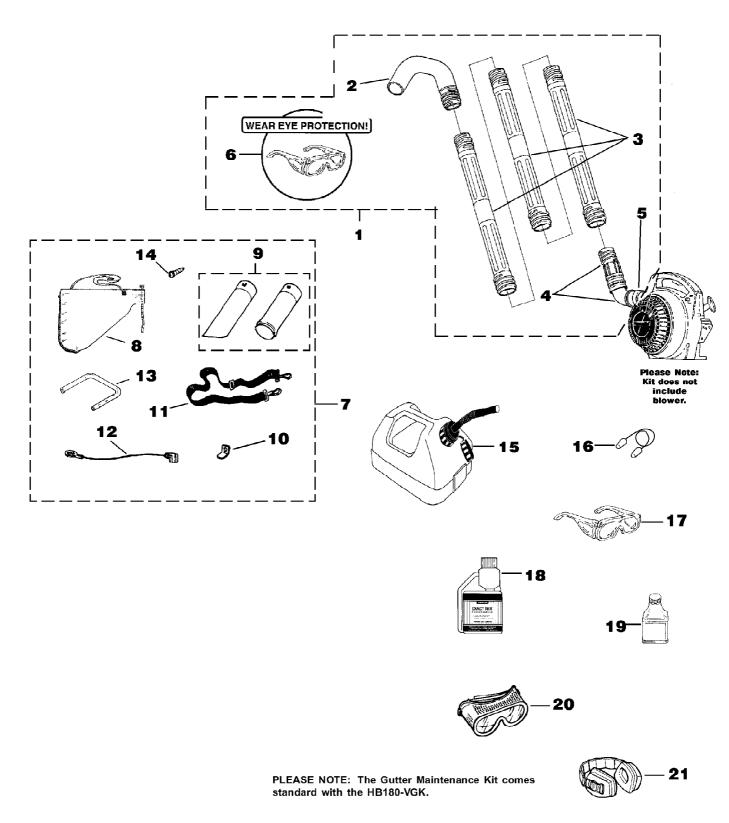

HB180 Blower UT-08009-C Tubes - Accessories Page 11 of 14

HB180 Blower UT-08009-C Tubes - Accessories Page 12 of 14

| Ref # | Part Number | Qty | S/P/F | Description                                                                                              |
|-------|-------------|-----|-------|----------------------------------------------------------------------------------------------------------|
| 1     | A02514D     | 1   | S     | GUTTER MAINTENANCE KIT (HB100's,<br>HB180's, HB25150, HB25150V, HB290's,<br>HB390's); Includes items 2-6 |
| 2     | UP06830     | 1   | S     | FULL ELBOW                                                                                               |
| 3     | UP05618     | 3   | S     | STRAIGHT TUBE                                                                                            |
| 4     | UP06836     | 1   | S     | UPPER ELBOW & SWIVEL ADAPTER                                                                             |
| 5     | UP03821     | 1   | S/P   | CLAMP w/Fasteners                                                                                        |
| 6     | UP06835     | 1   | S     | SAFETY GLASSES-Clear                                                                                     |
| 7     | UP04152     | 1   | S/P   | VACUUM KIT (HB180's, HB25150, HB25150V, HB290's, HB390's); Includes items 8-14                           |
| 8     | UP04548     | 1   | S/P   | LEAF BAG                                                                                                 |
| 9     | UP06705     | 1   | S     | VACUUM TUBE KIT w/ Decal                                                                                 |
| 10    | UP03834     | 1   | S     | TAB-Male                                                                                                 |
| 11    | UP06723     | 1   | S/P   | HARNESS-Shoulder                                                                                         |
| 12    | UP03823     | 1   | S     | LEAD-Ground                                                                                              |
| 13    | UP03816     | 1   | S     | HANDLE                                                                                                   |
| 14    | UP03889     | 1   | S     | SCREW                                                                                                    |
| 15    | A02976A     | 1   |       | GAS CAN 1 1/4 Gallon                                                                                     |
| 16    | UP06839     | 1   |       | EAR PLUGS                                                                                                |
| 17    | UP06835     | 1   | S     | SAFETY GLASSES-Clear                                                                                     |
| 18    | 01231D      | 1   | S     | EXACT MIX(TM) Oil - 1 pint (50:1)                                                                        |
| 19    | 08581       | 1   | S/P   | EXACT MIX(TM) Oil - 2.6 oz. (50:1)                                                                       |
| 20    | UP06778     | 1   |       | GOGGLES                                                                                                  |
| 21    | UP07694     | 1   |       | EAR PROTECTORS                                                                                           |