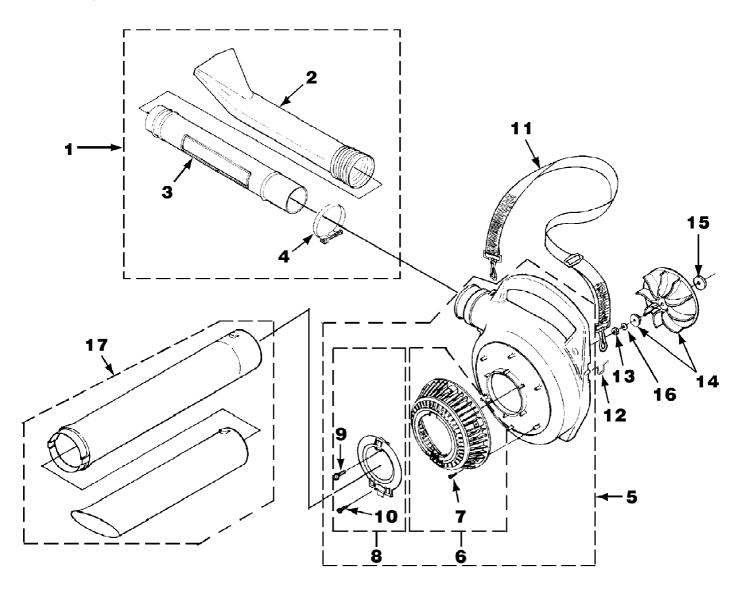

HB180 Blower UT-08009-C Volute, Fan & Tubes Page 13 of 14

HB180 Blower UT-08009-C Volute, Fan & Tubes Page 14 of 14

| Ref # | Part Number | Qty | S/P/F | Description                                                              |
|-------|-------------|-----|-------|--------------------------------------------------------------------------|
| 1     | UP06741     | 1   | S     | BLOWER TUBE KIT Includes items 2-4                                       |
| 2     | UP03812     | 1   | S     | NOZZLE-Sweeper                                                           |
| 3     | UP04365     | 1   | S/P   | TUBE                                                                     |
| 4     | UP03821     | 1   | S/P   | CLAMP w/Fasteners                                                        |
| 5     | UP03861     | 1   | S/P   | VOLUTE HOUSING KIT Includes items 6-10                                   |
| 6     | UP06720     | 1   | S     | BLOWER VAC GRILLE KIT Includes item 7                                    |
| 7     | UP03894     | 6   | S     | SCREW-Thread Form. (#6 X 3/8") Torque Specs 8-12 In/Lbs, .9-1.4 Nm.      |
| 8     | UP06613     | 1   | S/P   | ACCESS DOOR KIT Includes items 9-10                                      |
| 9     | UP03888     | 1   | S/P   | SCREW-Thread Rolling (#10 X 5/8") Torque Specs 10-20 In/Lbs, 1.1-2.3 Nm. |
| 10    | UP03893     | 1   | S     | SCREW-Thread Form. (#8 X 1/2") Torque Specs 8-12 In/Lbs, .9-1.4 Nm.      |
| 11    | UP06723     | 1   | S/P   | SHOULDER STRAP                                                           |
| 12    | UP03818     | 1   | S     | WIRE LOOP                                                                |
| 13    | UP03884     | 1   | S/P   | NUT-Hex (3/8-24) Torque Specs 130-150 In/Lbs, 14.7-16.9 Nm.              |
| 14    | UP06826     | 1   | S/P   | BLOWER FAN KIT                                                           |
| 15    | UP03836     | 2   | S     | WASHER-Flat                                                              |
| 16    | UP03835     | 1   | S     | WASHER-Bellville (3/8")                                                  |
| 17    | UP06705     | 1   | S     | TUBE Kit w/Decals (Vacuum units only)                                    |