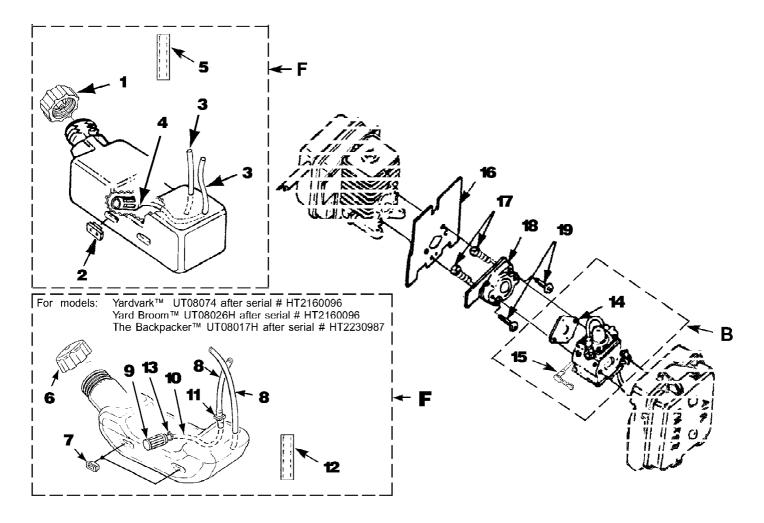

## HB180 Blower UT-08009-C Carburetor And Fuel Tank

Page 2 of 14

| Ref # | Part Number | Qty | S/P/F | Description                                   |
|-------|-------------|-----|-------|-----------------------------------------------|
| F     | UP00136     | 1   | S/P   | FUEL TANK KIT Includes items 1-5              |
| 1     | UP04111     | 1   | /P    | FUEL CAP (1 3/8" Opening)                     |
| 2     | UP03501     | 3   | S     | BUMPER-Rubber                                 |
| 3     | 7031032     | 2   | S     | TUBING-Rubber (8")                            |
| 4     | UP03871     | 1   | S/P   | FUEL FILTER ` ´                               |
| 5     | 4283304     | 1   |       | INSULATION-Tubing                             |
| F     | UP00136     | 1   | S/P   | FUEL TANK KIT Includes items 6-13             |
| 6     | UP00106     | 1   | /P    | FUEL CAP (1 5/8" Opening)                     |
| 7     | UP03501     | 3   | S     | BUMPER-Rubber                                 |
| 8     | UP03825     | 2   | S/P   | TUBING-Rubber (8")                            |
| 9     | UP03871     | 1   | S/P   | FUEL FILTER                                   |
| 10    | UP03905     | 1   | /P    | TUBING-Rubber (8")                            |
| 11    | UP04310     | 1   | S     | Fitting, Inlet (small for 2.5mm ID fuel line) |
|       | UP03831     | 1   | S     | Fitting, Inlet (large for 3mm ID fuel line)   |
| 12    | UP04339     | 1   | S     | INSULATION-Tubing                             |
| 13    | UP03913     | 1   | S     | CLAMP                                         |
| В     | UP00651     | 1   | /P    | CARBURETOR KIT Includes items 14-15           |
| 14    | UP03915     | 1   | S     | GASKET-Carburetor Also included with Short    |
| 1-7   | 01 000 10   | •   | O     | block & Cylinder Kits.                        |
|       |             |     |       | •                                             |
| 15    | UP03943     | 1   | /P    | LEVER-Choke (Walbro WT419, WT469)             |
|       | UP04278     | 1   | /P    | LEVER-Choke (Zama, H39)                       |
| В     | UP00652     | 1   | /P    | CARBURETOR KIT (BP250's, Backpacker &         |
|       |             |     |       | BP30185); Includes items 14-15                |
| 14    | UP03916     | 1   | S     | (GASKET-Carburetor) Also included with        |
| • •   | 0.00010     | •   | Ū     | Short block & Cylinder Kits.                  |
|       |             |     | /=    | •                                             |
| 15    | UP03943     | 1   | /P    | LEVER-Choke (Walbro WT419,WT469)              |
| _     | UP04278     | 1   | /P    | LEVER-Choke (Zama, H39)                       |
| В     | UP00653     | 1   | S/P   | CARBURETOR KIT (UT08026 E, F, G, H, J,        |
|       |             |     |       | UT08011 G, H, J); Includes items 14-15        |
| 14    | UP03915     | 1   | S     | GASKET-Carburetor Also included with Short    |
| • •   | 0. 000.0    | •   |       | block & Cylinder Kits.                        |
|       |             |     |       | •                                             |
| 15    | UP03941     | 1   | /P    | LEVER-Choke                                   |
| 16    | UP04308     | 1   | S/P   | GASKET-Heat Dam Also included with Short      |
|       |             |     |       | block & Cylinder Kits.                        |
| 17    | UP04131     | 2   |       | SCREW-Thread Form. (10-24 x 1") Torque        |
|       |             | _   |       | Specs 30-40 In/Lbs, 3.4-4.5 Nm.               |
| 4.0   | LID04040    |     | _     | •                                             |
| 18    | UP04348     | 1   | S     | HEAT DAM                                      |
| 19    | UP04140     | 2   | S     | SCREW, SEMS (10-24 x 1.110) Torque            |
|       |             |     |       | Specs 40-50 In/Lbs, 4.5-5.6 Nm. Required      |
|       |             |     |       | Loctite 262 Red; Also included with Short     |
|       |             |     |       | block & Cylinder Kits.                        |