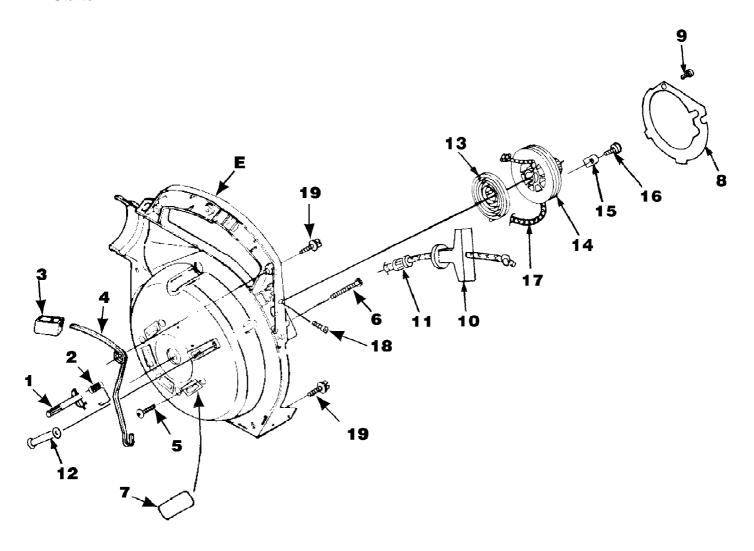

HB180 Blower UT-08009-C Starter Page 9 of 14

HB180 Blower UT-08009-C Starter Page 10 of 14

| Ref # | Part Number | Qty | S/P/F  | Description                                                              |
|-------|-------------|-----|--------|--------------------------------------------------------------------------|
| 1     | UP03800     | 1   | S      | LATCH-Throttle                                                           |
| 2     | UP03811     | 1   | S      | SPRING-Throttle Latch                                                    |
| 3     | UP03798     | 1   | S      | TRIGGER-Throttle                                                         |
| 4     | UP03803     | 1   | S      | LEVER-Throttle                                                           |
| 5     | UP03406     | 4   | S      | SCREW-Thread Form. (10-24 X 3/4") Torque Specs 55-60 In/Lbs, 6.2-6.8 Nm. |
| 6     | UP03869     | 1   | S      | SCREW-Thread Form. (#10 X 1 5/8") Torque Specs 20-30 In/Lbs, 2.3-3.4 Nm. |
| Е     | UP06792     | 1   | S/P    | VOLUTE HOUSING & STARTER Includes items 7-17                             |
| 7     | UP03822     | 1   | S      | KIT-Sealing                                                              |
| 8     | UP04279     | 1   | Š      | PLATE-Rotor                                                              |
| 9     | UP03894     | 1   | S<br>S | SCREW-Thread Form. (#6 X 1 3/8") Torque Specs 8-12 In/Lbs, .9-1.4 Nm.    |
| 10    | UP04276     | 1   | S/P    | GRIP-Starter                                                             |
| 11    | UP03910     | 1   | S/P    | BUSHING-Starter                                                          |
| 12    | UP03809     | 1   | S      | BUSHING-Starter Rope                                                     |
| 13    | UP03917     | 1   | S      | SPRING & CONTAINER                                                       |
| 14    | UP04349     | 1   | S      | PULLEY-Starter                                                           |
| 15    | UP03919     | 2   | S      | BRACKET-Retaining                                                        |
| 16    | UP03897     | 2   | S      | SCREW-Thread Form. (#10 X 1/2") Torque Specs 30-40 In/Lbs, 3.4-4.5 Nm.   |
| 17    | UP03911     | 1   | S      | ROPE-Starter                                                             |
| 18    | UP03887     | 1   | S/P    | SCREW-Phil. Hd. (8-32 X 5/8") Torque<br>Specs 20-30 In/Lbs, 2.3-3.4 Nm.  |
| 19    | UP03900     | 6   | S/P    | SCREW-Thread Form. (10-24 X 3/4") Torque Specs 20-30 In/Lbs, 2.3-3.4 Nm. |