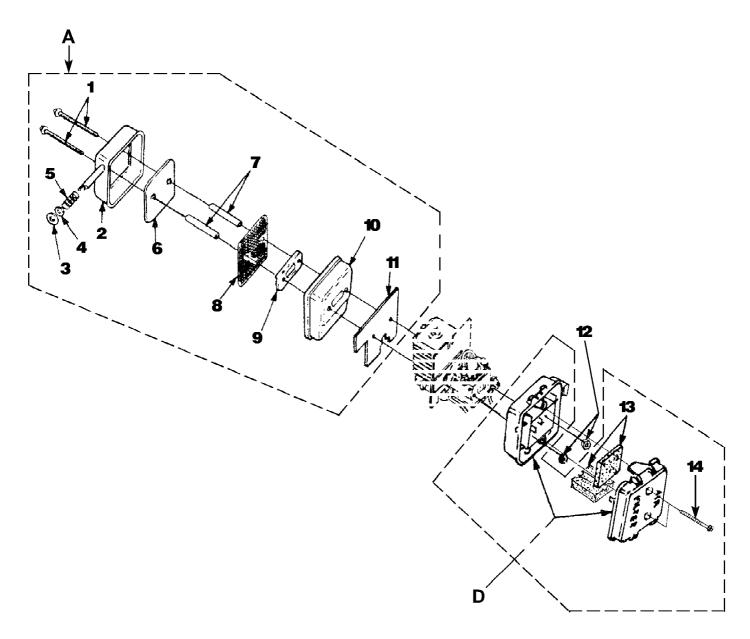

HB180 Blower UT-08009-C Muffler And Air Cleaner Page 7 of 14

HB180 Blower UT-08009-C Muffler And Air Cleaner Page 8 of 14

| Ref # | Part Number | Qty | S/P/F | Description                             |
|-------|-------------|-----|-------|-----------------------------------------|
| A     | UP04486     | 1   | S/P   | MUFFLER-Complete Includes items 1-11    |
| 1     | UP03902     | 2   | S     | SCREW-Sems Hex Hd. (10-24 x 2 1/2")     |
|       |             |     |       | Torque Specs 40-50 In/Lbs, 4.5-5.6 Nm.  |
| 2     | UP03810     | 1   | S     | MUFFLER COVER                           |
| 3     | UP03813     | 1   | S     | WASHER-Insulating                       |
| 4     | UP03901     | 1   | S     | WASHER-Flat                             |
| 5     | UP03814     | 1   | S     | SPRING-Compression                      |
| 6     | UP04289     | 1   | S     | DEFLECTOR-Muffler                       |
| 7     | UP03860     | 1   | S     | SPACER-Muffler                          |
| 8     | UP03815     | 1   | S     | SCREEN-Spark Arrestor                   |
| 9     | UP03918     | 1   | S     | PLATE-Reinforcing                       |
| 10    | UP04305     | 1   | S     | BODY-Muffler                            |
| 11    | UP03817     | 1   | S/P   | GASKET-Muffler Also included with Short |
|       |             |     |       | block & Cylinder Kits.                  |
| 12    | UP03885     | 2   | S     | NUT-Hex (10-24) Torque Specs 30-40      |
|       |             |     |       | In/Lbs, 3.4-4.5 Nm.                     |
| D     | UP00011     | 1   | /P    | AIR FILTER KIT Includes items 13-14     |
| 13    | UP00012     | 1   | /P    | AIR FILTER                              |
| 14    | UP03890     | 2   | S/P   | SCREW-Thd. Form. (#8-16 x 3/4") Torque  |
|       |             |     |       | Specs 30-40 In/Lbs, 3.4-4.5 Nm.         |
|       |             |     |       |                                         |