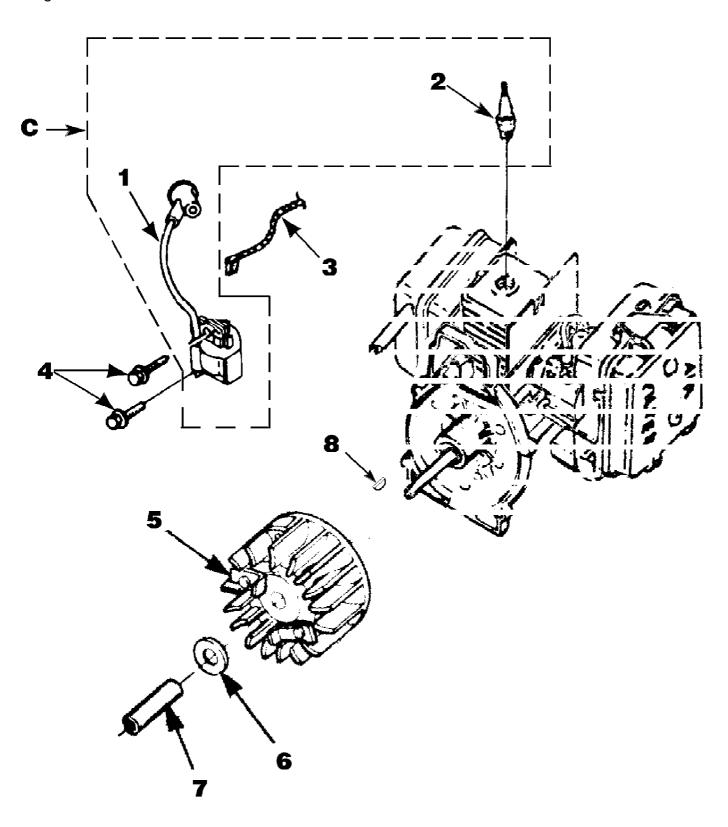

## www.mymowerparts.com

HB180 Blower UT-08009-C Ignition With Rotor

Page 5 of 14

HB180 Blower UT-08009-C Ignition With Rotor

Page 6 of 14

| Ref # | Part Number | Qty | S/P/F | Description                                                                                           |
|-------|-------------|-----|-------|-------------------------------------------------------------------------------------------------------|
| С     | UP03858     | 1   | /P    | IGNITION KIT w/Module Includes items 1-2                                                              |
| 1     | UP03868     | 1   | S/P   | TERMINAL-Hi-Tension                                                                                   |
| 2     | UP03883     | 1   | /P    | SPARK PLUG (RDJ-7Y) Torque Specs 120-180 In/Lbs, 13.6-20.3 Nm.                                        |
| 3     | A03924      | 1   | S     | LEAD-Electrical (BP250's, Backpacker & BP30185)                                                       |
| 4     | UP03896     | 2   | S/P   | SCREW-Thread Form. (8-32 x 1") Torque<br>Specs 30-40 In/Lbs, 3.4-4.5 Nm. Required<br>Loctite 242 Blue |
| 5     | UP03009     | 1   |       | ROTOR & STARTER PAWLS                                                                                 |
| 6     | UP03906     | 1   | S/P   | WASHER-Flat                                                                                           |
| 7     | UP03854     | 1   | S/P   | SPACER-Fan                                                                                            |
| 8     | UP03874     | 1   | S     | KEY-Woodruff                                                                                          |