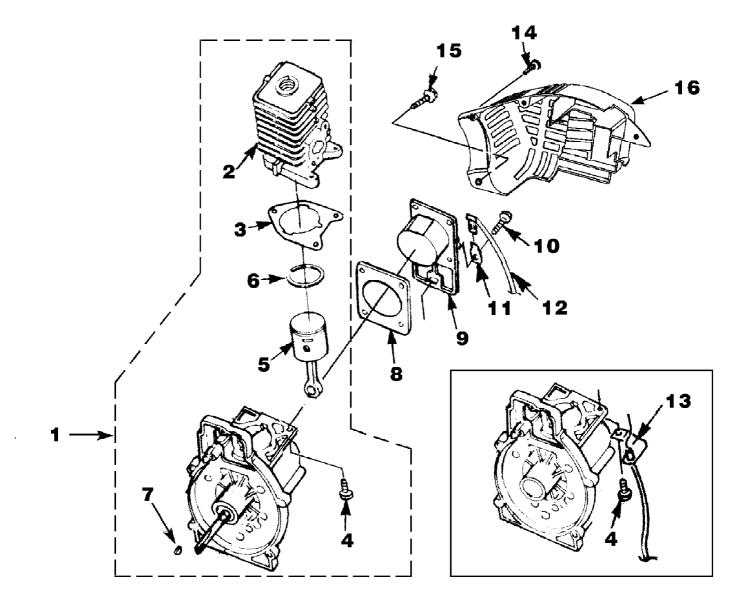

## HB180 Blower UT-08009-C Engine Internal

Page 4 of 14

| Ref # | Part Number        | Qty    | S/P/F    | Description                                                                                                                                                                                                                                                                                                                                                                                                                                                                                                                                                                                                                                                                                                                                                                                                                                                                                                                                                                                                                                                                                                                                                                                                                                                                                                                                                                                                                                                                                                                                                                                                                                                                                                                                                                                                                                                                                                                                                                                                                                                                                                                    |
|-------|--------------------|--------|----------|--------------------------------------------------------------------------------------------------------------------------------------------------------------------------------------------------------------------------------------------------------------------------------------------------------------------------------------------------------------------------------------------------------------------------------------------------------------------------------------------------------------------------------------------------------------------------------------------------------------------------------------------------------------------------------------------------------------------------------------------------------------------------------------------------------------------------------------------------------------------------------------------------------------------------------------------------------------------------------------------------------------------------------------------------------------------------------------------------------------------------------------------------------------------------------------------------------------------------------------------------------------------------------------------------------------------------------------------------------------------------------------------------------------------------------------------------------------------------------------------------------------------------------------------------------------------------------------------------------------------------------------------------------------------------------------------------------------------------------------------------------------------------------------------------------------------------------------------------------------------------------------------------------------------------------------------------------------------------------------------------------------------------------------------------------------------------------------------------------------------------------|
| 1     | UP03121            | 1      | S/P      | SHORT BLOCK W/Rotor (30cc) Includes items 2-7                                                                                                                                                                                                                                                                                                                                                                                                                                                                                                                                                                                                                                                                                                                                                                                                                                                                                                                                                                                                                                                                                                                                                                                                                                                                                                                                                                                                                                                                                                                                                                                                                                                                                                                                                                                                                                                                                                                                                                                                                                                                                  |
| 2     | UP07146            | 1      | S/P      | 30 CC CYLINDER KIT Includes items 3-4                                                                                                                                                                                                                                                                                                                                                                                                                                                                                                                                                                                                                                                                                                                                                                                                                                                                                                                                                                                                                                                                                                                                                                                                                                                                                                                                                                                                                                                                                                                                                                                                                                                                                                                                                                                                                                                                                                                                                                                                                                                                                          |
| 3     | UP03857            | 1      | S/P      | GASKET-Cylinder Also Included with Short<br>Block & Cylinder Kits                                                                                                                                                                                                                                                                                                                                                                                                                                                                                                                                                                                                                                                                                                                                                                                                                                                                                                                                                                                                                                                                                                                                                                                                                                                                                                                                                                                                                                                                                                                                                                                                                                                                                                                                                                                                                                                                                                                                                                                                                                                              |
| 4     | UP04345            | 3      | S/P      | SCREW, SEMS (12-24 x 3/4) Torque Specs 55-65 In/Lbs, 6.2-7.3 Nm. Required Loctite 262 Red                                                                                                                                                                                                                                                                                                                                                                                                                                                                                                                                                                                                                                                                                                                                                                                                                                                                                                                                                                                                                                                                                                                                                                                                                                                                                                                                                                                                                                                                                                                                                                                                                                                                                                                                                                                                                                                                                                                                                                                                                                      |
| 5     | UP03366            | 1      | S        | 30 CC PISTON & ROD Includes item 6                                                                                                                                                                                                                                                                                                                                                                                                                                                                                                                                                                                                                                                                                                                                                                                                                                                                                                                                                                                                                                                                                                                                                                                                                                                                                                                                                                                                                                                                                                                                                                                                                                                                                                                                                                                                                                                                                                                                                                                                                                                                                             |
| 6     | UP03837            | 2      | S/F      | RING-Piston                                                                                                                                                                                                                                                                                                                                                                                                                                                                                                                                                                                                                                                                                                                                                                                                                                                                                                                                                                                                                                                                                                                                                                                                                                                                                                                                                                                                                                                                                                                                                                                                                                                                                                                                                                                                                                                                                                                                                                                                                                                                                                                    |
| 7     | UP03874            | 1      | S        | KEY-Woodruff                                                                                                                                                                                                                                                                                                                                                                                                                                                                                                                                                                                                                                                                                                                                                                                                                                                                                                                                                                                                                                                                                                                                                                                                                                                                                                                                                                                                                                                                                                                                                                                                                                                                                                                                                                                                                                                                                                                                                                                                                                                                                                                   |
| •     | UP03817            | 1      | S/P      | GASKET-Muffler (Not Shown)                                                                                                                                                                                                                                                                                                                                                                                                                                                                                                                                                                                                                                                                                                                                                                                                                                                                                                                                                                                                                                                                                                                                                                                                                                                                                                                                                                                                                                                                                                                                                                                                                                                                                                                                                                                                                                                                                                                                                                                                                                                                                                     |
| 1     | UP03123            | 1      | /P       | SHORT BLOCK W/Rotor (25cc) Includes items 2-7                                                                                                                                                                                                                                                                                                                                                                                                                                                                                                                                                                                                                                                                                                                                                                                                                                                                                                                                                                                                                                                                                                                                                                                                                                                                                                                                                                                                                                                                                                                                                                                                                                                                                                                                                                                                                                                                                                                                                                                                                                                                                  |
| 2     | UP04136            | 1      | S        | 25 CC CYLINDER KIT Includes items 3-4                                                                                                                                                                                                                                                                                                                                                                                                                                                                                                                                                                                                                                                                                                                                                                                                                                                                                                                                                                                                                                                                                                                                                                                                                                                                                                                                                                                                                                                                                                                                                                                                                                                                                                                                                                                                                                                                                                                                                                                                                                                                                          |
| 3     | UP03857            | 1      | S/P      | GASKET-Cylinder                                                                                                                                                                                                                                                                                                                                                                                                                                                                                                                                                                                                                                                                                                                                                                                                                                                                                                                                                                                                                                                                                                                                                                                                                                                                                                                                                                                                                                                                                                                                                                                                                                                                                                                                                                                                                                                                                                                                                                                                                                                                                                                |
| 4     | UP04345            | 3      | S/P      | SCREW, SEMS (12-24 x 3/4) Torque Specs 55-65 In/Lbs, 6.2-7.3 Nm. Required Loctite 262 Red                                                                                                                                                                                                                                                                                                                                                                                                                                                                                                                                                                                                                                                                                                                                                                                                                                                                                                                                                                                                                                                                                                                                                                                                                                                                                                                                                                                                                                                                                                                                                                                                                                                                                                                                                                                                                                                                                                                                                                                                                                      |
| 5     | UP00768            | 1      | S/P      | 25 CC PISTON & ROD INcludes item 6                                                                                                                                                                                                                                                                                                                                                                                                                                                                                                                                                                                                                                                                                                                                                                                                                                                                                                                                                                                                                                                                                                                                                                                                                                                                                                                                                                                                                                                                                                                                                                                                                                                                                                                                                                                                                                                                                                                                                                                                                                                                                             |
| 6     | UP03838            | 1      | S/P      | RING-Piston                                                                                                                                                                                                                                                                                                                                                                                                                                                                                                                                                                                                                                                                                                                                                                                                                                                                                                                                                                                                                                                                                                                                                                                                                                                                                                                                                                                                                                                                                                                                                                                                                                                                                                                                                                                                                                                                                                                                                                                                                                                                                                                    |
| 7     | UP03874            | 1      | S        | KEY-Woodruff                                                                                                                                                                                                                                                                                                                                                                                                                                                                                                                                                                                                                                                                                                                                                                                                                                                                                                                                                                                                                                                                                                                                                                                                                                                                                                                                                                                                                                                                                                                                                                                                                                                                                                                                                                                                                                                                                                                                                                                                                                                                                                                   |
| •     | UP03817            | 1      | S/P      | GASKET-Muffler (Not Shown)                                                                                                                                                                                                                                                                                                                                                                                                                                                                                                                                                                                                                                                                                                                                                                                                                                                                                                                                                                                                                                                                                                                                                                                                                                                                                                                                                                                                                                                                                                                                                                                                                                                                                                                                                                                                                                                                                                                                                                                                                                                                                                     |
| 8     | UP04335            | 1      | 5/F<br>S | GASKET-MidMer (Not Shown) GASKET-MidMer (Not |
| 9     | UP04336            | 1      | S        | CRANKCASE COVER-Stamped Steel                                                                                                                                                                                                                                                                                                                                                                                                                                                                                                                                                                                                                                                                                                                                                                                                                                                                                                                                                                                                                                                                                                                                                                                                                                                                                                                                                                                                                                                                                                                                                                                                                                                                                                                                                                                                                                                                                                                                                                                                                                                                                                  |
| 10    | UP04295            | 4      | S/P      | SCREW, SEMS (10-24 x .56) (Use with stamped steel c/case cover); Also Included with Short Block & Cylinder Kits                                                                                                                                                                                                                                                                                                                                                                                                                                                                                                                                                                                                                                                                                                                                                                                                                                                                                                                                                                                                                                                                                                                                                                                                                                                                                                                                                                                                                                                                                                                                                                                                                                                                                                                                                                                                                                                                                                                                                                                                                |
| 9     | UP03914            | 1      | S/P      | CRANKCASE COVER-Aluminum                                                                                                                                                                                                                                                                                                                                                                                                                                                                                                                                                                                                                                                                                                                                                                                                                                                                                                                                                                                                                                                                                                                                                                                                                                                                                                                                                                                                                                                                                                                                                                                                                                                                                                                                                                                                                                                                                                                                                                                                                                                                                                       |
| 10    | UP04277            | 4      | /P       | SCREW, SEMS (10-24 x .810) (Use with aluminum c/case cover); Also Included with Short Block & Cylinder Kits                                                                                                                                                                                                                                                                                                                                                                                                                                                                                                                                                                                                                                                                                                                                                                                                                                                                                                                                                                                                                                                                                                                                                                                                                                                                                                                                                                                                                                                                                                                                                                                                                                                                                                                                                                                                                                                                                                                                                                                                                    |
| 11    | UP03834            | 1      | S        | TAB-Male                                                                                                                                                                                                                                                                                                                                                                                                                                                                                                                                                                                                                                                                                                                                                                                                                                                                                                                                                                                                                                                                                                                                                                                                                                                                                                                                                                                                                                                                                                                                                                                                                                                                                                                                                                                                                                                                                                                                                                                                                                                                                                                       |
| 12    | UP04302            | 1      | S        | CABLE-Throttle w/Ignition Leads (BP250's, Backpacker & BP30185)                                                                                                                                                                                                                                                                                                                                                                                                                                                                                                                                                                                                                                                                                                                                                                                                                                                                                                                                                                                                                                                                                                                                                                                                                                                                                                                                                                                                                                                                                                                                                                                                                                                                                                                                                                                                                                                                                                                                                                                                                                                                |
| 13    | UP04296            | 1      | S        | CABLE BRACKET (BP250's, Backpacker & BP30185)                                                                                                                                                                                                                                                                                                                                                                                                                                                                                                                                                                                                                                                                                                                                                                                                                                                                                                                                                                                                                                                                                                                                                                                                                                                                                                                                                                                                                                                                                                                                                                                                                                                                                                                                                                                                                                                                                                                                                                                                                                                                                  |
| 14    | UP03893            | 3      | S        | SCREW-Thread Form. (#8 X 1/2") Torque Specs 8-12 In/Lbs, .9-1.4 Nm.                                                                                                                                                                                                                                                                                                                                                                                                                                                                                                                                                                                                                                                                                                                                                                                                                                                                                                                                                                                                                                                                                                                                                                                                                                                                                                                                                                                                                                                                                                                                                                                                                                                                                                                                                                                                                                                                                                                                                                                                                                                            |
| 15    | UP03900            | 6      | S/P      | SCREW-Thread Form. (#10 X 3/4") Torque Specs 20-30 In/Lbs, 2.3-3.4 Nm.                                                                                                                                                                                                                                                                                                                                                                                                                                                                                                                                                                                                                                                                                                                                                                                                                                                                                                                                                                                                                                                                                                                                                                                                                                                                                                                                                                                                                                                                                                                                                                                                                                                                                                                                                                                                                                                                                                                                                                                                                                                         |
| 16    | UP06522<br>UP06779 | 1<br>1 | S/P      | SHROUD<br>SHROUD-Flocked (HB180-VI, HB390-VI)                                                                                                                                                                                                                                                                                                                                                                                                                                                                                                                                                                                                                                                                                                                                                                                                                                                                                                                                                                                                                                                                                                                                                                                                                                                                                                                                                                                                                                                                                                                                                                                                                                                                                                                                                                                                                                                                                                                                                                                                                                                                                  |
|       |                    |        |          |                                                                                                                                                                                                                                                                                                                                                                                                                                                                                                                                                                                                                                                                                                                                                                                                                                                                                                                                                                                                                                                                                                                                                                                                                                                                                                                                                                                                                                                                                                                                                                                                                                                                                                                                                                                                                                                                                                                                                                                                                                                                                                                                |