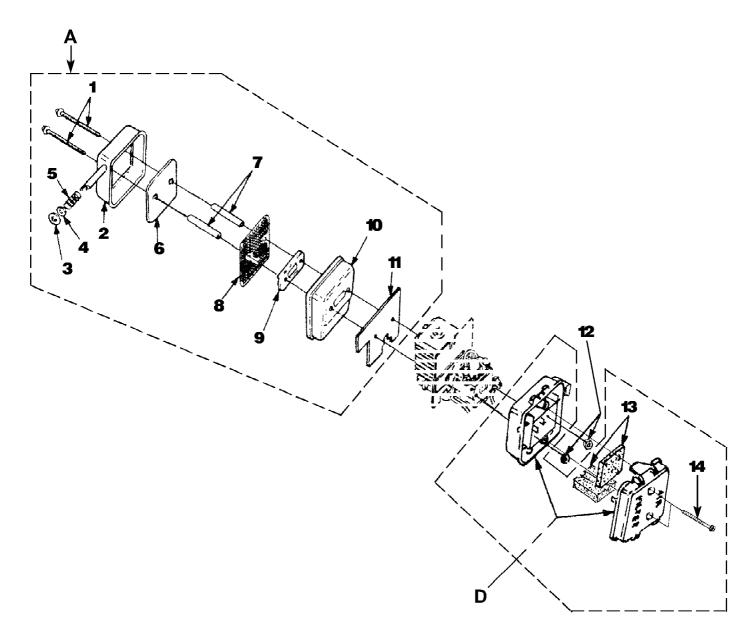

HB100 Blower UT-08011-F Muffler And Air Cleaner Page 7 of 14

HB100 Blower UT-08011-F Muffler And Air Cleaner Page 8 of 14

| Ref # | Part Number | Qty | S/P/F | Description                             |
|-------|-------------|-----|-------|-----------------------------------------|
| Α     | UP04486     | 1   | S/P   | MUFFLER-Complete Includes items 1-11    |
| 1     | UP03902     | 2   | S     | SCREW-Sems Hex Hd. (10-24 x 2 1/2")     |
|       |             |     |       | Torque Specs 40-50 In/Lbs, 4.5-5.6 Nm.  |
| 2     | UP03810     | 1   | S     | MUFFLER COVER                           |
| 3     | UP03813     | 1   | S     | WASHER-Insulating                       |
| 4     | UP03901     | 1   | S     | WASHER-Flat                             |
| 5     | UP03814     | 1   | S     | SPRING-Compression                      |
| 6     | UP04289     | 1   | S     | DEFLECTOR-Muffler                       |
| 7     | UP03860     | 1   | S     | SPACER-Muffler                          |
| 8     | UP03815     | 1   | S     | SCREEN-Spark Arrestor                   |
| 9     | UP03918     | 1   | S     | PLATE-Reinforcing                       |
| 10    | UP04305     | 1   | S     | BODY-Muffler                            |
| 11    | UP03817     | 1   | S/P   | GASKET-Muffler Also included with Short |
|       |             |     |       | block & Cylinder Kits.                  |
| 12    | UP03885     | 2   | S     | NUT-Hex (10-24) Torque Specs 30-40      |
|       |             |     |       | In/Lbs, 3.4-4.5 Nm.                     |
| D     | UP00011     | 1   | /P    | AIR FILTER KIT Includes items 13-14     |
| 13    | UP00012     | 1   | /P    | AIR FILTER                              |
| 14    | UP03890     | 2   | S/P   | SCREW-Thd. Form. (#8-16 x 3/4") Torque  |
|       |             |     |       | Specs 30-40 In/Lbs, 3.4-4.5 Nm.         |