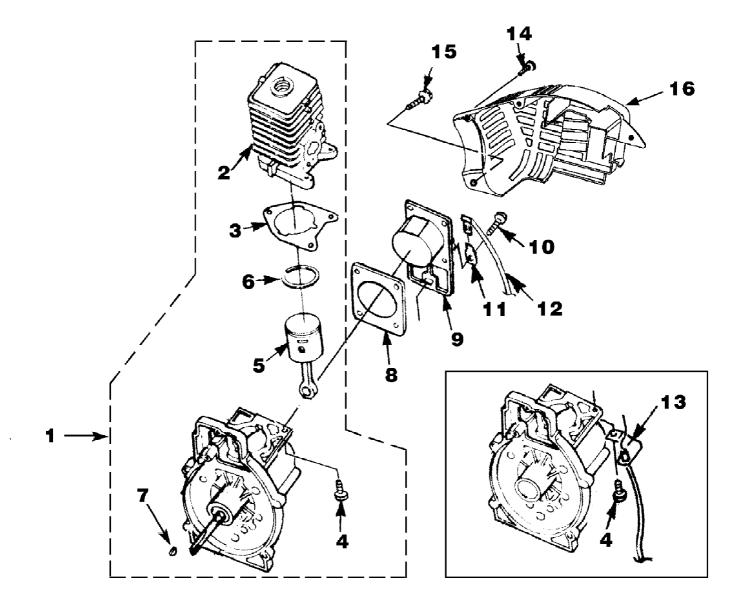

## HB100 Blower UT-08011-F Engine Internal

Page 4 of 14

| Ref # | Part Number        | Qty    | S/P/F    | Description                                                                                                                                                                                                                                                                                                                                                                                                                                                                                                                                                                                                                                                                                                                                                                                                                                                                                                                                                                                                                                                                                                                                                                                                                                                                                                                                                                                                                                                                                                                                                                                                                                                                                                                                                                                                                                                                                                                                                                                                                                                                                                                    |
|-------|--------------------|--------|----------|--------------------------------------------------------------------------------------------------------------------------------------------------------------------------------------------------------------------------------------------------------------------------------------------------------------------------------------------------------------------------------------------------------------------------------------------------------------------------------------------------------------------------------------------------------------------------------------------------------------------------------------------------------------------------------------------------------------------------------------------------------------------------------------------------------------------------------------------------------------------------------------------------------------------------------------------------------------------------------------------------------------------------------------------------------------------------------------------------------------------------------------------------------------------------------------------------------------------------------------------------------------------------------------------------------------------------------------------------------------------------------------------------------------------------------------------------------------------------------------------------------------------------------------------------------------------------------------------------------------------------------------------------------------------------------------------------------------------------------------------------------------------------------------------------------------------------------------------------------------------------------------------------------------------------------------------------------------------------------------------------------------------------------------------------------------------------------------------------------------------------------|
| 1     | UP03121            | 1      | S/P      | SHORT BLOCK W/Rotor (30cc) Includes items 2-7                                                                                                                                                                                                                                                                                                                                                                                                                                                                                                                                                                                                                                                                                                                                                                                                                                                                                                                                                                                                                                                                                                                                                                                                                                                                                                                                                                                                                                                                                                                                                                                                                                                                                                                                                                                                                                                                                                                                                                                                                                                                                  |
| 2     | UP07146            | 1      | S/P      | 30 CC CYLINDER KIT Includes items 3-4                                                                                                                                                                                                                                                                                                                                                                                                                                                                                                                                                                                                                                                                                                                                                                                                                                                                                                                                                                                                                                                                                                                                                                                                                                                                                                                                                                                                                                                                                                                                                                                                                                                                                                                                                                                                                                                                                                                                                                                                                                                                                          |
| 3     | UP03857            | 1      | S/P      | GASKET-Cylinder Also Included with Short<br>Block & Cylinder Kits                                                                                                                                                                                                                                                                                                                                                                                                                                                                                                                                                                                                                                                                                                                                                                                                                                                                                                                                                                                                                                                                                                                                                                                                                                                                                                                                                                                                                                                                                                                                                                                                                                                                                                                                                                                                                                                                                                                                                                                                                                                              |
| 4     | UP04345            | 3      | S/P      | SCREW, SEMS (12-24 x 3/4) Torque Specs 55-65 In/Lbs, 6.2-7.3 Nm. Required Loctite 262 Red                                                                                                                                                                                                                                                                                                                                                                                                                                                                                                                                                                                                                                                                                                                                                                                                                                                                                                                                                                                                                                                                                                                                                                                                                                                                                                                                                                                                                                                                                                                                                                                                                                                                                                                                                                                                                                                                                                                                                                                                                                      |
| 5     | UP03366            | 1      | S        | 30 CC PISTON & ROD Includes item 6                                                                                                                                                                                                                                                                                                                                                                                                                                                                                                                                                                                                                                                                                                                                                                                                                                                                                                                                                                                                                                                                                                                                                                                                                                                                                                                                                                                                                                                                                                                                                                                                                                                                                                                                                                                                                                                                                                                                                                                                                                                                                             |
| 6     | UP03837            | 2      | S/F      | RING-Piston                                                                                                                                                                                                                                                                                                                                                                                                                                                                                                                                                                                                                                                                                                                                                                                                                                                                                                                                                                                                                                                                                                                                                                                                                                                                                                                                                                                                                                                                                                                                                                                                                                                                                                                                                                                                                                                                                                                                                                                                                                                                                                                    |
| 7     | UP03874            | 1      | S        | KEY-Woodruff                                                                                                                                                                                                                                                                                                                                                                                                                                                                                                                                                                                                                                                                                                                                                                                                                                                                                                                                                                                                                                                                                                                                                                                                                                                                                                                                                                                                                                                                                                                                                                                                                                                                                                                                                                                                                                                                                                                                                                                                                                                                                                                   |
| •     | UP03817            | 1      | S/P      | GASKET-Muffler (Not Shown)                                                                                                                                                                                                                                                                                                                                                                                                                                                                                                                                                                                                                                                                                                                                                                                                                                                                                                                                                                                                                                                                                                                                                                                                                                                                                                                                                                                                                                                                                                                                                                                                                                                                                                                                                                                                                                                                                                                                                                                                                                                                                                     |
| 1     | UP03123            | 1      | /P       | SHORT BLOCK W/Rotor (25cc) Includes items 2-7                                                                                                                                                                                                                                                                                                                                                                                                                                                                                                                                                                                                                                                                                                                                                                                                                                                                                                                                                                                                                                                                                                                                                                                                                                                                                                                                                                                                                                                                                                                                                                                                                                                                                                                                                                                                                                                                                                                                                                                                                                                                                  |
| 2     | UP04136            | 1      | S        | 25 CC CYLINDER KIT Includes items 3-4                                                                                                                                                                                                                                                                                                                                                                                                                                                                                                                                                                                                                                                                                                                                                                                                                                                                                                                                                                                                                                                                                                                                                                                                                                                                                                                                                                                                                                                                                                                                                                                                                                                                                                                                                                                                                                                                                                                                                                                                                                                                                          |
| 3     | UP03857            | 1      | S/P      | GASKET-Cylinder                                                                                                                                                                                                                                                                                                                                                                                                                                                                                                                                                                                                                                                                                                                                                                                                                                                                                                                                                                                                                                                                                                                                                                                                                                                                                                                                                                                                                                                                                                                                                                                                                                                                                                                                                                                                                                                                                                                                                                                                                                                                                                                |
| 4     | UP04345            | 3      | S/P      | SCREW, SEMS (12-24 x 3/4) Torque Specs 55-65 In/Lbs, 6.2-7.3 Nm. Required Loctite 262 Red                                                                                                                                                                                                                                                                                                                                                                                                                                                                                                                                                                                                                                                                                                                                                                                                                                                                                                                                                                                                                                                                                                                                                                                                                                                                                                                                                                                                                                                                                                                                                                                                                                                                                                                                                                                                                                                                                                                                                                                                                                      |
| 5     | UP00768            | 1      | S/P      | 25 CC PISTON & ROD INcludes item 6                                                                                                                                                                                                                                                                                                                                                                                                                                                                                                                                                                                                                                                                                                                                                                                                                                                                                                                                                                                                                                                                                                                                                                                                                                                                                                                                                                                                                                                                                                                                                                                                                                                                                                                                                                                                                                                                                                                                                                                                                                                                                             |
| 6     | UP03838            | 1      | S/P      | RING-Piston                                                                                                                                                                                                                                                                                                                                                                                                                                                                                                                                                                                                                                                                                                                                                                                                                                                                                                                                                                                                                                                                                                                                                                                                                                                                                                                                                                                                                                                                                                                                                                                                                                                                                                                                                                                                                                                                                                                                                                                                                                                                                                                    |
| 7     | UP03874            | 1      | S        | KEY-Woodruff                                                                                                                                                                                                                                                                                                                                                                                                                                                                                                                                                                                                                                                                                                                                                                                                                                                                                                                                                                                                                                                                                                                                                                                                                                                                                                                                                                                                                                                                                                                                                                                                                                                                                                                                                                                                                                                                                                                                                                                                                                                                                                                   |
| •     | UP03817            | 1      | S/P      | GASKET-Muffler (Not Shown)                                                                                                                                                                                                                                                                                                                                                                                                                                                                                                                                                                                                                                                                                                                                                                                                                                                                                                                                                                                                                                                                                                                                                                                                                                                                                                                                                                                                                                                                                                                                                                                                                                                                                                                                                                                                                                                                                                                                                                                                                                                                                                     |
| 8     | UP04335            | 1      | 5/F<br>S | GASKET-MidMer (Not Shown) GASKET-MidMer (Not |
| 9     | UP04336            | 1      | S        | CRANKCASE COVER-Stamped Steel                                                                                                                                                                                                                                                                                                                                                                                                                                                                                                                                                                                                                                                                                                                                                                                                                                                                                                                                                                                                                                                                                                                                                                                                                                                                                                                                                                                                                                                                                                                                                                                                                                                                                                                                                                                                                                                                                                                                                                                                                                                                                                  |
| 10    | UP04295            | 4      | S/P      | SCREW, SEMS (10-24 x .56) (Use with stamped steel c/case cover); Also Included with Short Block & Cylinder Kits                                                                                                                                                                                                                                                                                                                                                                                                                                                                                                                                                                                                                                                                                                                                                                                                                                                                                                                                                                                                                                                                                                                                                                                                                                                                                                                                                                                                                                                                                                                                                                                                                                                                                                                                                                                                                                                                                                                                                                                                                |
| 9     | UP03914            | 1      | S/P      | CRANKCASE COVER-Aluminum                                                                                                                                                                                                                                                                                                                                                                                                                                                                                                                                                                                                                                                                                                                                                                                                                                                                                                                                                                                                                                                                                                                                                                                                                                                                                                                                                                                                                                                                                                                                                                                                                                                                                                                                                                                                                                                                                                                                                                                                                                                                                                       |
| 10    | UP04277            | 4      | /P       | SCREW, SEMS (10-24 x .810) (Use with aluminum c/case cover); Also Included with Short Block & Cylinder Kits                                                                                                                                                                                                                                                                                                                                                                                                                                                                                                                                                                                                                                                                                                                                                                                                                                                                                                                                                                                                                                                                                                                                                                                                                                                                                                                                                                                                                                                                                                                                                                                                                                                                                                                                                                                                                                                                                                                                                                                                                    |
| 11    | UP03834            | 1      | S        | TAB-Male                                                                                                                                                                                                                                                                                                                                                                                                                                                                                                                                                                                                                                                                                                                                                                                                                                                                                                                                                                                                                                                                                                                                                                                                                                                                                                                                                                                                                                                                                                                                                                                                                                                                                                                                                                                                                                                                                                                                                                                                                                                                                                                       |
| 12    | UP04302            | 1      | S        | CABLE-Throttle w/Ignition Leads (BP250's, Backpacker & BP30185)                                                                                                                                                                                                                                                                                                                                                                                                                                                                                                                                                                                                                                                                                                                                                                                                                                                                                                                                                                                                                                                                                                                                                                                                                                                                                                                                                                                                                                                                                                                                                                                                                                                                                                                                                                                                                                                                                                                                                                                                                                                                |
| 13    | UP04296            | 1      | S        | CABLE BRACKET (BP250's, Backpacker & BP30185)                                                                                                                                                                                                                                                                                                                                                                                                                                                                                                                                                                                                                                                                                                                                                                                                                                                                                                                                                                                                                                                                                                                                                                                                                                                                                                                                                                                                                                                                                                                                                                                                                                                                                                                                                                                                                                                                                                                                                                                                                                                                                  |
| 14    | UP03893            | 3      | S        | SCREW-Thread Form. (#8 X 1/2") Torque Specs 8-12 In/Lbs, .9-1.4 Nm.                                                                                                                                                                                                                                                                                                                                                                                                                                                                                                                                                                                                                                                                                                                                                                                                                                                                                                                                                                                                                                                                                                                                                                                                                                                                                                                                                                                                                                                                                                                                                                                                                                                                                                                                                                                                                                                                                                                                                                                                                                                            |
| 15    | UP03900            | 6      | S/P      | SCREW-Thread Form. (#10 X 3/4") Torque Specs 20-30 In/Lbs, 2.3-3.4 Nm.                                                                                                                                                                                                                                                                                                                                                                                                                                                                                                                                                                                                                                                                                                                                                                                                                                                                                                                                                                                                                                                                                                                                                                                                                                                                                                                                                                                                                                                                                                                                                                                                                                                                                                                                                                                                                                                                                                                                                                                                                                                         |
| 16    | UP06522<br>UP06779 | 1<br>1 | S/P      | SHROUD<br>SHROUD-Flocked (HB180-VI, HB390-VI)                                                                                                                                                                                                                                                                                                                                                                                                                                                                                                                                                                                                                                                                                                                                                                                                                                                                                                                                                                                                                                                                                                                                                                                                                                                                                                                                                                                                                                                                                                                                                                                                                                                                                                                                                                                                                                                                                                                                                                                                                                                                                  |
|       |                    |        |          |                                                                                                                                                                                                                                                                                                                                                                                                                                                                                                                                                                                                                                                                                                                                                                                                                                                                                                                                                                                                                                                                                                                                                                                                                                                                                                                                                                                                                                                                                                                                                                                                                                                                                                                                                                                                                                                                                                                                                                                                                                                                                                                                |