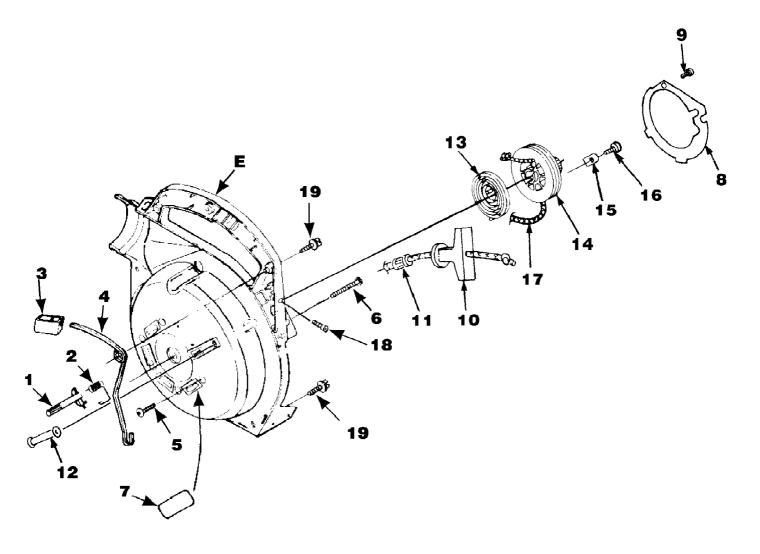

HB100 Blower UT-08011-F Starter

Page 9 of 14

HB100 Blower UT-08011-F Starter

Page 10 of 14

| Ref # | Part Number | Qty | S/P/F  | Description                                                              |
|-------|-------------|-----|--------|--------------------------------------------------------------------------|
| 1     | UP03800     | 1   | S      | LATCH-Throttle                                                           |
| 2     | UP03811     | 1   | S      | SPRING-Throttle Latch                                                    |
| 3     | UP03798     | 1   | S      | TRIGGER-Throttle                                                         |
| 4     | UP03803     | 1   | S      | LEVER-Throttle                                                           |
| 5     | UP03406     | 4   | S      | SCREW-Thread Form. (10-24 X 3/4") Torque Specs 55-60 In/Lbs, 6.2-6.8 Nm. |
| 6     | UP03869     | 1   | S      | SCREW-Thread Form. (#10 X 1 5/8") Torque Specs 20-30 In/Lbs, 2.3-3.4 Nm. |
| Е     | UP06792     | 1   | S/P    | VOLUTE HOUSING & STARTER Includes items 7-17                             |
| 7     | UP03822     | 1   | S      | KIT-Sealing                                                              |
| 8     | UP04279     | 1   | Š      | PLATE-Rotor                                                              |
| 9     | UP03894     | 1   | S<br>S | SCREW-Thread Form. (#6 X 1 3/8") Torque<br>Specs 8-12 In/Lbs, .9-1.4 Nm. |
| 10    | UP04276     | 1   | S/P    | GRIP-Starter                                                             |
| 11    | UP03910     | 1   | S/P    | BUSHING-Starter                                                          |
| 12    | UP03809     | 1   | S      | BUSHING-Starter Rope                                                     |
| 13    | UP03917     | 1   | S      | SPRING & CONTAINER                                                       |
| 14    | UP04349     | 1   | S      | PULLEY-Starter                                                           |
| 15    | UP03919     | 2   | S      | BRACKET-Retaining                                                        |
| 16    | UP03897     | 2   | S      | SCREW-Thread Form. (#10 X 1/2") Torque Specs 30-40 In/Lbs, 3.4-4.5 Nm.   |
| 17    | UP03911     | 1   | S      | ROPE-Starter                                                             |
| 18    | UP03887     | 1   | S/P    | SCREW-Phil. Hd. (8-32 X 5/8") Torque<br>Specs 20-30 In/Lbs, 2.3-3.4 Nm.  |
| 19    | UP03900     | 6   | S/P    | SCREW-Thread Form. (10-24 X 3/4") Torque Specs 20-30 In/Lbs, 2.3-3.4 Nm. |