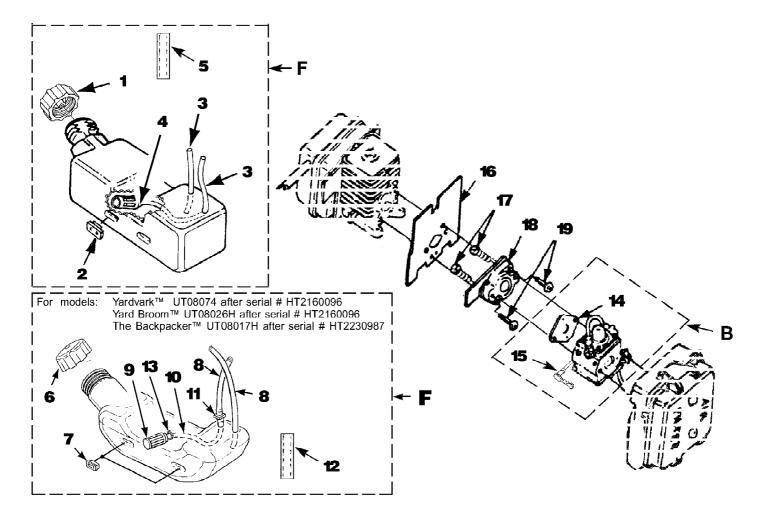

## HB100 Blower UT-08011-F Carburetor And Fuel Tank

Page 2 of 14

| Ref # | Part Number | Qty    | S/P/F    | Description                                   |
|-------|-------------|--------|----------|-----------------------------------------------|
| F     | UP00136     | 1      | S/P      | FUEL TANK KIT Includes items 1-5              |
| 1     | UP04111     | 1      | /P       | FUEL CAP (1 3/8" Opening)                     |
| 2     | UP03501     | 3      | S        | BUMPER-Rubber                                 |
| 3     | 7031032     | 2      | S        | TUBING-Rubber (8")                            |
| 4     | UP03871     | 1      | S/P      | FUEL FILTER ` ´                               |
| 5     | 4283304     | 1      |          | INSULATION-Tubing                             |
| F     | UP00136     | 1      | S/P      | FUEL TANK KIT Includes items 6-13             |
| 6     | UP00106     | 1      | /P       | FUEL CAP (1 5/8" Opening)                     |
| 7     | UP03501     | 3      | S        | BUMPER-Rubber                                 |
| 8     | UP03825     | 2      | S/P      | TUBING-Rubber (8")                            |
| 9     | UP03871     | 1      | S/P      | FUEL FILTER `´                                |
| 10    | UP03905     | 1      | /P       | TUBING-Rubber (8")                            |
| 11    | UP04310     | 1      | S        | Fitting, Inlet (small for 2.5mm ID fuel line) |
|       | UP03831     | 1      | S        | Fitting, Inlet (large for 3mm ID fuel line)   |
| 12    | UP04339     | 1      | S        | INSULATION-Tubing                             |
| 13    | UP03913     | 1      | S        | CLAMP                                         |
| В     | UP00651     | 1      | /P       | CARBURETOR KIT Includes items 14-15           |
| 14    | UP03915     | 1      | S        | GASKET-Carburetor Also included with Short    |
|       |             |        |          | block & Cylinder Kits.                        |
| 15    | 11000040    | 4      | /D       | •                                             |
| 15    | UP03943     | 1<br>1 | /P       | LEVER-Choke (Walbro WT419, WT469)             |
| В     | UP04278     | 1      | /P<br>/P | LEVER-Choke (Zama, H39)                       |
| Ь     | UP00652     | I      | /٢       | CARBURETOR KIT (BP250's, Backpacker &         |
|       |             |        |          | BP30185); Includes items 14-15                |
| 14    | UP03916     | 1      | S        | (GASKET-Carburetor) Also included with        |
|       |             |        |          | Short block & Cylinder Kits.                  |
| 15    | UP03943     | 1      | /P       | LEVER-Choke (Walbro WT419,WT469)              |
| 10    | UP04278     | 1      | /I<br>/P | LEVER-Choke (Zama, H39)                       |
| В     | UP00653     | 1      | S/P      | CARBURETOR KIT (UT08026 E, F, G, H, J,        |
| Б     | 01 00000    | •      | 0/1      | UT08011 G, H, J); Includes items 14-15        |
|       |             |        |          | , , ,                                         |
| 14    | UP03915     | 1      | S        | GASKET-Carburetor Also included with Short    |
|       |             |        |          | block & Cylinder Kits.                        |
| 15    | UP03941     | 1      | /P       | LEVER-Choke                                   |
| 16    | UP04308     | 1      | S/P      | GASKET-Heat Dam Also included with Short      |
| 10    | 01 0 1000   | •      | ٥,1      | block & Cylinder Kits.                        |
|       |             | _      |          | •                                             |
| 17    | UP04131     | 2      |          | SCREW-Thread Form. (10-24 x 1") Torque        |
|       |             |        |          | Specs 30-40 In/Lbs, 3.4-4.5 Nm.               |
| 18    | UP04348     | 1      | S        | HEAT DAM                                      |
| 19    | UP04140     | 2      | S        | SCREW, SEMS (10-24 x 1.110) Torque            |
| . 3   | 3. 5        | _      | •        | Specs 40-50 In/Lbs, 4.5-5.6 Nm. Required      |
|       |             |        |          | Loctite 262 Red; Also included with Short     |
|       |             |        |          | block & Cylinder Kits.                        |