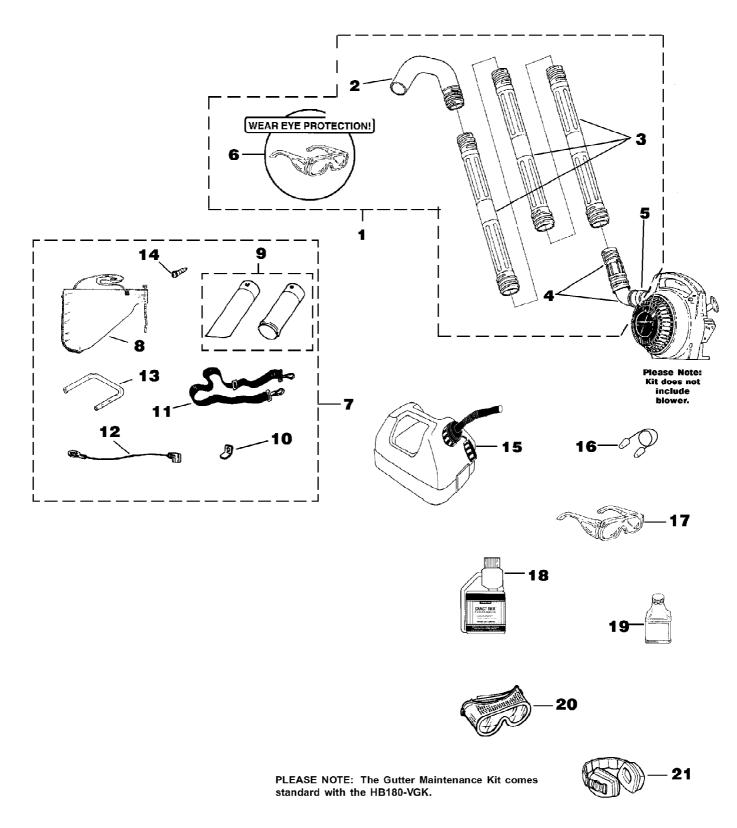

HB100 Blower UT-08011-F Tubes - Accessories Page 11 of 14

HB100 Blower UT-08011-F Tubes - Accessories Page 12 of 14

| Ref # | Part Number | Qty | S/P/F | Description                                                                                              |
|-------|-------------|-----|-------|----------------------------------------------------------------------------------------------------------|
| 1     | A02514D     | 1   | S     | GUTTER MAINTENANCE KIT (HB100's,<br>HB180's, HB25150, HB25150V, HB290's,<br>HB390's); Includes items 2-6 |
| 2     | UP06830     | 1   | S     | FULL ELBOW                                                                                               |
| 3     | UP05618     | 3   | S     | STRAIGHT TUBE                                                                                            |
| 4     | UP06836     | 1   | S     | UPPER ELBOW & SWIVEL ADAPTER                                                                             |
| 5     | UP03821     | 1   | S/P   | CLAMP w/Fasteners                                                                                        |
| 6     | UP06835     | 1   | S     | SAFETY GLASSES-Clear                                                                                     |
| 7     | UP04152     | 1   | S/P   | VACUUM KIT (HB180's, HB25150, HB25150V, HB290's, HB390's); Includes items 8-14                           |
| 8     | UP04548     | 1   | S/P   | LEAF BAG                                                                                                 |
| 9     | UP06705     | 1   | S     | VACUUM TUBE KIT w/ Decal                                                                                 |
| 10    | UP03834     | 1   | S     | TAB-Male                                                                                                 |
| 11    | UP06723     | 1   | S/P   | HARNESS-Shoulder                                                                                         |
| 12    | UP03823     | 1   | S     | LEAD-Ground                                                                                              |
| 13    | UP03816     | 1   | S     | HANDLE                                                                                                   |
| 14    | UP03889     | 1   | S     | SCREW                                                                                                    |
| 15    | A02976A     | 1   |       | GAS CAN 1 1/4 Gallon                                                                                     |
| 16    | UP06839     | 1   |       | EAR PLUGS                                                                                                |
| 17    | UP06835     | 1   | S     | SAFETY GLASSES-Clear                                                                                     |
| 18    | 01231D      | 1   | S     | EXACT MIX(TM) Oil - 1 pint (50:1)                                                                        |
| 19    | 08581       | 1   | S/P   | EXACT MIX(TM) Oil - 2.6 oz. (50:1)                                                                       |
| 20    | UP06778     | 1   |       | GOGGLES                                                                                                  |
| 21    | UP07694     | 1   |       | EAR PROTECTORS                                                                                           |