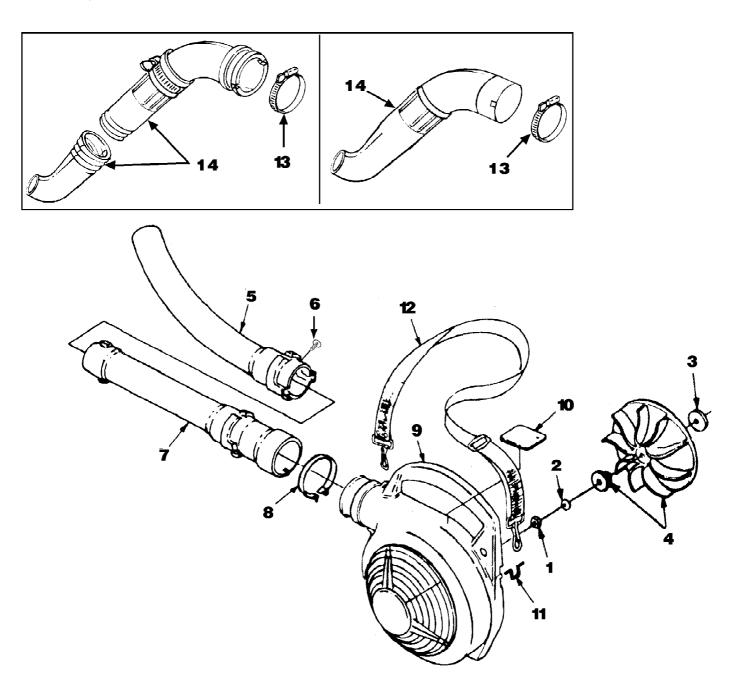

HB100 Blower UT-08011-F Volute, Fan & Tubes Page 13 of 14

HB100 Blower UT-08011-F Volute, Fan & Tubes Page 14 of 14

| Ref # | Part Number | Qty | S/P/F | Description                             |
|-------|-------------|-----|-------|-----------------------------------------|
| 1     | UP03884     | 1   | S/P   | NUT-Hex (3/8-24) Torque Specs 130-150   |
|       |             |     |       | In/Lbs, 14.7-16.9 Nm.                   |
| 2     | UP03835     | 1   | S     | WASHER-Bellville (3/8")                 |
| 3     | UP03836     | 2   | S     | WASHER-Flat                             |
| 4     | UP06826     | 1   | S/P   | BLOWER FAN KIT                          |
| 5     | UP00876     | 1   | S     | NOZZLE-Sweeper                          |
| 6     | UP04299     | 2   | S     | CLIP - Push                             |
| 7     | UP00878     | 1   | /P    | TUBE-Upper                              |
| 8     | UP03821     | 1   | S/P   | CLAMP w/Fasteners                       |
| 9     | UP00757     | 1   | S/P   | VOLUTE HOUSING (Outer) Includes item 10 |
| 10    | UP04332     | 1   | S     | DECAL-Warning                           |
| 11    | UP03818     | 1   | S     | LOOP-Wire                               |
| 12    | UP06723     | 1   | S/P   | SHOULDER STRAP                          |
| 13    | UP04286     | 2   | /P    | CLAMP                                   |
| 14    | UP04290     | 1   | /P    | TUBE KIT                                |
| 13    | UP04286     | 1   | /P    | CLAMP                                   |
|       |             |     |       |                                         |