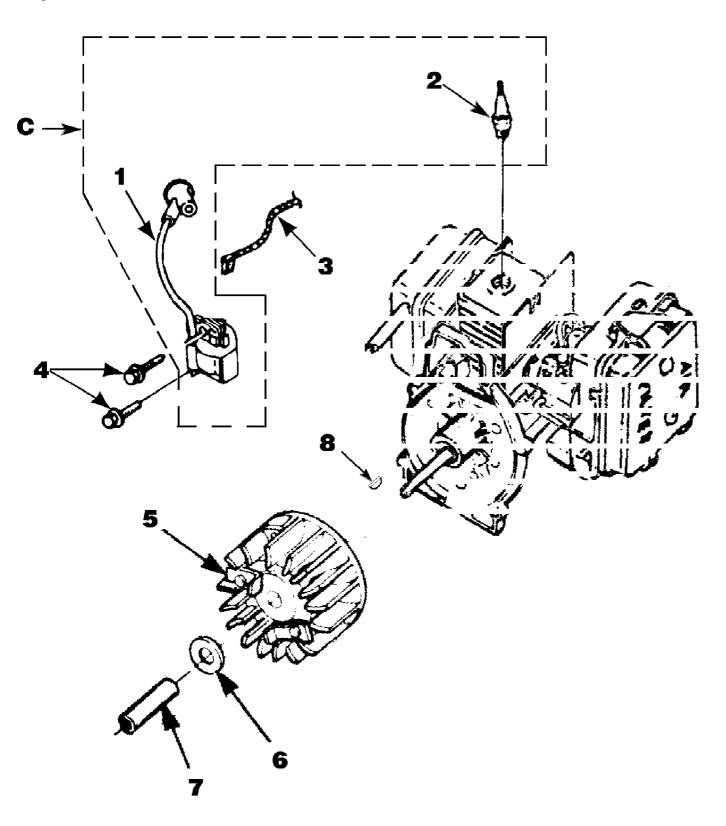

## www.mymowerparts.com

HB100 Blower UT-08011-F Ignition With Rotor

Page 5 of 14

HB100 Blower UT-08011-F Ignition With Rotor

Page 6 of 14

| Ref # | Part Number | Qty | S/P/F | Description                                                                                           |
|-------|-------------|-----|-------|-------------------------------------------------------------------------------------------------------|
| С     | UP03858     | 1   | /P    | IGNITION KIT w/Module Includes items 1-2                                                              |
| 1     | UP03868     | 1   | S/P   | TERMINAL-Hi-Tension                                                                                   |
| 2     | UP03883     | 1   | /P    | SPARK PLUG (RDJ-7Y) Torque Specs 120-180 In/Lbs, 13.6-20.3 Nm.                                        |
| 3     | A03924      | 1   | S     | LEAD-Electrical (BP250's, Backpacker & BP30185)                                                       |
| 4     | UP03896     | 2   | S/P   | SCREW-Thread Form. (8-32 x 1") Torque<br>Specs 30-40 In/Lbs, 3.4-4.5 Nm. Required<br>Loctite 242 Blue |
| 5     | UP03009     | 1   |       | ROTOR & STARTER PAWLS                                                                                 |
| 6     | UP03906     | 1   | S/P   | WASHER-Flat                                                                                           |
| 7     | UP03854     | 1   | S/P   | SPACER-Fan                                                                                            |
| 8     | UP03874     | 1   | S     | KEY-Woodruff                                                                                          |