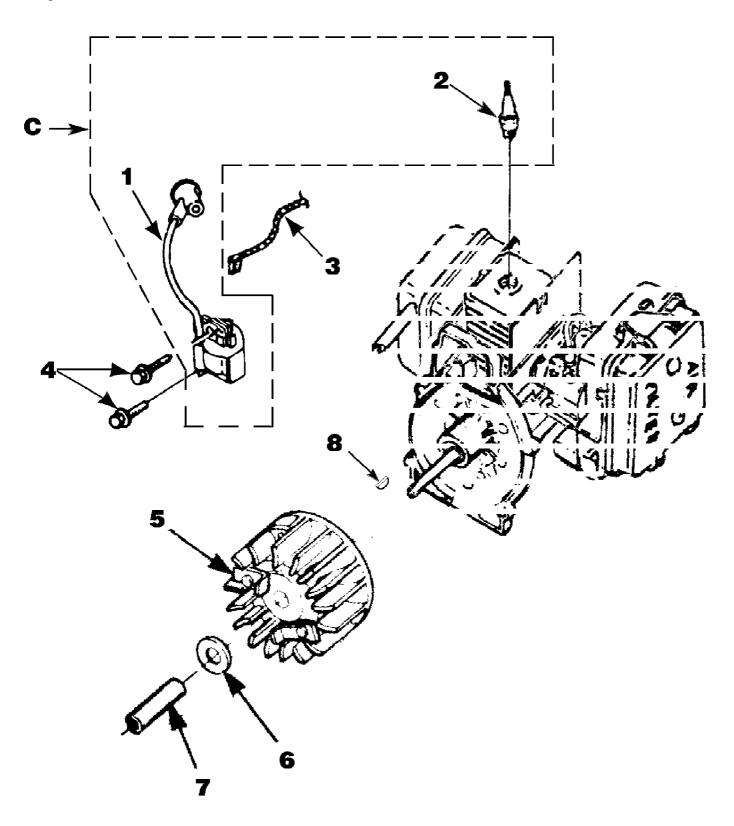

## www.mymowerparts.com

HB100 Blower UT-08011-E Ignition With Rotor

Page 5 of 14

HB100 Blower UT-08011-E Ignition With Rotor

Page 6 of 14

| Ref # | Part Number | Qty | S/P/F | Description                                                                                           |
|-------|-------------|-----|-------|-------------------------------------------------------------------------------------------------------|
| С     | UP03858     | 1   | /P    | IGNITION KIT w/Module Includes items 1-2                                                              |
| 1     | UP03868     | 1   | S/P   | TERMINAL-Hi-Tension                                                                                   |
| 2     | UP03883     | 1   | /P    | SPARK PLUG (RDJ-7Y) Torque Specs 120-180 In/Lbs, 13.6-20.3 Nm.                                        |
| 3     | A03924      | 1   | S     | LEAD-Electrical (BP250's, Backpacker & BP30185)                                                       |
| 4     | UP03896     | 2   | S/P   | SCREW-Thread Form. (8-32 x 1") Torque<br>Specs 30-40 In/Lbs, 3.4-4.5 Nm. Required<br>Loctite 242 Blue |
| 5     | UP03009     | 1   |       | ROTOR & STARTER PAWLS                                                                                 |
| 6     | UP03906     | 1   | S/P   | WASHER-Flat                                                                                           |
| 7     | UP03854     | 1   | S/P   | SPACER-Fan                                                                                            |
| 8     | UP03874     | 1   | S     | KEY-Woodruff                                                                                          |