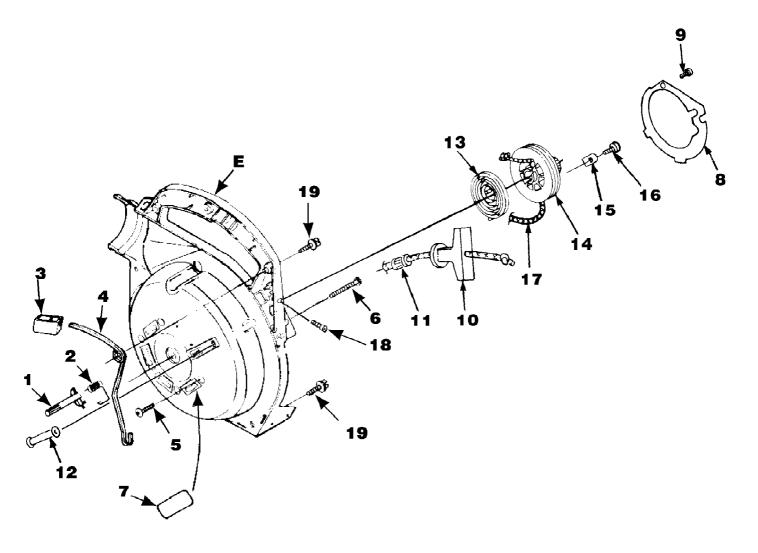

## www.mymowerparts.com

HB100 Blower UT-08011-E Ignition With Rotor

Page 5 of 14

HB100 Blower UT-08011-E Ignition With Rotor

Page 6 of 14

| Ref # | Part Number | Qty | S/P/F | Description                                                                                           |
|-------|-------------|-----|-------|-------------------------------------------------------------------------------------------------------|
| С     | UP03858     | 1   | /P    | IGNITION KIT w/Module Includes items 1-2                                                              |
| 1     | UP03868     | 1   | S/P   | TERMINAL-Hi-Tension                                                                                   |
| 2     | UP03883     | 1   | /P    | SPARK PLUG (RDJ-7Y) Torque Specs 120-180 In/Lbs, 13.6-20.3 Nm.                                        |
| 3     | A03924      | 1   | S     | LEAD-Electrical (BP250's, Backpacker & BP30185)                                                       |
| 4     | UP03896     | 2   | S/P   | SCREW-Thread Form. (8-32 x 1") Torque<br>Specs 30-40 In/Lbs, 3.4-4.5 Nm. Required<br>Loctite 242 Blue |
| 5     | UP03009     | 1   |       | ROTOR & STARTER PAWLS                                                                                 |
| 6     | UP03906     | 1   | S/P   | WASHER-Flat                                                                                           |
| 7     | UP03854     | 1   | S/P   | SPACER-Fan                                                                                            |
| 8     | UP03874     | 1   | S     | KEY-Woodruff                                                                                          |