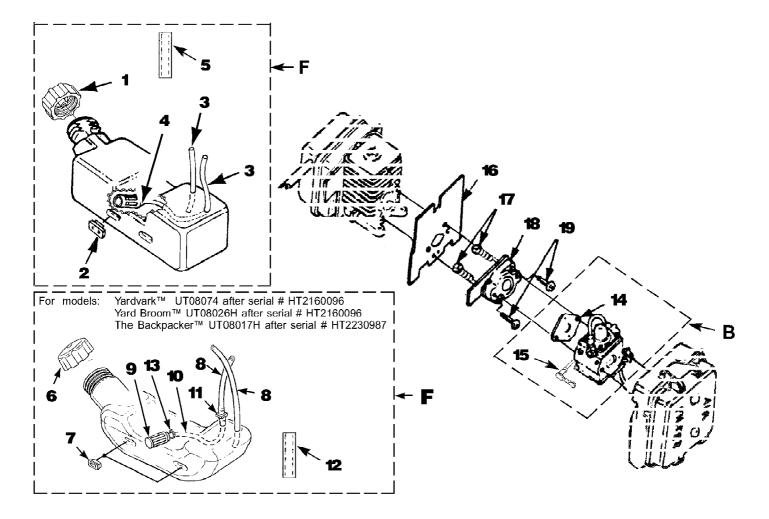

## HB100 Blower UT-08011-E Carburetor And Fuel Tank

Page 2 of 14

| Ref #   | Part Number      | Qty | S/P/F | Description                                   |
|---------|------------------|-----|-------|-----------------------------------------------|
| F       | UP00136          | 1   | S/P   | FUEL TANK KIT Includes items 1-5              |
| 1       | UP04111          | 1   | /P    | FUEL CAP (1 3/8" Opening)                     |
| 2       | UP03501          | 3   | S     | BUMPER-Rubber                                 |
| 3       | 7031032          | 2   | S     | TUBING-Rubber (8")                            |
| 4       | UP03871          | 1   | S/P   | FUEL FILTER ` ´                               |
| 5       | 4283304          | 1   |       | INSULATION-Tubing                             |
| F       | UP00136          | 1   | S/P   | FUEL TANK KIT Includes items 6-13             |
| 6       | UP00106          | 1   | /P    | FUEL CAP (1 5/8" Opening)                     |
| 7       | UP03501          | 3   | S     | BUMPER-Rubber                                 |
| 8       | UP03825          | 2   | S/P   | TUBING-Rubber (8")                            |
| 9       | UP03871          | 1   | S/P   | FUEL FILTER                                   |
| 10      | UP03905          | 1   | /P    | TUBING-Rubber (8")                            |
| 11      | UP04310          | 1   | S     | Fitting, Inlet (small for 2.5mm ID fuel line) |
| 11      | UP03831          | 1   | S     | Fitting, Inlet (small for 2.5mm ID fuel line) |
| 12      | UP04339          | 1   | S     | INSULATION-Tubing                             |
| 13      | UP03913          | 1   | S     | CLAMP                                         |
| 13<br>B | UP00651          | 1   | /P    | CARBURETOR KIT Includes items 14-15           |
| 14      | UP03915          | 1   | S     | GASKET-Carburetor Also included with Short    |
| 14      | 000915           | I   | 3     |                                               |
|         |                  |     |       | block & Cylinder Kits.                        |
| 15      | UP03943          | 1   | /P    | LEVER-Choke (Walbro WT419, WT469)             |
|         | UP04278          | 1   | /P    | LEVER-Choke (Zama, H39)                       |
| В       | UP00652          | 1   | /P    | CARBURETOR KIT (BP250's, Backpacker &         |
|         |                  |     |       | BP30185); Includes items 14-15                |
| 1.1     | LID02046         | 4   | c     | <b>,</b> .                                    |
| 14      | UP03916          | 1   | S     | (GASKET-Carburetor) Also included with        |
|         |                  |     |       | Short block & Cylinder Kits.                  |
| 15      | UP03943          | 1   | /P    | LEVER-Choke (Walbro WT419,WT469)              |
|         | UP04278          | 1   | /P    | LEVER-Choke (Zama, H39)                       |
| В       | UP00653          | 1   | S/P   | CARBURETOR KIT (ÚT08026 E, F, G, H, J,        |
|         |                  |     |       | UT08011 G, H, J); Includes items 14-15        |
| 4.4     | LID0204 <i>E</i> | 4   | C     | CACKET Comburator Aloo included with Chart    |
| 14      | UP03915          | 1   | S     | GASKET-Carburetor Also included with Short    |
|         |                  |     |       | block & Cylinder Kits.                        |
| 15      | UP03941          | 1   | /P    | LEVER-Choke                                   |
| 16      | UP04308          | 1   | S/P   | GASKET-Heat Dam Also included with Short      |
|         |                  |     |       | block & Cylinder Kits.                        |
|         | LIBOAAGA         |     |       | •                                             |
| 17      | UP04131          | 2   |       | SCREW-Thread Form. (10-24 x 1") Torque        |
|         |                  |     |       | Specs 30-40 In/Lbs, 3.4-4.5 Nm.               |
| 18      | UP04348          | 1   | S     | HEAT DAM                                      |
| 19      | UP04140          | 2   | S     | SCREW, SEMS (10-24 x 1.110) Torque            |
| .5      | 3. 510           | _   |       | Specs 40-50 In/Lbs, 4.5-5.6 Nm. Required      |
|         |                  |     |       | Loctite 262 Red; Also included with Short     |
|         |                  |     |       | block & Cylinder Kits.                        |
|         |                  |     |       | District Cymrus Filter                        |