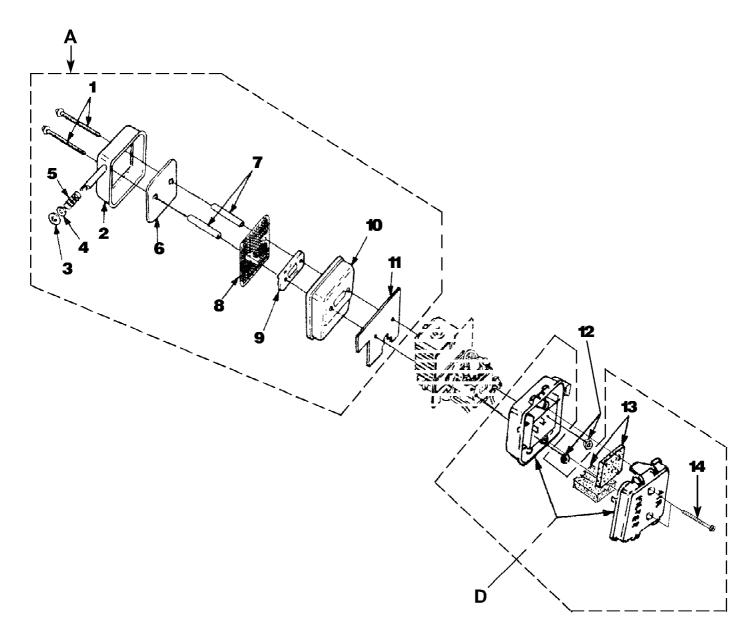

|
| 4     | UP03896     | 2   | S/P   | SCREW-Thread Form. (8-32 x 1") Torque<br>Specs 30-40 In/Lbs, 3.4-4.5 Nm. Required<br>Loctite 242 Blue |
| 5     | UP03009     | 1   |       | ROTOR & STARTER PAWLS                                                                                 |
| 6     | UP03906     | 1   | S/P   | WASHER-Flat                                                                                           |
| 7     | UP03854     | 1   | S/P   | SPACER-Fan                                                                                            |
| 8     | UP03874     | 1   | S     | KEY-Woodruff                                                                                          |

HB100 Blower UT-08011-E Muffler And Air Cleaner Page 7 of 14



HB100 Blower UT-08011-E Muffler And Air Cleaner Page 8 of 14

| Part Number | Qty                                                                                                                                                    | S/P/F                                                                                                                                  | Description