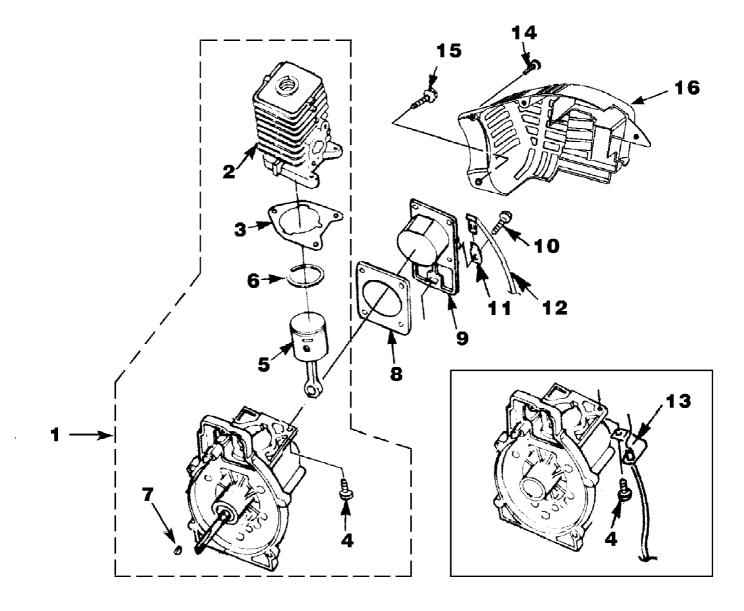

## HB100 Blower UT-08011-E Engine Internal

Page 4 of 14

| Ref # | Part Number        | Qty    | S/P/F    | Description                                                                                                                                                                                                                                                                                                                                                                                                                                                                                                                                                                                                                                                                                                                                                                                                                                                                                                                                                                                                                                                                                                                                                                                                                                                                                                                                                                                                                                                                                                                                                                                                                                                                                                                                                                                                                                                                                                                                                                                                                                                                                                                    |
|-------|--------------------|--------|----------|--------------------------------------------------------------------------------------------------------------------------------------------------------------------------------------------------------------------------------------------------------------------------------------------------------------------------------------------------------------------------------------------------------------------------------------------------------------------------------------------------------------------------------------------------------------------------------------------------------------------------------------------------------------------------------------------------------------------------------------------------------------------------------------------------------------------------------------------------------------------------------------------------------------------------------------------------------------------------------------------------------------------------------------------------------------------------------------------------------------------------------------------------------------------------------------------------------------------------------------------------------------------------------------------------------------------------------------------------------------------------------------------------------------------------------------------------------------------------------------------------------------------------------------------------------------------------------------------------------------------------------------------------------------------------------------------------------------------------------------------------------------------------------------------------------------------------------------------------------------------------------------------------------------------------------------------------------------------------------------------------------------------------------------------------------------------------------------------------------------------------------|
| 1     | UP03121            | 1      | S/P      | SHORT BLOCK W/Rotor (30cc) Includes items 2-7                                                                                                                                                                                                                                                                                                                                                                                                                                                                                                                                                                                                                                                                                                                                                                                                                                                                                                                                                                                                                                                                                                                                                                                                                                                                                                                                                                                                                                                                                                                                                                                                                                                                                                                                                                                                                                                                                                                                                                                                                                                                                  |
| 2     | UP07146            | 1      | S/P      | 30 CC CYLINDER KIT Includes items 3-4                                                                                                                                                                                                                                                                                                                                                                                                                                                                                                                                                                                                                                                                                                                                                                                                                                                                                                                                                                                                                                                                                                                                                                                                                                                                                                                                                                                                                                                                                                                                                                                                                                                                                                                                                                                                                                                                                                                                                                                                                                                                                          |
| 3     | UP03857            | 1      | S/P      | GASKET-Cylinder Also Included with Short<br>Block & Cylinder Kits                                                                                                                                                                                                                                                                                                                                                                                                                                                                                                                                                                                                                                                                                                                                                                                                                                                                                                                                                                                                                                                                                                                                                                                                                                                                                                                                                                                                                                                                                                                                                                                                                                                                                                                                                                                                                                                                                                                                                                                                                                                              |
| 4     | UP04345            | 3      | S/P      | SCREW, SEMS (12-24 x 3/4) Torque Specs 55-65 In/Lbs, 6.2-7.3 Nm. Required Loctite 262 Red                                                                                                                                                                                                                                                                                                                                                                                                                                                                                                                                                                                                                                                                                                                                                                                                                                                                                                                                                                                                                                                                                                                                                                                                                                                                                                                                                                                                                                                                                                                                                                                                                                                                                                                                                                                                                                                                                                                                                                                                                                      |
| 5     | UP03366            | 1      | S        | 30 CC PISTON & ROD Includes item 6                                                                                                                                                                                                                                                                                                                                                                                                                                                                                                                                                                                                                                                                                                                                                                                                                                                                                                                                                                                                                                                                                                                                                                                                                                                                                                                                                                                                                                                                                                                                                                                                                                                                                                                                                                                                                                                                                                                                                                                                                                                                                             |
| 6     | UP03837            | 2      | S/F      | RING-Piston                                                                                                                                                                                                                                                                                                                                                                                                                                                                                                                                                                                                                                                                                                                                                                                                                                                                                                                                                                                                                                                                                                                                                                                                                                                                                                                                                                                                                                                                                                                                                                                                                                                                                                                                                                                                                                                                                                                                                                                                                                                                                                                    |
| 7     | UP03874            | 1      | S        | KEY-Woodruff                                                                                                                                                                                                                                                                                                                                                                                                                                                                                                                                                                                                                                                                                                                                                                                                                                                                                                                                                                                                                                                                                                                                                                                                                                                                                                                                                                                                                                                                                                                                                                                                                                                                                                                                                                                                                                                                                                                                                                                                                                                                                                                   |
| •     | UP03817            | 1      | S/P      | GASKET-Muffler (Not Shown)                                                                                                                                                                                                                                                                                                                                                                                                                                                                                                                                                                                                                                                                                                                                                                                                                                                                                                                                                                                                                                                                                                                                                                                                                                                                                                                                                                                                                                                                                                                                                                                                                                                                                                                                                                                                                                                                                                                                                                                                                                                                                                     |
| 1     | UP03123            | 1      | /P       | SHORT BLOCK W/Rotor (25cc) Includes items 2-7                                                                                                                                                                                                                                                                                                                                                                                                                                                                                                                                                                                                                                                                                                                                                                                                                                                                                                                                                                                                                                                                                                                                                                                                                                                                                                                                                                                                                                                                                                                                                                                                                                                                                                                                                                                                                                                                                                                                                                                                                                                                                  |
| 2     | UP04136            | 1      | S        | 25 CC CYLINDER KIT Includes items 3-4                                                                                                                                                                                                                                                                                                                                                                                                                                                                                                                                                                                                                                                                                                                                                                                                                                                                                                                                                                                                                                                                                                                                                                                                                                                                                                                                                                                                                                                                                                                                                                                                                                                                                                                                                                                                                                                                                                                                                                                                                                                                                          |
| 3     | UP03857            | 1      | S/P      | GASKET-Cylinder                                                                                                                                                                                                                                                                                                                                                                                                                                                                                                                                                                                                                                                                                                                                                                                                                                                                                                                                                                                                                                                                                                                                                                                                                                                                                                                                                                                                                                                                                                                                                                                                                                                                                                                                                                                                                                                                                                                                                                                                                                                                                                                |
| 4     | UP04345            | 3      | S/P      | SCREW, SEMS (12-24 x 3/4) Torque Specs 55-65 In/Lbs, 6.2-7.3 Nm. Required Loctite 262 Red                                                                                                                                                                                                                                                                                                                                                                                                                                                                                                                                                                                                                                                                                                                                                                                                                                                                                                                                                                                                                                                                                                                                                                                                                                                                                                                                                                                                                                                                                                                                                                                                                                                                                                                                                                                                                                                                                                                                                                                                                                      |
| 5     | UP00768            | 1      | S/P      | 25 CC PISTON & ROD INcludes item 6                                                                                                                                                                                                                                                                                                                                                                                                                                                                                                                                                                                                                                                                                                                                                                                                                                                                                                                                                                                                                                                                                                                                                                                                                                                                                                                                                                                                                                                                                                                                                                                                                                                                                                                                                                                                                                                                                                                                                                                                                                                                                             |
| 6     | UP03838            | 1      | S/P      | RING-Piston                                                                                                                                                                                                                                                                                                                                                                                                                                                                                                                                                                                                                                                                                                                                                                                                                                                                                                                                                                                                                                                                                                                                                                                                                                                                                                                                                                                                                                                                                                                                                                                                                                                                                                                                                                                                                                                                                                                                                                                                                                                                                                                    |
| 7     | UP03874            | 1      | S        | KEY-Woodruff                                                                                                                                                                                                                                                                                                                                                                                                                                                                                                                                                                                                                                                                                                                                                                                                                                                                                                                                                                                                                                                                                                                                                                                                                                                                                                                                                                                                                                                                                                                                                                                                                                                                                                                                                                                                                                                                                                                                                                                                                                                                                                                   |
| •     | UP03817            | 1      | S/P      | GASKET-Muffler (Not Shown)                                                                                                                                                                                                                                                                                                                                                                                                                                                                                                                                                                                                                                                                                                                                                                                                                                                                                                                                                                                                                                                                                                                                                                                                                                                                                                                                                                                                                                                                                                                                                                                                                                                                                                                                                                                                                                                                                                                                                                                                                                                                                                     |
| 8     | UP04335            | 1      | 5/F<br>S | GASKET-MidMer (Not Shown) GASKET-MidMer (Not |
| 9     | UP04336            | 1      | S        | CRANKCASE COVER-Stamped Steel                                                                                                                                                                                                                                                                                                                                                                                                                                                                                                                                                                                                                                                                                                                                                                                                                                                                                                                                                                                                                                                                                                                                                                                                                                                                                                                                                                                                                                                                                                                                                                                                                                                                                                                                                                                                                                                                                                                                                                                                                                                                                                  |
| 10    | UP04295            | 4      | S/P      | SCREW, SEMS (10-24 x .56) (Use with stamped steel c/case cover); Also Included with Short Block & Cylinder Kits                                                                                                                                                                                                                                                                                                                                                                                                                                                                                                                                                                                                                                                                                                                                                                                                                                                                                                                                                                                                                                                                                                                                                                                                                                                                                                                                                                                                                                                                                                                                                                                                                                                                                                                                                                                                                                                                                                                                                                                                                |
| 9     | UP03914            | 1      | S/P      | CRANKCASE COVER-Aluminum                                                                                                                                                                                                                                                                                                                                                                                                                                                                                                                                                                                                                                                                                                                                                                                                                                                                                                                                                                                                                                                                                                                                                                                                                                                                                                                                                                                                                                                                                                                                                                                                                                                                                                                                                                                                                                                                                                                                                                                                                                                                                                       |
| 10    | UP04277            | 4      | /P       | SCREW, SEMS (10-24 x .810) (Use with aluminum c/case cover); Also Included with Short Block & Cylinder Kits                                                                                                                                                                                                                                                                                                                                                                                                                                                                                                                                                                                                                                                                                                                                                                                                                                                                                                                                                                                                                                                                                                                                                                                                                                                                                                                                                                                                                                                                                                                                                                                                                                                                                                                                                                                                                                                                                                                                                                                                                    |
| 11    | UP03834            | 1      | S        | TAB-Male                                                                                                                                                                                                                                                                                                                                                                                                                                                                                                                                                                                                                                                                                                                                                                                                                                                                                                                                                                                                                                                                                                                                                                                                                                                                                                                                                                                                                                                                                                                                                                                                                                                                                                                                                                                                                                                                                                                                                                                                                                                                                                                       |
| 12    | UP04302            | 1      | S        | CABLE-Throttle w/Ignition Leads (BP250's, Backpacker & BP30185)                                                                                                                                                                                                                                                                                                                                                                                                                                                                                                                                                                                                                                                                                                                                                                                                                                                                                                                                                                                                                                                                                                                                                                                                                                                                                                                                                                                                                                                                                                                                                                                                                                                                                                                                                                                                                                                                                                                                                                                                                                                                |
| 13    | UP04296            | 1      | S        | CABLE BRACKET (BP250's, Backpacker & BP30185)                                                                                                                                                                                                                                                                                                                                                                                                                                                                                                                                                                                                                                                                                                                                                                                                                                                                                                                                                                                                                                                                                                                                                                                                                                                                                                                                                                                                                                                                                                                                                                                                                                                                                                                                                                                                                                                                                                                                                                                                                                                                                  |
| 14    | UP03893            | 3      | S        | SCREW-Thread Form. (#8 X 1/2") Torque Specs 8-12 In/Lbs, .9-1.4 Nm.                                                                                                                                                                                                                                                                                                                                                                                                                                                                                                                                                                                                                                                                                                                                                                                                                                                                                                                                                                                                                                                                                                                                                                                                                                                                                                                                                                                                                                                                                                                                                                                                                                                                                                                                                                                                                                                                                                                                                                                                                                                            |
| 15    | UP03900            | 6      | S/P      | SCREW-Thread Form. (#10 X 3/4") Torque Specs 20-30 In/Lbs, 2.3-3.4 Nm.                                                                                                                                                                                                                                                                                                                                                                                                                                                                                                                                                                                                                                                                                                                                                                                                                                                                                                                                                                                                                                                                                                                                                                                                                                                                                                                                                                                                                                                                                                                                                                                                                                                                                                                                                                                                                                                                                                                                                                                                                                                         |
| 16    | UP06522<br>UP06779 | 1<br>1 | S/P      | SHROUD<br>SHROUD-Flocked (HB180-VI, HB390-VI)                                                                                                                                                                                                                                                                                                                                                                                                                                                                                                                                                                                                                                                                                                                                                                                                                                                                                                                                                                                                                                                                                                                                                                                                                                                                                                                                                                                                                                                                                                                                                                                                                                                                                                                                                                                                                                                                                                                                                                                                                                                                                  |
|       |                    |        |          |                                                                                                                                                                                                                                                                                                                                                                                                                                                                                                                                                                                                                                                                                                                                                                                                                                                                                                                                                                                                                                                                                                                                                                                                                                                                                                                                                                                                                                                                                                                                                                                                                                                                                                                                                                                                                                                                                                                                                                                                                                                                                                                                |