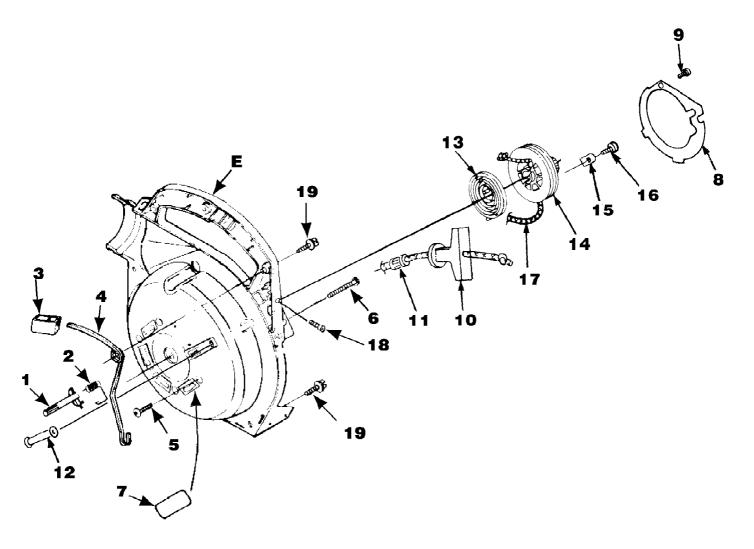

HB100 Blower UT-08011-B Starter

Page 9 of 14

HB100 Blower UT-08011-B Starter

Page 10 of 14

| Ref # | Part Number | Qty | S/P/F  | Description                                                              |
|-------|-------------|-----|--------|--------------------------------------------------------------------------|
| 1     | UP03800     | 1   | S      | LATCH-Throttle                                                           |
| 2     | UP03811     | 1   | S      | SPRING-Throttle Latch                                                    |
| 3     | UP03798     | 1   | S      | TRIGGER-Throttle                                                         |
| 4     | UP03803     | 1   | S      | LEVER-Throttle                                                           |
| 5     | UP03406     | 4   | S      | SCREW-Thread Form. (10-24 X 3/4") Torque Specs 55-60 In/Lbs, 6.2-6.8 Nm. |
| 6     | UP03869     | 1   | S      | SCREW-Thread Form. (#10 X 1 5/8") Torque Specs 20-30 In/Lbs, 2.3-3.4 Nm. |
| Е     | UP06792     | 1   | S/P    | VOLUTE HOUSING & STARTER Includes items 7-17                             |
| 7     | UP03822     | 1   | S      | KIT-Sealing                                                              |
| 8     | UP04279     | 1   | Š      | PLATE-Rotor                                                              |
| 9     | UP03894     | 1   | S<br>S | SCREW-Thread Form. (#6 X 1 3/8") Torque Specs 8-12 In/Lbs, .9-1.4 Nm.    |
| 10    | UP04276     | 1   | S/P    | GRIP-Starter                                                             |
| 11    | UP03910     | 1   | S/P    | BUSHING-Starter                                                          |
| 12    | UP03809     | 1   | S      | BUSHING-Starter Rope                                                     |
| 13    | UP03917     | 1   | S      | SPRING & CONTAINER                                                       |
| 14    | UP04349     | 1   | S      | PULLEY-Starter                                                           |
| 15    | UP03919     | 2   | S      | BRACKET-Retaining                                                        |
| 16    | UP03897     | 2   | S      | SCREW-Thread Form. (#10 X 1/2") Torque Specs 30-40 In/Lbs, 3.4-4.5 Nm.   |
| 17    | UP03911     | 1   | S      | ROPE-Starter                                                             |
| 18    | UP03887     | 1   | S/P    | SCREW-Phil. Hd. (8-32 X 5/8") Torque<br>Specs 20-30 In/Lbs, 2.3-3.4 Nm.  |
| 19    | UP03900     | 6   | S/P    | SCREW-Thread Form. (10-24 X 3/4") Torque Specs 20-30 In/Lbs, 2.3-3.4 Nm. |