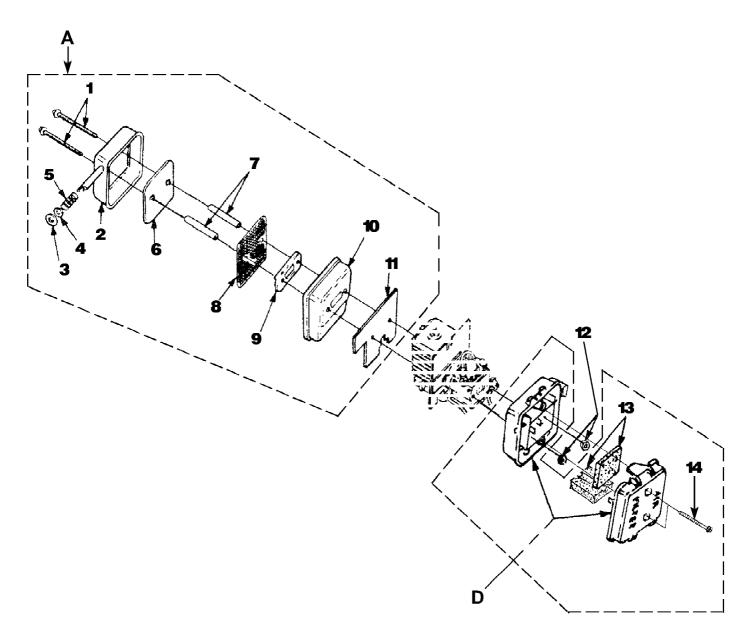

HB100 Blower UT-08011-B Muffler And Air Cleaner Page 7 of 14

HB100 Blower UT-08011-B Muffler And Air Cleaner Page 8 of 14

| Ref # | Part Number | Qty | S/P/F | Description                             |
|-------|-------------|-----|-------|-----------------------------------------|
| A     | UP04486     | 1   | S/P   | MUFFLER-Complete Includes items 1-11    |
| 1     | UP03902     | 2   | S     | SCREW-Sems Hex Hd. (10-24 x 2 1/2")     |
|       |             |     |       | Torque Specs 40-50 In/Lbs, 4.5-5.6 Nm.  |
| 2     | UP03810     | 1   | S     | MUFFLER COVER                           |
| 3     | UP03813     | 1   | S     | WASHER-Insulating                       |
| 4     | UP03901     | 1   | S     | WASHER-Flat                             |
| 5     | UP03814     | 1   | S     | SPRING-Compression                      |
| 6     | UP04289     | 1   | S     | DEFLECTOR-Muffler                       |
| 7     | UP03860     | 1   | S     | SPACER-Muffler                          |
| 8     | UP03815     | 1   | S     | SCREEN-Spark Arrestor                   |
| 9     | UP03918     | 1   | S     | PLATE-Reinforcing                       |
| 10    | UP04305     | 1   | S     | BODY-Muffler                            |
| 11    | UP03817     | 1   | S/P   | GASKET-Muffler Also included with Short |
|       |             |     |       | block & Cylinder Kits.                  |
| 12    | UP03885     | 2   | S     | NUT-Hex (10-24) Torque Specs 30-40      |
|       |             |     |       | In/Lbs, 3.4-4.5 Nm.                     |
| D     | UP00011     | 1   | /P    | AIR FILTER KIT Includes items 13-14     |
| 13    | UP00012     | 1   | /P    | AIR FILTER                              |
| 14    | UP03890     | 2   | S/P   | SCREW-Thd. Form. (#8-16 x 3/4") Torque  |
|       |             |     |       | Specs 30-40 In/Lbs, 3.4-4.5 Nm.         |