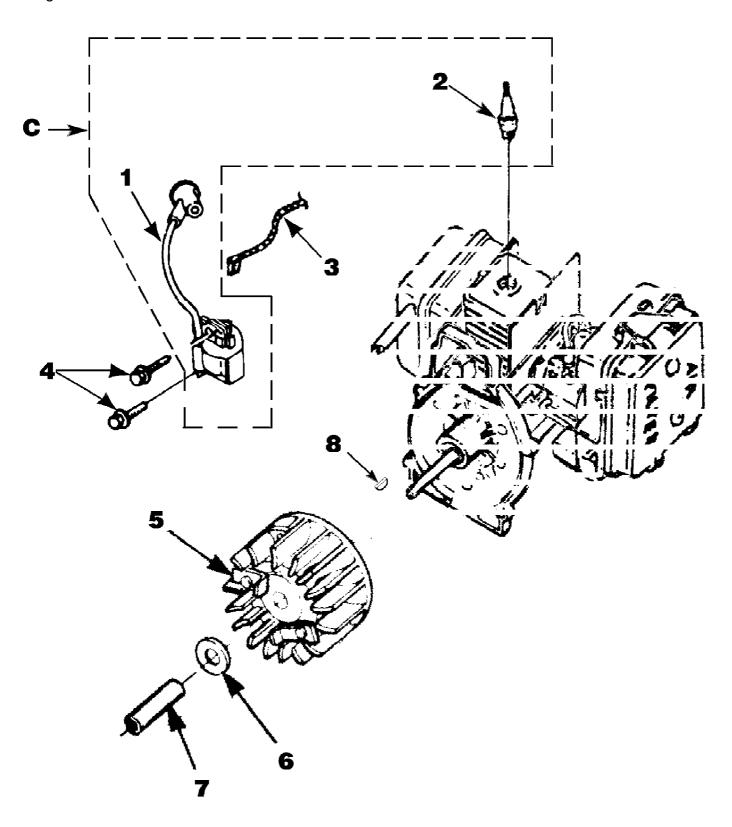

## www.mymowerparts.com

HB100 Blower UT-08011-B Ignition With Rotor

Page 5 of 14

HB100 Blower UT-08011-B Ignition With Rotor

Page 6 of 14

| Ref # | Part Number | Qty | S/P/F | Description                                                                                           |
|-------|-------------|-----|-------|-------------------------------------------------------------------------------------------------------|
| С     | UP03858     | 1   | /P    | IGNITION KIT w/Module Includes items 1-2                                                              |
| 1     | UP03868     | 1   | S/P   | TERMINAL-Hi-Tension                                                                                   |
| 2     | UP03883     | 1   | /P    | SPARK PLUG (RDJ-7Y) Torque Specs<br>120-180 In/Lbs, 13.6-20.3 Nm.                                     |
| 3     | A03924      | 1   | S     | LEAD-Electrical (BP250's, Backpacker & BP30185)                                                       |
| 4     | UP03896     | 2   | S/P   | SCREW-Thread Form. (8-32 x 1") Torque<br>Specs 30-40 In/Lbs, 3.4-4.5 Nm. Required<br>Loctite 242 Blue |
| 5     | UP03009     | 1   |       | ROTOR & STARTER PAWLS                                                                                 |
| 6     | UP03906     | 1   | S/P   | WASHER-Flat                                                                                           |
| 7     | UP03854     | 1   | S/P   | SPACER-Fan                                                                                            |
| 8     | UP03874     | 1   | S     | KEY-Woodruff                                                                                          |