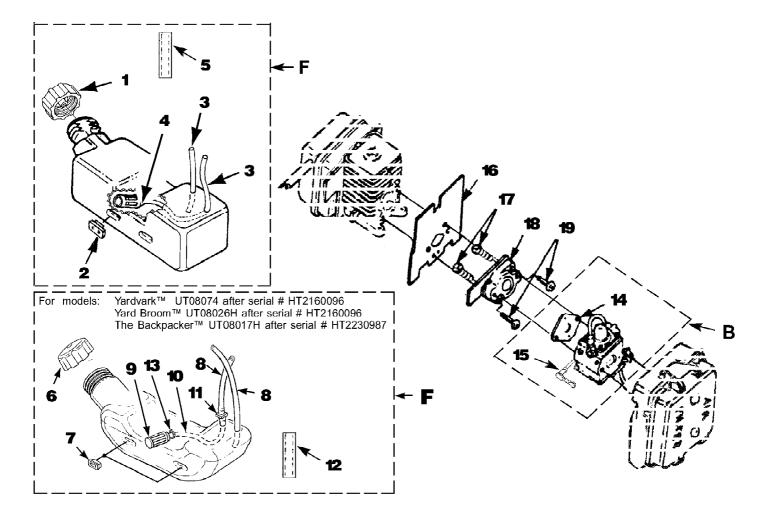

## HB100 Blower UT-08011-B Carburetor And Fuel Tank

Page 2 of 14

| Ref #   | Part Number      | Qty | S/P/F | Description                                   |
|---------|------------------|-----|-------|-----------------------------------------------|
| F       | UP00136          | 1   | S/P   | FUEL TANK KIT Includes items 1-5              |
| 1       | UP04111          | 1   | /P    | FUEL CAP (1 3/8" Opening)                     |
| 2       | UP03501          | 3   | S     | BUMPER-Rubber                                 |
| 3       | 7031032          | 2   | S     | TUBING-Rubber (8")                            |
| 4       | UP03871          | 1   | S/P   | FUEL FILTER `´                                |
| 5       | 4283304          | 1   |       | INSULATION-Tubing                             |
| F       | UP00136          | 1   | S/P   | FUEL TANK KIT Includes items 6-13             |
| 6       | UP00106          | 1   | /P    | FUEL CAP (1 5/8" Opening)                     |
| 7       | UP03501          | 3   | S     | BUMPER-Rubber                                 |
| 8       | UP03825          | 2   | S/P   | TUBING-Rubber (8")                            |
| 9       | UP03871          | 1   | S/P   | FUEL FILTER                                   |
| 10      | UP03905          | 1   | /P    | TUBING-Rubber (8")                            |
| 11      | UP04310          | 1   | S     | Fitting, Inlet (small for 2.5mm ID fuel line) |
| 11      | UP03831          | 1   | S     | Fitting, Inlet (small for 2.5mm ID fuel line) |
| 12      | UP04339          | 1   | S     | INSULATION-Tubing                             |
| 13      | UP03913          | 1   | S     | CLAMP                                         |
| 13<br>B | UP00651          | 1   | /P    | CARBURETOR KIT Includes items 14-15           |
| 14      | UP03915          | 1   | S     | GASKET-Carburetor Also included with Short    |
| 14      | 000915           | I   | 3     |                                               |
|         |                  |     |       | block & Cylinder Kits.                        |
| 15      | UP03943          | 1   | /P    | LEVER-Choke (Walbro WT419, WT469)             |
|         | UP04278          | 1   | /P    | LEVER-Choke (Zama, H39)                       |
| В       | UP00652          | 1   | /P    | CARBURETOR KIT (BP250's, Backpacker &         |
|         |                  |     |       | BP30185); Includes items 14-15                |
| 1.1     | LID02046         | 4   | c     | <b>,</b> .                                    |
| 14      | UP03916          | 1   | S     | (GASKET-Carburetor) Also included with        |
|         |                  |     |       | Short block & Cylinder Kits.                  |
| 15      | UP03943          | 1   | /P    | LEVER-Choke (Walbro WT419,WT469)              |
|         | UP04278          | 1   | /P    | LEVER-Choke (Zama, H39)                       |
| В       | UP00653          | 1   | S/P   | CARBURETOR KIT (ÚT08026 E, F, G, H, J,        |
|         |                  |     |       | UT08011 G, H, J); Includes items 14-15        |
| 4.4     | LID0204 <i>E</i> | 4   | C     | CACKET Comburator Aloo included with Chart    |
| 14      | UP03915          | 1   | S     | GASKET-Carburetor Also included with Short    |
|         |                  |     |       | block & Cylinder Kits.                        |
| 15      | UP03941          | 1   | /P    | LEVER-Choke                                   |
| 16      | UP04308          | 1   | S/P   | GASKET-Heat Dam Also included with Short      |
|         |                  |     |       | block & Cylinder Kits.                        |
|         | LIBOAAGA         |     |       | •                                             |
| 17      | UP04131          | 2   |       | SCREW-Thread Form. (10-24 x 1") Torque        |
|         |                  |     |       | Specs 30-40 In/Lbs, 3.4-4.5 Nm.               |
| 18      | UP04348          | 1   | S     | HEAT DAM                                      |
| 19      | UP04140          | 2   | S     | SCREW, SEMS (10-24 x 1.110) Torque            |
| .5      | 3. 310           | _   | J     | Specs 40-50 In/Lbs, 4.5-5.6 Nm. Required      |
|         |                  |     |       | Loctite 262 Red; Also included with Short     |
|         |                  |     |       | block & Cylinder Kits.                        |
|         |                  |     |       | District Cymrus Filter                        |