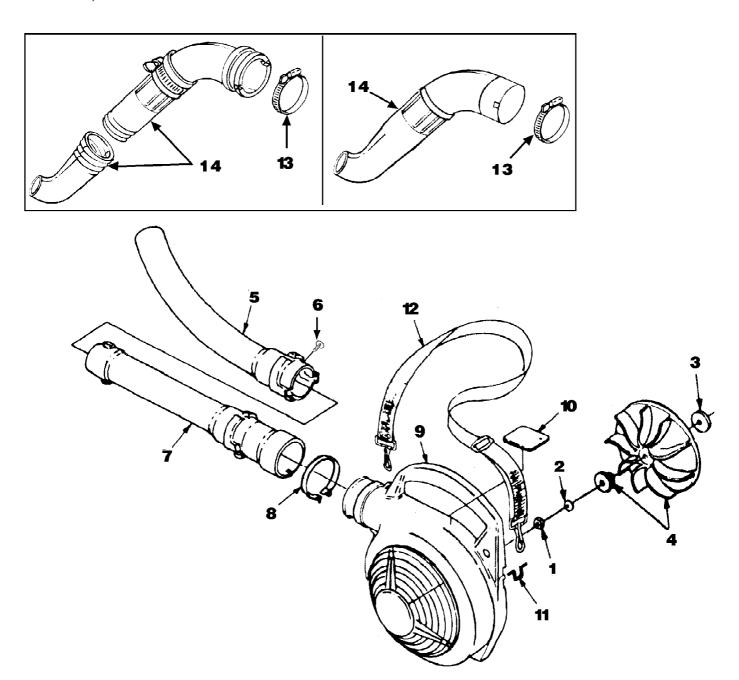

HB100 Blower UT-08011-B Volute, Fan & Tubes Page 13 of 14

HB100 Blower UT-08011-B Volute, Fan & Tubes Page 14 of 14

| Ref # | Part Number | Qty | S/P/F | Description                             |
|-------|-------------|-----|-------|-----------------------------------------|
| 1     | UP03884     | 1   | S/P   | NUT-Hex (3/8-24) Torque Specs 130-150   |
|       |             |     |       | In/Lbs, 14.7-16.9 Nm.                   |
| 2     | UP03835     | 1   | S     | WASHER-Bellville (3/8")                 |
| 3     | UP03836     | 2   | S     | WASHER-Flat                             |
| 4     | UP06826     | 1   | S/P   | BLOWER FAN KIT                          |
| 5     | UP00876     | 1   | S     | NOZZLE-Sweeper                          |
| 6     | UP04299     | 2   | S     | CLIP - Push                             |
| 7     | UP00878     | 1   | /P    | TUBE-Upper                              |
| 8     | UP03821     | 1   | S/P   | CLAMP w/Fasteners                       |
| 9     | UP00757     | 1   | S/P   | VOLUTE HOUSING (Outer) Includes item 10 |
| 10    | UP04332     | 1   | S     | DECAL-Warning                           |
| 11    | UP03818     | 1   | S     | LOOP-Wire                               |
| 12    | UP06723     | 1   | S/P   | SHOULDER STRAP                          |
| 13    | UP04286     | 2   | /P    | CLAMP                                   |
| 14    | UP04290     | 1   | /P    | TUBE KIT                                |
| 13    | UP04286     | 1   | /P    | CLAMP                                   |
|       |             |     |       |                                         |