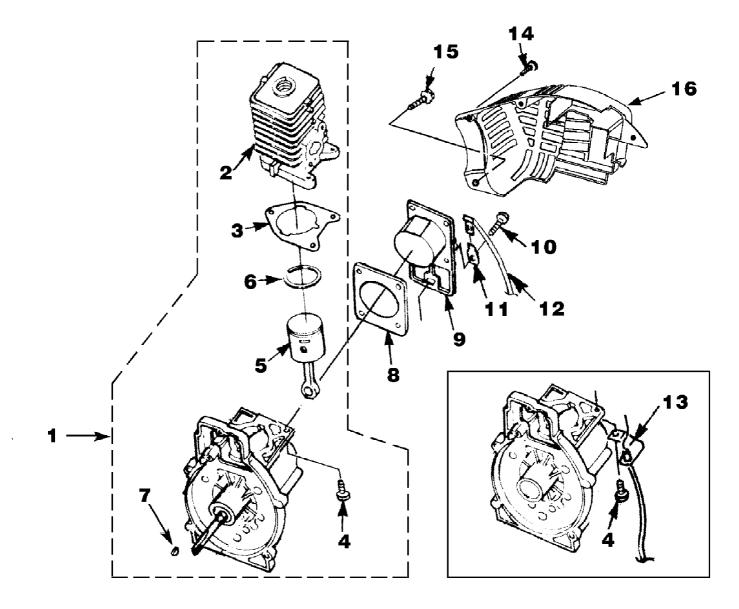

## HB100 Blower UT-08011-B Engine Internal

Page 4 of 14

| Ref # | Part Number        | Qty    | S/P/F    | Description                                                                                                                                                                                                                                                                                                                                                                                                                                                                                                                                                                                                                                                                                                                                                                                                                                                                                                                                                                                                                                                                                                                                                                                                                                                                                                                                                                                                                                                                                                                                                                                                                                                                                                                                                                                                                                                                                                                                                                                                                                                                                                                    |
|-------|--------------------|--------|----------|--------------------------------------------------------------------------------------------------------------------------------------------------------------------------------------------------------------------------------------------------------------------------------------------------------------------------------------------------------------------------------------------------------------------------------------------------------------------------------------------------------------------------------------------------------------------------------------------------------------------------------------------------------------------------------------------------------------------------------------------------------------------------------------------------------------------------------------------------------------------------------------------------------------------------------------------------------------------------------------------------------------------------------------------------------------------------------------------------------------------------------------------------------------------------------------------------------------------------------------------------------------------------------------------------------------------------------------------------------------------------------------------------------------------------------------------------------------------------------------------------------------------------------------------------------------------------------------------------------------------------------------------------------------------------------------------------------------------------------------------------------------------------------------------------------------------------------------------------------------------------------------------------------------------------------------------------------------------------------------------------------------------------------------------------------------------------------------------------------------------------------|
| 1     | UP03121            | 1      | S/P      | SHORT BLOCK W/Rotor (30cc) Includes items 2-7                                                                                                                                                                                                                                                                                                                                                                                                                                                                                                                                                                                                                                                                                                                                                                                                                                                                                                                                                                                                                                                                                                                                                                                                                                                                                                                                                                                                                                                                                                                                                                                                                                                                                                                                                                                                                                                                                                                                                                                                                                                                                  |
| 2     | UP07146            | 1      | S/P      | 30 CC CYLINDER KIT Includes items 3-4                                                                                                                                                                                                                                                                                                                                                                                                                                                                                                                                                                                                                                                                                                                                                                                                                                                                                                                                                                                                                                                                                                                                                                                                                                                                                                                                                                                                                                                                                                                                                                                                                                                                                                                                                                                                                                                                                                                                                                                                                                                                                          |
| 3     | UP03857            | 1      | S/P      | GASKET-Cylinder Also Included with Short<br>Block & Cylinder Kits                                                                                                                                                                                                                                                                                                                                                                                                                                                                                                                                                                                                                                                                                                                                                                                                                                                                                                                                                                                                                                                                                                                                                                                                                                                                                                                                                                                                                                                                                                                                                                                                                                                                                                                                                                                                                                                                                                                                                                                                                                                              |
| 4     | UP04345            | 3      | S/P      | SCREW, SEMS (12-24 x 3/4) Torque Specs 55-65 In/Lbs, 6.2-7.3 Nm. Required Loctite 262 Red                                                                                                                                                                                                                                                                                                                                                                                                                                                                                                                                                                                                                                                                                                                                                                                                                                                                                                                                                                                                                                                                                                                                                                                                                                                                                                                                                                                                                                                                                                                                                                                                                                                                                                                                                                                                                                                                                                                                                                                                                                      |
| 5     | UP03366            | 1      | S        | 30 CC PISTON & ROD Includes item 6                                                                                                                                                                                                                                                                                                                                                                                                                                                                                                                                                                                                                                                                                                                                                                                                                                                                                                                                                                                                                                                                                                                                                                                                                                                                                                                                                                                                                                                                                                                                                                                                                                                                                                                                                                                                                                                                                                                                                                                                                                                                                             |
| 6     | UP03837            | 2      | S/F      | RING-Piston                                                                                                                                                                                                                                                                                                                                                                                                                                                                                                                                                                                                                                                                                                                                                                                                                                                                                                                                                                                                                                                                                                                                                                                                                                                                                                                                                                                                                                                                                                                                                                                                                                                                                                                                                                                                                                                                                                                                                                                                                                                                                                                    |
| 7     | UP03874            | 1      | S        | KEY-Woodruff                                                                                                                                                                                                                                                                                                                                                                                                                                                                                                                                                                                                                                                                                                                                                                                                                                                                                                                                                                                                                                                                                                                                                                                                                                                                                                                                                                                                                                                                                                                                                                                                                                                                                                                                                                                                                                                                                                                                                                                                                                                                                                                   |
| •     | UP03817            | 1      | S/P      | GASKET-Muffler (Not Shown)                                                                                                                                                                                                                                                                                                                                                                                                                                                                                                                                                                                                                                                                                                                                                                                                                                                                                                                                                                                                                                                                                                                                                                                                                                                                                                                                                                                                                                                                                                                                                                                                                                                                                                                                                                                                                                                                                                                                                                                                                                                                                                     |
| 1     | UP03123            | 1      | /P       | SHORT BLOCK W/Rotor (25cc) Includes items 2-7                                                                                                                                                                                                                                                                                                                                                                                                                                                                                                                                                                                                                                                                                                                                                                                                                                                                                                                                                                                                                                                                                                                                                                                                                                                                                                                                                                                                                                                                                                                                                                                                                                                                                                                                                                                                                                                                                                                                                                                                                                                                                  |
| 2     | UP04136            | 1      | S        | 25 CC CYLINDER KIT Includes items 3-4                                                                                                                                                                                                                                                                                                                                                                                                                                                                                                                                                                                                                                                                                                                                                                                                                                                                                                                                                                                                                                                                                                                                                                                                                                                                                                                                                                                                                                                                                                                                                                                                                                                                                                                                                                                                                                                                                                                                                                                                                                                                                          |
| 3     | UP03857            | 1      | S/P      | GASKET-Cylinder                                                                                                                                                                                                                                                                                                                                                                                                                                                                                                                                                                                                                                                                                                                                                                                                                                                                                                                                                                                                                                                                                                                                                                                                                                                                                                                                                                                                                                                                                                                                                                                                                                                                                                                                                                                                                                                                                                                                                                                                                                                                                                                |
| 4     | UP04345            | 3      | S/P      | SCREW, SEMS (12-24 x 3/4) Torque Specs 55-65 In/Lbs, 6.2-7.3 Nm. Required Loctite 262 Red                                                                                                                                                                                                                                                                                                                                                                                                                                                                                                                                                                                                                                                                                                                                                                                                                                                                                                                                                                                                                                                                                                                                                                                                                                                                                                                                                                                                                                                                                                                                                                                                                                                                                                                                                                                                                                                                                                                                                                                                                                      |
| 5     | UP00768            | 1      | S/P      | 25 CC PISTON & ROD INcludes item 6                                                                                                                                                                                                                                                                                                                                                                                                                                                                                                                                                                                                                                                                                                                                                                                                                                                                                                                                                                                                                                                                                                                                                                                                                                                                                                                                                                                                                                                                                                                                                                                                                                                                                                                                                                                                                                                                                                                                                                                                                                                                                             |
| 6     | UP03838            | 1      | S/P      | RING-Piston                                                                                                                                                                                                                                                                                                                                                                                                                                                                                                                                                                                                                                                                                                                                                                                                                                                                                                                                                                                                                                                                                                                                                                                                                                                                                                                                                                                                                                                                                                                                                                                                                                                                                                                                                                                                                                                                                                                                                                                                                                                                                                                    |
| 7     | UP03874            | 1      | S        | KEY-Woodruff                                                                                                                                                                                                                                                                                                                                                                                                                                                                                                                                                                                                                                                                                                                                                                                                                                                                                                                                                                                                                                                                                                                                                                                                                                                                                                                                                                                                                                                                                                                                                                                                                                                                                                                                                                                                                                                                                                                                                                                                                                                                                                                   |
| •     | UP03817            | 1      | S/P      | GASKET-Muffler (Not Shown)                                                                                                                                                                                                                                                                                                                                                                                                                                                                                                                                                                                                                                                                                                                                                                                                                                                                                                                                                                                                                                                                                                                                                                                                                                                                                                                                                                                                                                                                                                                                                                                                                                                                                                                                                                                                                                                                                                                                                                                                                                                                                                     |
| 8     | UP04335            | 1      | 5/F<br>S | GASKET-MidMer (Not Shown) GASKET-MidMer (Not |
| 9     | UP04336            | 1      | S        | CRANKCASE COVER-Stamped Steel                                                                                                                                                                                                                                                                                                                                                                                                                                                                                                                                                                                                                                                                                                                                                                                                                                                                                                                                                                                                                                                                                                                                                                                                                                                                                                                                                                                                                                                                                                                                                                                                                                                                                                                                                                                                                                                                                                                                                                                                                                                                                                  |
| 10    | UP04295            | 4      | S/P      | SCREW, SEMS (10-24 x .56) (Use with stamped steel c/case cover); Also Included with Short Block & Cylinder Kits                                                                                                                                                                                                                                                                                                                                                                                                                                                                                                                                                                                                                                                                                                                                                                                                                                                                                                                                                                                                                                                                                                                                                                                                                                                                                                                                                                                                                                                                                                                                                                                                                                                                                                                                                                                                                                                                                                                                                                                                                |
| 9     | UP03914            | 1      | S/P      | CRANKCASE COVER-Aluminum                                                                                                                                                                                                                                                                                                                                                                                                                                                                                                                                                                                                                                                                                                                                                                                                                                                                                                                                                                                                                                                                                                                                                                                                                                                                                                                                                                                                                                                                                                                                                                                                                                                                                                                                                                                                                                                                                                                                                                                                                                                                                                       |
| 10    | UP04277            | 4      | /P       | SCREW, SEMS (10-24 x .810) (Use with aluminum c/case cover); Also Included with Short Block & Cylinder Kits                                                                                                                                                                                                                                                                                                                                                                                                                                                                                                                                                                                                                                                                                                                                                                                                                                                                                                                                                                                                                                                                                                                                                                                                                                                                                                                                                                                                                                                                                                                                                                                                                                                                                                                                                                                                                                                                                                                                                                                                                    |
| 11    | UP03834            | 1      | S        | TAB-Male                                                                                                                                                                                                                                                                                                                                                                                                                                                                                                                                                                                                                                                                                                                                                                                                                                                                                                                                                                                                                                                                                                                                                                                                                                                                                                                                                                                                                                                                                                                                                                                                                                                                                                                                                                                                                                                                                                                                                                                                                                                                                                                       |
| 12    | UP04302            | 1      | S        | CABLE-Throttle w/Ignition Leads (BP250's, Backpacker & BP30185)                                                                                                                                                                                                                                                                                                                                                                                                                                                                                                                                                                                                                                                                                                                                                                                                                                                                                                                                                                                                                                                                                                                                                                                                                                                                                                                                                                                                                                                                                                                                                                                                                                                                                                                                                                                                                                                                                                                                                                                                                                                                |
| 13    | UP04296            | 1      | S        | CABLE BRACKET (BP250's, Backpacker & BP30185)                                                                                                                                                                                                                                                                                                                                                                                                                                                                                                                                                                                                                                                                                                                                                                                                                                                                                                                                                                                                                                                                                                                                                                                                                                                                                                                                                                                                                                                                                                                                                                                                                                                                                                                                                                                                                                                                                                                                                                                                                                                                                  |
| 14    | UP03893            | 3      | S        | SCREW-Thread Form. (#8 X 1/2") Torque Specs 8-12 In/Lbs, .9-1.4 Nm.                                                                                                                                                                                                                                                                                                                                                                                                                                                                                                                                                                                                                                                                                                                                                                                                                                                                                                                                                                                                                                                                                                                                                                                                                                                                                                                                                                                                                                                                                                                                                                                                                                                                                                                                                                                                                                                                                                                                                                                                                                                            |
| 15    | UP03900            | 6      | S/P      | SCREW-Thread Form. (#10 X 3/4") Torque Specs 20-30 In/Lbs, 2.3-3.4 Nm.                                                                                                                                                                                                                                                                                                                                                                                                                                                                                                                                                                                                                                                                                                                                                                                                                                                                                                                                                                                                                                                                                                                                                                                                                                                                                                                                                                                                                                                                                                                                                                                                                                                                                                                                                                                                                                                                                                                                                                                                                                                         |
| 16    | UP06522<br>UP06779 | 1<br>1 | S/P      | SHROUD<br>SHROUD-Flocked (HB180-VI, HB390-VI)                                                                                                                                                                                                                                                                                                                                                                                                                                                                                                                                                                                                                                                                                                                                                                                                                                                                                                                                                                                                                                                                                                                                                                                                                                                                                                                                                                                                                                                                                                                                                                                                                                                                                                                                                                                                                                                                                                                                                                                                                                                                                  |
|       |                    |        |          |                                                                                                                                                                                                                                                                                                                                                                                                                                                                                                                                                                                                                                                                                                                                                                                                                                                                                                                                                                                                                                                                                                                                                                                                                                                                                                                                                                                                                                                                                                                                                                                                                                                                                                                                                                                                                                                                                                                                                                                                                                                                                                                                |