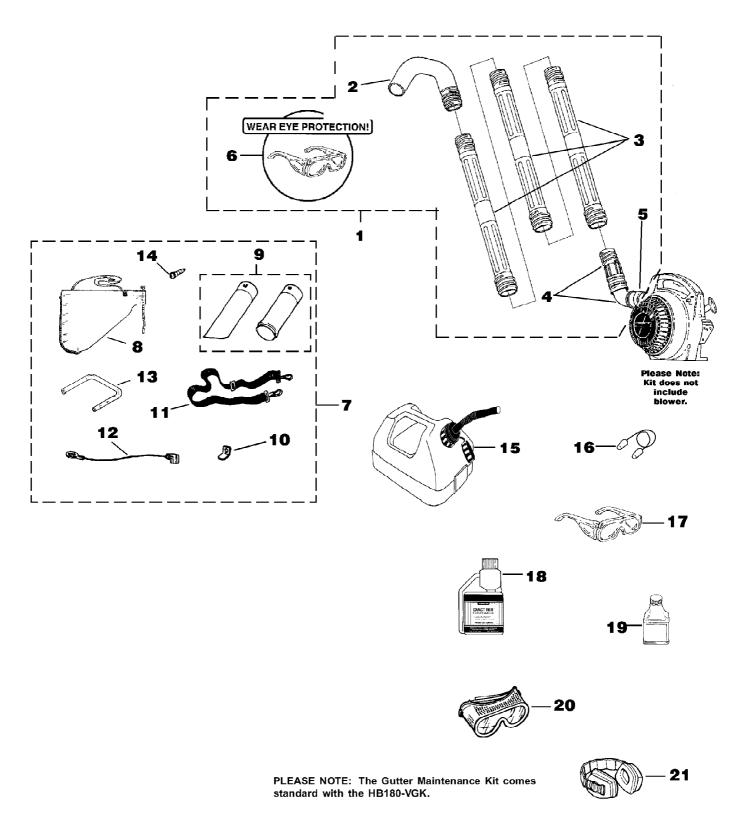

HB100 Blower UT-08011-B Tubes - Accessories Page 11 of 14

HB100 Blower UT-08011-B Tubes - Accessories Page 12 of 14

| Ref # | Part Number | Qty | S/P/F | Description                                                                                              |
|-------|-------------|-----|-------|----------------------------------------------------------------------------------------------------------|
| 1     | A02514D     | 1   | S     | GUTTER MAINTENANCE KIT (HB100's,<br>HB180's, HB25150, HB25150V, HB290's,<br>HB390's); Includes items 2-6 |
| 2     | UP06830     | 1   | S     | FULL ELBOW                                                                                               |
| 3     | UP05618     | 3   | S     | STRAIGHT TUBE                                                                                            |
| 4     | UP06836     | 1   | S     | UPPER ELBOW & SWIVEL ADAPTER                                                                             |
| 5     | UP03821     | 1   | S/P   | CLAMP w/Fasteners                                                                                        |
| 6     | UP06835     | 1   | S     | SAFETY GLASSES-Clear                                                                                     |
| 7     | UP04152     | 1   | S/P   | VACUUM KIT (HB180's, HB25150, HB25150V, HB290's, HB390's); Includes items 8-14                           |
| 8     | UP04548     | 1   | S/P   | LEAF BAG                                                                                                 |
| 9     | UP06705     | 1   | S     | VACUUM TUBE KIT w/ Decal                                                                                 |
| 10    | UP03834     | 1   | S     | TAB-Male                                                                                                 |
| 11    | UP06723     | 1   | S/P   | HARNESS-Shoulder                                                                                         |
| 12    | UP03823     | 1   | S     | LEAD-Ground                                                                                              |
| 13    | UP03816     | 1   | S     | HANDLE                                                                                                   |
| 14    | UP03889     | 1   | S     | SCREW                                                                                                    |
| 15    | A02976A     | 1   |       | GAS CAN 1 1/4 Gallon                                                                                     |
| 16    | UP06839     | 1   |       | EAR PLUGS                                                                                                |
| 17    | UP06835     | 1   | S     | SAFETY GLASSES-Clear                                                                                     |
| 18    | 01231D      | 1   | S     | EXACT MIX(TM) Oil - 1 pint (50:1)                                                                        |
| 19    | 08581       | 1   | S/P   | EXACT MIX(TM) Oil - 2.6 oz. (50:1)                                                                       |
| 20    | UP06778     | 1   |       | GOGGLES                                                                                                  |
| 21    | UP07694     | 1   |       | EAR PROTECTORS                                                                                           |