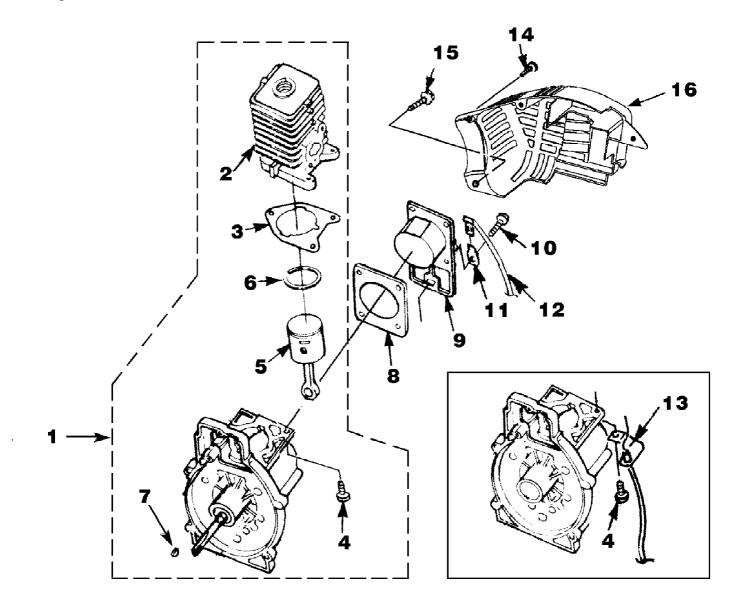

BX90 Blower UT-08026-D Engine Internal Page 3 of 14

BX90 Blower UT-08026-D Engine Internal Page 4 of 14

| Ref # | Part Number        | Qty    | S/P/F    | Description                                                                                                                                                                                                                                                                                                                                                                                                                                                                                                                                                                                                                                                                                                                                                                                                                                                                                                                                                                                                                                                                                                                                                                                                                                                                                                                                                                                                                                                                                                                                                                                                                                                                                                                                                                                                                                                                                                                                                                                                                                                                                                                    |
|-------|--------------------|--------|----------|--------------------------------------------------------------------------------------------------------------------------------------------------------------------------------------------------------------------------------------------------------------------------------------------------------------------------------------------------------------------------------------------------------------------------------------------------------------------------------------------------------------------------------------------------------------------------------------------------------------------------------------------------------------------------------------------------------------------------------------------------------------------------------------------------------------------------------------------------------------------------------------------------------------------------------------------------------------------------------------------------------------------------------------------------------------------------------------------------------------------------------------------------------------------------------------------------------------------------------------------------------------------------------------------------------------------------------------------------------------------------------------------------------------------------------------------------------------------------------------------------------------------------------------------------------------------------------------------------------------------------------------------------------------------------------------------------------------------------------------------------------------------------------------------------------------------------------------------------------------------------------------------------------------------------------------------------------------------------------------------------------------------------------------------------------------------------------------------------------------------------------|
| 1     | UP03121            | 1      | S/P      | SHORT BLOCK W/Rotor (30cc) Includes items 2-7                                                                                                                                                                                                                                                                                                                                                                                                                                                                                                                                                                                                                                                                                                                                                                                                                                                                                                                                                                                                                                                                                                                                                                                                                                                                                                                                                                                                                                                                                                                                                                                                                                                                                                                                                                                                                                                                                                                                                                                                                                                                                  |
| 2     | UP07146            | 1      | S/P      | 30 CC CYLINDER KIT Includes items 3-4                                                                                                                                                                                                                                                                                                                                                                                                                                                                                                                                                                                                                                                                                                                                                                                                                                                                                                                                                                                                                                                                                                                                                                                                                                                                                                                                                                                                                                                                                                                                                                                                                                                                                                                                                                                                                                                                                                                                                                                                                                                                                          |
| 3     | UP03857            | 1      | S/P      | GASKET-Cylinder Also Included with Short<br>Block & Cylinder Kits                                                                                                                                                                                                                                                                                                                                                                                                                                                                                                                                                                                                                                                                                                                                                                                                                                                                                                                                                                                                                                                                                                                                                                                                                                                                                                                                                                                                                                                                                                                                                                                                                                                                                                                                                                                                                                                                                                                                                                                                                                                              |
| 4     | UP04345            | 3      | S/P      | SCREW, SEMS (12-24 x 3/4) Torque Specs 55-65 In/Lbs, 6.2-7.3 Nm. Required Loctite 262 Red                                                                                                                                                                                                                                                                                                                                                                                                                                                                                                                                                                                                                                                                                                                                                                                                                                                                                                                                                                                                                                                                                                                                                                                                                                                                                                                                                                                                                                                                                                                                                                                                                                                                                                                                                                                                                                                                                                                                                                                                                                      |
| 5     | UP03366            | 1      | S        | 30 CC PISTON & ROD Includes item 6                                                                                                                                                                                                                                                                                                                                                                                                                                                                                                                                                                                                                                                                                                                                                                                                                                                                                                                                                                                                                                                                                                                                                                                                                                                                                                                                                                                                                                                                                                                                                                                                                                                                                                                                                                                                                                                                                                                                                                                                                                                                                             |
| 6     | UP03837            | 2      | S/F      | RING-Piston                                                                                                                                                                                                                                                                                                                                                                                                                                                                                                                                                                                                                                                                                                                                                                                                                                                                                                                                                                                                                                                                                                                                                                                                                                                                                                                                                                                                                                                                                                                                                                                                                                                                                                                                                                                                                                                                                                                                                                                                                                                                                                                    |
| 7     | UP03874            | 1      | S        | KEY-Woodruff                                                                                                                                                                                                                                                                                                                                                                                                                                                                                                                                                                                                                                                                                                                                                                                                                                                                                                                                                                                                                                                                                                                                                                                                                                                                                                                                                                                                                                                                                                                                                                                                                                                                                                                                                                                                                                                                                                                                                                                                                                                                                                                   |
| •     | UP03817            | 1      | S/P      | GASKET-Muffler (Not Shown)                                                                                                                                                                                                                                                                                                                                                                                                                                                                                                                                                                                                                                                                                                                                                                                                                                                                                                                                                                                                                                                                                                                                                                                                                                                                                                                                                                                                                                                                                                                                                                                                                                                                                                                                                                                                                                                                                                                                                                                                                                                                                                     |
| 1     | UP03123            | 1      | /P       | SHORT BLOCK W/Rotor (25cc) Includes items 2-7                                                                                                                                                                                                                                                                                                                                                                                                                                                                                                                                                                                                                                                                                                                                                                                                                                                                                                                                                                                                                                                                                                                                                                                                                                                                                                                                                                                                                                                                                                                                                                                                                                                                                                                                                                                                                                                                                                                                                                                                                                                                                  |
| 2     | UP04136            | 1      | S        | 25 CC CYLINDER KIT Includes items 3-4                                                                                                                                                                                                                                                                                                                                                                                                                                                                                                                                                                                                                                                                                                                                                                                                                                                                                                                                                                                                                                                                                                                                                                                                                                                                                                                                                                                                                                                                                                                                                                                                                                                                                                                                                                                                                                                                                                                                                                                                                                                                                          |
| 3     | UP03857            | 1      | S/P      | GASKET-Cylinder                                                                                                                                                                                                                                                                                                                                                                                                                                                                                                                                                                                                                                                                                                                                                                                                                                                                                                                                                                                                                                                                                                                                                                                                                                                                                                                                                                                                                                                                                                                                                                                                                                                                                                                                                                                                                                                                                                                                                                                                                                                                                                                |
| 4     | UP04345            | 3      | S/P      | SCREW, SEMS (12-24 x 3/4) Torque Specs 55-65 In/Lbs, 6.2-7.3 Nm. Required Loctite 262 Red                                                                                                                                                                                                                                                                                                                                                                                                                                                                                                                                                                                                                                                                                                                                                                                                                                                                                                                                                                                                                                                                                                                                                                                                                                                                                                                                                                                                                                                                                                                                                                                                                                                                                                                                                                                                                                                                                                                                                                                                                                      |
| 5     | UP00768            | 1      | S/P      | 25 CC PISTON & ROD INcludes item 6                                                                                                                                                                                                                                                                                                                                                                                                                                                                                                                                                                                                                                                                                                                                                                                                                                                                                                                                                                                                                                                                                                                                                                                                                                                                                                                                                                                                                                                                                                                                                                                                                                                                                                                                                                                                                                                                                                                                                                                                                                                                                             |
| 6     | UP03838            | 1      | S/P      | RING-Piston                                                                                                                                                                                                                                                                                                                                                                                                                                                                                                                                                                                                                                                                                                                                                                                                                                                                                                                                                                                                                                                                                                                                                                                                                                                                                                                                                                                                                                                                                                                                                                                                                                                                                                                                                                                                                                                                                                                                                                                                                                                                                                                    |
| 7     | UP03874            | 1      | S        | KEY-Woodruff                                                                                                                                                                                                                                                                                                                                                                                                                                                                                                                                                                                                                                                                                                                                                                                                                                                                                                                                                                                                                                                                                                                                                                                                                                                                                                                                                                                                                                                                                                                                                                                                                                                                                                                                                                                                                                                                                                                                                                                                                                                                                                                   |
| •     | UP03817            | 1      | S/P      | GASKET-Muffler (Not Shown)                                                                                                                                                                                                                                                                                                                                                                                                                                                                                                                                                                                                                                                                                                                                                                                                                                                                                                                                                                                                                                                                                                                                                                                                                                                                                                                                                                                                                                                                                                                                                                                                                                                                                                                                                                                                                                                                                                                                                                                                                                                                                                     |
| 8     | UP04335            | 1      | 5/F<br>S | GASKET-MidMer (Not Shown) GASKET-MidMer (Not |
| 9     | UP04336            | 1      | S        | CRANKCASE COVER-Stamped Steel                                                                                                                                                                                                                                                                                                                                                                                                                                                                                                                                                                                                                                                                                                                                                                                                                                                                                                                                                                                                                                                                                                                                                                                                                                                                                                                                                                                                                                                                                                                                                                                                                                                                                                                                                                                                                                                                                                                                                                                                                                                                                                  |
| 10    | UP04295            | 4      | S/P      | SCREW, SEMS (10-24 x .56) (Use with stamped steel c/case cover); Also Included with Short Block & Cylinder Kits                                                                                                                                                                                                                                                                                                                                                                                                                                                                                                                                                                                                                                                                                                                                                                                                                                                                                                                                                                                                                                                                                                                                                                                                                                                                                                                                                                                                                                                                                                                                                                                                                                                                                                                                                                                                                                                                                                                                                                                                                |
| 9     | UP03914            | 1      | S/P      | CRANKCASE COVER-Aluminum                                                                                                                                                                                                                                                                                                                                                                                                                                                                                                                                                                                                                                                                                                                                                                                                                                                                                                                                                                                                                                                                                                                                                                                                                                                                                                                                                                                                                                                                                                                                                                                                                                                                                                                                                                                                                                                                                                                                                                                                                                                                                                       |
| 10    | UP04277            | 4      | /P       | SCREW, SEMS (10-24 x .810) (Use with aluminum c/case cover); Also Included with Short Block & Cylinder Kits                                                                                                                                                                                                                                                                                                                                                                                                                                                                                                                                                                                                                                                                                                                                                                                                                                                                                                                                                                                                                                                                                                                                                                                                                                                                                                                                                                                                                                                                                                                                                                                                                                                                                                                                                                                                                                                                                                                                                                                                                    |
| 11    | UP03834            | 1      | S        | TAB-Male                                                                                                                                                                                                                                                                                                                                                                                                                                                                                                                                                                                                                                                                                                                                                                                                                                                                                                                                                                                                                                                                                                                                                                                                                                                                                                                                                                                                                                                                                                                                                                                                                                                                                                                                                                                                                                                                                                                                                                                                                                                                                                                       |
| 12    | UP04302            | 1      | S        | CABLE-Throttle w/Ignition Leads (BP250's, Backpacker & BP30185)                                                                                                                                                                                                                                                                                                                                                                                                                                                                                                                                                                                                                                                                                                                                                                                                                                                                                                                                                                                                                                                                                                                                                                                                                                                                                                                                                                                                                                                                                                                                                                                                                                                                                                                                                                                                                                                                                                                                                                                                                                                                |
| 13    | UP04296            | 1      | S        | CABLE BRACKET (BP250's, Backpacker & BP30185)                                                                                                                                                                                                                                                                                                                                                                                                                                                                                                                                                                                                                                                                                                                                                                                                                                                                                                                                                                                                                                                                                                                                                                                                                                                                                                                                                                                                                                                                                                                                                                                                                                                                                                                                                                                                                                                                                                                                                                                                                                                                                  |
| 14    | UP03893            | 3      | S        | SCREW-Thread Form. (#8 X 1/2") Torque Specs 8-12 In/Lbs, .9-1.4 Nm.                                                                                                                                                                                                                                                                                                                                                                                                                                                                                                                                                                                                                                                                                                                                                                                                                                                                                                                                                                                                                                                                                                                                                                                                                                                                                                                                                                                                                                                                                                                                                                                                                                                                                                                                                                                                                                                                                                                                                                                                                                                            |
| 15    | UP03900            | 6      | S/P      | SCREW-Thread Form. (#10 X 3/4") Torque Specs 20-30 In/Lbs, 2.3-3.4 Nm.                                                                                                                                                                                                                                                                                                                                                                                                                                                                                                                                                                                                                                                                                                                                                                                                                                                                                                                                                                                                                                                                                                                                                                                                                                                                                                                                                                                                                                                                                                                                                                                                                                                                                                                                                                                                                                                                                                                                                                                                                                                         |
| 16    | UP06522<br>UP06779 | 1<br>1 | S/P      | SHROUD<br>SHROUD-Flocked (HB180-VI, HB390-VI)                                                                                                                                                                                                                                                                                                                                                                                                                                                                                                                                                                                                                                                                                                                                                                                                                                                                                                                                                                                                                                                                                                                                                                                                                                                                                                                                                                                                                                                                                                                                                                                                                                                                                                                                                                                                                                                                                                                                                                                                                                                                                  |
|       |                    |        |          |                                                                                                                                                                                                                                                                                                                                                                                                                                                                                                                                                                                                                                                                                                                                                                                                                                                                                                                                                                                                                                                                                                                                                                                                                                                                                                                                                                                                                                                                                                                                                                                                                                                                                                                                                                                                                                                                                                                                                                                                                                                                                                                                |