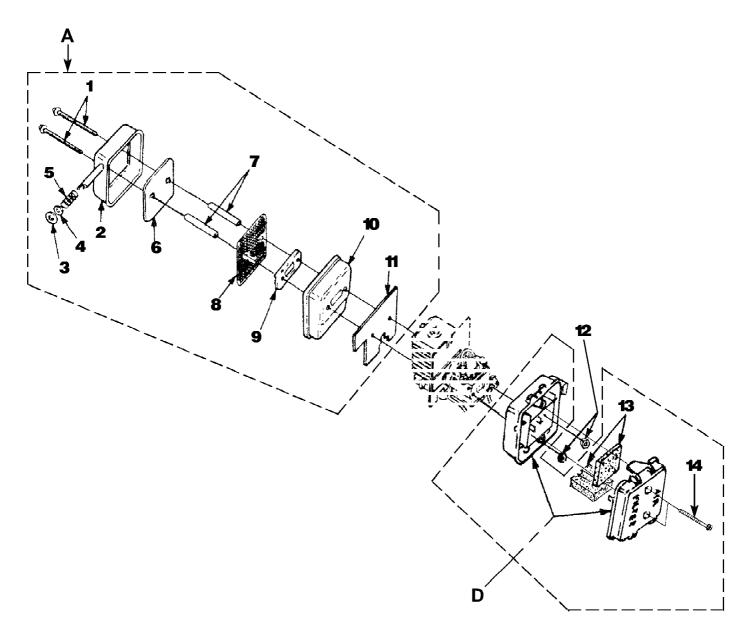

BX90 Blower UT-08026-D Muffler And Air Cleaner Page 7 of 14

BX90 Blower UT-08026-D Muffler And Air Cleaner Page 8 of 14

| Ref # | Part Number | Qty       | S/P/F | Description                             |
|-------|-------------|-----------|-------|-----------------------------------------|
| A     | UP04486     | <u></u> 1 | S/P   | MUFFLER-Complete Includes items 1-11    |
| 1     | UP03902     | 2         | S     | SCREW-Sems Hex Hd. (10-24 x 2 1/2")     |
|       |             |           |       | Torque Specs 40-50 In/Lbs, 4.5-5.6 Nm.  |
| 2     | UP03810     | 1         | S     | MUFFLER COVER                           |
| 3     | UP03813     | 1         | S     | WASHER-Insulating                       |
| 4     | UP03901     | 1         | S     | WASHER-Flat                             |
| 5     | UP03814     | 1         | S     | SPRING-Compression                      |
| 6     | UP04289     | 1         | S     | DEFLECTOR-Muffler                       |
| 7     | UP03860     | 1         | S     | SPACER-Muffler                          |
| 8     | UP03815     | 1         | S     | SCREEN-Spark Arrestor                   |
| 9     | UP03918     | 1         | S     | PLATE-Reinforcing                       |
| 10    | UP04305     | 1         | S     | BODY-Muffler                            |
| 11    | UP03817     | 1         | S/P   | GASKET-Muffler Also included with Short |
|       |             |           |       | block & Cylinder Kits.                  |
| 12    | UP03885     | 2         | S     | NUT-Hex (10-24) Torque Specs 30-40      |
|       |             |           |       | In/Lbs, 3.4-4.5 Nm.                     |
| D     | UP00011     | 1         | /P    | AIR FILTER KIT Includes items 13-14     |
| 13    | UP00012     | 1         | /P    | AIR FILTER                              |
| 14    | UP03890     | 2         | S/P   | SCREW-Thd. Form. (#8-16 x 3/4") Torque  |
|       |             |           |       | Specs 30-40 In/Lbs, 3.4-4.5 Nm.         |