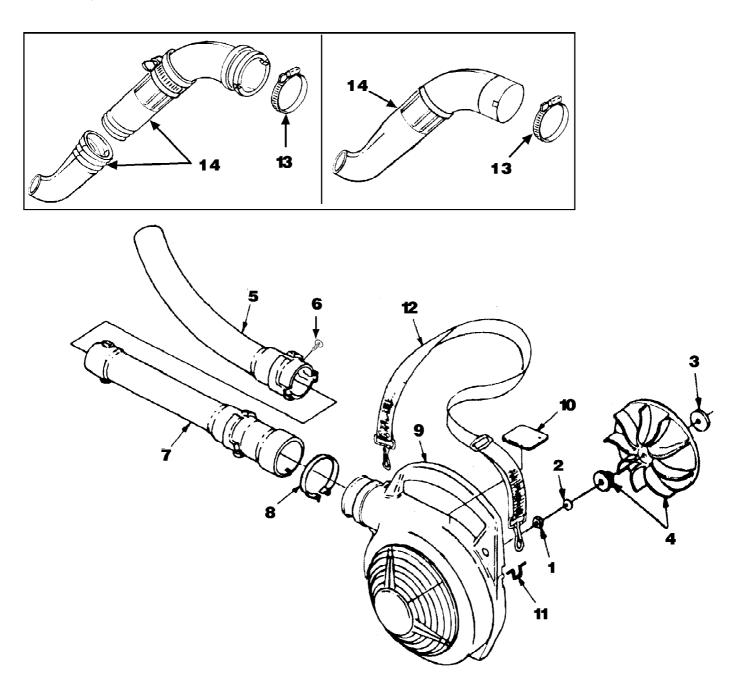

BX90 Blower UT-08026-D Volute, Fan & Tubes Page 13 of 14

BX90 Blower UT-08026-D Volute, Fan & Tubes Page 14 of 14

| Ref # | Part Number | Qty | S/P/F | Description                             |
|-------|-------------|-----|-------|-----------------------------------------|
| 1     | UP03884     | 1   | S/P   | NUT-Hex (3/8-24) Torque Specs 130-150   |
|       |             |     |       | In/Lbs, 14.7-16.9 Nm.                   |
| 2     | UP03835     | 1   | S     | WASHER-Bellville (3/8")                 |
| 3     | UP03836     | 2   | S     | WASHER-Flat                             |
| 4     | UP06826     | 1   | S/P   | BLOWER FAN KIT                          |
| 5     | UP00876     | 1   | S     | NOZZLE-Sweeper                          |
| 6     | UP04299     | 2   | S     | CLIP - Push                             |
| 7     | UP00878     | 1   | /P    | TUBE-Upper                              |
| 8     | UP03821     | 1   | S/P   | CLAMP w/Fasteners                       |
| 9     | UP00757     | 1   | S/P   | VOLUTE HOUSING (Outer) Includes item 10 |
| 10    | UP04332     | 1   | S     | DECAL-Warning                           |
| 11    | UP03818     | 1   | S     | LOOP-Wire                               |
| 12    | UP06723     | 1   | S/P   | SHOULDER STRAP                          |
| 13    | UP04286     | 2   | /P    | CLAMP                                   |
| 14    | UP04290     | 1   | /P    | TUBE KIT                                |
| 13    | UP04286     | 1   | /P    | CLAMP                                   |
|       |             |     |       |                                         |