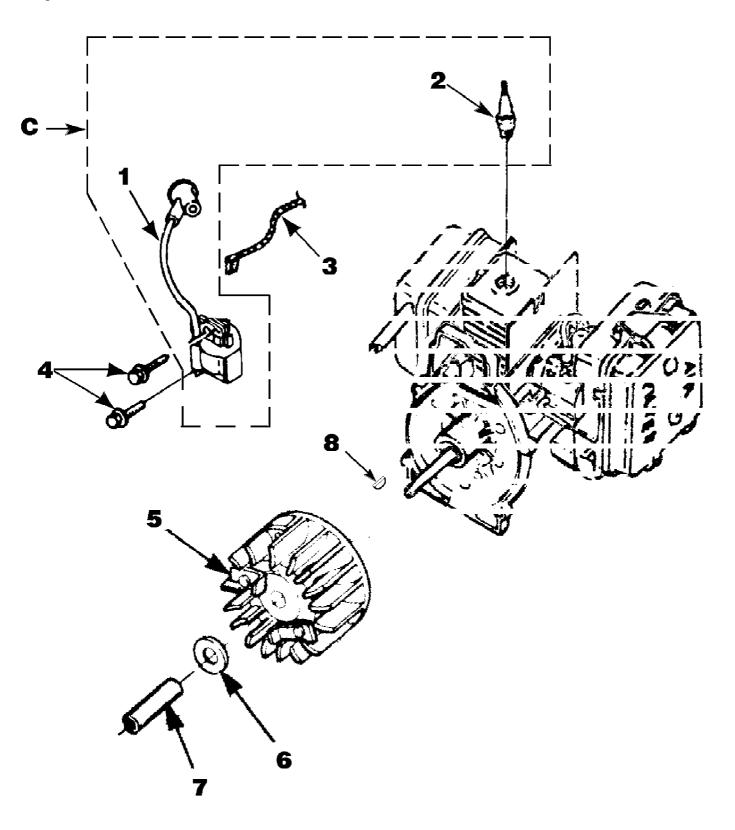

## www.mymowerparts.com

BX90 Blower UT-08026-D Ignition With Rotor

Page 5 of 14

BX90 Blower UT-08026-D Ignition With Rotor

Page 6 of 14

| Ref # | Part Number | Qty | S/P/F | Description                                                                                           |
|-------|-------------|-----|-------|-------------------------------------------------------------------------------------------------------|
| С     | UP03858     | 1   | /P    | IGNITION KIT w/Module Includes items 1-2                                                              |
| 1     | UP03868     | 1   | S/P   | TERMINAL-Hi-Tension                                                                                   |
| 2     | UP03883     | 1   | /P    | SPARK PLUG (RDJ-7Y) Torque Specs 120-180 In/Lbs, 13.6-20.3 Nm.                                        |
| 3     | A03924      | 1   | S     | LEAD-Electrical (BP250's, Backpacker & BP30185)                                                       |
| 4     | UP03896     | 2   | S/P   | SCREW-Thread Form. (8-32 x 1") Torque<br>Specs 30-40 In/Lbs, 3.4-4.5 Nm. Required<br>Loctite 242 Blue |
| 5     | UP03009     | 1   |       | ROTOR & STARTER PAWLS                                                                                 |
| 6     | UP03906     | 1   | S/P   | WASHER-Flat                                                                                           |
| 7     | UP03854     | 1   | S/P   | SPACER-Fan                                                                                            |
| 8     | UP03874     | 1   | S     | KEY-Woodruff                                                                                          |