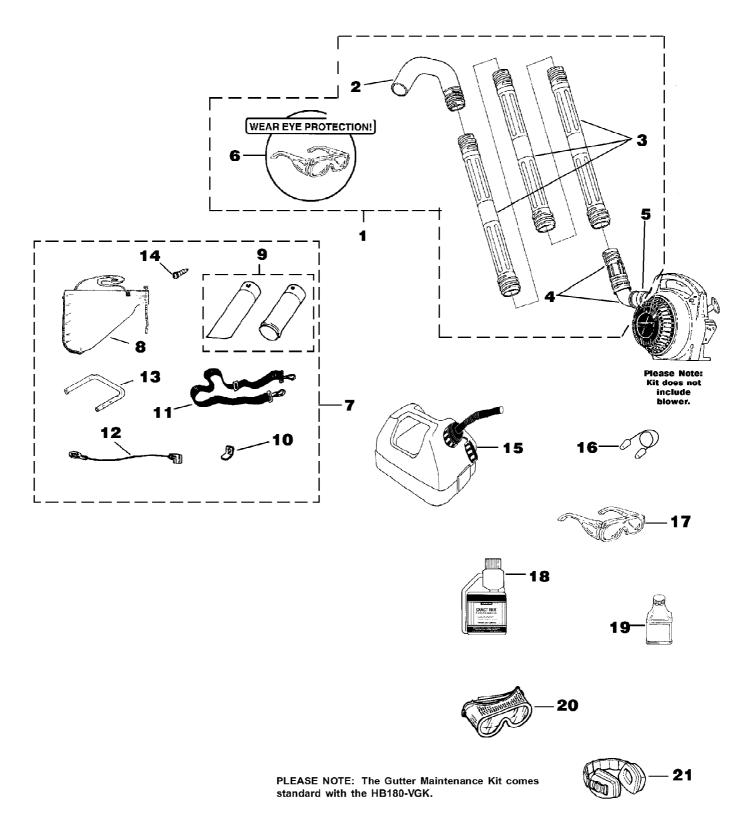

BX90 Blower UT-08026-D Tubes - Accessories Page 11 of 14

BX90 Blower UT-08026-D Tubes - Accessories Page 12 of 14

| Ref # | Part Number | Qty | S/P/F | Description                                                                                              |
|-------|-------------|-----|-------|----------------------------------------------------------------------------------------------------------|
| 1     | A02514D     | 1   | S     | GUTTER MAINTENANCE KIT (HB100's,<br>HB180's, HB25150, HB25150V, HB290's,<br>HB390's); Includes items 2-6 |
| 2     | UP06830     | 1   | S     | FULL ELBOW                                                                                               |
| 3     | UP05618     | 3   | S     | STRAIGHT TUBE                                                                                            |
| 4     | UP06836     | 1   | S     | UPPER ELBOW & SWIVEL ADAPTER                                                                             |
| 5     | UP03821     | 1   | S/P   | CLAMP w/Fasteners                                                                                        |
| 6     | UP06835     | 1   | S     | SAFETY GLASSES-Clear                                                                                     |
| 7     | UP04152     | 1   | S/P   | VACUUM KIT (HB180's, HB25150, HB25150V, HB290's, HB390's); Includes items 8-14                           |
| 8     | UP04548     | 1   | S/P   | LEAF BAG                                                                                                 |
| 9     | UP06705     | 1   | S     | VACUUM TUBE KIT w/ Decal                                                                                 |
| 10    | UP03834     | 1   | S     | TAB-Male                                                                                                 |
| 11    | UP06723     | 1   | S/P   | HARNESS-Shoulder                                                                                         |
| 12    | UP03823     | 1   | S     | LEAD-Ground                                                                                              |
| 13    | UP03816     | 1   | S     | HANDLE                                                                                                   |
| 14    | UP03889     | 1   | S     | SCREW                                                                                                    |
| 15    | A02976A     | 1   |       | GAS CAN 1 1/4 Gallon                                                                                     |
| 16    | UP06839     | 1   |       | EAR PLUGS                                                                                                |
| 17    | UP06835     | 1   | S     | SAFETY GLASSES-Clear                                                                                     |
| 18    | 01231D      | 1   | S     | EXACT MIX(TM) Oil - 1 pint (50:1)                                                                        |
| 19    | 08581       | 1   | S/P   | EXACT MIX(TM) Oil - 2.6 oz. (50:1)                                                                       |
| 20    | UP06778     | 1   |       | GOGGLES                                                                                                  |
| 21    | UP07694     | 1   |       | EAR PROTECTORS                                                                                           |