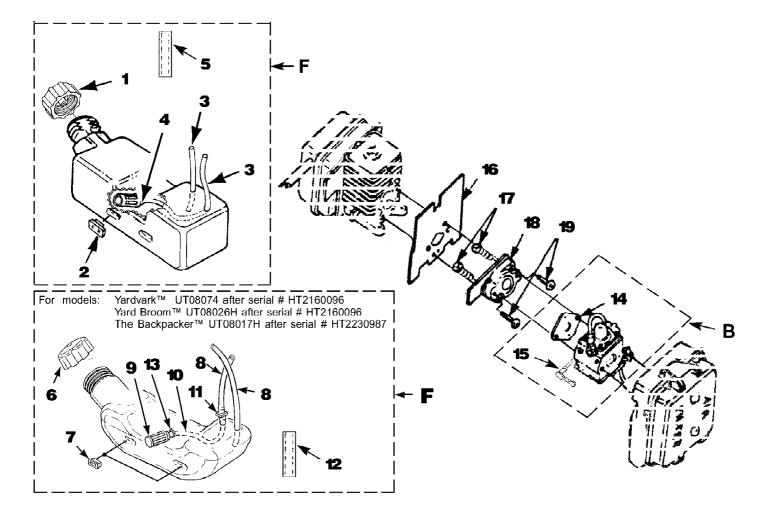

## BX90 Blower UT-08026-D Carburetor And Fuel Tank

Page 2 of 14

| Ref # | Part Number | Qty | S/P/F       | Description                                                          |
|-------|-------------|-----|-------------|----------------------------------------------------------------------|
| F     | UP00136     | 1   | S/P         | FUEL TANK KIT Includes items 1-5                                     |
| 1     | UP04111     | 1   | /P          | FUEL CAP (1 3/8" Opening)                                            |
| 2     | UP03501     | 3   | S           | BUMPER-Rubber                                                        |
| 3     | 7031032     | 2   | S           | TUBING-Rubber (8")                                                   |
| 4     | UP03871     | 1   | S/P         | FUEL FILTER                                                          |
| 5     | 4283304     | 1   |             | INSULATION-Tubing                                                    |
| F     | UP00136     | 1   | S/P         | FUEL TANK KIT Includes items 6-13                                    |
| 6     | UP00106     | 1   | /P          | FUEL CAP (1 5/8" Opening)                                            |
| 7     | UP03501     | 3   | S           | BUMPER-Rubber                                                        |
| 8     | UP03825     | 2   | S/P         | TUBING-Rubber (8")                                                   |
| 9     | UP03871     | 1   | S/P         | FUEL FILTER                                                          |
| 10    | UP03905     | 1   | /P          | TUBING-Rubber (8")                                                   |
| 11    | UP04310     | 1   | S           | Fitting, Inlet (small for 2.5mm ID fuel line)                        |
|       | UP03831     | 1   | S           | Fitting, Inlet (large for 3mm ID fuel line)                          |
| 12    | UP04339     | 1   | S           | INSULATION-Tubing                                                    |
| 13    | UP03913     | 1   | S           | CLAMP                                                                |
| В     | UP00651     | 1   | /P          | CARBURETOR KIT Includes items 14-15                                  |
| 14    | UP03915     | 1   | S           | GASKET-Carburetor Also included with Short                           |
|       |             |     |             | block & Cylinder Kits.                                               |
| 15    | UP03943     | 1   | /P          | LEVED Choko (Walhra WT410, WT460)                                    |
| 13    | UP04278     | 1   | /P          | LEVER-Choke (Walbro WT419, WT469)<br>LEVER-Choke (Zama, H39)         |
| В     | UP00652     | 1   | /P          |                                                                      |
| Ь     | UP00032     | Į.  | /٢          | CARBURETOR KIT (BP250's, Backpacker & BP30185); Includes items 14-15 |
|       |             |     |             | BF30163), includes items 14-13                                       |
| 14    | UP03916     | 1   | S           | (GASKET-Carburetor) Also included with                               |
|       |             |     |             | Short block & Cylinder Kits.                                         |
| 15    | UP03943     | 1   | /P          | LEVER-Choke (Walbro WT419,WT469)                                     |
|       | UP04278     | 1   | /.<br>/P    | LEVER-Choke (Zama, H39)                                              |
| В     | UP00653     | 1   | S/P         | CARBURETOR KIT (UT08026 E, F, G, H, J,                               |
| 5     | 01 00000    | •   | <b>O</b> /1 | UT08011 G, H, J); Includes items 14-15                               |
|       | =           |     | _           | • • • •                                                              |
| 14    | UP03915     | 1   | S           | GASKET-Carburetor Also included with Short                           |
|       |             |     |             | block & Cylinder Kits.                                               |
| 15    | UP03941     | 1   | /P          | LEVER-Choke                                                          |
| 16    | UP04308     | 1   | S/P         | GASKET-Heat Dam Also included with Short                             |
|       |             |     |             | block & Cylinder Kits.                                               |
| 47    | 11004404    | 0   |             | •                                                                    |
| 17    | UP04131     | 2   |             | SCREW-Thread Form. (10-24 x 1") Torque                               |
|       |             |     |             | Specs 30-40 In/Lbs, 3.4-4.5 Nm.                                      |
| 18    | UP04348     | 1   | S           | HEAT DAM                                                             |
| 19    | UP04140     | 2   | Š           | SCREW, SEMS (10-24 x 1.110) Torque                                   |
| _     | -           | _   | -           | Specs 40-50 In/Lbs, 4.5-5.6 Nm. Required                             |
|       |             |     |             | Loctite 262 Red; Also included with Short                            |
|       |             |     |             | block & Cylinder Kits.                                               |
|       |             |     |             | •                                                                    |