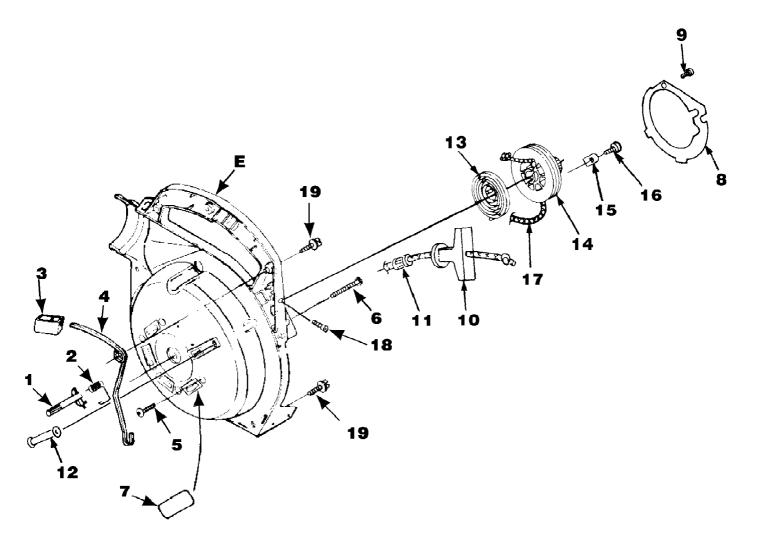

BX90 Blower UT-08026-D Starter

Page 9 of 14

BX90 Blower UT-08026-D Starter

Page 10 of 14

| Ref # | Part Number | Qty | S/P/F  | Description                                                              |
|-------|-------------|-----|--------|--------------------------------------------------------------------------|
| 1     | UP03800     | 1   | S      | LATCH-Throttle                                                           |
| 2     | UP03811     | 1   | S      | SPRING-Throttle Latch                                                    |
| 3     | UP03798     | 1   | S      | TRIGGER-Throttle                                                         |
| 4     | UP03803     | 1   | S      | LEVER-Throttle                                                           |
| 5     | UP03406     | 4   | S      | SCREW-Thread Form. (10-24 X 3/4") Torque Specs 55-60 In/Lbs, 6.2-6.8 Nm. |
| 6     | UP03869     | 1   | S      | SCREW-Thread Form. (#10 X 1 5/8") Torque Specs 20-30 In/Lbs, 2.3-3.4 Nm. |
| Е     | UP06792     | 1   | S/P    | VOLUTE HOUSING & STARTER Includes items 7-17                             |
| 7     | UP03822     | 1   | S      | KIT-Sealing                                                              |
| 8     | UP04279     | 1   | Š      | PLATE-Rotor                                                              |
| 9     | UP03894     | 1   | S<br>S | SCREW-Thread Form. (#6 X 1 3/8") Torque Specs 8-12 In/Lbs, .9-1.4 Nm.    |
| 10    | UP04276     | 1   | S/P    | GRIP-Starter                                                             |
| 11    | UP03910     | 1   | S/P    | BUSHING-Starter                                                          |
| 12    | UP03809     | 1   | S      | BUSHING-Starter Rope                                                     |
| 13    | UP03917     | 1   | S      | SPRING & CONTAINER                                                       |
| 14    | UP04349     | 1   | S      | PULLEY-Starter                                                           |
| 15    | UP03919     | 2   | S      | BRACKET-Retaining                                                        |
| 16    | UP03897     | 2   | S      | SCREW-Thread Form. (#10 X 1/2") Torque Specs 30-40 In/Lbs, 3.4-4.5 Nm.   |
| 17    | UP03911     | 1   | S      | ROPE-Starter                                                             |
| 18    | UP03887     | 1   | S/P    | SCREW-Phil. Hd. (8-32 X 5/8") Torque<br>Specs 20-30 In/Lbs, 2.3-3.4 Nm.  |
| 19    | UP03900     | 6   | S/P    | SCREW-Thread Form. (10-24 X 3/4") Torque Specs 20-30 In/Lbs, 2.3-3.4 Nm. |