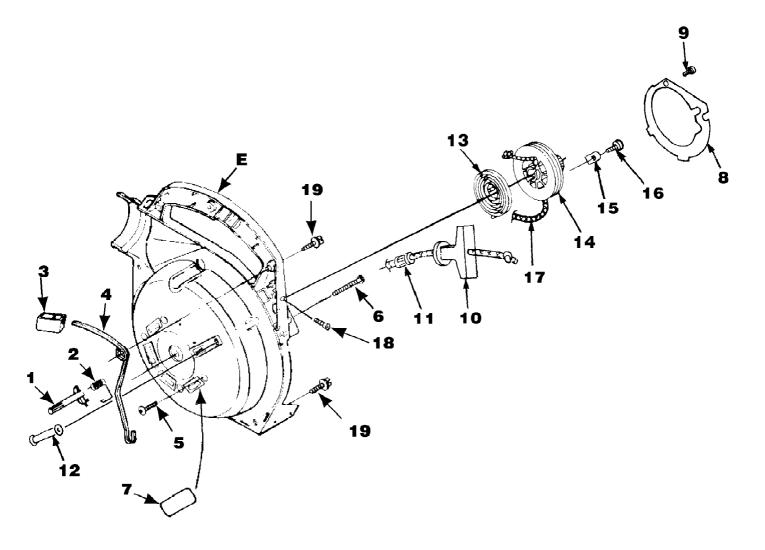

BX90 Blower UT-08026-C Engine Internal Page 3 of 14

## BX90 Blower UT-08026-C Engine Internal

Page 4 of 14

| Ref # | Part Number        | Qty    | S/P/F    | Description                                                                                                                                                                                                                                                                                                                                                                                                                                                                                                                                                                                                                                                                                                                                                                                                                                                                                                                                                                                                                                                                                                                                                                                                                                                                                                                                                                                                                                                                                                                                                                                                                                                                                                                                                                                                                                                                                                                                                                                                                                                                                                                    |
|-------|--------------------|--------|----------|--------------------------------------------------------------------------------------------------------------------------------------------------------------------------------------------------------------------------------------------------------------------------------------------------------------------------------------------------------------------------------------------------------------------------------------------------------------------------------------------------------------------------------------------------------------------------------------------------------------------------------------------------------------------------------------------------------------------------------------------------------------------------------------------------------------------------------------------------------------------------------------------------------------------------------------------------------------------------------------------------------------------------------------------------------------------------------------------------------------------------------------------------------------------------------------------------------------------------------------------------------------------------------------------------------------------------------------------------------------------------------------------------------------------------------------------------------------------------------------------------------------------------------------------------------------------------------------------------------------------------------------------------------------------------------------------------------------------------------------------------------------------------------------------------------------------------------------------------------------------------------------------------------------------------------------------------------------------------------------------------------------------------------------------------------------------------------------------------------------------------------|
| 1     | UP03121            | 1      | S/P      | SHORT BLOCK W/Rotor (30cc) Includes items 2-7                                                                                                                                                                                                                                                                                                                                                                                                                                                                                                                                                                                                                                                                                                                                                                                                                                                                                                                                                                                                                                                                                                                                                                                                                                                                                                                                                                                                                                                                                                                                                                                                                                                                                                                                                                                                                                                                                                                                                                                                                                                                                  |
| 2     | UP07146            | 1      | S/P      | 30 CC CYLINDER KIT Includes items 3-4                                                                                                                                                                                                                                                                                                                                                                                                                                                                                                                                                                                                                                                                                                                                                                                                                                                                                                                                                                                                                                                                                                                                                                                                                                                                                                                                                                                                                                                                                                                                                                                                                                                                                                                                                                                                                                                                                                                                                                                                                                                                                          |
| 3     | UP03857            | 1      | S/P      | GASKET-Cylinder Also Included with Short<br>Block & Cylinder Kits                                                                                                                                                                                                                                                                                                                                                                                                                                                                                                                                                                                                                                                                                                                                                                                                                                                                                                                                                                                                                                                                                                                                                                                                                                                                                                                                                                                                                                                                                                                                                                                                                                                                                                                                                                                                                                                                                                                                                                                                                                                              |
| 4     | UP04345            | 3      | S/P      | SCREW, SEMS (12-24 x 3/4) Torque Specs 55-65 In/Lbs, 6.2-7.3 Nm. Required Loctite 262 Red                                                                                                                                                                                                                                                                                                                                                                                                                                                                                                                                                                                                                                                                                                                                                                                                                                                                                                                                                                                                                                                                                                                                                                                                                                                                                                                                                                                                                                                                                                                                                                                                                                                                                                                                                                                                                                                                                                                                                                                                                                      |
| 5     | UP03366            | 1      | S        | 30 CC PISTON & ROD Includes item 6                                                                                                                                                                                                                                                                                                                                                                                                                                                                                                                                                                                                                                                                                                                                                                                                                                                                                                                                                                                                                                                                                                                                                                                                                                                                                                                                                                                                                                                                                                                                                                                                                                                                                                                                                                                                                                                                                                                                                                                                                                                                                             |
| 6     | UP03837            | 2      | S/F      | RING-Piston                                                                                                                                                                                                                                                                                                                                                                                                                                                                                                                                                                                                                                                                                                                                                                                                                                                                                                                                                                                                                                                                                                                                                                                                                                                                                                                                                                                                                                                                                                                                                                                                                                                                                                                                                                                                                                                                                                                                                                                                                                                                                                                    |
| 7     | UP03874            | 1      | S        | KEY-Woodruff                                                                                                                                                                                                                                                                                                                                                                                                                                                                                                                                                                                                                                                                                                                                                                                                                                                                                                                                                                                                                                                                                                                                                                                                                                                                                                                                                                                                                                                                                                                                                                                                                                                                                                                                                                                                                                                                                                                                                                                                                                                                                                                   |
| •     | UP03817            | 1      | S/P      | GASKET-Muffler (Not Shown)                                                                                                                                                                                                                                                                                                                                                                                                                                                                                                                                                                                                                                                                                                                                                                                                                                                                                                                                                                                                                                                                                                                                                                                                                                                                                                                                                                                                                                                                                                                                                                                                                                                                                                                                                                                                                                                                                                                                                                                                                                                                                                     |
| 1     | UP03123            | 1      | /P       | SHORT BLOCK W/Rotor (25cc) Includes items 2-7                                                                                                                                                                                                                                                                                                                                                                                                                                                                                                                                                                                                                                                                                                                                                                                                                                                                                                                                                                                                                                                                                                                                                                                                                                                                                                                                                                                                                                                                                                                                                                                                                                                                                                                                                                                                                                                                                                                                                                                                                                                                                  |
| 2     | UP04136            | 1      | S        | 25 CC CYLINDER KIT Includes items 3-4                                                                                                                                                                                                                                                                                                                                                                                                                                                                                                                                                                                                                                                                                                                                                                                                                                                                                                                                                                                                                                                                                                                                                                                                                                                                                                                                                                                                                                                                                                                                                                                                                                                                                                                                                                                                                                                                                                                                                                                                                                                                                          |
| 3     | UP03857            | 1      | S/P      | GASKET-Cylinder                                                                                                                                                                                                                                                                                                                                                                                                                                                                                                                                                                                                                                                                                                                                                                                                                                                                                                                                                                                                                                                                                                                                                                                                                                                                                                                                                                                                                                                                                                                                                                                                                                                                                                                                                                                                                                                                                                                                                                                                                                                                                                                |
| 4     | UP04345            | 3      | S/P      | SCREW, SEMS (12-24 x 3/4) Torque Specs 55-65 In/Lbs, 6.2-7.3 Nm. Required Loctite 262 Red                                                                                                                                                                                                                                                                                                                                                                                                                                                                                                                                                                                                                                                                                                                                                                                                                                                                                                                                                                                                                                                                                                                                                                                                                                                                                                                                                                                                                                                                                                                                                                                                                                                                                                                                                                                                                                                                                                                                                                                                                                      |
| 5     | UP00768            | 1      | S/P      | 25 CC PISTON & ROD INcludes item 6                                                                                                                                                                                                                                                                                                                                                                                                                                                                                                                                                                                                                                                                                                                                                                                                                                                                                                                                                                                                                                                                                                                                                                                                                                                                                                                                                                                                                                                                                                                                                                                                                                                                                                                                                                                                                                                                                                                                                                                                                                                                                             |
| 6     | UP03838            | 1      | S/P      | RING-Piston                                                                                                                                                                                                                                                                                                                                                                                                                                                                                                                                                                                                                                                                                                                                                                                                                                                                                                                                                                                                                                                                                                                                                                                                                                                                                                                                                                                                                                                                                                                                                                                                                                                                                                                                                                                                                                                                                                                                                                                                                                                                                                                    |
| 7     | UP03874            | 1      | S        | KEY-Woodruff                                                                                                                                                                                                                                                                                                                                                                                                                                                                                                                                                                                                                                                                                                                                                                                                                                                                                                                                                                                                                                                                                                                                                                                                                                                                                                                                                                                                                                                                                                                                                                                                                                                                                                                                                                                                                                                                                                                                                                                                                                                                                                                   |
| •     | UP03817            | 1      | S/P      | GASKET-Muffler (Not Shown)                                                                                                                                                                                                                                                                                                                                                                                                                                                                                                                                                                                                                                                                                                                                                                                                                                                                                                                                                                                                                                                                                                                                                                                                                                                                                                                                                                                                                                                                                                                                                                                                                                                                                                                                                                                                                                                                                                                                                                                                                                                                                                     |
| 8     | UP04335            | 1      | 5/F<br>S | GASKET-MidMer (Not Shown) GASKET-MidMer (Not |
| 9     | UP04336            | 1      | S        | CRANKCASE COVER-Stamped Steel                                                                                                                                                                                                                                                                                                                                                                                                                                                                                                                                                                                                                                                                                                                                                                                                                                                                                                                                                                                                                                                                                                                                                                                                                                                                                                                                                                                                                                                                                                                                                                                                                                                                                                                                                                                                                                                                                                                                                                                                                                                                                                  |
| 10    | UP04295            | 4      | S/P      | SCREW, SEMS (10-24 x .56) (Use with stamped steel c/case cover); Also Included with Short Block & Cylinder Kits                                                                                                                                                                                                                                                                                                                                                                                                                                                                                                                                                                                                                                                                                                                                                                                                                                                                                                                                                                                                                                                                                                                                                                                                                                                                                                                                                                                                                                                                                                                                                                                                                                                                                                                                                                                                                                                                                                                                                                                                                |
| 9     | UP03914            | 1      | S/P      | CRANKCASE COVER-Aluminum                                                                                                                                                                                                                                                                                                                                                                                                                                                                                                                                                                                                                                                                                                                                                                                                                                                                                                                                                                                                                                                                                                                                                                                                                                                                                                                                                                                                                                                                                                                                                                                                                                                                                                                                                                                                                                                                                                                                                                                                                                                                                                       |
| 10    | UP04277            | 4      | /P       | SCREW, SEMS (10-24 x .810) (Use with aluminum c/case cover); Also Included with Short Block & Cylinder Kits                                                                                                                                                                                                                                                                                                                                                                                                                                                                                                                                                                                                                                                                                                                                                                                                                                                                                                                                                                                                                                                                                                                                                                                                                                                                                                                                                                                                                                                                                                                                                                                                                                                                                                                                                                                                                                                                                                                                                                                                                    |
| 11    | UP03834            | 1      | S        | TAB-Male                                                                                                                                                                                                                                                                                                                                                                                                                                                                                                                                                                                                                                                                                                                                                                                                                                                                                                                                                                                                                                                                                                                                                                                                                                                                                                                                                                                                                                                                                                                                                                                                                                                                                                                                                                                                                                                                                                                                                                                                                                                                                                                       |
| 12    | UP04302            | 1      | S        | CABLE-Throttle w/Ignition Leads (BP250's, Backpacker & BP30185)                                                                                                                                                                                                                                                                                                                                                                                                                                                                                                                                                                                                                                                                                                                                                                                                                                                                                                                                                                                                                                                                                                                                                                                                                                                                                                                                                                                                                                                                                                                                                                                                                                                                                                                                                                                                                                                                                                                                                                                                                                                                |
| 13    | UP04296            | 1      | S        | CABLE BRACKET (BP250's, Backpacker & BP30185)                                                                                                                                                                                                                                                                                                                                                                                                                                                                                                                                                                                                                                                                                                                                                                                                                                                                                                                                                                                                                                                                                                                                                                                                                                                                                                                                                                                                                                                                                                                                                                                                                                                                                                                                                                                                                                                                                                                                                                                                                                                                                  |
| 14    | UP03893            | 3      | S        | SCREW-Thread Form. (#8 X 1/2") Torque Specs 8-12 In/Lbs, .9-1.4 Nm.                                                                                                                                                                                                                                                                                                                                                                                                                                                                                                                                                                                                                                                                                                                                                                                                                                                                                                                                                                                                                                                                                                                                                                                                                                                                                                                                                                                                                                                                                                                                                                                                                                                                                                                                                                                                                                                                                                                                                                                                                                                            |
| 15    | UP03900            | 6      | S/P      | SCREW-Thread Form. (#10 X 3/4") Torque Specs 20-30 In/Lbs, 2.3-3.4 Nm.                                                                                                                                                                                                                                                                                                                                                                                                                                                                                                                                                                                                                                                                                                                                                                                                                                                                                                                                                                                                                                                                                                                                                                                                                                                                                                                                                                                                                                                                                                                                                                                                                                                                                                                                                                                                                                                                                                                                                                                                                                                         |
| 16    | UP06522<br>UP06779 | 1<br>1 | S/P      | SHROUD<br>SHROUD-Flocked (HB180-VI, HB390-VI)                                                                                                                                                                                                                                                                                                                                                                                                                                                                                                                                                                                                                                                                                                                                                                                                                                                                                                                                                                                                                                                                                                                                                                                                                                                                                                                                                                                                                                                                                                                                                                                                                                                                                                                                                                                                                                                                                                                                                                                                                                                                                  |
|       |                    |        |          |                                                                                                                                                                                                                                                                                                                                                                                                                                                                                                                                                                                                                                                                                                                                                                                                                                                                                                                                                                                                                                                                                                                                                                                                                                                                                                                                                                                                                                                                                                                                                                                                                                                                                                                                                                                                                                                                                                                                                                                                                                                                                                                                |