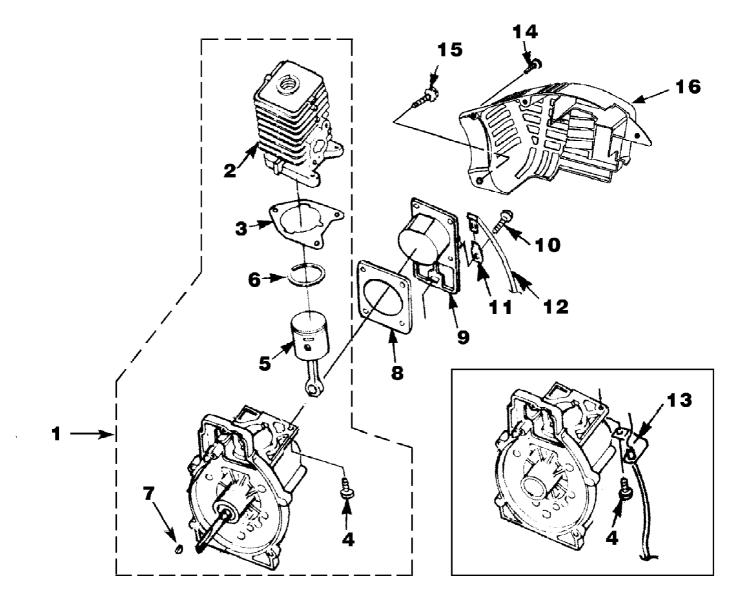

## BX90 Blower UT-08026-C Engine Internal

Page 4 of 14

| Ref # | Part Number        | Qty    | S/P/F    | Description                                                                                                                                                                                                                                                                                                                                                                                                                                                                                                                                                                                                                                                                                                                                                                                                                                                                                                                                                                                                                                                                                                                                                                                                                                                                                                                                                                                                                                                                                                                                                                                                                                                                                                                                                                                                                                                                                                                                                                                                                                                                                                                    |
|-------|--------------------|--------|----------|--------------------------------------------------------------------------------------------------------------------------------------------------------------------------------------------------------------------------------------------------------------------------------------------------------------------------------------------------------------------------------------------------------------------------------------------------------------------------------------------------------------------------------------------------------------------------------------------------------------------------------------------------------------------------------------------------------------------------------------------------------------------------------------------------------------------------------------------------------------------------------------------------------------------------------------------------------------------------------------------------------------------------------------------------------------------------------------------------------------------------------------------------------------------------------------------------------------------------------------------------------------------------------------------------------------------------------------------------------------------------------------------------------------------------------------------------------------------------------------------------------------------------------------------------------------------------------------------------------------------------------------------------------------------------------------------------------------------------------------------------------------------------------------------------------------------------------------------------------------------------------------------------------------------------------------------------------------------------------------------------------------------------------------------------------------------------------------------------------------------------------|
| 1     | UP03121            | 1      | S/P      | SHORT BLOCK W/Rotor (30cc) Includes items 2-7                                                                                                                                                                                                                                                                                                                                                                                                                                                                                                                                                                                                                                                                                                                                                                                                                                                                                                                                                                                                                                                                                                                                                                                                                                                                                                                                                                                                                                                                                                                                                                                                                                                                                                                                                                                                                                                                                                                                                                                                                                                                                  |
| 2     | UP07146            | 1      | S/P      | 30 CC CYLINDER KIT Includes items 3-4                                                                                                                                                                                                                                                                                                                                                                                                                                                                                                                                                                                                                                                                                                                                                                                                                                                                                                                                                                                                                                                                                                                                                                                                                                                                                                                                                                                                                                                                                                                                                                                                                                                                                                                                                                                                                                                                                                                                                                                                                                                                                          |
| 3     | UP03857            | 1      | S/P      | GASKET-Cylinder Also Included with Short<br>Block & Cylinder Kits                                                                                                                                                                                                                                                                                                                                                                                                                                                                                                                                                                                                                                                                                                                                                                                                                                                                                                                                                                                                                                                                                                                                                                                                                                                                                                                                                                                                                                                                                                                                                                                                                                                                                                                                                                                                                                                                                                                                                                                                                                                              |
| 4     | UP04345            | 3      | S/P      | SCREW, SEMS (12-24 x 3/4) Torque Specs 55-65 In/Lbs, 6.2-7.3 Nm. Required Loctite 262 Red                                                                                                                                                                                                                                                                                                                                                                                                                                                                                                                                                                                                                                                                                                                                                                                                                                                                                                                                                                                                                                                                                                                                                                                                                                                                                                                                                                                                                                                                                                                                                                                                                                                                                                                                                                                                                                                                                                                                                                                                                                      |
| 5     | UP03366            | 1      | S        | 30 CC PISTON & ROD Includes item 6                                                                                                                                                                                                                                                                                                                                                                                                                                                                                                                                                                                                                                                                                                                                                                                                                                                                                                                                                                                                                                                                                                                                                                                                                                                                                                                                                                                                                                                                                                                                                                                                                                                                                                                                                                                                                                                                                                                                                                                                                                                                                             |
| 6     | UP03837            | 2      | S/F      | RING-Piston                                                                                                                                                                                                                                                                                                                                                                                                                                                                                                                                                                                                                                                                                                                                                                                                                                                                                                                                                                                                                                                                                                                                                                                                                                                                                                                                                                                                                                                                                                                                                                                                                                                                                                                                                                                                                                                                                                                                                                                                                                                                                                                    |
| 7     | UP03874            | 1      | S        | KEY-Woodruff                                                                                                                                                                                                                                                                                                                                                                                                                                                                                                                                                                                                                                                                                                                                                                                                                                                                                                                                                                                                                                                                                                                                                                                                                                                                                                                                                                                                                                                                                                                                                                                                                                                                                                                                                                                                                                                                                                                                                                                                                                                                                                                   |
| •     | UP03817            | 1      | S/P      | GASKET-Muffler (Not Shown)                                                                                                                                                                                                                                                                                                                                                                                                                                                                                                                                                                                                                                                                                                                                                                                                                                                                                                                                                                                                                                                                                                                                                                                                                                                                                                                                                                                                                                                                                                                                                                                                                                                                                                                                                                                                                                                                                                                                                                                                                                                                                                     |
| 1     | UP03123            | 1      | /P       | SHORT BLOCK W/Rotor (25cc) Includes items 2-7                                                                                                                                                                                                                                                                                                                                                                                                                                                                                                                                                                                                                                                                                                                                                                                                                                                                                                                                                                                                                                                                                                                                                                                                                                                                                                                                                                                                                                                                                                                                                                                                                                                                                                                                                                                                                                                                                                                                                                                                                                                                                  |
| 2     | UP04136            | 1      | S        | 25 CC CYLINDER KIT Includes items 3-4                                                                                                                                                                                                                                                                                                                                                                                                                                                                                                                                                                                                                                                                                                                                                                                                                                                                                                                                                                                                                                                                                                                                                                                                                                                                                                                                                                                                                                                                                                                                                                                                                                                                                                                                                                                                                                                                                                                                                                                                                                                                                          |
| 3     | UP03857            | 1      | S/P      | GASKET-Cylinder                                                                                                                                                                                                                                                                                                                                                                                                                                                                                                                                                                                                                                                                                                                                                                                                                                                                                                                                                                                                                                                                                                                                                                                                                                                                                                                                                                                                                                                                                                                                                                                                                                                                                                                                                                                                                                                                                                                                                                                                                                                                                                                |
| 4     | UP04345            | 3      | S/P      | SCREW, SEMS (12-24 x 3/4) Torque Specs 55-65 In/Lbs, 6.2-7.3 Nm. Required Loctite 262 Red                                                                                                                                                                                                                                                                                                                                                                                                                                                                                                                                                                                                                                                                                                                                                                                                                                                                                                                                                                                                                                                                                                                                                                                                                                                                                                                                                                                                                                                                                                                                                                                                                                                                                                                                                                                                                                                                                                                                                                                                                                      |
| 5     | UP00768            | 1      | S/P      | 25 CC PISTON & ROD INcludes item 6                                                                                                                                                                                                                                                                                                                                                                                                                                                                                                                                                                                                                                                                                                                                                                                                                                                                                                                                                                                                                                                                                                                                                                                                                                                                                                                                                                                                                                                                                                                                                                                                                                                                                                                                                                                                                                                                                                                                                                                                                                                                                             |
| 6     | UP03838            | 1      | S/P      | RING-Piston                                                                                                                                                                                                                                                                                                                                                                                                                                                                                                                                                                                                                                                                                                                                                                                                                                                                                                                                                                                                                                                                                                                                                                                                                                                                                                                                                                                                                                                                                                                                                                                                                                                                                                                                                                                                                                                                                                                                                                                                                                                                                                                    |
| 7     | UP03874            | 1      | S        | KEY-Woodruff                                                                                                                                                                                                                                                                                                                                                                                                                                                                                                                                                                                                                                                                                                                                                                                                                                                                                                                                                                                                                                                                                                                                                                                                                                                                                                                                                                                                                                                                                                                                                                                                                                                                                                                                                                                                                                                                                                                                                                                                                                                                                                                   |
| •     | UP03817            | 1      | S/P      | GASKET-Muffler (Not Shown)                                                                                                                                                                                                                                                                                                                                                                                                                                                                                                                                                                                                                                                                                                                                                                                                                                                                                                                                                                                                                                                                                                                                                                                                                                                                                                                                                                                                                                                                                                                                                                                                                                                                                                                                                                                                                                                                                                                                                                                                                                                                                                     |
| 8     | UP04335            | 1      | 5/F<br>S | GASKET-MidMer (Not Shown) GASKET-MidMer (Not |
| 9     | UP04336            | 1      | S        | CRANKCASE COVER-Stamped Steel                                                                                                                                                                                                                                                                                                                                                                                                                                                                                                                                                                                                                                                                                                                                                                                                                                                                                                                                                                                                                                                                                                                                                                                                                                                                                                                                                                                                                                                                                                                                                                                                                                                                                                                                                                                                                                                                                                                                                                                                                                                                                                  |
| 10    | UP04295            | 4      | S/P      | SCREW, SEMS (10-24 x .56) (Use with stamped steel c/case cover); Also Included with Short Block & Cylinder Kits                                                                                                                                                                                                                                                                                                                                                                                                                                                                                                                                                                                                                                                                                                                                                                                                                                                                                                                                                                                                                                                                                                                                                                                                                                                                                                                                                                                                                                                                                                                                                                                                                                                                                                                                                                                                                                                                                                                                                                                                                |
| 9     | UP03914            | 1      | S/P      | CRANKCASE COVER-Aluminum                                                                                                                                                                                                                                                                                                                                                                                                                                                                                                                                                                                                                                                                                                                                                                                                                                                                                                                                                                                                                                                                                                                                                                                                                                                                                                                                                                                                                                                                                                                                                                                                                                                                                                                                                                                                                                                                                                                                                                                                                                                                                                       |
| 10    | UP04277            | 4      | /P       | SCREW, SEMS (10-24 x .810) (Use with aluminum c/case cover); Also Included with Short Block & Cylinder Kits                                                                                                                                                                                                                                                                                                                                                                                                                                                                                                                                                                                                                                                                                                                                                                                                                                                                                                                                                                                                                                                                                                                                                                                                                                                                                                                                                                                                                                                                                                                                                                                                                                                                                                                                                                                                                                                                                                                                                                                                                    |
| 11    | UP03834            | 1      | S        | TAB-Male                                                                                                                                                                                                                                                                                                                                                                                                                                                                                                                                                                                                                                                                                                                                                                                                                                                                                                                                                                                                                                                                                                                                                                                                                                                                                                                                                                                                                                                                                                                                                                                                                                                                                                                                                                                                                                                                                                                                                                                                                                                                                                                       |
| 12    | UP04302            | 1      | S        | CABLE-Throttle w/Ignition Leads (BP250's, Backpacker & BP30185)                                                                                                                                                                                                                                                                                                                                                                                                                                                                                                                                                                                                                                                                                                                                                                                                                                                                                                                                                                                                                                                                                                                                                                                                                                                                                                                                                                                                                                                                                                                                                                                                                                                                                                                                                                                                                                                                                                                                                                                                                                                                |
| 13    | UP04296            | 1      | S        | CABLE BRACKET (BP250's, Backpacker & BP30185)                                                                                                                                                                                                                                                                                                                                                                                                                                                                                                                                                                                                                                                                                                                                                                                                                                                                                                                                                                                                                                                                                                                                                                                                                                                                                                                                                                                                                                                                                                                                                                                                                                                                                                                                                                                                                                                                                                                                                                                                                                                                                  |
| 14    | UP03893            | 3      | S        | SCREW-Thread Form. (#8 X 1/2") Torque Specs 8-12 In/Lbs, .9-1.4 Nm.                                                                                                                                                                                                                                                                                                                                                                                                                                                                                                                                                                                                                                                                                                                                                                                                                                                                                                                                                                                                                                                                                                                                                                                                                                                                                                                                                                                                                                                                                                                                                                                                                                                                                                                                                                                                                                                                                                                                                                                                                                                            |
| 15    | UP03900            | 6      | S/P      | SCREW-Thread Form. (#10 X 3/4") Torque Specs 20-30 In/Lbs, 2.3-3.4 Nm.                                                                                                                                                                                                                                                                                                                                                                                                                                                                                                                                                                                                                                                                                                                                                                                                                                                                                                                                                                                                                                                                                                                                                                                                                                                                                                                                                                                                                                                                                                                                                                                                                                                                                                                                                                                                                                                                                                                                                                                                                                                         |
| 16    | UP06522<br>UP06779 | 1<br>1 | S/P      | SHROUD<br>SHROUD-Flocked (HB180-VI, HB390-VI)                                                                                                                                                                                                                                                                                                                                                                                                                                                                                                                                                                                                                                                                                                                                                                                                                                                                                                                                                                                                                                                                                                                                                                                                                                                                                                                                                                                                                                                                                                                                                                                                                                                                                                                                                                                                                                                                                                                                                                                                                                                                                  |
|       |                    |        |          |                                                                                                                                                                                                                                                                                                                                                                                                                                                                                                                                                                                                                                                                                                                                                                                                                                                                                                                                                                                                                                                                                                                                                                                                                                                                                                                                                                                                                                                                                                                                                                                                                                                                                                                                                                                                                                                                                                                                                                                                                                                                                                                                |