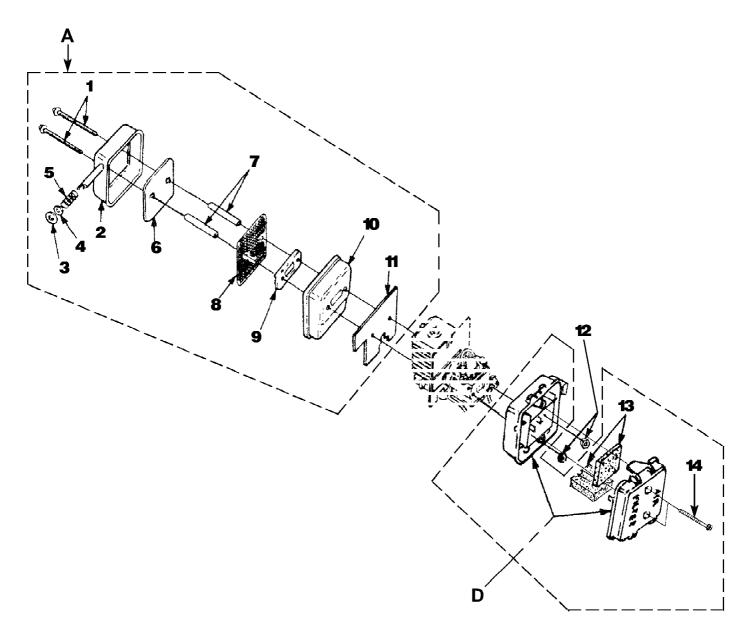

|
| 4     | UP03896     | 2   | S/P   | SCREW-Thread Form. (8-32 x 1") Torque<br>Specs 30-40 In/Lbs, 3.4-4.5 Nm. Required<br>Loctite 242 Blue |
| 5     | UP03009     | 1   |       | ROTOR & STARTER PAWLS                                                                                 |
| 6     | UP03906     | 1   | S/P   | WASHER-Flat                                                                                           |
| 7     | UP03854     | 1   | S/P   | SPACER-Fan                                                                                            |
| 8     | UP03874     | 1   | S     | KEY-Woodruff                                                                                          |

BX90 Blower UT-08026-C Muffler And Air Cleaner Page 7 of 14



BX90 Blower UT-08026-C Muffler And Air Cleaner Page 8 of 14

| Part Number | Qty                                                                                                                                                    | S/P/F                                                                                                                                  | Description