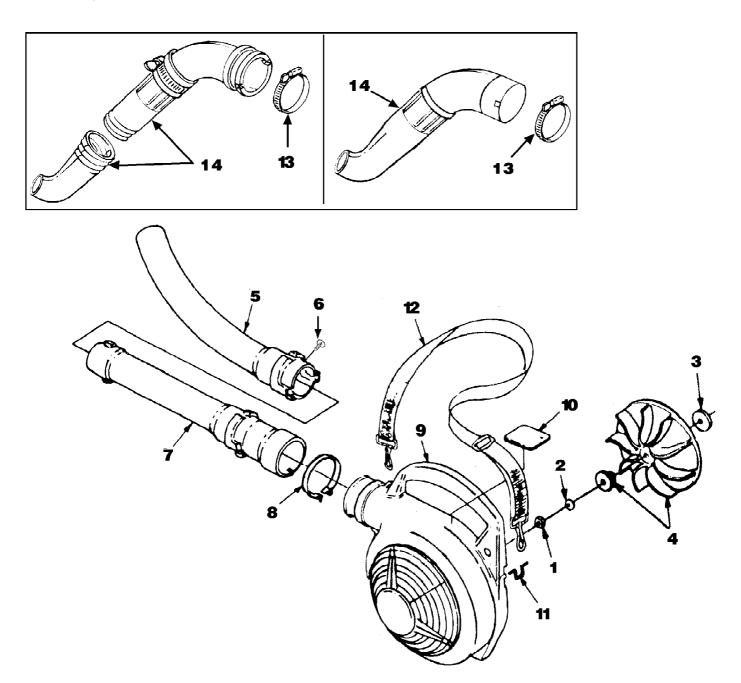

|
| 17    | UP06835     | 1   | S     | SAFETY GLASSES-Clear                                                                                     |
| 18    | 01231D      | 1   | S     | EXACT MIX(TM) Oil - 1 pint (50:1)                                                                        |
| 19    | 08581       | 1   | S/P   | EXACT MIX(TM) Oil - 2.6 oz. (50:1)                                                                       |
| 20    | UP06778     | 1   |       | GOGGLES                                                                                                  |
| 21    | UP07694     | 1   |       | EAR PROTECTORS                                                                                           |

BX90 Blower UT-08026-C Volute, Fan & Tubes Page 13 of 14



BX90 Blower UT-08026-C Volute, Fan & Tubes Page 14 of 14

| Ref # | Part Number | Qty | S/P/F | Description                             |
|-------|-------------|-----|-------|-----------------------------------------|
| 1     | UP03884     | 1   | S/P   | NUT-Hex (3/8-24) Torque Specs 130-150   |
|       |             |     |       | In/Lbs, 14.7-16.9 Nm.                   |
| 2     | UP03835     | 1   | S     | WASHER-Bellville (3/8")                 |
| 3     | UP03836     | 2   | S     | WASHER-Flat                             |
| 4     | UP06826     | 1   | S/P   | BLOWER FAN KIT                          |
| 5     | UP00876     | 1   | S     | NOZZLE-Sweeper                          |
| 6     | UP04299     | 2   | S     | CLIP - Push                             |
| 7     | UP00878