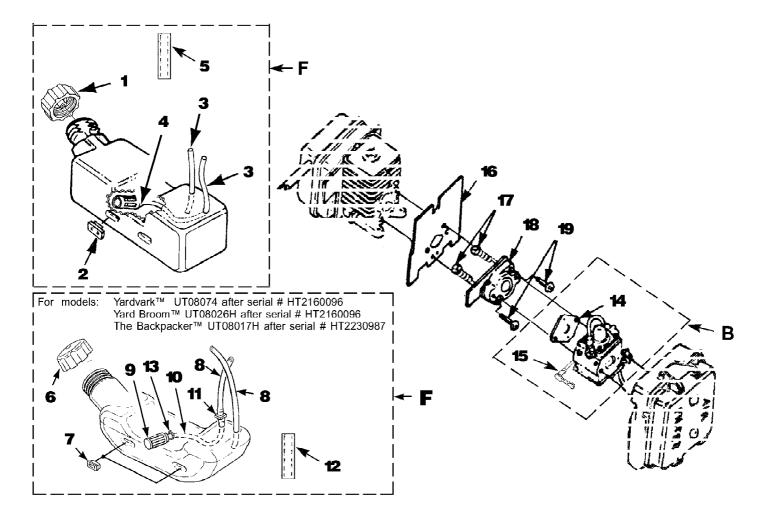

## BX90 Blower UT-08026-C Carburetor And Fuel Tank

Page 2 of 14

| Ref # | Part Number | Qty | S/P/F | Description                                   |
|-------|-------------|-----|-------|-----------------------------------------------|
| F     | UP00136     | 1   | S/P   | FUEL TANK KIT Includes items 1-5              |
| 1     | UP04111     | 1   | /P    | FUEL CAP (1 3/8" Opening)                     |
| 2     | UP03501     | 3   | S     | BUMPER-Rubber                                 |
| 3     | 7031032     | 2   | S     | TUBING-Rubber (8")                            |
| 4     | UP03871     | 1   | S/P   | FUEL FILTER                                   |
| 5     | 4283304     | 1   |       | INSULATION-Tubing                             |
| F     | UP00136     | 1   | S/P   | FUEL TANK KIT Includes items 6-13             |
| 6     | UP00106     | 1   | /P    | FUEL CAP (1 5/8" Opening)                     |
| 7     | UP03501     | 3   | S     | BUMPER-Rubber                                 |
| 8     | UP03825     | 2   | S/P   | TUBING-Rubber (8")                            |
| 9     | UP03871     | 1   | S/P   | FUEL FILTER ` ´                               |
| 10    | UP03905     | 1   | /P    | TUBING-Rubber (8")                            |
| 11    | UP04310     | 1   | S     | Fitting, Inlet (small for 2.5mm ID fuel line) |
|       | UP03831     | 1   | S     | Fitting, Inlet (large for 3mm ID fuel line)   |
| 12    | UP04339     | 1   | S     | INSULATION-Tubing                             |
| 13    | UP03913     | 1   | S     | CLAMP                                         |
| В     | UP00651     | 1   | /P    | CARBURETOR KIT Includes items 14-15           |
| 14    | UP03915     | 1   | S     | GASKET-Carburetor Also included with Short    |
|       |             |     |       | block & Cylinder Kits.                        |
| 15    | UP03943     | 1   | /P    | LEVER-Choke (Walbro WT419, WT469)             |
| 15    | UP04278     | 1   | /P    | LEVER-Choke (Vaiblo W1419, W1409)             |
| В     | UP00652     | 1   | /P    | CARBURETOR KIT (BP250's, Backpacker &         |
| D     | UF 00032    | ı   | 7 -   | BP30185); Includes items 14-15                |
|       |             |     |       |                                               |
| 14    | UP03916     | 1   | S     | (GASKET-Carburetor) Also included with        |
|       |             |     |       | Short block & Cylinder Kits.                  |
| 15    | UP03943     | 1   | /P    | LEVER-Choke (Walbro WT419,WT469)              |
| . •   | UP04278     | 1   | /P    | LEVER-Choke (Zama, H39)                       |
| В     | UP00653     | 1   | S/P   | CARBURETOR KIT (UT08026 E, F, G, H, J,        |
| _     |             | -   |       | UT08011 G, H, J); Includes items 14-15        |
| 4.4   | LIDOGGAE    | 4   | 0     | · · · · · · · · · · · · · · · · · · ·         |
| 14    | UP03915     | 1   | S     | GASKET-Carburetor Also included with Short    |
|       |             |     |       | block & Cylinder Kits.                        |
| 15    | UP03941     | 1   | /P    | LEVER-Choke                                   |
| 16    | UP04308     | 1   | S/P   | GASKET-Heat Dam Also included with Short      |
|       |             |     |       | block & Cylinder Kits.                        |
| 17    | LID04121    | 2   |       | •                                             |
| 17    | UP04131     | 2   |       | SCREW-Thread Form. (10-24 x 1") Torque        |
|       |             |     |       | Specs 30-40 In/Lbs, 3.4-4.5 Nm.               |
| 18    | UP04348     | 1   | S     | HEAT DAM                                      |
| 19    | UP04140     | 2   | S     | SCREW, SEMS (10-24 x 1.110) Torque            |
|       |             |     |       | Specs 40-50 In/Lbs, 4.5-5.6 Nm. Required      |
|       |             |     |       | Loctite 262 Red; Also included with Short     |
|       |             |     |       | block & Cylinder Kits.                        |
|       |             |     |       |                                               |