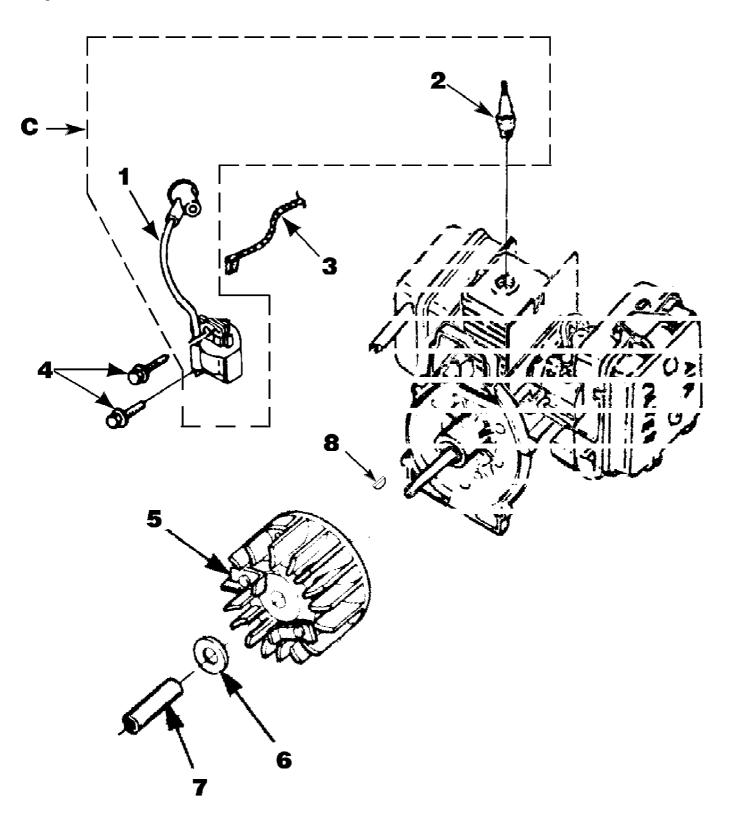

## www.mymowerparts.com

BX90 Blower UT-08026-C Ignition With Rotor

Page 5 of 14

BX90 Blower UT-08026-C Ignition With Rotor

Page 6 of 14

| Ref # | Part Number | Qty | S/P/F | Description                                                                                           |
|-------|-------------|-----|-------|-------------------------------------------------------------------------------------------------------|
| С     | UP03858     | 1   | /P    | IGNITION KIT w/Module Includes items 1-2                                                              |
| 1     | UP03868     | 1   | S/P   | TERMINAL-Hi-Tension                                                                                   |
| 2     | UP03883     | 1   | /P    | SPARK PLUG (RDJ-7Y) Torque Specs 120-180 In/Lbs, 13.6-20.3 Nm.                                        |
| 3     | A03924      | 1   | S     | LEAD-Electrical (BP250's, Backpacker & BP30185)                                                       |
| 4     | UP03896     | 2   | S/P   | SCREW-Thread Form. (8-32 x 1") Torque<br>Specs 30-40 In/Lbs, 3.4-4.5 Nm. Required<br>Loctite 242 Blue |
| 5     | UP03009     | 1   |       | ROTOR & STARTER PAWLS                                                                                 |
| 6     | UP03906     | 1   | S/P   | WASHER-Flat                                                                                           |
| 7     | UP03854     | 1   | S/P   | SPACER-Fan                                                                                            |
| 8     | UP03874     | 1   | S     | KEY-Woodruff                                                                                          |