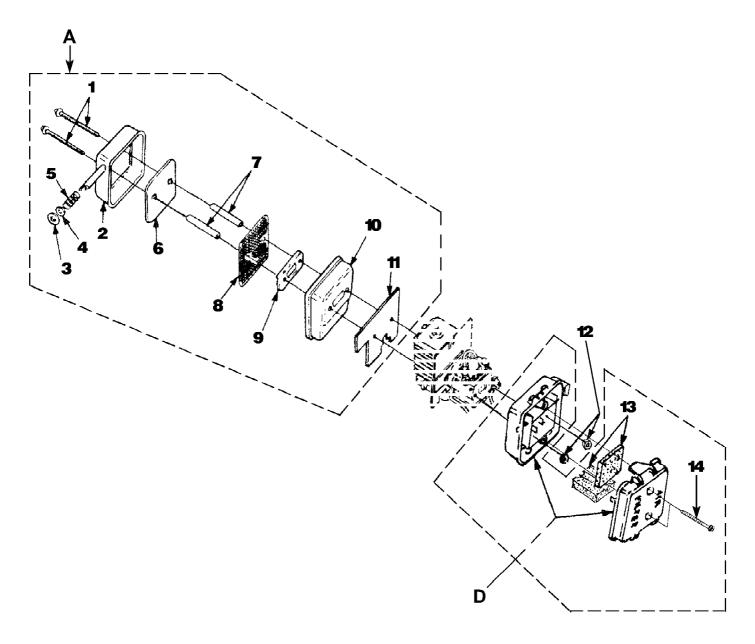

|
| 4     | UP03896     | 2   | S/P   | SCREW-Thread Form. (8-32 x 1") Torque<br>Specs 30-40 In/Lbs, 3.4-4.5 Nm. Required<br>Loctite 242 Blue |
| 5     | UP03009     | 1   |       | ROTOR & STARTER PAWLS                                                                                 |
| 6     | UP03906     | 1   | S/P   | WASHER-Flat                                                                                           |
| 7     | UP03854     | 1   | S/P   | SPACER-Fan                                                                                            |
| 8     | UP03874     | 1   | S     | KEY-Woodruff                                                                                          |

BX90 Blower UT-08026-B Muffler And Air Cleaner Page 7 of 14



BX90 Blower UT-08026-B Muffler And Air Cleaner Page 8 of 14

| Part Number | Qty                                                                                                                                                    | S/P/F                                                                                                                                  | Description