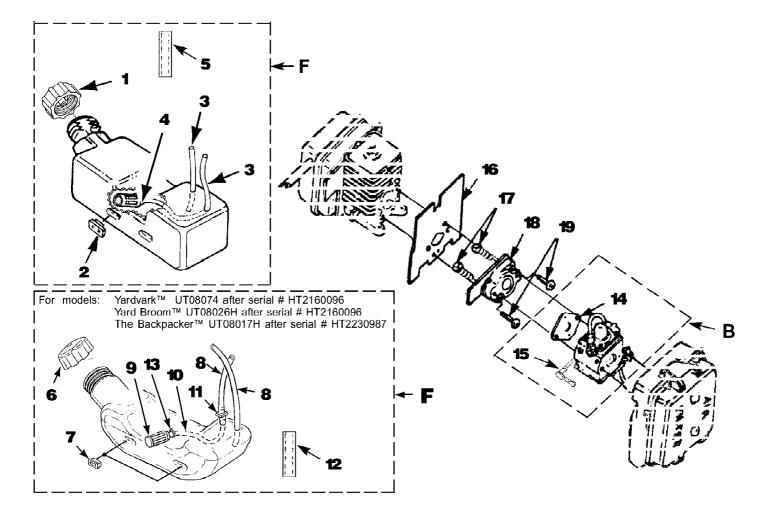

## BX90 Blower UT-08026-B Carburetor And Fuel Tank

Page 2 of 14

| Ref # | Part Number | Qty | S/P/F | Description                                   |
|-------|-------------|-----|-------|-----------------------------------------------|
| F     | UP00136     | 1   | S/P   | FUEL TANK KIT Includes items 1-5              |
| 1     | UP04111     | 1   | /P    | FUEL CAP (1 3/8" Opening)                     |
| 2     | UP03501     | 3   | S     | BUMPER-Rubber                                 |
| 3     | 7031032     | 2   | S     | TUBING-Rubber (8")                            |
| 4     | UP03871     | 1   | S/P   | FUEL FILTER ` ´                               |
| 5     | 4283304     | 1   |       | INSULATION-Tubing                             |
| F     | UP00136     | 1   | S/P   | FUEL TANK KIT Includes items 6-13             |
| 6     | UP00106     | 1   | /P    | FUEL CAP (1 5/8" Opening)                     |
| 7     | UP03501     | 3   | S     | BUMPER-Rubber                                 |
| 8     | UP03825     | 2   | S/P   | TUBING-Rubber (8")                            |
| 9     | UP03871     | 1   | S/P   | FUEL FILTER                                   |
| 10    | UP03905     | 1   | /P    | TUBING-Rubber (8")                            |
| 11    | UP04310     | 1   | S     | Fitting, Inlet (small for 2.5mm ID fuel line) |
|       | UP03831     | 1   | S     | Fitting, Inlet (large for 3mm ID fuel line)   |
| 12    | UP04339     | 1   | S     | INSULATION-Tubing                             |
| 13    | UP03913     | 1   | S     | CLAMP                                         |
| В     | UP00651     | 1   | /P    | CARBURETOR KIT Includes items 14-15           |
| 14    | UP03915     | 1   | S     | GASKET-Carburetor Also included with Short    |
| 1-7   | 01 000 10   | •   | O     | block & Cylinder Kits.                        |
|       |             |     |       | •                                             |
| 15    | UP03943     | 1   | /P    | LEVER-Choke (Walbro WT419, WT469)             |
|       | UP04278     | 1   | /P    | LEVER-Choke (Zama, H39)                       |
| В     | UP00652     | 1   | /P    | CARBURETOR KIT (BP250's, Backpacker &         |
|       |             |     |       | BP30185); Includes items 14-15                |
| 14    | UP03916     | 1   | S     | (GASKET-Carburetor) Also included with        |
| • •   | 0.00010     | •   | Ū     | Short block & Cylinder Kits.                  |
|       |             |     | /=    | •                                             |
| 15    | UP03943     | 1   | /P    | LEVER-Choke (Walbro WT419,WT469)              |
| _     | UP04278     | 1   | /P    | LEVER-Choke (Zama, H39)                       |
| В     | UP00653     | 1   | S/P   | CARBURETOR KIT (UT08026 E, F, G, H, J,        |
|       |             |     |       | UT08011 G, H, J); Includes items 14-15        |
| 14    | UP03915     | 1   | S     | GASKET-Carburetor Also included with Short    |
| • •   | 0. 000.0    | •   |       | block & Cylinder Kits.                        |
|       |             |     |       | •                                             |
| 15    | UP03941     | 1   | /P    | LEVER-Choke                                   |
| 16    | UP04308     | 1   | S/P   | GASKET-Heat Dam Also included with Short      |
|       |             |     |       | block & Cylinder Kits.                        |
| 17    | UP04131     | 2   |       | SCREW-Thread Form. (10-24 x 1") Torque        |
|       |             | _   |       | Specs 30-40 In/Lbs, 3.4-4.5 Nm.               |
| 4.0   | LID04040    |     | _     | •                                             |
| 18    | UP04348     | 1   | S     | HEAT DAM                                      |
| 19    | UP04140     | 2   | S     | SCREW, SEMS (10-24 x 1.110) Torque            |
|       |             |     |       | Specs 40-50 In/Lbs, 4.5-5.6 Nm. Required      |
|       |             |     |       | Loctite 262 Red; Also included with Short     |
|       |             |     |       | block & Cylinder Kits.                        |