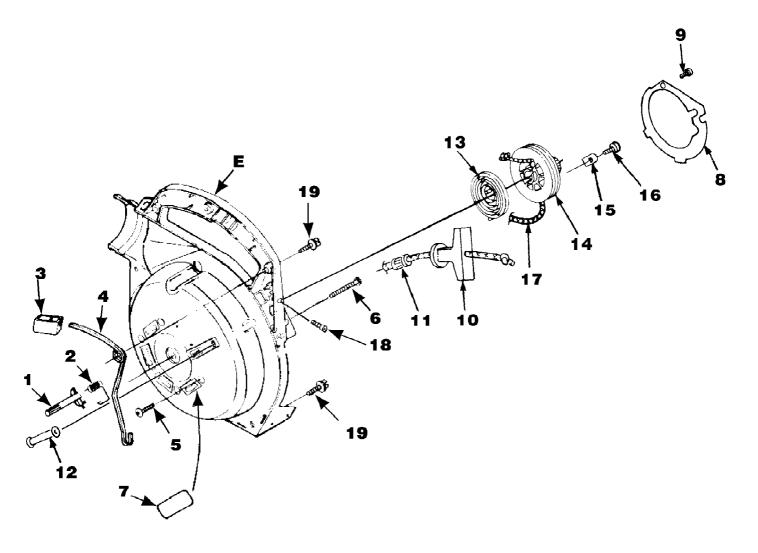

## www.mymowerparts.com

BX90 Blower UT-08026-B Ignition With Rotor

Page 5 of 14

BX90 Blower UT-08026-B Ignition With Rotor

Page 6 of 14

| Ref # | Part Number | Qty | S/P/F | Description                                                                                           |
|-------|-------------|-----|-------|-------------------------------------------------------------------------------------------------------|
| С     | UP03858     | 1   | /P    | IGNITION KIT w/Module Includes items 1-2                                                              |
| 1     | UP03868     | 1   | S/P   | TERMINAL-Hi-Tension                                                                                   |
| 2     | UP03883     | 1   | /P    | SPARK PLUG (RDJ-7Y) Torque Specs<br>120-180 In/Lbs, 13.6-20.3 Nm.                                     |
| 3     | A03924      | 1   | S     | LEAD-Electrical (BP250's, Backpacker & BP30185)                                                       |
| 4     | UP03896     | 2   | S/P   | SCREW-Thread Form. (8-32 x 1") Torque<br>Specs 30-40 In/Lbs, 3.4-4.5 Nm. Required<br>Loctite 242 Blue |
| 5     | UP03009     | 1   |       | ROTOR & STARTER PAWLS                                                                                 |
| 6     | UP03906     | 1   | S/P   | WASHER-Flat                                                                                           |
| 7     | UP03854     | 1   | S/P   | SPACER-Fan                                                                                            |
| 8     | UP03874     | 1   | S     | KEY-Woodruff                                                                                          |