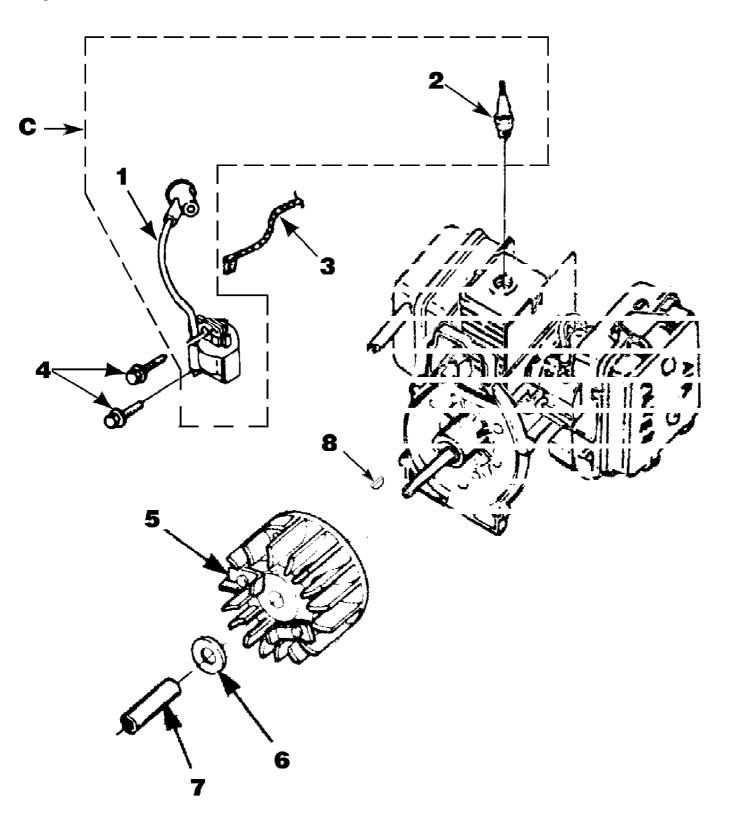

## www.mymowerparts.com

BX90 Blower UT-08026-B Ignition With Rotor

Page 5 of 14

BX90 Blower UT-08026-B Ignition With Rotor

Page 6 of 14

| Ref # | Part Number | Qty | S/P/F | Description                                                                                           |
|-------|-------------|-----|-------|-------------------------------------------------------------------------------------------------------|
| С     | UP03858     | 1   | /P    | IGNITION KIT w/Module Includes items 1-2                                                              |
| 1     | UP03868     | 1   | S/P   | TERMINAL-Hi-Tension                                                                                   |
| 2     | UP03883     | 1   | /P    | SPARK PLUG (RDJ-7Y) Torque Specs<br>120-180 In/Lbs, 13.6-20.3 Nm.                                     |
| 3     | A03924      | 1   | S     | LEAD-Electrical (BP250's, Backpacker & BP30185)                                                       |
| 4     | UP03896     | 2   | S/P   | SCREW-Thread Form. (8-32 x 1") Torque<br>Specs 30-40 In/Lbs, 3.4-4.5 Nm. Required<br>Loctite 242 Blue |
| 5     | UP03009     | 1   |       | ROTOR & STARTER PAWLS                                                                                 |
| 6     | UP03906     | 1   | S/P   | WASHER-Flat                                                                                           |
| 7     | UP03854     | 1   | S/P   | SPACER-Fan                                                                                            |
| 8     | UP03874     | 1   | S     | KEY-Woodruff                                                                                          |