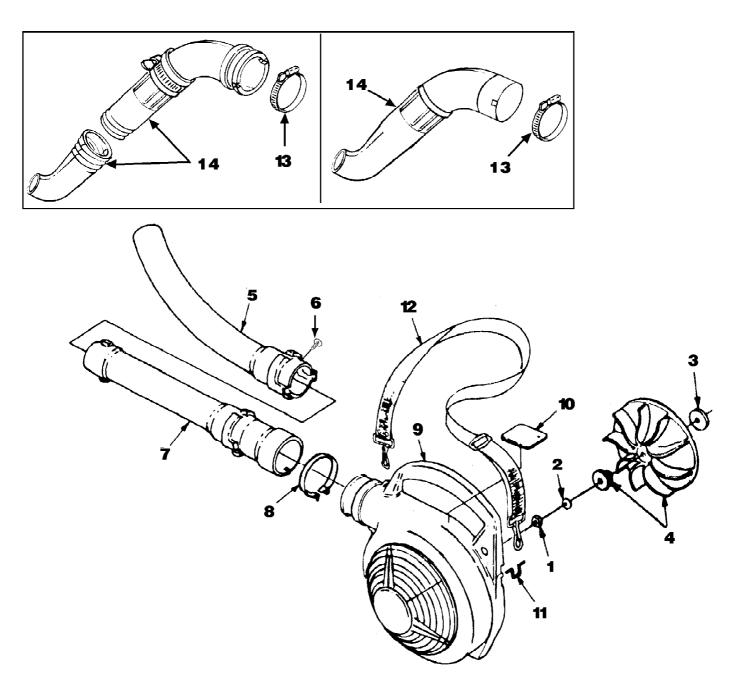

|
| 17    | UP06835     | 1   | S     | SAFETY GLASSES-Clear                                                                                     |
| 18    | 01231D      | 1   | S     | EXACT MIX(TM) Oil - 1 pint (50:1)                                                                        |
| 19    | 08581       | 1   | S/P   | EXACT MIX(TM) Oil - 2.6 oz. (50:1)                                                                       |
| 20    | UP06778     | 1   |       | GOGGLES                                                                                                  |
| 21    | UP07694     | 1   |       | EAR PROTECTORS                                                                                           |

BX90 Blower UT-08026-B Volute, Fan & Tubes Page 13 of 14



BX90 Blower UT-08026-B Volute, Fan & Tubes Page 14 of 14

| Ref # | Part Number | Qty | S/P/F | Description                             |
|-------|-------------|-----|-------|-----------------------------------------|
| 1     | UP03884     | 1   | S/P   | NUT-Hex (3/8-24) Torque Specs 130-150   |
|       |             |     |       | In/Lbs, 14.7-16.9 Nm.                   |
| 2     | UP03835     | 1   | S     | WASHER-Bellville (3/8")                 |
| 3     | UP03836     | 2   | S     | WASHER-Flat                             |
| 4     | UP06826     | 1   | S/P   | BLOWER FAN KIT                          |
| 5     | UP00876     | 1   | S     | NOZZLE-Sweeper                          |
| 6     | UP04299     | 2   | S     | CLIP - Push                             |
| 7     | UP00878