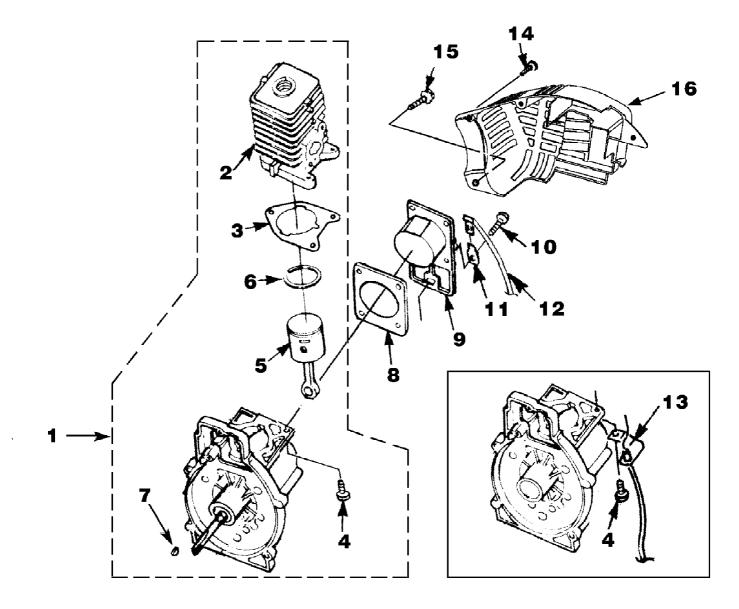

BX90 Blower UT-08026-B Engine Internal Page 3 of 14

BX90 Blower UT-08026-B Engine Internal Page 4 of 14

| Ref # | Part Number        | Qty    | S/P/F    | Description                                                                                                                                                                                                                                                                                                                                                                                                                                                                                                                                                                                                                                                                                                                                                                                                                                                                                                                                                                                                                                                                                                                                                                                                                                                                                                                                                                                                                                                                                                                                                                                                                                                                                                                                                                                                                                                                                                                                                                                                                                                                                                                    |
|-------|--------------------|--------|----------|--------------------------------------------------------------------------------------------------------------------------------------------------------------------------------------------------------------------------------------------------------------------------------------------------------------------------------------------------------------------------------------------------------------------------------------------------------------------------------------------------------------------------------------------------------------------------------------------------------------------------------------------------------------------------------------------------------------------------------------------------------------------------------------------------------------------------------------------------------------------------------------------------------------------------------------------------------------------------------------------------------------------------------------------------------------------------------------------------------------------------------------------------------------------------------------------------------------------------------------------------------------------------------------------------------------------------------------------------------------------------------------------------------------------------------------------------------------------------------------------------------------------------------------------------------------------------------------------------------------------------------------------------------------------------------------------------------------------------------------------------------------------------------------------------------------------------------------------------------------------------------------------------------------------------------------------------------------------------------------------------------------------------------------------------------------------------------------------------------------------------------|
| 1     | UP03121            | 1      | S/P      | SHORT BLOCK W/Rotor (30cc) Includes items 2-7                                                                                                                                                                                                                                                                                                                                                                                                                                                                                                                                                                                                                                                                                                                                                                                                                                                                                                                                                                                                                                                                                                                                                                                                                                                                                                                                                                                                                                                                                                                                                                                                                                                                                                                                                                                                                                                                                                                                                                                                                                                                                  |
| 2     | UP07146            | 1      | S/P      | 30 CC CYLINDER KIT Includes items 3-4                                                                                                                                                                                                                                                                                                                                                                                                                                                                                                                                                                                                                                                                                                                                                                                                                                                                                                                                                                                                                                                                                                                                                                                                                                                                                                                                                                                                                                                                                                                                                                                                                                                                                                                                                                                                                                                                                                                                                                                                                                                                                          |
| 3     | UP03857            | 1      | S/P      | GASKET-Cylinder Also Included with Short<br>Block & Cylinder Kits                                                                                                                                                                                                                                                                                                                                                                                                                                                                                                                                                                                                                                                                                                                                                                                                                                                                                                                                                                                                                                                                                                                                                                                                                                                                                                                                                                                                                                                                                                                                                                                                                                                                                                                                                                                                                                                                                                                                                                                                                                                              |
| 4     | UP04345            | 3      | S/P      | SCREW, SEMS (12-24 x 3/4) Torque Specs 55-65 In/Lbs, 6.2-7.3 Nm. Required Loctite 262 Red                                                                                                                                                                                                                                                                                                                                                                                                                                                                                                                                                                                                                                                                                                                                                                                                                                                                                                                                                                                                                                                                                                                                                                                                                                                                                                                                                                                                                                                                                                                                                                                                                                                                                                                                                                                                                                                                                                                                                                                                                                      |
| 5     | UP03366            | 1      | S        | 30 CC PISTON & ROD Includes item 6                                                                                                                                                                                                                                                                                                                                                                                                                                                                                                                                                                                                                                                                                                                                                                                                                                                                                                                                                                                                                                                                                                                                                                                                                                                                                                                                                                                                                                                                                                                                                                                                                                                                                                                                                                                                                                                                                                                                                                                                                                                                                             |
| 6     | UP03837            | 2      | S/F      | RING-Piston                                                                                                                                                                                                                                                                                                                                                                                                                                                                                                                                                                                                                                                                                                                                                                                                                                                                                                                                                                                                                                                                                                                                                                                                                                                                                                                                                                                                                                                                                                                                                                                                                                                                                                                                                                                                                                                                                                                                                                                                                                                                                                                    |
| 7     | UP03874            | 1      | S        | KEY-Woodruff                                                                                                                                                                                                                                                                                                                                                                                                                                                                                                                                                                                                                                                                                                                                                                                                                                                                                                                                                                                                                                                                                                                                                                                                                                                                                                                                                                                                                                                                                                                                                                                                                                                                                                                                                                                                                                                                                                                                                                                                                                                                                                                   |
| •     | UP03817            | 1      | S/P      | GASKET-Muffler (Not Shown)                                                                                                                                                                                                                                                                                                                                                                                                                                                                                                                                                                                                                                                                                                                                                                                                                                                                                                                                                                                                                                                                                                                                                                                                                                                                                                                                                                                                                                                                                                                                                                                                                                                                                                                                                                                                                                                                                                                                                                                                                                                                                                     |
| 1     | UP03123            | 1      | /P       | SHORT BLOCK W/Rotor (25cc) Includes items 2-7                                                                                                                                                                                                                                                                                                                                                                                                                                                                                                                                                                                                                                                                                                                                                                                                                                                                                                                                                                                                                                                                                                                                                                                                                                                                                                                                                                                                                                                                                                                                                                                                                                                                                                                                                                                                                                                                                                                                                                                                                                                                                  |
| 2     | UP04136            | 1      | S        | 25 CC CYLINDER KIT Includes items 3-4                                                                                                                                                                                                                                                                                                                                                                                                                                                                                                                                                                                                                                                                                                                                                                                                                                                                                                                                                                                                                                                                                                                                                                                                                                                                                                                                                                                                                                                                                                                                                                                                                                                                                                                                                                                                                                                                                                                                                                                                                                                                                          |
| 3     | UP03857            | 1      | S/P      | GASKET-Cylinder                                                                                                                                                                                                                                                                                                                                                                                                                                                                                                                                                                                                                                                                                                                                                                                                                                                                                                                                                                                                                                                                                                                                                                                                                                                                                                                                                                                                                                                                                                                                                                                                                                                                                                                                                                                                                                                                                                                                                                                                                                                                                                                |
| 4     | UP04345            | 3      | S/P      | SCREW, SEMS (12-24 x 3/4) Torque Specs 55-65 In/Lbs, 6.2-7.3 Nm. Required Loctite 262 Red                                                                                                                                                                                                                                                                                                                                                                                                                                                                                                                                                                                                                                                                                                                                                                                                                                                                                                                                                                                                                                                                                                                                                                                                                                                                                                                                                                                                                                                                                                                                                                                                                                                                                                                                                                                                                                                                                                                                                                                                                                      |
| 5     | UP00768            | 1      | S/P      | 25 CC PISTON & ROD INcludes item 6                                                                                                                                                                                                                                                                                                                                                                                                                                                                                                                                                                                                                                                                                                                                                                                                                                                                                                                                                                                                                                                                                                                                                                                                                                                                                                                                                                                                                                                                                                                                                                                                                                                                                                                                                                                                                                                                                                                                                                                                                                                                                             |
| 6     | UP03838            | 1      | S/P      | RING-Piston                                                                                                                                                                                                                                                                                                                                                                                                                                                                                                                                                                                                                                                                                                                                                                                                                                                                                                                                                                                                                                                                                                                                                                                                                                                                                                                                                                                                                                                                                                                                                                                                                                                                                                                                                                                                                                                                                                                                                                                                                                                                                                                    |
| 7     | UP03874            | 1      | S        | KEY-Woodruff                                                                                                                                                                                                                                                                                                                                                                                                                                                                                                                                                                                                                                                                                                                                                                                                                                                                                                                                                                                                                                                                                                                                                                                                                                                                                                                                                                                                                                                                                                                                                                                                                                                                                                                                                                                                                                                                                                                                                                                                                                                                                                                   |
| •     | UP03817            | 1      | S/P      | GASKET-Muffler (Not Shown)                                                                                                                                                                                                                                                                                                                                                                                                                                                                                                                                                                                                                                                                                                                                                                                                                                                                                                                                                                                                                                                                                                                                                                                                                                                                                                                                                                                                                                                                                                                                                                                                                                                                                                                                                                                                                                                                                                                                                                                                                                                                                                     |
| 8     | UP04335            | 1      | 5/F<br>S | GASKET-MidMer (Not Shown) GASKET-MidMer (Not |
| 9     | UP04336            | 1      | S        | CRANKCASE COVER-Stamped Steel                                                                                                                                                                                                                                                                                                                                                                                                                                                                                                                                                                                                                                                                                                                                                                                                                                                                                                                                                                                                                                                                                                                                                                                                                                                                                                                                                                                                                                                                                                                                                                                                                                                                                                                                                                                                                                                                                                                                                                                                                                                                                                  |
| 10    | UP04295            | 4      | S/P      | SCREW, SEMS (10-24 x .56) (Use with stamped steel c/case cover); Also Included with Short Block & Cylinder Kits                                                                                                                                                                                                                                                                                                                                                                                                                                                                                                                                                                                                                                                                                                                                                                                                                                                                                                                                                                                                                                                                                                                                                                                                                                                                                                                                                                                                                                                                                                                                                                                                                                                                                                                                                                                                                                                                                                                                                                                                                |
| 9     | UP03914            | 1      | S/P      | CRANKCASE COVER-Aluminum                                                                                                                                                                                                                                                                                                                                                                                                                                                                                                                                                                                                                                                                                                                                                                                                                                                                                                                                                                                                                                                                                                                                                                                                                                                                                                                                                                                                                                                                                                                                                                                                                                                                                                                                                                                                                                                                                                                                                                                                                                                                                                       |
| 10    | UP04277            | 4      | /P       | SCREW, SEMS (10-24 x .810) (Use with aluminum c/case cover); Also Included with Short Block & Cylinder Kits                                                                                                                                                                                                                                                                                                                                                                                                                                                                                                                                                                                                                                                                                                                                                                                                                                                                                                                                                                                                                                                                                                                                                                                                                                                                                                                                                                                                                                                                                                                                                                                                                                                                                                                                                                                                                                                                                                                                                                                                                    |
| 11    | UP03834            | 1      | S        | TAB-Male                                                                                                                                                                                                                                                                                                                                                                                                                                                                                                                                                                                                                                                                                                                                                                                                                                                                                                                                                                                                                                                                                                                                                                                                                                                                                                                                                                                                                                                                                                                                                                                                                                                                                                                                                                                                                                                                                                                                                                                                                                                                                                                       |
| 12    | UP04302            | 1      | S        | CABLE-Throttle w/Ignition Leads (BP250's, Backpacker & BP30185)                                                                                                                                                                                                                                                                                                                                                                                                                                                                                                                                                                                                                                                                                                                                                                                                                                                                                                                                                                                                                                                                                                                                                                                                                                                                                                                                                                                                                                                                                                                                                                                                                                                                                                                                                                                                                                                                                                                                                                                                                                                                |
| 13    | UP04296            | 1      | S        | CABLE BRACKET (BP250's, Backpacker & BP30185)                                                                                                                                                                                                                                                                                                                                                                                                                                                                                                                                                                                                                                                                                                                                                                                                                                                                                                                                                                                                                                                                                                                                                                                                                                                                                                                                                                                                                                                                                                                                                                                                                                                                                                                                                                                                                                                                                                                                                                                                                                                                                  |
| 14    | UP03893            | 3      | S        | SCREW-Thread Form. (#8 X 1/2") Torque Specs 8-12 In/Lbs, .9-1.4 Nm.                                                                                                                                                                                                                                                                                                                                                                                                                                                                                                                                                                                                                                                                                                                                                                                                                                                                                                                                                                                                                                                                                                                                                                                                                                                                                                                                                                                                                                                                                                                                                                                                                                                                                                                                                                                                                                                                                                                                                                                                                                                            |
| 15    | UP03900            | 6      | S/P      | SCREW-Thread Form. (#10 X 3/4") Torque Specs 20-30 In/Lbs, 2.3-3.4 Nm.                                                                                                                                                                                                                                                                                                                                                                                                                                                                                                                                                                                                                                                                                                                                                                                                                                                                                                                                                                                                                                                                                                                                                                                                                                                                                                                                                                                                                                                                                                                                                                                                                                                                                                                                                                                                                                                                                                                                                                                                                                                         |
| 16    | UP06522<br>UP06779 | 1<br>1 | S/P      | SHROUD<br>SHROUD-Flocked (HB180-VI, HB390-VI)                                                                                                                                                                                                                                                                                                                                                                                                                                                                                                                                                                                                                                                                                                                                                                                                                                                                                                                                                                                                                                                                                                                                                                                                                                                                                                                                                                                                                                                                                                                                                                                                                                                                                                                                                                                                                                                                                                                                                                                                                                                                                  |
|       |                    |        |          |                                                                                                                                                                                                                                                                                                                                                                                                                                                                                                                                                                                                                                                                                                                                                                                                                                                                                                                                                                                                                                                                                                                                                                                                                                                                                                                                                                                                                                                                                                                                                                                                                                                                                                                                                                                                                                                                                                                                                                                                                                                                                                                                |