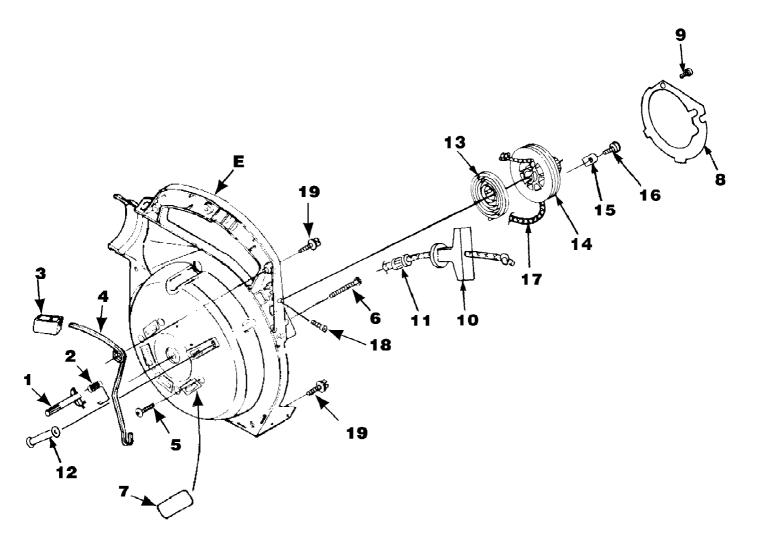

## www.mymowerparts.com

BX90 Blower UT-08026-A Ignition With Rotor

Page 5 of 14

BX90 Blower UT-08026-A Ignition With Rotor

Page 6 of 14

| Ref # | Part Number | Qty | S/P/F | Description                                                                                           |
|-------|-------------|-----|-------|-------------------------------------------------------------------------------------------------------|
| С     | UP03858     | 1   | /P    | IGNITION KIT w/Module Includes items 1-2                                                              |
| 1     | UP03868     | 1   | S/P   | TERMINAL-Hi-Tension                                                                                   |
| 2     | UP03883     | 1   | /P    | SPARK PLUG (RDJ-7Y) Torque Specs 120-180 In/Lbs, 13.6-20.3 Nm.                                        |
| 3     | A03924      | 1   | S     | LEAD-Electrical (BP250's, Backpacker & BP30185)                                                       |
| 4     | UP03896     | 2   | S/P   | SCREW-Thread Form. (8-32 x 1") Torque<br>Specs 30-40 In/Lbs, 3.4-4.5 Nm. Required<br>Loctite 242 Blue |
| 5     | UP03009     | 1   |       | ROTOR & STARTER PAWLS                                                                                 |
| 6     | UP03906     | 1   | S/P   | WASHER-Flat                                                                                           |
| 7     | UP03854     | 1   | S/P   | SPACER-Fan                                                                                            |
| 8     | UP03874     | 1   | S     | KEY-Woodruff                                                                                          |