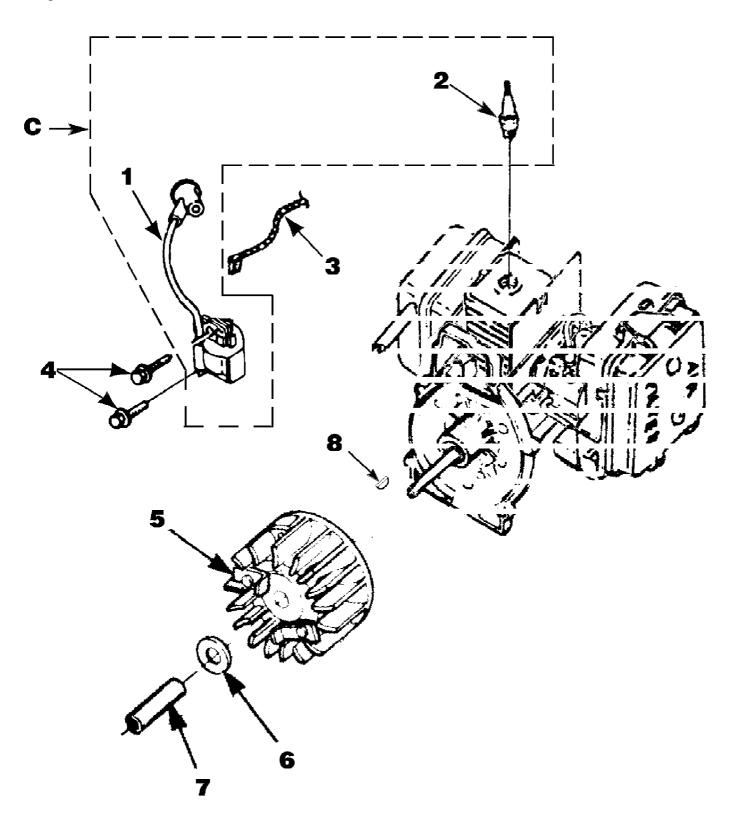

## www.mymowerparts.com

BX90 Blower UT-08026-A Ignition With Rotor

Page 5 of 14

BX90 Blower UT-08026-A Ignition With Rotor

Page 6 of 14

| Ref # | Part Number | Qty | S/P/F | Description                                                                                           |
|-------|-------------|-----|-------|-------------------------------------------------------------------------------------------------------|
| С     | UP03858     | 1   | /P    | IGNITION KIT w/Module Includes items 1-2                                                              |
| 1     | UP03868     | 1   | S/P   | TERMINAL-Hi-Tension                                                                                   |
| 2     | UP03883     | 1   | /P    | SPARK PLUG (RDJ-7Y) Torque Specs 120-180 In/Lbs, 13.6-20.3 Nm.                                        |
| 3     | A03924      | 1   | S     | LEAD-Electrical (BP250's, Backpacker & BP30185)                                                       |
| 4     | UP03896     | 2   | S/P   | SCREW-Thread Form. (8-32 x 1") Torque<br>Specs 30-40 In/Lbs, 3.4-4.5 Nm. Required<br>Loctite 242 Blue |
| 5     | UP03009     | 1   |       | ROTOR & STARTER PAWLS                                                                                 |
| 6     | UP03906     | 1   | S/P   | WASHER-Flat                                                                                           |
| 7     | UP03854     | 1   | S/P   | SPACER-Fan                                                                                            |
| 8     | UP03874     | 1   | S     | KEY-Woodruff                                                                                          |