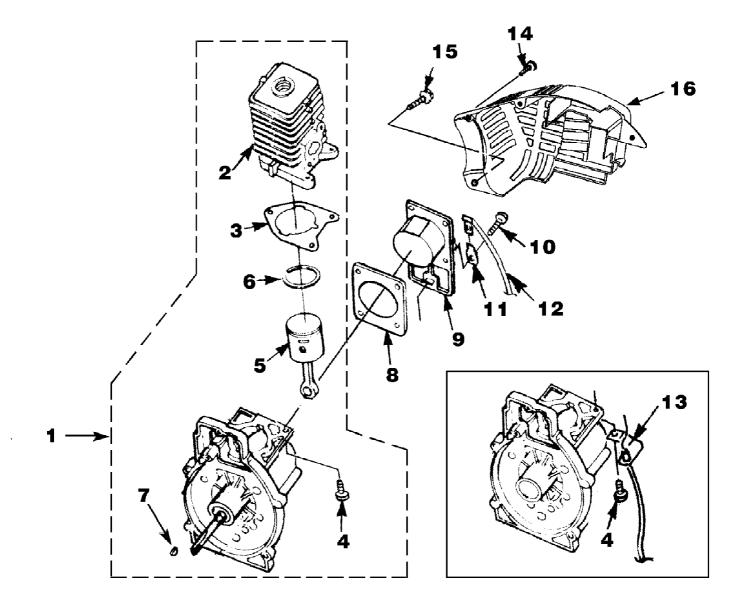

BX90 Blower UT-08026-A Engine Internal Page 3 of 14

## BX90 Blower UT-08026-A Engine Internal

Page 4 of 14

| Ref # | Part Number        | Qty    | S/P/F    | Description                                                                                                                                                                                                                                                                                                                                                                                                                                                                                                                                                                                                                                                                                                                                                                                                                                                                                                                                                                                                                                                                                                                                                                                                                                                                                                                                                                                                                                                                                                                                                                                                                                                                                                                                                                                                                                                                                                                                                                                                                                                                                                                    |
|-------|--------------------|--------|----------|--------------------------------------------------------------------------------------------------------------------------------------------------------------------------------------------------------------------------------------------------------------------------------------------------------------------------------------------------------------------------------------------------------------------------------------------------------------------------------------------------------------------------------------------------------------------------------------------------------------------------------------------------------------------------------------------------------------------------------------------------------------------------------------------------------------------------------------------------------------------------------------------------------------------------------------------------------------------------------------------------------------------------------------------------------------------------------------------------------------------------------------------------------------------------------------------------------------------------------------------------------------------------------------------------------------------------------------------------------------------------------------------------------------------------------------------------------------------------------------------------------------------------------------------------------------------------------------------------------------------------------------------------------------------------------------------------------------------------------------------------------------------------------------------------------------------------------------------------------------------------------------------------------------------------------------------------------------------------------------------------------------------------------------------------------------------------------------------------------------------------------|
| 1     | UP03121            | 1      | S/P      | SHORT BLOCK W/Rotor (30cc) Includes items 2-7                                                                                                                                                                                                                                                                                                                                                                                                                                                                                                                                                                                                                                                                                                                                                                                                                                                                                                                                                                                                                                                                                                                                                                                                                                                                                                                                                                                                                                                                                                                                                                                                                                                                                                                                                                                                                                                                                                                                                                                                                                                                                  |
| 2     | UP07146            | 1      | S/P      | 30 CC CYLINDER KIT Includes items 3-4                                                                                                                                                                                                                                                                                                                                                                                                                                                                                                                                                                                                                                                                                                                                                                                                                                                                                                                                                                                                                                                                                                                                                                                                                                                                                                                                                                                                                                                                                                                                                                                                                                                                                                                                                                                                                                                                                                                                                                                                                                                                                          |
| 3     | UP03857            | 1      | S/P      | GASKET-Cylinder Also Included with Short<br>Block & Cylinder Kits                                                                                                                                                                                                                                                                                                                                                                                                                                                                                                                                                                                                                                                                                                                                                                                                                                                                                                                                                                                                                                                                                                                                                                                                                                                                                                                                                                                                                                                                                                                                                                                                                                                                                                                                                                                                                                                                                                                                                                                                                                                              |
| 4     | UP04345            | 3      | S/P      | SCREW, SEMS (12-24 x 3/4) Torque Specs 55-65 In/Lbs, 6.2-7.3 Nm. Required Loctite 262 Red                                                                                                                                                                                                                                                                                                                                                                                                                                                                                                                                                                                                                                                                                                                                                                                                                                                                                                                                                                                                                                                                                                                                                                                                                                                                                                                                                                                                                                                                                                                                                                                                                                                                                                                                                                                                                                                                                                                                                                                                                                      |
| 5     | UP03366            | 1      | S        | 30 CC PISTON & ROD Includes item 6                                                                                                                                                                                                                                                                                                                                                                                                                                                                                                                                                                                                                                                                                                                                                                                                                                                                                                                                                                                                                                                                                                                                                                                                                                                                                                                                                                                                                                                                                                                                                                                                                                                                                                                                                                                                                                                                                                                                                                                                                                                                                             |
| 6     | UP03837            | 2      | S/F      | RING-Piston                                                                                                                                                                                                                                                                                                                                                                                                                                                                                                                                                                                                                                                                                                                                                                                                                                                                                                                                                                                                                                                                                                                                                                                                                                                                                                                                                                                                                                                                                                                                                                                                                                                                                                                                                                                                                                                                                                                                                                                                                                                                                                                    |
| 7     | UP03874            | 1      | S        | KEY-Woodruff                                                                                                                                                                                                                                                                                                                                                                                                                                                                                                                                                                                                                                                                                                                                                                                                                                                                                                                                                                                                                                                                                                                                                                                                                                                                                                                                                                                                                                                                                                                                                                                                                                                                                                                                                                                                                                                                                                                                                                                                                                                                                                                   |
| •     | UP03817            | 1      | S/P      | GASKET-Muffler (Not Shown)                                                                                                                                                                                                                                                                                                                                                                                                                                                                                                                                                                                                                                                                                                                                                                                                                                                                                                                                                                                                                                                                                                                                                                                                                                                                                                                                                                                                                                                                                                                                                                                                                                                                                                                                                                                                                                                                                                                                                                                                                                                                                                     |
| 1     | UP03123            | 1      | /P       | SHORT BLOCK W/Rotor (25cc) Includes items 2-7                                                                                                                                                                                                                                                                                                                                                                                                                                                                                                                                                                                                                                                                                                                                                                                                                                                                                                                                                                                                                                                                                                                                                                                                                                                                                                                                                                                                                                                                                                                                                                                                                                                                                                                                                                                                                                                                                                                                                                                                                                                                                  |
| 2     | UP04136            | 1      | S        | 25 CC CYLINDER KIT Includes items 3-4                                                                                                                                                                                                                                                                                                                                                                                                                                                                                                                                                                                                                                                                                                                                                                                                                                                                                                                                                                                                                                                                                                                                                                                                                                                                                                                                                                                                                                                                                                                                                                                                                                                                                                                                                                                                                                                                                                                                                                                                                                                                                          |
| 3     | UP03857            | 1      | S/P      | GASKET-Cylinder                                                                                                                                                                                                                                                                                                                                                                                                                                                                                                                                                                                                                                                                                                                                                                                                                                                                                                                                                                                                                                                                                                                                                                                                                                                                                                                                                                                                                                                                                                                                                                                                                                                                                                                                                                                                                                                                                                                                                                                                                                                                                                                |
| 4     | UP04345            | 3      | S/P      | SCREW, SEMS (12-24 x 3/4) Torque Specs 55-65 In/Lbs, 6.2-7.3 Nm. Required Loctite 262 Red                                                                                                                                                                                                                                                                                                                                                                                                                                                                                                                                                                                                                                                                                                                                                                                                                                                                                                                                                                                                                                                                                                                                                                                                                                                                                                                                                                                                                                                                                                                                                                                                                                                                                                                                                                                                                                                                                                                                                                                                                                      |
| 5     | UP00768            | 1      | S/P      | 25 CC PISTON & ROD INcludes item 6                                                                                                                                                                                                                                                                                                                                                                                                                                                                                                                                                                                                                                                                                                                                                                                                                                                                                                                                                                                                                                                                                                                                                                                                                                                                                                                                                                                                                                                                                                                                                                                                                                                                                                                                                                                                                                                                                                                                                                                                                                                                                             |
| 6     | UP03838            | 1      | S/P      | RING-Piston                                                                                                                                                                                                                                                                                                                                                                                                                                                                                                                                                                                                                                                                                                                                                                                                                                                                                                                                                                                                                                                                                                                                                                                                                                                                                                                                                                                                                                                                                                                                                                                                                                                                                                                                                                                                                                                                                                                                                                                                                                                                                                                    |
| 7     | UP03874            | 1      | S        | KEY-Woodruff                                                                                                                                                                                                                                                                                                                                                                                                                                                                                                                                                                                                                                                                                                                                                                                                                                                                                                                                                                                                                                                                                                                                                                                                                                                                                                                                                                                                                                                                                                                                                                                                                                                                                                                                                                                                                                                                                                                                                                                                                                                                                                                   |
| •     | UP03817            | 1      | S/P      | GASKET-Muffler (Not Shown)                                                                                                                                                                                                                                                                                                                                                                                                                                                                                                                                                                                                                                                                                                                                                                                                                                                                                                                                                                                                                                                                                                                                                                                                                                                                                                                                                                                                                                                                                                                                                                                                                                                                                                                                                                                                                                                                                                                                                                                                                                                                                                     |
| 8     | UP04335            | 1      | 5/F<br>S | GASKET-MidMer (Not Shown) GASKET-MidMer (Not |
| 9     | UP04336            | 1      | S        | CRANKCASE COVER-Stamped Steel                                                                                                                                                                                                                                                                                                                                                                                                                                                                                                                                                                                                                                                                                                                                                                                                                                                                                                                                                                                                                                                                                                                                                                                                                                                                                                                                                                                                                                                                                                                                                                                                                                                                                                                                                                                                                                                                                                                                                                                                                                                                                                  |
| 10    | UP04295            | 4      | S/P      | SCREW, SEMS (10-24 x .56) (Use with stamped steel c/case cover); Also Included with Short Block & Cylinder Kits                                                                                                                                                                                                                                                                                                                                                                                                                                                                                                                                                                                                                                                                                                                                                                                                                                                                                                                                                                                                                                                                                                                                                                                                                                                                                                                                                                                                                                                                                                                                                                                                                                                                                                                                                                                                                                                                                                                                                                                                                |
| 9     | UP03914            | 1      | S/P      | CRANKCASE COVER-Aluminum                                                                                                                                                                                                                                                                                                                                                                                                                                                                                                                                                                                                                                                                                                                                                                                                                                                                                                                                                                                                                                                                                                                                                                                                                                                                                                                                                                                                                                                                                                                                                                                                                                                                                                                                                                                                                                                                                                                                                                                                                                                                                                       |
| 10    | UP04277            | 4      | /P       | SCREW, SEMS (10-24 x .810) (Use with aluminum c/case cover); Also Included with Short Block & Cylinder Kits                                                                                                                                                                                                                                                                                                                                                                                                                                                                                                                                                                                                                                                                                                                                                                                                                                                                                                                                                                                                                                                                                                                                                                                                                                                                                                                                                                                                                                                                                                                                                                                                                                                                                                                                                                                                                                                                                                                                                                                                                    |
| 11    | UP03834            | 1      | S        | TAB-Male                                                                                                                                                                                                                                                                                                                                                                                                                                                                                                                                                                                                                                                                                                                                                                                                                                                                                                                                                                                                                                                                                                                                                                                                                                                                                                                                                                                                                                                                                                                                                                                                                                                                                                                                                                                                                                                                                                                                                                                                                                                                                                                       |
| 12    | UP04302            | 1      | S        | CABLE-Throttle w/Ignition Leads (BP250's, Backpacker & BP30185)                                                                                                                                                                                                                                                                                                                                                                                                                                                                                                                                                                                                                                                                                                                                                                                                                                                                                                                                                                                                                                                                                                                                                                                                                                                                                                                                                                                                                                                                                                                                                                                                                                                                                                                                                                                                                                                                                                                                                                                                                                                                |
| 13    | UP04296            | 1      | S        | CABLE BRACKET (BP250's, Backpacker & BP30185)                                                                                                                                                                                                                                                                                                                                                                                                                                                                                                                                                                                                                                                                                                                                                                                                                                                                                                                                                                                                                                                                                                                                                                                                                                                                                                                                                                                                                                                                                                                                                                                                                                                                                                                                                                                                                                                                                                                                                                                                                                                                                  |
| 14    | UP03893            | 3      | S        | SCREW-Thread Form. (#8 X 1/2") Torque Specs 8-12 In/Lbs, .9-1.4 Nm.                                                                                                                                                                                                                                                                                                                                                                                                                                                                                                                                                                                                                                                                                                                                                                                                                                                                                                                                                                                                                                                                                                                                                                                                                                                                                                                                                                                                                                                                                                                                                                                                                                                                                                                                                                                                                                                                                                                                                                                                                                                            |
| 15    | UP03900            | 6      | S/P      | SCREW-Thread Form. (#10 X 3/4") Torque Specs 20-30 In/Lbs, 2.3-3.4 Nm.                                                                                                                                                                                                                                                                                                                                                                                                                                                                                                                                                                                                                                                                                                                                                                                                                                                                                                                                                                                                                                                                                                                                                                                                                                                                                                                                                                                                                                                                                                                                                                                                                                                                                                                                                                                                                                                                                                                                                                                                                                                         |
| 16    | UP06522<br>UP06779 | 1<br>1 | S/P      | SHROUD<br>SHROUD-Flocked (HB180-VI, HB390-VI)                                                                                                                                                                                                                                                                                                                                                                                                                                                                                                                                                                                                                                                                                                                                                                                                                                                                                                                                                                                                                                                                                                                                                                                                                                                                                                                                                                                                                                                                                                                                                                                                                                                                                                                                                                                                                                                                                                                                                                                                                                                                                  |
|       |                    |        |          |                                                                                                                                                                                                                                                                                                                                                                                                                                                                                                                                                                                                                                                                                                                                                                                                                                                                                                                                                                                                                                                                                                                                                                                                                                                                                                                                                                                                                                                                                                                                                                                                                                                                                                                                                                                                                                                                                                                                                                                                                                                                                                                                |