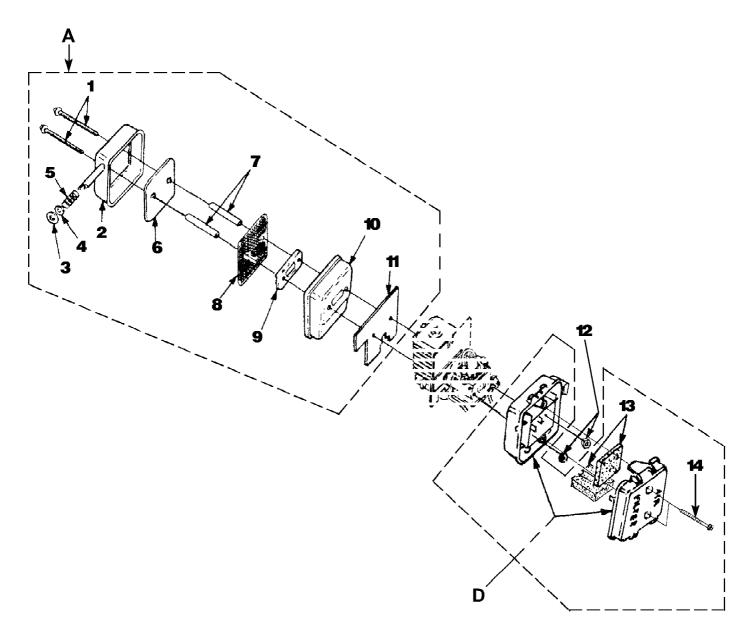

|
| 4     | UP03896     | 2   | S/P   | SCREW-Thread Form. (8-32 x 1") Torque<br>Specs 30-40 In/Lbs, 3.4-4.5 Nm. Required<br>Loctite 242 Blue |
| 5     | UP03009     | 1   |       | ROTOR & STARTER PAWLS                                                                                 |
| 6     | UP03906     | 1   | S/P   | WASHER-Flat                                                                                           |
| 7     | UP03854     | 1   | S/P   | SPACER-Fan                                                                                            |
| 8     | UP03874     | 1   | S     | KEY-Woodruff                                                                                          |

BX90 Blower UT-08026-A Muffler And Air Cleaner Page 7 of 14



BX90 Blower UT-08026-A Muffler And Air Cleaner Page 8 of 14

| Part Number | Qty                                                                                                                                                    | S/P/F                                                                                                                                  | Description