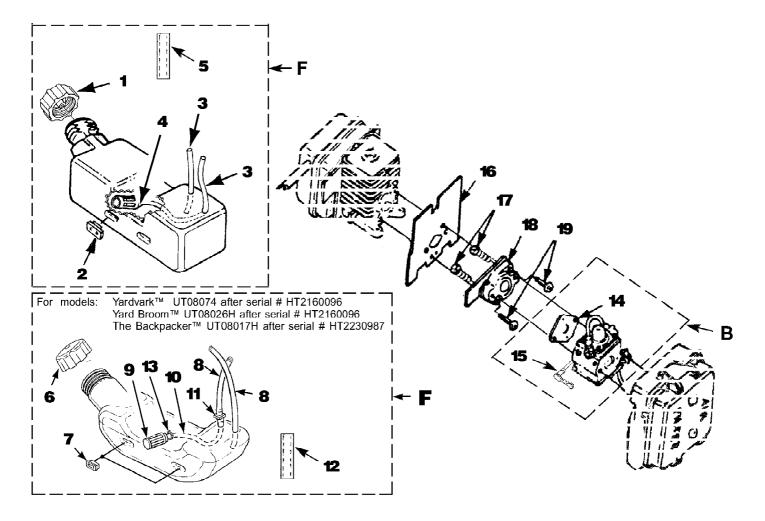

BX90 Blower UT-08026-A Carburetor And Fuel Tank Page 1 of 14

## BX90 Blower UT-08026-A Carburetor And Fuel Tank

Page 2 of 14

| Ref # | Part Number | Qty | S/P/F | Description                                   |
|-------|-------------|-----|-------|-----------------------------------------------|
| F     | UP00136     | 1   | S/P   | FUEL TANK KIT Includes items 1-5              |
| 1     | UP04111     | 1   | /P    | FUEL CAP (1 3/8" Opening)                     |
| 2     | UP03501     | 3   | S     | BUMPER-Rubber                                 |
| 3     | 7031032     | 2   | S     | TUBING-Rubber (8")                            |
| 4     | UP03871     | 1   | S/P   | FUEL FILTER ` ´                               |
| 5     | 4283304     | 1   |       | INSULATION-Tubing                             |
| F     | UP00136     | 1   | S/P   | FUEL TANK KIT Includes items 6-13             |
| 6     | UP00106     | 1   | /P    | FUEL CAP (1 5/8" Opening)                     |
| 7     | UP03501     | 3   | S     | BUMPER-Rubber                                 |
| 8     | UP03825     | 2   | S/P   | TUBING-Rubber (8")                            |
| 9     | UP03871     | 1   | S/P   | FUEL FILTER                                   |
| 10    | UP03905     | 1   | /P    | TUBING-Rubber (8")                            |
| 11    | UP04310     | 1   | S     | Fitting, Inlet (small for 2.5mm ID fuel line) |
|       | UP03831     | 1   | S     | Fitting, Inlet (large for 3mm ID fuel line)   |
| 12    | UP04339     | 1   | S     | INSULATION-Tubing                             |
| 13    | UP03913     | 1   | S     | CLAMP                                         |
| В     | UP00651     | 1   | /P    | CARBURETOR KIT Includes items 14-15           |
| 14    | UP03915     | 1   | S     | GASKET-Carburetor Also included with Short    |
| 1-7   | 01 000 10   | •   | O     | block & Cylinder Kits.                        |
|       |             |     |       | •                                             |
| 15    | UP03943     | 1   | /P    | LEVER-Choke (Walbro WT419, WT469)             |
|       | UP04278     | 1   | /P    | LEVER-Choke (Zama, H39)                       |
| В     | UP00652     | 1   | /P    | CARBURETOR KIT (BP250's, Backpacker &         |
|       |             |     |       | BP30185); Includes items 14-15                |
| 14    | UP03916     | 1   | S     | (GASKET-Carburetor) Also included with        |
| • •   | 0.00010     | •   | Ū     | Short block & Cylinder Kits.                  |
|       |             |     | /=    | •                                             |
| 15    | UP03943     | 1   | /P    | LEVER-Choke (Walbro WT419,WT469)              |
| _     | UP04278     | 1   | /P    | LEVER-Choke (Zama, H39)                       |
| В     | UP00653     | 1   | S/P   | CARBURETOR KIT (UT08026 E, F, G, H, J,        |
|       |             |     |       | UT08011 G, H, J); Includes items 14-15        |
| 14    | UP03915     | 1   | S     | GASKET-Carburetor Also included with Short    |
| • •   | 0. 000.0    | •   |       | block & Cylinder Kits.                        |
|       |             |     |       | •                                             |
| 15    | UP03941     | 1   | /P    | LEVER-Choke                                   |
| 16    | UP04308     | 1   | S/P   | GASKET-Heat Dam Also included with Short      |
|       |             |     |       | block & Cylinder Kits.                        |
| 17    | UP04131     | 2   |       | SCREW-Thread Form. (10-24 x 1") Torque        |
|       |             | _   |       | Specs 30-40 In/Lbs, 3.4-4.5 Nm.               |
| 4.0   | LID04040    |     | _     | •                                             |
| 18    | UP04348     | 1   | S     | HEAT DAM                                      |
| 19    | UP04140     | 2   | S     | SCREW, SEMS (10-24 x 1.110) Torque            |
|       |             |     |       | Specs 40-50 In/Lbs, 4.5-5.6 Nm. Required      |
|       |             |     |       | Loctite 262 Red; Also included with Short     |
|       |             |     |       | block & Cylinder Kits.                        |