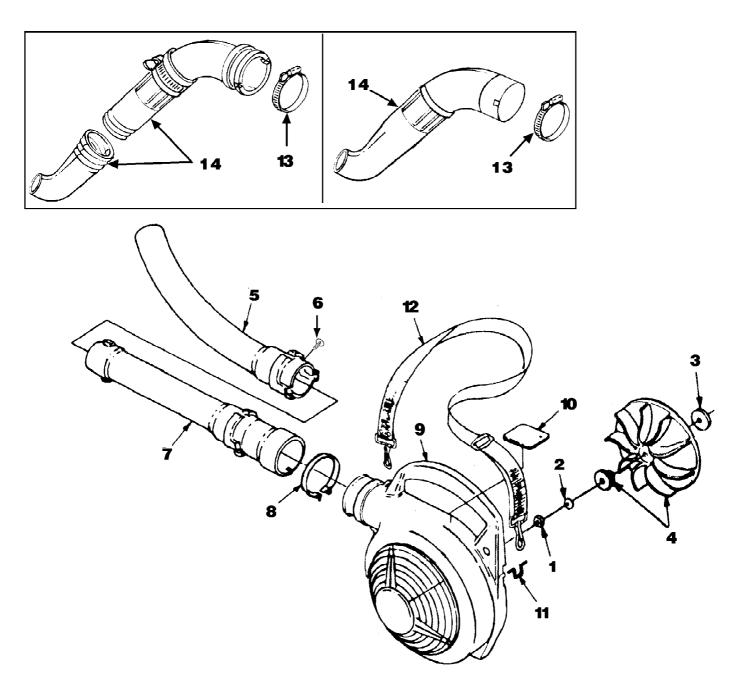

|
| 17    | UP06835     | 1   | S     | SAFETY GLASSES-Clear                                                                                     |
| 18    | 01231D      | 1   | S     | EXACT MIX(TM) Oil - 1 pint (50:1)                                                                        |
| 19    | 08581       | 1   | S/P   | EXACT MIX(TM) Oil - 2.6 oz. (50:1)                                                                       |
| 20    | UP06778     | 1   |       | GOGGLES                                                                                                  |
| 21    | UP07694     | 1   |       | EAR PROTECTORS                                                                                           |

BX90 Blower UT-08026-A Volute, Fan & Tubes Page 13 of 14



BX90 Blower UT-08026-A Volute, Fan & Tubes Page 14 of 14

| Ref # | Part Number | Qty | S/P/F | Description                             |
|-------|-------------|-----|-------|-----------------------------------------|
| 1     | UP03884     | 1   | S/P   | NUT-Hex (3/8-24) Torque Specs 130-150   |
|       |             |     |       | In/Lbs, 14.7-16.9 Nm.                   |
| 2     | UP03835     | 1   | S     | WASHER-Bellville (3/8")                 |
| 3     | UP03836     | 2   | S     | WASHER-Flat                             |
| 4     | UP06826     | 1   | S/P   | BLOWER FAN KIT                          |
| 5     | UP00876     | 1   | S     | NOZZLE-Sweeper                          |
| 6     | UP04299     | 2   | S     | CLIP - Push                             |
| 7     | UP00878