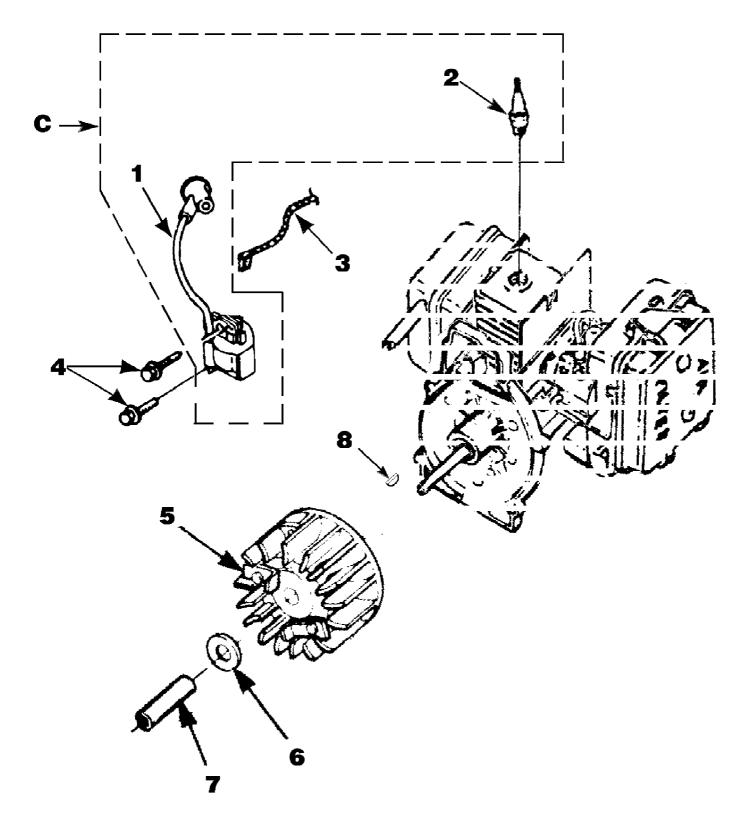

BP30185 Blower UT-08036AR Ignition With Rotor Page 7 of 16

BP30185 Blower UT-08036AR Ignition With Rotor Page 8 of 16

| Ref # | Part Number | Qty | S/P/F | Description                                                                                           |
|-------|-------------|-----|-------|-------------------------------------------------------------------------------------------------------|
| С     | UP03858     | 1   | /P    | IGNITION KIT w/Module Includes items 1-2                                                              |
| 1     | UP03868     | 1   | S/P   | TERMINAL-Hi-Tension                                                                                   |
| 2     | UP03883     | 1   | /P    | SPARK PLUG (RDJ-7Y) Torque Specs<br>120-180 In/Lbs, 13.6-20.3 Nm.                                     |
| 3     | A03924      | 1   | S     | LEAD-Electrical (BP250's, Backpacker & BP30185)                                                       |
| 4     | UP03896     | 2   | S/P   | SCREW-Thread Form. (8-32 x 1") Torque<br>Specs 30-40 In/Lbs, 3.4-4.5 Nm. Required<br>Loctite 242 Blue |
| 5     | UP03009     | 1   |       | ROTOR & STARTER PAWLS                                                                                 |
| 6     | UP03906     | 1   | S/P   | WASHER-Flat                                                                                           |
| 7     | UP03854     | 1   | S/P   | SPACER-Fan                                                                                            |
| 8     | UP03874     | 1   | S     | KEY-Woodruff                                                                                          |
|       |             |     |       |                                                                                                       |