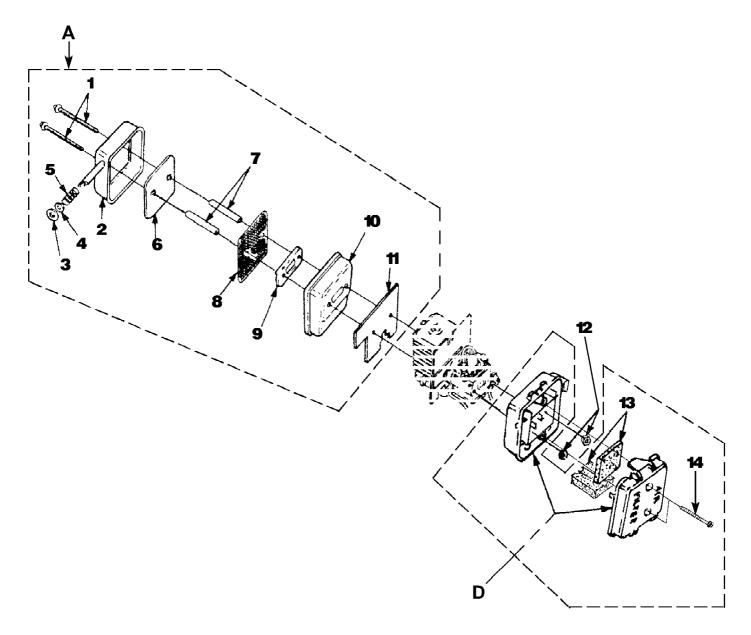

BP30185 Blower UT-08036AR Ignition With Rotor Page 7 of 16

BP30185 Blower UT-08036AR Ignition With Rotor Page 8 of 16

| Ref # | Part Number | Qty | S/P/F | Description                                                                                           |
|-------|-------------|-----|-------|-------------------------------------------------------------------------------------------------------|
| С     | UP03858     | 1   | /P    | IGNITION KIT w/Module Includes items 1-2                                                              |
| 1     | UP03868     | 1   | S/P   | TERMINAL-Hi-Tension                                                                                   |
| 2     | UP03883     | 1   | /P    | SPARK PLUG (RDJ-7Y) Torque Specs<br>120-180 In/Lbs, 13.6-20.3 Nm.                                     |
| 3     | A03924      | 1   | S     | LEAD-Electrical (BP250's, Backpacker & BP30185)                                                       |
| 4     | UP03896     | 2   | S/P   | SCREW-Thread Form. (8-32 x 1") Torque<br>Specs 30-40 In/Lbs, 3.4-4.5 Nm. Required<br>Loctite 242 Blue |
| 5     | UP03009     | 1   |       | ROTOR & STARTER PAWLS                                                                                 |
| 6     | UP03906     | 1   | S/P   | WASHER-Flat                                                                                           |
| 7     | UP03854     | 1   | S/P   | SPACER-Fan                                                                                            |
| 8     | UP03874     | 1   | S     | KEY-Woodruff                                                                                          |
|       |             |     |       |                                                                                                       |

BP30185 Blower UT-08036AR Muffler And Air Cleaner Page 9 of 16

BP30185 Blower UT-08036AR Muffler And Air Cleaner Page 10 of 16

| Ref # | Part Number | Qty | S/P/F | Description                                                               |
|-------|-------------|-----|-------|---------------------------------------------------------------------------|
| A     | UP04486     | 1   | S/P   | MUFFLER-Complete Includes items 1-11                                      |
| 1     | UP03902     | 2   | S     | SCREW-Sems Hex Hd. (10-24 x 2 1/2")                                       |
|       |             |     |       | Torque Specs 40-50 In/Lbs, 4.5-5.6 Nm.                                    |
| 2     | UP03810     | 1   | S     | MUFFLER COVER                                                             |
| 3     | UP03813     | 1   | S     | WASHER-Insulating                                                         |
| 4     | UP03901     | 1   | S     | WASHER-Flat                                                               |
| 5     | UP03814     | 1   | S     | SPRING-Compression                                                        |
| 6     | UP04289     | 1   | S     | DEFLECTOR-Muffler                                                         |
| 7     | UP03860     | 1   | S     | SPACER-Muffler                                                            |
| 8     | UP03815     | 1   | S     | SCREEN-Spark Arrestor                                                     |
| 9     | UP03918     | 1   | S     | PLATE-Reinforcing                                                         |
| 10    | UP04305     | 1   | S     | BODY-Muffler                                                              |
| 11    | UP03817     | 1   | S/P   | GASKET-Muffler Also included with Short<br>block & Cylinder Kits.         |
|       |             |     |       |                                                                           |
| 12    | UP03885     | 2   | S     | NUT-Hex (10-24) Torque Specs 30-40<br>In/Lbs, 3.4-4.5 Nm.                 |
| D     | UP00011     | 1   | /P    | AIR FILTER KIT Includes items 13-14                                       |
| 13    | UP00012     | 1   | /P    | AIR FILTER                                                                |
| 14    | UP03890     | 2   | S/P   | SCREW-Thd. Form. (#8-16 x 3/4") Torque<br>Specs 30-40 In/Lbs, 3.4-4.5 Nm. |