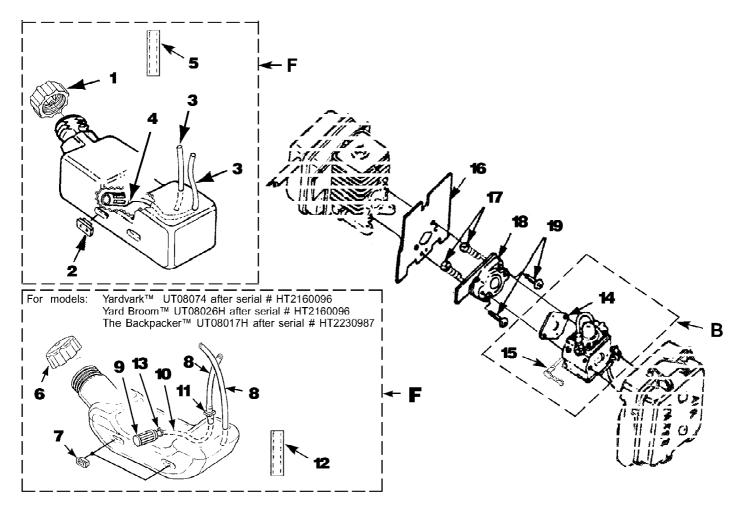

Page 3 of 16

BP30185 Blower UT-08036AR Carburetor And Fuel Tank

Page 4 of 16

| Part Number | Qty                                                                                                                                                                                                                                                                                                   | S/P/F                                                                                                                                                                                                                                                                                                                                                     | Description                                                                                                                                                                                                                                                                                                                                                                                              |
|-------------|-------------------------------------------------------------------------------------------------------------------------------------------------------------------------------------------------------------------------------------------------------------------------------------------------------|-----------------------------------------------------------------------------------------------------------------------------------------------------------------------------------------------------------------------------------------------------------------------------------------------------------------------------------------------------------|----------------------------------------------------------------------------------------------------------------------------------------------------------------------------------------------------------------------------------------------------------------------------------------------------------------------------------------------------------------------------------------------------------|
| UP00136     | 1                                                                                                                                                                                                                                                                                                     | S/P                                                                                                                                                                                                                                                                                                                                                       | FUEL TANK KIT Includes items 1-5                                                                                                                                                                                                                                                                                                                                                                         |
|             | 1                                                                                                                                                                                                                                                                                                     |                                                                                                                                                                                                                                                                                                                                                           | FUEL CAP (1 3/8" Opening)                                                                                                                                                                                                                                                                                                                                                                                |
|             |                                                                                                                                                                                                                                                                                                       |                                                                                                                                                                                                                                                                                                                                                           | BUMPER-Rubber                                                                                                                                                                                                                                                                                                                                                                                            |
|             |                                                                                                                                                                                                                                                                                                       |                                                                                                                                                                                                                                                                                                                                                           | TUBING-Rubber (8")                                                                                                                                                                                                                                                                                                                                                                                       |
|             |                                                                                                                                                                                                                                                                                                       |                                                                                                                                                                                                                                                                                                                                                           | FUEL FILTER                                                                                                                                                                                                                                                                                                                                                                                              |
|             | 1                                                                                                                                                                                                                                                                                                     | 0/1                                                                                                                                                                                                                                                                                                                                                       | INSULATION-Tubing                                                                                                                                                                                                                                                                                                                                                                                        |
|             | 1                                                                                                                                                                                                                                                                                                     | S/P                                                                                                                                                                                                                                                                                                                                                       | FUEL TANK KIT Includes items 6-13                                                                                                                                                                                                                                                                                                                                                                        |
|             |                                                                                                                                                                                                                                                                                                       |                                                                                                                                                                                                                                                                                                                                                           | FUEL CAP (1 5/8" Opening)                                                                                                                                                                                                                                                                                                                                                                                |
|             |                                                                                                                                                                                                                                                                                                       |                                                                                                                                                                                                                                                                                                                                                           | BUMPER-Rubber                                                                                                                                                                                                                                                                                                                                                                                            |
|             |                                                                                                                                                                                                                                                                                                       |                                                                                                                                                                                                                                                                                                                                                           | TUBING-Rubber (8")                                                                                                                                                                                                                                                                                                                                                                                       |
|             |                                                                                                                                                                                                                                                                                                       |                                                                                                                                                                                                                                                                                                                                                           | FUEL FILTER                                                                                                                                                                                                                                                                                                                                                                                              |
|             |                                                                                                                                                                                                                                                                                                       |                                                                                                                                                                                                                                                                                                                                                           |                                                                                                                                                                                                                                                                                                                                                                                                          |
|             | 1                                                                                                                                                                                                                                                                                                     |                                                                                                                                                                                                                                                                                                                                                           | TUBING-Rubber (8")                                                                                                                                                                                                                                                                                                                                                                                       |
|             | 1                                                                                                                                                                                                                                                                                                     |                                                                                                                                                                                                                                                                                                                                                           | Fitting, Inlet (small for 2.5mm ID fuel line)                                                                                                                                                                                                                                                                                                                                                            |
|             |                                                                                                                                                                                                                                                                                                       | 3                                                                                                                                                                                                                                                                                                                                                         | Fitting, Inlet (large for 3mm ID fuel line)                                                                                                                                                                                                                                                                                                                                                              |
|             |                                                                                                                                                                                                                                                                                                       | 5                                                                                                                                                                                                                                                                                                                                                         | INSULATION-Tubing                                                                                                                                                                                                                                                                                                                                                                                        |
|             |                                                                                                                                                                                                                                                                                                       |                                                                                                                                                                                                                                                                                                                                                           |                                                                                                                                                                                                                                                                                                                                                                                                          |
|             | 1                                                                                                                                                                                                                                                                                                     |                                                                                                                                                                                                                                                                                                                                                           | CARBURETOR KIT Includes items 14-15                                                                                                                                                                                                                                                                                                                                                                      |
| UP03915     | 1                                                                                                                                                                                                                                                                                                     | 5                                                                                                                                                                                                                                                                                                                                                         | GASKET-Carburetor Also included with Sho<br>block & Cylinder Kits.                                                                                                                                                                                                                                                                                                                                       |
| UP03943     | 1                                                                                                                                                                                                                                                                                                     | /P                                                                                                                                                                                                                                                                                                                                                        | LEVER-Choke (Walbro WT419, WT469)                                                                                                                                                                                                                                                                                                                                                                        |
|             |                                                                                                                                                                                                                                                                                                       |                                                                                                                                                                                                                                                                                                                                                           | LEVER-Choke (Zama, H39)                                                                                                                                                                                                                                                                                                                                                                                  |
|             |                                                                                                                                                                                                                                                                                                       |                                                                                                                                                                                                                                                                                                                                                           | CARBURETOR KIT (BP250's, Backpacker &                                                                                                                                                                                                                                                                                                                                                                    |
| 0.0000      |                                                                                                                                                                                                                                                                                                       | ,.                                                                                                                                                                                                                                                                                                                                                        | BP30185); Includes items 14-15                                                                                                                                                                                                                                                                                                                                                                           |
| UP03916     | 1                                                                                                                                                                                                                                                                                                     | S                                                                                                                                                                                                                                                                                                                                                         | (GASKET-Carburetor) Also included with Short block & Cylinder Kits.                                                                                                                                                                                                                                                                                                                                      |
| UP03943     | 1                                                                                                                                                                                                                                                                                                     | /P                                                                                                                                                                                                                                                                                                                                                        | LEVER-Choke (Walbro WT419,WT469)                                                                                                                                                                                                                                                                                                                                                                         |
|             |                                                                                                                                                                                                                                                                                                       |                                                                                                                                                                                                                                                                                                                                                           | LEVER-Choke (Zama, H39)                                                                                                                                                                                                                                                                                                                                                                                  |
|             |                                                                                                                                                                                                                                                                                                       |                                                                                                                                                                                                                                                                                                                                                           | CARBURETOR KIT (UT08026 E, F, G, H, J,                                                                                                                                                                                                                                                                                                                                                                   |
|             |                                                                                                                                                                                                                                                                                                       | -                                                                                                                                                                                                                                                                                                                                                         | UT08011 G, H, J); Includes items 14-15                                                                                                                                                                                                                                                                                                                                                                   |
| UP03915     | 1                                                                                                                                                                                                                                                                                                     | S                                                                                                                                                                                                                                                                                                                                                         | GASKET-Carburetor Also included with Sho                                                                                                                                                                                                                                                                                                                                                                 |
|             |                                                                                                                                                                                                                                                                                                       |                                                                                                                                                                                                                                                                                                                                                           | block & Cylinder Kits.                                                                                                                                                                                                                                                                                                                                                                                   |
| UP03941     | 1                                                                                                                                                                                                                                                                                                     | /P                                                                                                                                                                                                                                                                                                                                                        | LEVER-Choke                                                                                                                                                                                                                                                                                                                                                                                              |
|             |                                                                                                                                                                                                                                                                                                       |                                                                                                                                                                                                                                                                                                                                                           | GASKET-Heat Dam Also included with Shor                                                                                                                                                                                                                                                                                                                                                                  |
|             |                                                                                                                                                                                                                                                                                                       | 0,1                                                                                                                                                                                                                                                                                                                                                       | block & Cylinder Kits.                                                                                                                                                                                                                                                                                                                                                                                   |
| UP04131     | 2                                                                                                                                                                                                                                                                                                     |                                                                                                                                                                                                                                                                                                                                                           | SCREW-Thread Form. (10-24 x 1") Torque                                                                                                                                                                                                                                                                                                                                                                   |
|             | -                                                                                                                                                                                                                                                                                                     |                                                                                                                                                                                                                                                                                                                                                           | Specs 30-40 In/Lbs, 3.4-4.5 Nm.                                                                                                                                                                                                                                                                                                                                                                          |
| UP04348     | 1                                                                                                                                                                                                                                                                                                     | S                                                                                                                                                                                                                                                                                                                                                         | HEAT DAM                                                                                                                                                                                                                                                                                                                                                                                                 |
| UP04140     | 2                                                                                                                                                                                                                                                                                                     | S                                                                                                                                                                                                                                                                                                                                                         | SCREW, SEMS (10-24 x 1.110) Torque                                                                                                                                                                                                                                                                                                                                                                       |
|             |                                                                                                                                                                                                                                                                                                       |                                                                                                                                                                                                                                                                                                                                                           | Specs 40-50 In/Lbs, 4.5-5.6 Nm. Required                                                                                                                                                                                                                                                                                                                                                                 |
|             |                                                                                                                                                                                                                                                                                                       |                                                                                                                                                                                                                                                                                                                                                           | Loctite 262 Red; Also included with Short                                                                                                                                                                                                                                                                                                                                                                |
|             |                                                                                                                                                                                                                                                                                                       |                                                                                                                                                                                                                                                                                                                                                           |                                                                                                                                                                                                                                                                                                                                                                                                          |
|             | UP04111<br>UP03501<br>7031032<br>UP03871<br>4283304<br>UP00136<br>UP00106<br>UP03501<br>UP03825<br>UP03871<br>UP03905<br>UP04310<br>UP04339<br>UP04339<br>UP03913<br>UP00651<br>UP03915<br>UP03943<br>UP04278<br>UP00652<br>UP03916<br>UP03915<br>UP03915<br>UP03941<br>UP03941<br>UP04308<br>UP04131 | UP04111 1   UP03501 3   7031032 2   UP03871 1   4283304 1   UP00136 1   UP00106 1   UP03501 3   UP03825 2   UP03825 2   UP03831 1   UP04310 1   UP03913 1   UP03913 1   UP03915 1   UP03915 1   UP03916 1   UP03915 1   UP04308 1   UP04308 1   UP04308 1 | UP04111 1 /P   UP03501 3 S   7031032 2 S   UP03871 1 S/P   4283304 1   UP00136 1 S/P   UP00136 1 S/P   UP00136 1 S/P   UP00106 1 /P   UP03501 3 S   UP03825 2 S/P   UP03871 1 S/P   UP03905 1 /P   UP03905 1 /P   UP03910 1 S   UP03913 1 S   UP03913 1 S   UP03943 1 /P   UP03943 1 /P   UP03943 1 /P   UP03943 1 /P   UP03943 1 S   UP03915 1 S   UP03915 1 S   UP03915 1 S   UP03941 1 /P   UP04308 1 |