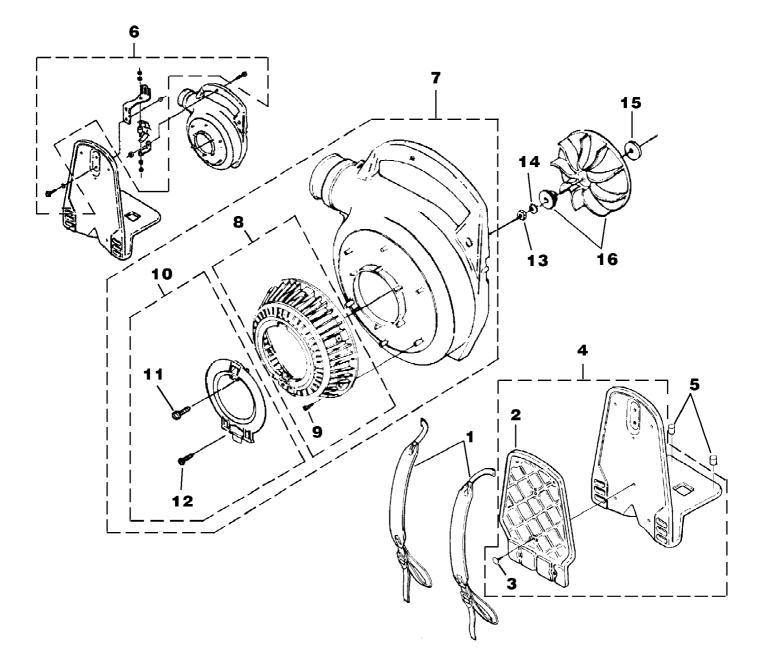

BP30185 Blower UT-08036AR Back Pack, Tube Kit & Handle Page 1 of 16

BP30185 Blower UT-08036AR Back Pack, Tube Kit & Handle Page 2 of 16

| Ref # | Part Number | Qty | S/P/F | Description                                                                 |
|-------|-------------|-----|-------|-----------------------------------------------------------------------------|
| 1     | UP03829     | 2   | S     | HARNESS-Shoulder                                                            |
| 4     | UP04405     | 1   | S/P   | FRAME-Blower                                                                |
| 2     | UP06884     | 1   |       | PAD-Foam                                                                    |
| 3     | UP03830     | 6   | S     | CLIP-Push                                                                   |
| 5     | UP03826     | 2   | S     | VIBRATION ISOLATOR (One included in #6<br>kit)                              |
| 6     | UP06885     | 1   | S     | VIBRATION ISOLATOR KIT                                                      |
| 7     | UP03861     | 1   | S/P   | VOLUTE HOUSING KIT Includes items 8-12                                      |
| 8     | UP06720     | 1   | S     | BLOWER VAC GRILLE KIT Includes item 9                                       |
| 9     | UP03894     | 6   | S     | SCREW-Thread Form. (#6 X 3/8") Torque<br>Specs 8-12 In/Lbs, .9-1.4 Nm.      |
| 10    | UP06613     | 1   | S/P   | ACCESS DOOR KIT Includes items 11-12                                        |
| 11    | UP03888     | 1   | S/P   | SCREW-Thread Rolling (#10 X 5/8") Torque<br>Specs 10-20 In/Lbs, 1.1-2.3 Nm. |
| 12    | UP03893     | 1   | S     | SCREW-Thread Form. (#8 X 1/2") Torque<br>Specs 8-12 In/Lbs, .9-1.4 Nm.      |
| 13    | UP03884     | 1   | S/P   | NUT-Hex (3/8-24) Torque Specs 130-150<br>In/Lbs, 14.7-17.0 Nm.              |
| 14    | UP03835     | 1   | S     | WASHER-Bellville (3/8")                                                     |
| 15    | UP03836     | 2   | S     | WASHER-Flat                                                                 |
| 16    | UP06826     | 1   | S/P   | BLOWER FAN KIT                                                              |
|       |             |     |       |                                                                             |