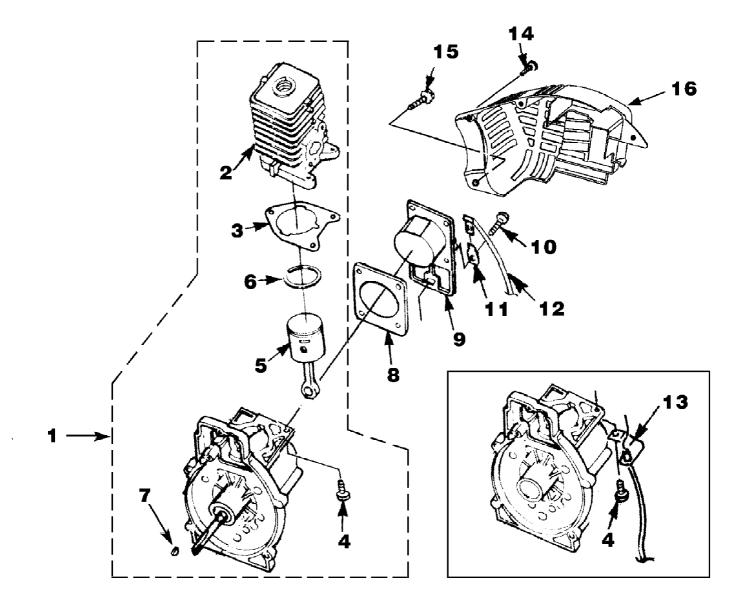

BP30185 Blower UT-08036AR Engine Internal Page 5 of 16

BP30185 Blower UT-08036AR Engine Internal Page 6 of 16

| Ref # | Part Number | Qty | S/P/F | Description                                                                               |
|-------|-------------|-----|-------|-------------------------------------------------------------------------------------------|
| 1     | UP03121     | 1   | S/P   | SHORT BLOCK W/Rotor (30cc) Includes<br>items 2-7                                          |
| 2     | UP07146     | 1   | S/P   | 30 CC CYLINDER KIT Includes items 3-4                                                     |
| 3     | UP03857     | 1   | S/P   | GASKET-Cylinder Also Included with Short<br>Block & Cylinder Kits                         |
| 4     | UP04345     | 3   | S/P   | SCREW, SEMS (12-24 x 3/4) Torque Specs 55-65 In/Lbs, 6.2-7.3 Nm. Required Loctite 262 Red |
| 5     | UP03366     | 1   | S     | 30 CC PISTON & ROD Includes item 6                                                        |
| 6     | UP03837     | 2   | S/F   | RING-Piston                                                                               |
| 7     | UP03874     | 1   | S     | KEY-Woodruff                                                                              |
|       | UP03817     | 1   | S/P   | GASKET-Muffler (Not Shown)                                                                |
| 1     | UP03123     | 1   | /P    | SHORT BLOCK W/Rotor (25cc) Includes items 2-7                                             |
| 2     | UP04136     | 1   | S     | 25 CC CYLINDER KIT Includes items 3-4                                                     |
| 3     | UP03857     | 1   | S/P   | GASKET-Cylinder                                                                           |
| 4     | UP04345     | 3   | S/P   | SCREW, SEMS (12-24 x 3/4) Torque Specs                                                    |
| ·     |             | Ū   | 0,1   | 55-65 In/Lbs, 6.2-7.3 Nm. Required Loctite                                                |
|       |             |     |       | 262 Red                                                                                   |
| _     |             |     |       |                                                                                           |
| 5     | UP00768     | 1   | S/P   | 25 CC PISTON & ROD INcludes item 6                                                        |
| 6     | UP03838     | 1   | S/P   | RING-Piston                                                                               |
| 7     | UP03874     | 1   | S     | KEY-Woodruff                                                                              |
| •     | UP03817     | 1   | S/P   | GASKET-Muffler (Not Shown)                                                                |
| 8     | UP04335     | 1   | S     | GASKET-Crankcase Torque Specs 55-65                                                       |
|       |             |     |       | In/Lbs, 6.2-7.3 Nm. Required Loctite 262                                                  |
|       |             |     |       | Red; Also Included with Short Block &                                                     |
|       |             |     |       | Cylinder Kits                                                                             |
| 9     | UP04336     | 1   | S     | CRANKCASE COVER-Stamped Steel                                                             |
| 10    | UP04295     | 4   | S/P   | SCREW, SEMS (10-24 x .56) (Use with                                                       |
|       |             |     |       | stamped steel c/case cover); Also Included                                                |
|       |             |     |       | with Short Block & Cylinder Kits                                                          |
| 9     | UP03914     | 1   | S/P   | CRANKCASE COVER-Aluminum                                                                  |
| 10    | UP04277     | 4   | /P    | SCREW, SEMS (10-24 x .810) (Use with                                                      |
|       |             |     |       | aluminum c/case cover); Also Included with                                                |
|       |             |     |       | Short Block & Cylinder Kits                                                               |
| 11    | UP03834     | 1   | S     | TAB-Male                                                                                  |
| 12    | UP04302     | 1   | S     | CABLE-Throttle w/Ignition Leads (BP250's,                                                 |
| 12    | 01 04302    |     | 0     | Backpacker & BP30185)                                                                     |
|       |             |     | -     | •                                                                                         |
| 13    | UP04296     | 1   | S     | CABLE BRACKET (BP250's, Backpacker &                                                      |
|       |             |     |       | BP30185)                                                                                  |
| 14    | UP03893     | 3   | S     | SCREW-Thread Form. (#8 X 1/2") Torque                                                     |
|       |             |     |       | Specs 8-12 In/Lbs, .9-1.4 Nm.                                                             |
| 15    | LIB03000    | 6   | e/D   | SCREW/ Thread Form (#10 X 2/4") Torque                                                    |
| 15    | UP03900     | 6   | S/P   | SCREW-Thread Form. (#10 X 3/4") Torque                                                    |
|       |             |     |       | Specs 20-30 In/Lbs, 2.3-3.4 Nm.                                                           |
| 16    | UP06522     | 1   | S/P   | SHROUD                                                                                    |
|       | UP06779     | 1   |       | SHROUD-Flocked (HB180-VI, HB390-VI)                                                       |
|       |             |     |       |                                                                                           |