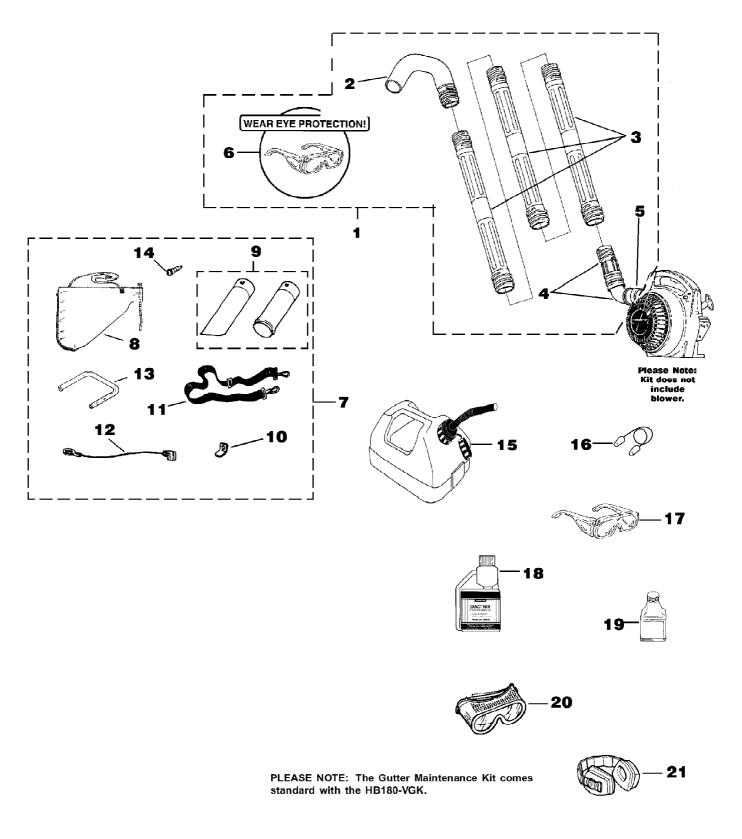

BP30185 Blower UT-08036AR Tubes - Accessories Page 15 of 16

BP30185 Blower UT-08036AR Tubes - Accessories Page 16 of 16

| Ref # | Part Number | Qty | S/P/F | Description                                                                                              |
|-------|-------------|-----|-------|----------------------------------------------------------------------------------------------------------|
| 1     | A02514D     | 1   | S     | GUTTER MAINTENANCE KIT (HB100's,<br>HB180's, HB25150, HB25150V, HB290's,<br>HB390's); Includes items 2-6 |
| 2     | UP06830     | 1   | S     | FULL ELBOW                                                                                               |
| 3     | UP05618     | 3   | S     | STRAIGHT TUBE                                                                                            |
| 4     | UP06836     | 1   | S     | UPPER ELBOW & SWIVEL ADAPTER                                                                             |
| 5     | UP03821     | 1   | S/P   | CLAMP w/Fasteners                                                                                        |
| 6     | UP06835     | 1   | S     | SAFETY GLASSES-Clear                                                                                     |
| 7     | UP04152     | 1   | S/P   | VACUUM KIT (HB180's, HB25150,<br>HB25150V, HB290's, HB390's); Includes<br>items 8-14                     |
| 8     | UP04548     | 1   | S/P   | LEAF BAG                                                                                                 |
| 9     | UP06705     | 1   | S     | VACUUM TUBE KIT w/ Decal                                                                                 |
| 10    | UP03834     | 1   | S     | TAB-Male                                                                                                 |
| 11    | UP06723     | 1   | S/P   | HARNESS-Shoulder                                                                                         |
| 12    | UP03823     | 1   | S     | LEAD-Ground                                                                                              |
| 13    | UP03816     | 1   | S     | HANDLE                                                                                                   |
| 14    | UP03889     | 1   | S     | SCREW                                                                                                    |
| 15    | A02976A     | 1   |       | GAS CAN 1 1/4 Gallon                                                                                     |
| 16    | UP06839     | 1   |       | EAR PLUGS                                                                                                |
| 17    | UP06835     | 1   | S     | SAFETY GLASSES-Clear                                                                                     |
| 18    | 01231D      | 1   | S     | EXACT MIX(TM) Oil - 1 pint (50:1)                                                                        |
| 19    | 08581       | 1   | S/P   | EXACT MIX(TM) Oil - 2.6 oz. (50:1)                                                                       |
| 20    | UP06778     | 1   |       | GOGGLES                                                                                                  |
| 21    | UP07694     | 1   |       | EAR PROTECTORS                                                                                           |
|       |             |     |       |                                                                                                          |