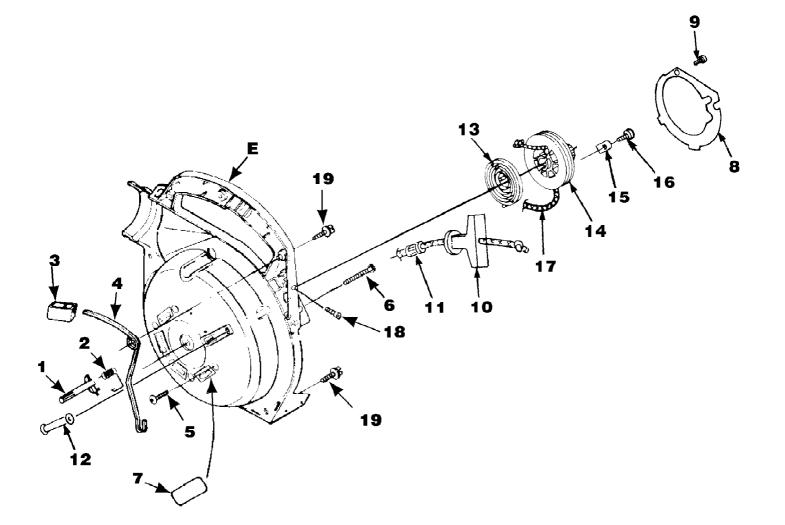

BP30185 Blower UT-08036AR Starter

Page 11 of 16

BP30185 Blower UT-08036AR Starter Page 12 of 16

| Ref # | Part Number | Qty | S/P/F | Description                                                                 |
|-------|-------------|-----|-------|-----------------------------------------------------------------------------|
| 1     | UP03800     | 1   | S     | LATCH-Throttle                                                              |
| 2     | UP03811     | 1   | S     | SPRING-Throttle Latch                                                       |
| 3     | UP03798     | 1   | S     | TRIGGER-Throttle                                                            |
| 4     | UP03803     | 1   | S     | LEVER-Throttle                                                              |
| 5     | UP03406     | 4   | S     | SCREW-Thread Form. (10-24 X 3/4") Torque<br>Specs 55-60 In/Lbs, 6.2-6.8 Nm. |
| 6     | UP03869     | 1   | S     | SCREW-Thread Form. (#10 X 1 5/8") Torque<br>Specs 20-30 In/Lbs, 2.3-3.4 Nm. |
| E     | UP06792     | 1   | S/P   | VOLUTE HOUSING & STARTER Includes<br>items 7-17                             |
| 7     | UP03822     | 1   | S     | KIT-Sealing                                                                 |
| 8     | UP04279     | 1   | S     | PLATE-Rotor                                                                 |
| 9     | UP03894     | 1   | S     | SCREW-Thread Form. (#6 X 1 3/8") Torque<br>Specs 8-12 In/Lbs, .9-1.4 Nm.    |
| 10    | UP04276     | 1   | S/P   | GRIP-Starter                                                                |
| 11    | UP03910     | 1   | S/P   | BUSHING-Starter                                                             |
| 12    | UP03809     | 1   | S     | BUSHING-Starter Rope                                                        |
| 13    | UP03917     | 1   | S     | SPRING & CONTAINER                                                          |
| 14    | UP04349     | 1   | S     | PULLEY-Starter                                                              |
| 15    | UP03919     | 2   | S     | BRACKET-Retaining                                                           |
| 16    | UP03897     | 2   | S     | SCREW-Thread Form. (#10 X 1/2") Torque<br>Specs 30-40 In/Lbs, 3.4-4.5 Nm.   |
| 17    | UP03911     | 1   | S     | ROPE-Starter                                                                |
| 18    | UP03887     | 1   | S/P   | SCREW-Phil. Hd. (8-32 X 5/8") Torque<br>Specs 20-30 In/Lbs, 2.3-3.4 Nm.     |
| 19    | UP03900     | 6   | S/P   | SCREW-Thread Form. (10-24 X 3/4") Torque<br>Specs 20-30 In/Lbs, 2.3-3.4 Nm. |