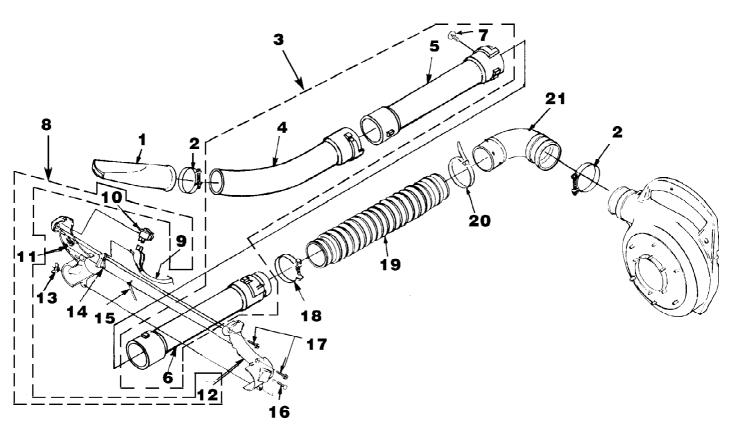

BP30185 Blower UT-08036AR Tubes Page 13 of 16

BP30185 Blower UT-08036AR Tubes Page 14 of 16

| Ref # | Part Number | Qty | S/P/F | Description                              |
|-------|-------------|-----|-------|------------------------------------------|
| 1     | UP05582     | 1   | S/P   | NOZZLE-Sweeper                           |
| 2     | UP03821     | 2   | S/P   | CLAMP                                    |
| 3     | UP05582     | 1   | S/P   | BLOWER TUBE KIT Includes items 4-7       |
| 4     | UP00876     | 1   | S     | TUBE-Elbow                               |
| 5     | UP00875     | 1   |       | TUBE-Straight                            |
| 6     | UP00874     | 1   | /P    | TUBE-Upper                               |
| 7     | UP04299     | 4   | S     | CLIP-Push                                |
| 8     | UP03794     | 1   | S/P   | HANDLE & SWITCH KIT Includes items 9-12  |
| 9     | UP04302     | 1   | S     | ELECTRICAL LEAD w/Terminal               |
| 10    | UP03833     | 1   | S/P   | SWITCH                                   |
| 11    | UP04300     | 1   | S     | HANDLE-Control (Right)                   |
| 12    | UP04301     | 1   | S     | HANDLE-Control (Left)                    |
| 13    | UP03886     | 1   | S/P   | NUT - Wing (10-24)                       |
| 14    | UP04346     | 1   | S/P   | TRIGGER                                  |
| 15    | UP03908     | 1   | S     | LATCH-Trigger                            |
| 16    | UP03892     | 1   | S     | BOLT-Rib Neck, Rnd. Hd. (10-24 X 7/8")   |
| 17    | UP03900     | 2   | S/P   | SCREW-Thread Form. (10-14 X 3/4") Torque |
|       |             |     |       | Specs 20-30 In/Lbs, 2.3-3.4 Nm.          |
| 18    | UP03819     | 1   | S     | CLAMP (#87)                              |
| 19    | UP03827     | 1   | S     | BELLOWS-Plastic                          |
| 20    | UP04568     | 1   | Š     | CABLE-Tie                                |
| 21    | UP04297     | 1   | S     | ELBOW-Curved                             |
|       | 0.0.201     | •   | •     |                                          |