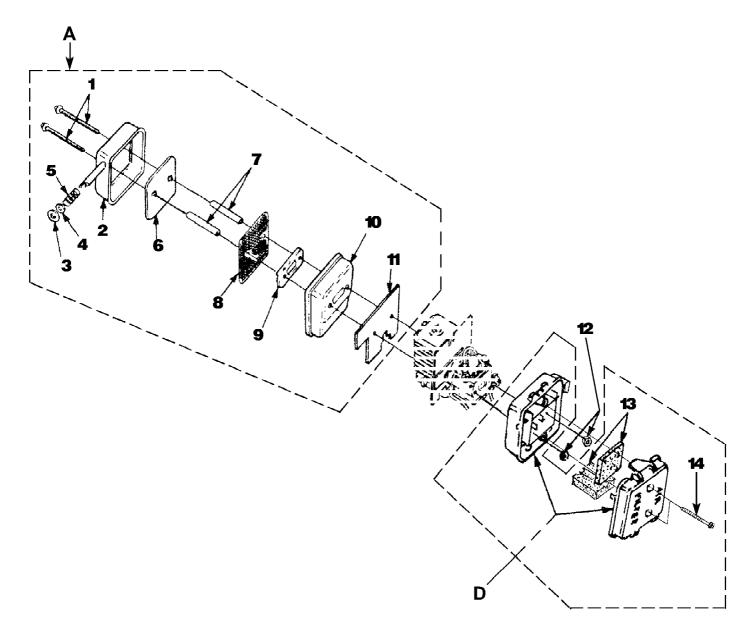

BP250 Back Pack Blower UT-08017-F Starter Page 11 of 16

BP250 Back Pack Blower UT-08017-F Starter

Page 12 of 16

| Ref # | Part Number | Qty | S/P/F | Description                                                                 |
|-------|-------------|-----|-------|-----------------------------------------------------------------------------|
| 1     | UP03800     | 1   | S     | LATCH-Throttle                                                              |
| 2     | UP03811     | 1   | S     | SPRING-Throttle Latch                                                       |
| 3     | UP03798     | 1   | S     | TRIGGER-Throttle                                                            |
| 4     | UP03803     | 1   | S     | LEVER-Throttle                                                              |
| 5     | UP03406     | 4   | S     | SCREW-Thread Form. (10-24 X 3/4") Torque<br>Specs 55-60 In/Lbs, 6.2-6.8 Nm. |
| 6     | UP03869     | 1   | S     | SCREW-Thread Form. (#10 X 1 5/8") Torque<br>Specs 20-30 In/Lbs, 2.3-3.4 Nm. |
| E     | UP06792     | 1   | S/P   | VOLUTE HOUSING & STARTER Includes<br>items 7-17                             |
| 7     | UP03822     | 1   | S     | KIT-Sealing                                                                 |
| 8     | UP04279     | 1   | S     | PLATE-Rotor                                                                 |
| 9     | UP03894     | 1   | S     | SCREW-Thread Form. (#6 X 1 3/8") Torque<br>Specs 8-12 In/Lbs, .9-1.4 Nm.    |
| 10    | UP04276     | 1   | S/P   | GRIP-Starter                                                                |
| 11    | UP03910     | 1   | S/P   | BUSHING-Starter                                                             |
| 12    | UP03809     | 1   | S     | BUSHING-Starter Rope                                                        |
| 13    | UP03917     | 1   | S     | SPRING & CONTAINER                                                          |
| 14    | UP04349     | 1   | S     | PULLEY-Starter                                                              |
| 15    | UP03919     | 2   | S     | BRACKET-Retaining                                                           |
| 16    | UP03897     | 2   | S     | SCREW-Thread Form. (#10 X 1/2") Torque<br>Specs 30-40 In/Lbs, 3.4-4.5 Nm.   |
| 17    | UP03911     | 1   | S     | ROPE-Starter                                                                |
| 18    | UP03887     | 1   | S/P   | SCREW-Phil. Hd. (8-32 X 5/8") Torque<br>Specs 20-30 In/Lbs, 2.3-3.4 Nm.     |
| 19    | UP03900     | 6   | S/P   | SCREW-Thread Form. (10-24 X 3/4") Torque<br>Specs 20-30 In/Lbs, 2.3-3.4 Nm. |

Page 13 of 16 BP250 Back Pack Blower UT-08017-F Tubes g 1́3 <sup>14</sup> 15 

BP250 Back Pack Blower UT-08017-F Tubes Page 14 of 16

| Ref #                      | Part Number                                         | Qty                        | S/P/F                   | Description                                                                                                                                                          |
|----------------------------|-----------------------------------------------------|----------------------------|-------------------------|----------------------------------------------------------------------------------------------------------------------------------------------------------------------|
| 1                          | UP05582                                             | 1                          | S/P                     | NOZZLE-Sweeper                                                                                                                                                       |
| 2                          | UP03821                                             | 2                          | S/P                     | CLAMP                                                                                                                                                                |
| 3                          | UP05582                                             | 1                          | S/P                     | BLOWER TUBE KIT Includes items 4-7                                                                                                                                   |
| 4                          | UP00876                                             | 1                          | S                       | TUBE-Elbow                                                                                                                                                           |
| 5                          | UP00875                                             | 1                          |                         | TUBE-Straight                                                                                                                                                        |
| 6                          | UP00874                                             | 1                          | /P                      | TUBE-Upper                                                                                                                                                           |
| 7                          | UP04299                                             | 4                          | S                       | CLIP-Push                                                                                                                                                            |
| 8                          | UP03794                                             | 1                          | S/P                     | HANDLE & SWITCH KIT Includes items 9-12                                                                                                                              |
| 9                          | UP04302                                             | 1                          | S                       | ELECTRICAL LEAD w/Terminal                                                                                                                                           |
| 10                         | UP03833                                             | 1                          | S/P                     | SWITCH                                                                                                                                                               |
| 11                         | UP04300                                             | 1                          | S                       | HANDLE-Control (Right)                                                                                                                                               |
| 12                         | UP04301                                             | 1                          | S                       | HANDLE-Control (Left)                                                                                                                                                |
| 13                         | UP03886                                             | 1                          | S/P                     | NUT - Wing (10-24)                                                                                                                                                   |
| 14                         | UP04346                                             | 1                          | S/P                     | TRIGGER                                                                                                                                                              |
| 15                         | UP03908                                             | 1                          | S                       | LATCH-Trigger                                                                                                                                                        |
| 16                         | UP03892                                             | 1                          | S                       | BOLT-Rib Neck, Rnd. Hd. (10-24 X 7/8")                                                                                                                               |
| 17                         | UP03900                                             | 2                          | S/P                     | SCREW-Thread Form. (10-14 X 3/4") Torque                                                                                                                             |
|                            |                                                     |                            |                         | Specs 20-30 In/Lbs, 2.3-3.4 Nm.                                                                                                                                      |
| 18                         | UP03819                                             | 1                          | S                       | CLAMP (#87)                                                                                                                                                          |
| 19                         | UP03827                                             | 1                          |                         |                                                                                                                                                                      |
| 20                         | UP04568                                             | 1                          |                         | CABLE-Tie                                                                                                                                                            |
| 21                         | UP04297                                             | 1                          | S                       | ELBOW-Curved                                                                                                                                                         |
| 16<br>17<br>18<br>19<br>20 | UP03892<br>UP03900<br>UP03819<br>UP03827<br>UP04568 | 1<br>2<br>1<br>1<br>1<br>1 | S<br>S/P<br>S<br>S<br>S | BOLT-Rib Neck, Rnd. Hd. (10-24 X 7/8")<br>SCREW-Thread Form. (10-14 X 3/4") Torque<br>Specs 20-30 In/Lbs, 2.3-3.4 Nm.<br>CLAMP (#87)<br>BELLOWS-Plastic<br>CABLE-Tie |