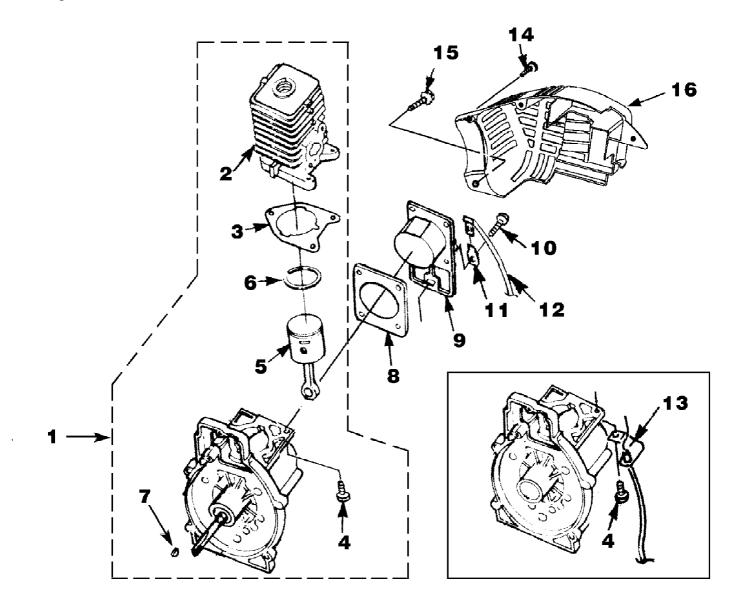

BP250 Back Pack Blower UT-08017-F Engine Internal

Page 5 of 16

BP250 Back Pack Blower UT-08017-F Engine Internal Page 6 of 16

| Ref # | Part Number | Qty | S/P/F | Description                                                                                                                               |
|-------|-------------|-----|-------|-------------------------------------------------------------------------------------------------------------------------------------------|
| 1     | UP03121     | 1   | S/P   | SHORT BLOCK W/Rotor (30cc) Includes<br>items 2-7                                                                                          |
| 2     | UP07146     | 1   | S/P   | 30 CC CYLINDER KIT Includes items 3-4                                                                                                     |
| 3     | UP03857     | 1   | S/P   | GASKET-Cylinder Also Included with Short<br>Block & Cylinder Kits                                                                         |
| 4     | UP04345     | 3   | S/P   | SCREW, SEMS (12-24 x 3/4) Torque Specs 55-65 In/Lbs, 6.2-7.3 Nm. Required Loctite 262 Red                                                 |
| 5     | UP03366     | 1   | S     | 30 CC PISTON & ROD Includes item 6                                                                                                        |
| 6     | UP03837     | 2   | S/F   | RING-Piston                                                                                                                               |
| 7     | UP03874     | 1   | S     | KEY-Woodruff                                                                                                                              |
| ,     | UP03817     | 1   | S/P   | GASKET-Muffler (Not Shown)                                                                                                                |
| 1     | UP03123     | 1   | /P    | SHORT BLOCK W/Rotor (25cc) Includes<br>items 2-7                                                                                          |
| 2     | UP04136     | 1   | S     | 25 CC CYLINDER KIT Includes items 3-4                                                                                                     |
| 3     | UP03857     | 1   | S/P   | GASKET-Cylinder                                                                                                                           |
| 4     | UP04345     | 3   | S/P   | SCREW, SEMS (12-24 x 3/4) Torque Specs<br>55-65 In/Lbs, 6.2-7.3 Nm. Required Loctite<br>262 Red                                           |
| 5     | UP00768     | 1   | S/P   | 25 CC PISTON & ROD INcludes item 6                                                                                                        |
| 6     | UP03838     | 1   | S/P   | RING-Piston                                                                                                                               |
| 7     | UP03874     | 1   | S     | KEY-Woodruff                                                                                                                              |
| ,     | UP03817     | 1   | S/P   | GASKET-Muffler (Not Shown)                                                                                                                |
| 8     | UP04335     | 1   | S     | GASKET-Crankcase Torque Specs 55-65<br>In/Lbs, 6.2-7.3 Nm. Required Loctite 262<br>Red; Also Included with Short Block &<br>Cylinder Kits |
| 9     | UP04336     | 1   | S     | CRANKCASE COVER-Stamped Steel                                                                                                             |
| 10    | UP04295     | 4   | S/P   | SCREW, SEMS (10-24 x .56) (Use with<br>stamped steel c/case cover); Also Included<br>with Short Block & Cylinder Kits                     |
| 9     | UP03914     | 1   | S/P   | CRANKCASE COVER-Aluminum                                                                                                                  |
| 10    | UP04277     | 4   | /P    | SCREW, SEMS (10-24 x .810) (Use with aluminum c/case cover); Also Included with Short Block & Cylinder Kits                               |
| 11    | UP03834     | 1   | S     | TAB-Male                                                                                                                                  |
| 12    | UP04302     | 1   | S     | CABLE-Throttle w/Ignition Leads (BP250's,<br>Backpacker & BP30185)                                                                        |
| 13    | UP04296     | 1   | S     | CABLE BRACKET (BP250's, Backpacker & BP30185)                                                                                             |
| 14    | UP03893     | 3   | S     | SCREW-Thread Form. (#8 X 1/2") Torque<br>Specs 8-12 In/Lbs, .9-1.4 Nm.                                                                    |
| 15    | UP03900     | 6   | S/P   | SCREW-Thread Form. (#10 X 3/4") Torque<br>Specs 20-30 In/Lbs, 2.3-3.4 Nm.                                                                 |
| 16    | UP06522     | 1   | S/P   | SHROUD                                                                                                                                    |
|       | UP06779     | 1   |       | SHROUD-Flocked (HB180-VI, HB390-VI)                                                                                                       |