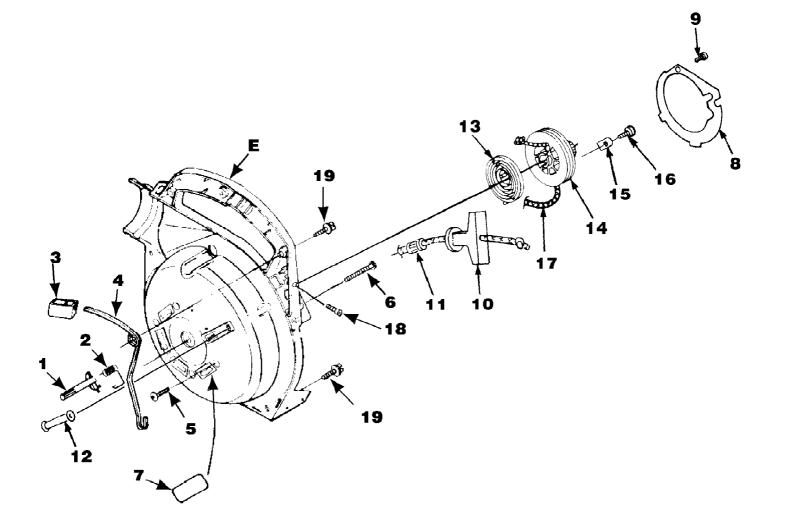

BP250 Back Pack Blower UT-08017-F Starter Page 11 of 16

BP250 Back Pack Blower UT-08017-F Starter

Page 12 of 16

| Ref # | Part Number | Qty | S/P/F | Description                                                                 |
|-------|-------------|-----|-------|-----------------------------------------------------------------------------|
| 1     | UP03800     | 1   | S     | LATCH-Throttle                                                              |
| 2     | UP03811     | 1   | S     | SPRING-Throttle Latch                                                       |
| 3     | UP03798     | 1   | S     | TRIGGER-Throttle                                                            |
| 4     | UP03803     | 1   | S     | LEVER-Throttle                                                              |
| 5     | UP03406     | 4   | S     | SCREW-Thread Form. (10-24 X 3/4") Torque<br>Specs 55-60 In/Lbs, 6.2-6.8 Nm. |
| 6     | UP03869     | 1   | S     | SCREW-Thread Form. (#10 X 1 5/8") Torque<br>Specs 20-30 In/Lbs, 2.3-3.4 Nm. |
| E     | UP06792     | 1   | S/P   | VOLUTE HOUSING & STARTER Includes<br>items 7-17                             |
| 7     | UP03822     | 1   | S     | KIT-Sealing                                                                 |
| 8     | UP04279     | 1   | S     | PLATE-Rotor                                                                 |
| 9     | UP03894     | 1   | S     | SCREW-Thread Form. (#6 X 1 3/8") Torque<br>Specs 8-12 In/Lbs, .9-1.4 Nm.    |
| 10    | UP04276     | 1   | S/P   | GRIP-Starter                                                                |
| 11    | UP03910     | 1   | S/P   | BUSHING-Starter                                                             |
| 12    | UP03809     | 1   | S     | BUSHING-Starter Rope                                                        |
| 13    | UP03917     | 1   | S     | SPRING & CONTAINER                                                          |
| 14    | UP04349     | 1   | S     | PULLEY-Starter                                                              |
| 15    | UP03919     | 2   | S     | BRACKET-Retaining                                                           |
| 16    | UP03897     | 2   | S     | SCREW-Thread Form. (#10 X 1/2") Torque<br>Specs 30-40 In/Lbs, 3.4-4.5 Nm.   |
| 17    | UP03911     | 1   | S     | ROPE-Starter                                                                |
| 18    | UP03887     | 1   | S/P   | SCREW-Phil. Hd. (8-32 X 5/8") Torque<br>Specs 20-30 In/Lbs, 2.3-3.4 Nm.     |
| 19    | UP03900     | 6   | S/P   | SCREW-Thread Form. (10-24 X 3/4") Torque<br>Specs 20-30 In/Lbs, 2.3-3.4 Nm. |