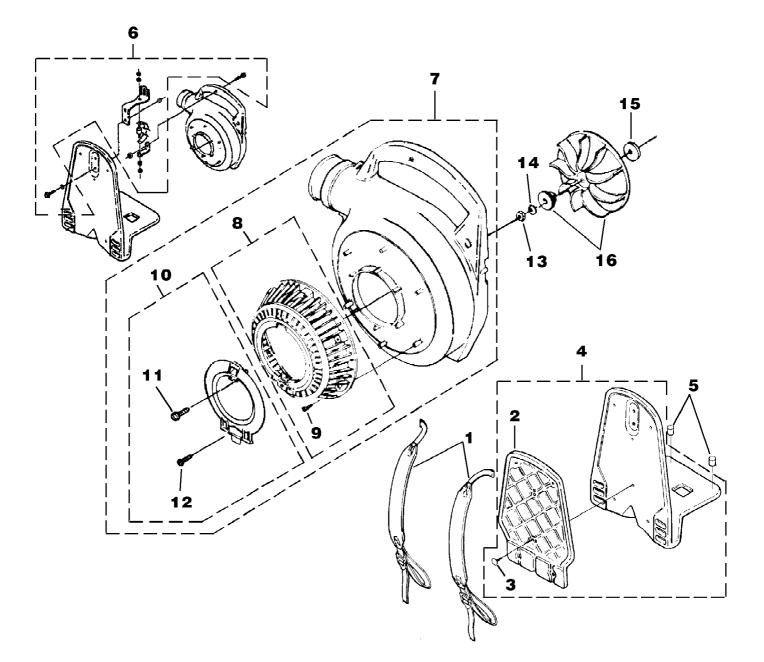

BP250 Back Pack Blower UT-08017-F Back Pack, Tube Kit & Handle Page 1 of 16

BP250 Back Pack Blower UT-08017-F Back Pack, Tube Kit & Handle Page 2 of 16

| Ref # | Part Number | Qty | S/P/F | Description                                                                 |
|-------|-------------|-----|-------|-----------------------------------------------------------------------------|
| 1     | UP03829     | 2   | S     | HARNESS-Shoulder                                                            |
| 4     | UP04405     | 1   | S/P   | FRAME-Blower                                                                |
| 2     | UP06884     | 1   |       | PAD-Foam                                                                    |
| 3     | UP03830     | 6   | S     | CLIP-Push                                                                   |
| 5     | UP03826     | 2   | S     | VIBRATION ISOLATOR (One included in #6 kit)                                 |
| 6     | UP06885     | 1   | S     | VIBRATION ISOLATOR KIT                                                      |
| 7     | UP03861     | 1   | S/P   | VOLUTE HOUSING KIT Includes items 8-12                                      |
| 8     | UP06720     | 1   | S     | BLOWER VAC GRILLE KIT Includes item 9                                       |
| 9     | UP03894     | 6   | S     | SCREW-Thread Form. (#6 X 3/8") Torque<br>Specs 8-12 In/Lbs, .9-1.4 Nm.      |
| 10    | UP06613     | 1   | S/P   | ACCESS DOOR KIT Includes items 11-12                                        |
| 11    | UP03888     | 1   | S/P   | SCREW-Thread Rolling (#10 X 5/8") Torque<br>Specs 10-20 In/Lbs, 1.1-2.3 Nm. |
| 12    | UP03893     | 1   | S     | SCREW-Thread Form. (#8 X 1/2") Torque<br>Specs 8-12 In/Lbs, .9-1.4 Nm.      |
| 13    | UP03884     | 1   | S/P   | NUT-Hex (3/8-24) Torque Specs 130-150<br>In/Lbs, 14.7-17.0 Nm.              |
| 14    | UP03835     | 1   | S     | WASHER-Bellville (3/8")                                                     |
| 15    | UP03836     | 2   | S     | WASHER-Flat                                                                 |
| 16    | UP06826     | 1   | S/P   | BLOWER FAN KIT                                                              |
|       |             |     |       |                                                                             |