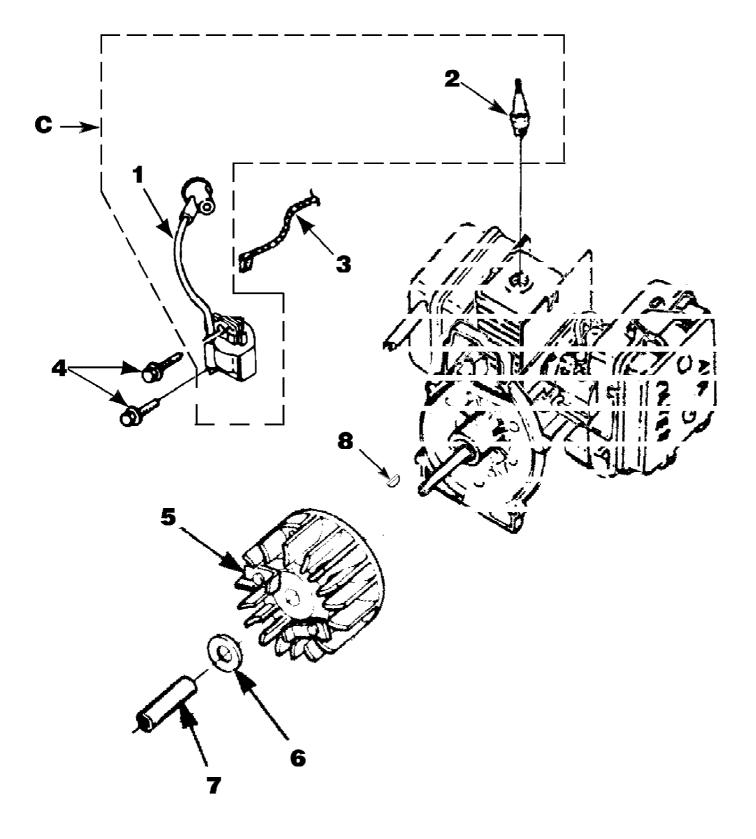

BP250 Back Pack Blower UT-08017-F Ignition With Rotor Page 7 of 16

BP250 Back Pack Blower UT-08017-F Ignition With Rotor

Page 8 of 16

| Ref # | Part Number | Qty | S/P/F | Description                                                                                           |
|-------|-------------|-----|-------|-------------------------------------------------------------------------------------------------------|
| С     | UP03858     | 1   | /P    | IGNITION KIT w/Module Includes items 1-2                                                              |
| 1     | UP03868     | 1   | S/P   | TERMINAL-Hi-Tension                                                                                   |
| 2     | UP03883     | 1   | /P    | SPARK PLUG (RDJ-7Y) Torque Specs<br>120-180 In/Lbs, 13.6-20.3 Nm.                                     |
| 3     | A03924      | 1   | S     | LEAD-Electrical (BP250's, Backpacker & BP30185)                                                       |
| 4     | UP03896     | 2   | S/P   | SCREW-Thread Form. (8-32 x 1") Torque<br>Specs 30-40 In/Lbs, 3.4-4.5 Nm. Required<br>Loctite 242 Blue |
| 5     | UP03009     | 1   |       | ROTOR & STARTER PAWLS                                                                                 |
| 6     | UP03906     | 1   | S/P   | WASHER-Flat                                                                                           |
| 7     | UP03854     | 1   | S/P   | SPACER-Fan                                                                                            |
| 8     | UP03874     | 1   | S     | KEY-Woodruff                                                                                          |
|       |             |     |       |                                                                                                       |