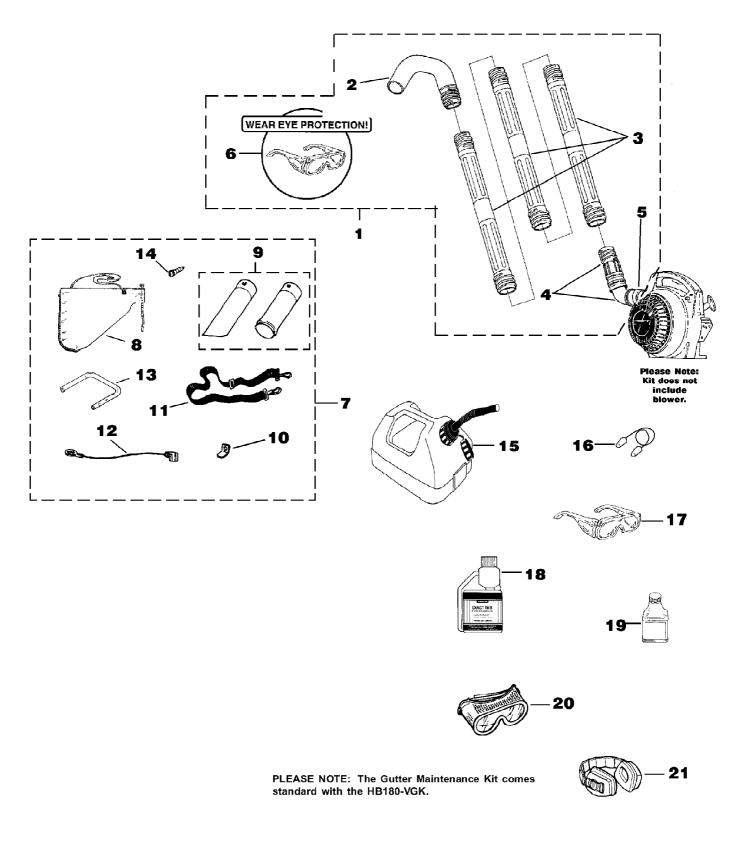

BP250 Back Pack Blower UT-08017-F Tubes - Accessories Page 15 of 16

BP250 Back Pack Blower UT-08017-F Tubes - Accessories Page 16 of 16

| Part Number | Qty                                                                                                                                                                                                                     | S/P/F                                                                                                                                                                                                                                                                             | Description                                                                                                                                                                                                                                                                                               |
|-------------|-------------------------------------------------------------------------------------------------------------------------------------------------------------------------------------------------------------------------|-----------------------------------------------------------------------------------------------------------------------------------------------------------------------------------------------------------------------------------------------------------------------------------|-----------------------------------------------------------------------------------------------------------------------------------------------------------------------------------------------------------------------------------------------------------------------------------------------------------|
| A02514D     | 1                                                                                                                                                                                                                       | S                                                                                                                                                                                                                                                                                 | GUTTER MAINTENANCE KIT (HB100's,<br>HB180's, HB25150, HB25150V, HB290's,                                                                                                                                                                                                                                  |
|             |                                                                                                                                                                                                                         |                                                                                                                                                                                                                                                                                   | HB390's); Includes items 2-6                                                                                                                                                                                                                                                                              |
| UP06830     | 1                                                                                                                                                                                                                       | S                                                                                                                                                                                                                                                                                 | FULL ELBOW                                                                                                                                                                                                                                                                                                |
| UP05618     | 3                                                                                                                                                                                                                       | S                                                                                                                                                                                                                                                                                 | STRAIGHT TUBE                                                                                                                                                                                                                                                                                             |
| UP06836     | 1                                                                                                                                                                                                                       | S                                                                                                                                                                                                                                                                                 | UPPER ELBOW & SWIVEL ADAPTER                                                                                                                                                                                                                                                                              |
| UP03821     | 1                                                                                                                                                                                                                       | S/P                                                                                                                                                                                                                                                                               | CLAMP w/Fasteners                                                                                                                                                                                                                                                                                         |
| UP06835     | 1                                                                                                                                                                                                                       | S                                                                                                                                                                                                                                                                                 | SAFETY GLASSES-Clear                                                                                                                                                                                                                                                                                      |
| UP04152     | 1                                                                                                                                                                                                                       | S/P                                                                                                                                                                                                                                                                               | VACUUM KIT (HB180's, HB25150,                                                                                                                                                                                                                                                                             |
|             |                                                                                                                                                                                                                         |                                                                                                                                                                                                                                                                                   | HB25150V, HB290's, HB390's); Includes                                                                                                                                                                                                                                                                     |
|             |                                                                                                                                                                                                                         |                                                                                                                                                                                                                                                                                   | items 8-14                                                                                                                                                                                                                                                                                                |
| UP04548     | 1                                                                                                                                                                                                                       | S/P                                                                                                                                                                                                                                                                               | LEAF BAG                                                                                                                                                                                                                                                                                                  |
| UP06705     | 1                                                                                                                                                                                                                       | S                                                                                                                                                                                                                                                                                 | VACUUM TUBE KIT w/ Decal                                                                                                                                                                                                                                                                                  |
|             | 1                                                                                                                                                                                                                       | _                                                                                                                                                                                                                                                                                 | TAB-Male                                                                                                                                                                                                                                                                                                  |
|             | 1                                                                                                                                                                                                                       |                                                                                                                                                                                                                                                                                   | HARNESS-Shoulder                                                                                                                                                                                                                                                                                          |
| UP03823     | 1                                                                                                                                                                                                                       | S                                                                                                                                                                                                                                                                                 | LEAD-Ground                                                                                                                                                                                                                                                                                               |
| UP03816     | 1                                                                                                                                                                                                                       |                                                                                                                                                                                                                                                                                   | HANDLE                                                                                                                                                                                                                                                                                                    |
| UP03889     | 1                                                                                                                                                                                                                       | S                                                                                                                                                                                                                                                                                 | SCREW                                                                                                                                                                                                                                                                                                     |
| A02976A     | 1                                                                                                                                                                                                                       |                                                                                                                                                                                                                                                                                   | GAS CAN 1 1/4 Gallon                                                                                                                                                                                                                                                                                      |
| UP06839     | 1                                                                                                                                                                                                                       |                                                                                                                                                                                                                                                                                   | EAR PLUGS                                                                                                                                                                                                                                                                                                 |
|             | 1                                                                                                                                                                                                                       |                                                                                                                                                                                                                                                                                   | SAFETY GLASSES-Clear                                                                                                                                                                                                                                                                                      |
| 01231D      | 1                                                                                                                                                                                                                       |                                                                                                                                                                                                                                                                                   | EXACT MIX(TM) Oil - 1 pint (50:1)                                                                                                                                                                                                                                                                         |
| 08581       | 1                                                                                                                                                                                                                       | S/P                                                                                                                                                                                                                                                                               | EXACT MIX(TM) Oil - 2.6 oz. (50:1)                                                                                                                                                                                                                                                                        |
|             | 1                                                                                                                                                                                                                       |                                                                                                                                                                                                                                                                                   | GOGGLES                                                                                                                                                                                                                                                                                                   |
| UP07694     | 1                                                                                                                                                                                                                       |                                                                                                                                                                                                                                                                                   | EAR PROTECTORS                                                                                                                                                                                                                                                                                            |
|             | A02514D<br>UP06830<br>UP05618<br>UP06836<br>UP03821<br>UP06835<br>UP04152<br>UP04152<br>UP04548<br>UP06705<br>UP03834<br>UP06723<br>UP03823<br>UP03823<br>UP03816<br>UP03889<br>A02976A<br>UP06839<br>UP06835<br>01231D | A02514D 1   UP06830 1   UP05618 3   UP06836 1   UP03821 1   UP06835 1   UP04548 1   UP04572 1   UP06705 1   UP06723 1   UP03823 1   UP03816 1   UP06835 1   UP06835 1   UP06835 1   UP06835 1   UP06778 1 | A02514D 1 S   UP06830 1 S   UP05618 3 S   UP06836 1 S   UP03821 1 S/P   UP06835 1 S   UP04548 1 S/P   UP0452 1 S/P   UP06705 1 S   UP06723 1 S/P   UP08233 1 S   UP03823 1 S   UP03823 1 S   UP03823 1 S   UP03823 1 S   UP03846 1 S   UP03889 1 S   UP06835 1 S   01231D 1 S   08581 1 S/P   UP06778 1 S |