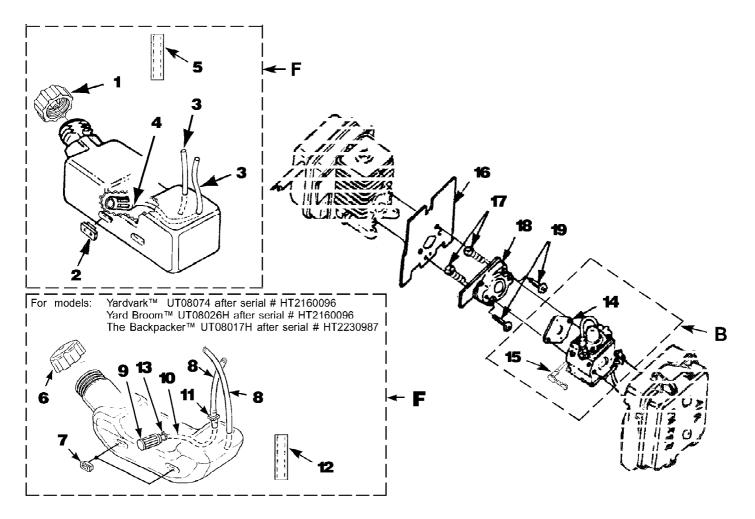

BP250 Back Pack Blower UT-08017-F Carburetor And Fuel Tank Page 3 of 16

BP250 Back Pack Blower UT-08017-F Carburetor And Fuel Tank Page 4 of 16

| - | Ref # | Part Number | Qty    | S/P/F    | Description                                                          |
|---|-------|-------------|--------|----------|----------------------------------------------------------------------|
| - | F     | UP00136     | 1      | S/P      | FUEL TANK KIT Includes items 1-5                                     |
|   | 1     | UP04111     | 1      | /P       | FUEL CAP (1 3/8" Opening)                                            |
|   | 2     | UP03501     | 3      | S        | BUMPER-Rubber                                                        |
|   | 3     | 7031032     | 2      | S        | TUBING-Rubber (8")                                                   |
|   | 4     | UP03871     | 1      | S/P      | FUEL FILTER                                                          |
|   | 5     | 4283304     | 1      |          | INSULATION-Tubing                                                    |
|   | F     | UP00136     | 1      | S/P      | FUEL TANK KIT Includes items 6-13                                    |
|   | 6     | UP00106     | 1      | /P       | FUEL CAP (1 5/8" Opening)                                            |
|   | 7     | UP03501     | 3      | S        | BUMPER-Rubber                                                        |
|   | 8     | UP03825     | 2      | S/P      | TUBING-Rubber (8")                                                   |
|   | 9     | UP03871     | 1      | S/P      | FUEL FILTER                                                          |
|   | 10    | UP03905     | 1      | /P       | TUBING-Rubber (8")                                                   |
|   | 11    | UP04310     | 1      | S        | Fitting, Inlet (small for 2.5mm ID fuel line)                        |
|   |       | UP03831     | 1      | S        | Fitting, Inlet (large for 3mm ID fuel line)                          |
|   | 12    | UP04339     | 1      | S        | INSULATION-Tubing                                                    |
|   | 13    | UP03913     | 1      | S        | CLAMP                                                                |
|   | В     | UP00651     | 1      | /P       | CARBURETOR KIT Includes items 14-15                                  |
|   | 14    | UP03915     | 1      | S        | GASKET-Carburetor Also included with Short                           |
|   |       |             |        |          | block & Cylinder Kits.                                               |
|   | 15    | 11002042    | 1      | /D       | LEVER Chake (Welkre WIT410 WIT460)                                   |
|   | 15    | UP03943     | 1      | /P       | LEVER-Choke (Walbro WT419, WT469)                                    |
|   | В     | UP04278     | 1<br>1 | /P<br>/P | LEVER-Choke (Zama, H39)                                              |
|   | D     | UP00652     | I      | /٢       | CARBURETOR KIT (BP250's, Backpacker & BP30185); Includes items 14-15 |
|   |       |             |        |          | BF50105, includes lients 14-15                                       |
|   | 14    | UP03916     | 1      | S        | (GASKET-Carburetor) Also included with                               |
|   |       |             |        |          | Short block & Cylinder Kits.                                         |
|   | 15    | UP03943     | 1      | /P       | LEVER-Choke (Walbro WT419,WT469)                                     |
|   | 10    | UP04278     | 1      | /P       | LEVER-Choke (Zama, H39)                                              |
|   | В     | UP00653     | 1      | S/P      | CARBURETOR KIT (UT08026 E, F, G, H, J,                               |
|   | Ľ     | 01 00000    | •      | 0/1      | UT08011 G, H, J); Includes items 14-15                               |
|   |       |             |        | -        |                                                                      |
|   | 14    | UP03915     | 1      | S        | GASKET-Carburetor Also included with Short                           |
|   |       |             |        |          | block & Cylinder Kits.                                               |
|   | 15    | UP03941     | 1      | /P       | LEVER-Choke                                                          |
|   | 16    | UP04308     | 1      | S/P      | GASKET-Heat Dam Also included with Short                             |
|   |       |             | -      | •        | block & Cylinder Kits.                                               |
|   | 47    |             | •      |          |                                                                      |
|   | 17    | UP04131     | 2      |          | SCREW-Thread Form. (10-24 x 1") Torque                               |
|   |       |             |        |          | Specs 30-40 In/Lbs, 3.4-4.5 Nm.                                      |
|   | 18    | UP04348     | 1      | S        | HEAT DAM                                                             |
|   | 19    | UP04140     | 2      | Š        | SCREW, SEMS (10-24 x 1.110) Torque                                   |
|   |       | -           | —      | -        | Specs 40-50 In/Lbs, 4.5-5.6 Nm. Required                             |
|   |       |             |        |          | Loctite 262 Red; Also included with Short                            |
|   |       |             |        |          | block & Cylinder Kits.                                               |
|   |       |             |        |          | •                                                                    |