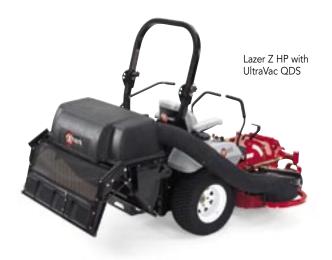

# ULTRAVAC® COLLECTION SYSTEMS MAKE IT EVEN EASIER FOR YOU TO MAXIMIZE YOUR PRODUCTIVITY.

Quick-attach design enables easy switching from bagging to side-discharge, without tools, in minutes.

Larger-diameter, smooth-discharge tube handles volumes of debris with less clogging.

Compact design minimizes trailering space and lets you easily maneuver around obstacles.

Sealed hood reduces dust around the engine and operator.

High-capacity, durable bags and QDS hopper dramatically improve efficiency:

- •(3) UltraVac® 32-gallon collection bags (13.5 bushels). Available on select models.
- •(2) UltraVac 32-gallon collection bags (8 bushels). Available on select models.
- UltraVac QDS commercial grade steel and polyethylene hopper with rear-discharge door; (6.7 bushels) or (11 bushels).

With this innovative collection system, grass discharge is quickly accomplished in one simple motion of the release lever.