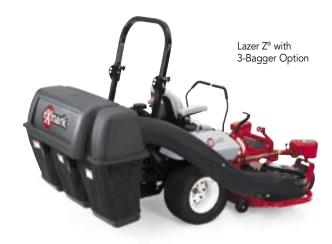

# ULTRAVAC® COLLECTION SYSTEMS MAKE IT EVEN EASIER FOR YOU TO MAXIMIZE YOUR PRODUCTIVITY.

Quick-attach design enables easy switching from bagging to side-discharge, without tools, in minutes.

Larger-diameter, smooth-discharge tube handles volumes of debris with less clogging.

Compact design minimizes trailering space and lets you easily maneuver around obstacles.

Sealed hood reduces dust around the engine and operator.

High-capacity, durable bags and QDS hopper dramatically improve efficiency:

- •(3) UltraVac® 32-gallon collection bags (13.5 bushels). Available on select models.
- •(2) UltraVac 32-gallon collection bags (8 bushels). Available on select models.
- UltraVac QDS commercial grade steel and polyethylene hopper with rear-discharge door; (6.7 bushels) or (11 bushels).

With this innovative collection system, grass discharge is quickly accomplished in one simple motion of the release lever.