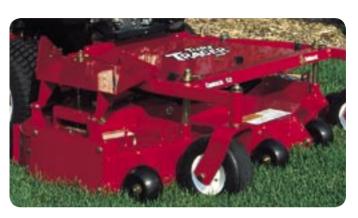

#### MICRO-MULCH™ SYSTEM

The aerodynamically designed deck, baffles and blades create airflow patterns that circulate the leaves and grass for repeated cuttings and even dispersal

deep into the turf. Mulching baffles also keep the underside clean, which reduces grass build-up and clumping.