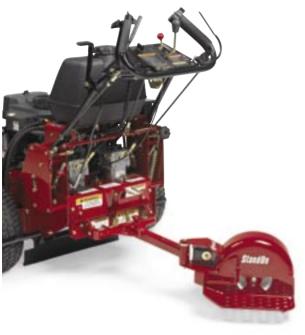

#### **EXMARK® STANDON**

- Innovative QuikMount system.
- Convenient, spring-loaded latch.
- Expanded operator platform with foot guards.