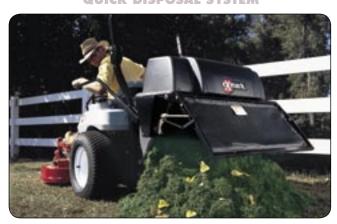

# ULTRAVAC® COLLECTION SYSTEMS MAKE IT EVEN EASIER FOR YOU TO MAXIMIZE YOUR PRODUCTIVITY.

Quick-attach design enables easy switching from bagging to side-discharge, without tools, in minutes.

Larger-diameter, smooth-discharge tube handles volumes of debris with less clogging.

Compact design minimizes trailering space and lets you easily maneuver around obstacles.

Sealed hood reduces dust around the engine and operator.

High-capacity, durable bags and QDS hopper dramatically improve efficiency:

With this innovative collection system, grass discharge is quickly accomplished in one simple motion of the release lever.