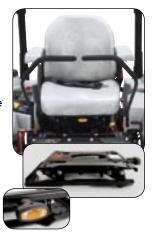

#### Custom Ride Seat Suspension System

A great value in comparison to more expensive full-suspension seats, our CustomRide™ suspension system easily mounts to your existing EVC operator seat. System features enable operator to customize suspension settings per individual's weight and personal preference.

# LS FULL-SUSPENSION SEAT

Designed to fit all compact and full-size Lazer Z models, this low-profile, fullsuspension seat enhances operator comfort and lumbar support by adjusting to individual weight and preferred seat-back angle.