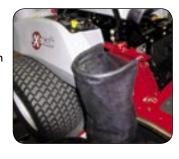

## TRASH CONTAINER

Conveniently located within easy reach of the operator, this trash container features a 2.5-gallon capacity and a durable, easy-to-clean mesh receptacle.