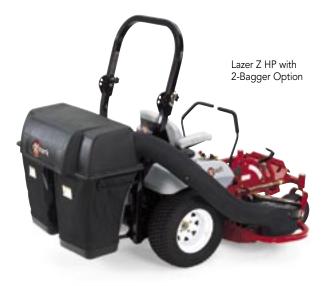

# ULTRAVAC® COLLECTION SYSTEMS MAKE IT EVEN EASIER FOR YOU TO MAXIMIZE YOUR PRODUCTIVITY.

Quick-attach design enables easy switching from bagging to side-discharge, without tools, in minutes.

Larger-diameter, smooth-discharge tube handles volumes of debris with less clogging.

Compact design minimizes trailering space and lets you easily maneuver around obstacles.

Sealed hood reduces dust around the engine and operator.

High-capacity, durable bags and QDS hopper dramatically improve efficiency:

- •(3) UltraVac® 32-gallon collection bags (13.5 bushels). Available on select models.
- •(2) UltraVac 32-gallon collection bags (8 bushels). Available on select models.
- UltraVac QDS commercial grade steel and polyethylene hopper with rear-discharge door; (6.7 bushels) or (11 bushels).

With this innovative collection system, grass discharge is quickly accomplished in one simple motion of the release lever.