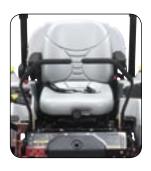

#### Custom Ride Seat Suspension System

A great value in comparison to more expensive full-suspension seats, our CustomRide™ suspension system easily mounts to your existing EVC operator seat. System features enable operator to customize suspension settings per individual's weight and personal preference.

# LS FULL-SUSPENSION SEAT

Designed to fit all compact and full-size Lazer Z models, this low-profile, fullsuspension seat enhances operator comfort and lumbar support by adjusting to individual weight and preferred seat-back angle.