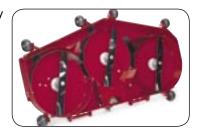

#### MICRO-MULCH™ SYSTEM

The aerodynamically designed deck, baffles and blades create airflow patterns that circulate the leaves and grass for repeated cuttings and even dispersal

deep into the turf. Mulching baffles also keep the underside clean, which reduces grass build-up and clumping.

#### **3-BUSHEL BAGGER**

Lightweight and easy to attach, this 3-bushel grass catcher fits all Exmark® side-discharge walk-behinds. Excludes 21" and 26" models.

MICRO-MULCH™ SYSTEM

The aerodynamically designed deck, baffles and blades create airflow patterns that circulate the leaves and grass for repeated cuttings and even dispersal deep into the turf. Mulching baffles also keep the underside clean, which reduces grass build-up and clumping.