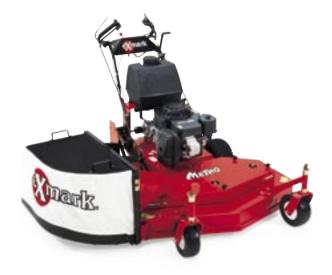

#### **3-BUSHEL BAGGER**

Lightweight and easy to attach, this 3-bushel grass catcher fits all Exmark® side-discharge walk-behinds. Excludes 21" and 26" models.

MICRO-MULCH™ SYSTEM

The aerodynamically designed deck, baffles and blades create airflow patterns that circulate the leaves and grass for repeated cuttings and even dispersal deep into the turf. Mulching baffles also keep the underside clean, which reduces grass build-up and clumping.