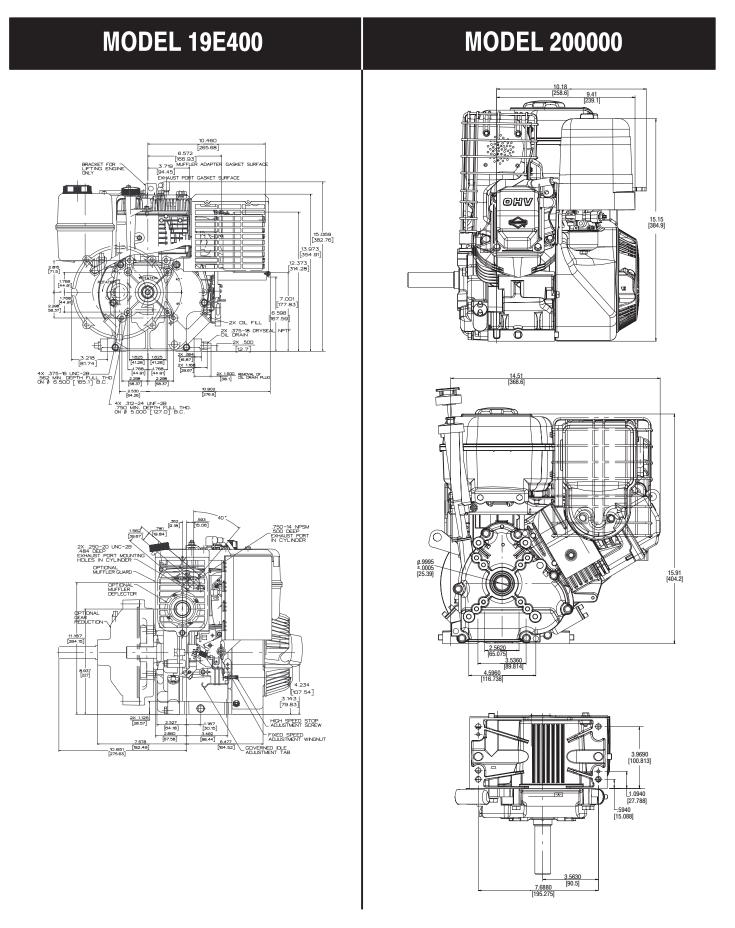

FORM MS-0623-1/04
REPLACES FORM MS-0623-3/01
FILE IN SECT. 2B OF SERVICE ENGINE SALES MANUAL

19E400 to 19E499

## MODEL 19E400 SERIES ENGINES REPLACED WITH STANDARD SERVICE ENGINES

In most cases, the Original Type numbers shown may be replaced by a Service Type Number without making any changes. Necessary changes of engine parts such as crankshafts, reduction parts, blower housings, etc., are noted. Other differences, such as mufflers, elbows, deflectors, etc., are not listed but are very important for safety and engine performance. Be sure the exhaust system on the replacement engine duplicates the system originally selected by the equipment manufacturer. Parts that are suitable for additional use should be transferred. Before making any conversion, check the data shown in the column labeled "REMOVE, ADD and NOTE." See if the changes, which are shown, are actually necessary on the application in question. Often a standard service engine will be a WORKABLE replacement without converting to such things as a special fuel tank or starter position.

If the crankshaft number does not appear in the "Original Engine" column, consult the Illustrated Parts List for the correct service replacement crankshaft number.