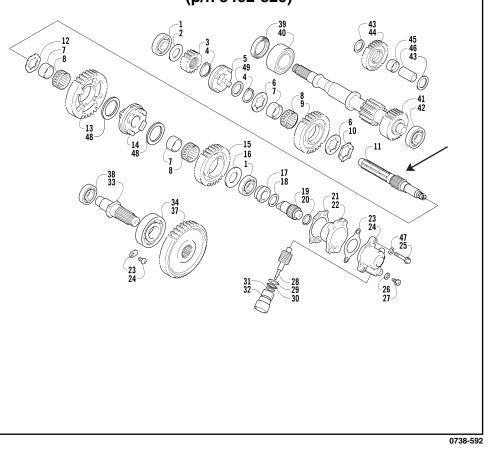

■ NOTE: If the affected ATV is equipped with Countershaft (p/n 3402-820), the replacement countershaft <u>must be</u> Countershaft (p/n 3402-820). Any related parts must also correspond with the parts listed in illustration 0738-592.

Thank you for your cooperation in this matter.

Sincerely,

Product Service Department Arctic Cat Inc.

| 1        | 3402-045                    | 2 | Bearing, Shaft                             |
|----------|-----------------------------|---|--------------------------------------------|
| 2        | 3423-411                    | 1 | Washer, Drive Gear No. 2 - Right           |
| 3        | 3402-497                    | 1 | Gear, Drive - No. 2                        |
| 4        | 3423-066                    | 2 | Circlip                                    |
| 5        | 3402-821                    | 1 | Dog, Reverse Driven Gear                   |
| 6        | 3423-263                    | 2 | Washer                                     |
| 7        | 3402-494                    | 3 | Bushing                                    |
| 8        | 3402-498                    | 3 | Bearing                                    |
| 9        | 3402-822                    | 1 | Gear, Reverse Driven                       |
| 10       | 3423-266                    | 1 | Washer, Lock                               |
| 11       | 3402-820                    | 1 | Countershaft                               |
| 12       | 3423-262                    | 1 | Washer, Lock                               |
| 13       | 3402-668                    | 1 | Gear, Driven - Low                         |
| 14       | 3402-824                    | 1 | Dog, Sliding                               |
| 15       | 3402-733                    | 1 | Gear, Driven - High                        |
| 16       | 3423-412                    | 1 | Washer, Drive Gear - Left                  |
| 17       | 3446-114                    | 1 | Spacer, Driven Gear                        |
| 18       | 3423-146                    | 1 | Washer, Drive Gear - Center                |
| 19       | 3402-508                    | i | Gear, Speedometer Drive                    |
| 20       | 3423-145                    | 1 | Washer, Drive Gear - Right                 |
| 20       | 3446-289                    | 1 | Gasket                                     |
| 22       | <u>3446-289</u><br>3446-288 | 1 | Joint, Speedometer Gear                    |
| 22       | <u>3446-266</u><br>3446-244 | 1 | Gasket                                     |
| 23       | 3446-244                    | 1 |                                            |
| 24<br>25 | 3446-057<br>3423-307        | 2 | Housing, Speedometer Gear<br>Bolt, Housing |
| 25       | 3402-009                    | 2 | Washer, Driven Gear                        |
| 20       | 3402-009                    | 1 | Screw. Driven Gear                         |
| 28       | 3402-509                    | 1 | Gear, Speedometer Driven                   |
| 20<br>29 | 3402-509                    | 1 | Washer, Driven Gear                        |
| 30       | 3423-144                    | 1 | O-Ring                                     |
| 30       | 3423-056                    | 1 | Seal, Driven Gear                          |
| 32       | 3402-077                    | 1 | Sleeve                                     |
| 32       | 3402-491                    | 1 | Sheeve<br>Shaft, Output                    |
| 33<br>34 | 3402-491                    | 1 | Bearing, Output Shaft                      |
| 34<br>35 | 3402-502                    | 2 | Retainer, Bearing                          |
|          |                             |   |                                            |
| 36       | 3423-435                    | 2 | Screw, Bearing Retainer                    |
| 37       | 3402-534                    | 1 | Gear, Driven - No. 2                       |
| 38       | <u>3402-735</u>             | 1 | Bearing, Shaft                             |
| 39       | 3402-537                    | 1 | Seal, Driveshaft - Left                    |
| 40       | 3402-499                    | 1 | Bearing, Driveshaft - Right                |
| 41       | <u>3402-731</u>             | 1 | Driveshaft                                 |
| 42       | 3003-261                    | 1 | Bearing, Driveshaft - Left                 |
| 43       | 3402-195                    | 2 | Washer, Reverse Idle Gear                  |
| 44       | 3402-503                    | 1 | Gear, Reverse Idle                         |
| 45       | 3446-103                    | 1 | Bushing, Reverse Idle Gear                 |
| 46       | 3402-507                    | 1 | Shaft, Reverse Idle                        |
| 47       | 3003-290                    | 2 | Gasket                                     |
| 48       | <u>3423-554</u>             | 2 | Washer, Driven Gear                        |
| 49       | <u>3402-825</u>             | 1 | Spacer, Reverse Driven Gear                |
|          |                             |   |                                            |

## Secondary Transmission Assembly w/Countershaft (p/n 3402-820)