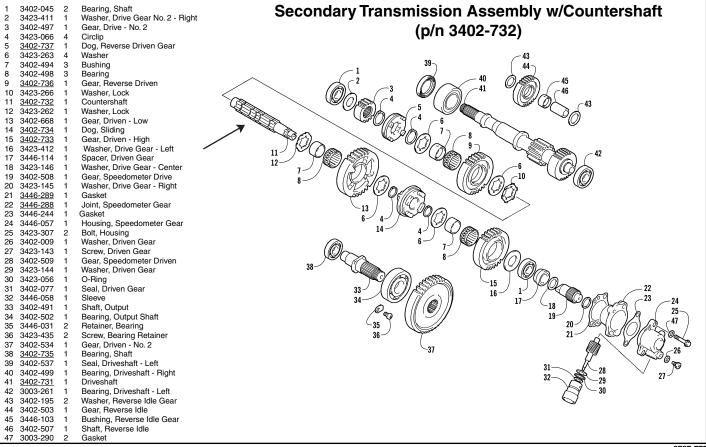

■ NOTE: If the affected ATV is equipped with Countershaft (p/n 3402-732), the replacement countershaft <u>must be</u> Countershaft (p/n 3402-732). Any related parts must also correspond with the parts listed in illustration 0737-772.

Thank you for your cooperation in this matter.

Sincerely,

Product Service Department Arctic Cat Inc.

| 1        | 3402-045                    | 2 | Bearing, Shaft                             |
|----------|-----------------------------|---|--------------------------------------------|
| 2        | 3423-411                    | 1 | Washer, Drive Gear No. 2 - Right           |
| 3        | 3402-497                    | 1 | Gear, Drive - No. 2                        |
| 4        | 3423-066                    | 2 | Circlip                                    |
| 5        | 3402-821                    | 1 | Dog, Reverse Driven Gear                   |
| 6        | 3423-263                    | 2 | Washer                                     |
| 7        | 3402-494                    | 3 | Bushing                                    |
| 8        | 3402-498                    | 3 | Bearing                                    |
| 9        | 3402-822                    | 1 | Gear, Reverse Driven                       |
| 10       | 3423-266                    | 1 | Washer, Lock                               |
| 11       | 3402-820                    | 1 | Countershaft                               |
| 12       | 3423-262                    | 1 | Washer, Lock                               |
| 13       | 3402-668                    | 1 | Gear, Driven - Low                         |
| 14       | 3402-824                    | 1 | Dog, Sliding                               |
| 15       | 3402-733                    | 1 | Gear, Driven - High                        |
| 16       | 3423-412                    | 1 | Washer, Drive Gear - Left                  |
| 17       | 3446-114                    | 1 | Spacer, Driven Gear                        |
| 18       | 3423-146                    | 1 | Washer, Drive Gear - Center                |
| 19       | 3402-508                    | i | Gear, Speedometer Drive                    |
| 20       | 3423-145                    | 1 | Washer, Drive Gear - Right                 |
| 20       | 3446-289                    | 1 | Gasket                                     |
| 22       | <u>3446-289</u><br>3446-288 | 1 | Joint, Speedometer Gear                    |
| 22       | <u>3446-266</u><br>3446-244 | 1 | Gasket                                     |
| 23       | 3446-244                    | 1 |                                            |
| 24<br>25 | 3446-057<br>3423-307        | 2 | Housing, Speedometer Gear<br>Bolt, Housing |
| 25       | 3402-009                    | 2 | Washer, Driven Gear                        |
| 20       | 3402-009                    | 1 | Screw. Driven Gear                         |
| 28       | 3402-509                    | 1 | Gear, Speedometer Driven                   |
| 20<br>29 | 3402-509                    | 1 | Washer, Driven Gear                        |
| 30       | 3423-144                    | 1 | O-Ring                                     |
| 30       | 3423-056                    | 1 | Seal, Driven Gear                          |
| 32       | 3402-077                    | 1 | Sleeve                                     |
| 32       | 3402-491                    | 1 | Sheeve<br>Shaft, Output                    |
| 33<br>34 | 3402-491                    | 1 | Bearing, Output Shaft                      |
| 34<br>35 | 3402-502                    | 2 | Retainer, Bearing                          |
|          |                             |   |                                            |
| 36       | 3423-435                    | 2 | Screw, Bearing Retainer                    |
| 37       | 3402-534                    | 1 | Gear, Driven - No. 2                       |
| 38       | <u>3402-735</u>             | 1 | Bearing, Shaft                             |
| 39       | 3402-537                    | 1 | Seal, Driveshaft - Left                    |
| 40       | 3402-499                    | 1 | Bearing, Driveshaft - Right                |
| 41       | <u>3402-731</u>             | 1 | Driveshaft                                 |
| 42       | 3003-261                    | 1 | Bearing, Driveshaft - Left                 |
| 43       | 3402-195                    | 2 | Washer, Reverse Idle Gear                  |
| 44       | 3402-503                    | 1 | Gear, Reverse Idle                         |
| 45       | 3446-103                    | 1 | Bushing, Reverse Idle Gear                 |
| 46       | 3402-507                    | 1 | Shaft, Reverse Idle                        |
| 47       | 3003-290                    | 2 | Gasket                                     |
| 48       | <u>3423-554</u>             | 2 | Washer, Driven Gear                        |
| 49       | <u>3402-825</u>             | 1 | Spacer, Reverse Driven Gear                |
|          |                             |   |                                            |