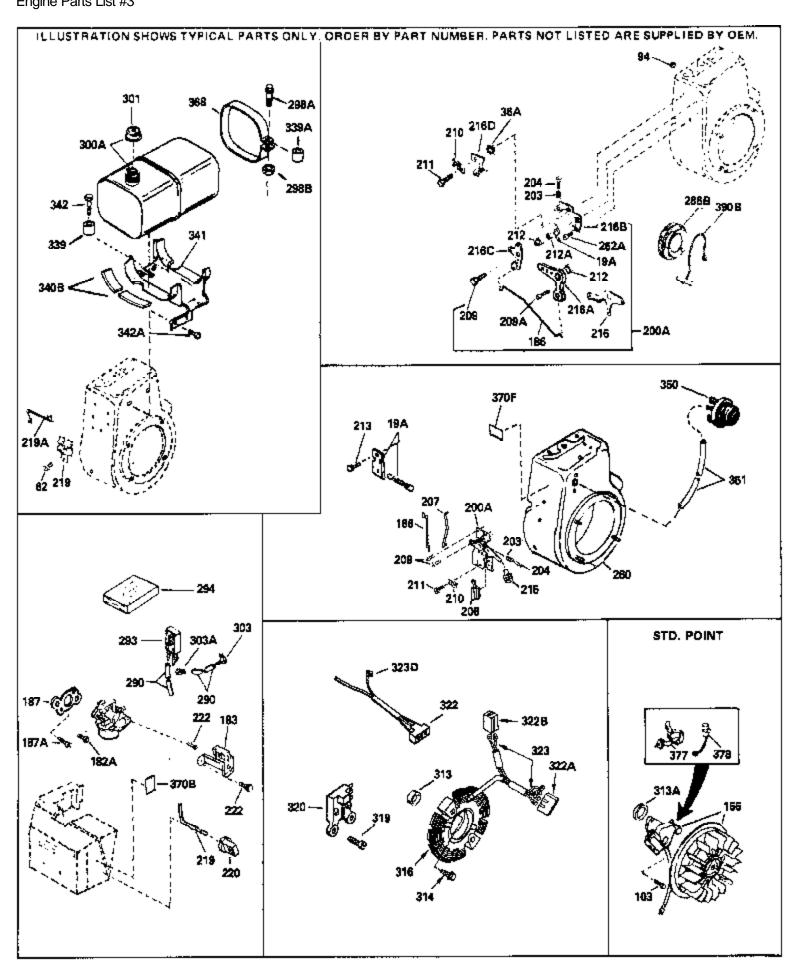

For Discount Tecumseh Engine Parts Call 606-678-9623 or 606-561-4983

HM80-155295H

Engine Parts List #3

www.mymowerparts.com

## For Discount Tecumseh Engine Parts Call 606-678-9623 or 606-561-4983 HM80-155295H Page 10 of 11

Engine Parts List #3

| Rof # | Part Number                | Otv | Description                                                    |
|-------|----------------------------|-----|----------------------------------------------------------------|
|       | 650814                     | Qty | Screw, Torx T-15, 10-24 x 1"                                   |
|       | 34664                      |     |                                                                |
|       |                            |     | Control Bracket (Incl.19,203,204,206, 209)                     |
|       | 31342                      |     | Spring, Compression                                            |
|       | 650549                     |     | Screw, 5-40 x 7/16"                                            |
|       | 610973                     |     | Terminal Assy. (Use as required)                               |
|       | 33878                      |     | Link, Governor-to-throttle                                     |
|       | 650821                     |     | Screw, 10-32 x 1/2"                                            |
|       | 28820                      |     | Screw, 10-32 x 1/2"                                            |
|       | 34833B                     |     | Blower Housing (For electric starter)                          |
| 275C  | 35824                      |     | Muffler (Optional quiet muffler)                               |
| 277A  | 650696                     |     | Screw, 5/16-18x2-3/4" (Used with 276A)                         |
| 290   | 29774                      |     | Fuel Line (Braided 8-1/4")(21 cm)(As req.)                     |
| 290   | 30705                      |     | Fuel Line (Braided 16")(41 cm)(Use as req.)                    |
| 290   | 30962                      |     | Fuel Line (Braided 32")(81 cm)(Use as req.)                    |
| 301   | 410144B                    |     | Fuel Cap (White Plastic)(Std)(1-1/2" I.D.)                     |
| 301   | 33032                      |     | Fuel Cap (Red Plastic) (Spurt Resistant, Low Profile) (1-3/16" |
|       |                            |     | I.D.)                                                          |
|       |                            |     | •                                                              |
| 301   | 34210                      |     | Fuel Cap (Red Plastic) (Spurt Resistant, High Profile)         |
|       |                            |     | (1-3/16" I.D)                                                  |
| 301   | 35355                      |     | Fuel Cap (Red plastic) (1-1/2" I.D.)                           |
|       | 610823                     |     | Connector                                                      |
|       | 610822                     |     | Terminal, Male                                                 |
|       | 35038                      |     | Spacer, Tank                                                   |
|       | 34155                      |     | Bracket, Fuel tank mounting                                    |
|       | 650561                     |     | Screw, 1/4-20 x 5/8"                                           |
|       | 34870                      |     | Decal, Instruction Can be used on HM80 with diecast starter.   |
|       | 34387                      |     | Decal, Instruction Can be used on HM80 with stamped steel      |
| 3/05  | 3 <del>4</del> 30 <i>1</i> |     | recoil starter.                                                |
|       |                            |     | recoil starter.                                                |
|       | 34704                      |     | Decal, Air cleaner                                             |
| 408   | 35570                      |     | Screen Seal (Can be used on HM80 with stamped steel            |
|       |                            |     | recoil starter)                                                |
| 400   | 35569                      |     | Spacer (Can be used on HM80 with stamped steel recoil          |
| 403   | 33309                      |     | starter)                                                       |
|       |                            |     | •                                                              |
| 410   | 730573                     |     | Debris Screen Kit (Incl. 360, 370B, 387, 411 &413) (Can be     |
|       |                            |     | used on HM80 with stamped steel recoil starter)                |
| 111   | 35568                      |     | Debris Screen (Can be used on HM80 with stamped steel          |
| 411   | 33300                      |     | recoil starter)                                                |
|       |                            |     | recoil starter)                                                |
| 413   | 650907                     |     | Screw, 5/16-18 x 1-5/8" (Can be used on HM80 with              |
|       |                            |     | stamped steel recoil starter)                                  |
| 405   | 700570                     |     | Ctarter M. # 1/it /last 270 L 400 9 4 27\ (Con be used on      |
| 425   | 730572                     |     | Starter Muff Kit (Incl. 370J, 426 & 427) (Can be used on       |
|       |                            |     | HM80 with die cast starter)                                    |
| 429   | 650868                     |     | Screw, 8-18 x 1-1/8" (3 Required) (Use as required) (Refer to  |
|       |                            |     | Mechanics Handbook for installation instructions).             |
| 100   | 044077                     |     | ,                                                              |
| 430   | 611077                     |     | Alternator, Add on (Use as required) (Refer to Mechanics       |
|       |                            |     | Handbook for installation instructions).                       |
| 431   | 590609                     |     | Centering tube (Use with engines equipped with die cast        |
| .51   | <del>-</del> -             |     | aluminum starter)(Use as required) (Refer to Mechanics         |
|       |                            |     | Handbook for installation instructions)                        |
|       |                            |     | ,                                                              |
| 431   | 590610                     |     | Centering tube (Use as required) (Refer to Mechanics           |
|       |                            |     | Handbook for installation instructions).                       |
|       |                            |     |                                                                |

# For Discount Tecumseh Engine Parts Call 606-678-9623 or 606-561-4983 HM80-155295H Page 11 of 11 Engine Parts List #3

| Ref # | Part Number | Qty | Description                                                                                                                                                   |
|-------|-------------|-----|---------------------------------------------------------------------------------------------------------------------------------------------------------------|
| 432   | 611078      |     | A.C. Lighting Connector (Use as required) (Refer to Mechanics Handbook for installation instructions).                                                        |
| 432   | 611079      |     | D.C. Charging Connector (Use as required) (Refer to Mechanics Handbook for installation instructions).                                                        |
| 433   | 590611      |     | Alternator Shaft (4.00") (Use with engines equipped with cast aluminum starter)(Use as required) (Refer to Mechanics Handbook for installation instructions). |
| 433   | 590636      |     | Alternator Shaft (Use with engines equipped with stamped steel starter)(Use as required) (Refer to Mechanics Handbook for installation instructions).         |