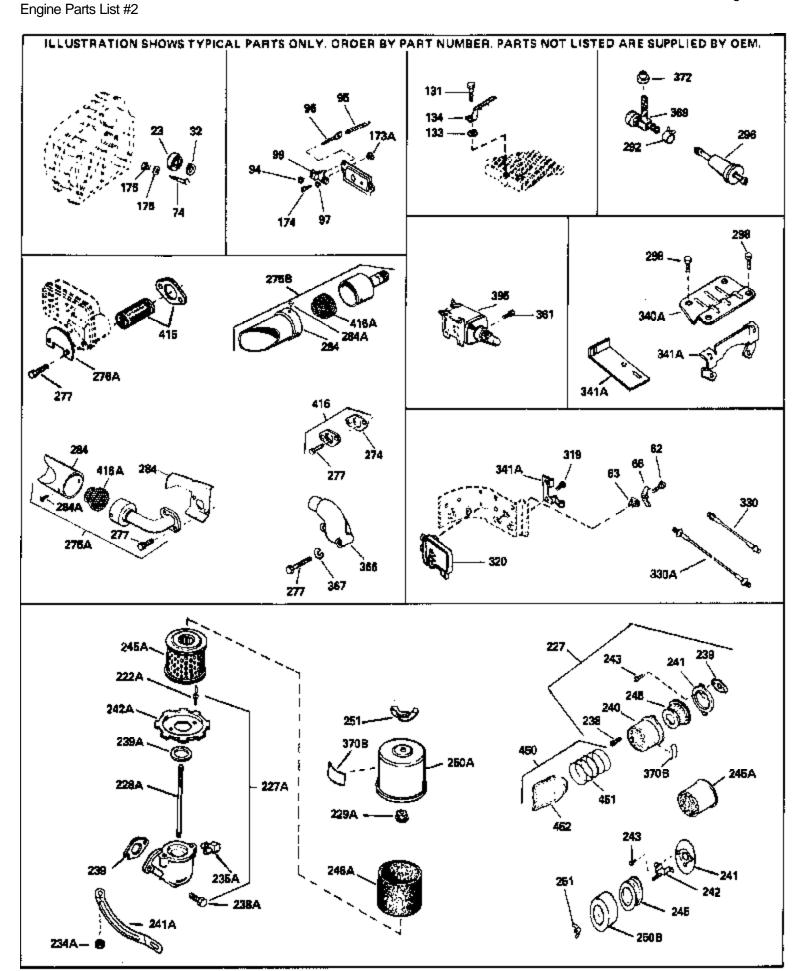

www.mymowerparts.com

| 23<br>32<br>74<br>97<br>131<br>131<br>133<br>134<br>173A<br>174<br>175<br>176<br>222A<br>227 | 33627 33628 31855 650802 650737 650738 650890 30747 32446 650128 650597 650778 650580 730127                            | Qty | Description  Bearing, Ball  Washer, Thrust  Retainer, Bearing  Lockwasher, Heavy split, #10 (Buy loc ally)  Screw, 1/4-20 x 5/8" (Use as required)  Screw, 1/4-20 x 5/8" (Use as required)  Screw, 1/4-20 x 5/8" (Use as required)  Washer, Lock, 5/16"  Clip, Spark plug shorting  Grommet, Breather tube  Screw, 10-24 x 1/2"  Screw, 10-24 x 5/8"  Lockwasher  Nut, Lock, 10-24  Pop Rivet (1/8" dia.) (Can be bought locally)  Air Cleaner Ass'y. (Incl.238,239,240,241,243,245 & 370)  (Use as required) |
|----------------------------------------------------------------------------------------------|-------------------------------------------------------------------------------------------------------------------------|-----|---------------------------------------------------------------------------------------------------------------------------------------------------------------------------------------------------------------------------------------------------------------------------------------------------------------------------------------------------------------------------------------------------------------------------------------------------------------------------------------------------------------|
| 227                                                                                          | 730164                                                                                                                  |     | Air Cleaner Ass'y. (Incl. 238, 239, 240, 241, 243 & 245) (Use                                                                                                                                                                                                                                                                                                                                                                                                                                                 |
| 228A                                                                                         | 35044<br>650824<br>650851                                                                                               |     | as required) Air Cl.Elbow (Incl.222A,228A,235A,239 A,242A) Stud, 1/4-20 x 7.33 (Use as required) Stud, 1/4-20 x 8.1 (Use as required) (Used with drilled thru elbow)                                                                                                                                                                                                                                                                                                                                          |
| 234A<br>235A<br>238A<br>239A<br>241A<br>242A<br>245A<br>246A<br>250A<br>251                  | 650825<br>650852<br>30675<br>650163<br>34698A<br>35045<br>34699<br>34700<br>34703<br>34702<br>650513<br>35865<br>391026 |     | Nut & Lockwasher, 1/4-20 Hex Nut, 1/4-20 (Used w/drilled thru elbow) Fitting, Breather Screw, 10-32 x 7/8" * Gasket, Air cleaner bracket Air Cl.Bracket (Used w/drilled thru e lbow) Bracket, Air cleaner Element, Air cleaner Element, Air cleaner Filter, Pre-air Cover, Air cleaner Nut, Wing, 1/2-20 Gasket, Exhaust (Use as required) Muffler (Incl. 284, 284A & 416A) (This spark arresting muffler can be used on any model.)                                                                          |
| 277A<br>277<br>292<br>298<br>369<br>370J                                                     | 35824<br>650696<br>650729<br>26460<br>650665<br>35857<br>34870<br>34387                                                 |     | Muffler (Optional quiet muffler) Screw, 5/16-18x2-3/4" (Used with 276A) Screw, 5/16-18 x 3-3/16" Clamp, Fuel line (Use as required) Screw, 1/4-15 x 7/8" Valve, Fuel shut-off Decal, Instruction Can be used on HM80 with diecast starter. Decal, Instruction Can be used on HM80 with stamped steel recoil starter.                                                                                                                                                                                          |
|                                                                                              | 34704<br>33329D                                                                                                         |     | Decal, Air cleaner Starter Motor Kit (110-120 Volt) This 110-120 volt starter motor kit may have been added to this engine. It can be added only if cylinder hasdrilled and tapped starter mounting bosses and a ring gear flywheel. Refer to service number stamped on end cap of motor, or on decal for identification. Ref                                                                                                                                                                                 |

# For Discount Tecumseh Engine Parts Call 606-678-9623 or 606-561-4983 HM80-155295H Page 8 of 11 Engine Parts List #2

| Ref # | Part Number      | Qty | Description                                                                                                                                                   |
|-------|------------------|-----|---------------------------------------------------------------------------------------------------------------------------------------------------------------|
|       | 35570            |     | Screen Seal (Can be used on HM80 with stamped steel recoil starter)                                                                                           |
| 409   | 35569            |     | Spacer (Can be used on HM80 with stamped steel recoil starter)                                                                                                |
| 410   | 730573           |     | Debris Screen Kit (Incl. 360, 370B, 387, 411 &413) (Can be used on HM80 with stamped steel recoil starter)                                                    |
| 411   | 35568            |     | Debris Screen (Can be used on HM80 with stamped steel recoil starter)                                                                                         |
| 413   | 650907           |     | Screw, 5/16-18 x 1-5/8" (Can be used on HM80 with stamped steel recoil starter)                                                                               |
|       | 730130<br>730572 |     | Exh.Adapter Kit (Incl.274,277)(Use as req.) Starter Muff Kit (Incl. 370J, 426 & 427) (Can be used on HM80 with die cast starter)                              |
| 429   | 650868           |     | Screw, 8-18 x 1-1/8" (3 Required) (Use as required) (Refer to Mechanics Handbook for installation instructions).                                              |
| 430   | 611077           |     | Alternator, Add on (Use as required) (Refer to Mechanics Handbook for installation instructions).                                                             |
| 431   | 590609           |     | Centering tube (Use with engines equipped with die cast aluminum starter)(Use as required) (Refer to Mechanics Handbook for installation instructions)        |
| 431   | 590610           |     | Centering tube (Use as required) (Refer to Mechanics Handbook for installation instructions).                                                                 |
| 432   | 611078           |     | A.C. Lighting Connector (Use as required) (Refer to Mechanics Handbook for installation instructions).                                                        |
| 432   | 611079           |     | D.C. Charging Connector (Use as required) (Refer to Mechanics Handbook for installation instructions).                                                        |
| 433   | 590611           |     | Alternator Shaft (4.00") (Use with engines equipped with cast aluminum starter)(Use as required) (Refer to Mechanics Handbook for installation instructions). |
| 433   | 590636           |     | Alternator Shaft (Use with engines equipped with stamped steel starter)(Use as required) (Refer to Mechanics Handbook for installation instructions).         |