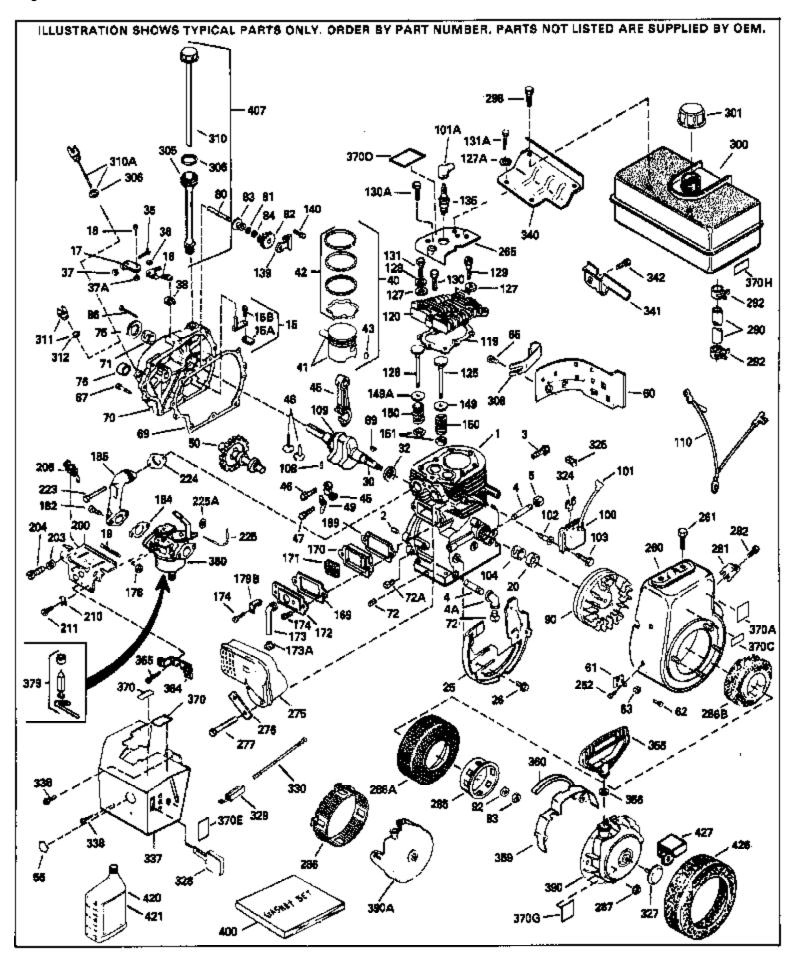

For Discount Tecumseh Engine Parts Call 606-678-9623 or 606-561-4983

HM80-155295H

Page 1 of 11

Engine Parts List #1

www.mymowerparts.com

|      |                  | Qty | Description                                                 |
|------|------------------|-----|-------------------------------------------------------------|
|      | 35385            |     | Cylinder (Incl. 2,20,72,72A) (3-1/8" Bore)                  |
|      | 27652            |     | Pin, Dowel                                                  |
|      | 650494           |     | Screw, 6-40 x 5/16"                                         |
|      | 30699C           |     | Rod Assy., Governor (Incl. 15A & 15B)                       |
|      | 30700            |     | Yoke, Governor                                              |
|      | 33454            |     | Governor Lever Assy.                                        |
|      | 29916            |     | Clamp, Governor lever                                       |
|      | 650548           |     | Screw, 8-32 x 5/16"                                         |
|      | 34663            |     | Spring, Speed control                                       |
|      | 35319            |     | Seal, Oil                                                   |
|      | 35326<br>650564  |     | Baffle, Blower housing                                      |
|      | 650561<br>35430A |     | Screw, 1/4-20 x 5/8"                                        |
|      | 35420A           |     | Crankshaft Washer Thrust                                    |
|      | 33628            |     | Washer, Thrust                                              |
|      | 29826            |     | Screw, 10-32 x 3/4"                                         |
|      | 29918<br>29216   |     | Lockwasher, #8 E.T.                                         |
|      | 30322            |     | Nut & Lockwasher, 10-32 "Keps"<br>Locknut, Hex "Keps", 8-32 |
|      | 29642            |     | Ring, Retaining                                             |
|      | 35373A           |     | Rod Assy., Connecting (Incl. 49)                            |
|      | 650908           |     | Bolt, Connecting rod                                        |
|      | 650882           |     | Bolt, Connecting rod                                        |
|      | 34034            |     | Lifter, Valve                                               |
|      | 35374            |     | Dipper, Oil                                                 |
|      | 35375            |     | Camshaft (MCR)                                              |
|      | 33273A           |     | Extension, Blower housing                                   |
|      | 650128           |     | Screw, 10-24 x 1/2"                                         |
|      | 35262            |     | * Gasket, Cylinder cover                                    |
|      | 33626B           |     | Cyl. Cover (Incl.71,74,75,80,175,176, 311,312)              |
|      | 27642            |     | Plug, Oil drain                                             |
|      | 33625            |     | Seal, Oil                                                   |
|      | 31845            |     | Shaft, Mechanical governor                                  |
|      | 30590A           |     | Washer, Flat                                                |
|      | 35378            |     | Gear Assy., Governor (Incl. 81)                             |
|      | 30588A           |     | Spool, Governor                                             |
|      | 29193            |     | Ring, Retaining                                             |
|      | 650833           |     | Screw, 1/4-20 x 1-3/16"                                     |
|      | 650832           |     | Screw, 1/4-20 x 1-11/16"                                    |
|      | 32589            |     | Key, Flywheel                                               |
|      | 611090           |     | Flywheel                                                    |
| 92   | 650880           |     | Washer, Belleville                                          |
| 93   | 650881           |     | Nut, Hex (5/8-18) (Add-on alternator)                       |
| 100  | 35135            |     | Lamination Assy., Solid State                               |
| 101A | 27276            |     | Cover, Spark plug                                           |
| 101  | 610118           |     | Cover, Spark plug (Use as required)                         |
| 102  | 650872           |     | Stud, Lamination mounting                                   |
| 103  | 650814           |     | Screw, Torx T-15, 10-24 x 1"                                |
| 119  | 34041A           |     | * Gasket, Head                                              |
|      | 34030A           |     | Head, Cylinder                                              |
|      | 27878A           |     | Exhaust Valve (Std.) (Incl. 151)                            |
|      | 27880A           |     | Exhaust Valve (1/32" OS) (Incl. 151)                        |
|      | 34035            |     | Intake Valve (Std.) (Incl. 151)                             |
|      | 34036            |     | Intake Valve (1/32" OS) (Incl. 151)                         |
|      | 26073            |     | Washer, Flat (Use as required)                              |
|      | 650570           |     | Washer, Flat (Use as required)                              |
|      | 650691           |     | Washer (Use as req., but not w/6021A screw)                 |
|      | 650690           |     | Washer, Belleville                                          |
| 129  | 650727           |     | Screw, 5/16-18 x 1-3/4" (Use as requi red)                  |

|      |          | Description                                                                                    |
|------|----------|------------------------------------------------------------------------------------------------|
| 130A | 6021A    | Screw, 5/16-18 x 1-1/2" (Use as required, but do notuse with                                   |
|      |          | 650691 washer)                                                                                 |
| 130  | 650694A  | Screw, 5/16-18 x 2" (Use as required)                                                          |
|      | 650713   | Screw, 5/16-18 x 5/8" (Use as require d)                                                       |
|      | 792028   | Screw, 5/16-18 x 7/8" (Use as require d)                                                       |
|      | 650802   | Screw, 1/4-20 x 5/8" (Use as required )                                                        |
|      | 650737   | Screw, 1/4-20 x 1/2" (Use as required )                                                        |
|      | 650738   | Screw, 1/4-20 x 1/2 (Use as required ) Screw, 1/4-20 x 5/8" (Use as required )                 |
|      | 33636    |                                                                                                |
|      |          | Resistor Spark Plug (RJ17LM)                                                                   |
|      | 33369    | Bracket, Governor gear                                                                         |
|      | 650836   | Screw, 10-24 x 1/2"                                                                            |
|      | 27882    | Cap, Upper valve spring                                                                        |
|      | 35862    | Seal Assy., Intake valve                                                                       |
|      | 27881    | Spring, Valve                                                                                  |
|      | 32581    | Cap, Lower valve spring                                                                        |
|      | 27896A   | * Gasket, Breather cover                                                                       |
|      | 28423    | Body, Breather                                                                                 |
|      | 28424    | Element, Breather                                                                              |
|      | 28425    | Cover, Valve spring                                                                            |
|      | 34696    | Tube, Breather                                                                                 |
|      | 32446    | Grommet, Breather tube                                                                         |
|      | 650128   | Screw, 10-24 x 1/2"                                                                            |
|      | 650597   | Screw, 10-24 x 5/8"                                                                            |
|      | 29752    | Nut & Lockwasher, 1/4-28                                                                       |
|      | 30593    | Clip, Primer line (Use as required)                                                            |
| 182  | 30088A   | Screw, 1/4-28 x 1"                                                                             |
| 184  | 33263    | * Gasket, Carburetor                                                                           |
| 185  | 34707    | Pipe, Intake                                                                                   |
| 203  | 31342    | Spring, Compression                                                                            |
| 204  | 650549   | Screw, 5-40 x 7/16"                                                                            |
| 206  | 610973   | Terminal Assy. (Use as required)                                                               |
| 223  | 650378   | Screw, Torx T-30, 5/16-18 x 1-1/8 "                                                            |
| 224  | 27915A   | * Gasket, Intake pipe                                                                          |
| 225  | 35043    | Tube, Carburetor                                                                               |
| 260  | 34833B   | Blower Housing (For electric starter)                                                          |
|      | 650788   | Screw, 5/16-18 x 3/4" (Use as require d)                                                       |
|      | 29747B   | Screw, 5/16-24 x 21/32"                                                                        |
|      | 33272B   | Cover, Cylinder head                                                                           |
|      | 35824    | Muffler (Optional quiet muffler)                                                               |
|      | 34779A   | Muffler                                                                                        |
|      | 31588    | Plate, Muffler locking                                                                         |
|      | 650729   | Screw, 5/16-18 x 3-3/16"                                                                       |
|      | 650696   | Screw, 5/16-18x2-3/4" (Used with 276A)                                                         |
|      | 33013    | Cover, Starter bubble                                                                          |
|      | 650760   | Screw, 8-32 x 3/8"                                                                             |
|      | 32125    | Cup, Starter                                                                                   |
|      | 35194    | Screen, Starter                                                                                |
|      | 29752    | Nut & Lockwasher, 1/4-28                                                                       |
|      | 29774    | Fuel Line (Braided 8-1/4")(21 cm)(As req.)                                                     |
|      | 30705    | Fuel Line (Braided 16")(41 cm)(Use as req.)                                                    |
|      | 30962    | Fuel Line (Braided 32")(81 cm)(Use as req.)                                                    |
|      | 26460    | Clamp, Fuel line (Use as required)                                                             |
|      | 650665   | Screw, 1/4-15 x 7/8"                                                                           |
|      | 34156A   | Fuel Tank (Incl. 292 & 301) NOTE: These tanks were                                             |
| 300  | OT 100/1 | builtwith different size fuel inlet openings. Tanks with the                                   |
|      |          | 1-3/16" I.D. opening use fuel cap 34210. Tanks with the                                        |
|      |          | 1-3/10 1.D. opening use fuel cap 34210. Tanks with the 1-1/2" I.D. opening use fuel cap 35355. |
|      |          | 1 1/2 1.D. oponing assitusi cap 30000.                                                         |

| Ref #                                                                                     | Part Number                                                                                                                             | Oty Description                                                                                                                                                                                                                                                                                                                                                                                                                                                                                                                                                                                                                                                                                                                                                                                                                                                                                                                                                                                                                                                                                                                                                                                                                                                                                                                                                                                                                                                                                                                                                                                                                                                                                                                                                                                                                                                                                                                                                                                                                                                                                                                |             |
|-------------------------------------------------------------------------------------------|-----------------------------------------------------------------------------------------------------------------------------------------|--------------------------------------------------------------------------------------------------------------------------------------------------------------------------------------------------------------------------------------------------------------------------------------------------------------------------------------------------------------------------------------------------------------------------------------------------------------------------------------------------------------------------------------------------------------------------------------------------------------------------------------------------------------------------------------------------------------------------------------------------------------------------------------------------------------------------------------------------------------------------------------------------------------------------------------------------------------------------------------------------------------------------------------------------------------------------------------------------------------------------------------------------------------------------------------------------------------------------------------------------------------------------------------------------------------------------------------------------------------------------------------------------------------------------------------------------------------------------------------------------------------------------------------------------------------------------------------------------------------------------------------------------------------------------------------------------------------------------------------------------------------------------------------------------------------------------------------------------------------------------------------------------------------------------------------------------------------------------------------------------------------------------------------------------------------------------------------------------------------------------------|-------------|
|                                                                                           | 410144B                                                                                                                                 | Fuel Cap (White Plastic)(Std)(1-1/2" I.D.)                                                                                                                                                                                                                                                                                                                                                                                                                                                                                                                                                                                                                                                                                                                                                                                                                                                                                                                                                                                                                                                                                                                                                                                                                                                                                                                                                                                                                                                                                                                                                                                                                                                                                                                                                                                                                                                                                                                                                                                                                                                                                     |             |
|                                                                                           | 33032                                                                                                                                   | Fuel Cap (Red Plastic) (Spurt Resistant, Low Profile I.D.)                                                                                                                                                                                                                                                                                                                                                                                                                                                                                                                                                                                                                                                                                                                                                                                                                                                                                                                                                                                                                                                                                                                                                                                                                                                                                                                                                                                                                                                                                                                                                                                                                                                                                                                                                                                                                                                                                                                                                                                                                                                                     | e) (1-3/16" |
| 301                                                                                       | 34210                                                                                                                                   | Fuel Cap (Red Plastic) (Spurt Resistant, High Profi (1-3/16" I.D)                                                                                                                                                                                                                                                                                                                                                                                                                                                                                                                                                                                                                                                                                                                                                                                                                                                                                                                                                                                                                                                                                                                                                                                                                                                                                                                                                                                                                                                                                                                                                                                                                                                                                                                                                                                                                                                                                                                                                                                                                                                              | le)         |
| 306<br>310<br>325<br>325<br>336<br>338<br>340<br>341<br>342<br>370<br>370J<br>370J<br>379 | 35355<br>29673<br>31297<br>29443<br>34246<br>650765<br>28942<br>34154<br>34155<br>650561<br>34346<br>34870<br>34686<br>631021<br>632325 | Fuel Cap (Red plastic) (1-1/2" I.D.)  * Gasket, Oil fill  Dipstick (Incl. 306)  Clip, Fuel line (Use as required)  Clip, Ground wire (Use as required)  Screw, 10-32 x 1/2"  Screw, 10-32 x 3/8"  Plate, Fuel tank mounting  Bracket, Fuel tank mounting  Screw, 1/4-20 x 5/8"  Decal, Instruction  Decal, Instruction Can be used on HM80 with diecal carbon can be used on HM80 |             |
| 390                                                                                       | 590479                                                                                                                                  | 188 for breakdown or Fiche18A-1, Grid F-5)  Rewind Starter (Refer to Division 5, Section C, page breakdown or Fiche 18A-1, Grid G-5)                                                                                                                                                                                                                                                                                                                                                                                                                                                                                                                                                                                                                                                                                                                                                                                                                                                                                                                                                                                                                                                                                                                                                                                                                                                                                                                                                                                                                                                                                                                                                                                                                                                                                                                                                                                                                                                                                                                                                                                           | e 30 for    |
| 400                                                                                       | 33279G                                                                                                                                  | Gasket Set (Incl. items marked*)                                                                                                                                                                                                                                                                                                                                                                                                                                                                                                                                                                                                                                                                                                                                                                                                                                                                                                                                                                                                                                                                                                                                                                                                                                                                                                                                                                                                                                                                                                                                                                                                                                                                                                                                                                                                                                                                                                                                                                                                                                                                                               |             |
| 408                                                                                       | 35570                                                                                                                                   | Screen Seal (Can be used on HM80 with stamped recoil starter)                                                                                                                                                                                                                                                                                                                                                                                                                                                                                                                                                                                                                                                                                                                                                                                                                                                                                                                                                                                                                                                                                                                                                                                                                                                                                                                                                                                                                                                                                                                                                                                                                                                                                                                                                                                                                                                                                                                                                                                                                                                                  | steel       |
| 409                                                                                       | 35569                                                                                                                                   | Spacer (Can be used on HM80 with stamped steel starter)                                                                                                                                                                                                                                                                                                                                                                                                                                                                                                                                                                                                                                                                                                                                                                                                                                                                                                                                                                                                                                                                                                                                                                                                                                                                                                                                                                                                                                                                                                                                                                                                                                                                                                                                                                                                                                                                                                                                                                                                                                                                        | recoil      |
| 410                                                                                       | 730573                                                                                                                                  | Debris Screen Kit (Incl. 360, 370B, 387, 411 &413) used on HM80 with stamped steel recoil starter)                                                                                                                                                                                                                                                                                                                                                                                                                                                                                                                                                                                                                                                                                                                                                                                                                                                                                                                                                                                                                                                                                                                                                                                                                                                                                                                                                                                                                                                                                                                                                                                                                                                                                                                                                                                                                                                                                                                                                                                                                             | (Can be     |
| 411                                                                                       | 35568                                                                                                                                   | Debris Screen (Can be used on HM80 with stampe recoil starter)                                                                                                                                                                                                                                                                                                                                                                                                                                                                                                                                                                                                                                                                                                                                                                                                                                                                                                                                                                                                                                                                                                                                                                                                                                                                                                                                                                                                                                                                                                                                                                                                                                                                                                                                                                                                                                                                                                                                                                                                                                                                 | ed steel    |
| 413                                                                                       | 650907                                                                                                                                  | Screw, $5/16-18 \times 1-5/8$ " (Can be used on HM80 wit stamped steel recoil starter)                                                                                                                                                                                                                                                                                                                                                                                                                                                                                                                                                                                                                                                                                                                                                                                                                                                                                                                                                                                                                                                                                                                                                                                                                                                                                                                                                                                                                                                                                                                                                                                                                                                                                                                                                                                                                                                                                                                                                                                                                                         | h           |
| 421                                                                                       | 730225<br>730226<br>730572                                                                                                              | SAE 30, 4-Cycle Engine Oil (Quart)<br>SAE 5W30, 4-Cycle Engine Oil (Quart)<br>Starter Muff Kit (Incl. 370J, 426 & 427) (Can be<br>HM80 with die cast starter)                                                                                                                                                                                                                                                                                                                                                                                                                                                                                                                                                                                                                                                                                                                                                                                                                                                                                                                                                                                                                                                                                                                                                                                                                                                                                                                                                                                                                                                                                                                                                                                                                                                                                                                                                                                                                                                                                                                                                                  | used on     |
| 429                                                                                       | 650868                                                                                                                                  | Screw, 8-18 x 1-1/8" (3 Required) (Use as required) Mechanics Handbook for installation instructions).                                                                                                                                                                                                                                                                                                                                                                                                                                                                                                                                                                                                                                                                                                                                                                                                                                                                                                                                                                                                                                                                                                                                                                                                                                                                                                                                                                                                                                                                                                                                                                                                                                                                                                                                                                                                                                                                                                                                                                                                                         | (Refer to   |
| 430                                                                                       | 611077                                                                                                                                  | Alternator, Add on (Use as required) (Refer to Mecl Handbook for installation instructions).                                                                                                                                                                                                                                                                                                                                                                                                                                                                                                                                                                                                                                                                                                                                                                                                                                                                                                                                                                                                                                                                                                                                                                                                                                                                                                                                                                                                                                                                                                                                                                                                                                                                                                                                                                                                                                                                                                                                                                                                                                   | hanics      |
| 431                                                                                       | 590609                                                                                                                                  | Centering tube (Use with engines equipped with die aluminum starter)(Use as required) (Refer to Mecha Handbook for installation instructions)                                                                                                                                                                                                                                                                                                                                                                                                                                                                                                                                                                                                                                                                                                                                                                                                                                                                                                                                                                                                                                                                                                                                                                                                                                                                                                                                                                                                                                                                                                                                                                                                                                                                                                                                                                                                                                                                                                                                                                                  |             |
| 431                                                                                       | 590610                                                                                                                                  | Centering tube (Use as required) (Refer to Mechani<br>Handbook for installation instructions).                                                                                                                                                                                                                                                                                                                                                                                                                                                                                                                                                                                                                                                                                                                                                                                                                                                                                                                                                                                                                                                                                                                                                                                                                                                                                                                                                                                                                                                                                                                                                                                                                                                                                                                                                                                                                                                                                                                                                                                                                                 | ics         |
| 432                                                                                       | 611078                                                                                                                                  | A.C. Lighting Connector (Use as required) (Refer to Mechanics Handbook for installation instructions).                                                                                                                                                                                                                                                                                                                                                                                                                                                                                                                                                                                                                                                                                                                                                                                                                                                                                                                                                                                                                                                                                                                                                                                                                                                                                                                                                                                                                                                                                                                                                                                                                                                                                                                                                                                                                                                                                                                                                                                                                         | 1           |

# For Discount Tecumseh Engine Parts Call 606-678-9623 or 606-561-4983 HM80-155295H Page 5 of 11 Engine Parts List #1

| Ref # Pa<br>432 61 |       | <br>Description D.C. Charging Connector (Use as required) (Refer to Mechanics Handbook for installation instructions).                                        |
|--------------------|-------|---------------------------------------------------------------------------------------------------------------------------------------------------------------|
| 433 59             | 90611 | Alternator Shaft (4.00") (Use with engines equipped with cast aluminum starter)(Use as required) (Refer to Mechanics Handbook for installation instructions). |
| 433 59             | 90636 | Alternator Shaft (Use with engines equipped with stamped steel starter)(Use as required) (Refer to Mechanics Handbook for installation instructions).         |