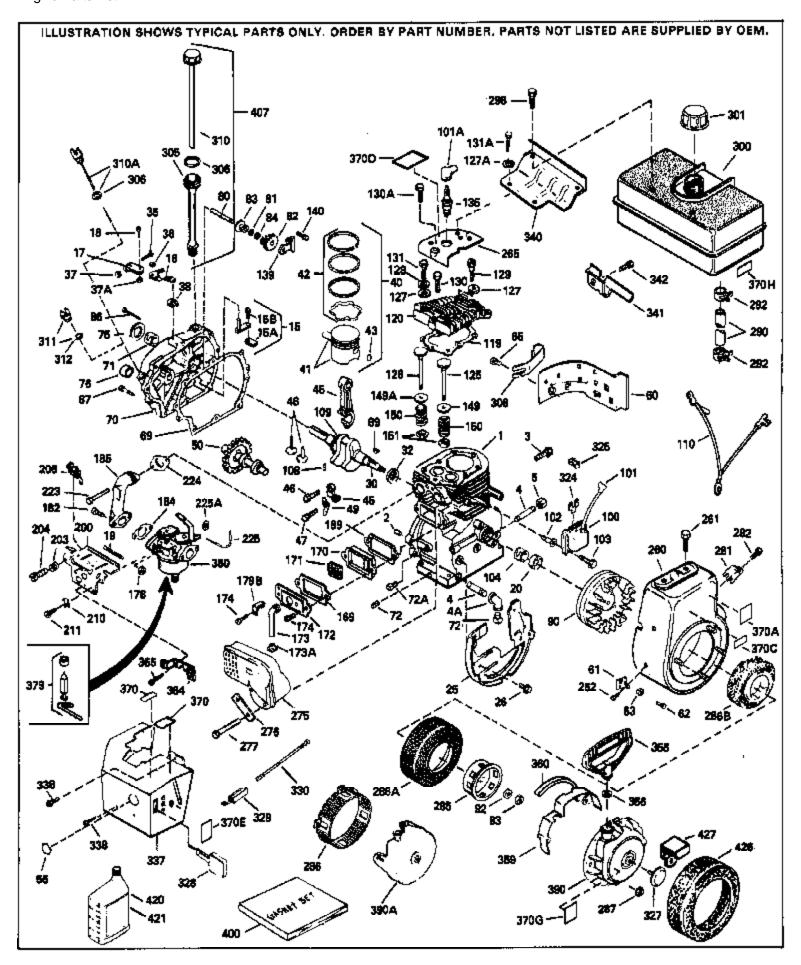

For Discount Tecumseh Engine Parts Call 606-678-9623 or 606-561-4983 HM80-155190F Page 1 of 11 Engine Parts List #1

| Ref # | Part Number | Qtv | Description                                  |
|-------|-------------|-----|----------------------------------------------|
|       | 34348B      |     | Cylinder (Incl.2,20,72,72A) (3-1/8" B ore)   |
|       | 27652       |     | Pin, Dowel                                   |
|       | 30700       |     | Yoke, Governor                               |
|       | 650494      |     | Screw, 6-40 x 5/16"                          |
|       | 30699C      |     | Rod Assy., Governor (Incl. 15A & 15B)        |
|       | 33454       |     | Governor Lever Assy.                         |
|       | 29916       |     | Clamp, Governor lever                        |
|       | 650548      |     | Screw, 8-32 x 5/16"                          |
|       | 32630       |     | Seal, Oil                                    |
|       | 35256A      |     | Baffle, Blower housing                       |
|       | 650561      |     | Screw, 1/4-20 x 5/8"                         |
|       | 33453A      |     | Crankshaft (Incl. 108 & 109)                 |
|       | 29826       |     | Screw, 10-32 x 3/4"                          |
|       | 29918       |     | Lockwasher, # 8 E.T.                         |
|       | 30322       |     |                                              |
|       |             |     | Locknut, Hex "Keps", 8-32                    |
|       | 29216       |     | Nut & Lockwasher, 10-32 "Keps"               |
|       | 29642       |     | Ring, Retaining                              |
|       | 34552       |     | Piston, Pin & Ring Set (Std.) (3-1/8")       |
|       | 34553       |     | Piston, Pin & Ring Set (.010" OS)            |
|       | 34554       |     | Piston, Pin & Ring Set (.020" OS)            |
|       | 34329A      |     | Piston & Pin Ass'y.(Std)(Incl.43)(3-1 /8")   |
|       | 34330A      |     | Piston & Pin Ass'y. (.010" OS)(Incl. 43)     |
|       | 34331A      |     | Piston & Pin Ass'y. (.020" OS)(Incl. 43)     |
|       | 34332       |     | Ring Set (Std.) (3-1/8" Bore)                |
|       | 34333       |     | Ring Set (.010" OS)                          |
|       | 34334       |     | Ring Set (.020" OS)                          |
|       | 27888       |     | Ring, Piston pin retaining                   |
|       | 32591C      |     | Rod Assy., Connecting (Incl. 49)             |
|       | 650662C     |     | Bolt, Connecting rod (2 pieces)              |
|       | 34034       |     | Lifter, Valve                                |
|       | 34242       |     | Dipper, Oil                                  |
|       | 34143       |     | Camshaft (MCR)                               |
|       | 33273A      |     | Extension, Blower housing                    |
|       | 650760      |     | Screw, 8-32 x 3/8"                           |
|       | 28545       |     | Grommet, Plastic                             |
|       | 650128      |     | Screw, 10-24 x 1/2"                          |
|       | 35262       |     | * Gasket, Cylinder cover                     |
| 70    | 33367B      |     | Cylinder Cover (Incl. 71, 75, 80, 311 & 312) |
| 71    | 33368       |     | Bushing, Crankshaft                          |
|       | 27642       |     | Plug, Oil drain                              |
|       | 31950       |     | Seal, Oil                                    |
|       | 31845       |     | Shaft, Mechanical governor                   |
|       | 30590A      |     | Washer, Flat                                 |
|       | 30591       |     | Gear Assy., Governor (Incl. 81)              |
| 83    | 30588A      |     | Spool, Governor                              |
|       | 29193       |     | Ring, Retaining                              |
| 86    | 650833      |     | Screw, 1/4-20 x 1-3/16"                      |
| 87    | 650832      |     | Screw, 1/4-20 x 1-11/16"                     |
| 89    | 32589       |     | Key, Flywheel                                |
| 92    | 650815      |     | Washer, Belleville                           |
| 93    | 8116        |     | Nut, Hex (1/2-20)                            |
| 101   | 610118      |     | Cover, Spark plug (Use as required)          |
| 101A  | 27276       |     | Cover, Spark plug                            |
| 103   | 650489      |     | Screw, 1/4-20 x 5/8"                         |
| 108   | 29783       |     | Pin, Crankshaft gear                         |
|       | 33245       |     | Gear, Crankshaft                             |
|       | 30831       |     | Ground Wire                                  |
|       | 34041A      |     | * Gasket, Head                               |
|       |             | W   |                                              |

| Ref # | Part Number      | Qtv | Description                                                  |
|-------|------------------|-----|--------------------------------------------------------------|
|       | 34030A           |     | Head, Cylinder                                               |
|       | 27878A           |     | Exhaust Valve (Std.) (Incl. 151)                             |
|       | 27880A           |     | Exhaust Valve (1/32" OS) (Incl. 151)                         |
|       | 34035            |     | Intake Valve (Std.) (Incl. 151)                              |
|       | 34036            |     | Intake Valve (1/32" OS) (Incl. 151)                          |
|       | 26073            |     |                                                              |
|       |                  |     | Washer, Flat (Use as required)                               |
|       | 650570           |     | Washer, Flat (Use as required)                               |
|       | 650691           |     | Washer (Use as req., but not w/6021A screw)                  |
|       | 650690           |     | Washer, Belleville                                           |
|       | 650727           |     | Screw, 5/16-18 x 1-3/4" (Use as required)                    |
| 130A  | 6021A            |     | Screw, 5/16-18 x 1-1/2" (Use as required, but do notuse with |
|       |                  |     | 650691 washer)                                               |
| 130   | 650694A          |     | Screw, 5/16-18 x 2" (Use as required)                        |
| 131A  | 650713           |     | Screw, 5/16-18 x 5/8" (Use as require d)                     |
| 131A  | 792028           |     | Screw, 5/16-18 x 7/8" (Use as require d)                     |
|       | 650802           |     | Screw, 1/4-20 x 5/8" (Use as required )                      |
|       | 650737           |     | Screw, $1/4-20 \times 1/2$ " (Use as required )              |
|       | 650738           |     | Screw, $1/4-20 \times 5/8"$ (Use as required )               |
|       | 33636            |     | Resistor Spark Plug (RJ17LM)                                 |
|       | 33369            |     |                                                              |
|       |                  |     | Bracket, Governor gear                                       |
|       | 650836           |     | Screw, 10-24 x 1/2"                                          |
|       | 35862            |     | Seal Assy., Intake valve                                     |
|       | 27882            |     | Cap, Upper valve spring                                      |
|       | 27881            |     | Spring, Valve                                                |
|       | 32581            |     | Cap, Lower valve spring                                      |
|       | 27896A           |     | * Gasket, Breather cover                                     |
|       | 28423            |     | Body, Breather                                               |
| 171   | 28424            |     | Element, Breather                                            |
| 172   | 28425            |     | Cover, Valve spring                                          |
| 173   | 35350            |     | Tube, Breather                                               |
| 174   | 650128           |     | Screw, 10-24 x 1/2"                                          |
| 174   | 650597           |     | Screw, 10-24 x 5/8"                                          |
| 178   | 29752            |     | Nut & Lockwasher, 1/4-28                                     |
| 179B  | 30593            |     | Clip, Primer line (Use as required)                          |
|       | 30088A           |     | Screw, 1/4-28 x 1"                                           |
|       | 33263            |     | * Gasket, Carburetor                                         |
|       | 34707            |     | Pipe, Intake                                                 |
|       | 610973           |     | Terminal Assy. (Use as required)                             |
|       | 650378           |     | Screw, Torx T-30, 5/16-18 x 1-1/8 "                          |
|       | 27915A           |     | * Gasket, Intake pipe                                        |
|       | 33375D           |     | Blower Housing (For electric starter)                        |
|       |                  |     |                                                              |
|       | 650788<br>20747P |     | Screw, 5/16-18 x 3/4" (Use as require d)                     |
|       | 29747B           |     | Screw, 5/16-24 x 21/32"                                      |
|       | 33272B           |     | Cover, Cylinder head                                         |
|       | 35824            |     | Muffler (Optional quiet muffler)                             |
|       | 33280A           |     | Muffler                                                      |
|       | 650696           |     | Screw, 5/16-18x2-3/4" (Used with 276A)                       |
|       | 650729           |     | Screw, 5/16-18 x 3-3/16"                                     |
|       | 33013            |     | Cover, Starter bubble                                        |
|       | 650760           |     | Screw, 8-32 x 3/8"                                           |
| 286B  | 33662            |     | Hub & Screen Assy., Starter                                  |
| 287   | 29752            |     | Nut & Lockwasher, 1/4-28                                     |
| 290   | 29774            |     | Fuel Line (Braided 8-1/4")(21 cm)(As req.)                   |
| 290   | 30705            |     | Fuel Line (Braided 16")(41 cm)(Use as req.)                  |
|       | 30962            |     | Fuel Line (Braided 32")(81 cm)(Use as req.)                  |
|       | 26460            |     | Clamp, Fuel line (Use as required)                           |
|       | 650665           |     | Screw, 1/4-15 x 7/8"                                         |
| 200   |                  |     |                                                              |

|                                                               |                                                                                                    | Description                                                                                                                                                                                                                                                                                                                                                                                                                                                         |
|---------------------------------------------------------------|----------------------------------------------------------------------------------------------------|---------------------------------------------------------------------------------------------------------------------------------------------------------------------------------------------------------------------------------------------------------------------------------------------------------------------------------------------------------------------------------------------------------------------------------------------------------------------|
| 300                                                           | 34156A                                                                                             | Fuel Tank (Incl. 292 & 301) NOTE: These tanks were<br>builtwith different size fuel inlet openings. Tanks with the<br>1-3/16" I.D. opening use fuel cap 34210. Tanks with the<br>1-1/2" I.D. opening use fuel cap 35355.                                                                                                                                                                                                                                            |
|                                                               | 410144B<br>33032                                                                                   | Fuel Cap (White Plastic)(Std)(1-1/2" I.D.)<br>Fuel Cap (Red Plastic) (Spurt Resistant, Low Profile) (1-3/16"<br>I.D.)                                                                                                                                                                                                                                                                                                                                               |
| 301                                                           | 34210                                                                                              | Fuel Cap (Red Plastic) (Spurt Resistant, High Profile)<br>(1-3/16" I.D)                                                                                                                                                                                                                                                                                                                                                                                             |
| 306<br>310A<br>325<br>325<br>340<br>341<br>342<br>370J<br>379 | 35355<br>29673<br>35941<br>29443<br>34246<br>34154<br>34155<br>650561<br>34870<br>631021<br>632351 | Fuel Cap (Red plastic) (1-1/2" I.D.)<br>* Gasket, Oil fill<br>Dipstick (Incl. 306)<br>Clip, Fuel line (Use as required)<br>Clip, Ground wire (Use as required)<br>Plate, Fuel tank mounting<br>Bracket, Fuel tank mounting<br>Screw, 1/4-20 x 5/8"<br>Decal, Instruction Can be used on HM80 with diecast starter.<br>Inlet Needle, Seat & Clip Assy.<br>Carburetor (Incl. 184) (Refer to Division 5, Section A, page<br>188 for breakdown or Fiche18A-1, Grid F-5) |
| 390                                                           | 590479                                                                                             | Rewind Starter (Refer to Division 5, Section C, page 30 for breakdown or Fiche 18A-1, Grid G-5)                                                                                                                                                                                                                                                                                                                                                                     |
|                                                               | 33279G<br>35570                                                                                    | Gasket Set (Incl. items marked*)<br>Screen Seal (Can be used on HM80 with stamped steel<br>recoil starter)                                                                                                                                                                                                                                                                                                                                                          |
| 409                                                           | 35569                                                                                              | Spacer (Can be used on HM80 with stamped steel recoil starter)                                                                                                                                                                                                                                                                                                                                                                                                      |
| 410                                                           | 730573                                                                                             | Debris Screen Kit (Incl. 360, 370B, 387, 411 &413) (Can be used on HM80 with stamped steel recoil starter)                                                                                                                                                                                                                                                                                                                                                          |
| 411                                                           | 35568                                                                                              | Debris Screen (Can be used on HM80 with stamped steel recoil starter)                                                                                                                                                                                                                                                                                                                                                                                               |
| 413                                                           | 650907                                                                                             | Screw, 5/16-18 x 1-5/8" (Can be used on HM80 with stamped steel recoil starter)                                                                                                                                                                                                                                                                                                                                                                                     |
| 421                                                           | 730225<br>730226<br>730572                                                                         | SAE 30, 4-Cycle Engine Oil (Quart)<br>SAE 5W30, 4-Cycle Engine Oil (Quart)<br>Starter Muff Kit (Incl. 370J, 426 & 4 27) (Can be used on<br>HM80 with die cast starter)                                                                                                                                                                                                                                                                                              |
| 429                                                           | 650868                                                                                             | Screw, 8-18 x 1-1/8" (3 Required) (Use as required) (Refer to Mechanics Handbook for installation instructions).                                                                                                                                                                                                                                                                                                                                                    |
| 430                                                           | 611077                                                                                             | Alternator, Add on (Use as required) (Refer to Mechanics Handbook for installation instructions).                                                                                                                                                                                                                                                                                                                                                                   |
| 431                                                           | 590609                                                                                             | Centering tube (Use with engines equipped with die cast<br>aluminum starter)(Use as required) (Refer to Mechanics<br>Handbook for installation instructions)                                                                                                                                                                                                                                                                                                        |
| 431                                                           | 590610                                                                                             | Centering tube (Use as required) (Refer to Mechanics Handbook for installation instructions).                                                                                                                                                                                                                                                                                                                                                                       |
| 432                                                           | 611078                                                                                             | A.C. Lighting Connector (Use as required) (Refer to<br>Mechanics Handbook for installation instructions).                                                                                                                                                                                                                                                                                                                                                           |
|                                                               |                                                                                                    |                                                                                                                                                                                                                                                                                                                                                                                                                                                                     |

| Ref # Pa | art Number | Qty | Description                                                                                                                                                         |
|----------|------------|-----|---------------------------------------------------------------------------------------------------------------------------------------------------------------------|
| 432 61   | 11079      |     | D.C. Charging Connector (Use as required) (Refer to Mechanics Handbook for installation instructions).                                                              |
| 433 59   | 90611      |     | Alternator Shaft (4.00") (Use with engines equipped with cast<br>aluminum starter)(Use as required) (Refer to Mechanics<br>Handbook for installation instructions). |
| 433 59   | 90636      |     | Alternator Shaft (Use with engines equipped with stamped steel starter)(Use as required) (Refer to Mechanics Handbook for installation instructions).               |