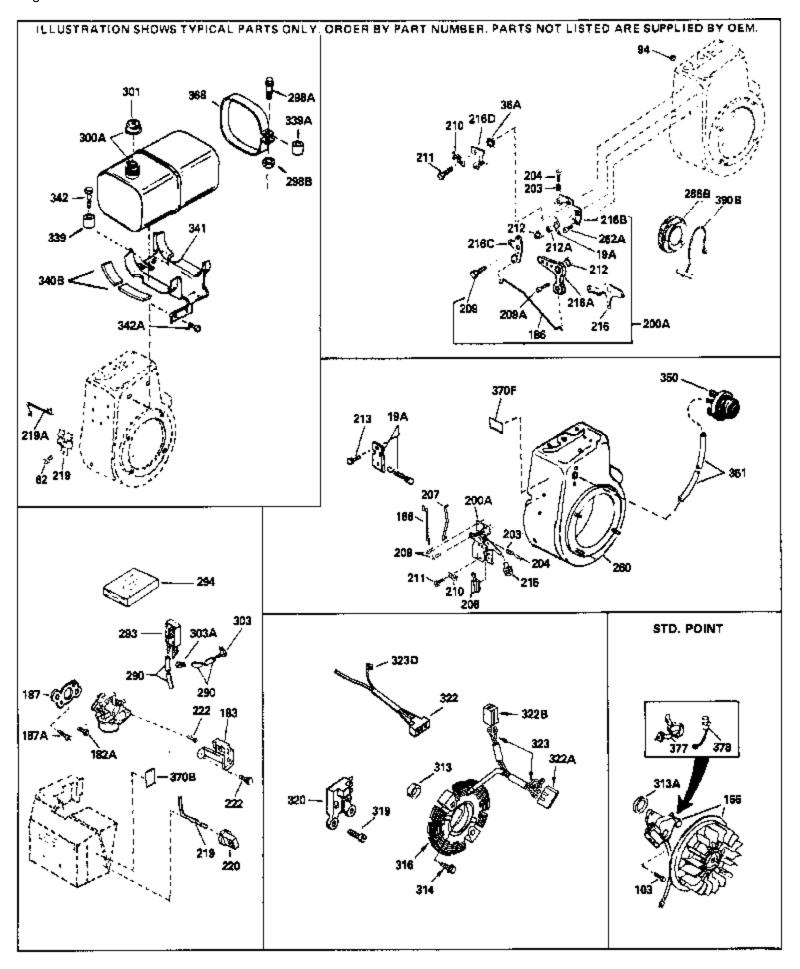

|      |        | Description                                                    |
|------|--------|----------------------------------------------------------------|
|      | 650760 | Screw, 8-32 x 3/8"                                             |
|      | 28545  | Grommet, Plastic                                               |
|      | 33356  | Terminal, Ground                                               |
| 74   | 31855  | Retainer, Bearing                                              |
| 94   | 33450  | Nut Lock, 10-32                                                |
| 95   | 30886A | Spring, Extension                                              |
| 96   | 30845A | Bolt, Governor spring adjusting                                |
| 97   |        | Lockwasher, Heavy split, #10 (Buy loc ally)                    |
|      | 650802 | Screw, $1/4-20 \times 5/8"$ (Use as required )                 |
|      | 650737 | Screw, 1/4-20 x 1/2" (Use as required )                        |
|      | 650738 | Screw, 1/4-20 x 5/8" (Use as required )                        |
|      | 650890 |                                                                |
|      |        | Washer, Lock, 5/16"                                            |
|      | 30747  | Clip, Spark plug shorting                                      |
|      | 650128 | Screw, 10-24 x 1/2"                                            |
|      | 650597 | Screw, 10-24 x 5/8"                                            |
| 227  | 730127 | Air Cleaner Ass'y. (Incl.238,239,240,241,243,245 & 370)        |
|      |        | (Use as required)                                              |
| 500  | 720164 |                                                                |
| 221  | 730164 | Air Cleaner Ass'y. (Incl. 238, 239, 240, 241, 243 & 245) (Use  |
|      |        | as required)                                                   |
| 228A | 650824 | Stud, 1/4-20 x 7.33 (Use as required)                          |
|      | 650851 | Stud, 1/4-20 x 8.1 (Use as required) (Used with drilled thru   |
|      |        | elbow)                                                         |
|      |        | eloow)                                                         |
| 239  | 27272A | * Gasket, Air cleaner                                          |
| 239  | 27272A | * Gasket, Air cleaner                                          |
| 241  | 33266  | Bracket, Air cleaner                                           |
|      | 33267  | Bracket, Air cleaner                                           |
|      | 28820  | Screw, 10-32 x 1/2"                                            |
|      | 34700  | Element, Air cleaner                                           |
|      | 33268  | Element, Air cleaner                                           |
|      | 33269A |                                                                |
|      |        | Cover, Air cleaner                                             |
|      | 650513 | Nut, Wing, 1/2-20                                              |
|      | 35865  | Gasket, Exhaust (Use as required)                              |
| 275B | 391026 | Muffler (Incl. 284, 284A & 416A) (This spark arresting muffler |
|      |        | can be used on any model.)                                     |
| 2750 | 35824  | Muffler (Optional quiet muffler)                               |
|      | 34479A | Spark Arrester Kit (Incl. 277A) (Also as an optional part)     |
|      |        |                                                                |
|      | 650696 | Screw, 5/16-18x2-3/4" (Used with 276A)                         |
|      | 650729 | Screw, 5/16-18 x 3-3/16"                                       |
|      | 26460  | Clamp, Fuel line (Use as required)                             |
|      | 650665 | Screw, 1/4-15 x 7/8"                                           |
| 370J | 34870  | Decal, Instruction Can be used on HM80 with diecast starter.   |
| 370B | 34387  | Decal, Instruction Can be used on HM80 with stamped steel      |
|      |        | recoil starter.                                                |
| 005  | 200000 |                                                                |
| 395  | 33329D | Starter Motor Kit (110-120 Volt) This 110-120 volt starter     |
|      |        | motor kit may have been added to this engine. It can be        |
|      |        | added only if cylinder hasdrilled and tapped starter mounting  |
|      |        | bosses and a ring gear flywheel. Refer to service number       |
|      |        | stamped on end cap of motor, or on decal for identification.   |
|      |        | Ref                                                            |
|      | 05570  |                                                                |
| 408  | 35570  | Screen Seal (Can be used on HM80 with stamped steel            |
|      |        | recoil starter)                                                |
| /00  | 35569  | Spacer (Can be used on HM80 with stamped steel recoil          |
| -103 |        | starter)                                                       |
|      |        | Starter                                                        |
|      |        |                                                                |

\_\_\_\_\_

| Pof # | Part Number      | Otr | Description                                                                                                                                                         |
|-------|------------------|-----|---------------------------------------------------------------------------------------------------------------------------------------------------------------------|
|       | 730573           | Qiy | Debris Screen Kit (Incl. 360, 370B, 387, 411 &413) (Can be<br>used on HM80 with stamped steel recoil starter)                                                       |
| 411   | 35568            |     | Debris Screen (Can be used on HM80 with stamped steel recoil starter)                                                                                               |
| 413   | 650907           |     | Screw, 5/16-18 x 1-5/8" (Can be used on HM80 with stamped steel recoil starter)                                                                                     |
|       | 730130<br>730572 |     | Exh.Adapter Kit (Incl.274,277)(Use as req.)<br>Starter Muff Kit (Incl. 370J, 426 & 4 27) (Can be used on<br>HM80 with die cast starter)                             |
| 429   | 650868           |     | Screw, 8-18 x 1-1/8" (3 Required) (Use as required) (Refer to Mechanics Handbook for installation instructions).                                                    |
| 430   | 611077           |     | Alternator, Add on (Use as required) (Refer to Mechanics Handbook for installation instructions).                                                                   |
| 431   | 590609           |     | Centering tube (Use with engines equipped with die cast<br>aluminum starter)(Use as required) (Refer to Mechanics<br>Handbook for installation instructions)        |
| 431   | 590610           |     | Centering tube (Use as required) (Refer to Mechanics Handbook for installation instructions).                                                                       |
| 432   | 611078           |     | A.C. Lighting Connector (Use as required) (Refer to Mechanics Handbook for installation instructions).                                                              |
| 432   | 611079           |     | D.C. Charging Connector (Use as required) (Refer to Mechanics Handbook for installation instructions).                                                              |
| 433   | 590611           |     | Alternator Shaft (4.00") (Use with engines equipped with cast<br>aluminum starter)(Use as required) (Refer to Mechanics<br>Handbook for installation instructions). |
| 433   | 590636           |     | Alternator Shaft (Use with engines equipped with stamped steel starter)(Use as required) (Refer to Mechanics Handbook for installation instructions).               |

For Discount Tecumseh Engine Parts Call 606-678-9623 or 606-561-4983 HM80-155190F Page 9 of 11 Engine Parts List #3

|      | Part Number |             | Description                                                                                                                                                                                                                                                                                             |
|------|-------------|-------------|---------------------------------------------------------------------------------------------------------------------------------------------------------------------------------------------------------------------------------------------------------------------------------------------------------|
|      | 650760      |             | Screw, 8-32 x 3/8"                                                                                                                                                                                                                                                                                      |
| 94   | 33450       | I           | Nut Lock, 10-32                                                                                                                                                                                                                                                                                         |
| 103  | 650489      | :           | Screw, 1/4-20 x 5/8"                                                                                                                                                                                                                                                                                    |
| 156  | 610842      | ו<br>†<br>ו | Magneto (Incl. 377 & 378) NOTE: The complete magneto is<br>not available as an assembly. The magneto number is shown<br>for reference purposes only. Order component parts<br>individually, as shown in parts list. (Refer to Division 5,<br>Section B, page 28 for breakdown or Fiche 18A-1, Grid G-1) |
| 206  | 610973      | -           | Terminal Assy. (Use as required)                                                                                                                                                                                                                                                                        |
| 207  | 33878       |             | Link, Governor-to-throttle                                                                                                                                                                                                                                                                              |
|      | 33375D      |             | Blower Housing (For electric starter)                                                                                                                                                                                                                                                                   |
|      | 35824       |             | Muffler (Optional quiet muffler)                                                                                                                                                                                                                                                                        |
|      | 650696      |             | Screw, 5/16-18x2-3/4" (Used with 276A )                                                                                                                                                                                                                                                                 |
|      | 33662       |             | Hub & Screen Assy., Starter                                                                                                                                                                                                                                                                             |
|      | 29774       |             | Fuel Line (Braided 8-1/4")(21 cm)(As req.)                                                                                                                                                                                                                                                              |
|      | 30705       |             | Fuel Line (Braided 16")(41 cm)(Use as req.)                                                                                                                                                                                                                                                             |
|      | 30962       |             | Fuel Line (Braided 32")(81 cm)(Use as req.)                                                                                                                                                                                                                                                             |
|      | 410144B     |             | Fuel Cap (White Plastic)(Std)(1-1/2" I.D.)                                                                                                                                                                                                                                                              |
|      | 33032       |             | Fuel Cap (Red Plastic) (Spurt Resistant, Low Profile) (1-3/16"                                                                                                                                                                                                                                          |
| 001  |             |             |                                                                                                                                                                                                                                                                                                         |
| 301  | 34210       | l           | ,<br>Fuel Cap (Red Plastic) (Spurt Resistant, High Profile)<br>(1-3/16" I.D)                                                                                                                                                                                                                            |
| 301  | 35355       | 1           | Fuel Cap (Red plastic) (1-1/2" I.D.)                                                                                                                                                                                                                                                                    |
|      | 33876       |             | Gasket, Stator                                                                                                                                                                                                                                                                                          |
|      | 35038       |             |                                                                                                                                                                                                                                                                                                         |
|      |             |             | Spacer, Tank<br>Bracket, Fuel tank mounting                                                                                                                                                                                                                                                             |
|      | 34155       |             | Bracket, Fuel tank mounting                                                                                                                                                                                                                                                                             |
|      | 650561      |             | Screw, 1/4-20 x 5/8"                                                                                                                                                                                                                                                                                    |
|      | 34870       |             | Decal, Instruction Can be used on HM80 with discast starter.                                                                                                                                                                                                                                            |
| 3706 | 34387       |             | Decal, Instruction Can be used on HM80 with stamped steel recoil starter.                                                                                                                                                                                                                               |
| 377  | 30547A      | (           | Contact Assy., Breaker                                                                                                                                                                                                                                                                                  |
| 378  | 30548B      |             | Condenser                                                                                                                                                                                                                                                                                               |
| 408  | 35570       |             | Screen Seal (Can be used on HM80 with stamped steel                                                                                                                                                                                                                                                     |
|      |             | I           | recoil starter)                                                                                                                                                                                                                                                                                         |
| 409  | 35569       |             | Spacer (Can be used on HM80 with stamped steel recoil starter)                                                                                                                                                                                                                                          |
| 410  | 730573      |             | Debris Screen Kit (Incl. 360, 370B, 387, 411 &413) (Can be<br>used on HM80 with stamped steel recoil starter)                                                                                                                                                                                           |
| 411  | 35568       |             | Debris Screen (Can be used on HM80 with stamped steel recoil starter)                                                                                                                                                                                                                                   |
| 413  | 650907      |             | Screw, 5/16-18 x 1-5/8" (Can be used on HM80 with stamped steel recoil starter)                                                                                                                                                                                                                         |
| 425  | 730572      |             | Starter Muff Kit (Incl. 370J, 426 & 4 27) (Can be used on HM80 with die cast starter)                                                                                                                                                                                                                   |
| 429  | 650868      |             | Screw, 8-18 x 1-1/8" (3 Required) (Use as required) (Refer to Mechanics Handbook for installation instructions).                                                                                                                                                                                        |
| 430  | 611077      |             | Alternator, Add on (Use as required) (Refer to Mechanics Handbook for installation instructions).                                                                                                                                                                                                       |
| 431  | 590609      | i           | Centering tube (Use with engines equipped with die cast<br>aluminum starter)(Use as required) (Refer to Mechanics<br>Handbook for installation instructions)                                                                                                                                            |

| Ref # | Part Number | Qty | Description                                                                                                                                                         |
|-------|-------------|-----|---------------------------------------------------------------------------------------------------------------------------------------------------------------------|
| 431   | 590610      |     | Centering tube (Use as required) (Refer to Mechanics Handbook for installation instructions).                                                                       |
| 432   | 611078      |     | A.C. Lighting Connector (Use as required) (Refer to<br>Mechanics Handbook for installation instructions).                                                           |
| 432   | 611079      |     | D.C. Charging Connector (Use as required) (Refer to<br>Mechanics Handbook for installation instructions).                                                           |
| 433   | 590611      |     | Alternator Shaft (4.00") (Use with engines equipped with cast<br>aluminum starter)(Use as required) (Refer to Mechanics<br>Handbook for installation instructions). |
| 433   | 590636      |     | Alternator Shaft (Use with engines equipped with stamped steel starter)(Use as required) (Refer to Mechanics Handbook for installation instructions).               |