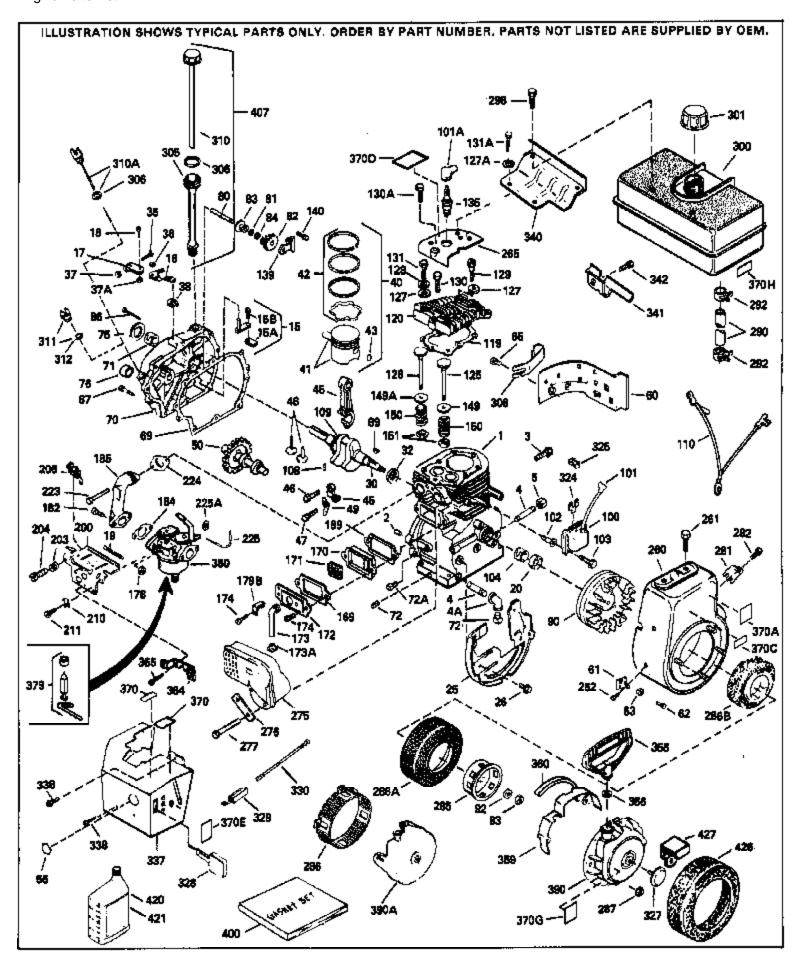

For Discount Tecumseh Engine Parts Call 606-678-9623 or 606-561-4983 HM80-155160E Page 1 of 11 Engine Parts List #1

| Ref #                | Part Number Qty |                                                |  |
|----------------------|-----------------|------------------------------------------------|--|
| 1                    | 34348B          | Cylinder (Incl.2,20,72,72A) (3-1/8" B ore)     |  |
| 2                    | 27652           | Pin, Dowel                                     |  |
| 15B                  | 650494          | Screw, 6-40 x 5/16"                            |  |
| 15                   | 30699C          | Rod Assy., Governor (Incl. 15A & 15B)          |  |
| 15A                  | 30700           | Yoke, Governor                                 |  |
| 16                   | 33454           | Governor Lever Assy.                           |  |
| 17                   | 29916           | Clamp, Governor lever                          |  |
| 18                   | 650548          | Screw, 8-32 x 5/16"                            |  |
| 19                   | 33578           | Spring, Governor                               |  |
| 20                   | 32630           | Seal, Oil                                      |  |
| 25                   | 35256A          | Baffle, Blower housing                         |  |
| 26                   | 650561          | Screw, 1/4-20 x 5/8"                           |  |
| 30                   | 33624A          | Crankshaft (Incl. 108 & 109)                   |  |
|                      | 33628           | Washer, Thrust                                 |  |
| 35                   | 29826           | Screw, 10-32 x 3/4"                            |  |
| 36                   | 29918           | Lockwasher, # 8 E.T.                           |  |
|                      | 30322           | Locknut, Hex "Keps", 8-32                      |  |
|                      | 29216           | Nut & Lockwasher, 10-32 "Keps"                 |  |
|                      | 29642           | Ring, Retaining                                |  |
|                      | 34552           | Piston, Pin & Ring Set (Std.) (3-1/8")         |  |
| 40                   | 34553           | Piston, Pin & Ring Set (.010" OS)              |  |
|                      | 34554           | Piston, Pin & Ring Set (.020" OS)              |  |
| 41                   | 34329A          | Piston & Pin Ass'y.(Std)(Incl.43)(3-1 /8")     |  |
|                      | 34330A          | Piston & Pin Ass'y. (.010" OS)(Incl. 43)       |  |
| 41                   | 34331A          | Piston & Pin Ass'y. (.020" OS)(Incl. 43)       |  |
|                      | 34332           | Ring Set (Std.) (3-1/8" Bore)                  |  |
|                      | 34333           | Ring Set (.010" OS)                            |  |
|                      | 34334           | Ring Set (.020" OS)                            |  |
| 43                   | 27888           | Ring, Piston pin retaining                     |  |
| 45                   | 32591C          | Rod Assy., Connecting (Incl. 49)               |  |
|                      | 650662C         | Bolt, Connecting rod (2 pieces)                |  |
|                      | 34034           | Lifter, Valve                                  |  |
|                      | 34242           | Dipper, Oil                                    |  |
|                      | 34143           | Camshaft (MCR)                                 |  |
|                      | 33273A          | Extension, Blower housing                      |  |
|                      | 650760          | Screw, 8-32 x 3/8"                             |  |
|                      | 28545           | Grommet, Plastic                               |  |
|                      | 650128          | Screw, 10-24 x 1/2"                            |  |
|                      | 35262           | * Gasket, Cylinder cover                       |  |
|                      | 33626B          | Cyl. Cover (Incl.71,74,75,80,175,176, 311,312) |  |
|                      | 27642           | Plug, Oil drain                                |  |
|                      | 33625           | Seal, Oil                                      |  |
|                      | 31845           | Shaft, Mechanical governor                     |  |
|                      | 30590A          | Washer, Flat                                   |  |
|                      | 30591           | Gear Assy., Governor (Incl. 81)                |  |
|                      | 30588A          | Spool, Governor                                |  |
|                      | 29193           | Ring, Retaining                                |  |
|                      | 650833          | Screw, 1/4-20 x 1-3/16"                        |  |
|                      | 650832          | Screw, 1/4-20 x 1-11/16"                       |  |
|                      | 32589           | Key, Flywheel                                  |  |
|                      | 650815          | Washer, Belleville                             |  |
|                      | 8116            | Nut, Hex (1/2-20)                              |  |
|                      | 610118          | Cover, Spark plug (Use as required)            |  |
|                      | 27276           | Cover, Spark plug                              |  |
|                      | 650489          | Screw, 1/4-20 x 5/8"                           |  |
|                      | 29783           | Pin, Crankshaft gear                           |  |
|                      | 33245           | Gear, Crankshaft                               |  |
| 110                  | 30831           | Ground Wire                                    |  |
| www.mymowerparts.com |                 |                                                |  |

| Ref # Part Number        | Qty Description                                                      |
|--------------------------|----------------------------------------------------------------------|
| 119 34041A               | * Gasket, Head                                                       |
| 120 34030A               | Head, Cylinder                                                       |
| 125 27878A               | Exhaust Valve (Std.) (Incl. 151)                                     |
| 125 27880A               | Exhaust Valve (1/32" OS) (Incl. 151)                                 |
| 126 34035                | Intake Valve (Std.) (Incl. 151)                                      |
| 126 34036                | Intake Valve (1/32" OS) (Incl. 151)                                  |
| 127A 26073               | Washer, Flat (Use as required)                                       |
| 127A 650570              | Washer, Flat (Use as required)                                       |
| 127 650691               | Washer (Use as req., but not w/6021A screw)                          |
| 128 650690               | Washer, Belleville                                                   |
| 129 650727               | Screw, 5/16-18 x 1-3/4" (Use as required)                            |
| 130A 6021A               | Screw, $5/16-18 \times 1-1/2$ " (Use as required, but do notuse with |
|                          | 650691 washer)                                                       |
| 130 650694A              | Screw, 5/16-18 x 2" (Use as required)                                |
| 131A 650713              | Screw, 5/16-18 x 5/8" (Use as require d)                             |
| 131A 792028              | Screw, 5/16-18 x 7/8" (Use as require d)                             |
| 131 650802               | Screw, 1/4-20 x 5/8" (Use as required )                              |
| 131 650737               | Screw, 1/4-20 x 1/2" (Use as required )                              |
| 131 650738               | Screw, 1/4-20 x 5/8" (Use as required )                              |
| 135 33636                | Resistor Spark Plug (RJ17LM)                                         |
| 139 33369                | Bracket, Governor gear                                               |
| 140 650836               | Screw, 10-24 x 1/2"                                                  |
| 149A 27882               | Cap, Upper valve spring                                              |
| 149 27882                | Cap, Upper valve spring                                              |
| 150 27881                | Spring, Valve                                                        |
| 151 32581                | Cap, Lower valve spring                                              |
| 169 27896A               | * Gasket, Breather cover                                             |
| 170 28423                | Body, Breather                                                       |
| 171 28424                | Element, Breather                                                    |
| 172 28425                | Cover, Valve spring                                                  |
| 173 35350                | Tube, Breather                                                       |
| 174 650128               | Screw, 10-24 x 1/2"                                                  |
| 174 650597               | Screw, 10-24 x 5/8"                                                  |
| 179B 30593               | Clip, Primer line (Use as required)                                  |
| 184 33263                | * Gasket, Carburetor                                                 |
| 203 32924                | Spring, Compression                                                  |
| 204 650688               | Screw, 10-32 x 1"                                                    |
| 206 610973               | Terminal Assy. (Use as required)                                     |
| 210 27793                | Clip, Conduit                                                        |
| 211 28942                | Screw, 10-32 x 3/8"                                                  |
| 211 28820                | Screw                                                                |
| 224 27915A               | * Gasket, Intake pipe                                                |
| 260 33375D               | Blower Housing (For electric starter)                                |
| 261 650788<br>262 20747P | Screw, 5/16-18 x 3/4" (Use as require d)                             |
| 262 29747B               | Screw, 5/16-24 x 21/32"                                              |
| 265 33272B               | Cover, Cylinder head                                                 |
| 275C 35824               | Muffler (Optional quiet muffler)                                     |
| 277A 650696              | Screw, 5/16-18x2-3/4" (Used with 276A )                              |
| 277 30196                | Screw, 5/16-18 x 3/4"                                                |
| 281 33013                | Cover, Starter bubble                                                |
| 282 650760<br>286P 22662 | Screw, 8-32 x 3/8"                                                   |
| 286B 33662               | Hub & Screen Assy., Starter                                          |
| 287 29752                | Nut & Lockwasher, 1/4-28                                             |
| 290 29774                | Fuel Line (Braided 8-1/4")(21 cm)(As req.)                           |
| 290 30705                | Fuel Line (Braided 16")(41 cm)(Use as req.)                          |
| 290 30962                | Fuel Line (Braided 32")(81 cm)(Use as req.)                          |
| 292 26460                | Clamp, Fuel line (Use as required)                                   |

|                                                                                             |                                                                                                                                | Description                                                                                                                                                                                                                                                                                                                                                                                                                                                                                                                       |
|---------------------------------------------------------------------------------------------|--------------------------------------------------------------------------------------------------------------------------------|-----------------------------------------------------------------------------------------------------------------------------------------------------------------------------------------------------------------------------------------------------------------------------------------------------------------------------------------------------------------------------------------------------------------------------------------------------------------------------------------------------------------------------------|
|                                                                                             | 650665<br>34156A                                                                                                               | Screw, 1/4-15 x 7/8"<br>Fuel Tank (Incl. 292 & 301) NOTE: These tanks were<br>builtwith different size fuel inlet openings. Tanks with the<br>1-3/16" I.D. opening use fuel cap 34210. Tanks with the<br>1-1/2" I.D. opening use fuel cap 35355.                                                                                                                                                                                                                                                                                  |
|                                                                                             | 410144B<br>33032                                                                                                               | Fuel Cap (White Plastic)(Std)(1-1/2" I.D.)<br>Fuel Cap (Red Plastic) (Spurt Resistant, Low Profile) (1-3/16"<br>I.D.)                                                                                                                                                                                                                                                                                                                                                                                                             |
| 301                                                                                         | 34210                                                                                                                          | Fuel Cap (Red Plastic) (Spurt Resistant, High Profile)<br>(1-3/16" I.D)                                                                                                                                                                                                                                                                                                                                                                                                                                                           |
| 306<br>310<br>310A<br>325<br>325<br>340<br>341<br>342<br>370J<br>370J<br>370<br>370A<br>379 | 35355<br>29673<br>31297<br>35941<br>29443<br>34246<br>34154<br>34155<br>650561<br>34870<br>34346<br>550223<br>631725<br>632048 | Fuel Cap (Red plastic) (1-1/2" I.D.)<br>* Gasket, Oil fill<br>Dipstick (Incl. 306)<br>Dipstick (Incl. 306)<br>Clip, Fuel line (Use as required)<br>Clip, Ground wire (Use as required)<br>Plate, Fuel tank mounting<br>Bracket, Fuel tank mounting<br>Screw, 1/4-20 x 5/8"<br>Decal, Instruction Can be used on HM80 with diecast starter.<br>Decal, Instruction<br>Decal, Name<br>Inlet Needle, Seat & Clip Assy.<br>Carburetor (Incl. 184) (Refer to Division 5, Section A, page<br>164 for breakdown or Fiche18A-1, Grid E-11) |
| 390                                                                                         | 590479                                                                                                                         | Rewind Starter (Refer to Division 5, Section C, page 30 for breakdown or Fiche 18A-1, Grid G-5)                                                                                                                                                                                                                                                                                                                                                                                                                                   |
|                                                                                             | 33279G<br>35570                                                                                                                | Gasket Set (Incl. items marked*)<br>Screen Seal (Can be used on HM80 with stamped steel<br>recoil starter)                                                                                                                                                                                                                                                                                                                                                                                                                        |
| 409                                                                                         | 35569                                                                                                                          | Spacer (Can be used on HM80 with stamped steel recoil starter)                                                                                                                                                                                                                                                                                                                                                                                                                                                                    |
| 410                                                                                         | 730573                                                                                                                         | Debris Screen Kit (Incl. 360, 370B, 387, 411 &413) (Can be used on HM80 with stamped steel recoil starter)                                                                                                                                                                                                                                                                                                                                                                                                                        |
| 411                                                                                         | 35568                                                                                                                          | Debris Screen (Can be used on HM80 with stamped steel recoil starter)                                                                                                                                                                                                                                                                                                                                                                                                                                                             |
| 413                                                                                         | 650907                                                                                                                         | Screw, 5/16-18 x 1-5/8" (Can be used on HM80 with stamped steel recoil starter)                                                                                                                                                                                                                                                                                                                                                                                                                                                   |
| 421                                                                                         | 730225<br>730226<br>730572                                                                                                     | SAE 30, 4-Cycle Engine Oil (Quart)<br>SAE 5W30, 4-Cycle Engine Oil (Quart)<br>Starter Muff Kit (Incl. 370J, 426 & 4 27) (Can be used on<br>HM80 with die cast starter)                                                                                                                                                                                                                                                                                                                                                            |
| 429                                                                                         | 650868                                                                                                                         | Screw, 8-18 x 1-1/8" (3 Required) (Use as required) (Refer to Mechanics Handbook for installation instructions).                                                                                                                                                                                                                                                                                                                                                                                                                  |
| 430                                                                                         | 611077                                                                                                                         | Alternator, Add on (Use as required) (Refer to Mechanics Handbook for installation instructions).                                                                                                                                                                                                                                                                                                                                                                                                                                 |
| 431                                                                                         | 590609                                                                                                                         | Centering tube (Use with engines equipped with die cast<br>aluminum starter)(Use as required) (Refer to Mechanics<br>Handbook for installation instructions)                                                                                                                                                                                                                                                                                                                                                                      |

| Ref # | Part Number | Qty | Description                                                                                                                                                   |
|-------|-------------|-----|---------------------------------------------------------------------------------------------------------------------------------------------------------------|
| 431   | 590610      |     | Centering tube (Use as required) (Refer to Mechanics Handbook for installation instructions).                                                                 |
| 432   | 611078      |     | A.C. Lighting Connector (Use as required) (Refer to Mechanics Handbook for installation instructions).                                                        |
| 432   | 611079      |     | D.C. Charging Connector (Use as required) (Refer to Mechanics Handbook for installation instructions).                                                        |
| 433   | 590611      |     | Alternator Shaft (4.00") (Use with engines equipped with cast aluminum starter)(Use as required) (Refer to Mechanics Handbook for installation instructions). |
| 433   | 590636      |     | Alternator Shaft (Use with engines equipped with stamped steel starter)(Use as required) (Refer to Mechanics Handbook for installation instructions).         |