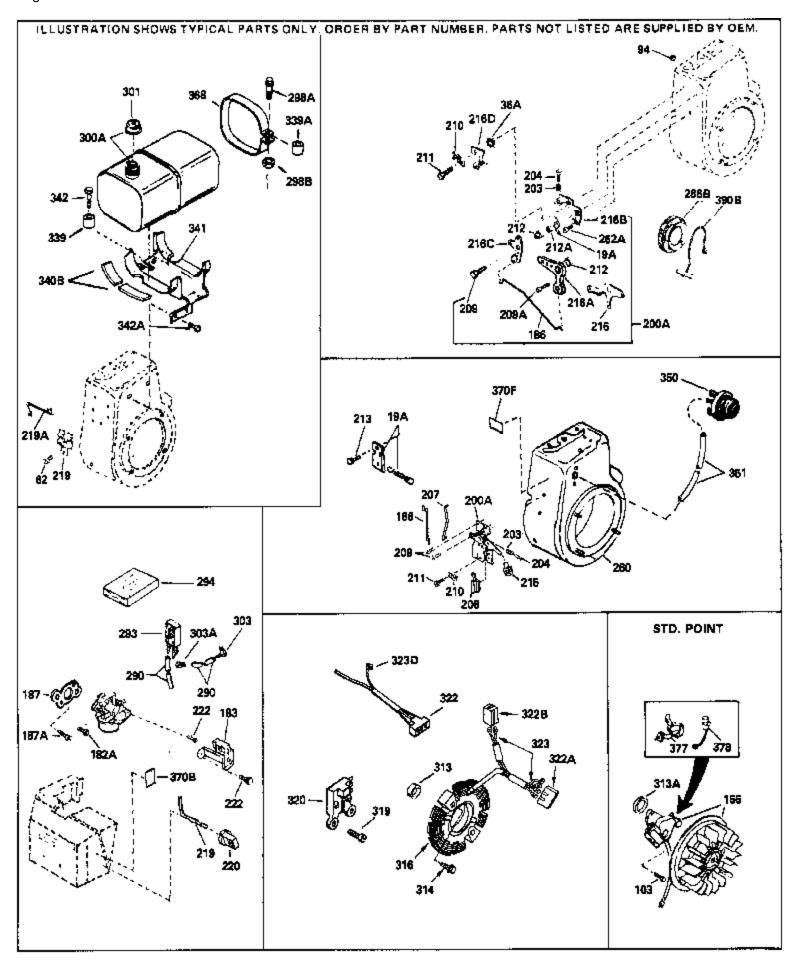

|          |        | y Description                                                                                    |
|----------|--------|--------------------------------------------------------------------------------------------------|
| 23       | 33627  | Bearing, Ball                                                                                    |
| 32       | 33628  | Washer, Thrust                                                                                   |
| 62       | 650760 | Screw, 8-32 x 3/8"                                                                               |
|          | 28545  | Grommet, Plastic                                                                                 |
|          | 33356  | Terminal, Ground                                                                                 |
|          | 31855  | Retainer, Bearing                                                                                |
| 97       | 01000  | Lockwasher, Heavy split, #10 (Buy loc ally)                                                      |
|          | 650802 | Screw, 1/4-20 x 5/8" (Use as required )                                                          |
|          | 650737 | Screw, $1/4-20 \times 3/6$ (Use as required )<br>Screw, $1/4-20 \times 1/2$ " (Use as required ) |
|          | 650738 |                                                                                                  |
|          |        | Screw, 1/4-20 x 5/8" (Use as required )                                                          |
|          | 650890 | Washer, Lock, 5/16"                                                                              |
|          | 30747  | Clip, Spark plug shorting                                                                        |
|          | 650128 | Screw, 10-24 x 1/2"                                                                              |
|          | 650597 | Screw, 10-24 x 5/8"                                                                              |
|          | 650778 | Lockwasher                                                                                       |
|          | 650580 | Nut, Lock, 10-24                                                                                 |
| 227      | 730127 | Air Cleaner Ass'y. (Incl.238,239,240,241,243,245 & 370)                                          |
|          |        | (Use as required)                                                                                |
| 227      | 730164 | Air Cleaner Ass'y. (Incl. 238, 239, 240, 241, 243 & 245) (Use                                    |
|          |        | as required)                                                                                     |
| 2284     | 650824 | Stud, 1/4-20 x 7.33 (Use as required)                                                            |
|          | 650851 | Stud, 1/4-20 x 8.1 (Use as required) (Used with drilled thru                                     |
| ZZOA     | 000001 |                                                                                                  |
|          |        | elbow)                                                                                           |
| 239      | 27272A | * Gasket, Air cleaner                                                                            |
| 239      | 27272A | * Gasket, Air cleaner                                                                            |
| 241      | 33266  | Bracket, Air cleaner                                                                             |
|          | 33267  | Bracket, Air cleaner                                                                             |
|          | 28820  | Screw, 10-32 x 1/2"                                                                              |
|          | 34700  | Element, Air cleaner                                                                             |
|          | 33268  | Element, Air cleaner                                                                             |
|          | 33269A | Cover, Air cleaner                                                                               |
|          | 650513 | Nut, Wing, 1/2-20                                                                                |
|          | 35865  | Gasket, Exhaust (Use as required)                                                                |
|          | 391026 | Muffler (Incl. 284, 284A & 416A) (This spark arresting muffler                                   |
| 2100     | 391020 |                                                                                                  |
|          |        | can be used on any model.)                                                                       |
| 275A     | 33714  | Muffler (Incl. 284, 284A & 416A)                                                                 |
| 275C     | 35824  | Muffler (Optional quiet muffler)                                                                 |
|          | 650696 | Screw, 5/16-18x2-3/4" (Used with 276A )                                                          |
|          | 30196  | Screw, 5/16-18 x 3/4"                                                                            |
|          | 33700  | Cover & Tube, Muffler                                                                            |
|          | 34390  | Deflector, Exhaust                                                                               |
|          | 650578 | Screw, 8-18 x 3/8"                                                                               |
|          | 26460  | Clamp, Fuel line (Use as required)                                                               |
|          | 650665 |                                                                                                  |
|          |        | Screw, 1/4-15 x 7/8"                                                                             |
|          | 34870  | Decal, Instruction Can be used on HM80 with diecast starter                                      |
| 370B     | 34387  | Decal, Instruction Can be used on HM80 with stamped steel recoil starter.                        |
| <b>-</b> |        |                                                                                                  |
| 395      | 33329D | Starter Motor Kit (110-120 Volt) This 110-120 volt starter                                       |
|          |        | motor kit may have been added to this engine. It can be                                          |
|          |        | added only if cylinder hasdrilled and tapped starter mounting                                    |
|          |        | bosses and a ring gear flywheel. Refer to service number                                         |
|          |        | stamped on end cap of motor, or on decal for identification.                                     |

#### Ref

| Ref # | Part Number | Qty | Description                                                                                                                                                   |
|-------|-------------|-----|---------------------------------------------------------------------------------------------------------------------------------------------------------------|
| 408   | 35570       |     | Screen Seal (Can be used on HM80 with stamped steel recoil starter)                                                                                           |
| 409   | 35569       |     | Spacer (Can be used on HM80 with stamped steel recoil starter)                                                                                                |
| 410   | 730573      |     | Debris Screen Kit (Incl. 360, 370B, 387, 411 &413) (Can be used on HM80 with stamped steel recoil starter)                                                    |
| 411   | 35568       |     | Debris Screen (Can be used on HM80 with stamped steel recoil starter)                                                                                         |
| 413   | 650907      |     | Screw, 5/16-18 x 1-5/8" (Can be used on HM80 with stamped steel recoil starter)                                                                               |
| 415   | 730130      |     | Exh.Adapter Kit (Incl.274,277)(Use as req.)                                                                                                                   |
|       | 33323       |     | Screen, Muffler                                                                                                                                               |
| 425   | 730572      |     | Starter Muff Kit (Incl. 370J, 426 & 4 27) (Can be used on HM80 with die cast starter)                                                                         |
| 429   | 650868      |     | Screw, 8-18 x 1-1/8" (3 Required) (Use as required) (Refer to Mechanics Handbook for installation instructions).                                              |
| 430   | 611077      |     | Alternator, Add on (Use as required) (Refer to Mechanics Handbook for installation instructions).                                                             |
| 431   | 590609      |     | Centering tube (Use with engines equipped with die cast<br>aluminum starter)(Use as required) (Refer to Mechanics<br>Handbook for installation instructions)  |
| 431   | 590610      |     | Centering tube (Use as required) (Refer to Mechanics Handbook for installation instructions).                                                                 |
| 432   | 611078      |     | A.C. Lighting Connector (Use as required) (Refer to<br>Mechanics Handbook for installation instructions).                                                     |
| 432   | 611079      |     | D.C. Charging Connector (Use as required) (Refer to<br>Mechanics Handbook for installation instructions).                                                     |
| 433   | 590611      |     | Alternator Shaft (4.00") (Use with engines equipped with cast aluminum starter)(Use as required) (Refer to Mechanics Handbook for installation instructions). |
| 433   | 590636      |     | Alternator Shaft (Use with engines equipped with stamped steel starter)(Use as required) (Refer to Mechanics Handbook for installation instructions).         |
|       |             |     |                                                                                                                                                               |

For Discount Tecumseh Engine Parts Call 606-678-9623 or 606-561-4983 HM80-155160E Page 9 of 11 Engine Parts List #3

| Ref # | Part Number Q  | ty Description                                                                                                            |
|-------|----------------|---------------------------------------------------------------------------------------------------------------------------|
|       | 32977          | Spring, Torsion                                                                                                           |
|       | 650760         | Screw, 8-32 x 3/8"                                                                                                        |
|       | 650489         | Screw, 1/4-20 x 5/8"                                                                                                      |
| 156   | 610842         | Magneto (Incl. 377 & 378) NOTE: The complete magneto is not available as an assembly. The magneto number is shown         |
|       |                | for reference purposes only. Order component parts                                                                        |
|       |                | individually, as shown in parts list. (Refer to Division 5,<br>Section B, page 28 for breakdown or Fiche 18A-1, Grid G-1) |
| 182A  | 650517         | Screw, 1/4-20 x 27/32"                                                                                                    |
| 186   | 33372          | Link, Governor lever-to-bellcrank                                                                                         |
| 187   | 34349A         | Flange, Carburetor mounting                                                                                               |
|       | 30196          | Screw, 5/16-18 x 3/4"                                                                                                     |
| 200A  | 730152         | Control Bracket (Incl. 19, 19A, 209A, 212, 212A, 216A, 216B, 216C & 262A)                                                 |
| 203   | 32924          | Spring, Compression                                                                                                       |
|       | 650688         | Screw, 10-32 x 1"                                                                                                         |
|       | 610973         | Terminal Assy. (Use as required)                                                                                          |
|       | 34350          | Link, Governor-to-throttle                                                                                                |
|       | 30312          | Screw, 10-32 x 1/2"                                                                                                       |
|       | 27793          | Clip, Conduit                                                                                                             |
|       | 28942          | Screw, 10-32 x 3/8"                                                                                                       |
|       | 28820<br>28562 | Screw<br>Bushing, RM. adjusting lever                                                                                     |
|       | 29530          | Bushing, Bellcrank lever                                                                                                  |
|       | 30199A         | Bracket, Speed adjusting (Incl.100 & 324)                                                                                 |
|       | 30201A         | Lever, Speed control                                                                                                      |
|       | 34351          | Lever, Bellcrank                                                                                                          |
| 216D  | 34352          | Bracket, Idle adjust                                                                                                      |
| 260   | 33375D         | Blower Housing (For electric starter)                                                                                     |
|       | 650399         | Screw, 10-32 x 5/8"                                                                                                       |
|       | 35824          | Muffler (Optional quiet muffler)                                                                                          |
|       | 650696         | Screw, 5/16-18x2-3/4" (Used with 276A)                                                                                    |
|       | 33662<br>29774 | Hub & Screen Assy., Starter                                                                                               |
|       | 30705          | Fuel Line (Braided 8-1/4")(21 cm)(As req.)<br>Fuel Line (Braided 16")(41 cm)(Use as req.)                                 |
|       | 30962          | Fuel Line (Braided 32")(81 cm)(Use as req.)                                                                               |
|       | 35813          | Fuel pump, Impulse                                                                                                        |
|       | 33010          | Repair Kit, Fuel pump                                                                                                     |
|       | 410144B        | Fuel Cap (White Plastic)(Std)(1-1/2" I.D.)                                                                                |
|       | 33032          | Fuel Cap (Red Plastic) (Spurt Resistant, Low Profile) (1-3/16"                                                            |
|       |                | I.D.)                                                                                                                     |
| 301   | 34210          | Fuel Cap (Red Plastic) (Spurt Resistant, High Profile) (1-3/16" I.D)                                                      |
| 301   | 35355          | Fuel Cap (Red plastic) (1-1/2" I.D.)                                                                                      |
| 303   | 33713          | Fitting, Elbow                                                                                                            |
| 303A  | 34237          | Fitting, Fuel                                                                                                             |
|       | 33876          | Gasket, Stator                                                                                                            |
|       | 35038          | Spacer, Tank                                                                                                              |
|       | 34155          | Bracket, Fuel tank mounting                                                                                               |
|       | 650561         | Screw, 1/4-20 x 5/8"                                                                                                      |
|       | 34870          | Decal, Instruction Can be used on HM80 with diecast starter.                                                              |
| 370B  | 34387          | Decal, Instruction Can be used on HM80 with stamped steel recoil starter.                                                 |
| 377   | 30547A         | Contact Assy., Breaker                                                                                                    |
| 378   | 30548B         | Condenser                                                                                                                 |
|       |                | armorta aom                                                                                                               |

| Ref # | Part Number | Qty | Description                                                                                                                                                         |
|-------|-------------|-----|---------------------------------------------------------------------------------------------------------------------------------------------------------------------|
| 408   | 35570       |     | Screen Seal (Can be used on HM80 with stamped steel recoil starter)                                                                                                 |
| 409   | 35569       |     | Spacer (Can be used on HM80 with stamped steel recoil starter)                                                                                                      |
| 410   | 730573      |     | Debris Screen Kit (Incl. 360, 370B, 387, 411 &413) (Can be used on HM80 with stamped steel recoil starter)                                                          |
| 411   | 35568       |     | Debris Screen (Can be used on HM80 with stamped steel recoil starter)                                                                                               |
| 413   | 650907      |     | Screw, 5/16-18 x 1-5/8" (Can be used on HM80 with stamped steel recoil starter)                                                                                     |
| 425   | 730572      |     | Starter Muff Kit (Incl. 370J, 426 & 4 27) (Can be used on HM80 with die cast starter)                                                                               |
| 429   | 650868      |     | Screw, 8-18 x 1-1/8" (3 Required) (Use as required) (Refer to Mechanics Handbook for installation instructions).                                                    |
| 430   | 611077      |     | Alternator, Add on (Use as required) (Refer to Mechanics Handbook for installation instructions).                                                                   |
| 431   | 590609      |     | Centering tube (Use with engines equipped with die cast<br>aluminum starter)(Use as required) (Refer to Mechanics<br>Handbook for installation instructions)        |
| 431   | 590610      |     | Centering tube (Use as required) (Refer to Mechanics Handbook for installation instructions).                                                                       |
| 432   | 611078      |     | A.C. Lighting Connector (Use as required) (Refer to Mechanics Handbook for installation instructions).                                                              |
| 432   | 611079      |     | D.C. Charging Connector (Use as required) (Refer to Mechanics Handbook for installation instructions).                                                              |
| 433   | 590611      |     | Alternator Shaft (4.00") (Use with engines equipped with cast<br>aluminum starter)(Use as required) (Refer to Mechanics<br>Handbook for installation instructions). |
| 433   | 590636      |     | Alternator Shaft (Use with engines equipped with stamped steel starter)(Use as required) (Refer to Mechanics Handbook for installation instructions).               |