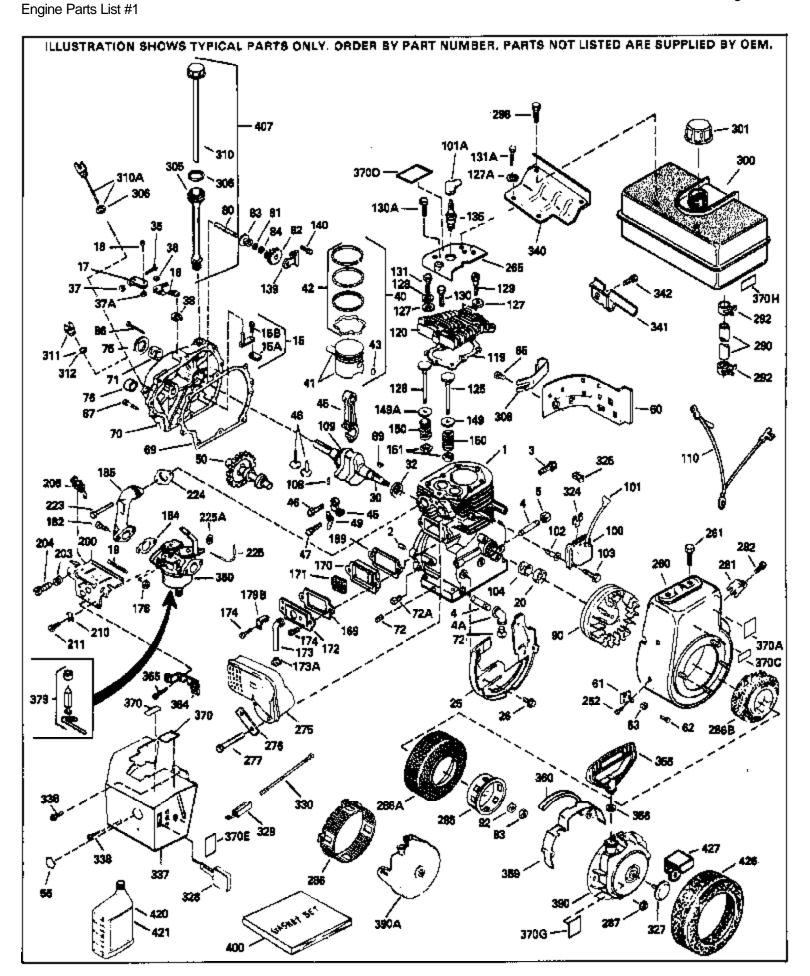

For Discount Tecumseh Engine Parts Call 606-678-9623 or 606-561-4983 HM80-155145F Page 1 of 11

www.mymowerparts.com

|                      | Part Number      | Qty          | Description                                  |
|----------------------|------------------|--------------|----------------------------------------------|
|                      | 34348B           |              | Cylinder (Incl.2,20,72,72A) (3-1/8" B ore)   |
|                      | 27652            |              | Pin, Dowel                                   |
|                      | 30699C           |              | Rod Assy., Governor (Incl. 15A & 15B)        |
|                      | 30700            |              | Yoke, Governor                               |
|                      | 650494           |              | Screw, 6-40 x 5/16"                          |
|                      | 33454            |              | Governor Lever Assy.                         |
|                      | 29916            |              | Clamp, Governor lever                        |
|                      | 650548           |              | Screw, 8-32 x 5/16"                          |
|                      | 32630            |              | Seal, Oil                                    |
|                      | 35256A           |              | Baffle, Blower housing                       |
|                      | 650561           |              | Screw, 1/4-20 x 5/8"                         |
|                      | 33453A           |              | Crankshaft (Incl. 108 & 109)                 |
|                      | 29826            |              | Screw, 10-32 x 3/4"                          |
|                      | 29918            |              | Lockwasher, #8 E.T.                          |
|                      | 30322            |              | Locknut, Hex "Keps", 8-32                    |
|                      | 29216            |              | Nut & Lockwasher, 10-32 "Keps"               |
|                      | 29642            |              | Ring, Retaining                              |
|                      | 34552            |              | Piston, Pin & Ring Set (Std.) (3-1/8")       |
|                      | 34553            |              | Piston, Pin & Ring Set (.010" OS)            |
|                      | 34554            |              | Piston, Pin & Ring Set (.020" OS)            |
|                      | 34329A           |              | Piston & Pin Ass'y.(Std)(Incl.43)(3-1 /8")   |
|                      | 34330A           |              | Piston & Pin Ass'y. (.010" OS)(Incl. 43)     |
|                      | 34331A           |              | Piston & Pin Ass'y. (.020" OS)(Incl. 43)     |
|                      | 34332            |              | Ring Set (Std.) (3-1/8" Bore)                |
|                      | 34333            |              | Ring Set (.010" OS)                          |
|                      | 34334            |              | Ring Set (.020" OS)                          |
|                      | 27888            |              | Ring, Piston pin retaining                   |
|                      | 32591C           |              | Rod Assy., Connecting (Incl. 49)             |
|                      | 650662C          |              | Bolt, Connecting rod (2 pieces)              |
|                      | 34034            |              | Lifter, Valve                                |
|                      | 34242            |              | Dipper, Oil                                  |
|                      | 34143            |              | Camshaft (MCR)                               |
|                      | 33273A           |              | Extension, Blower housing                    |
|                      | 650760           |              | Screw, 8-32 x 3/8"                           |
|                      | 28545            |              | Grommet, Plastic                             |
|                      | 650128           |              | Screw, 10-24 x 1/2"                          |
|                      | 35262            |              | * Gasket, Cylinder cover                     |
|                      | 33367B           |              | Cylinder Cover (Incl. 71, 75, 80, 311 & 312) |
|                      | 33368            |              | Bushing, Crankshaft                          |
|                      | 27642            |              | Plug, Oil drain                              |
|                      | 31950<br>31845   |              | Seal, Oil                                    |
|                      | 31845            |              | Shaft, Mechanical governor                   |
|                      | 30590A           |              | Washer, Flat                                 |
|                      | 30591            |              | Gear Assy., Governor (Incl. 81)              |
|                      | 30588A           |              | Spool, Governor                              |
|                      | 29193<br>650823  |              | Ring, Retaining                              |
|                      | 650833<br>650832 |              | Screw, 1/4-20 x 1-3/16"                      |
|                      | 32589            |              | Screw, 1/4-20 x 1-11/16"                     |
|                      | 650815           |              | Key, Flywheel                                |
|                      | 8116             |              | Washer, Belleville                           |
|                      |                  |              | Nut, Hex (1/2-20)                            |
|                      | 610118<br>27276  |              | Cover, Spark plug (Use as required)          |
|                      | 650489           |              | Cover, Spark plug                            |
|                      | 29783            |              | Screw, 1/4-20 x 5/8"                         |
|                      | 33245            |              | Pin, Crankshaft gear                         |
|                      | 33245<br>30831   |              | Gear, Crankshaft Ground Wire                 |
|                      | 34041A           |              | * Gasket, Head                               |
| 119                  |                  | <b>XX</b> 74 |                                              |
| www.mymowerparts.com |                  |              |                                              |

| 120<br>125<br>125<br>126<br>126<br>127<br>127A<br>127A<br>128<br>129                                                                                                                                                                 | Part Number  34030A  27878A  27880A  34035  34036  650691  26073  650570  650690  650727  650694A  6021A                                                                                                                                                                                                                                   | Qty | Description  Head, Cylinder  Exhaust Valve (Std.) (Incl. 151)  Exhaust Valve (1/32" OS) (Incl. 151)  Intake Valve (Std.) (Incl. 151)  Intake Valve (1/32" OS) (Incl. 151)  Washer (Use as req., but not w/6021A screw)  Washer, Flat (Use as required)  Washer, Flat (Use as required)  Washer, Belleville  Screw, 5/16-18 x 1-3/4" (Use as requi red)  Screw, 5/16-18 x 2" (Use as required)  Screw, 5/16-18 x 1-1/2" (Use as required, but do notuse with 650691 washer)                                                                                                                                                                                                                                                                                                                                                                                                                                                                                                              |
|--------------------------------------------------------------------------------------------------------------------------------------------------------------------------------------------------------------------------------------|--------------------------------------------------------------------------------------------------------------------------------------------------------------------------------------------------------------------------------------------------------------------------------------------------------------------------------------------|-----|-----------------------------------------------------------------------------------------------------------------------------------------------------------------------------------------------------------------------------------------------------------------------------------------------------------------------------------------------------------------------------------------------------------------------------------------------------------------------------------------------------------------------------------------------------------------------------------------------------------------------------------------------------------------------------------------------------------------------------------------------------------------------------------------------------------------------------------------------------------------------------------------------------------------------------------------------------------------------------------------|
| 131<br>131A<br>131A<br>131A<br>135<br>139<br>140<br>149A<br>149A<br>150<br>151<br>169<br>170<br>171<br>172<br>173<br>174<br>174<br>178<br>179B<br>182<br>184<br>185<br>206<br>223<br>224<br>260<br>261<br>262<br>275C<br>277A<br>281 | 650802<br>650737<br>650738<br>650713<br>792028<br>33636<br>33369<br>650836<br>35862<br>27882<br>27881<br>32581<br>27896A<br>28423<br>28424<br>28425<br>35350<br>650128<br>650597<br>29752<br>30593<br>30088A<br>33263<br>34707<br>610973<br>650378<br>27915A<br>33375D<br>650788<br>29747B<br>33272B<br>35824<br>650696<br>33013<br>650760 |     | Screw, 1/4-20 x 5/8" (Use as required ) Screw, 1/4-20 x 1/2" (Use as required ) Screw, 1/4-20 x 5/8" (Use as required ) Screw, 5/16-18 x 5/8" (Use as required ) Screw, 5/16-18 x 7/8" (Use as require d) Screw, 5/16-18 x 7/8" (Use as require d) Resistor Spark Plug (RJ17LM) Bracket, Governor gear Screw, 10-24 x 1/2" Seal Assy., Intake valve Cap, Upper valve spring Spring, Valve Cap, Lower valve spring * Gasket, Breather cover Body, Breather Element, Breather Cover, Valve spring Tube, Breather Screw, 10-24 x 1/2" Screw, 10-24 x 1/2" Screw, 10-24 x 5/8" Nut & Lockwasher, 1/4-28 Clip, Primer line (Use as required) Screw, 1/4-28 x 1" * Gasket, Carburetor Pipe, Intake Terminal Assy. (Use as required) Screw, Torx T-30, 5/16-18 x 1-1/8 " * Gasket, Intake pipe Blower Housing (For electric starter) Screw, 5/16-18 x 3/4" (Use as require d) Muffler (Optional quiet muffler) Screw, 5/16-18x2-3/4" (Used with 276A) Cover, Starter bubble Screw, 8-32 x 3/8" |
| 286B<br>287<br>290<br>290<br>290<br>292                                                                                                                                                                                              | 33662<br>29752<br>29774<br>30705<br>30962<br>26460<br>650665                                                                                                                                                                                                                                                                               |     | Hub & Screen Assy., Starter Nut & Lockwasher, 1/4-28 Fuel Line (Braided 8-1/4")(21 cm)(As req.) Fuel Line (Braided 16")(41 cm)(Use as req.) Fuel Line (Braided 32")(81 cm)(Use as req.) Clamp, Fuel line (Use as required) Screw, 1/4-15 x 7/8"                                                                                                                                                                                                                                                                                                                                                                                                                                                                                                                                                                                                                                                                                                                                         |

| Ref #                                                                             | Part Number                                                                                                                     | Qty Description                                                                                                                                                                                                                                                                                                                                                                                                                                                                           |
|-----------------------------------------------------------------------------------|---------------------------------------------------------------------------------------------------------------------------------|-------------------------------------------------------------------------------------------------------------------------------------------------------------------------------------------------------------------------------------------------------------------------------------------------------------------------------------------------------------------------------------------------------------------------------------------------------------------------------------------|
|                                                                                   | 34156A                                                                                                                          | Fuel Tank (Incl. 292 & 301) NOTE: These tanks were builtwith different size fuel inlet openings. Tanks with the 1-3/16" I.D. opening use fuel cap 34210. Tanks with the 1-1/2" I.D. opening use fuel cap 35355.                                                                                                                                                                                                                                                                           |
|                                                                                   | 410144B<br>33032                                                                                                                | Fuel Cap (White Plastic)(Std)(1-1/2" I.D.) Fuel Cap (Red Plastic) (Spurt Resistant, Low Profile) (1-3/16" I.D.)                                                                                                                                                                                                                                                                                                                                                                           |
| 301                                                                               | 34210                                                                                                                           | Fuel Cap (Red Plastic) (Spurt Resistant, High Profile) (1-3/16" I.D)                                                                                                                                                                                                                                                                                                                                                                                                                      |
| 305<br>306<br>310<br>311<br>312<br>325<br>325<br>340<br>341<br>342<br>370J<br>379 | 35355<br>33951A<br>33590<br>34122A<br>27625<br>29673<br>29443<br>34246<br>34154<br>34155<br>650561<br>34870<br>631725<br>632008 | Fuel Cap (Red plastic) (1-1/2" I.D.) Tube, Oil fill "O" Ring Dipstick (Incl. 306) Oil Fill Plug (Incl. 312) * Gasket, Oil fill plug Clip, Fuel line (Use as required) Clip, Ground wire (Use as required) Plate, Fuel tank mounting Bracket, Fuel tank mounting Screw, 1/4-20 x 5/8" Decal, Instruction Can be used on HM80 with diecast starter. Inlet Needle, Seat & Clip Assy. Carburetor (Incl. 184) (Refer to Division 5, Section A, page 150 for breakdown or Fiche18A-1, Grid E-7) |
| 390                                                                               | 590479                                                                                                                          | Rewind Starter (Refer to Division 5, Section C, page 30 for breakdown or Fiche 18A-1, Grid G-5)                                                                                                                                                                                                                                                                                                                                                                                           |
|                                                                                   | 33279G<br>35570                                                                                                                 | Gasket Set (Incl. items marked*) Screen Seal (Can be used on HM80 with stamped steel recoil starter)                                                                                                                                                                                                                                                                                                                                                                                      |
| 409                                                                               | 35569                                                                                                                           | Spacer (Can be used on HM80 with stamped steel recoil starter)                                                                                                                                                                                                                                                                                                                                                                                                                            |
| 410                                                                               | 730573                                                                                                                          | Debris Screen Kit (Incl. 360, 370B, 387, 411 &413) (Can be used on HM80 with stamped steel recoil starter)                                                                                                                                                                                                                                                                                                                                                                                |
| 411                                                                               | 35568                                                                                                                           | Debris Screen (Can be used on HM80 with stamped steel recoil starter)                                                                                                                                                                                                                                                                                                                                                                                                                     |
| 413                                                                               | 650907                                                                                                                          | Screw, $5/16-18 \times 1-5/8$ " (Can be used on HM80 with stamped steel recoil starter)                                                                                                                                                                                                                                                                                                                                                                                                   |
| 421                                                                               | 730225<br>730226<br>730572                                                                                                      | SAE 30, 4-Cycle Engine Oil (Quart) SAE 5W30, 4-Cycle Engine Oil (Quart) Starter Muff Kit (Incl. 370J, 426 & 427) (Can be used on HM80 with die cast starter)                                                                                                                                                                                                                                                                                                                              |
| 429                                                                               | 650868                                                                                                                          | Screw, 8-18 x 1-1/8" (3 Required) (Use as required) (Refer to Mechanics Handbook for installation instructions).                                                                                                                                                                                                                                                                                                                                                                          |
| 430                                                                               | 611077                                                                                                                          | Alternator, Add on (Use as required) (Refer to Mechanics Handbook for installation instructions).                                                                                                                                                                                                                                                                                                                                                                                         |
| 431                                                                               | 590609                                                                                                                          | Centering tube (Use with engines equipped with die cast aluminum starter)(Use as required) (Refer to Mechanics Handbook for installation instructions)                                                                                                                                                                                                                                                                                                                                    |
| 431                                                                               | 590610                                                                                                                          | Centering tube (Use as required) (Refer to Mechanics Handbook for installation instructions).                                                                                                                                                                                                                                                                                                                                                                                             |

## For Discount Tecumseh Engine Parts Call 606-678-9623 or 606-561-4983 HM80-155145F Engine Parts List #1

| Ref # Part N<br>432 61107 | 78 | Description A.C. Lighting Connector (Use as required) (Refer to Mechanics Handbook for installation instructions).                                            |
|---------------------------|----|---------------------------------------------------------------------------------------------------------------------------------------------------------------|
| 432 61107                 |    | D.C. Charging Connector (Use as required) (Refer to Mechanics Handbook for installation instructions).                                                        |
| 433 59061                 |    | Alternator Shaft (4.00") (Use with engines equipped with cast aluminum starter)(Use as required) (Refer to Mechanics Handbook for installation instructions). |
| 433 59063                 |    | Alternator Shaft (Use with engines equipped with stamped steel starter)(Use as required) (Refer to Mechanics Handbook for installation instructions).         |