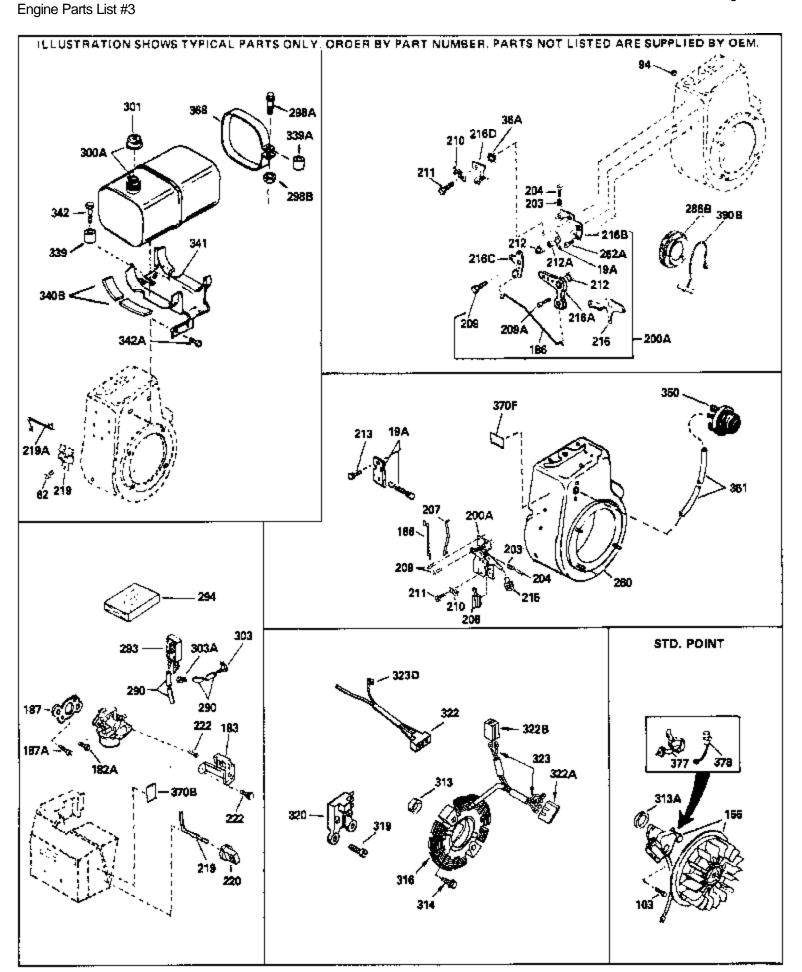

www.mymowerparts.com

| Def #       | Dord Nivershop     | h. Description                                                 |
|-------------|--------------------|----------------------------------------------------------------|
|             |                    | ty Description                                                 |
|             | 650760             | Screw, 8-32 x 3/8"                                             |
|             | 28545              | Grommet, Plastic                                               |
|             | 33356              | Terminal, Ground                                               |
|             | 31855              | Retainer, Bearing                                              |
| 94          | 33450              | Nut Lock, 10-32                                                |
| 95          | 30886A             | Spring, Extension                                              |
| 96          | 30845A             | Bolt, Governor spring adjusting                                |
| 97          |                    | Lockwasher, Heavy split, #10 (Buy loc ally)                    |
| 131         | 650802             | Screw, 1/4-20 x 5/8" (Use as required )                        |
|             | 650737             | Screw, 1/4-20 x 1/2" (Use as required )                        |
|             | 650738             | Screw, 1/4-20 x 5/8" (Use as required )                        |
|             | 650890             | Washer, Lock, 5/16"                                            |
|             | 30747              | Clip, Spark plug shorting                                      |
|             | 650128             |                                                                |
|             |                    | Screw, 10-24 x 1/2"                                            |
|             | 650597             | Screw, 10-24 x 5/8"                                            |
| 221         | 730127             | Air Cleaner Ass'y. (Incl.238,239,240,241,243,245 & 370)        |
|             |                    | (Use as required)                                              |
| 227         | 730164             | Air Cleaner Ass'y. (Incl. 238, 239, 240, 241, 243 & 245) (Use  |
| 221         | 750104             | as required)                                                   |
|             |                    | as required)                                                   |
| 228A        | 650824             | Stud, 1/4-20 x 7.33 (Use as required)                          |
| 228A        | 650851             | Stud, 1/4-20 x 8.1 (Use as required) (Used with drilled thru   |
|             |                    | elbow)                                                         |
| 202         | 070704             |                                                                |
|             | 27272A             | * Gasket, Air cleaner                                          |
|             | 27272A             | * Gasket, Air cleaner                                          |
|             | 33266              | Bracket, Air cleaner                                           |
| 242         | 33267              | Bracket, Air cleaner                                           |
| 243         | 28820              | Screw, 10-32 x 1/2"                                            |
| 245         | 33268              | Element, Air cleaner                                           |
|             | 34700              | Element, Air cleaner                                           |
|             | 33269A             | Cover, Air cleaner                                             |
|             | 650513             | Nut, Wing, 1/2-20                                              |
|             | 35865              | Gasket, Exhaust (Use as required)                              |
|             | 391026             | Muffler (Incl. 284, 284A & 416A) (This spark arresting muffler |
| 2130        | 331020             | can be used on any model.)                                     |
|             |                    | can be used on any model.)                                     |
| 275C        | 35824              | Muffler (Optional quiet muffler)                               |
|             | 650696             | Screw, 5/16-18x2-3/4" (Used with 276A)                         |
|             | 26460              | Clamp, Fuel line (Use as required)                             |
|             | 650665             | Screw, 1/4-15 x 7/8"                                           |
|             | 34870              | Decal, Instruction Can be used on HM80 with diecast starter.   |
|             | 34387              | Decal, Instruction Can be used on HM80 with stamped steel      |
| 3/05        | 3 <del>4</del> 367 | , , , , , , , , , , , , , , , , , , ,                          |
|             |                    | recoil starter.                                                |
| 395         | 33329D             | Starter Motor Kit (110-120 Volt) This 110-120 volt starter     |
|             |                    | motor kit may have been added to this engine. It can be        |
|             |                    | added only if cylinder hasdrilled and tapped starter mounting  |
|             |                    | bosses and a ring gear flywheel. Refer to service number       |
|             |                    | stamped on end cap of motor, or on decal for identification.   |
|             |                    | Ref                                                            |
|             |                    | ING                                                            |
| 408         | 35570              | Screen Seal (Can be used on HM80 with stamped steel            |
|             |                    | recoil starter)                                                |
| 400         | 2550               | •                                                              |
| 409         | 35569              | Spacer (Can be used on HM80 with stamped steel recoil          |
|             |                    | starter)                                                       |
| <b>∆</b> 1∩ | 730573             | Debris Screen Kit (Incl. 360, 370B, 387, 411 &413) (Can be     |
| 710         | 100010             | used on HM80 with stamped steel recoil starter)                |
|             |                    | asca on i livioù with stampoù stoci recoll starter)            |

# For Discount Tecumseh Engine Parts Call 606-678-9623 or 606-561-4983 HM80-155145F Engine Parts List #2

| Ref # | Part Number Qty  | Description                                                                                                                                                   |
|-------|------------------|---------------------------------------------------------------------------------------------------------------------------------------------------------------|
| 411   | 35568            | Debris Screen (Can be used on HM80 with stamped steel recoil starter)                                                                                         |
| 413   | 650907           | Screw, 5/16-18 x 1-5/8" (Can be used on HM80 with stamped steel recoil starter)                                                                               |
|       | 730130<br>730572 | Exh.Adapter Kit (Incl.274,277)(Use as req.)<br>Starter Muff Kit (Incl. 370J, 426 & 427) (Can be used on<br>HM80 with die cast starter)                        |
| 429   | 650868           | Screw, 8-18 $\times$ 1-1/8" (3 Required) (Use as required) (Refer to Mechanics Handbook for installation instructions).                                       |
| 430   | 611077           | Alternator, Add on (Use as required) (Refer to Mechanics Handbook for installation instructions).                                                             |
| 431   | 590609           | Centering tube (Use with engines equipped with die cast aluminum starter)(Use as required) (Refer to Mechanics Handbook for installation instructions)        |
| 431   | 590610           | Centering tube (Use as required) (Refer to Mechanics Handbook for installation instructions).                                                                 |
| 432   | 611078           | A.C. Lighting Connector (Use as required) (Refer to Mechanics Handbook for installation instructions).                                                        |
| 432   | 611079           | D.C. Charging Connector (Use as required) (Refer to Mechanics Handbook for installation instructions).                                                        |
| 433   | 590611           | Alternator Shaft (4.00") (Use with engines equipped with cast aluminum starter)(Use as required) (Refer to Mechanics Handbook for installation instructions). |
| 433   | 590636           | Alternator Shaft (Use with engines equipped with stamped steel starter)(Use as required) (Refer to Mechanics Handbook for installation instructions).         |