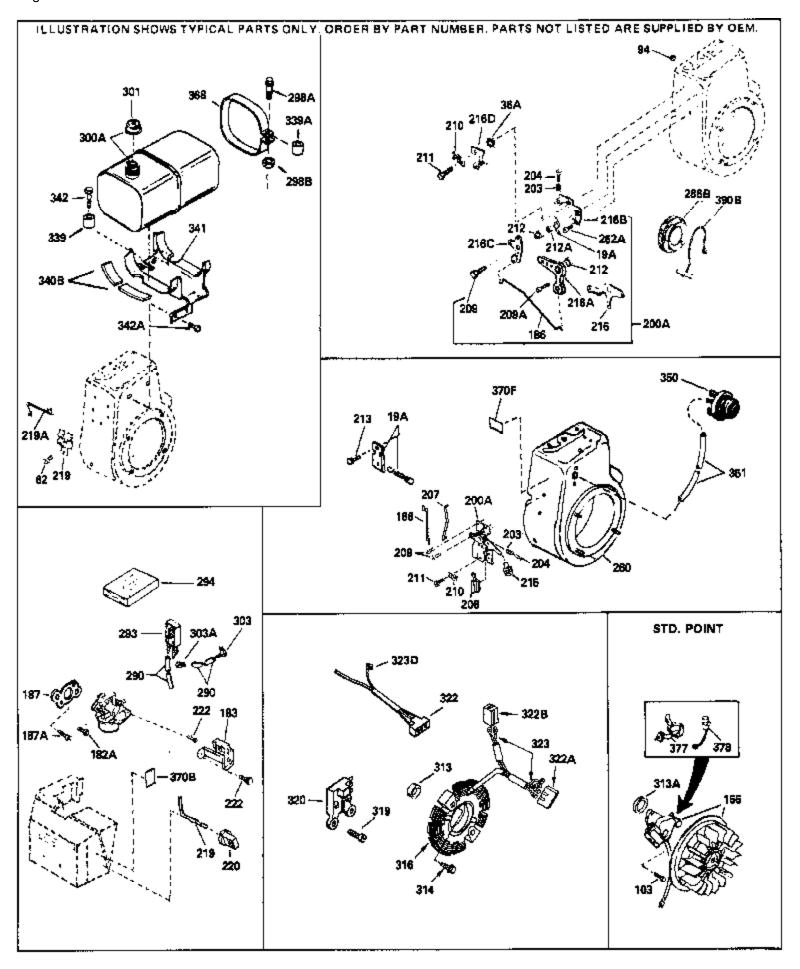

For Discount Tecumseh Engine Parts Call 606-678-9623 or 606-561-4983 HM80-155061E Page 6 of 11 Engine Parts List #2

| ILLUSTRATION SHOWS TYPICAL PARTS ONLY. ORDER BY P                                        | ART NUMBER. PARTS NOT LISTED ARE SUPPLIED BY OEM.      |
|------------------------------------------------------------------------------------------|--------------------------------------------------------|
| 174 97<br>174 97<br>2758<br>415<br>284A<br>284A<br>284A<br>416                           | 395<br>395<br>340A<br>341A<br>341A<br>341A             |
| 284<br>418A 284<br>277<br>284A<br>277<br>275A<br>277<br>275A<br>277<br>367<br>277<br>367 | 318 65<br>341A 63 66<br>3300<br>320<br>330A            |
| 245A<br>222A<br>242A<br>239A<br>239A<br>228A<br>227A<br>227A<br>227A<br>227A<br>227A     | - 250A 370B 245A                                       |
| 239<br>239<br>235A<br>235A<br>235A<br>235A<br>235A<br>235A<br>235A<br>235A               | 462<br>243<br>251<br>241<br>242<br>242<br>245<br>250 B |

\_

| Ref # | Part Number     | Qty Description                                                                                  |
|-------|-----------------|--------------------------------------------------------------------------------------------------|
|       | 33627           | Bearing, Ball                                                                                    |
|       | 33628           | Washer, Thrust                                                                                   |
|       | 31855           | Retainer, Bearing                                                                                |
| 97    | 01000           | Lockwasher, Heavy split, #10 (Buy loc ally)                                                      |
|       | 650802          | Screw, $1/4-20 \times 5/8$ " (Use as required )                                                  |
|       | 650737          | Screw, $1/4-20 \times 3/6$ (Use as required )<br>Screw, $1/4-20 \times 1/2$ " (Use as required ) |
|       | 650738          |                                                                                                  |
|       |                 | Screw, 1/4-20 x 5/8" (Use as required )<br>Washer, Lock, 5/16"                                   |
|       | 650890<br>20747 |                                                                                                  |
|       | 30747           | Clip, Spark plug shorting                                                                        |
|       | 650128          | Screw, 10-24 x 1/2"                                                                              |
|       | 650597          | Screw, 10-24 x 5/8"                                                                              |
|       | 650778          | Lockwasher                                                                                       |
|       | 650580          | Nut, Lock, 10-24                                                                                 |
| 227   | 730127          | Air Cleaner Ass'y. (Incl.238,239,240,241,243,245 & 370)                                          |
|       |                 | (Use as required)                                                                                |
| 227   | 730164          | Air Cleaner Ass'y. (Incl. 238, 239, 240, 241, 243 & 245) (Use                                    |
|       |                 | as required)                                                                                     |
| 000 M | 650824          | • •                                                                                              |
|       |                 | Stud, 1/4-20 x 7.33 (Use as required)                                                            |
| ZZOA  | 650851          | Stud, 1/4-20 x 8.1 (Use as required) (Used with drilled thru                                     |
|       |                 | elbow)                                                                                           |
| 239   | 27272A          | * Gasket, Air cleaner                                                                            |
| 239   | 27272A          | * Gasket, Air cleaner                                                                            |
| 241   | 33266           | Bracket, Air cleaner                                                                             |
| 242   | 33267           | Bracket, Air cleaner                                                                             |
| 243   | 28820           | Screw, 10-32 x 1/2"                                                                              |
|       | 34700           | Element, Air cleaner                                                                             |
|       | 33268           | Element, Air cleaner                                                                             |
|       | 33269A          | Cover, Air cleaner                                                                               |
|       | 650513          | Nut, Wing, 1/2-20                                                                                |
|       | 35865           | Gasket, Exhaust (Use as required)                                                                |
|       | 35824           | Muffler (Optional quiet muffler)                                                                 |
|       | 391026          | Muffler (Incl. 284, 284A & 416A) (This spark arresting muffler                                   |
| 2100  | 001020          | can be used on any model.)                                                                       |
| 0774  | 250000          | • ,                                                                                              |
|       | 650696          | Screw, 5/16-18x2-3/4" (Used with 276A )                                                          |
|       | 650729          | Screw, 5/16-18 x 3-3/16"                                                                         |
|       | 26460           | Clamp, Fuel line (Use as required)                                                               |
|       | 650665          | Screw, 1/4-15 x 7/8"                                                                             |
|       | 35857           | Valve, Fuel shut-off                                                                             |
| 370J  | 34870           | Decal, Instruction Can be used on HM80 with diecast starter.                                     |
| 370B  | 34387           | Decal, Instruction Can be used on HM80 with stamped steel                                        |
|       |                 | recoil starter.                                                                                  |
| 305   | 33329D          | Starter Motor Kit (110-120 Volt) This 110-120 volt starter                                       |
| 555   | 333230          | motor kit may have been added to this engine. It can be                                          |
|       |                 | added only if cylinder hasdrilled and tapped starter mounting                                    |
|       |                 | ,,,,,,,,,,,,,,,,,,,,,,,,,,,,,,,,,,,,,,,                                                          |
|       |                 | bosses and a ring gear flywheel. Refer to service number                                         |
|       |                 | stamped on end cap of motor, or on decal for identification.                                     |
|       |                 | Ref                                                                                              |
| 408   | 35570           | Screen Seal (Can be used on HM80 with stamped steel                                              |
|       |                 | recoil starter)                                                                                  |
| 409   | 35569           | Spacer (Can be used on HM80 with stamped steel recoil                                            |
|       |                 | starter)                                                                                         |
| 110   | 700570          | ,                                                                                                |
| 410   | 730573          | Debris Screen Kit (Incl. 360, 370B, 387, 411 &413) (Can be                                       |
|       |                 | used on HM80 with stamped steel recoil starter)                                                  |

| Ref #Part NumberQtyDescription41135568Debris Screen (Can be used on HM80 with stamped steel<br>recoil starter)413650907Screw, 5/16-18 x 1-5/8" (Can be used on HM80 with<br>stamped steel recoil starter)415730130Exh.Adapter tKi (Incl. 274.277) (Use as req.)<br>Starter Muff Kit (Incl. 370.J, 426 & 4 27)429650868Screw, 8-18 x 1-1/8" (3 Required) (Use as required) (Refer to<br>Mechanics Handbook for installation instructions).430611077Alternator, Add on (Use as required) (Refer to Mechanics<br>Handbook for installation instructions).431590609Centering tube (Use with engines equipped with die cast<br>alumium starter)(Use as required) (Refer to Mechanics<br>Handbook for installation instructions).432611078A.C. Lighting Connector (Use as required) (Refer to<br>Mechanics Handbook for installation instructions).432611079D.C. Charging Connector (Use as required) (Refer to<br>Mechanics Handbook for installation instructions).433590611Alternator Shaft (4.00") (Use with engines equipped with cast<br>aluminum starter)(Use as required) (Refer to<br>Mechanics Handbook for installation instructions).433590636Alternator Shaft (Use with engines equipped with cast<br>aluminum starter)(Use as required) (Refer to Mechanics<br>Handbook for installation instructions).                                                                                                                                                                                                                                                                                                                                                                                                                                                                                                                                                                                                                                                                                                                                                                                                                          | Dof # | Dort Number | 05  | Departmetion                                              |
|------------------------------------------------------------------------------------------------------------------------------------------------------------------------------------------------------------------------------------------------------------------------------------------------------------------------------------------------------------------------------------------------------------------------------------------------------------------------------------------------------------------------------------------------------------------------------------------------------------------------------------------------------------------------------------------------------------------------------------------------------------------------------------------------------------------------------------------------------------------------------------------------------------------------------------------------------------------------------------------------------------------------------------------------------------------------------------------------------------------------------------------------------------------------------------------------------------------------------------------------------------------------------------------------------------------------------------------------------------------------------------------------------------------------------------------------------------------------------------------------------------------------------------------------------------------------------------------------------------------------------------------------------------------------------------------------------------------------------------------------------------------------------------------------------------------------------------------------------------------------------------------------------------------------------------------------------------------------------------------------------------------------------------------------------------------------------------------------------------------------------------------|-------|-------------|-----|-----------------------------------------------------------|
| stamped steel recoil starter)415730130Exh.Adapter Kit (Incl.274,277)(Use as req.)425730572Starter Muff Kit (Incl. 370J, 426 & 4 27)(Can be used on<br>HM80 with die cast starter)429650868Screw, 8-18 x 1-1/8" (3 Required) (Use as required) (Refer to<br>Mechanics Handbook for installation instructions).430611077Alternator, Add on (Use as required) (Refer to Mechanics<br>Handbook for installation instructions).431590609Centering tube (Use with engines equipped with die cast<br>aluminum starter)(Use as required) (Refer to Mechanics<br>Handbook for installation instructions).431590610Centering tube (Use as required) (Refer to Mechanics<br>Handbook for installation instructions).432611078A.C. Lighting Connector (Use as required) (Refer to<br>Mechanics Handbook for installation instructions).432611079D.C. Charging Connector (Use as required) (Refer to<br>Mechanics Handbook for installation instructions).433590611Alternator Shaft (4.00") (Use with engines equipped with cast<br>aluminum starter)(Use as required) (Refer to<br>Mechanics Handbook for installation instructions).433590636Alternator Shaft (Use with engines equipped with cast<br>aluminum starter)(Use as required) (Refer to Mechanics<br>Handbook for installation instructions).                                                                                                                                                                                                                                                                                                                                                                                                                                                                                                                                                                                                                                                                                                                                                                                                                                            |       |             | Qly | Debris Screen (Can be used on HM80 with stamped steel     |
| 425730572Starter Muff Kit (Incl. 370J, 426 & 4 27)(Can be used on<br>HM80 with die cast starter)429650868Screw, 8-18 x 1-1/8" (3 Required) (Use as required) (Refer to<br>Mechanics Handbook for installation instructions).430611077Alternator, Add on (Use as required) (Refer to Mechanics<br>Handbook for installation instructions).431590609Centering tube (Use with engines equipped with die cast<br>aluminum starter)(Use as required) (Refer to Mechanics<br>Handbook for installation instructions)431590610Centering tube (Use as required) (Refer to Mechanics<br>Handbook for installation instructions).432611078A.C. Lighting Connector (Use as required) (Refer to<br>Mechanics Handbook for installation instructions).432611078A.C. Lighting Connector (Use as required) (Refer to<br>Mechanics Handbook for installation instructions).433590611D.C. Charging Connector (Use as required) (Refer to<br>Mechanics Handbook for installation instructions).433590636Alternator Shaft (4.00") (Use with engines equipped with cast<br>aluminum starter)(Use as required) (Refer to Mechanics<br>Handbook for installation instructions).                                                                                                                                                                                                                                                                                                                                                                                                                                                                                                                                                                                                                                                                                                                                                                                                                                                                                                                                                                                | 413   | 650907      |     |                                                           |
| Mechanics Handbook for installation instructions).430611077430611077431590609431590609431590610431590610432611078432611078433590611533590611434590611435611078436A.C. Lighting Connector (Use as required) (Refer to Mechanics Handbook for installation instructions).432611078433590611434590611435590636436Alternator Shaft (4.00") (Use with engines equipped with cast aluminum starter)(Use as required) (Refer to Mechanics Handbook for installation instructions).433590636434590636435590636436Alternator Shaft (Use with engines equipped with stamped steel starter)(Use as required) (Refer to Mechanics Handbook for installation instructions).                                                                                                                                                                                                                                                                                                                                                                                                                                                                                                                                                                                                                                                                                                                                                                                                                                                                                                                                                                                                                                                                                                                                                                                                                                                                                                                                                                                                                                                                           | -     |             |     | Starter Muff Kit (Incl. 370J, 426 & 4 27) (Can be used on |
| Handbook for installation instructions).431 590609Centering tube (Use with engines equipped with die cast<br>aluminum starter)(Use as required) (Refer to Mechanics<br>Handbook for installation instructions)431 590610Centering tube (Use as required) (Refer to Mechanics<br>Handbook for installation instructions).432 611078A.C. Lighting Connector (Use as required) (Refer to<br>Mechanics Handbook for installation instructions).432 611079D.C. Charging Connector (Use as required) (Refer to<br>Mechanics Handbook for installation instructions).433 590611Alternator Shaft (4.00") (Use with engines equipped with cast<br>aluminum starter)(Use as required) (Refer to Mechanics<br>Handbook for installation instructions).433 590636Alternator Shaft (Use with engines equipped with stamped<br>steel starter)(Use as required) (Refer to Mechanics<br>Handbook for installation instructions).                                                                                                                                                                                                                                                                                                                                                                                                                                                                                                                                                                                                                                                                                                                                                                                                                                                                                                                                                                                                                                                                                                                                                                                                                         | 429   | 650868      |     |                                                           |
| aluminum starter)(Use as required) (Refer to Mechanics<br>Handbook for installation instructions)431 590610Centering tube (Use as required) (Refer to Mechanics<br>Handbook for installation instructions).432 611078A.C. Lighting Connector (Use as required) (Refer to<br>Mechanics Handbook for installation instructions).432 611079D.C. Charging Connector (Use as required) (Refer to<br>Mechanics Handbook for installation instructions).433 590611Alternator Shaft (4.00") (Use with engines equipped with cast<br>aluminum starter)(Use as required) (Refer to Mechanics<br>Handbook for installation instructions).433 590636Alternator Shaft (Use with engines equipped with stamped<br>steel starter)(Use as required) (Refer to Mechanics                                                                                                                                                                                                                                                                                                                                                                                                                                                                                                                                                                                                                                                                                                                                                                                                                                                                                                                                                                                                                                                                                                                                                                                                                                                                                                                                                                                  | 430   | 611077      |     |                                                           |
| <ul> <li>Handbook for installation instructions).</li> <li>432 611078</li> <li>432 611079</li> <li>432 611079</li> <li>433 590611</li> <li>433 590636</li> <li>433 590636</li> <li>434 590636</li> <li>435 590636</li> <li>435 590636</li> <li>436 Handbook for installation instructions).</li> <li>436 For installation instructions</li> <li>437 590636</li> <li>438 For installation instructions</li> <li>439 For installation instructions</li> <li>430 For installation instructions</li> <li>430 For installation instructions</li> <li>431 For installation instructions</li> <li>431 For installation instructions</li> <li>432 For installation instructions</li> <li>433 For installation instructions</li> <li>434 For installation instructions</li> <li>435 For installation instructions</li> <li>436 For installation instructions</li> <li>436 For installation instructions</li> <li>437 For installation instructions</li> <li>438 For installation instructions</li> <li>439 For installation instructions</li> <li>430 For installation instructions</li> <li>431 For installation instructions</li> <li>432 For installation instructions</li> <li>433 For installation instructions</li> <li>434 For installation instructions</li> <li>435 For installation instructions</li> <li>436 For installation instructions</li> <li>437 For installation instructions</li> <li>438 For installation instructions</li> <li>439 For installation instructions</li> <li>439 For installation instructions</li> <li>430 For insta</li></ul> | 431   | 590609      |     | aluminum starter)(Use as required) (Refer to Mechanics    |
| <ul> <li>Mechanics Handbook for installation instructions).</li> <li>432 611079</li> <li>433 590611</li> <li>433 590636</li> <li>433 590636</li> <li>Mechanics Handbook for installation instructions).</li> <li>Mechanics Handbook for installation instructions).</li> <li>Alternator Shaft (4.00") (Use with engines equipped with cast aluminum starter)(Use as required) (Refer to Mechanics Handbook for installation instructions).</li> <li>Alternator Shaft (Use with engines equipped with stamped steel starter)(Use as required) (Refer to Mechanics</li> </ul>                                                                                                                                                                                                                                                                                                                                                                                                                                                                                                                                                                                                                                                                                                                                                                                                                                                                                                                                                                                                                                                                                                                                                                                                                                                                                                                                                                                                                                                                                                                                                              | 431   | 590610      |     | 5 ( ) (                                                   |
| <ul> <li>Mechanics Handbook for installation instructions).</li> <li>433 590611</li> <li>Alternator Shaft (4.00") (Use with engines equipped with cast aluminum starter)(Use as required) (Refer to Mechanics Handbook for installation instructions).</li> <li>433 590636</li> <li>Alternator Shaft (Use with engines equipped with stamped steel starter)(Use as required) (Refer to Mechanics</li> </ul>                                                                                                                                                                                                                                                                                                                                                                                                                                                                                                                                                                                                                                                                                                                                                                                                                                                                                                                                                                                                                                                                                                                                                                                                                                                                                                                                                                                                                                                                                                                                                                                                                                                                                                                              | 432   | 611078      |     |                                                           |
| aluminum starter)(Use as required) (Refer to Mechanics<br>Handbook for installation instructions).433 590636Alternator Shaft (Use with engines equipped with stamped<br>steel starter)(Use as required) (Refer to Mechanics                                                                                                                                                                                                                                                                                                                                                                                                                                                                                                                                                                                                                                                                                                                                                                                                                                                                                                                                                                                                                                                                                                                                                                                                                                                                                                                                                                                                                                                                                                                                                                                                                                                                                                                                                                                                                                                                                                              | 432   | 611079      |     |                                                           |
| steel starter)(Use as required) (Refer to Mechanics                                                                                                                                                                                                                                                                                                                                                                                                                                                                                                                                                                                                                                                                                                                                                                                                                                                                                                                                                                                                                                                                                                                                                                                                                                                                                                                                                                                                                                                                                                                                                                                                                                                                                                                                                                                                                                                                                                                                                                                                                                                                                      | 433   | 590611      |     | aluminum starter)(Use as required) (Refer to Mechanics    |
|                                                                                                                                                                                                                                                                                                                                                                                                                                                                                                                                                                                                                                                                                                                                                                                                                                                                                                                                                                                                                                                                                                                                                                                                                                                                                                                                                                                                                                                                                                                                                                                                                                                                                                                                                                                                                                                                                                                                                                                                                                                                                                                                          | 433   | 590636      |     | steel starter)(Use as required) (Refer to Mechanics       |

For Discount Tecumseh Engine Parts Call 606-678-9623 or 606-561-4983 HM80-155061E Page 9 of 11 Engine Parts List #3

|                                                                                                                                                   |                                                                                                                                                                                                             | Qty Description                                                                                                                                                                                                                                                                                                                                                                                                                                                                                                                                                                                                                                                                                                                                                                   |
|---------------------------------------------------------------------------------------------------------------------------------------------------|-------------------------------------------------------------------------------------------------------------------------------------------------------------------------------------------------------------|-----------------------------------------------------------------------------------------------------------------------------------------------------------------------------------------------------------------------------------------------------------------------------------------------------------------------------------------------------------------------------------------------------------------------------------------------------------------------------------------------------------------------------------------------------------------------------------------------------------------------------------------------------------------------------------------------------------------------------------------------------------------------------------|
|                                                                                                                                                   | 650489<br>610842                                                                                                                                                                                            | Screw, 1/4-20 x 5/8"<br>Magneto (Incl. 377 & 378) NOTE: The complete magneto is<br>not available as an assembly. The magneto number is shown<br>for reference purposes only. Order component parts<br>individually, as shown in parts list. (Refer to Division 5,<br>Section B, page 28 for breakdown or Fiche 18A-1, Grid G-1)                                                                                                                                                                                                                                                                                                                                                                                                                                                   |
|                                                                                                                                                   | 33372<br>730152                                                                                                                                                                                             | Link, Governor lever-to-bellcrank<br>Control Bracket (Incl. 19, 19A, 209A, 212, 212A, 216A,<br>216B, 216C & 262A)                                                                                                                                                                                                                                                                                                                                                                                                                                                                                                                                                                                                                                                                 |
| 204<br>206<br>207<br>209A<br>210<br>211<br>212A<br>212<br>216C<br>216B<br>216A<br>260<br>262A<br>275C<br>277A<br>286B<br>290<br>290<br>290<br>301 | 32924<br>650688<br>610973<br>33878<br>30312<br>27793<br>28942<br>28562<br>29530<br>30201A<br>30199A<br>30712<br>33375D<br>650399<br>35824<br>650696<br>33662<br>29774<br>30705<br>30962<br>410144B<br>33032 | Spring, Compression<br>Screw, 10-32 x 1"<br>Terminal Assy. (Use as required)<br>Link, Governor-to-throttle<br>Screw, 10-32 x 1/2"<br>Clip, Conduit<br>Screw, 10-32 x 3/8"<br>Bushing, RM. adjusting lever<br>Bushing, Bellcrank lever<br>Lever, Speed control<br>Bracket, Speed adjusting (Incl.100 & 324)<br>Lever, Bellcrank<br>Blower Housing (For electric starter)<br>Screw, 10-32 x 5/8"<br>Muffler (Optional quiet muffler)<br>Screw, 5/16-18x2-3/4" (Used with 276A )<br>Hub & Screen Assy., Starter<br>Fuel Line (Braided 8-1/4")(21 cm)(As req.)<br>Fuel Line (Braided 16")(41 cm)(Use as req.)<br>Fuel Line (Braided 32")(81 cm)(Use as req.)<br>Fuel Cap (White Plastic)(Std)(1-1/2" I.D.)<br>Fuel Cap (Red Plastic) (Spurt Resistant, Low Profile) (1-3/16"<br>I.D.) |
| 301                                                                                                                                               | 34210                                                                                                                                                                                                       | Fuel Cap (Red Plastic) (Spurt Resistant, High Profile)<br>(1-3/16" I.D)                                                                                                                                                                                                                                                                                                                                                                                                                                                                                                                                                                                                                                                                                                           |
| 313A<br>339<br>341<br>342                                                                                                                         | 35355<br>33876<br>35038<br>34155<br>650561<br>34387                                                                                                                                                         | Fuel Cap (Red plastic) (1-1/2" I.D.)<br>Gasket, Stator<br>Spacer, Tank<br>Bracket, Fuel tank mounting<br>Screw, 1/4-20 x 5/8"<br>Decal, Instruction Can be used on HM80 with stamped steel<br>recoil starter.                                                                                                                                                                                                                                                                                                                                                                                                                                                                                                                                                                     |
| 377<br>378                                                                                                                                        | 34870<br>30547A<br>30548B<br>35570                                                                                                                                                                          | Decal, Instruction Can be used on HM80 with diecast starter.<br>Contact Assy., Breaker<br>Condenser<br>Screen Seal (Can be used on HM80 with stamped steel<br>recoil starter)                                                                                                                                                                                                                                                                                                                                                                                                                                                                                                                                                                                                     |
| 409                                                                                                                                               | 35569                                                                                                                                                                                                       | Spacer (Can be used on HM80 with stamped steel recoil starter)                                                                                                                                                                                                                                                                                                                                                                                                                                                                                                                                                                                                                                                                                                                    |
| 410                                                                                                                                               | 730573                                                                                                                                                                                                      | Debris Screen Kit (Incl. 360, 370B, 387, 411 &413) (Can be used on HM80 with stamped steel recoil starter)                                                                                                                                                                                                                                                                                                                                                                                                                                                                                                                                                                                                                                                                        |
| 411                                                                                                                                               | 35568                                                                                                                                                                                                       | Debris Screen (Can be used on HM80 with stamped steel recoil starter)                                                                                                                                                                                                                                                                                                                                                                                                                                                                                                                                                                                                                                                                                                             |

|     | Part Number | Description                                                                                                                                                         |
|-----|-------------|---------------------------------------------------------------------------------------------------------------------------------------------------------------------|
| 413 | 650907      | Screw, 5/16-18 x 1-5/8" (Can be used on HM80 with stamped steel recoil starter)                                                                                     |
| 425 | 730572      | Starter Muff Kit (Incl. 370J, 426 & 4 27) (Can be used on HM80 with die cast starter)                                                                               |
| 429 | 650868      | Screw, 8-18 x 1-1/8" (3 Required) (Use as required) (Refer to Mechanics Handbook for installation instructions).                                                    |
| 430 | 611077      | Alternator, Add on (Use as required) (Refer to Mechanics Handbook for installation instructions).                                                                   |
| 431 | 590609      | Centering tube (Use with engines equipped with die cast<br>aluminum starter)(Use as required) (Refer to Mechanics<br>Handbook for installation instructions)        |
| 431 | 590610      | Centering tube (Use as required) (Refer to Mechanics Handbook for installation instructions).                                                                       |
| 432 | 611078      | A.C. Lighting Connector (Use as required) (Refer to Mechanics Handbook for installation instructions).                                                              |
| 432 | 611079      | D.C. Charging Connector (Use as required) (Refer to Mechanics Handbook for installation instructions).                                                              |
| 433 | 590611      | Alternator Shaft (4.00") (Use with engines equipped with cast<br>aluminum starter)(Use as required) (Refer to Mechanics<br>Handbook for installation instructions). |
| 433 | 590636      | Alternator Shaft (Use with engines equipped with stamped steel starter)(Use as required) (Refer to Mechanics Handbook for installation instructions).               |