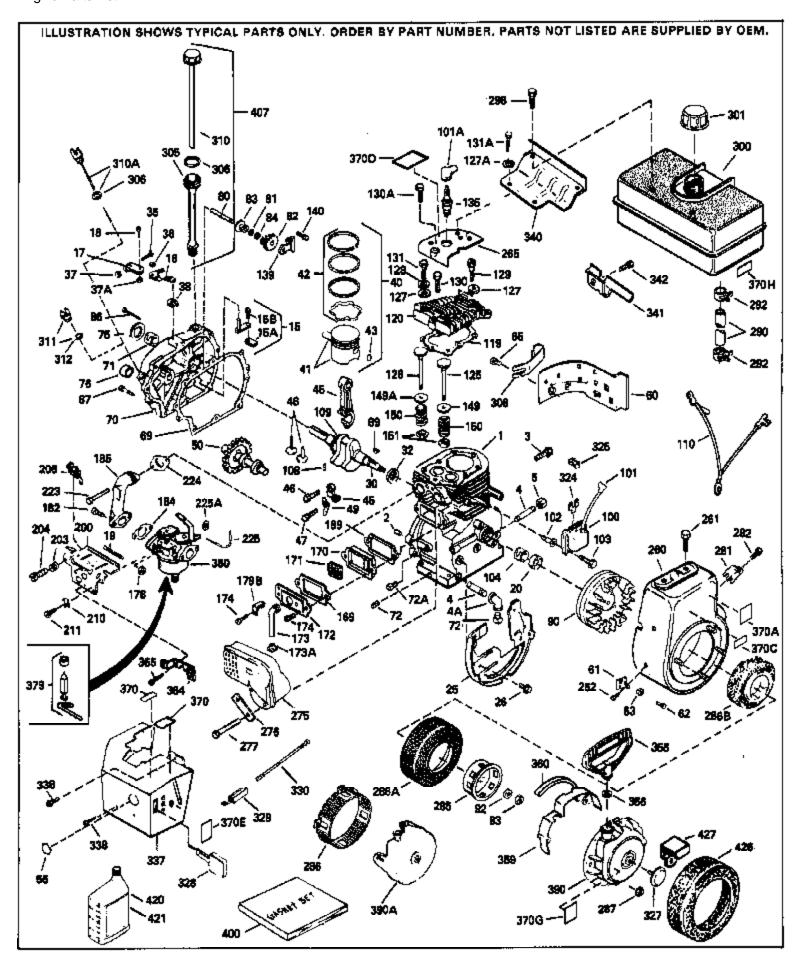

For Discount Tecumseh Engine Parts Call 606-678-9623 or 606-561-4983 HM80-155061E Page 1 of 11 Engine Parts List #1

| Ref # | Part Number Qty  | Description                                                             |
|-------|------------------|-------------------------------------------------------------------------|
| 1     | 34348B           | Cylinder (Incl.2,20,72,72A) (3-1/8" B ore)                              |
| 2     | 27652            | Pin, Dowel                                                              |
| 15    | 30699C           | Rod Assy., Governor (Incl. 15A & 15B)                                   |
| 15A   | 30700            | Yoke, Governor                                                          |
|       | 650494           | Screw, 6-40 x 5/16"                                                     |
|       | 33454            | Governor Lever Assy.                                                    |
|       | 29916            | Clamp, Governor lever                                                   |
|       | 650548           | Screw, 8-32 x 5/16"                                                     |
|       | 33578            | Spring, Governor                                                        |
|       | 32630            | Seal, Oil                                                               |
|       | 35256A           | Baffle, Blower housing                                                  |
|       | 650561           | Screw, 1/4-20 x 5/8"                                                    |
|       | 33720B           | Crankshaft (Incl. 108 & 109)                                            |
|       | 33628            | Washer, Thrust                                                          |
|       | 29826            | Screw, 10-32 x 3/4"                                                     |
|       | 29918            | Lockwasher, # 8 E.T.                                                    |
|       |                  |                                                                         |
|       | 30322            | Locknut, Hex "Keps", 8-32                                               |
|       | 29216            | Nut & Lockwasher, 10-32 "Keps"                                          |
|       | 29642            | Ring, Retaining                                                         |
|       | 34552            | Piston, Pin & Ring Set (Std.) (3-1/8")                                  |
|       | 34553            | Piston, Pin & Ring Set (.010" OS)                                       |
|       | 34554            | Piston, Pin & Ring Set (.020" OS)                                       |
|       | 34329A           | Piston & Pin Ass'y.(Std)(Incl.43)(3-1 /8")                              |
|       | 34330A           | Piston & Pin Ass'y. (.010" OS)(Incl. 43)                                |
|       | 34331A           | Piston & Pin Ass'y. (.020" OS)(Incl. 43)                                |
|       | 34332            | Ring Set (Std.) (3-1/8" Bore)                                           |
|       | 34333            | Ring Set (.010" OS)                                                     |
|       | 34334            | Ring Set (.020" OS)                                                     |
|       | 27888            | Ring, Piston pin retaining                                              |
|       | 32591C           | Rod Assy., Connecting (Incl. 49)                                        |
|       | 650662C          | Bolt, Connecting rod (2 pieces)                                         |
|       | 34034            | Lifter, Valve                                                           |
| 49    | 34242            | Dipper, Oil                                                             |
|       | 34143            | Camshaft (MCR)                                                          |
| 60    | 33273A           | Extension, Blower housing                                               |
| 65    | 650128           | Screw, 10-24 x 1/2"                                                     |
| 69    | 35262            | * Gasket, Cylinder cover                                                |
| 70    | 33626B           | Cyl. Cover (Incl.71,74,75,80,175,176, 311,312)                          |
| 72    | 27642            | Plug, Oil drain                                                         |
| 75    | 33625            | Seal, Oil                                                               |
| 80    | 31845            | Shaft, Mechanical governor                                              |
| 81    | 30590A           | Washer, Flat                                                            |
| 82    | 30591            | Gear Assy., Governor (Incl. 81)                                         |
| 83    | 30588A           | Spool, Governor                                                         |
|       | 29193            | Ring, Retaining                                                         |
|       | 650833           | Screw, 1/4-20 x 1-3/16"                                                 |
|       | 650832           | Screw, 1/4-20 x 1-11/16"                                                |
|       | 32589            | Key, Flywheel                                                           |
|       | 650815           | Washer, Belleville                                                      |
|       | 8116             | Nut, Hex (1/2-20)                                                       |
|       | 610118           | Cover, Spark plug (Use as required)                                     |
|       | 650489           | Screw, 1/4-20 x 5/8"                                                    |
|       | 29783            | Pin, Crankshaft gear                                                    |
|       | 33245            | Gear, Crankshaft                                                        |
|       | 34041A           | * Gasket, Head                                                          |
|       | 34030A           | Head, Cylinder                                                          |
|       | 27878A           | Exhaust Valve (Std.) (Incl. 151)                                        |
|       | 27870A<br>27880A | Exhaust Valve (30.) (Incl. 151)<br>Exhaust Valve (1/32" OS) (Incl. 151) |
| 120   |                  |                                                                         |

| Ref # | Part Number Qty | Description                                                  |
|-------|-----------------|--------------------------------------------------------------|
|       | 34035           | Intake Valve (Std.) (Incl. 151)                              |
|       | 34036           | Intake Valve (1/32" OS) (Incl. 151)                          |
|       | 26073           | Washer, Flat (Use as required)                               |
|       | 650570          | Washer, Flat (Use as required)                               |
|       | 650691          | Washer (Use as req., but not w/6021A screw)                  |
|       | 650690          | Washer, Belleville                                           |
|       | 650727          | Screw, 5/16-18 x 1-3/4" (Use as required)                    |
|       | 650694A         | Screw, 5/16-18 x 2" (Use as required)                        |
|       | 6021A           | Screw, 5/16-18 x 1-1/2" (Use as required, but do notuse with |
|       |                 | 650691 washer)                                               |
| 131   | 650802          | Screw, 1/4-20 x 5/8" (Use as required )                      |
|       | 650737          | Screw, 1/4-20 x 1/2" (Use as required )                      |
|       | 650738          | Screw, 1/4-20 x 5/8" (Use as required )                      |
| 131A  | 650713          | Screw, 5/16-18 x 5/8" (Use as require d)                     |
| 131A  | 792028          | Screw, 5/16-18 x 7/8" (Use as require d)                     |
| 135   | 33636           | Resistor Spark Plug (RJ17LM)                                 |
| 139   | 33369           | Bracket, Governor gear                                       |
| 140   | 650836          | Screw, 10-24 x 1/2"                                          |
| 149   | 27882           | Cap, Upper valve spring                                      |
| 149A  | 27882           | Cap, Upper valve spring                                      |
| 150   | 27881           | Spring, Valve                                                |
| 151   | 32581           | Cap, Lower valve spring                                      |
| 169   | 27896A          | * Gasket, Breather cover                                     |
| 170   | 28423           | Body, Breather                                               |
| 171   | 28424           | Element, Breather                                            |
| 172   | 28425           | Cover, Valve spring                                          |
| 173   | 35350           | Tube, Breather                                               |
| 174   | 650128          | Screw, 10-24 x 1/2"                                          |
| 174   | 650597          | Screw, 10-24 x 5/8"                                          |
| 178   | 29752           | Nut & Lockwasher, 1/4-28                                     |
| 179B  | 30593           | Clip, Primer line (Use as required)                          |
| 182   | 30088A          | Screw, 1/4-28 x 1"                                           |
|       | 33263           | * Gasket, Carburetor                                         |
|       | 33877           | Pipe, Intake                                                 |
|       | 32924           | Spring, Compression                                          |
|       | 650688          | Screw, 10-32 x 1"                                            |
|       | 610973          | Terminal Assy. (Use as required)                             |
|       | 27793           | Clip, Conduit                                                |
|       | 28942           | Screw, 10-32 x 3/8"                                          |
|       | 650378          | Screw, Torx T-30, 5/16-18 x 1-1/8 "                          |
|       | 27915A          | * Gasket, Intake pipe                                        |
|       | 33375D          | Blower Housing (For electric starter)                        |
|       | 650788          | Screw, 5/16-18 x 3/4" (Use as require d)                     |
|       | 29747B          | Screw, 5/16-24 x 21/32"                                      |
|       | 33272B          | Cover, Cylinder head                                         |
|       | 33280A          | Muffler                                                      |
|       | 35824           | Muffler (Optional quiet muffler)                             |
|       | 31588           | Plate, Muffler locking                                       |
|       | 650729          | Screw, 5/16-18 x 3-3/16"                                     |
|       | 650696          | Screw, 5/16-18x2-3/4" (Used with 276A)                       |
|       | 33013           | Cover, Starter bubble                                        |
|       | 650760          | Screw, 8-32 x 3/8"                                           |
|       | 33662           | Hub & Screen Assy., Starter                                  |
|       | 29752           | Nut & Lockwasher, 1/4-28                                     |
|       | 29774           | Fuel Line (Braided 8-1/4")(21 cm)(As req.)                   |
|       | 30705           | Fuel Line (Braided 16")(41 cm)(Use as req.)                  |
| 290   | 30962           | Fuel Line (Braided 32")(81 cm)(Use as req.)                  |
|       |                 | armarta aom                                                  |

|     |         | ty Description                                                                                                                                                                                                           |
|-----|---------|--------------------------------------------------------------------------------------------------------------------------------------------------------------------------------------------------------------------------|
|     | 26460   | Clamp, Fuel line (Use as required)                                                                                                                                                                                       |
|     | 650665  | Screw, 1/4-15 x 7/8"                                                                                                                                                                                                     |
| 300 | 34156A  | Fuel Tank (Incl. 292 & 301) NOTE: These tanks were<br>builtwith different size fuel inlet openings. Tanks with the<br>1-3/16" I.D. opening use fuel cap 34210. Tanks with the<br>1-1/2" I.D. opening use fuel cap 35355. |
| 301 | 410144B | Fuel Cap (White Plastic)(Std)(1-1/2" I.D.)                                                                                                                                                                               |
|     | 33032   | Fuel Cap (Red Plastic) (Spurt Resistant, Low Profile) (1-3/16"<br>I.D.)                                                                                                                                                  |
| 301 | 34210   | Fuel Cap (Red Plastic) (Spurt Resistant, High Profile)<br>(1-3/16" I.D)                                                                                                                                                  |
| 301 | 35355   | Fuel Cap (Red plastic) (1-1/2" I.D.)                                                                                                                                                                                     |
| 305 | 33893A  | Tube, Oil fill                                                                                                                                                                                                           |
|     | 33590   | "O" Ring                                                                                                                                                                                                                 |
|     | 34011A  | Dipstick (Incl. 306)                                                                                                                                                                                                     |
|     | 29443   | Clip, Fuel line (Use as required)                                                                                                                                                                                        |
|     | 34246   | Clip, Ground wire (Use as required)                                                                                                                                                                                      |
|     |         |                                                                                                                                                                                                                          |
|     | 34154   | Plate, Fuel tank mounting                                                                                                                                                                                                |
|     | 34155   | Bracket, Fuel tank mounting                                                                                                                                                                                              |
|     | 650561  | Screw, 1/4-20 x 5/8"                                                                                                                                                                                                     |
|     | 34870   | Decal, Instruction Can be used on HM80 with diecast starter.                                                                                                                                                             |
|     | 34346   | Decal, Instruction                                                                                                                                                                                                       |
|     | 550223  | Decal, Name                                                                                                                                                                                                              |
|     | 631021  | Inlet Needle, Seat & Clip Assy.                                                                                                                                                                                          |
| 380 | 631979  | Carburetor (Incl. 184) (Refer to Division 5, Section A, page 150 for breakdown or Fiche18A-1, Grid E-7)                                                                                                                  |
| 390 | 590479  | Rewind Starter (Refer to Division 5, Section C, page 30 for breakdown or Fiche 18A-1, Grid G-5)                                                                                                                          |
| 400 | 33279G  | Gasket Set (Incl. items marked*)                                                                                                                                                                                         |
| 408 | 35570   | Screen Seal (Can be used on HM80 with stamped steel recoil starter)                                                                                                                                                      |
| 409 | 35569   | Spacer (Can be used on HM80 with stamped steel recoil starter)                                                                                                                                                           |
| 410 | 730573  | Debris Screen Kit (Incl. 360, 370B, 387, 411 &413) (Can be used on HM80 with stamped steel recoil starter)                                                                                                               |
| 411 | 35568   | Debris Screen (Can be used on HM80 with stamped steel recoil starter)                                                                                                                                                    |
| 413 | 650907  | Screw, 5/16-18 x 1-5/8" (Can be used on HM80 with stamped steel recoil starter)                                                                                                                                          |
| 420 | 730225  | SAE 30, 4-Cycle Engine Oil (Quart)                                                                                                                                                                                       |
|     | 730226  | SAE 5W30, 4-Cycle Engine Oil (Quart)                                                                                                                                                                                     |
|     | 730572  | Starter Muff Kit (Incl. 370J, 426 & 4 27) (Can be used on HM80 with die cast starter)                                                                                                                                    |
| 429 | 650868  | Screw, 8-18 x 1-1/8" (3 Required) (Use as required) (Refer to Mechanics Handbook for installation instructions).                                                                                                         |
| 430 | 611077  | Alternator, Add on (Use as required) (Refer to Mechanics Handbook for installation instructions).                                                                                                                        |
| 431 | 590609  | Centering tube (Use with engines equipped with die cast<br>aluminum starter)(Use as required) (Refer to Mechanics<br>Handbook for installation instructions)                                                             |

| Ref # | Part Number | Qty | Description                                                                                                                                                   |
|-------|-------------|-----|---------------------------------------------------------------------------------------------------------------------------------------------------------------|
| 431   | 590610      |     | Centering tube (Use as required) (Refer to Mechanics<br>Handbook for installation instructions).                                                              |
| 432   | 611078      |     | A.C. Lighting Connector (Use as required) (Refer to Mechanics Handbook for installation instructions).                                                        |
| 432   | 611079      |     | D.C. Charging Connector (Use as required) (Refer to Mechanics Handbook for installation instructions).                                                        |
| 433   | 590611      |     | Alternator Shaft (4.00") (Use with engines equipped with cast aluminum starter)(Use as required) (Refer to Mechanics Handbook for installation instructions). |
| 433   | 590636      |     | Alternator Shaft (Use with engines equipped with stamped steel starter)(Use as required) (Refer to Mechanics Handbook for installation instructions).         |