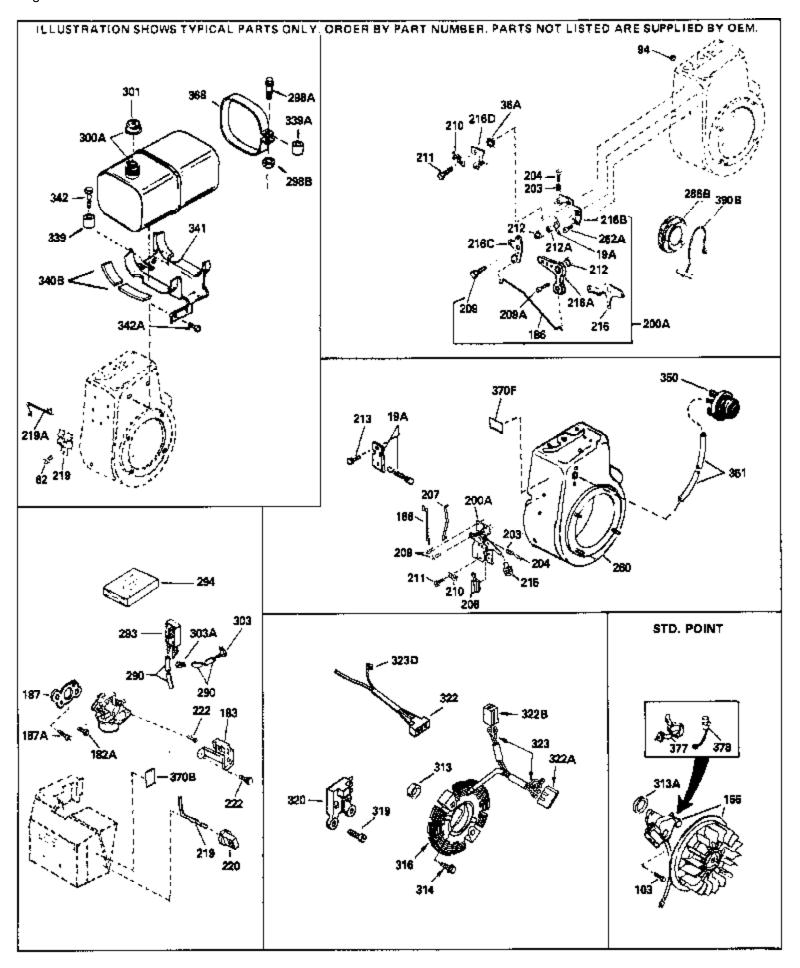

For Discount Tecumseh Engine Parts Call 606-678-9623 or 606-561-4983 HM80-155060F Engine Parts List #2

| ILLUSTRATION SHOWS TYPICAL PARTS ONLY. ORDER BY P                          | ART NUMBER. PARTS NOT LISTED ARE SUPPLIED BY OEM.                                                              |
|----------------------------------------------------------------------------|----------------------------------------------------------------------------------------------------------------|
| 174 97<br>174 97<br>2758<br>415<br>2768<br>284A<br>284A<br>284A<br>416     | 395<br>395<br>340A<br>341A<br>341A                                                                             |
| 284<br>416A 284<br>277<br>284A<br>277<br>275A<br>277<br>275A<br>277<br>367 | 341A<br>341A<br>320<br>320<br>319<br>63<br>65<br>65<br>330<br>330<br>330<br>330<br>330<br>330<br>330<br>330    |
| 245A<br>222A<br>242A<br>239A<br>228A<br>228A<br>227A                       | 227<br>243<br>240<br>238<br>240<br>238<br>240<br>238<br>240<br>238<br>240<br>238<br>240<br>238<br>245A<br>245A |
| 239<br>239<br>236A<br>236A<br>236A<br>236A<br>238A<br>238A                 |                                                                                                                |

|                                                                                | Part Number                                                                                                   | Qty Description                                                                                                                                                                                                                                                                                                                                                                           |
|--------------------------------------------------------------------------------|---------------------------------------------------------------------------------------------------------------|-------------------------------------------------------------------------------------------------------------------------------------------------------------------------------------------------------------------------------------------------------------------------------------------------------------------------------------------------------------------------------------------|
| 97<br>131<br>131<br>131<br>131<br>174<br>174                                   | 31855<br>650802<br>650737<br>650738<br>650128<br>650597<br>730127                                             | Retainer, Bearing<br>Lockwasher, Heavy split, #10 (Buy loc ally)<br>Screw, 1/4-20 x 5/8" (Use as required )<br>Screw, 1/4-20 x 1/2" (Use as required )<br>Screw, 1/4-20 x 5/8" (Use as required )<br>Screw, 10-24 x 1/2"<br>Screw, 10-24 x 5/8"<br>Air Cleaner Ass'y. (Incl.238,239,240,241,243,245 & 370)<br>(Use as required)                                                           |
| 227                                                                            | 730164                                                                                                        | Air Cleaner Ass'y. (Incl. 238, 239, 240, 241, 243 & 245) (Use as required)                                                                                                                                                                                                                                                                                                                |
|                                                                                | 650824<br>650851                                                                                              | Stud, 1/4-20 x 7.33 (Use as required)<br>Stud, 1/4-20 x 8.1 (Use as required) (Used with drilled thru<br>elbow)                                                                                                                                                                                                                                                                           |
| 239<br>241<br>242<br>243<br>245A<br>245A<br>250B<br>250B<br>251<br>274<br>275C | 27272A<br>27272A<br>33266<br>33267<br>28820<br>34700<br>33268<br>33269A<br>650513<br>35865<br>35824<br>391026 | * Gasket, Air cleaner<br>* Gasket, Air cleaner<br>Bracket, Air cleaner<br>Bracket, Air cleaner<br>Screw, 10-32 x 1/2"<br>Element, Air cleaner<br>Element, Air cleaner<br>Cover, Air cleaner<br>Nut, Wing, 1/2-20<br>Gasket, Exhaust (Use as required)<br>Muffler (Optional quiet muffler)<br>Muffler (Incl. 284, 284A & 416A) (This spark arresting muffler<br>can be used on any model.) |
| 277A<br>292<br>298<br>330A<br>330<br>361<br>370J                               | 650729<br>650696<br>26460<br>650665<br>34070<br>34069<br>30063<br>34870<br>34387                              | Screw, 5/16-18 x 3-3/16"<br>Screw, 5/16-18x2-3/4" (Used with 276A)<br>Clamp, Fuel line (Use as required)<br>Screw, 1/4-15 x 7/8"<br>Wire Harness (24-1/4") (7 Amp)<br>Wire Harness (6-3/4") (7 Amp)<br>Screw, Torx T-30, 1/4-20 x 1/2"<br>Decal, Instruction Can be used on HM80 with diecast starter.<br>Decal, Instruction Can be used on HM80 with stamped steel<br>recoil starter.    |
| 395                                                                            | 35763A                                                                                                        | Electric Starter Motor (12 Volt) (Refer to service number<br>stamped on end cap of motor, or on decal for identification.<br>Refer to Division 5, Section D, Page 20 for breakdown or<br>Fiche 18A-1, Grids G-9, G-10 or G-11)                                                                                                                                                            |
| 395                                                                            | 33329D                                                                                                        | Starter Motor Kit (110-120 Volt) This 110-120 volt starter<br>motor kit may have been added to this engine. It can be<br>added only if cylinder hasdrilled and tapped starter mounting<br>bosses and a ring gear flywheel. Refer to service number<br>stamped on end cap of motor, or on decal for identification.<br>Ref                                                                 |
|                                                                                | 35570                                                                                                         | Screen Seal (Can be used on HM80 with stamped steel recoil starter)                                                                                                                                                                                                                                                                                                                       |
|                                                                                | 35569                                                                                                         | Spacer (Can be used on HM80 with stamped steel recoil starter)                                                                                                                                                                                                                                                                                                                            |
| 410                                                                            | 730573                                                                                                        | Debris Screen Kit (Incl. 360, 370B, 387, 411 &413) (Can be<br>used on HM80 with stamped steel recoil starter)                                                                                                                                                                                                                                                                             |

| Ref # | Part Number | Qty | Description                                                                                                                                                   |
|-------|-------------|-----|---------------------------------------------------------------------------------------------------------------------------------------------------------------|
| 411   | 35568       |     | Debris Screen (Can be used on HM80 with stamped steel recoil starter)                                                                                         |
| 413   | 650907      |     | Screw, 5/16-18 x 1-5/8" (Can be used on HM80 with stamped steel recoil starter)                                                                               |
| 415   | 730130      |     | Exh.Adapter Kit (Incl.274,277)(Use as req.)                                                                                                                   |
| 425   | 730572      |     | Starter Muff Kit (Incl. 370J, 426 & 4 27) (Can be used on HM80 with die cast starter)                                                                         |
| 429   | 650868      |     | Screw, 8-18 x 1-1/8" (3 Required) (Use as required) (Refer to Mechanics Handbook for installation instructions).                                              |
| 430   | 611077      |     | Alternator, Add on (Use as required) (Refer to Mechanics Handbook for installation instructions).                                                             |
| 431   | 590609      |     | Centering tube (Use with engines equipped with die cast<br>aluminum starter)(Use as required) (Refer to Mechanics<br>Handbook for installation instructions)  |
| 431   | 590610      |     | Centering tube (Use as required) (Refer to Mechanics Handbook for installation instructions).                                                                 |
| 432   | 611078      |     | A.C. Lighting Connector (Use as required) (Refer to<br>Mechanics Handbook for installation instructions).                                                     |
| 432   | 611079      |     | D.C. Charging Connector (Use as required) (Refer to<br>Mechanics Handbook for installation instructions).                                                     |
| 433   | 590611      |     | Alternator Shaft (4.00") (Use with engines equipped with cast aluminum starter)(Use as required) (Refer to Mechanics Handbook for installation instructions). |
| 433   | 590636      |     | Alternator Shaft (Use with engines equipped with stamped steel starter)(Use as required) (Refer to Mechanics Handbook for installation instructions).         |
|       |             |     |                                                                                                                                                               |

For Discount Tecumseh Engine Parts Call 606-678-9623 or 606-561-4983 HM80-155060F Page 9 of 11 Engine Parts List #3

|                                                                                                                         | Part Number Qty                                                                                                                                                       |                                                                                                                                                                                                                                                                                                                                                                                                                                                                                                                                                                                                                                                                         |
|-------------------------------------------------------------------------------------------------------------------------|-----------------------------------------------------------------------------------------------------------------------------------------------------------------------|-------------------------------------------------------------------------------------------------------------------------------------------------------------------------------------------------------------------------------------------------------------------------------------------------------------------------------------------------------------------------------------------------------------------------------------------------------------------------------------------------------------------------------------------------------------------------------------------------------------------------------------------------------------------------|
|                                                                                                                         | 650516<br>610979                                                                                                                                                      | Screw, 1/4-20 x 1-1/8<br>Magneto (w/ring gear) (12 Volt, 7 Amp ) NOTE: The<br>complete magneto is not available as an assembly. The<br>magneto number is shown for reference purposes only. Order<br>component parts individually, as shown in parts list. (Refer to<br>Division 5, Section B, page 36 for breakdown or Fiche 18A-1,<br>Grid G                                                                                                                                                                                                                                                                                                                          |
| 200A<br>203<br>204<br>206<br>207<br>209<br>210<br>211<br>260<br>275C<br>277A<br>286B<br>290<br>290<br>290<br>290<br>301 | 34661<br>34664<br>31342<br>650549<br>610973<br>33878<br>650821<br>27793<br>28942<br>33375D<br>35824<br>650696<br>33662<br>29774<br>30705<br>30962<br>410144B<br>33032 | Link, Governor<br>Control Bracket (Incl.19,203,204,206, 209)<br>Spring, Compression<br>Screw, 5-40 x 7/16"<br>Terminal Assy. (Use as required)<br>Link, Governor-to-throttle<br>Screw, 10-32 x 1/2"<br>Clip, Conduit<br>Screw, 10-32 x 3/8"<br>Blower Housing (For electric starter)<br>Muffler (Optional quiet muffler)<br>Screw, 5/16-18x2-3/4" (Used with 276A )<br>Hub & Screen Assy., Starter<br>Fuel Line (Braided 8-1/4")(21 cm)(As req.)<br>Fuel Line (Braided 16")(41 cm)(Use as req.)<br>Fuel Line (Braided 32")(81 cm)(Use as req.)<br>Fuel Cap (White Plastic)(Std)(1-1/2" I.D.)<br>Fuel Cap (Red Plastic) (Spurt Resistant, Low Profile) (1-3/16"<br>I.D.) |
| 301                                                                                                                     | 34210                                                                                                                                                                 | Fuel Cap (Red Plastic) (Spurt Resistant, High Profile)<br>(1-3/16" I.D)                                                                                                                                                                                                                                                                                                                                                                                                                                                                                                                                                                                                 |
| 313A<br>339<br>341<br>342                                                                                               | 35355<br>33876<br>35038<br>34155<br>650561<br>34387                                                                                                                   | Fuel Cap (Red plastic) (1-1/2" I.D.)<br>Gasket, Stator<br>Spacer, Tank<br>Bracket, Fuel tank mounting<br>Screw, 1/4-20 x 5/8"<br>Decal, Instruction Can be used on HM80 with stamped steel<br>recoil starter.                                                                                                                                                                                                                                                                                                                                                                                                                                                           |
| 377<br>378                                                                                                              | 34870<br>30547A<br>610767A<br>35570                                                                                                                                   | Decal, Instruction Can be used on HM80 with diecast starter.<br>Contact Assy., Breaker<br>Condenser<br>Screen Seal (Can be used on HM80 with stamped steel<br>recoil starter)                                                                                                                                                                                                                                                                                                                                                                                                                                                                                           |
| 409                                                                                                                     | 35569                                                                                                                                                                 | Spacer (Can be used on HM80 with stamped steel recoil starter)                                                                                                                                                                                                                                                                                                                                                                                                                                                                                                                                                                                                          |
| 410                                                                                                                     | 730573                                                                                                                                                                | Debris Screen Kit (Incl. 360, 370B, 387, 411 &413) (Can be used on HM80 with stamped steel recoil starter)                                                                                                                                                                                                                                                                                                                                                                                                                                                                                                                                                              |
| 411                                                                                                                     | 35568                                                                                                                                                                 | Debris Screen (Can be used on HM80 with stamped steel recoil starter)                                                                                                                                                                                                                                                                                                                                                                                                                                                                                                                                                                                                   |
| 413                                                                                                                     | 650907                                                                                                                                                                | Screw, 5/16-18 x 1-5/8" (Can be used on HM80 with stamped steel recoil starter)                                                                                                                                                                                                                                                                                                                                                                                                                                                                                                                                                                                         |
| 425                                                                                                                     | 730572                                                                                                                                                                | Starter Muff Kit (Incl. 370J, 426 & 4 27) (Can be used on HM80 with die cast starter)                                                                                                                                                                                                                                                                                                                                                                                                                                                                                                                                                                                   |
| 429                                                                                                                     | 650868                                                                                                                                                                | Screw, 8-18 x 1-1/8" (3 Required) (Use as required) (Refer to Mechanics Handbook for installation instructions).                                                                                                                                                                                                                                                                                                                                                                                                                                                                                                                                                        |

| Ref # | Part Number | Qty | Description                                                                                                                                                         |
|-------|-------------|-----|---------------------------------------------------------------------------------------------------------------------------------------------------------------------|
| 430   | 611077      |     | Alternator, Add on (Use as required) (Refer to Mechanics<br>Handbook for installation instructions).                                                                |
| 431   | 590609      |     | Centering tube (Use with engines equipped with die cast<br>aluminum starter)(Use as required) (Refer to Mechanics<br>Handbook for installation instructions)        |
| 431   | 590610      |     | Centering tube (Use as required) (Refer to Mechanics Handbook for installation instructions).                                                                       |
| 432   | 611078      |     | A.C. Lighting Connector (Use as required) (Refer to Mechanics Handbook for installation instructions).                                                              |
| 432   | 611079      |     | D.C. Charging Connector (Use as required) (Refer to Mechanics Handbook for installation instructions).                                                              |
| 433   | 590611      |     | Alternator Shaft (4.00") (Use with engines equipped with cast<br>aluminum starter)(Use as required) (Refer to Mechanics<br>Handbook for installation instructions). |
| 433   | 590636      |     | Alternator Shaft (Use with engines equipped with stamped steel starter)(Use as required) (Refer to Mechanics Handbook for installation instructions).               |