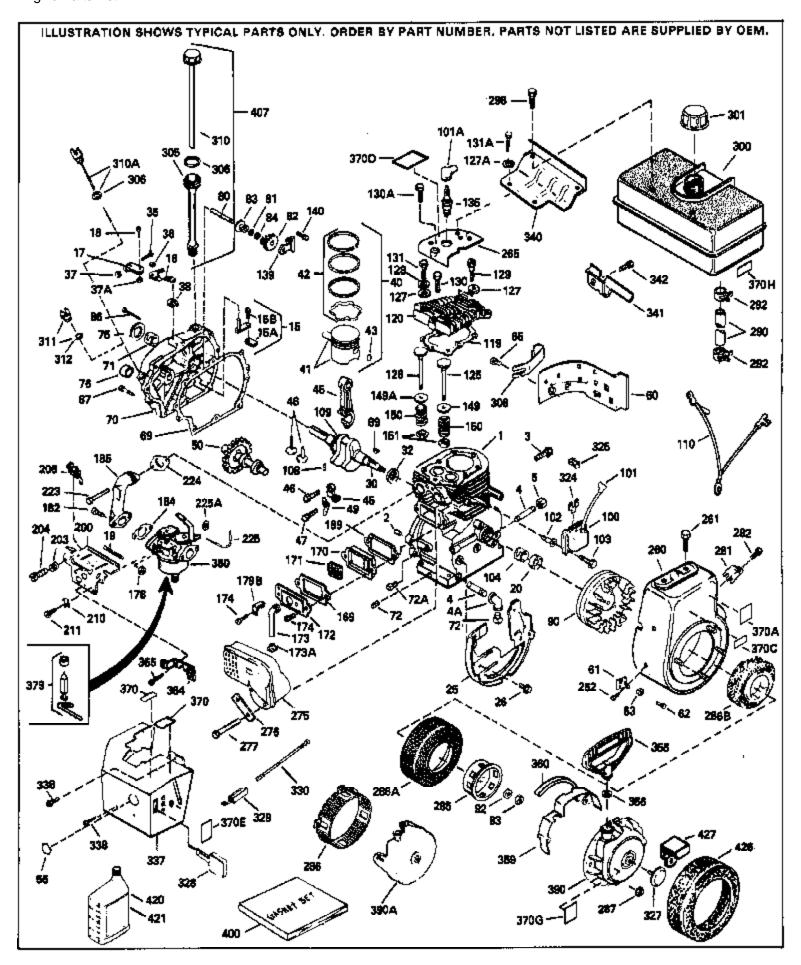

For Discount Tecumseh Engine Parts Call 606-678-9623 or 606-561-4983 HM80-155060F Page 1 of 11 Engine Parts List #1

|     | Part Number     | Qty |                                              |
|-----|-----------------|-----|----------------------------------------------|
|     | 34348B          |     | Cylinder (Incl.2,20,72,72A) (3-1/8" B ore)   |
|     | 27652           |     | Pin, Dowel                                   |
|     | 650494          |     | Screw, 6-40 x 5/16"                          |
|     | 30699C          |     | Rod Assy., Governor (Incl. 15A & 15B)        |
|     | 30700           |     | Yoke, Governor                               |
| 16  | 33454           |     | Governor Lever Assy.                         |
| 17  | 29916           |     | Clamp, Governor lever                        |
| 18  | 650548          |     | Screw, 8-32 x 5/16"                          |
| 19  | 34663           |     | Spring, Speed control                        |
| 20  | 32630           |     | Seal, Oil                                    |
| 25  | 35256A          |     | Baffle, Blower housing                       |
| 26  | 650561          |     | Screw, 1/4-20 x 5/8"                         |
| 30  | 33365B          |     | Crankshaft (Incl. 108 & 109)                 |
| 35  | 29826           |     | Screw, 10-32 x 3/4"                          |
|     | 29918           |     | Lockwasher, # 8 E.T.                         |
|     | 29216           |     | Nut & Lockwasher, 10-32 "Keps"               |
|     | 30322           |     | Locknut, Hex "Keps", 8-32                    |
|     | 29642           |     | Ring, Retaining                              |
|     | 34552           |     | Piston, Pin & Ring Set (Std.) (3-1/8")       |
|     | 34553           |     | Piston, Pin & Ring Set (.010" OS)            |
|     | 34554           |     | Piston, Pin & Ring Set (.020" OS)            |
|     | 34329A          |     | Piston & Pin Ass'y.(Std)(Incl.43)(3-1 /8")   |
|     | 34330A          |     | Piston & Pin Ass'y. (.010" OS)(Incl. 43)     |
|     | 34331A          |     | Piston & Pin Ass'y. (.020" OS)(Incl. 43)     |
|     | 34332           |     | Ring Set (Std.) (3-1/8" Bore)                |
|     | 34333           |     | Ring Set (.010" OS)                          |
|     | 34334           |     | Ring Set (.020" OS)                          |
|     | 27888           |     | Ring, Piston pin retaining                   |
|     | 32591C          |     | Rod Assy., Connecting (Incl. 49)             |
|     | 650662C         |     | Bolt, Connecting rod (2 pieces)              |
|     | 34034           |     | Lifter, Valve                                |
|     | 34242           |     | Dipper, Oil                                  |
|     | 34143           |     | Camshaft (MCR)                               |
|     | 33273A          |     | Extension, Blower housing                    |
|     | 650128          |     | Screw, 10-24 x 1/2"                          |
|     | 35262           |     |                                              |
|     | 33367B          |     | * Gasket, Cylinder cover                     |
|     | 33368           |     | Cylinder Cover (Incl. 71, 75, 80, 311 & 312) |
|     |                 |     | Bushing, Crankshaft                          |
|     | 9556            |     | Plug, Pipe                                   |
|     | 27642           |     | Plug, Oil drain                              |
|     | 31950           |     | Seal, Oil<br>Shaft Machanical governor       |
|     | 31845           |     | Shaft, Mechanical governor                   |
|     | 30590A<br>20501 |     | Washer, Flat                                 |
|     | 30591           |     | Gear Assy., Governor (Incl. 81)              |
|     | 30588A          |     | Spool, Governor                              |
|     | 29193           |     | Ring, Retaining                              |
|     | 650833          |     | Screw, 1/4-20 x 1-3/16"                      |
|     | 650832          |     | Screw, 1/4-20 x 1-11/16"                     |
|     | 32589           |     | Key, Flywheel                                |
|     | 650815          |     | Washer, Belleville                           |
|     | 8116            |     | Nut, Hex (1/2-20)                            |
|     | 610118          |     | Cover, Spark plug (Use as required)          |
|     | 650516          |     | Screw, 1/4-20 x 1-1/8                        |
|     | 29783           |     | Pin, Crankshaft gear                         |
|     | 33245           |     | Gear, Crankshaft                             |
|     | 34041A          |     | * Gasket, Head                               |
|     | 34030A          |     | Head, Cylinder                               |
| 125 | 27878A          |     | Exhaust Valve (Std.) (Incl. 151)             |
|     |                 | XX7 | arnarts com                                  |

| Ref # | Part Number 0 | ty Description                                               |
|-------|---------------|--------------------------------------------------------------|
|       | 27880A        | Exhaust Valve (1/32" OS) (Incl. 151)                         |
|       | 34035         | Intake Valve (Std.) (Incl. 151)                              |
|       | 34036         | Intake Valve (1/32" OS) (Incl. 151)                          |
|       | 26073         | Washer, Flat (Use as required)                               |
|       | 650570        | Washer, Flat (Use as required)                               |
|       |               |                                                              |
|       | 650691        | Washer (Use as req., but not w/6021A screw)                  |
|       | 650690        | Washer, Belleville                                           |
|       | 650727        | Screw, 5/16-18 x 1-3/4" (Use as required)                    |
| 130A  | 6021A         | Screw, 5/16-18 x 1-1/2" (Use as required, but do notuse with |
|       |               | 650691 washer)                                               |
| 130   | 650694A       | Screw, 5/16-18 x 2" (Use as required)                        |
| 131   | 650802        | Screw, 1/4-20 x 5/8" (Use as required )                      |
|       | 650737        | Screw, 1/4-20 x 1/2" (Use as required )                      |
|       | 650738        | Screw, 1/4-20 x 5/8" (Use as required )                      |
|       | 650713        | Screw, $5/16-18 \times 5/8"$ (Use as require d)              |
|       | 792028        | Screw, $5/16-18 \times 7/8"$ (Use as require d)              |
|       | 33636         | Resistor Spark Plug (RJ17LM)                                 |
|       |               |                                                              |
|       | 33369         | Bracket, Governor gear                                       |
|       | 650836        | Screw, 10-24 x 1/2"                                          |
|       | 35862         | Seal Assy., Intake valve                                     |
|       | 27882         | Cap, Upper valve spring                                      |
|       | 27881         | Spring, Valve                                                |
| 151   | 32581         | Cap, Lower valve spring                                      |
| 169   | 27896A        | * Gasket, Breather cover                                     |
| 170   | 28423         | Body, Breather                                               |
| 171   | 28424         | Element, Breather                                            |
|       | 28425         | Cover, Valve spring                                          |
|       | 35350         | Tube, Breather                                               |
|       | 650128        | Screw, 10-24 x 1/2"                                          |
|       | 650597        | Screw, 10-24 x 5/8"                                          |
|       | 29752         | Nut & Lockwasher, 1/4-28                                     |
|       |               |                                                              |
|       | 30593         | Clip, Primer line (Use as required)                          |
|       | 30088A        | Screw, 1/4-28 x 1"                                           |
|       | 33263         | * Gasket, Carburetor                                         |
|       | 34707         | Pipe, Intake                                                 |
|       | 31342         | Spring, Compression                                          |
| 204   | 650549        | Screw, 5-40 x 7/16"                                          |
| 206   | 610973        | Terminal Assy. (Use as required)                             |
| 210   | 27793         | Clip, Conduit                                                |
|       | 28942         | Screw, 10-32 x 3/8"                                          |
|       | 650378        | Screw, Torx T-30, 5/16-18 x 1-1/8 "                          |
|       | 27915A        | * Gasket, Intake pipe                                        |
|       | 33375D        | Blower Housing (For electric starter)                        |
|       | 650788        | Screw, 5/16-18 x 3/4" (Use as require d)                     |
|       | 29747B        | Screw, 5/16-24 x 21/32"                                      |
|       |               |                                                              |
|       | 33272B        | Cover, Cylinder head                                         |
|       | 35824         | Muffler (Optional quiet muffler)                             |
|       | 33280A        | Muffler                                                      |
|       | 31588         | Plate, Muffler locking                                       |
|       | 650696        | Screw, 5/16-18x2-3/4" (Used with 276A )                      |
|       | 650729        | Screw, 5/16-18 x 3-3/16"                                     |
| 286B  | 33662         | Hub & Screen Assy., Starter                                  |
| 287   | 29752         | Nut & Lockwasher, 1/4-28                                     |
|       | 29774         | Fuel Line (Braided 8-1/4")(21 cm)(As req.)                   |
|       | 30705         | Fuel Line (Braided 16")(41 cm)(Use as req.)                  |
|       | 30962         | Fuel Line (Braided 32")(81 cm)(Use as req.)                  |
|       | 26460         | Clamp, Fuel line (Use as required)                           |
| 292   |               | טומוזיף, ו עבו ווויב נטפר מפ ובקעוובען                       |

|                                                                                                   | 650665<br>34156A                                                                                                                       | Screw, 1/4-15 x 7/8"<br>Fuel Tank (Incl. 292 & 301) NOTE: These tanks were<br>builtwith different size fuel inlet openings. Tanks with the<br>1-3/16" I.D. opening use fuel cap 34210. Tanks with the<br>1-1/2" I.D. opening use fuel cap 35355.                                                                                                                                                                                                                                                                                                                                                                   |
|---------------------------------------------------------------------------------------------------|----------------------------------------------------------------------------------------------------------------------------------------|--------------------------------------------------------------------------------------------------------------------------------------------------------------------------------------------------------------------------------------------------------------------------------------------------------------------------------------------------------------------------------------------------------------------------------------------------------------------------------------------------------------------------------------------------------------------------------------------------------------------|
|                                                                                                   | 410144B<br>33032                                                                                                                       | Fuel Cap (White Plastic)(Std)(1-1/2" I.D.)<br>Fuel Cap (Red Plastic) (Spurt Resistant, Low Profile) (1-3/16"<br>I.D.)                                                                                                                                                                                                                                                                                                                                                                                                                                                                                              |
| 301                                                                                               | 34210                                                                                                                                  | Fuel Cap (Red Plastic) (Spurt Resistant, High Profile)<br>(1-3/16" I.D)                                                                                                                                                                                                                                                                                                                                                                                                                                                                                                                                            |
| 306<br>310A<br>310<br>325<br>325<br>330<br>340<br>341<br>342<br>370J<br>370A<br>370<br>370<br>379 | 35355<br>29673<br>35941<br>31297<br>29443<br>34246<br>34069<br>34154<br>34155<br>650561<br>34870<br>34686<br>34346<br>631021<br>632351 | Fuel Cap (Red plastic) (1-1/2" I.D.)<br>* Gasket, Oil fill<br>Dipstick (Incl. 306)<br>Dipstick (Incl. 306)<br>Clip, Fuel line (Use as required)<br>Clip, Ground wire (Use as required)<br>Wire Harness (6-3/4") (7 Amp)<br>Plate, Fuel tank mounting<br>Bracket, Fuel tank mounting<br>Screw, 1/4-20 x 5/8"<br>Decal, Instruction Can be used on HM80 with diecast starter.<br>Decal, Instruction Can be used on HM80 with diecast starter.<br>Decal, Instruction<br>Inlet Needle, Seat & Clip Assy.<br>Carburetor (Incl. 184) (Refer to Division 5, Section A, page<br>188 for breakdown or Fiche18A-1, Grid F-5) |
| 390                                                                                               | 590479                                                                                                                                 | Rewind Starter (Refer to Division 5, Section C, page 30 for breakdown or Fiche 18A-1, Grid G-5)                                                                                                                                                                                                                                                                                                                                                                                                                                                                                                                    |
|                                                                                                   | 33279G<br>35570                                                                                                                        | Gasket Set (Incl. items marked*)<br>Screen Seal (Can be used on HM80 with stamped steel<br>recoil starter)                                                                                                                                                                                                                                                                                                                                                                                                                                                                                                         |
| 409                                                                                               | 35569                                                                                                                                  | Spacer (Can be used on HM80 with stamped steel recoil starter)                                                                                                                                                                                                                                                                                                                                                                                                                                                                                                                                                     |
| 410                                                                                               | 730573                                                                                                                                 | Debris Screen Kit (Incl. 360, 370B, 387, 411 &413) (Can be used on HM80 with stamped steel recoil starter)                                                                                                                                                                                                                                                                                                                                                                                                                                                                                                         |
| 411                                                                                               | 35568                                                                                                                                  | Debris Screen (Can be used on HM80 with stamped steel recoil starter)                                                                                                                                                                                                                                                                                                                                                                                                                                                                                                                                              |
| 413                                                                                               | 650907                                                                                                                                 | Screw, 5/16-18 x 1-5/8" (Can be used on HM80 with stamped steel recoil starter)                                                                                                                                                                                                                                                                                                                                                                                                                                                                                                                                    |
| 421                                                                                               | 730225<br>730226<br>730572                                                                                                             | SAE 30, 4-Cycle Engine Oil (Quart)<br>SAE 5W30, 4-Cycle Engine Oil (Quart)<br>Starter Muff Kit (Incl. 370J, 426 & 4 27) (Can be used on<br>HM80 with die cast starter)                                                                                                                                                                                                                                                                                                                                                                                                                                             |
| 429                                                                                               | 650868                                                                                                                                 | Screw, 8-18 x 1-1/8" (3 Required) (Use as required) (Refer to Mechanics Handbook for installation instructions).                                                                                                                                                                                                                                                                                                                                                                                                                                                                                                   |
| 430                                                                                               | 611077                                                                                                                                 | Alternator, Add on (Use as required) (Refer to Mechanics Handbook for installation instructions).                                                                                                                                                                                                                                                                                                                                                                                                                                                                                                                  |
| 431                                                                                               | 590609                                                                                                                                 | Centering tube (Use with engines equipped with die cast<br>aluminum starter)(Use as required) (Refer to Mechanics<br>Handbook for installation instructions)                                                                                                                                                                                                                                                                                                                                                                                                                                                       |

| Ref # | Part Number | Qty | Description                                                                                                                                                   |
|-------|-------------|-----|---------------------------------------------------------------------------------------------------------------------------------------------------------------|
| 431   | 590610      |     | Centering tube (Use as required) (Refer to Mechanics Handbook for installation instructions).                                                                 |
| 432   | 611078      |     | A.C. Lighting Connector (Use as required) (Refer to Mechanics Handbook for installation instructions).                                                        |
| 432   | 611079      |     | D.C. Charging Connector (Use as required) (Refer to Mechanics Handbook for installation instructions).                                                        |
| 433   | 590611      |     | Alternator Shaft (4.00") (Use with engines equipped with cast aluminum starter)(Use as required) (Refer to Mechanics Handbook for installation instructions). |
| 433   | 590636      |     | Alternator Shaft (Use with engines equipped with stamped steel starter)(Use as required) (Refer to Mechanics Handbook for installation instructions).         |