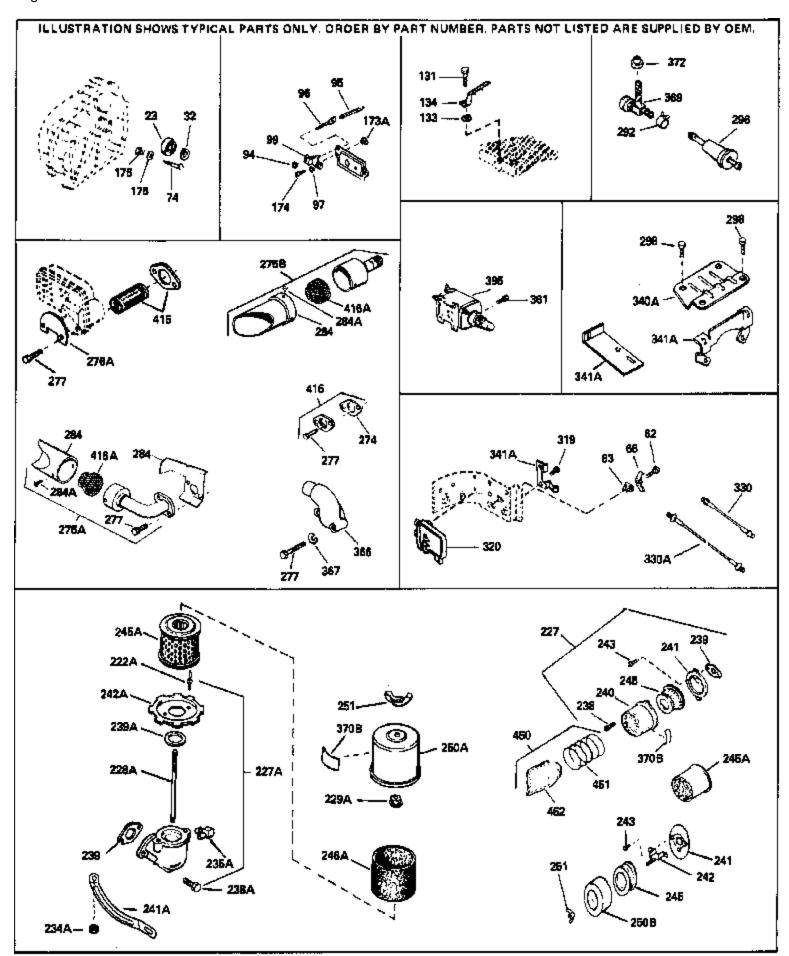

For Discount Tecumseh Engine Parts Call 606-678-9623 or 606-561-4983

HM80-155013F Page 1 of 11

www.mymowerparts.com

| D.(# | Port North and an artist of the state of the | Description                                  |
|------|--------------------------------------------------------------------------------------------------------------------------------------------------------------------------------------------------------------------------------------------------------------------------------------------------------------------------------------------------------------------------------------------------------------------------------------------------------------------------------------------------------------------------------------------------------------------------------------------------------------------------------------------------------------------------------------------------------------------------------------------------------------------------------------------------------------------------------------------------------------------------------------------------------------------------------------------------------------------------------------------------------------------------------------------------------------------------------------------------------------------------------------------------------------------------------------------------------------------------------------------------------------------------------------------------------------------------------------------------------------------------------------------------------------------------------------------------------------------------------------------------------------------------------------------------------------------------------------------------------------------------------------------------------------------------------------------------------------------------------------------------------------------------------------------------------------------------------------------------------------------------------------------------------------------------------------------------------------------------------------------------------------------------------------------------------------------------------------------------------------------------------|----------------------------------------------|
|      | Part Number Qty                                                                                                                                                                                                                                                                                                                                                                                                                                                                                                                                                                                                                                                                                                                                                                                                                                                                                                                                                                                                                                                                                                                                                                                                                                                                                                                                                                                                                                                                                                                                                                                                                                                                                                                                                                                                                                                                                                                                                                                                                                                                                                                |                                              |
|      | 34348B                                                                                                                                                                                                                                                                                                                                                                                                                                                                                                                                                                                                                                                                                                                                                                                                                                                                                                                                                                                                                                                                                                                                                                                                                                                                                                                                                                                                                                                                                                                                                                                                                                                                                                                                                                                                                                                                                                                                                                                                                                                                                                                         | Cylinder (Incl.2,20,72,72A) (3-1/8" B ore)   |
|      | 27652                                                                                                                                                                                                                                                                                                                                                                                                                                                                                                                                                                                                                                                                                                                                                                                                                                                                                                                                                                                                                                                                                                                                                                                                                                                                                                                                                                                                                                                                                                                                                                                                                                                                                                                                                                                                                                                                                                                                                                                                                                                                                                                          | Pin, Dowel                                   |
|      | 30968                                                                                                                                                                                                                                                                                                                                                                                                                                                                                                                                                                                                                                                                                                                                                                                                                                                                                                                                                                                                                                                                                                                                                                                                                                                                                                                                                                                                                                                                                                                                                                                                                                                                                                                                                                                                                                                                                                                                                                                                                                                                                                                          | Nipple, Pipe                                 |
| 5    | 30969                                                                                                                                                                                                                                                                                                                                                                                                                                                                                                                                                                                                                                                                                                                                                                                                                                                                                                                                                                                                                                                                                                                                                                                                                                                                                                                                                                                                                                                                                                                                                                                                                                                                                                                                                                                                                                                                                                                                                                                                                                                                                                                          | Cap, Oil drain                               |
| 15B  | 650494                                                                                                                                                                                                                                                                                                                                                                                                                                                                                                                                                                                                                                                                                                                                                                                                                                                                                                                                                                                                                                                                                                                                                                                                                                                                                                                                                                                                                                                                                                                                                                                                                                                                                                                                                                                                                                                                                                                                                                                                                                                                                                                         | Screw, 6-40 x 5/16"                          |
| 15A  | 30700                                                                                                                                                                                                                                                                                                                                                                                                                                                                                                                                                                                                                                                                                                                                                                                                                                                                                                                                                                                                                                                                                                                                                                                                                                                                                                                                                                                                                                                                                                                                                                                                                                                                                                                                                                                                                                                                                                                                                                                                                                                                                                                          | Yoke, Governor                               |
|      | 30699C                                                                                                                                                                                                                                                                                                                                                                                                                                                                                                                                                                                                                                                                                                                                                                                                                                                                                                                                                                                                                                                                                                                                                                                                                                                                                                                                                                                                                                                                                                                                                                                                                                                                                                                                                                                                                                                                                                                                                                                                                                                                                                                         | Rod Assy., Governor (Incl. 15A & 15B)        |
|      | 33454                                                                                                                                                                                                                                                                                                                                                                                                                                                                                                                                                                                                                                                                                                                                                                                                                                                                                                                                                                                                                                                                                                                                                                                                                                                                                                                                                                                                                                                                                                                                                                                                                                                                                                                                                                                                                                                                                                                                                                                                                                                                                                                          | Governor Lever Assy.                         |
|      | 29916                                                                                                                                                                                                                                                                                                                                                                                                                                                                                                                                                                                                                                                                                                                                                                                                                                                                                                                                                                                                                                                                                                                                                                                                                                                                                                                                                                                                                                                                                                                                                                                                                                                                                                                                                                                                                                                                                                                                                                                                                                                                                                                          | Clamp, Governor lever                        |
|      | 650548                                                                                                                                                                                                                                                                                                                                                                                                                                                                                                                                                                                                                                                                                                                                                                                                                                                                                                                                                                                                                                                                                                                                                                                                                                                                                                                                                                                                                                                                                                                                                                                                                                                                                                                                                                                                                                                                                                                                                                                                                                                                                                                         | Screw, 8-32 x 5/16"                          |
|      | 33374                                                                                                                                                                                                                                                                                                                                                                                                                                                                                                                                                                                                                                                                                                                                                                                                                                                                                                                                                                                                                                                                                                                                                                                                                                                                                                                                                                                                                                                                                                                                                                                                                                                                                                                                                                                                                                                                                                                                                                                                                                                                                                                          | Spring, Governor extension                   |
|      | 32630                                                                                                                                                                                                                                                                                                                                                                                                                                                                                                                                                                                                                                                                                                                                                                                                                                                                                                                                                                                                                                                                                                                                                                                                                                                                                                                                                                                                                                                                                                                                                                                                                                                                                                                                                                                                                                                                                                                                                                                                                                                                                                                          | Seal, Oil                                    |
|      | 35256A                                                                                                                                                                                                                                                                                                                                                                                                                                                                                                                                                                                                                                                                                                                                                                                                                                                                                                                                                                                                                                                                                                                                                                                                                                                                                                                                                                                                                                                                                                                                                                                                                                                                                                                                                                                                                                                                                                                                                                                                                                                                                                                         |                                              |
|      |                                                                                                                                                                                                                                                                                                                                                                                                                                                                                                                                                                                                                                                                                                                                                                                                                                                                                                                                                                                                                                                                                                                                                                                                                                                                                                                                                                                                                                                                                                                                                                                                                                                                                                                                                                                                                                                                                                                                                                                                                                                                                                                                | Baffle, Blower housing                       |
|      | 650561                                                                                                                                                                                                                                                                                                                                                                                                                                                                                                                                                                                                                                                                                                                                                                                                                                                                                                                                                                                                                                                                                                                                                                                                                                                                                                                                                                                                                                                                                                                                                                                                                                                                                                                                                                                                                                                                                                                                                                                                                                                                                                                         | Screw, 1/4-20 x 5/8"                         |
|      | 33459A                                                                                                                                                                                                                                                                                                                                                                                                                                                                                                                                                                                                                                                                                                                                                                                                                                                                                                                                                                                                                                                                                                                                                                                                                                                                                                                                                                                                                                                                                                                                                                                                                                                                                                                                                                                                                                                                                                                                                                                                                                                                                                                         | Crankshaft (Incl. 108 & 109)                 |
|      | 29826                                                                                                                                                                                                                                                                                                                                                                                                                                                                                                                                                                                                                                                                                                                                                                                                                                                                                                                                                                                                                                                                                                                                                                                                                                                                                                                                                                                                                                                                                                                                                                                                                                                                                                                                                                                                                                                                                                                                                                                                                                                                                                                          | Screw, 10-32 x 3/4"                          |
|      | 29918                                                                                                                                                                                                                                                                                                                                                                                                                                                                                                                                                                                                                                                                                                                                                                                                                                                                                                                                                                                                                                                                                                                                                                                                                                                                                                                                                                                                                                                                                                                                                                                                                                                                                                                                                                                                                                                                                                                                                                                                                                                                                                                          | Lockwasher, # 8 E.T.                         |
|      | 29216                                                                                                                                                                                                                                                                                                                                                                                                                                                                                                                                                                                                                                                                                                                                                                                                                                                                                                                                                                                                                                                                                                                                                                                                                                                                                                                                                                                                                                                                                                                                                                                                                                                                                                                                                                                                                                                                                                                                                                                                                                                                                                                          | Nut & Lockwasher, 10-32 "Keps"               |
| 37A  | 30322                                                                                                                                                                                                                                                                                                                                                                                                                                                                                                                                                                                                                                                                                                                                                                                                                                                                                                                                                                                                                                                                                                                                                                                                                                                                                                                                                                                                                                                                                                                                                                                                                                                                                                                                                                                                                                                                                                                                                                                                                                                                                                                          | Locknut, Hex "Keps", 8-32                    |
| 38   | 29642                                                                                                                                                                                                                                                                                                                                                                                                                                                                                                                                                                                                                                                                                                                                                                                                                                                                                                                                                                                                                                                                                                                                                                                                                                                                                                                                                                                                                                                                                                                                                                                                                                                                                                                                                                                                                                                                                                                                                                                                                                                                                                                          | Ring, Retaining                              |
| 40   | 34552                                                                                                                                                                                                                                                                                                                                                                                                                                                                                                                                                                                                                                                                                                                                                                                                                                                                                                                                                                                                                                                                                                                                                                                                                                                                                                                                                                                                                                                                                                                                                                                                                                                                                                                                                                                                                                                                                                                                                                                                                                                                                                                          | Piston, Pin & Ring Set (Std.) (3-1/8")       |
| 40   | 34553                                                                                                                                                                                                                                                                                                                                                                                                                                                                                                                                                                                                                                                                                                                                                                                                                                                                                                                                                                                                                                                                                                                                                                                                                                                                                                                                                                                                                                                                                                                                                                                                                                                                                                                                                                                                                                                                                                                                                                                                                                                                                                                          | Piston, Pin & Ring Set (.010" OS)            |
|      | 34554                                                                                                                                                                                                                                                                                                                                                                                                                                                                                                                                                                                                                                                                                                                                                                                                                                                                                                                                                                                                                                                                                                                                                                                                                                                                                                                                                                                                                                                                                                                                                                                                                                                                                                                                                                                                                                                                                                                                                                                                                                                                                                                          | Piston, Pin & Ring Set (.020" OS)            |
|      | 34329A                                                                                                                                                                                                                                                                                                                                                                                                                                                                                                                                                                                                                                                                                                                                                                                                                                                                                                                                                                                                                                                                                                                                                                                                                                                                                                                                                                                                                                                                                                                                                                                                                                                                                                                                                                                                                                                                                                                                                                                                                                                                                                                         | Piston & Pin Ass'y.(Std)(Incl.43)(3-1 /8")   |
|      | 34330A                                                                                                                                                                                                                                                                                                                                                                                                                                                                                                                                                                                                                                                                                                                                                                                                                                                                                                                                                                                                                                                                                                                                                                                                                                                                                                                                                                                                                                                                                                                                                                                                                                                                                                                                                                                                                                                                                                                                                                                                                                                                                                                         | Piston & Pin Ass'y. (.010" OS)(Incl. 43)     |
|      | 34331A                                                                                                                                                                                                                                                                                                                                                                                                                                                                                                                                                                                                                                                                                                                                                                                                                                                                                                                                                                                                                                                                                                                                                                                                                                                                                                                                                                                                                                                                                                                                                                                                                                                                                                                                                                                                                                                                                                                                                                                                                                                                                                                         | Piston & Pin Ass'y. (.020" OS)(Incl. 43)     |
|      | 34332                                                                                                                                                                                                                                                                                                                                                                                                                                                                                                                                                                                                                                                                                                                                                                                                                                                                                                                                                                                                                                                                                                                                                                                                                                                                                                                                                                                                                                                                                                                                                                                                                                                                                                                                                                                                                                                                                                                                                                                                                                                                                                                          | Ring Set (Std.) (3-1/8" Bore)                |
|      | 34333                                                                                                                                                                                                                                                                                                                                                                                                                                                                                                                                                                                                                                                                                                                                                                                                                                                                                                                                                                                                                                                                                                                                                                                                                                                                                                                                                                                                                                                                                                                                                                                                                                                                                                                                                                                                                                                                                                                                                                                                                                                                                                                          | Ring Set (010." OS)                          |
|      | 34334                                                                                                                                                                                                                                                                                                                                                                                                                                                                                                                                                                                                                                                                                                                                                                                                                                                                                                                                                                                                                                                                                                                                                                                                                                                                                                                                                                                                                                                                                                                                                                                                                                                                                                                                                                                                                                                                                                                                                                                                                                                                                                                          |                                              |
|      |                                                                                                                                                                                                                                                                                                                                                                                                                                                                                                                                                                                                                                                                                                                                                                                                                                                                                                                                                                                                                                                                                                                                                                                                                                                                                                                                                                                                                                                                                                                                                                                                                                                                                                                                                                                                                                                                                                                                                                                                                                                                                                                                | Ring Set (.020" OS)                          |
|      | 27888                                                                                                                                                                                                                                                                                                                                                                                                                                                                                                                                                                                                                                                                                                                                                                                                                                                                                                                                                                                                                                                                                                                                                                                                                                                                                                                                                                                                                                                                                                                                                                                                                                                                                                                                                                                                                                                                                                                                                                                                                                                                                                                          | Ring, Piston pin retaining                   |
|      | 32591C                                                                                                                                                                                                                                                                                                                                                                                                                                                                                                                                                                                                                                                                                                                                                                                                                                                                                                                                                                                                                                                                                                                                                                                                                                                                                                                                                                                                                                                                                                                                                                                                                                                                                                                                                                                                                                                                                                                                                                                                                                                                                                                         | Rod Assy., Connecting (Incl. 49)             |
|      | 650662C                                                                                                                                                                                                                                                                                                                                                                                                                                                                                                                                                                                                                                                                                                                                                                                                                                                                                                                                                                                                                                                                                                                                                                                                                                                                                                                                                                                                                                                                                                                                                                                                                                                                                                                                                                                                                                                                                                                                                                                                                                                                                                                        | Bolt, Connecting rod (2 pieces)              |
|      | 34034                                                                                                                                                                                                                                                                                                                                                                                                                                                                                                                                                                                                                                                                                                                                                                                                                                                                                                                                                                                                                                                                                                                                                                                                                                                                                                                                                                                                                                                                                                                                                                                                                                                                                                                                                                                                                                                                                                                                                                                                                                                                                                                          | Lifter, Valve                                |
|      | 34242                                                                                                                                                                                                                                                                                                                                                                                                                                                                                                                                                                                                                                                                                                                                                                                                                                                                                                                                                                                                                                                                                                                                                                                                                                                                                                                                                                                                                                                                                                                                                                                                                                                                                                                                                                                                                                                                                                                                                                                                                                                                                                                          | Dipper, Oil                                  |
|      | 34143                                                                                                                                                                                                                                                                                                                                                                                                                                                                                                                                                                                                                                                                                                                                                                                                                                                                                                                                                                                                                                                                                                                                                                                                                                                                                                                                                                                                                                                                                                                                                                                                                                                                                                                                                                                                                                                                                                                                                                                                                                                                                                                          | Camshaft (MCR)                               |
|      | 31291                                                                                                                                                                                                                                                                                                                                                                                                                                                                                                                                                                                                                                                                                                                                                                                                                                                                                                                                                                                                                                                                                                                                                                                                                                                                                                                                                                                                                                                                                                                                                                                                                                                                                                                                                                                                                                                                                                                                                                                                                                                                                                                          | Plug, Cover                                  |
|      | 33273A                                                                                                                                                                                                                                                                                                                                                                                                                                                                                                                                                                                                                                                                                                                                                                                                                                                                                                                                                                                                                                                                                                                                                                                                                                                                                                                                                                                                                                                                                                                                                                                                                                                                                                                                                                                                                                                                                                                                                                                                                                                                                                                         | Extension, Blower housing                    |
| 61   | 34126                                                                                                                                                                                                                                                                                                                                                                                                                                                                                                                                                                                                                                                                                                                                                                                                                                                                                                                                                                                                                                                                                                                                                                                                                                                                                                                                                                                                                                                                                                                                                                                                                                                                                                                                                                                                                                                                                                                                                                                                                                                                                                                          | Bracket, Grommet mounting                    |
| 62   | 650760                                                                                                                                                                                                                                                                                                                                                                                                                                                                                                                                                                                                                                                                                                                                                                                                                                                                                                                                                                                                                                                                                                                                                                                                                                                                                                                                                                                                                                                                                                                                                                                                                                                                                                                                                                                                                                                                                                                                                                                                                                                                                                                         | Screw, 8-32 x 3/8"                           |
| 63   | 28545                                                                                                                                                                                                                                                                                                                                                                                                                                                                                                                                                                                                                                                                                                                                                                                                                                                                                                                                                                                                                                                                                                                                                                                                                                                                                                                                                                                                                                                                                                                                                                                                                                                                                                                                                                                                                                                                                                                                                                                                                                                                                                                          | Grommet, Plastic                             |
| 65   | 650128                                                                                                                                                                                                                                                                                                                                                                                                                                                                                                                                                                                                                                                                                                                                                                                                                                                                                                                                                                                                                                                                                                                                                                                                                                                                                                                                                                                                                                                                                                                                                                                                                                                                                                                                                                                                                                                                                                                                                                                                                                                                                                                         | Screw, 10-24 x 1/2"                          |
| 69   | 35262                                                                                                                                                                                                                                                                                                                                                                                                                                                                                                                                                                                                                                                                                                                                                                                                                                                                                                                                                                                                                                                                                                                                                                                                                                                                                                                                                                                                                                                                                                                                                                                                                                                                                                                                                                                                                                                                                                                                                                                                                                                                                                                          | * Gasket, Cylinder cover                     |
|      | 33367B                                                                                                                                                                                                                                                                                                                                                                                                                                                                                                                                                                                                                                                                                                                                                                                                                                                                                                                                                                                                                                                                                                                                                                                                                                                                                                                                                                                                                                                                                                                                                                                                                                                                                                                                                                                                                                                                                                                                                                                                                                                                                                                         | Cylinder Cover (Incl. 71, 75, 80, 311 & 312) |
|      | 33368                                                                                                                                                                                                                                                                                                                                                                                                                                                                                                                                                                                                                                                                                                                                                                                                                                                                                                                                                                                                                                                                                                                                                                                                                                                                                                                                                                                                                                                                                                                                                                                                                                                                                                                                                                                                                                                                                                                                                                                                                                                                                                                          | Bushing, Crankshaft                          |
|      | 27642                                                                                                                                                                                                                                                                                                                                                                                                                                                                                                                                                                                                                                                                                                                                                                                                                                                                                                                                                                                                                                                                                                                                                                                                                                                                                                                                                                                                                                                                                                                                                                                                                                                                                                                                                                                                                                                                                                                                                                                                                                                                                                                          | Plug, Oil drain                              |
|      | 31950                                                                                                                                                                                                                                                                                                                                                                                                                                                                                                                                                                                                                                                                                                                                                                                                                                                                                                                                                                                                                                                                                                                                                                                                                                                                                                                                                                                                                                                                                                                                                                                                                                                                                                                                                                                                                                                                                                                                                                                                                                                                                                                          | Seal, Oil                                    |
|      | 31845                                                                                                                                                                                                                                                                                                                                                                                                                                                                                                                                                                                                                                                                                                                                                                                                                                                                                                                                                                                                                                                                                                                                                                                                                                                                                                                                                                                                                                                                                                                                                                                                                                                                                                                                                                                                                                                                                                                                                                                                                                                                                                                          | Shaft, Mechanical governor                   |
|      |                                                                                                                                                                                                                                                                                                                                                                                                                                                                                                                                                                                                                                                                                                                                                                                                                                                                                                                                                                                                                                                                                                                                                                                                                                                                                                                                                                                                                                                                                                                                                                                                                                                                                                                                                                                                                                                                                                                                                                                                                                                                                                                                |                                              |
|      | 30590A<br>30501                                                                                                                                                                                                                                                                                                                                                                                                                                                                                                                                                                                                                                                                                                                                                                                                                                                                                                                                                                                                                                                                                                                                                                                                                                                                                                                                                                                                                                                                                                                                                                                                                                                                                                                                                                                                                                                                                                                                                                                                                                                                                                                | Washer, Flat                                 |
|      | 30591                                                                                                                                                                                                                                                                                                                                                                                                                                                                                                                                                                                                                                                                                                                                                                                                                                                                                                                                                                                                                                                                                                                                                                                                                                                                                                                                                                                                                                                                                                                                                                                                                                                                                                                                                                                                                                                                                                                                                                                                                                                                                                                          | Gear Assy., Governor (Incl. 81)              |
|      | 30588A                                                                                                                                                                                                                                                                                                                                                                                                                                                                                                                                                                                                                                                                                                                                                                                                                                                                                                                                                                                                                                                                                                                                                                                                                                                                                                                                                                                                                                                                                                                                                                                                                                                                                                                                                                                                                                                                                                                                                                                                                                                                                                                         | Spool, Governor                              |
|      | 29193                                                                                                                                                                                                                                                                                                                                                                                                                                                                                                                                                                                                                                                                                                                                                                                                                                                                                                                                                                                                                                                                                                                                                                                                                                                                                                                                                                                                                                                                                                                                                                                                                                                                                                                                                                                                                                                                                                                                                                                                                                                                                                                          | Ring, Retaining                              |
|      | 650833                                                                                                                                                                                                                                                                                                                                                                                                                                                                                                                                                                                                                                                                                                                                                                                                                                                                                                                                                                                                                                                                                                                                                                                                                                                                                                                                                                                                                                                                                                                                                                                                                                                                                                                                                                                                                                                                                                                                                                                                                                                                                                                         | Screw, 1/4-20 x 1-3/16"                      |
|      | 650832                                                                                                                                                                                                                                                                                                                                                                                                                                                                                                                                                                                                                                                                                                                                                                                                                                                                                                                                                                                                                                                                                                                                                                                                                                                                                                                                                                                                                                                                                                                                                                                                                                                                                                                                                                                                                                                                                                                                                                                                                                                                                                                         | Screw, 1/4-20 x 1-11/16"                     |
|      | 32589                                                                                                                                                                                                                                                                                                                                                                                                                                                                                                                                                                                                                                                                                                                                                                                                                                                                                                                                                                                                                                                                                                                                                                                                                                                                                                                                                                                                                                                                                                                                                                                                                                                                                                                                                                                                                                                                                                                                                                                                                                                                                                                          | Key, Flywheel                                |
|      | 650815                                                                                                                                                                                                                                                                                                                                                                                                                                                                                                                                                                                                                                                                                                                                                                                                                                                                                                                                                                                                                                                                                                                                                                                                                                                                                                                                                                                                                                                                                                                                                                                                                                                                                                                                                                                                                                                                                                                                                                                                                                                                                                                         | Washer, Belleville                           |
|      | 8116                                                                                                                                                                                                                                                                                                                                                                                                                                                                                                                                                                                                                                                                                                                                                                                                                                                                                                                                                                                                                                                                                                                                                                                                                                                                                                                                                                                                                                                                                                                                                                                                                                                                                                                                                                                                                                                                                                                                                                                                                                                                                                                           | Nut, Hex (1/2-20)                            |
| 101  | 610118                                                                                                                                                                                                                                                                                                                                                                                                                                                                                                                                                                                                                                                                                                                                                                                                                                                                                                                                                                                                                                                                                                                                                                                                                                                                                                                                                                                                                                                                                                                                                                                                                                                                                                                                                                                                                                                                                                                                                                                                                                                                                                                         | Cover, Spark plug (Use as required)          |
| 103  | 650489                                                                                                                                                                                                                                                                                                                                                                                                                                                                                                                                                                                                                                                                                                                                                                                                                                                                                                                                                                                                                                                                                                                                                                                                                                                                                                                                                                                                                                                                                                                                                                                                                                                                                                                                                                                                                                                                                                                                                                                                                                                                                                                         | Screw, 1/4-20 x 5/8"                         |