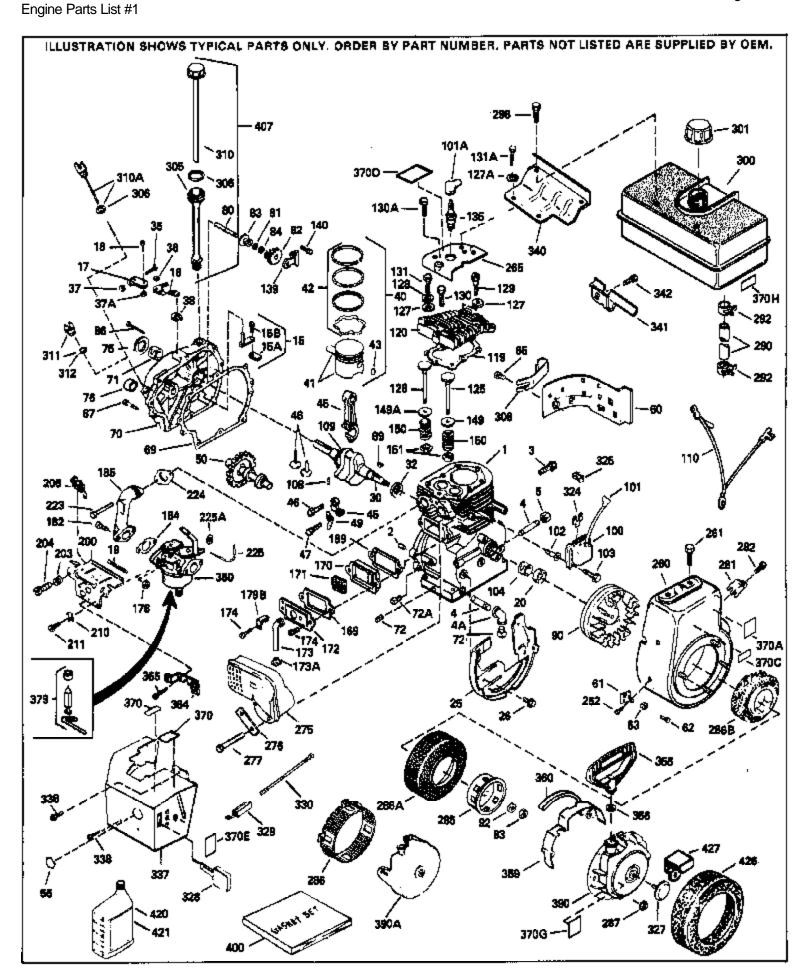

For Discount Tecumseh Engine Parts Call 606-678-9623 or 606-561-4983

HM80-155013F Page 1 of 11

www.mymowerparts.com

| D.(# | Port North and an artist of the state of the | Description                                  |
|------|--------------------------------------------------------------------------------------------------------------------------------------------------------------------------------------------------------------------------------------------------------------------------------------------------------------------------------------------------------------------------------------------------------------------------------------------------------------------------------------------------------------------------------------------------------------------------------------------------------------------------------------------------------------------------------------------------------------------------------------------------------------------------------------------------------------------------------------------------------------------------------------------------------------------------------------------------------------------------------------------------------------------------------------------------------------------------------------------------------------------------------------------------------------------------------------------------------------------------------------------------------------------------------------------------------------------------------------------------------------------------------------------------------------------------------------------------------------------------------------------------------------------------------------------------------------------------------------------------------------------------------------------------------------------------------------------------------------------------------------------------------------------------------------------------------------------------------------------------------------------------------------------------------------------------------------------------------------------------------------------------------------------------------------------------------------------------------------------------------------------------------|----------------------------------------------|
|      | Part Number Qty                                                                                                                                                                                                                                                                                                                                                                                                                                                                                                                                                                                                                                                                                                                                                                                                                                                                                                                                                                                                                                                                                                                                                                                                                                                                                                                                                                                                                                                                                                                                                                                                                                                                                                                                                                                                                                                                                                                                                                                                                                                                                                                |                                              |
|      | 34348B                                                                                                                                                                                                                                                                                                                                                                                                                                                                                                                                                                                                                                                                                                                                                                                                                                                                                                                                                                                                                                                                                                                                                                                                                                                                                                                                                                                                                                                                                                                                                                                                                                                                                                                                                                                                                                                                                                                                                                                                                                                                                                                         | Cylinder (Incl.2,20,72,72A) (3-1/8" B ore)   |
|      | 27652                                                                                                                                                                                                                                                                                                                                                                                                                                                                                                                                                                                                                                                                                                                                                                                                                                                                                                                                                                                                                                                                                                                                                                                                                                                                                                                                                                                                                                                                                                                                                                                                                                                                                                                                                                                                                                                                                                                                                                                                                                                                                                                          | Pin, Dowel                                   |
|      | 30968                                                                                                                                                                                                                                                                                                                                                                                                                                                                                                                                                                                                                                                                                                                                                                                                                                                                                                                                                                                                                                                                                                                                                                                                                                                                                                                                                                                                                                                                                                                                                                                                                                                                                                                                                                                                                                                                                                                                                                                                                                                                                                                          | Nipple, Pipe                                 |
| 5    | 30969                                                                                                                                                                                                                                                                                                                                                                                                                                                                                                                                                                                                                                                                                                                                                                                                                                                                                                                                                                                                                                                                                                                                                                                                                                                                                                                                                                                                                                                                                                                                                                                                                                                                                                                                                                                                                                                                                                                                                                                                                                                                                                                          | Cap, Oil drain                               |
| 15B  | 650494                                                                                                                                                                                                                                                                                                                                                                                                                                                                                                                                                                                                                                                                                                                                                                                                                                                                                                                                                                                                                                                                                                                                                                                                                                                                                                                                                                                                                                                                                                                                                                                                                                                                                                                                                                                                                                                                                                                                                                                                                                                                                                                         | Screw, 6-40 x 5/16"                          |
| 15A  | 30700                                                                                                                                                                                                                                                                                                                                                                                                                                                                                                                                                                                                                                                                                                                                                                                                                                                                                                                                                                                                                                                                                                                                                                                                                                                                                                                                                                                                                                                                                                                                                                                                                                                                                                                                                                                                                                                                                                                                                                                                                                                                                                                          | Yoke, Governor                               |
|      | 30699C                                                                                                                                                                                                                                                                                                                                                                                                                                                                                                                                                                                                                                                                                                                                                                                                                                                                                                                                                                                                                                                                                                                                                                                                                                                                                                                                                                                                                                                                                                                                                                                                                                                                                                                                                                                                                                                                                                                                                                                                                                                                                                                         | Rod Assy., Governor (Incl. 15A & 15B)        |
|      | 33454                                                                                                                                                                                                                                                                                                                                                                                                                                                                                                                                                                                                                                                                                                                                                                                                                                                                                                                                                                                                                                                                                                                                                                                                                                                                                                                                                                                                                                                                                                                                                                                                                                                                                                                                                                                                                                                                                                                                                                                                                                                                                                                          | Governor Lever Assy.                         |
|      | 29916                                                                                                                                                                                                                                                                                                                                                                                                                                                                                                                                                                                                                                                                                                                                                                                                                                                                                                                                                                                                                                                                                                                                                                                                                                                                                                                                                                                                                                                                                                                                                                                                                                                                                                                                                                                                                                                                                                                                                                                                                                                                                                                          | Clamp, Governor lever                        |
|      | 650548                                                                                                                                                                                                                                                                                                                                                                                                                                                                                                                                                                                                                                                                                                                                                                                                                                                                                                                                                                                                                                                                                                                                                                                                                                                                                                                                                                                                                                                                                                                                                                                                                                                                                                                                                                                                                                                                                                                                                                                                                                                                                                                         | Screw, 8-32 x 5/16"                          |
|      | 33374                                                                                                                                                                                                                                                                                                                                                                                                                                                                                                                                                                                                                                                                                                                                                                                                                                                                                                                                                                                                                                                                                                                                                                                                                                                                                                                                                                                                                                                                                                                                                                                                                                                                                                                                                                                                                                                                                                                                                                                                                                                                                                                          | Spring, Governor extension                   |
|      | 32630                                                                                                                                                                                                                                                                                                                                                                                                                                                                                                                                                                                                                                                                                                                                                                                                                                                                                                                                                                                                                                                                                                                                                                                                                                                                                                                                                                                                                                                                                                                                                                                                                                                                                                                                                                                                                                                                                                                                                                                                                                                                                                                          | Seal, Oil                                    |
|      | 35256A                                                                                                                                                                                                                                                                                                                                                                                                                                                                                                                                                                                                                                                                                                                                                                                                                                                                                                                                                                                                                                                                                                                                                                                                                                                                                                                                                                                                                                                                                                                                                                                                                                                                                                                                                                                                                                                                                                                                                                                                                                                                                                                         |                                              |
|      |                                                                                                                                                                                                                                                                                                                                                                                                                                                                                                                                                                                                                                                                                                                                                                                                                                                                                                                                                                                                                                                                                                                                                                                                                                                                                                                                                                                                                                                                                                                                                                                                                                                                                                                                                                                                                                                                                                                                                                                                                                                                                                                                | Baffle, Blower housing                       |
|      | 650561                                                                                                                                                                                                                                                                                                                                                                                                                                                                                                                                                                                                                                                                                                                                                                                                                                                                                                                                                                                                                                                                                                                                                                                                                                                                                                                                                                                                                                                                                                                                                                                                                                                                                                                                                                                                                                                                                                                                                                                                                                                                                                                         | Screw, 1/4-20 x 5/8"                         |
|      | 33459A                                                                                                                                                                                                                                                                                                                                                                                                                                                                                                                                                                                                                                                                                                                                                                                                                                                                                                                                                                                                                                                                                                                                                                                                                                                                                                                                                                                                                                                                                                                                                                                                                                                                                                                                                                                                                                                                                                                                                                                                                                                                                                                         | Crankshaft (Incl. 108 & 109)                 |
|      | 29826                                                                                                                                                                                                                                                                                                                                                                                                                                                                                                                                                                                                                                                                                                                                                                                                                                                                                                                                                                                                                                                                                                                                                                                                                                                                                                                                                                                                                                                                                                                                                                                                                                                                                                                                                                                                                                                                                                                                                                                                                                                                                                                          | Screw, 10-32 x 3/4"                          |
|      | 29918                                                                                                                                                                                                                                                                                                                                                                                                                                                                                                                                                                                                                                                                                                                                                                                                                                                                                                                                                                                                                                                                                                                                                                                                                                                                                                                                                                                                                                                                                                                                                                                                                                                                                                                                                                                                                                                                                                                                                                                                                                                                                                                          | Lockwasher, # 8 E.T.                         |
|      | 29216                                                                                                                                                                                                                                                                                                                                                                                                                                                                                                                                                                                                                                                                                                                                                                                                                                                                                                                                                                                                                                                                                                                                                                                                                                                                                                                                                                                                                                                                                                                                                                                                                                                                                                                                                                                                                                                                                                                                                                                                                                                                                                                          | Nut & Lockwasher, 10-32 "Keps"               |
| 37A  | 30322                                                                                                                                                                                                                                                                                                                                                                                                                                                                                                                                                                                                                                                                                                                                                                                                                                                                                                                                                                                                                                                                                                                                                                                                                                                                                                                                                                                                                                                                                                                                                                                                                                                                                                                                                                                                                                                                                                                                                                                                                                                                                                                          | Locknut, Hex "Keps", 8-32                    |
| 38   | 29642                                                                                                                                                                                                                                                                                                                                                                                                                                                                                                                                                                                                                                                                                                                                                                                                                                                                                                                                                                                                                                                                                                                                                                                                                                                                                                                                                                                                                                                                                                                                                                                                                                                                                                                                                                                                                                                                                                                                                                                                                                                                                                                          | Ring, Retaining                              |
| 40   | 34552                                                                                                                                                                                                                                                                                                                                                                                                                                                                                                                                                                                                                                                                                                                                                                                                                                                                                                                                                                                                                                                                                                                                                                                                                                                                                                                                                                                                                                                                                                                                                                                                                                                                                                                                                                                                                                                                                                                                                                                                                                                                                                                          | Piston, Pin & Ring Set (Std.) (3-1/8")       |
| 40   | 34553                                                                                                                                                                                                                                                                                                                                                                                                                                                                                                                                                                                                                                                                                                                                                                                                                                                                                                                                                                                                                                                                                                                                                                                                                                                                                                                                                                                                                                                                                                                                                                                                                                                                                                                                                                                                                                                                                                                                                                                                                                                                                                                          | Piston, Pin & Ring Set (.010" OS)            |
|      | 34554                                                                                                                                                                                                                                                                                                                                                                                                                                                                                                                                                                                                                                                                                                                                                                                                                                                                                                                                                                                                                                                                                                                                                                                                                                                                                                                                                                                                                                                                                                                                                                                                                                                                                                                                                                                                                                                                                                                                                                                                                                                                                                                          | Piston, Pin & Ring Set (.020" OS)            |
|      | 34329A                                                                                                                                                                                                                                                                                                                                                                                                                                                                                                                                                                                                                                                                                                                                                                                                                                                                                                                                                                                                                                                                                                                                                                                                                                                                                                                                                                                                                                                                                                                                                                                                                                                                                                                                                                                                                                                                                                                                                                                                                                                                                                                         | Piston & Pin Ass'y.(Std)(Incl.43)(3-1 /8")   |
|      | 34330A                                                                                                                                                                                                                                                                                                                                                                                                                                                                                                                                                                                                                                                                                                                                                                                                                                                                                                                                                                                                                                                                                                                                                                                                                                                                                                                                                                                                                                                                                                                                                                                                                                                                                                                                                                                                                                                                                                                                                                                                                                                                                                                         | Piston & Pin Ass'y. (.010" OS)(Incl. 43)     |
|      | 34331A                                                                                                                                                                                                                                                                                                                                                                                                                                                                                                                                                                                                                                                                                                                                                                                                                                                                                                                                                                                                                                                                                                                                                                                                                                                                                                                                                                                                                                                                                                                                                                                                                                                                                                                                                                                                                                                                                                                                                                                                                                                                                                                         | Piston & Pin Ass'y. (.020" OS)(Incl. 43)     |
|      | 34332                                                                                                                                                                                                                                                                                                                                                                                                                                                                                                                                                                                                                                                                                                                                                                                                                                                                                                                                                                                                                                                                                                                                                                                                                                                                                                                                                                                                                                                                                                                                                                                                                                                                                                                                                                                                                                                                                                                                                                                                                                                                                                                          | Ring Set (Std.) (3-1/8" Bore)                |
|      | 34333                                                                                                                                                                                                                                                                                                                                                                                                                                                                                                                                                                                                                                                                                                                                                                                                                                                                                                                                                                                                                                                                                                                                                                                                                                                                                                                                                                                                                                                                                                                                                                                                                                                                                                                                                                                                                                                                                                                                                                                                                                                                                                                          | Ring Set (010." OS)                          |
|      | 34334                                                                                                                                                                                                                                                                                                                                                                                                                                                                                                                                                                                                                                                                                                                                                                                                                                                                                                                                                                                                                                                                                                                                                                                                                                                                                                                                                                                                                                                                                                                                                                                                                                                                                                                                                                                                                                                                                                                                                                                                                                                                                                                          |                                              |
|      |                                                                                                                                                                                                                                                                                                                                                                                                                                                                                                                                                                                                                                                                                                                                                                                                                                                                                                                                                                                                                                                                                                                                                                                                                                                                                                                                                                                                                                                                                                                                                                                                                                                                                                                                                                                                                                                                                                                                                                                                                                                                                                                                | Ring Set (.020" OS)                          |
|      | 27888                                                                                                                                                                                                                                                                                                                                                                                                                                                                                                                                                                                                                                                                                                                                                                                                                                                                                                                                                                                                                                                                                                                                                                                                                                                                                                                                                                                                                                                                                                                                                                                                                                                                                                                                                                                                                                                                                                                                                                                                                                                                                                                          | Ring, Piston pin retaining                   |
|      | 32591C                                                                                                                                                                                                                                                                                                                                                                                                                                                                                                                                                                                                                                                                                                                                                                                                                                                                                                                                                                                                                                                                                                                                                                                                                                                                                                                                                                                                                                                                                                                                                                                                                                                                                                                                                                                                                                                                                                                                                                                                                                                                                                                         | Rod Assy., Connecting (Incl. 49)             |
|      | 650662C                                                                                                                                                                                                                                                                                                                                                                                                                                                                                                                                                                                                                                                                                                                                                                                                                                                                                                                                                                                                                                                                                                                                                                                                                                                                                                                                                                                                                                                                                                                                                                                                                                                                                                                                                                                                                                                                                                                                                                                                                                                                                                                        | Bolt, Connecting rod (2 pieces)              |
|      | 34034                                                                                                                                                                                                                                                                                                                                                                                                                                                                                                                                                                                                                                                                                                                                                                                                                                                                                                                                                                                                                                                                                                                                                                                                                                                                                                                                                                                                                                                                                                                                                                                                                                                                                                                                                                                                                                                                                                                                                                                                                                                                                                                          | Lifter, Valve                                |
|      | 34242                                                                                                                                                                                                                                                                                                                                                                                                                                                                                                                                                                                                                                                                                                                                                                                                                                                                                                                                                                                                                                                                                                                                                                                                                                                                                                                                                                                                                                                                                                                                                                                                                                                                                                                                                                                                                                                                                                                                                                                                                                                                                                                          | Dipper, Oil                                  |
|      | 34143                                                                                                                                                                                                                                                                                                                                                                                                                                                                                                                                                                                                                                                                                                                                                                                                                                                                                                                                                                                                                                                                                                                                                                                                                                                                                                                                                                                                                                                                                                                                                                                                                                                                                                                                                                                                                                                                                                                                                                                                                                                                                                                          | Camshaft (MCR)                               |
|      | 31291                                                                                                                                                                                                                                                                                                                                                                                                                                                                                                                                                                                                                                                                                                                                                                                                                                                                                                                                                                                                                                                                                                                                                                                                                                                                                                                                                                                                                                                                                                                                                                                                                                                                                                                                                                                                                                                                                                                                                                                                                                                                                                                          | Plug, Cover                                  |
|      | 33273A                                                                                                                                                                                                                                                                                                                                                                                                                                                                                                                                                                                                                                                                                                                                                                                                                                                                                                                                                                                                                                                                                                                                                                                                                                                                                                                                                                                                                                                                                                                                                                                                                                                                                                                                                                                                                                                                                                                                                                                                                                                                                                                         | Extension, Blower housing                    |
| 61   | 34126                                                                                                                                                                                                                                                                                                                                                                                                                                                                                                                                                                                                                                                                                                                                                                                                                                                                                                                                                                                                                                                                                                                                                                                                                                                                                                                                                                                                                                                                                                                                                                                                                                                                                                                                                                                                                                                                                                                                                                                                                                                                                                                          | Bracket, Grommet mounting                    |
| 62   | 650760                                                                                                                                                                                                                                                                                                                                                                                                                                                                                                                                                                                                                                                                                                                                                                                                                                                                                                                                                                                                                                                                                                                                                                                                                                                                                                                                                                                                                                                                                                                                                                                                                                                                                                                                                                                                                                                                                                                                                                                                                                                                                                                         | Screw, 8-32 x 3/8"                           |
| 63   | 28545                                                                                                                                                                                                                                                                                                                                                                                                                                                                                                                                                                                                                                                                                                                                                                                                                                                                                                                                                                                                                                                                                                                                                                                                                                                                                                                                                                                                                                                                                                                                                                                                                                                                                                                                                                                                                                                                                                                                                                                                                                                                                                                          | Grommet, Plastic                             |
| 65   | 650128                                                                                                                                                                                                                                                                                                                                                                                                                                                                                                                                                                                                                                                                                                                                                                                                                                                                                                                                                                                                                                                                                                                                                                                                                                                                                                                                                                                                                                                                                                                                                                                                                                                                                                                                                                                                                                                                                                                                                                                                                                                                                                                         | Screw, 10-24 x 1/2"                          |
| 69   | 35262                                                                                                                                                                                                                                                                                                                                                                                                                                                                                                                                                                                                                                                                                                                                                                                                                                                                                                                                                                                                                                                                                                                                                                                                                                                                                                                                                                                                                                                                                                                                                                                                                                                                                                                                                                                                                                                                                                                                                                                                                                                                                                                          | * Gasket, Cylinder cover                     |
|      | 33367B                                                                                                                                                                                                                                                                                                                                                                                                                                                                                                                                                                                                                                                                                                                                                                                                                                                                                                                                                                                                                                                                                                                                                                                                                                                                                                                                                                                                                                                                                                                                                                                                                                                                                                                                                                                                                                                                                                                                                                                                                                                                                                                         | Cylinder Cover (Incl. 71, 75, 80, 311 & 312) |
|      | 33368                                                                                                                                                                                                                                                                                                                                                                                                                                                                                                                                                                                                                                                                                                                                                                                                                                                                                                                                                                                                                                                                                                                                                                                                                                                                                                                                                                                                                                                                                                                                                                                                                                                                                                                                                                                                                                                                                                                                                                                                                                                                                                                          | Bushing, Crankshaft                          |
|      | 27642                                                                                                                                                                                                                                                                                                                                                                                                                                                                                                                                                                                                                                                                                                                                                                                                                                                                                                                                                                                                                                                                                                                                                                                                                                                                                                                                                                                                                                                                                                                                                                                                                                                                                                                                                                                                                                                                                                                                                                                                                                                                                                                          | Plug, Oil drain                              |
|      | 31950                                                                                                                                                                                                                                                                                                                                                                                                                                                                                                                                                                                                                                                                                                                                                                                                                                                                                                                                                                                                                                                                                                                                                                                                                                                                                                                                                                                                                                                                                                                                                                                                                                                                                                                                                                                                                                                                                                                                                                                                                                                                                                                          | Seal, Oil                                    |
|      | 31845                                                                                                                                                                                                                                                                                                                                                                                                                                                                                                                                                                                                                                                                                                                                                                                                                                                                                                                                                                                                                                                                                                                                                                                                                                                                                                                                                                                                                                                                                                                                                                                                                                                                                                                                                                                                                                                                                                                                                                                                                                                                                                                          | Shaft, Mechanical governor                   |
|      |                                                                                                                                                                                                                                                                                                                                                                                                                                                                                                                                                                                                                                                                                                                                                                                                                                                                                                                                                                                                                                                                                                                                                                                                                                                                                                                                                                                                                                                                                                                                                                                                                                                                                                                                                                                                                                                                                                                                                                                                                                                                                                                                |                                              |
|      | 30590A<br>30501                                                                                                                                                                                                                                                                                                                                                                                                                                                                                                                                                                                                                                                                                                                                                                                                                                                                                                                                                                                                                                                                                                                                                                                                                                                                                                                                                                                                                                                                                                                                                                                                                                                                                                                                                                                                                                                                                                                                                                                                                                                                                                                | Washer, Flat                                 |
|      | 30591                                                                                                                                                                                                                                                                                                                                                                                                                                                                                                                                                                                                                                                                                                                                                                                                                                                                                                                                                                                                                                                                                                                                                                                                                                                                                                                                                                                                                                                                                                                                                                                                                                                                                                                                                                                                                                                                                                                                                                                                                                                                                                                          | Gear Assy., Governor (Incl. 81)              |
|      | 30588A                                                                                                                                                                                                                                                                                                                                                                                                                                                                                                                                                                                                                                                                                                                                                                                                                                                                                                                                                                                                                                                                                                                                                                                                                                                                                                                                                                                                                                                                                                                                                                                                                                                                                                                                                                                                                                                                                                                                                                                                                                                                                                                         | Spool, Governor                              |
|      | 29193                                                                                                                                                                                                                                                                                                                                                                                                                                                                                                                                                                                                                                                                                                                                                                                                                                                                                                                                                                                                                                                                                                                                                                                                                                                                                                                                                                                                                                                                                                                                                                                                                                                                                                                                                                                                                                                                                                                                                                                                                                                                                                                          | Ring, Retaining                              |
|      | 650833                                                                                                                                                                                                                                                                                                                                                                                                                                                                                                                                                                                                                                                                                                                                                                                                                                                                                                                                                                                                                                                                                                                                                                                                                                                                                                                                                                                                                                                                                                                                                                                                                                                                                                                                                                                                                                                                                                                                                                                                                                                                                                                         | Screw, 1/4-20 x 1-3/16"                      |
|      | 650832                                                                                                                                                                                                                                                                                                                                                                                                                                                                                                                                                                                                                                                                                                                                                                                                                                                                                                                                                                                                                                                                                                                                                                                                                                                                                                                                                                                                                                                                                                                                                                                                                                                                                                                                                                                                                                                                                                                                                                                                                                                                                                                         | Screw, 1/4-20 x 1-11/16"                     |
|      | 32589                                                                                                                                                                                                                                                                                                                                                                                                                                                                                                                                                                                                                                                                                                                                                                                                                                                                                                                                                                                                                                                                                                                                                                                                                                                                                                                                                                                                                                                                                                                                                                                                                                                                                                                                                                                                                                                                                                                                                                                                                                                                                                                          | Key, Flywheel                                |
|      | 650815                                                                                                                                                                                                                                                                                                                                                                                                                                                                                                                                                                                                                                                                                                                                                                                                                                                                                                                                                                                                                                                                                                                                                                                                                                                                                                                                                                                                                                                                                                                                                                                                                                                                                                                                                                                                                                                                                                                                                                                                                                                                                                                         | Washer, Belleville                           |
|      | 8116                                                                                                                                                                                                                                                                                                                                                                                                                                                                                                                                                                                                                                                                                                                                                                                                                                                                                                                                                                                                                                                                                                                                                                                                                                                                                                                                                                                                                                                                                                                                                                                                                                                                                                                                                                                                                                                                                                                                                                                                                                                                                                                           | Nut, Hex (1/2-20)                            |
| 101  | 610118                                                                                                                                                                                                                                                                                                                                                                                                                                                                                                                                                                                                                                                                                                                                                                                                                                                                                                                                                                                                                                                                                                                                                                                                                                                                                                                                                                                                                                                                                                                                                                                                                                                                                                                                                                                                                                                                                                                                                                                                                                                                                                                         | Cover, Spark plug (Use as required)          |
| 103  | 650489                                                                                                                                                                                                                                                                                                                                                                                                                                                                                                                                                                                                                                                                                                                                                                                                                                                                                                                                                                                                                                                                                                                                                                                                                                                                                                                                                                                                                                                                                                                                                                                                                                                                                                                                                                                                                                                                                                                                                                                                                                                                                                                         | Screw, 1/4-20 x 5/8"                         |