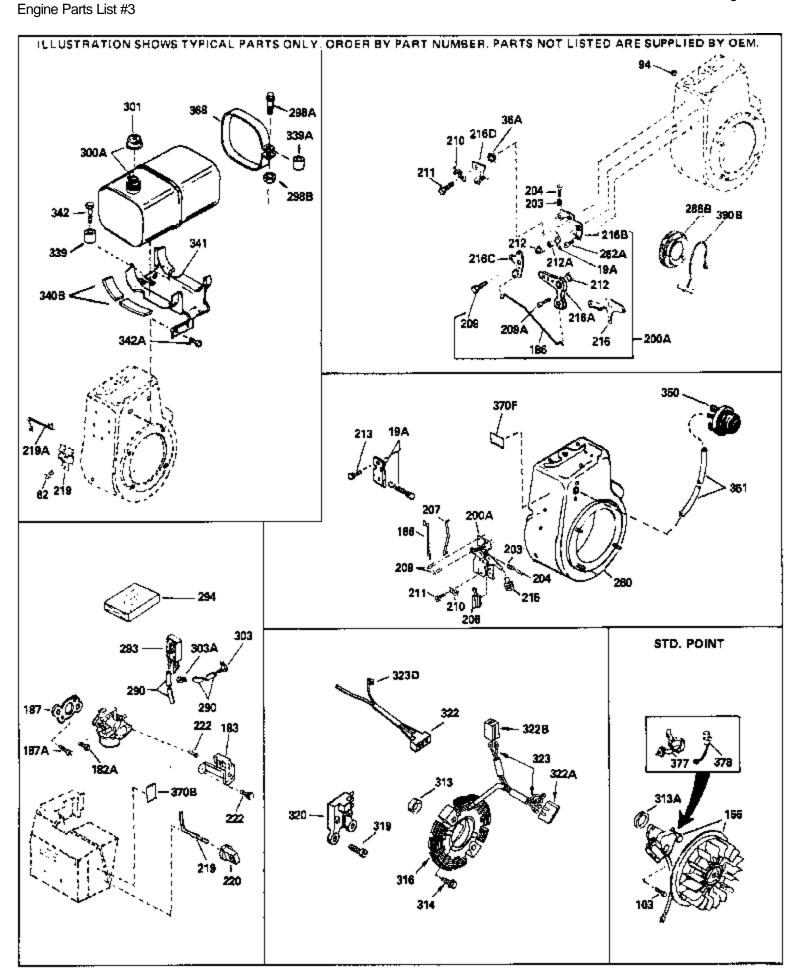

For Discount Tecumseh Engine Parts Call 606-678-9623 or 606-561-4983

HM80-155013F Page 1 of 11

www.mymowerparts.com

| D.(# | Port North and an artist of the state of the | Description                                  |
|------|--------------------------------------------------------------------------------------------------------------------------------------------------------------------------------------------------------------------------------------------------------------------------------------------------------------------------------------------------------------------------------------------------------------------------------------------------------------------------------------------------------------------------------------------------------------------------------------------------------------------------------------------------------------------------------------------------------------------------------------------------------------------------------------------------------------------------------------------------------------------------------------------------------------------------------------------------------------------------------------------------------------------------------------------------------------------------------------------------------------------------------------------------------------------------------------------------------------------------------------------------------------------------------------------------------------------------------------------------------------------------------------------------------------------------------------------------------------------------------------------------------------------------------------------------------------------------------------------------------------------------------------------------------------------------------------------------------------------------------------------------------------------------------------------------------------------------------------------------------------------------------------------------------------------------------------------------------------------------------------------------------------------------------------------------------------------------------------------------------------------------------|----------------------------------------------|
|      | Part Number Qty                                                                                                                                                                                                                                                                                                                                                                                                                                                                                                                                                                                                                                                                                                                                                                                                                                                                                                                                                                                                                                                                                                                                                                                                                                                                                                                                                                                                                                                                                                                                                                                                                                                                                                                                                                                                                                                                                                                                                                                                                                                                                                                |                                              |
|      | 34348B                                                                                                                                                                                                                                                                                                                                                                                                                                                                                                                                                                                                                                                                                                                                                                                                                                                                                                                                                                                                                                                                                                                                                                                                                                                                                                                                                                                                                                                                                                                                                                                                                                                                                                                                                                                                                                                                                                                                                                                                                                                                                                                         | Cylinder (Incl.2,20,72,72A) (3-1/8" B ore)   |
|      | 27652                                                                                                                                                                                                                                                                                                                                                                                                                                                                                                                                                                                                                                                                                                                                                                                                                                                                                                                                                                                                                                                                                                                                                                                                                                                                                                                                                                                                                                                                                                                                                                                                                                                                                                                                                                                                                                                                                                                                                                                                                                                                                                                          | Pin, Dowel                                   |
|      | 30968                                                                                                                                                                                                                                                                                                                                                                                                                                                                                                                                                                                                                                                                                                                                                                                                                                                                                                                                                                                                                                                                                                                                                                                                                                                                                                                                                                                                                                                                                                                                                                                                                                                                                                                                                                                                                                                                                                                                                                                                                                                                                                                          | Nipple, Pipe                                 |
| 5    | 30969                                                                                                                                                                                                                                                                                                                                                                                                                                                                                                                                                                                                                                                                                                                                                                                                                                                                                                                                                                                                                                                                                                                                                                                                                                                                                                                                                                                                                                                                                                                                                                                                                                                                                                                                                                                                                                                                                                                                                                                                                                                                                                                          | Cap, Oil drain                               |
| 15B  | 650494                                                                                                                                                                                                                                                                                                                                                                                                                                                                                                                                                                                                                                                                                                                                                                                                                                                                                                                                                                                                                                                                                                                                                                                                                                                                                                                                                                                                                                                                                                                                                                                                                                                                                                                                                                                                                                                                                                                                                                                                                                                                                                                         | Screw, 6-40 x 5/16"                          |
| 15A  | 30700                                                                                                                                                                                                                                                                                                                                                                                                                                                                                                                                                                                                                                                                                                                                                                                                                                                                                                                                                                                                                                                                                                                                                                                                                                                                                                                                                                                                                                                                                                                                                                                                                                                                                                                                                                                                                                                                                                                                                                                                                                                                                                                          | Yoke, Governor                               |
|      | 30699C                                                                                                                                                                                                                                                                                                                                                                                                                                                                                                                                                                                                                                                                                                                                                                                                                                                                                                                                                                                                                                                                                                                                                                                                                                                                                                                                                                                                                                                                                                                                                                                                                                                                                                                                                                                                                                                                                                                                                                                                                                                                                                                         | Rod Assy., Governor (Incl. 15A & 15B)        |
|      | 33454                                                                                                                                                                                                                                                                                                                                                                                                                                                                                                                                                                                                                                                                                                                                                                                                                                                                                                                                                                                                                                                                                                                                                                                                                                                                                                                                                                                                                                                                                                                                                                                                                                                                                                                                                                                                                                                                                                                                                                                                                                                                                                                          | Governor Lever Assy.                         |
|      | 29916                                                                                                                                                                                                                                                                                                                                                                                                                                                                                                                                                                                                                                                                                                                                                                                                                                                                                                                                                                                                                                                                                                                                                                                                                                                                                                                                                                                                                                                                                                                                                                                                                                                                                                                                                                                                                                                                                                                                                                                                                                                                                                                          | Clamp, Governor lever                        |
|      | 650548                                                                                                                                                                                                                                                                                                                                                                                                                                                                                                                                                                                                                                                                                                                                                                                                                                                                                                                                                                                                                                                                                                                                                                                                                                                                                                                                                                                                                                                                                                                                                                                                                                                                                                                                                                                                                                                                                                                                                                                                                                                                                                                         | Screw, 8-32 x 5/16"                          |
|      | 33374                                                                                                                                                                                                                                                                                                                                                                                                                                                                                                                                                                                                                                                                                                                                                                                                                                                                                                                                                                                                                                                                                                                                                                                                                                                                                                                                                                                                                                                                                                                                                                                                                                                                                                                                                                                                                                                                                                                                                                                                                                                                                                                          | Spring, Governor extension                   |
|      | 32630                                                                                                                                                                                                                                                                                                                                                                                                                                                                                                                                                                                                                                                                                                                                                                                                                                                                                                                                                                                                                                                                                                                                                                                                                                                                                                                                                                                                                                                                                                                                                                                                                                                                                                                                                                                                                                                                                                                                                                                                                                                                                                                          | Seal, Oil                                    |
|      | 35256A                                                                                                                                                                                                                                                                                                                                                                                                                                                                                                                                                                                                                                                                                                                                                                                                                                                                                                                                                                                                                                                                                                                                                                                                                                                                                                                                                                                                                                                                                                                                                                                                                                                                                                                                                                                                                                                                                                                                                                                                                                                                                                                         |                                              |
|      |                                                                                                                                                                                                                                                                                                                                                                                                                                                                                                                                                                                                                                                                                                                                                                                                                                                                                                                                                                                                                                                                                                                                                                                                                                                                                                                                                                                                                                                                                                                                                                                                                                                                                                                                                                                                                                                                                                                                                                                                                                                                                                                                | Baffle, Blower housing                       |
|      | 650561                                                                                                                                                                                                                                                                                                                                                                                                                                                                                                                                                                                                                                                                                                                                                                                                                                                                                                                                                                                                                                                                                                                                                                                                                                                                                                                                                                                                                                                                                                                                                                                                                                                                                                                                                                                                                                                                                                                                                                                                                                                                                                                         | Screw, 1/4-20 x 5/8"                         |
|      | 33459A                                                                                                                                                                                                                                                                                                                                                                                                                                                                                                                                                                                                                                                                                                                                                                                                                                                                                                                                                                                                                                                                                                                                                                                                                                                                                                                                                                                                                                                                                                                                                                                                                                                                                                                                                                                                                                                                                                                                                                                                                                                                                                                         | Crankshaft (Incl. 108 & 109)                 |
|      | 29826                                                                                                                                                                                                                                                                                                                                                                                                                                                                                                                                                                                                                                                                                                                                                                                                                                                                                                                                                                                                                                                                                                                                                                                                                                                                                                                                                                                                                                                                                                                                                                                                                                                                                                                                                                                                                                                                                                                                                                                                                                                                                                                          | Screw, 10-32 x 3/4"                          |
|      | 29918                                                                                                                                                                                                                                                                                                                                                                                                                                                                                                                                                                                                                                                                                                                                                                                                                                                                                                                                                                                                                                                                                                                                                                                                                                                                                                                                                                                                                                                                                                                                                                                                                                                                                                                                                                                                                                                                                                                                                                                                                                                                                                                          | Lockwasher, # 8 E.T.                         |
|      | 29216                                                                                                                                                                                                                                                                                                                                                                                                                                                                                                                                                                                                                                                                                                                                                                                                                                                                                                                                                                                                                                                                                                                                                                                                                                                                                                                                                                                                                                                                                                                                                                                                                                                                                                                                                                                                                                                                                                                                                                                                                                                                                                                          | Nut & Lockwasher, 10-32 "Keps"               |
| 37A  | 30322                                                                                                                                                                                                                                                                                                                                                                                                                                                                                                                                                                                                                                                                                                                                                                                                                                                                                                                                                                                                                                                                                                                                                                                                                                                                                                                                                                                                                                                                                                                                                                                                                                                                                                                                                                                                                                                                                                                                                                                                                                                                                                                          | Locknut, Hex "Keps", 8-32                    |
| 38   | 29642                                                                                                                                                                                                                                                                                                                                                                                                                                                                                                                                                                                                                                                                                                                                                                                                                                                                                                                                                                                                                                                                                                                                                                                                                                                                                                                                                                                                                                                                                                                                                                                                                                                                                                                                                                                                                                                                                                                                                                                                                                                                                                                          | Ring, Retaining                              |
| 40   | 34552                                                                                                                                                                                                                                                                                                                                                                                                                                                                                                                                                                                                                                                                                                                                                                                                                                                                                                                                                                                                                                                                                                                                                                                                                                                                                                                                                                                                                                                                                                                                                                                                                                                                                                                                                                                                                                                                                                                                                                                                                                                                                                                          | Piston, Pin & Ring Set (Std.) (3-1/8")       |
| 40   | 34553                                                                                                                                                                                                                                                                                                                                                                                                                                                                                                                                                                                                                                                                                                                                                                                                                                                                                                                                                                                                                                                                                                                                                                                                                                                                                                                                                                                                                                                                                                                                                                                                                                                                                                                                                                                                                                                                                                                                                                                                                                                                                                                          | Piston, Pin & Ring Set (.010" OS)            |
|      | 34554                                                                                                                                                                                                                                                                                                                                                                                                                                                                                                                                                                                                                                                                                                                                                                                                                                                                                                                                                                                                                                                                                                                                                                                                                                                                                                                                                                                                                                                                                                                                                                                                                                                                                                                                                                                                                                                                                                                                                                                                                                                                                                                          | Piston, Pin & Ring Set (.020" OS)            |
|      | 34329A                                                                                                                                                                                                                                                                                                                                                                                                                                                                                                                                                                                                                                                                                                                                                                                                                                                                                                                                                                                                                                                                                                                                                                                                                                                                                                                                                                                                                                                                                                                                                                                                                                                                                                                                                                                                                                                                                                                                                                                                                                                                                                                         | Piston & Pin Ass'y.(Std)(Incl.43)(3-1 /8")   |
|      | 34330A                                                                                                                                                                                                                                                                                                                                                                                                                                                                                                                                                                                                                                                                                                                                                                                                                                                                                                                                                                                                                                                                                                                                                                                                                                                                                                                                                                                                                                                                                                                                                                                                                                                                                                                                                                                                                                                                                                                                                                                                                                                                                                                         | Piston & Pin Ass'y. (.010" OS)(Incl. 43)     |
|      | 34331A                                                                                                                                                                                                                                                                                                                                                                                                                                                                                                                                                                                                                                                                                                                                                                                                                                                                                                                                                                                                                                                                                                                                                                                                                                                                                                                                                                                                                                                                                                                                                                                                                                                                                                                                                                                                                                                                                                                                                                                                                                                                                                                         | Piston & Pin Ass'y. (.020" OS)(Incl. 43)     |
|      | 34332                                                                                                                                                                                                                                                                                                                                                                                                                                                                                                                                                                                                                                                                                                                                                                                                                                                                                                                                                                                                                                                                                                                                                                                                                                                                                                                                                                                                                                                                                                                                                                                                                                                                                                                                                                                                                                                                                                                                                                                                                                                                                                                          | Ring Set (Std.) (3-1/8" Bore)                |
|      | 34333                                                                                                                                                                                                                                                                                                                                                                                                                                                                                                                                                                                                                                                                                                                                                                                                                                                                                                                                                                                                                                                                                                                                                                                                                                                                                                                                                                                                                                                                                                                                                                                                                                                                                                                                                                                                                                                                                                                                                                                                                                                                                                                          | Ring Set (010." OS)                          |
|      | 34334                                                                                                                                                                                                                                                                                                                                                                                                                                                                                                                                                                                                                                                                                                                                                                                                                                                                                                                                                                                                                                                                                                                                                                                                                                                                                                                                                                                                                                                                                                                                                                                                                                                                                                                                                                                                                                                                                                                                                                                                                                                                                                                          |                                              |
|      |                                                                                                                                                                                                                                                                                                                                                                                                                                                                                                                                                                                                                                                                                                                                                                                                                                                                                                                                                                                                                                                                                                                                                                                                                                                                                                                                                                                                                                                                                                                                                                                                                                                                                                                                                                                                                                                                                                                                                                                                                                                                                                                                | Ring Set (.020" OS)                          |
|      | 27888                                                                                                                                                                                                                                                                                                                                                                                                                                                                                                                                                                                                                                                                                                                                                                                                                                                                                                                                                                                                                                                                                                                                                                                                                                                                                                                                                                                                                                                                                                                                                                                                                                                                                                                                                                                                                                                                                                                                                                                                                                                                                                                          | Ring, Piston pin retaining                   |
|      | 32591C                                                                                                                                                                                                                                                                                                                                                                                                                                                                                                                                                                                                                                                                                                                                                                                                                                                                                                                                                                                                                                                                                                                                                                                                                                                                                                                                                                                                                                                                                                                                                                                                                                                                                                                                                                                                                                                                                                                                                                                                                                                                                                                         | Rod Assy., Connecting (Incl. 49)             |
|      | 650662C                                                                                                                                                                                                                                                                                                                                                                                                                                                                                                                                                                                                                                                                                                                                                                                                                                                                                                                                                                                                                                                                                                                                                                                                                                                                                                                                                                                                                                                                                                                                                                                                                                                                                                                                                                                                                                                                                                                                                                                                                                                                                                                        | Bolt, Connecting rod (2 pieces)              |
|      | 34034                                                                                                                                                                                                                                                                                                                                                                                                                                                                                                                                                                                                                                                                                                                                                                                                                                                                                                                                                                                                                                                                                                                                                                                                                                                                                                                                                                                                                                                                                                                                                                                                                                                                                                                                                                                                                                                                                                                                                                                                                                                                                                                          | Lifter, Valve                                |
|      | 34242                                                                                                                                                                                                                                                                                                                                                                                                                                                                                                                                                                                                                                                                                                                                                                                                                                                                                                                                                                                                                                                                                                                                                                                                                                                                                                                                                                                                                                                                                                                                                                                                                                                                                                                                                                                                                                                                                                                                                                                                                                                                                                                          | Dipper, Oil                                  |
|      | 34143                                                                                                                                                                                                                                                                                                                                                                                                                                                                                                                                                                                                                                                                                                                                                                                                                                                                                                                                                                                                                                                                                                                                                                                                                                                                                                                                                                                                                                                                                                                                                                                                                                                                                                                                                                                                                                                                                                                                                                                                                                                                                                                          | Camshaft (MCR)                               |
|      | 31291                                                                                                                                                                                                                                                                                                                                                                                                                                                                                                                                                                                                                                                                                                                                                                                                                                                                                                                                                                                                                                                                                                                                                                                                                                                                                                                                                                                                                                                                                                                                                                                                                                                                                                                                                                                                                                                                                                                                                                                                                                                                                                                          | Plug, Cover                                  |
|      | 33273A                                                                                                                                                                                                                                                                                                                                                                                                                                                                                                                                                                                                                                                                                                                                                                                                                                                                                                                                                                                                                                                                                                                                                                                                                                                                                                                                                                                                                                                                                                                                                                                                                                                                                                                                                                                                                                                                                                                                                                                                                                                                                                                         | Extension, Blower housing                    |
| 61   | 34126                                                                                                                                                                                                                                                                                                                                                                                                                                                                                                                                                                                                                                                                                                                                                                                                                                                                                                                                                                                                                                                                                                                                                                                                                                                                                                                                                                                                                                                                                                                                                                                                                                                                                                                                                                                                                                                                                                                                                                                                                                                                                                                          | Bracket, Grommet mounting                    |
| 62   | 650760                                                                                                                                                                                                                                                                                                                                                                                                                                                                                                                                                                                                                                                                                                                                                                                                                                                                                                                                                                                                                                                                                                                                                                                                                                                                                                                                                                                                                                                                                                                                                                                                                                                                                                                                                                                                                                                                                                                                                                                                                                                                                                                         | Screw, 8-32 x 3/8"                           |
| 63   | 28545                                                                                                                                                                                                                                                                                                                                                                                                                                                                                                                                                                                                                                                                                                                                                                                                                                                                                                                                                                                                                                                                                                                                                                                                                                                                                                                                                                                                                                                                                                                                                                                                                                                                                                                                                                                                                                                                                                                                                                                                                                                                                                                          | Grommet, Plastic                             |
| 65   | 650128                                                                                                                                                                                                                                                                                                                                                                                                                                                                                                                                                                                                                                                                                                                                                                                                                                                                                                                                                                                                                                                                                                                                                                                                                                                                                                                                                                                                                                                                                                                                                                                                                                                                                                                                                                                                                                                                                                                                                                                                                                                                                                                         | Screw, 10-24 x 1/2"                          |
| 69   | 35262                                                                                                                                                                                                                                                                                                                                                                                                                                                                                                                                                                                                                                                                                                                                                                                                                                                                                                                                                                                                                                                                                                                                                                                                                                                                                                                                                                                                                                                                                                                                                                                                                                                                                                                                                                                                                                                                                                                                                                                                                                                                                                                          | * Gasket, Cylinder cover                     |
|      | 33367B                                                                                                                                                                                                                                                                                                                                                                                                                                                                                                                                                                                                                                                                                                                                                                                                                                                                                                                                                                                                                                                                                                                                                                                                                                                                                                                                                                                                                                                                                                                                                                                                                                                                                                                                                                                                                                                                                                                                                                                                                                                                                                                         | Cylinder Cover (Incl. 71, 75, 80, 311 & 312) |
|      | 33368                                                                                                                                                                                                                                                                                                                                                                                                                                                                                                                                                                                                                                                                                                                                                                                                                                                                                                                                                                                                                                                                                                                                                                                                                                                                                                                                                                                                                                                                                                                                                                                                                                                                                                                                                                                                                                                                                                                                                                                                                                                                                                                          | Bushing, Crankshaft                          |
|      | 27642                                                                                                                                                                                                                                                                                                                                                                                                                                                                                                                                                                                                                                                                                                                                                                                                                                                                                                                                                                                                                                                                                                                                                                                                                                                                                                                                                                                                                                                                                                                                                                                                                                                                                                                                                                                                                                                                                                                                                                                                                                                                                                                          | Plug, Oil drain                              |
|      | 31950                                                                                                                                                                                                                                                                                                                                                                                                                                                                                                                                                                                                                                                                                                                                                                                                                                                                                                                                                                                                                                                                                                                                                                                                                                                                                                                                                                                                                                                                                                                                                                                                                                                                                                                                                                                                                                                                                                                                                                                                                                                                                                                          | Seal, Oil                                    |
|      | 31845                                                                                                                                                                                                                                                                                                                                                                                                                                                                                                                                                                                                                                                                                                                                                                                                                                                                                                                                                                                                                                                                                                                                                                                                                                                                                                                                                                                                                                                                                                                                                                                                                                                                                                                                                                                                                                                                                                                                                                                                                                                                                                                          | Shaft, Mechanical governor                   |
|      |                                                                                                                                                                                                                                                                                                                                                                                                                                                                                                                                                                                                                                                                                                                                                                                                                                                                                                                                                                                                                                                                                                                                                                                                                                                                                                                                                                                                                                                                                                                                                                                                                                                                                                                                                                                                                                                                                                                                                                                                                                                                                                                                |                                              |
|      | 30590A<br>30501                                                                                                                                                                                                                                                                                                                                                                                                                                                                                                                                                                                                                                                                                                                                                                                                                                                                                                                                                                                                                                                                                                                                                                                                                                                                                                                                                                                                                                                                                                                                                                                                                                                                                                                                                                                                                                                                                                                                                                                                                                                                                                                | Washer, Flat                                 |
|      | 30591                                                                                                                                                                                                                                                                                                                                                                                                                                                                                                                                                                                                                                                                                                                                                                                                                                                                                                                                                                                                                                                                                                                                                                                                                                                                                                                                                                                                                                                                                                                                                                                                                                                                                                                                                                                                                                                                                                                                                                                                                                                                                                                          | Gear Assy., Governor (Incl. 81)              |
|      | 30588A                                                                                                                                                                                                                                                                                                                                                                                                                                                                                                                                                                                                                                                                                                                                                                                                                                                                                                                                                                                                                                                                                                                                                                                                                                                                                                                                                                                                                                                                                                                                                                                                                                                                                                                                                                                                                                                                                                                                                                                                                                                                                                                         | Spool, Governor                              |
|      | 29193                                                                                                                                                                                                                                                                                                                                                                                                                                                                                                                                                                                                                                                                                                                                                                                                                                                                                                                                                                                                                                                                                                                                                                                                                                                                                                                                                                                                                                                                                                                                                                                                                                                                                                                                                                                                                                                                                                                                                                                                                                                                                                                          | Ring, Retaining                              |
|      | 650833                                                                                                                                                                                                                                                                                                                                                                                                                                                                                                                                                                                                                                                                                                                                                                                                                                                                                                                                                                                                                                                                                                                                                                                                                                                                                                                                                                                                                                                                                                                                                                                                                                                                                                                                                                                                                                                                                                                                                                                                                                                                                                                         | Screw, 1/4-20 x 1-3/16"                      |
|      | 650832                                                                                                                                                                                                                                                                                                                                                                                                                                                                                                                                                                                                                                                                                                                                                                                                                                                                                                                                                                                                                                                                                                                                                                                                                                                                                                                                                                                                                                                                                                                                                                                                                                                                                                                                                                                                                                                                                                                                                                                                                                                                                                                         | Screw, 1/4-20 x 1-11/16"                     |
|      | 32589                                                                                                                                                                                                                                                                                                                                                                                                                                                                                                                                                                                                                                                                                                                                                                                                                                                                                                                                                                                                                                                                                                                                                                                                                                                                                                                                                                                                                                                                                                                                                                                                                                                                                                                                                                                                                                                                                                                                                                                                                                                                                                                          | Key, Flywheel                                |
|      | 650815                                                                                                                                                                                                                                                                                                                                                                                                                                                                                                                                                                                                                                                                                                                                                                                                                                                                                                                                                                                                                                                                                                                                                                                                                                                                                                                                                                                                                                                                                                                                                                                                                                                                                                                                                                                                                                                                                                                                                                                                                                                                                                                         | Washer, Belleville                           |
|      | 8116                                                                                                                                                                                                                                                                                                                                                                                                                                                                                                                                                                                                                                                                                                                                                                                                                                                                                                                                                                                                                                                                                                                                                                                                                                                                                                                                                                                                                                                                                                                                                                                                                                                                                                                                                                                                                                                                                                                                                                                                                                                                                                                           | Nut, Hex (1/2-20)                            |
| 101  | 610118                                                                                                                                                                                                                                                                                                                                                                                                                                                                                                                                                                                                                                                                                                                                                                                                                                                                                                                                                                                                                                                                                                                                                                                                                                                                                                                                                                                                                                                                                                                                                                                                                                                                                                                                                                                                                                                                                                                                                                                                                                                                                                                         | Cover, Spark plug (Use as required)          |
| 103  | 650489                                                                                                                                                                                                                                                                                                                                                                                                                                                                                                                                                                                                                                                                                                                                                                                                                                                                                                                                                                                                                                                                                                                                                                                                                                                                                                                                                                                                                                                                                                                                                                                                                                                                                                                                                                                                                                                                                                                                                                                                                                                                                                                         | Screw, 1/4-20 x 5/8"                         |