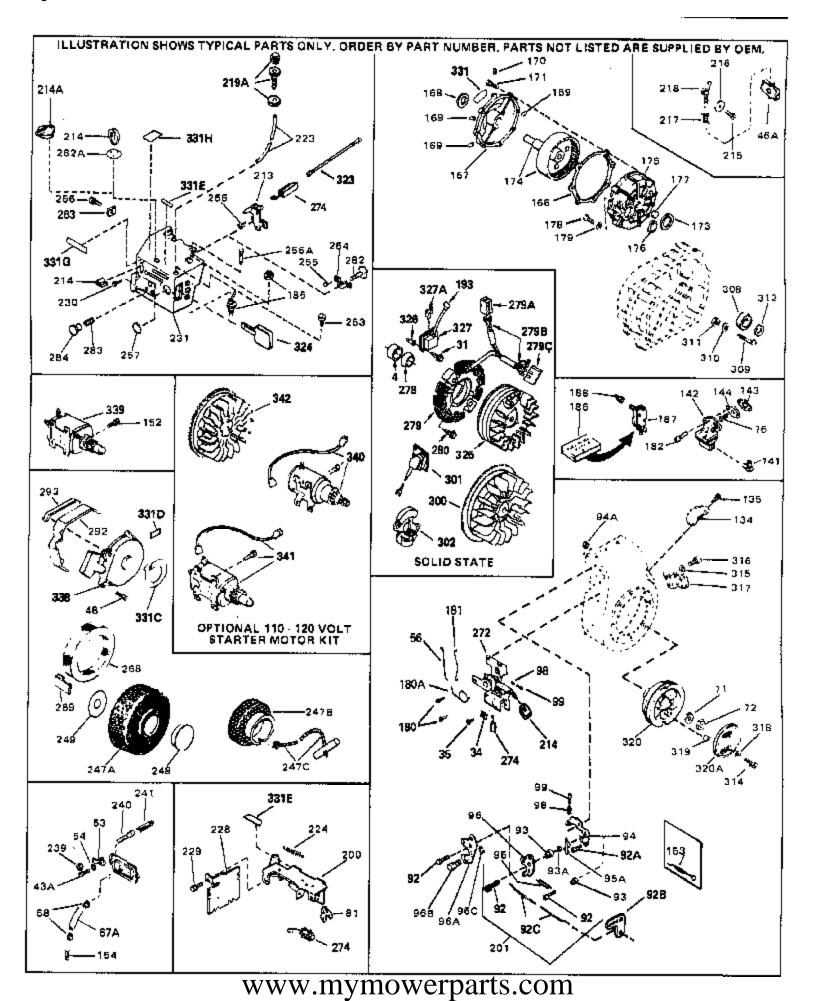

For Discount Tecumseh Engine Parts Call 606-678-9623 or 606-561-4983

Page 5 of 8

Engine Parts List #2

## For Discount Tecumseh Engine Parts Call 606-678-9623 or 606-561-4983 $_{\rm Page~6~of~8}$ Engine Parts List #2

| Ref # | Part Number | Qty | Description                                                                                                                                                                                                                                                                                                  |
|-------|-------------|-----|--------------------------------------------------------------------------------------------------------------------------------------------------------------------------------------------------------------------------------------------------------------------------------------------------------------|
|       | 650516      | ,   | Screw, 1/4-20 x 1-1/8"                                                                                                                                                                                                                                                                                       |
|       | 27793       |     | Clip, Conduit (Use as required)                                                                                                                                                                                                                                                                              |
|       | 28942       |     | Screw, 10-32 x 3/8" (Use as required)                                                                                                                                                                                                                                                                        |
|       | 650128      |     | Screw, 10-24 x 1/2"                                                                                                                                                                                                                                                                                          |
|       | 29716       |     | Screw, 1/4-28 x 7/16"                                                                                                                                                                                                                                                                                        |
|       | 34662       |     | Link, Throttle                                                                                                                                                                                                                                                                                               |
|       | 650815      |     | Washer, Belleville                                                                                                                                                                                                                                                                                           |
|       | 8116        |     | Nut, Hex                                                                                                                                                                                                                                                                                                     |
|       | 31342       |     | ,                                                                                                                                                                                                                                                                                                            |
|       | 650549      |     | Spring, Compression<br>Screw, 5-40 x 7/16"                                                                                                                                                                                                                                                                   |
|       | 33013       |     | •                                                                                                                                                                                                                                                                                                            |
|       |             |     | Cover, Bubble                                                                                                                                                                                                                                                                                                |
|       | 650760      |     | Screw, 8-32 x 3/8"                                                                                                                                                                                                                                                                                           |
|       | 34663       |     | Spring, Speed control                                                                                                                                                                                                                                                                                        |
|       | 650821      |     | Screw, 10-32 x 1/2"                                                                                                                                                                                                                                                                                          |
|       | 34661       |     | Link, Governor                                                                                                                                                                                                                                                                                               |
|       | 610118      |     | Cover, Spark plug (Use as required)                                                                                                                                                                                                                                                                          |
|       | 35438       |     | Knob, Control                                                                                                                                                                                                                                                                                                |
|       | 32410       |     | Knob, Speed control                                                                                                                                                                                                                                                                                          |
|       | 32180C      |     | Line, Primer                                                                                                                                                                                                                                                                                                 |
|       | 650257      |     | Screw, 8-32 x 5/16"                                                                                                                                                                                                                                                                                          |
|       | 34672       |     | Cover, Carburetor                                                                                                                                                                                                                                                                                            |
|       | 32398       |     | Bracket, Choke                                                                                                                                                                                                                                                                                               |
| 255   | 28820       |     | Screw, 10-32 x 1/2"                                                                                                                                                                                                                                                                                          |
| 256   | 650760      |     | Screw, 8-32 x 3/8"                                                                                                                                                                                                                                                                                           |
| 256A  | 650765      |     | Screw, 10-32 x 1/2"                                                                                                                                                                                                                                                                                          |
| 263   | 650764      |     | Nut, "U" Type (Use as required)                                                                                                                                                                                                                                                                              |
| 272   | 34677       |     | Control Bracket (Incl. 98, 99, 180A & 274)                                                                                                                                                                                                                                                                   |
| 274   | 610973      |     | Terminal Ass'y. (As req. on late prod uction)                                                                                                                                                                                                                                                                |
| 292   | 34127       |     | Guard Starter                                                                                                                                                                                                                                                                                                |
| 293   | 32576       |     | Seal, Snow guard                                                                                                                                                                                                                                                                                             |
| 338   | 590473      |     | Rewind Starter (Refer to Division 5, Section C, page 29 for                                                                                                                                                                                                                                                  |
|       |             |     | breakdown)                                                                                                                                                                                                                                                                                                   |
| 340   | 33328D      |     | Starter Motor Kit (110-120 Volt) This 110-120 volt starter motor kit may have been added to this engine. It can be added only if cylinder hasdrilled and tapped starter mounting bosses and a ring gear flywheel (see#342). Refer to service number stamped on end cap of motor, or on decal, for identifica |
| 342   | 30811A      |     | Flywheel (Ring gear flywheel requiredon engines using 110-120 volt starter kits listed above)                                                                                                                                                                                                                |
| 342   | 611042      |     | Flywheel (Used on Type letters H and above) (Std. Point ignition) (Ring gear flywheel required on engines using 110-120 volt starter kits listed above)                                                                                                                                                      |
| 342   | 611085      |     | Flywheel (Minimum ring gear flywheel required on engines using 110-120 volt starter kits listed above) (Use withSolid State ignition)                                                                                                                                                                        |