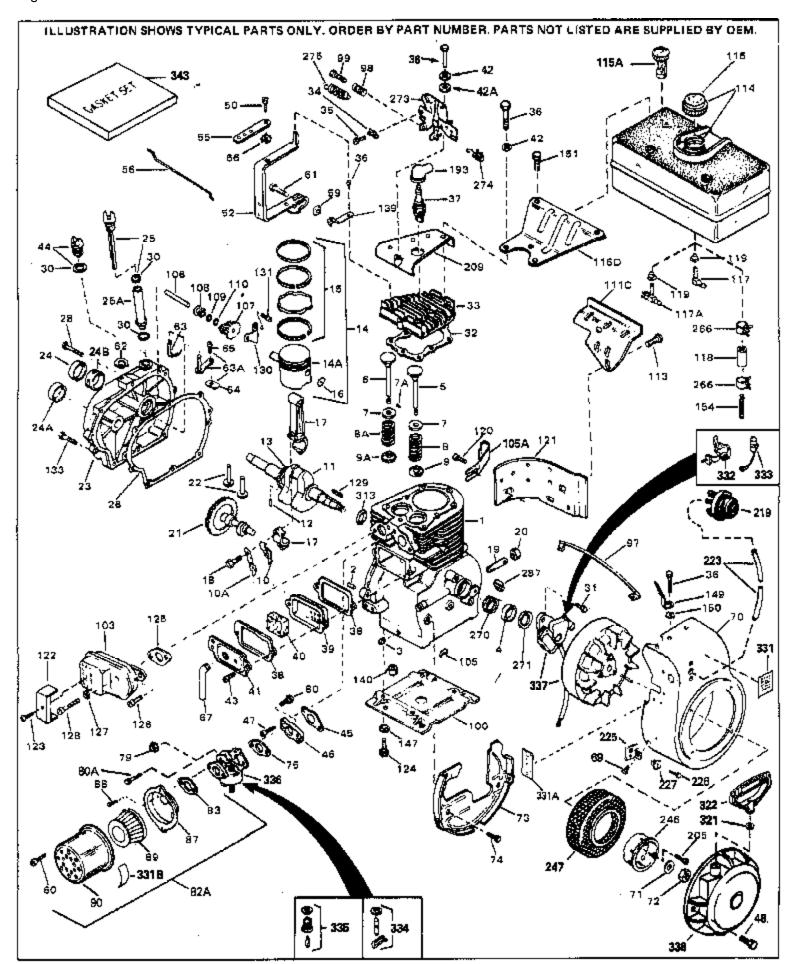

For Discount Tecumseh Engine Parts Call 606-678-9623 or 606-561-4983

H70-130244G

Page 1 of 8

Engine Parts List #1

www.mymowerparts.com

| D-4."                | Dort Number             | Nt. Description                                                                                           |
|----------------------|-------------------------|-----------------------------------------------------------------------------------------------------------|
|                      | Part Number Q<br>32586C | Oty Description  Cylinder (Incl. 2, 3, 4 & 76) (2-3/4" Bore)                                              |
|                      | 27652                   | Pin, Dowel                                                                                                |
|                      | 27642                   | Plug, Oil drain                                                                                           |
|                      | 32630                   | Seal, Oil                                                                                                 |
|                      | 32783                   | Intake Valve (Std.) (Incl. 9)                                                                             |
|                      | 32784                   | Intake Valve (1/32" OS) (Incl. 9)                                                                         |
|                      | 27878A                  | Exhaust Valve (Std.) (Incl. 9)                                                                            |
| 6                    | 27880A                  | Exhaust Valve (1/32" OS) (Incl. 9)                                                                        |
| 7A                   | 20810                   | Pin, Valve spring retainer (Use as re quired)                                                             |
|                      | 27882                   | Cap, Upper valve spring                                                                                   |
|                      | 27881                   | Spring, Valve                                                                                             |
|                      | 27881                   | Spring, Valve                                                                                             |
|                      | 32581                   | Cap, Lower valve spring                                                                                   |
|                      | 32581                   | Cap, Lower valve spring                                                                                   |
|                      | 34242<br>32590          | Dipper, Oil Plate Lock & Oil dipper (This plate may be replaced by                                        |
| IOA                  | 32390                   | Plate, Lock & Oil dipper (This plate may be replaced by 34242 oil dipper but 650662C screw must be used.) |
| 11                   | 34234                   | Crankshaft (Incl. 12 & 13)                                                                                |
|                      | 29783                   | Crankshaft Gear Pin (Early production )                                                                   |
| 13                   | 27884                   | Gear, Crankshaft (Used in early production) This gear is                                                  |
|                      |                         | servicable onlywhen it is pinned to the crankshaft.                                                       |
|                      | 34517                   | Piston, Pin & Ring Set (Std.) (2-3/4" Bore)                                                               |
|                      | 34518                   | Piston, Pin & Ring Set (.010" OS)                                                                         |
|                      | 34519<br>32592B         | Piston, Pin & Ring Set (.020" OS)                                                                         |
|                      | 32593B                  | Piston & Pin Ass'y. (Std.)(2-3/4")(In cl.16)<br>Piston & Pin Ass'y. (.010" OS) (Incl. 16)                 |
|                      | 32594B                  | Piston & Pin Ass'y. (.020" OS) (Incl. 16)                                                                 |
|                      | 32595                   | Ring Set (Std.) (2-3/4" Bore)                                                                             |
|                      | 32596                   | Ring Set (.010" OS)                                                                                       |
|                      | 32597                   | Ring Set (.020" OS)                                                                                       |
| 16                   | 27888                   | Ring, Piston pin retaining                                                                                |
|                      | 32591C                  | Rod Assy., Connecting (Incl. 10 & 18)                                                                     |
|                      | 650662C                 | Screw, Connecting rod (2 each)                                                                            |
|                      | 30968                   | Nipple, Oil drain                                                                                         |
|                      | 30969                   | Cap, Oil drain                                                                                            |
|                      | 32115                   | Camshaft (MCR)                                                                                            |
|                      | 34034<br>31303B         | Lifter, Valve<br>Cover, Cylinder (Incl. 24, 106 & 279)                                                    |
|                      | 28427                   | Seal, Oil                                                                                                 |
|                      | 31546                   | Bushing, Crankshaft (Use as required)                                                                     |
|                      | 33893A                  | Tube, Oil filler                                                                                          |
|                      | 34011A                  | Dipstick, Oil (Incl. 30)                                                                                  |
|                      | 30684                   | * Gasket, Cylinder cover                                                                                  |
|                      | 650488                  | Screw, 1/4-20 x 1-1/4"                                                                                    |
|                      | 33590                   | "O" Ring                                                                                                  |
|                      | 650516                  | Screw, 1/4-20 x 1-1/8"                                                                                    |
|                      | 32631A                  | * Gasket, Cylinder head                                                                                   |
|                      | 30938A                  | Head, Cylinder Clin Canduit (Llan an required)                                                            |
|                      | 27793<br>28942          | Clip, Conduit (Use as required) Screw, 10-32 x 3/8" (Use as required)                                     |
|                      | 20942<br>650697A        | Screw, 5/16-18 x 2-1/2" (Use as required)                                                                 |
|                      | 650695A                 | Screw, 5/16-18 x 2-1/2" (Use as required)                                                                 |
|                      | 650694A                 | Screw, 5/16-18 x 2" (Use as required)                                                                     |
|                      | 33636                   | Resistor Spark Plug (RJ-8C)                                                                               |
|                      | 34251                   | Resistor Spark Plug                                                                                       |
|                      | 27896A                  | * Gasket, Breather cover                                                                                  |
| 39                   | 28423                   | Body, Breather                                                                                            |
| www.mymowerparts.com |                         |                                                                                                           |

| Ref # | Part Number Q | ty Description                                                                             |
|-------|---------------|--------------------------------------------------------------------------------------------|
| 40    | 28424         | Element, Breather                                                                          |
| 41    | 28425         | Cover, Valve spring                                                                        |
| 42A   | 650690        | Washer, Belleville (Use as required)                                                       |
| 42    | 26073         | Washer (Use as required)                                                                   |
| 42    | 650691        | Washer, Flat (Use as required)                                                             |
|       | 650128        | Screw, 10-24 x 1/2"                                                                        |
|       | 27915A        | * Gasket, Intake                                                                           |
|       | 34712         | Flange Carburetor                                                                          |
|       | 30196         | Screw, 5/16-18 x 3/4"                                                                      |
|       | 29716         | Screw, 1/4-28 x 7/16"                                                                      |
|       | 650548        | Screw, 8-32 x 5/16"                                                                        |
|       | 33454         | Lever Assy., Governor                                                                      |
|       | 34662         | Link, Throttle                                                                             |
|       | 29216         | Nut, Lock, 10-32                                                                           |
|       | 29826         | Screw, 10-32 x 3/4"                                                                        |
|       | 29642         | Ring, Retaining                                                                            |
|       | 30699C        | Rod Assy., Governor (Incl. 64 & 65)                                                        |
|       | 30699B        | Governor Rod Ass'y. (This one-piece governor rodis no longer                               |
|       |               | used. It is replaced by 30699C ass'y,, Ref. no. 63A)                                       |
| 64    | 30700         | Yoke, Governor                                                                             |
|       | 650494        | Screw, 6-40 x 5/16"                                                                        |
|       | 29918         | Lockwasher, #8 E.T.                                                                        |
|       | 35350         | Tube, Breather                                                                             |
|       | 29747B        | Screw, 5/16-24 x 21/32"                                                                    |
|       | 35260         | Blower Housing (For electric starter)                                                      |
|       | 650815        | Washer, Belleville                                                                         |
|       | 8116          | Nut, Hex                                                                                   |
|       | 29536         | Blower Housing Baffle (without electric starter knock-out)                                 |
| 73    | 23550         | (Use as required)                                                                          |
| 73    | 35256A        | Blower Housing Baffle (with electric starter knock-out) (Use as required) (Point Ignition) |
| 74    | 650561        | Screw, 1/4-20 x 5/8"                                                                       |
|       | 31688A        | * Gasket, Carburetor                                                                       |
|       | 650517        | Screw, 1/4-20 x 27/32"                                                                     |
|       | 730164        | Air Cleaner Ass'y. (Incl. 60, 83, 87, 88, 89, 90A & 331B)                                  |
|       |               | (Use as required)                                                                          |
| 97    | 610609        | Ground Wire                                                                                |
|       | 31342         | Spring, Compression                                                                        |
|       | 650549        | Screw, 5-40 x 7/16"                                                                        |
|       | 29538         | Base, Engine mounting                                                                      |
|       | 31845         | Shaft, Mechanical governor                                                                 |
|       | 30591         | Gear Assy., Governor (Incl. 109)                                                           |
|       | 30588A        | Spool, Governor                                                                            |
|       | 30590A        | Washer, Flat                                                                               |
| 110   | 29193         | Ring, Retaining                                                                            |
|       | 34158         | Bracket, Fuel tank                                                                         |
| 113   | 650561        | Screw, 1/4-20 x 5/8"                                                                       |
| 114   | 34186A        | Fuel Tank (Incl. 115 & 266) NOTE: These tanks were built                                   |
|       |               | with different size fuel inlet openings. Tanks with the 1-3/16"                            |
|       |               | I.D. opening use fuel cap 33032 or 34210. Tanks with the                                   |
|       |               | 1-1/2" I.D. opening use fuel cap 35355 or 35650.                                           |
|       | 410144B       | Fuel Cap (White Plastic)(Std)(As requ ired)                                                |
| 115   | 33032         | Fuel Cap (Charcoal Plastic) (Spurt resistant, Low profile)                                 |
|       |               | (Use as required)                                                                          |

## www.mymowerparts.com

|      |         | y Description                                                                                                                                                                                                                                                                    |
|------|---------|----------------------------------------------------------------------------------------------------------------------------------------------------------------------------------------------------------------------------------------------------------------------------------|
| 115  | 34210   | Fuel Cap (Red Plastic) (Spurt resistant, High profile) (Use as                                                                                                                                                                                                                   |
|      |         | required)                                                                                                                                                                                                                                                                        |
| 115  | 35355   | Fuel Cap (Use as required)                                                                                                                                                                                                                                                       |
| 116D | 34159   | Plate, Fuel tank mounting                                                                                                                                                                                                                                                        |
| 118  | 29774   | Fuel Line (Braided 8-1/4" 21 cm)(Use as req.)                                                                                                                                                                                                                                    |
| 118  | 30705   | Fuel Line (Braided 16") (41 cm) (Use as req.)                                                                                                                                                                                                                                    |
|      | 30962   | Fuel Line (Braided 32") (81 cm) (Use as req.)                                                                                                                                                                                                                                    |
| 120  | 650128  | Screw, 10-24 x 1/2" (Use as required)                                                                                                                                                                                                                                            |
| 121  | 30622A  | Extension, Blower housing                                                                                                                                                                                                                                                        |
| 124  | 650542  | Screw, 5/16-18 x 3/4"                                                                                                                                                                                                                                                            |
| 126  | 650729  | Screw, 5/16-18 x 3-3/16"                                                                                                                                                                                                                                                         |
| 127  | 26073   | Washer (Use as required)                                                                                                                                                                                                                                                         |
| 128  | 650694A | Screw, 5/16-18 x 2" (Use as required)                                                                                                                                                                                                                                            |
| 129  | 32589   | Key, Flywheel                                                                                                                                                                                                                                                                    |
| 130  | 31843A  | Bracket, Governor gear                                                                                                                                                                                                                                                           |
| 131  | 650836  | Screw, 10-24 x 1/2"                                                                                                                                                                                                                                                              |
| 133  | 650493  | Screw, 1/4-20 x 1-3/4"                                                                                                                                                                                                                                                           |
| 149  | 30747   | Clip, Shorting                                                                                                                                                                                                                                                                   |
| 151  | 650665  | Screw, 1/4-15 x 7/8"                                                                                                                                                                                                                                                             |
| 193  | 610118  | Cover, Spark plug (Use as required)                                                                                                                                                                                                                                              |
| 205  | 650561  | Screw, 1/4-20 x 5/8" (Use as required )                                                                                                                                                                                                                                          |
| 209  | 30939A  | Cover, Cylinder head                                                                                                                                                                                                                                                             |
|      | 34814   | Primer Assy.                                                                                                                                                                                                                                                                     |
|      | 32180C  | Line, Primer                                                                                                                                                                                                                                                                     |
|      | 34126   | Bracket, Grommet mounting                                                                                                                                                                                                                                                        |
|      | 650760  | Screw, 8-32 x 3/8"                                                                                                                                                                                                                                                               |
|      | 28545   | Grommet                                                                                                                                                                                                                                                                          |
|      | 32125   | Cup, Starter                                                                                                                                                                                                                                                                     |
|      | 590417  | Screen, Starter cup                                                                                                                                                                                                                                                              |
|      | 26460   | Clamp, Fuel line                                                                                                                                                                                                                                                                 |
|      | 31461   | Bushing, Crankshaft (Use as required)                                                                                                                                                                                                                                            |
|      | 33876   | Gasket, Stator                                                                                                                                                                                                                                                                   |
|      | 610973  | Terminal Ass'y. (As req. on late prod uction)                                                                                                                                                                                                                                    |
|      | 27275   | Clip, Hi-tension wire (Use as require d)                                                                                                                                                                                                                                         |
|      | 34246   | Clip, Ground wire (Use as required)                                                                                                                                                                                                                                              |
|      | 34346   | Decal, Instruction                                                                                                                                                                                                                                                               |
|      | 30547A  | Contact Assy., Breaker                                                                                                                                                                                                                                                           |
|      | 30548B  | Condenser                                                                                                                                                                                                                                                                        |
|      | 631021  | Inlet Needle, Seat & Clip Assy.                                                                                                                                                                                                                                                  |
| 336  | 631920  | Carburetor (Incl. 75) (Refer to Division 5, Section A, page 138 for breakdown)                                                                                                                                                                                                   |
| 227  | 640005  | ,                                                                                                                                                                                                                                                                                |
| 337  | 610985  | Magneto (w/ring gear) (12 Volt) (3 Am p) NOTE: The complete magneto is not available as an assembly. The magneto number is shown for reference purposes only. Order component parts individually, as show in parts list. (Refer to Division 5, Section B, page 36 for breakdown) |
| 338  | 590473  | Rewind Starter (Refer to Division 5, Section C, page 29 for breakdown)                                                                                                                                                                                                           |
| 343  | 33239A  | Gasket Set (Incl. items marked*)                                                                                                                                                                                                                                                 |