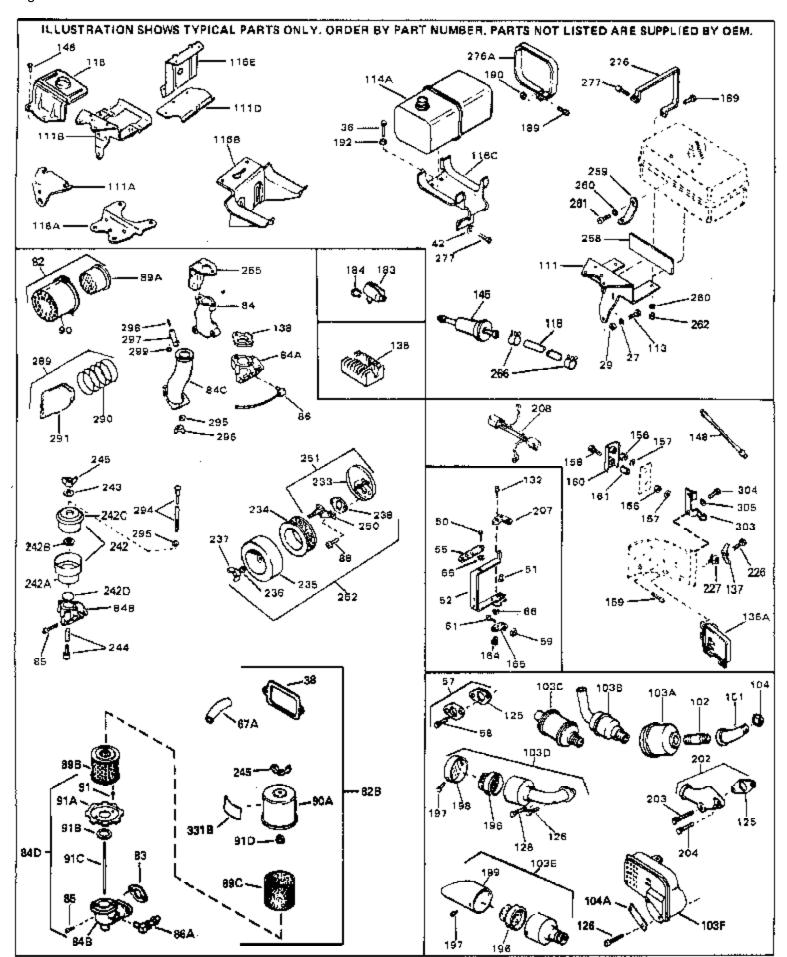

For Discount Tecumseh Engine Parts Call 606-678-9623 or 606-561-4983

Page 7 of 8

Engine Parts List #3

www.mymowerparts.com

## For Discount Tecumseh Engine Parts Call 606-678-9623 or 606-561-4983 $_{\rm Page~8~of~8}$ Engine Parts List #3

| Ref# | Part Number ( | Oty Description                                                                                                                                |
|------|---------------|------------------------------------------------------------------------------------------------------------------------------------------------|
| 27   | 27513         | Lockwasher, 1/4" (Use as required)                                                                                                             |
| 36   | 650697A       | Screw, 5/16-18 x 2-1/2" (Use as requi red)                                                                                                     |
| 36   | 650695A       | Screw, 5/16-18 x 2-1/4" (Use as requi red)                                                                                                     |
| 36   | 650694A       | Screw, 5/16-18 x 2" (Use as required)                                                                                                          |
| 38   | 27896A        | * Gasket, Breather cover                                                                                                                       |
| 42   | 26073         | Washer (Use as required)                                                                                                                       |
| 42   | 650691        | Washer, Flat (Use as required)                                                                                                                 |
|      | 650548        | Screw, 8-32 x 5/16"                                                                                                                            |
|      | 30319         | Rivet, Split (Used in early productio n)                                                                                                       |
|      | 33454         | Lever Assy., Governor                                                                                                                          |
|      | 730130        | Exh.Adap.Kit (Incl. 58 & 125) (Use as req.)                                                                                                    |
|      | 30196         | Screw, 5/16-18 x 3/4" (Use as require d)                                                                                                       |
|      | 29216         | Nut, Lock, 10-32                                                                                                                               |
|      | 29826         | Screw, 10-32 x 3/4"                                                                                                                            |
|      | 29918         | Lockwasher, #8 E.T.                                                                                                                            |
| 82   | 730127        | Air Cleaner Ass'y. (Incl. 60, 83, 87, 88, 89A, 90, 238 & 331B) (Use as required)                                                               |
| 82B  | 730561        | Air cleaner kit (Incl. 38, 67A, 83, 84B, 85,89B, 89C, 90A, 91, 91A, 91B, 91C, 91D, 245 & 331B) (Use only on engines with                       |
|      |               | an externally vented fully adjustable carburetor)                                                                                              |
| 84D  | 34819         | Air Cleaner Elbow (Incl. 84B, 86A, 91, 91A, 91B & 91C) (Use in 730561 assembly only) NOTE: 130010 thru 10C & 11 used in early production only. |
| 103E | 391026        | Opt. Spark Arrest Muffler (Incl.196,1 97,199)                                                                                                  |
|      | 34779A        | Muffler Assy.                                                                                                                                  |
|      | 31588         | Plate, Muffler locking                                                                                                                         |
|      | 650561        | Screw, 1/4-20 x 5/8"                                                                                                                           |
| 118  | 29774         | Fuel Line (Braided 8-1/4" 21 cm)(Use as req.)                                                                                                  |
| 118  | 30705         | Fuel Line (Braided 16") (41 cm) (Use as req.)                                                                                                  |
| 118  | 30962         | Fuel Line (Braided 32") (81 cm) (Use as req.)                                                                                                  |
| 126  | 650729        | Screw, 5/16-18 x 3-3/16"                                                                                                                       |
| 128  | 650694A       | Screw, 5/16-18 x 2" (Use as required)                                                                                                          |
| 132  | 650548        | Screw, 8-32 x 5/16" (Early production)                                                                                                         |
|      | 34067         | Wire Assy., Alternator adapter (4-1/4 ")                                                                                                       |
|      | 34069         | Wire Assy., Alternator adapter (6-3/4 ")                                                                                                       |
|      | 30322         | Nut & Lockwasher (Early Prod. Only)                                                                                                            |
|      | 29916         | Clamp, Governor lever (Early Prod. On ly)                                                                                                      |
|      | 31288         | Exh. Adaptor Kit (Incl.125,203,204) (As req.)                                                                                                  |
|      | 650697A       | Screw, 5/16-18 x 2-1/2" (Use as requi red)                                                                                                     |
|      | 6021A         | Screw, 5/16-18 x 1-1/2" (Use as requi red)                                                                                                     |
|      | 650760        | Screw, 8-32 x 3/8"                                                                                                                             |
|      | 28545         | Grommet                                                                                                                                        |
| 266  | 26460         | Clamp, Fuel line                                                                                                                               |