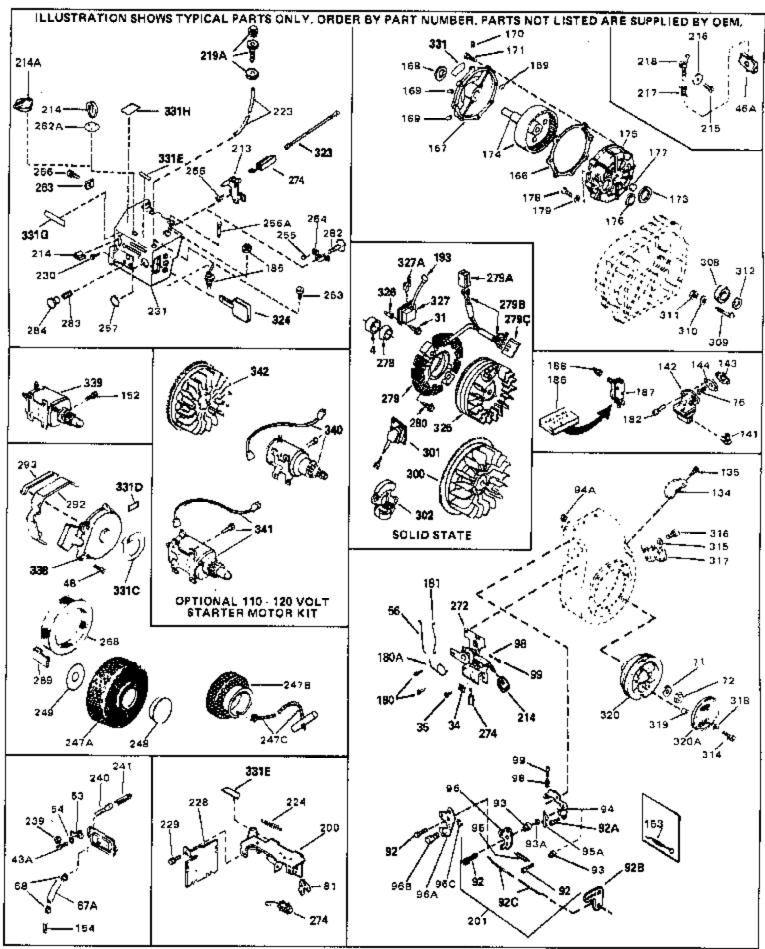

For Discount Tecumseh Engine Parts Call 606-678-9623 or 606-561-4983

Page 5 of 8

Engine Parts List #2

www.mymowerparts.com

## For Discount Tecumseh Engine Parts Call 606-678-9623 or 606-561-4983 $_{\rm Page~6~of~8}$ Engine Parts List #2

| Ref # | Part Number | Qty | Description                                                                                                                                                                                                                                                                                                  |
|-------|-------------|-----|--------------------------------------------------------------------------------------------------------------------------------------------------------------------------------------------------------------------------------------------------------------------------------------------------------------|
| 31    | 650489      |     | Screw, 1/4-20 x 5/8"                                                                                                                                                                                                                                                                                         |
| 34    | 27793       |     | Clip, Conduit (Use as required)                                                                                                                                                                                                                                                                              |
| 35    | 28942       |     | Screw, 10-32 x 3/8" (Use as required)                                                                                                                                                                                                                                                                        |
| 43A   | 650128      |     | Screw, 10-24 x 1/2"                                                                                                                                                                                                                                                                                          |
| 48    | 29716       |     | Screw, 1/4-28 x 7/16"                                                                                                                                                                                                                                                                                        |
| 56    | 34662       |     | Link, Throttle                                                                                                                                                                                                                                                                                               |
|       | 650815      |     | Washer, Belleville                                                                                                                                                                                                                                                                                           |
| 72    | 8116        |     | Nut, Hex                                                                                                                                                                                                                                                                                                     |
|       | 31342       |     | Spring, Compression                                                                                                                                                                                                                                                                                          |
|       | 650549      |     | Screw, 5-40 x 7/16"                                                                                                                                                                                                                                                                                          |
|       | 33013       |     | Cover, Bubble                                                                                                                                                                                                                                                                                                |
|       | 650760      |     | Screw, 8-32 x 3/8"                                                                                                                                                                                                                                                                                           |
|       | 650821      |     | Screw, 10-32 x 1/2"                                                                                                                                                                                                                                                                                          |
|       | 34663       |     | Spring, Speed control                                                                                                                                                                                                                                                                                        |
|       | 34661       |     | Link, Governor                                                                                                                                                                                                                                                                                               |
|       | 610118      |     | Cover, Spark plug (Use as required)                                                                                                                                                                                                                                                                          |
| 214A  | 35438       |     | Knob, Control                                                                                                                                                                                                                                                                                                |
| 223   | 32180C      |     | Line, Primer                                                                                                                                                                                                                                                                                                 |
|       | 650257      |     | Screw, 8-32 x 5/16"                                                                                                                                                                                                                                                                                          |
|       | 34672       |     | Cover, Carburetor                                                                                                                                                                                                                                                                                            |
|       | 32398       |     | Bracket, Choke                                                                                                                                                                                                                                                                                               |
|       | 28820       |     | Screw, 10-32 x 1/2"                                                                                                                                                                                                                                                                                          |
|       | 650760      |     | Screw, 8-32 x 3/8"                                                                                                                                                                                                                                                                                           |
|       | 650765      |     | Screw, 10-32 x 1/2"                                                                                                                                                                                                                                                                                          |
| 263   | 650764      |     | Nut, "U" Type (Use as required)                                                                                                                                                                                                                                                                              |
| 272   | 34664       |     | Control Bracket (Incl. 98, 99, 180A & 274)                                                                                                                                                                                                                                                                   |
| 274   | 610973      |     | Terminal Ass'y. (As req. on late prod uction)                                                                                                                                                                                                                                                                |
| 292   | 34127       |     | Guard Starter                                                                                                                                                                                                                                                                                                |
| 293   | 32576       |     | Seal, Snow guard                                                                                                                                                                                                                                                                                             |
| 338   | 590473      |     | Rewind Starter (Refer to Division 5, Section C, page 29 for breakdown)                                                                                                                                                                                                                                       |
|       |             |     | bicardowity                                                                                                                                                                                                                                                                                                  |
| 340   | 33328D      |     | Starter Motor Kit (110-120 Volt) This 110-120 volt starter motor kit may have been added to this engine. It can be added only if cylinder hasdrilled and tapped starter mounting bosses and a ring gear flywheel (see#342). Refer to service number stamped on end cap of motor, or on decal, for identifica |
| 342   | 30811A      |     | Flywheel (Ring gear flywheel requiredon engines using 110-120 volt starter kits listed above)                                                                                                                                                                                                                |
| 342   | 611042      |     | Flywheel (Used on Type letters H and above) (Std. Point ignition) (Ring gear flywheel required on engines using 110-120 volt starter kits listed above)                                                                                                                                                      |
| 342   | 611085      |     | Flywheel (Minimum ring gear flywheel required on engines using 110-120 volt starter kits listed above) (Use with Solid State ignition)                                                                                                                                                                       |