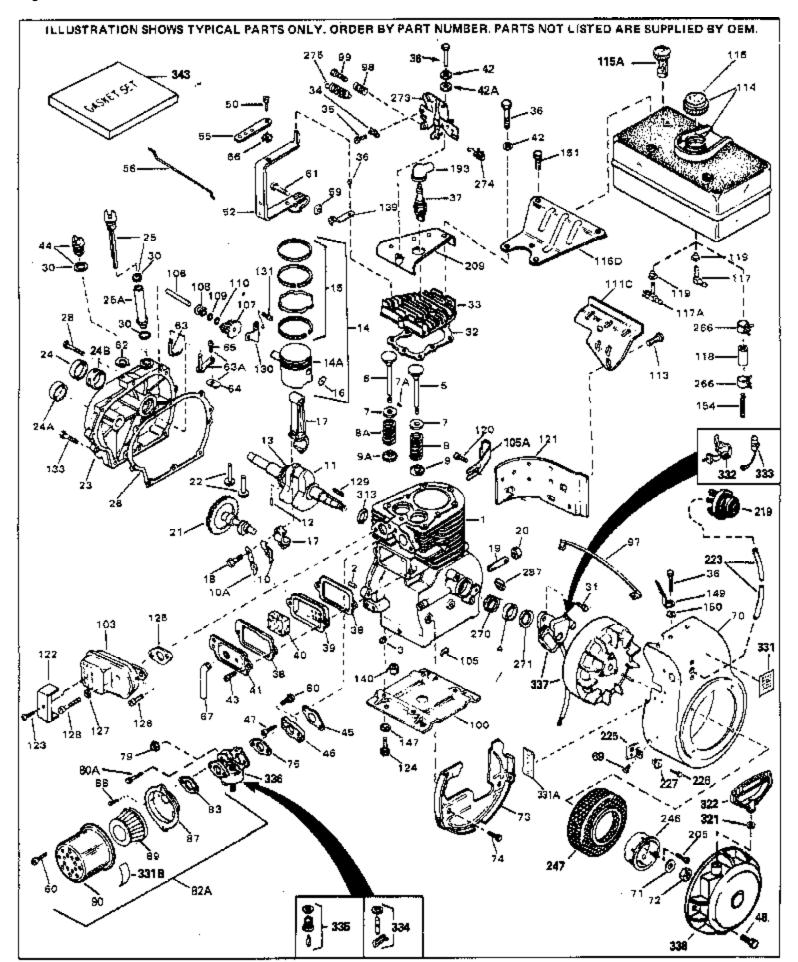

For Discount Tecumseh Engine Parts Call 606-678-9623 or 606-561-4983

Page 1 of 8

Engine Parts List #1

www.mymowerparts.com

| Ref # | Part Number Qty | Description                                                                                               |
|-------|-----------------|-----------------------------------------------------------------------------------------------------------|
|       | 32586C          | Cylinder (Incl. 2, 3, 4 & 76) (2-3/4" Bore)                                                               |
|       | 27652           | Pin, Dowel                                                                                                |
|       | 27642           | Plug, Oil drain                                                                                           |
|       | 32630           | Seal, Oil                                                                                                 |
|       | 32783           | Intake Valve (Std.) (Incl. 9)                                                                             |
|       | 32784           | Intake Valve (1/32" OS) (Incl. 9)                                                                         |
|       | 27878A          | Exhaust Valve (Std.) (Incl. 9)                                                                            |
|       | 27880A          | Exhaust Valve (1/32" OS) (Incl. 9)                                                                        |
|       | 27882           | Cap, Upper valve spring                                                                                   |
|       | 20810           | Pin, Valve spring retainer (Use as re quired)                                                             |
|       | 27881           | Spring, Valve                                                                                             |
|       | 27881           |                                                                                                           |
|       | 32581           | Spring, Valve                                                                                             |
|       | 32581           | Cap, Lower valve spring                                                                                   |
|       |                 | Cap, Lower valve spring                                                                                   |
|       | 34242           | Dipper, Oil  Plate I call & Oil dianer (This plate may be replaced by                                     |
| IUA   | 32590           | Plate, Lock & Oil dipper (This plate may be replaced by 34242 oil dipper but 650662C screw must be used.) |
|       | 32680A          | Crankshaft (Incl. 12 & 13)                                                                                |
|       | 29783           | Crankshaft Gear Pin (Early production )                                                                   |
| 13    | 27884           | Gear, Crankshaft (Used in early production) This gear is                                                  |
|       |                 | servicable onlywhen it is pinned to the crankshaft.                                                       |
|       | 34517           | Piston, Pin & Ring Set (Std.) (2-3/4" Bore)                                                               |
|       | 34518           | Piston, Pin & Ring Set (.010" OS)                                                                         |
|       | 34519           | Piston, Pin & Ring Set (.020" OS)                                                                         |
|       | 32592B          | Piston & Pin Ass'y. (Std.)(2-3/4")(In cl.16)                                                              |
|       | 32593B          | Piston & Pin Ass'y. (.010" OS) (Incl. 16)                                                                 |
|       | 32594B          | Piston & Pin Ass'y. (.020" OS) (Incl. 16)                                                                 |
| 15    | 32595           | Ring Set (Std.) (2-3/4" Bore)                                                                             |
|       | 32596           | Ring Set (.010" OS)                                                                                       |
|       | 32597           | Ring Set (.020" OS)                                                                                       |
|       | 27888           | Ring, Piston pin retaining                                                                                |
|       | 32591C          | Rod Assy., Connecting (Incl. 10 & 18)                                                                     |
|       | 650662C         | Screw, Connecting rod (2 each)                                                                            |
|       | 32678           | Nipple, Oil drain                                                                                         |
| 20    | 30969           | Cap, Oil drain                                                                                            |
| 21    | 32115           | Camshaft (MCR)                                                                                            |
| 22    | 34034           | Lifter, Valve                                                                                             |
| 23    | 31303B          | Cover, Cylinder (Incl. 24, 106 & 279)                                                                     |
| 24    | 28427           | Seal, Oil                                                                                                 |
|       | 31546           | Bushing, Crankshaft (Use as required)                                                                     |
|       | 33893A          | Tube, Oil filler                                                                                          |
|       | 34011A          | Dipstick, Oil (Incl. 30)                                                                                  |
|       | 30684           | * Gasket, Cylinder cover                                                                                  |
|       | 650488          | Screw, 1/4-20 x 1-1/4"                                                                                    |
|       | 33590           | "O" Ring                                                                                                  |
|       | 650489          | Screw, 1/4-20 x 5/8"                                                                                      |
|       | 32631A          | * Gasket, Cylinder head                                                                                   |
|       | 30938A          | Head, Cylinder                                                                                            |
|       | 27793           | Clip, Conduit (Use as required)                                                                           |
|       | 28942           | Screw, 10-32 x 3/8" (Use as required)                                                                     |
| 36    | 650697A         | Screw, 5/16-18 x 2-1/2" (Use as requi red)                                                                |
| 36    | 650695A         | Screw, 5/16-18 x 2-1/4" (Use as requi red)                                                                |
| 36    | 650694A         | Screw, 5/16-18 x 2" (Use as required)                                                                     |
| 37    | 33636           | Resistor Spark Plug (RJ-8C)                                                                               |
| 37    | 34251           | Resistor Spark Plug                                                                                       |
|       | 27896A          | * Gasket, Breather cover                                                                                  |
|       | 28423           | Body, Breather                                                                                            |
|       | WWW MUMAN       |                                                                                                           |

Body, Breather WWW.mymowerparts.com

| Ref # Part Number        | Qty Description                                                               |
|--------------------------|-------------------------------------------------------------------------------|
| 40 28424                 | Element, Breather                                                             |
| 41 28425                 | Cover, Valve spring                                                           |
| 42A 650690               | Washer, Belleville (Use as required)                                          |
| 42 26073                 | Washer (Use as required)                                                      |
| 42 650691                | Washer, Flat (Use as required)                                                |
| 43 650128                | Screw, 10-24 x 1/2"                                                           |
| 45 27915A                | * Gasket, Intake                                                              |
| 46 34712                 | Flange Carburetor                                                             |
| 47 30196                 | Screw, 5/16-18 x 3/4"                                                         |
| 48 29716                 | Screw, 1/4-28 x 7/16"                                                         |
| 50 650548                | Screw, 8-32 x 5/16"                                                           |
| 52 33454                 | Lever Assy., Governor                                                         |
| 56 34662                 | Link, Throttle                                                                |
| 59 29216                 | Nut, Lock, 10-32                                                              |
| 61 29826                 | Screw, 10-32 x 3/4"                                                           |
| 62 29642                 | Ring, Retaining                                                               |
| 63 30699B                | Governor Rod Ass'y. (This one-piece governor rodis no longer                  |
|                          | used. It is replaced by 30699C ass'y.,Ref. no. 63A)                           |
| 63A 30699C               | Rod Assy., Governor (Incl. 64 & 65)                                           |
| 64 30700                 | Yoke, Governor                                                                |
| 65 650494                | Screw, 6-40 x 5/16"                                                           |
| 66 29918                 | Lockwasher, #8 E.T.                                                           |
| 67 35350                 | Tube, Breather                                                                |
| 69 29747B                | Screw, 5/16-24 x 21/32"                                                       |
| 70 35260                 | Blower Housing (For electric starter)                                         |
| 71 650815                | Washer, Belleville                                                            |
| 72 8116                  | Nut, Hex                                                                      |
| 73 29536                 | Blower Housing Baffle (without electric starter knock-out)                    |
| 70 20000                 | (Use as required)                                                             |
| <b>70. 07070</b>         | , ,                                                                           |
| 73 35256A                | Blower Housing Baffle (with electric starter knock-out) (Use                  |
|                          | as required) (Point Ignition)                                                 |
| 74 650561                | Screw, 1/4-20 x 5/8"                                                          |
| 75 31688A                | * Gasket, Carburetor                                                          |
| 80A 650517               | Screw, 1/4-20 x 27/32"                                                        |
| 82A 730164               | Air Cleaner Ass'y. (Incl. 60, 83, 87, 88, 89, 90A & 331B)                     |
|                          | (Use as required)                                                             |
| 97 34240                 | Ground Wire                                                                   |
| 98 31342                 | Spring, Compression                                                           |
| 99 650549                | Screw, 5-40 x 7/16"                                                           |
| 100 29538                | ·                                                                             |
| 100 29336                | Base, Engine mounting<br>Muffler                                              |
| 105 32401                |                                                                               |
| 100 31843                | Shaft, Mechanical governor<br>Gear Assy., Governor (Incl. 109)                |
| 107 30391<br>108 30588A  | Spool, Governor                                                               |
|                          |                                                                               |
| 109 30590A<br>110 29193  | Washer, Flat                                                                  |
| 110 29193<br>111C 34158  | Ring, Retaining                                                               |
|                          | Bracket, Fuel tank                                                            |
| 113 650561<br>114 34186A | Screw, 1/4-20 x 5/8" Fuel Tank (Incl. 115 & 266) NOTE: These tanks were built |
| 114 34100A               |                                                                               |
|                          | with different size fuel inlet openings. Tanks with the 1-3/16"               |
|                          | I.D. opening use fuel cap 33032 or 34210. Tanks with the                      |
|                          | 1-1/2" I.D. opening use fuel cap 35355 or 35650.                              |
| 115 410144B              | Fuel Cap (White Plastic)(Std)(As requ ired)                                   |
| 115 33032                | Fuel Cap (Charcoal Plastic) (Spurt resistant, Low profile)                    |
|                          | (Use as required)                                                             |
|                          | 4                                                                             |

## www.mymowerparts.com

|      |         | Description                                                                                                                                                            |
|------|---------|------------------------------------------------------------------------------------------------------------------------------------------------------------------------|
| 115  | 34210   | Fuel Cap (Red Plastic) (Spurt resistant, High profile) (Use as                                                                                                         |
|      |         | required)                                                                                                                                                              |
| 115  | 35355   | Fuel Cap (Use as required)                                                                                                                                             |
| 116D | 34159   | Plate, Fuel tank mounting                                                                                                                                              |
| 117A | 32961   | Valve, Shut-off                                                                                                                                                        |
| 118  | 29774   | Fuel Line (Braided 8-1/4" 21 cm)(Use as req.)                                                                                                                          |
|      | 30705   | Fuel Line (Braided 16") (41 cm) (Use as req.)                                                                                                                          |
|      | 30962   | Fuel Line (Braided 32") (81 cm) (Use as req.)                                                                                                                          |
|      | 650128  | Screw, 10-24 x 1/2" (Use as required)                                                                                                                                  |
|      | 30622A  | Extension, Blower housing                                                                                                                                              |
|      | 650542  | Screw, 5/16-18 x 3/4"                                                                                                                                                  |
|      | 27930A  | Gasket, Exhaust                                                                                                                                                        |
|      | 30196   | Screw, 5/16-18 x 3/4"                                                                                                                                                  |
|      | 26073   |                                                                                                                                                                        |
|      |         | Washer (Use as required)                                                                                                                                               |
|      | 650694A | Screw, 5/16-18 x 2" (Use as required)                                                                                                                                  |
|      | 32589   | Key, Flywheel                                                                                                                                                          |
|      | 31843A  | Bracket, Governor gear                                                                                                                                                 |
|      | 650836  | Screw, 10-24 x 1/2"                                                                                                                                                    |
|      | 650493  | Screw, 1/4-20 x 1-3/4"                                                                                                                                                 |
|      | 30747   | Clip, Shorting                                                                                                                                                         |
|      | 650665  | Screw, 1/4-15 x 7/8"                                                                                                                                                   |
|      | 610118  | Cover, Spark plug (Use as required)                                                                                                                                    |
|      | 650561  | Screw, 1/4-20 x 5/8" (Use as required )                                                                                                                                |
|      | 30939A  | Cover, Cylinder head                                                                                                                                                   |
| 219  | 34814   | Primer Assy.                                                                                                                                                           |
| 223  | 32180C  | Line, Primer                                                                                                                                                           |
| 225  | 34126   | Bracket, Grommet mounting                                                                                                                                              |
| 226  | 650760  | Screw, 8-32 x 3/8"                                                                                                                                                     |
| 227  | 28545   | Grommet                                                                                                                                                                |
| 246  | 32125   | Cup, Starter                                                                                                                                                           |
| 247  | 590417  | Screen, Starter cup                                                                                                                                                    |
| 266  | 26460   | Clamp, Fuel line                                                                                                                                                       |
| 270  | 31461   | Bushing, Crankshaft (Use as required)                                                                                                                                  |
| 271  | 33876   | Gasket, Stator                                                                                                                                                         |
|      | 610973  | Terminal Ass'y. (As req. on late prod uction)                                                                                                                          |
|      | 27275   | Clip, Hi-tension wire (Use as require d)                                                                                                                               |
|      | 34246   | Clip, Ground wire (Use as required)                                                                                                                                    |
|      | 34346   | Decal, Instruction                                                                                                                                                     |
|      | 30547A  | Contact Assy., Breaker                                                                                                                                                 |
|      | 30548B  | Condenser                                                                                                                                                              |
|      | 631021  | Inlet Needle, Seat & Clip Assy.                                                                                                                                        |
|      | 631920  | Carburetor (Incl. 75) (Refer to Division 5, Section A, page 138                                                                                                        |
| 000  | 001020  | for breakdown)                                                                                                                                                         |
| 337  | 610694A | Magneto (w/ring gear for 110 volt sta rter) NOTE: The                                                                                                                  |
| 551  |         | complete magneto is not available as an assembly. The magneto number is shown for reference purposes only.  Order component parts individually, as show in parts list. |
|      |         | (Refer to Division 5, Section B, page 24 for breakdown)                                                                                                                |
| 338  | 590473  | Rewind Starter (Refer to Division 5, Section C, page 29 for breakdown)                                                                                                 |
| 343  | 33239A  | Gasket Set (Incl. items marked*)                                                                                                                                       |