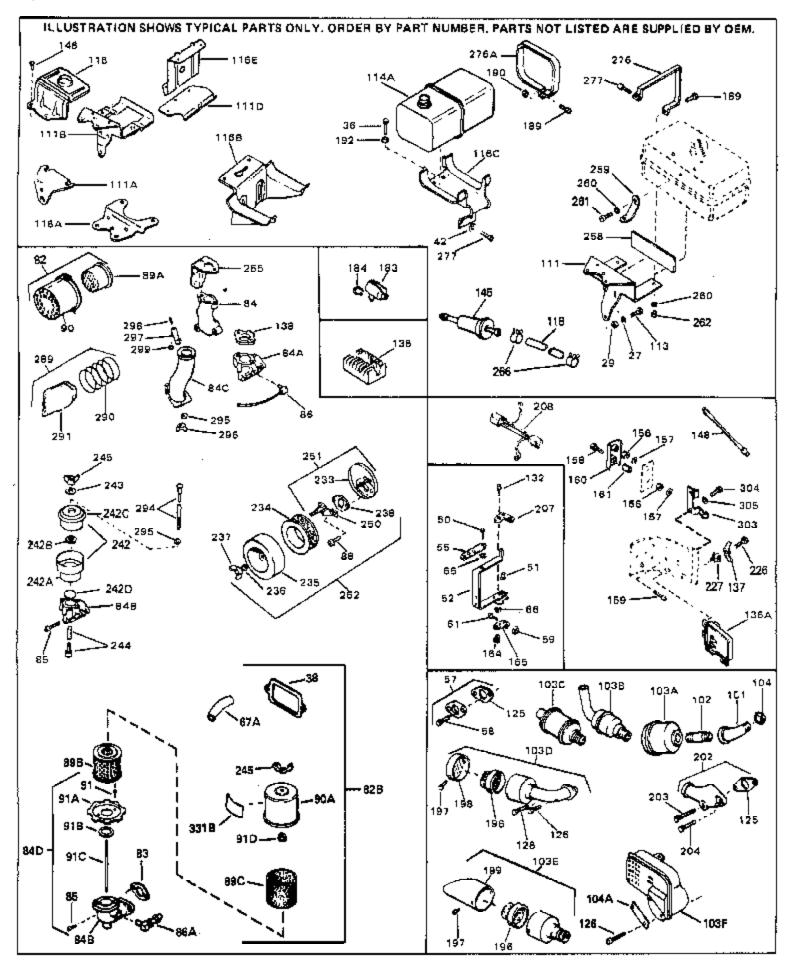

For Discount Tecumseh Engine Parts Call 606-678-9623 or 606-561-4983

Page 7 of 8

Engine Parts List #3

www.mymowerparts.com

## For Discount Tecumseh Engine Parts Call 606-678-9623 or 606-561-4983 $_{\rm Page~8~of~8}$ Engine Parts List #3

| Ref # | Part Number | Qty | Description                                                    |
|-------|-------------|-----|----------------------------------------------------------------|
| 27    | 27513       |     | Lockwasher, 1/4" (Use as required)                             |
| 36    | 650697A     |     | Screw, 5/16-18 x 2-1/2" (Use as requi red)                     |
| 36    | 650695A     |     | Screw, 5/16-18 x 2-1/4" (Use as requi red)                     |
| 36    | 650694A     |     | Screw, 5/16-18 x 2" (Use as required)                          |
| 38    | 27896A      |     | * Gasket, Breather cover                                       |
| 42    | 26073       |     | Washer (Use as required)                                       |
| 42    | 650691      |     | Washer, Flat (Use as required)                                 |
| 50    | 650548      |     | Screw, 8-32 x 5/16"                                            |
| 51    | 30319       |     | Rivet, Split (Used in early productio n)                       |
| 52    | 33454       |     | Lever Assy., Governor                                          |
| 57    | 730130      |     | Exh.Adap.Kit (Incl. 58 & 125) (Use as req.)                    |
| 58    | 30196       |     | Screw, 5/16-18 x 3/4" (Use as require d)                       |
| 59    | 29216       |     | Nut, Lock, 10-32                                               |
| 61    | 29826       |     | Screw, 10-32 x 3/4"                                            |
| 66    | 29918       |     | Lockwasher, #8 E.T.                                            |
| 82B   | 730561      |     | Air cleaner kit (Incl. 38, 67A, 83, 84B, 85,89B, 89C, 90A, 91, |
|       |             |     | 91A, 91B, 91C, 91D, 245 & 331B) (Use only on engines with      |
|       |             |     | an externally vented fully adjustable carburetor)              |
| 82    | 730127      |     | Air Cleaner Ass'y. (Incl. 60, 83, 87, 88, 89A, 90, 238 &       |
| 02    | 130121      |     | 331B) (Use as required)                                        |
|       |             |     | , ,                                                            |
| 84D   | 34819       |     | Air Cleaner Elbow (Incl. 84B, 86A, 91, 91A, 91B & 91C) (Use    |
|       |             |     | in 730561 assembly only) NOTE: 130010 thru 10C & 11            |
|       |             |     | used in early production only.                                 |
| 103E  | 391026      |     | Opt. Spark Arrest Muffler (Incl.196,1 97,199)                  |
|       | 650561      |     | Screw, 1/4-20 x 5/8"                                           |
|       | 29774       |     | Fuel Line (Braided 8-1/4" 21 cm)(Use as req.)                  |
|       | 30705       |     | Fuel Line (Braided 16") (41 cm) (Use as req.)                  |
| 118   | 30962       |     | Fuel Line (Braided 32") (81 cm) (Use as req.)                  |
| 125   | 27930A      |     | Gasket, Exhaust                                                |
| 126   | 30196       |     | Screw, 5/16-18 x 3/4"                                          |
| 128   | 650694A     |     | Screw, 5/16-18 x 2" (Use as required)                          |
| 132   | 650548      |     | Screw, 8-32 x 5/16" (Early production )                        |
| 148   | 34067       |     | Wire Assy., Alternator adapter (4-1/4 ")                       |
| 148   | 34069       |     | Wire Assy., Alternator adapter (6-3/4 ")                       |
| 164   | 30322       |     | Nut & Lockwasher (Early Prod. Only)                            |
| 165   | 29916       |     | Clamp, Governor lever (Early Prod. On ly)                      |
| 202   | 31288       |     | Exh. Adaptor Kit (Incl.125,203,204) ( As req.)                 |
| 203   | 650697A     |     | Screw, 5/16-18 x 2-1/2" (Use as requi red)                     |
| 204   | 6021A       |     | Screw, 5/16-18 x 1-1/2" (Use as requi red)                     |
| 226   | 650760      |     | Screw, 8-32 x 3/8"                                             |
| 227   | 28545       |     | Grommet                                                        |
| 266   | 26460       |     | Clamp, Fuel line                                               |
|       |             |     |                                                                |