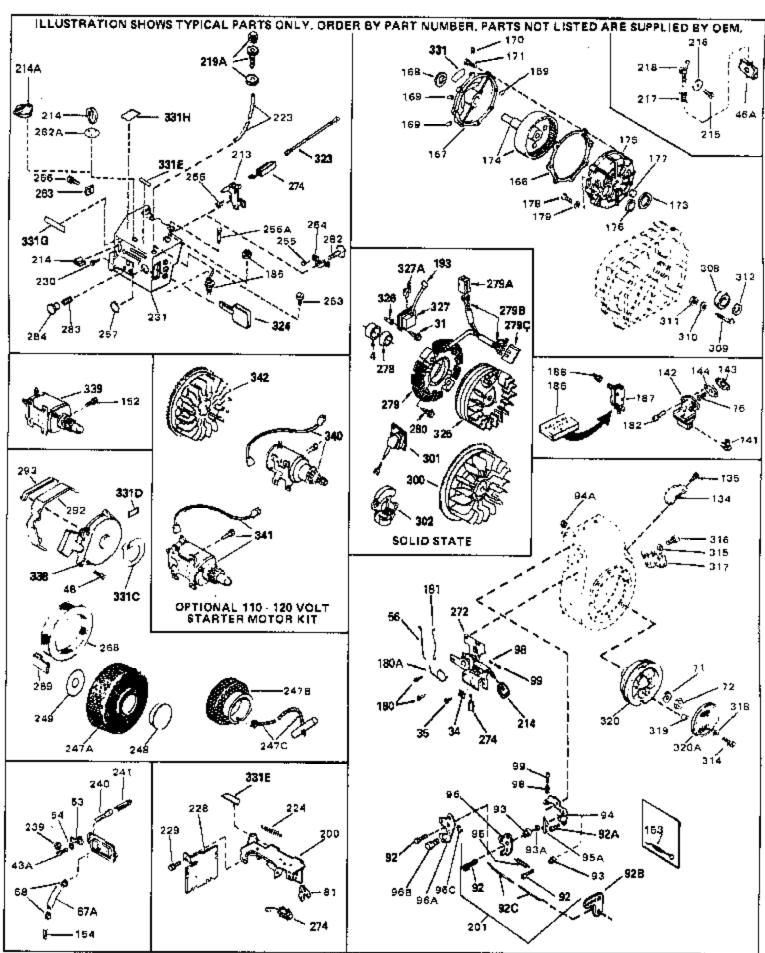

For Discount Tecumseh Engine Parts Call 606-678-9623 or 606-561-4983
Page 5 of 8

Engine Parts List #2

www.mymowerparts.com

| Rof # | Part Number C   | Qty | Description                                                                                                                                                                                                                                                                                                  |
|-------|-----------------|-----|--------------------------------------------------------------------------------------------------------------------------------------------------------------------------------------------------------------------------------------------------------------------------------------------------------------|
|       | 650489          | жıy | Screw, 1/4-20 x 5/8"                                                                                                                                                                                                                                                                                         |
|       | 27793           |     | Clip, Conduit (Use as required)                                                                                                                                                                                                                                                                              |
|       | 28942           |     | Screw, 10-32 x 3/8" (Use as required)                                                                                                                                                                                                                                                                        |
|       | 650128          |     | Screw, 10-32 x 3/6 (Ose as required) Screw, 10-24 x 1/2"                                                                                                                                                                                                                                                     |
|       | 29716           |     | •                                                                                                                                                                                                                                                                                                            |
|       |                 |     | Screw, 1/4-28 x 7/16"                                                                                                                                                                                                                                                                                        |
|       | 34662<br>650845 |     | Link, Throttle                                                                                                                                                                                                                                                                                               |
|       | 650815          |     | Washer, Belleville                                                                                                                                                                                                                                                                                           |
|       | 8116            |     | Nut, Hex                                                                                                                                                                                                                                                                                                     |
|       | 31342           |     | Spring, Compression                                                                                                                                                                                                                                                                                          |
|       | 650549          |     | Screw, 5-40 x 7/16"                                                                                                                                                                                                                                                                                          |
|       | 33013           |     | Cover, Bubble                                                                                                                                                                                                                                                                                                |
|       | 650760          |     | Screw, 8-32 x 3/8"                                                                                                                                                                                                                                                                                           |
|       | 650821          |     | Screw, 10-32 x 1/2"                                                                                                                                                                                                                                                                                          |
|       | 34663           |     | Spring, Speed control                                                                                                                                                                                                                                                                                        |
|       | 34661           |     | Link, Governor                                                                                                                                                                                                                                                                                               |
|       | 610118          |     | Cover, Spark plug (Use as required)                                                                                                                                                                                                                                                                          |
|       | 35438           |     | Knob, Control                                                                                                                                                                                                                                                                                                |
|       | 570629A         |     | Primer Assy.                                                                                                                                                                                                                                                                                                 |
|       | 32180C          |     | Line, Primer                                                                                                                                                                                                                                                                                                 |
|       | 650257          |     | Screw, 8-32 x 5/16"                                                                                                                                                                                                                                                                                          |
|       | 34672           |     | Cover, Carburetor                                                                                                                                                                                                                                                                                            |
|       | 32398           |     | Bracket, Choke                                                                                                                                                                                                                                                                                               |
|       | 28820           |     | Screw, 10-32 x 1/2"                                                                                                                                                                                                                                                                                          |
|       | 650765          |     | Screw, 10-32 x 1/2"                                                                                                                                                                                                                                                                                          |
|       | 650760          |     | Screw, 8-32 x 3/8"                                                                                                                                                                                                                                                                                           |
|       | 650764          |     | Nut, "U" Type (Use as required)                                                                                                                                                                                                                                                                              |
|       | 34664           |     | Control Bracket (Incl. 98, 99, 180A & 274)                                                                                                                                                                                                                                                                   |
|       | 610973          |     | Terminal Ass'y. (As req. on late prod uction)                                                                                                                                                                                                                                                                |
| 292   | 31680           |     | Guard, Starter                                                                                                                                                                                                                                                                                               |
|       | 32576           |     | Seal, Snow guard                                                                                                                                                                                                                                                                                             |
|       | 34414           |     | Decal, Warning                                                                                                                                                                                                                                                                                               |
| 331G  | 34416           |     | Decal, Choke                                                                                                                                                                                                                                                                                                 |
| 331G  | 34418           |     | Decal, Choke                                                                                                                                                                                                                                                                                                 |
| 331E  | 34417           |     | Decal, Primer                                                                                                                                                                                                                                                                                                |
| 338   | 590473          |     | Rewind Starter (Refer to Division 5, Section C, page 29 for                                                                                                                                                                                                                                                  |
|       |                 |     | breakdown)                                                                                                                                                                                                                                                                                                   |
| 340   | 33328D          |     | Starter Motor Kit (110-120 Volt) This 110-120 volt starter motor kit may have been added to this engine. It can be added only if cylinder hasdrilled and tapped starter mounting bosses and a ring gear flywheel (see#342). Refer to service number stamped on end cap of motor, or on decal, for identifica |
| 342   | 30811A          |     | Flywheel (Ring gear flywheel requiredon engines using 110-120 volt starter kits listed above)                                                                                                                                                                                                                |
| 342   | 611042          |     | Flywheel (Used on Type letters H and above) (Std. Point ignition) (Ring gear flywheel required on engines using 110-120 volt starter kits listed above)                                                                                                                                                      |
| 342   | 611085          |     | Flywheel (Minimum ring gear flywheel required on engines using 110-120 volt starter kits listed above) (Use withSolid State ignition)                                                                                                                                                                        |