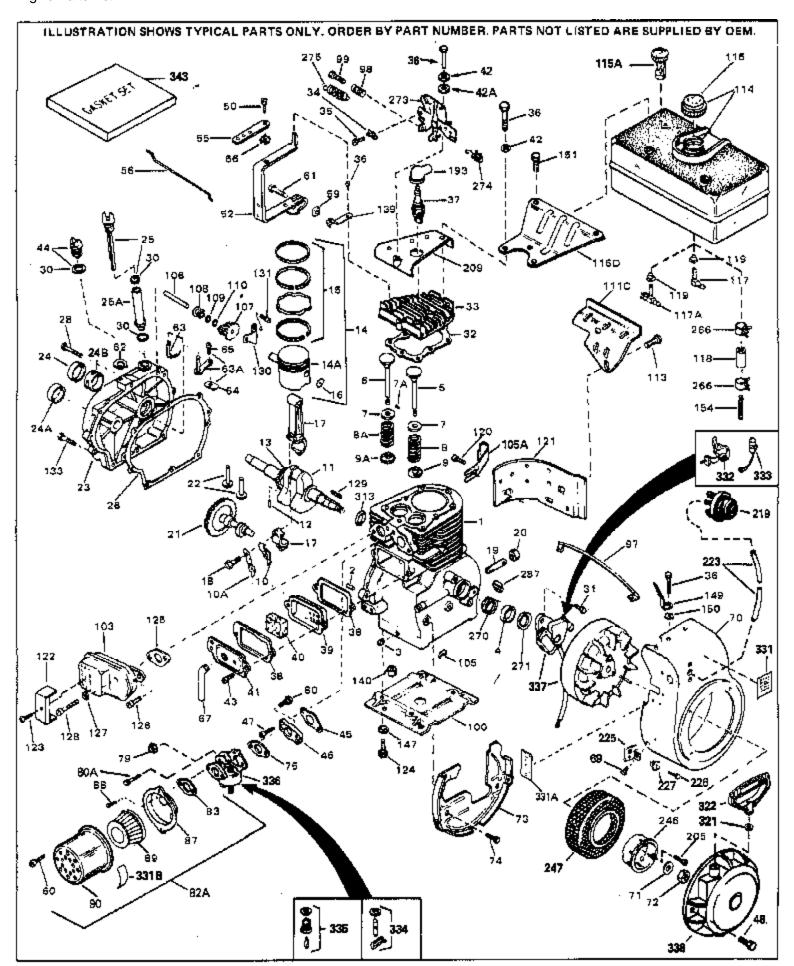

For Discount Tecumseh Engine Parts Call 606-678-9623 or 606-561-4983 Page 1 of 8

Engine Parts List #1

www.mymowerparts.com

|                         | Part Number Qty   |                                                                         |  |
|-------------------------|-------------------|-------------------------------------------------------------------------|--|
|                         | 32586C            | Cylinder (Incl. 2, 3, 4 & 76) (2-3/4" Bore)                             |  |
|                         | 27652             | Pin, Dowel                                                              |  |
|                         | 27642<br>32630    | Plug, Oil drain<br>Seal, Oil                                            |  |
|                         | 32783             | Intake Valve (Std.) (Incl. 9)                                           |  |
|                         | 32784             | Intake Valve (3ld.) (Ind. 9) Intake Valve (1/32" OS) (Incl. 9)          |  |
|                         | 27878A            | Exhaust Valve (Std.) (Incl. 9)                                          |  |
|                         | 27880A            | Exhaust Valve (1/32" OS) (Incl. 9)                                      |  |
|                         | 20810             | Pin, Valve spring retainer (Use as re quired)                           |  |
|                         | 27882             | Cap, Upper valve spring                                                 |  |
| 8A                      | 27881             | Spring, Valve                                                           |  |
| 8                       | 27881             | Spring, Valve                                                           |  |
|                         | 32581             | Cap, Lower valve spring                                                 |  |
|                         | 32581             | Cap, Lower valve spring                                                 |  |
| 10A                     | 32590             | Plate, Lock & Oil dipper (This plate may be replaced by                 |  |
|                         |                   | 34242 oil dipper but 650662C screw must be used.)                       |  |
| 10                      | 34242             | Dipper, Oil                                                             |  |
|                         | 32680A            | Crankshaft (Incl. 12 & 13)                                              |  |
|                         | 29783             | Crankshaft Gear Pin (Early production )                                 |  |
| 13                      | 27884             | Gear, Crankshaft (Used in early production) This gear is                |  |
|                         |                   | servicable onlywhen it is pinned to the crankshaft.                     |  |
| 14A                     | 32592B            | Piston & Pin Ass'y. (Std.)(2-3/4")(In cl.16)                            |  |
|                         | 32593B            | Piston & Pin Ass'y. (.010" OS) (Incl. 16)                               |  |
|                         | 32594B            | Piston & Pin Ass'y. (.020" OS) (Incl. 16)                               |  |
|                         | 34517             | Piston, Pin & Ring Set (Std.) (2-3/4" Bore)                             |  |
|                         | 34518             | Piston, Pin & Ring Set (.010" OS)                                       |  |
|                         | 34519             | Piston, Pin & Ring Set (.020" OS)                                       |  |
|                         | 32595             | Ring Set (Std.) (2-3/4" Bore)                                           |  |
|                         | 32596             | Ring Set (.010" OS)                                                     |  |
|                         | 32597             | Ring Set (.020" OS)                                                     |  |
|                         | 27888<br>32501C   | Ring, Piston pin retaining                                              |  |
|                         | 32591C<br>650662C | Rod Assy., Connecting (Incl. 10 & 18)<br>Screw, Connecting rod (2 each) |  |
|                         | 30968             | Nipple, Oil drain                                                       |  |
|                         | 30969             | Cap, Oil drain                                                          |  |
|                         | 32115             | Camshaft (MCR)                                                          |  |
|                         | 34034             | Lifter, Valve                                                           |  |
|                         | 31303B            | Cover, Cylinder (Incl. 24, 106 & 279)                                   |  |
|                         | 31546             | Bushing, Crankshaft (Use as required)                                   |  |
|                         | 28427             | Seal, Oil                                                               |  |
|                         | 34011A            | Dipstick, Oil (Incl. 30)                                                |  |
|                         | 33893A            | Tube, Oil filler                                                        |  |
|                         | 30684             | * Gasket, Cylinder cover                                                |  |
|                         | 650488            | Screw, 1/4-20 x 1-1/4"                                                  |  |
|                         | 33590             | "O" Ring                                                                |  |
|                         | 650489<br>32631 A | Screw, 1/4-20 x 5/8"  * Gasket, Cylinder head                           |  |
|                         | 32631A<br>30938A  | * Gasket, Cylinder head<br>Head, Cylinder                               |  |
|                         | 27793             | Clip, Conduit (Use as required)                                         |  |
|                         | 28942             | Screw, 10-32 x 3/8" (Use as required)                                   |  |
|                         | 650697A           | Screw, 5/16-18 x 2-1/2" (Use as required)                               |  |
|                         | 650695A           | Screw, 5/16-18 x 2-1/4" (Use as required)                               |  |
|                         | 650694A           | Screw, 5/16-18 x 2" (Use as required)                                   |  |
|                         | 33636             | Resistor Spark Plug (RJ-8C)                                             |  |
|                         | 34251             | Resistor Spark Plug                                                     |  |
|                         | 27896A            | * Gasket, Breather cover                                                |  |
| 39 28423 Body, Breather |                   |                                                                         |  |
|                         | www.mymow         | erparts.com                                                             |  |
|                         |                   |                                                                         |  |

| Ref # Part Number      | Qty Description                                                 |
|------------------------|-----------------------------------------------------------------|
| 40 28424               | Element, Breather                                               |
| 41 28425               | Cover, Valve spring                                             |
| 42A 650690             | Washer, Belleville (Use as required)                            |
| 42 26073               | Washer (Use as required)                                        |
| 42 650691              | Washer, Flat (Use as required)                                  |
| 43 650128              | Screw, 10-24 x 1/2"                                             |
| 45 27915A              | * Gasket, Intake                                                |
| 46 34712               | Flange Carburetor                                               |
| 47 30196               | Screw, 5/16-18 x 3/4"                                           |
| 48 29716               | Screw, 1/4-28 x 7/16"                                           |
| 50 650548              | Screw, 8-32 x 5/16"                                             |
| 52 33454               | Lever Assy., Governor                                           |
| 56 34662               | Link, Throttle                                                  |
| 59 29216               | Nut, Lock, 10-32                                                |
| 61 29826               | Screw, 10-32 x 3/4"                                             |
| 62 29642               | Ring, Retaining                                                 |
| 63 30699B              | Governor Rod Ass'y. (This one-piece governor rodis no longer    |
|                        | used. It is replaced by 30699C ass'y.,Ref. no. 63A)             |
| 63A 30699C             | Rod Assy., Governor (Incl. 64 & 65)                             |
| 64 30700               | Yoke, Governor                                                  |
| 65 650494              | Screw, 6-40 x 5/16"                                             |
| 66 29918               | Lockwasher, #8 E.T.                                             |
| 67 35350               | Tube, Breather                                                  |
| 69 29747B              | Screw, 5/16-24 x 21/32"                                         |
| 70 32158E              | Blower Housing (For elec.star.)(Incl. 134,135)                  |
| 71 650815              | Washer, Belleville                                              |
| 72 8116                | Nut, Hex                                                        |
| 73 29536               | Blower Housing Baffle (without electric starter knock-out)      |
| 70 20000               | (Use as required)                                               |
| <b>TO 050504</b>       | · ,                                                             |
| 73 35256A              | Blower Housing Baffle (with electric starter knock-out) (Use    |
|                        | as required) (Point Ignition)                                   |
| 74 650561              | Screw, 1/4-20 x 5/8"                                            |
| 75 31688A              | * Gasket, Carburetor                                            |
| 80A 650517             | Screw, 1/4-20 x 27/32"                                          |
| 82A 730164             | Air Cleaner Ass'y. (Incl. 60, 83, 87, 88, 89, 90A & 331B)       |
|                        | (Use as required)                                               |
| 97 34240               | Ground Wire                                                     |
| 98 31342               |                                                                 |
|                        | Spring, Compression                                             |
| 99 650549<br>100 29538 | Screw, 5-40 x 7/16"                                             |
|                        | Base, Engine mounting                                           |
| 103 32401              | Muffler                                                         |
| 106 31845              | Shaft, Mechanical governor                                      |
| 107 30591              | Gear Assy., Governor (Incl. 109)                                |
| 108 30588A             | Spool, Governor                                                 |
| 109 30590A             | Washer, Flat                                                    |
| 110 29193              | Ring, Retaining                                                 |
| 111C 34158             | Bracket, Fuel tank                                              |
| 113 650561             | Screw, 1/4-20 x 5/8"                                            |
| 114 34186A             | Fuel Tank (Incl. 115 & 266) NOTE: These tanks were built        |
|                        | with different size fuel inlet openings. Tanks with the 1-3/16" |
|                        | I.D. opening use fuel cap 33032 or 34210. Tanks with the        |
|                        | 1-1/2" I.D. opening use fuel cap 35355 or 35650.                |
| 115 410144B            | Fuel Cap (White Plastic)(Std)(As required)                      |
| 115 33032              | Fuel Cap (Charcoal Plastic) (Spurt resistant, Low profile)      |
|                        | (Use as required)                                               |
|                        |                                                                 |

## www.mymowerparts.com

|     | Part Number Qty |                                                                                                                                                                                                                             |
|-----|-----------------|-----------------------------------------------------------------------------------------------------------------------------------------------------------------------------------------------------------------------------|
| 115 | 34210           | Fuel Cap (Red Plastic) (Spurt resistant, High profile) (Use as                                                                                                                                                              |
|     |                 | required)                                                                                                                                                                                                                   |
| 115 | 35355           | Fuel Cap (Use as required)                                                                                                                                                                                                  |
|     | 34159           | Plate, Fuel tank mounting                                                                                                                                                                                                   |
|     | 32961           | Valve, Shut-off                                                                                                                                                                                                             |
|     | 29774           |                                                                                                                                                                                                                             |
|     |                 | Fuel Line (Braided 8-1/4" 21 cm) (Use as req.)                                                                                                                                                                              |
|     | 30705           | Fuel Line (Braided 16") (41 cm) (Use as req.)                                                                                                                                                                               |
|     | 30962           | Fuel Line (Braided 32") (81 cm) (Use as req.)                                                                                                                                                                               |
|     | 650128          | Screw, 10-24 x 1/2" (Use as required)                                                                                                                                                                                       |
|     | 30622A          | Extension, Blower housing                                                                                                                                                                                                   |
|     | 34174           | Deflector, Exhaust                                                                                                                                                                                                          |
|     | 650665          | Screw, 1/4-15 x 7/8"                                                                                                                                                                                                        |
|     | 650542          | Screw, 5/16-18 x 3/4"                                                                                                                                                                                                       |
|     | 27930A          | Gasket, Exhaust                                                                                                                                                                                                             |
|     | 30196           | Screw, 5/16-18 x 3/4"                                                                                                                                                                                                       |
|     | 26073           | Washer (Use as required)                                                                                                                                                                                                    |
| 128 | 650694A         | Screw, 5/16-18 x 2" (Use as required)                                                                                                                                                                                       |
| 129 | 32589           | Key, Flywheel                                                                                                                                                                                                               |
| 130 | 31843A          | Bracket, Governor gear                                                                                                                                                                                                      |
| 131 | 650836          | Screw, 10-24 x 1/2"                                                                                                                                                                                                         |
| 133 | 650493          | Screw, 1/4-20 x 1-3/4"                                                                                                                                                                                                      |
| 149 | 30747           | Clip, Shorting                                                                                                                                                                                                              |
|     | 650665          | Screw, 1/4-15 x 7/8"                                                                                                                                                                                                        |
|     | 610118          | Cover, Spark plug (Use as required)                                                                                                                                                                                         |
|     | 650561          | Screw, 1/4-20 x 5/8" (Use as required )                                                                                                                                                                                     |
|     | 30939A          | Cover, Cylinder head                                                                                                                                                                                                        |
|     | 32180C          | Line, Primer                                                                                                                                                                                                                |
|     | 34126           | Bracket, Grommet mounting                                                                                                                                                                                                   |
|     | 650760          | Screw, 8-32 x 3/8"                                                                                                                                                                                                          |
|     | 28545           | Grommet                                                                                                                                                                                                                     |
|     | 32125           | Cup, Starter                                                                                                                                                                                                                |
|     | 590417          | Screen, Starter cup                                                                                                                                                                                                         |
|     | 26460           | Clamp, Fuel line                                                                                                                                                                                                            |
|     | 31461           | •                                                                                                                                                                                                                           |
|     |                 | Bushing, Crankshaft (Use as required) Gasket, Stator                                                                                                                                                                        |
|     | 33876           | ,                                                                                                                                                                                                                           |
|     | 610973          | Terminal Ass'y. (As req. on late prod uction)                                                                                                                                                                               |
|     | 27275           | Clip, Hi-tension wire (Use as require d)                                                                                                                                                                                    |
|     | 34246           | Clip, Ground wire (Use as required)                                                                                                                                                                                         |
|     | 34346           | Decal, Instruction                                                                                                                                                                                                          |
|     | 30547A          | Contact Assy., Breaker                                                                                                                                                                                                      |
|     | 30548B          | Condenser                                                                                                                                                                                                                   |
|     | 631021          | Inlet Needle, Seat & Clip Assy.                                                                                                                                                                                             |
| 336 | 631920          | Carburetor (Incl. 75) (Refer to Division 5, Section A, page 138                                                                                                                                                             |
|     |                 | for breakdown)                                                                                                                                                                                                              |
| 337 | 610694A         | Magneto (w/ring gear for 110 volt sta rter) NOTE: The complete magneto is not available as an assembly. The magneto number is shown for reference purposes only. Order component parts individually, as show in parts list. |
|     |                 | (Refer to Division 5, Section B, page 24 for breakdown)                                                                                                                                                                     |
| 338 | 590473          | Rewind Starter (Refer to Division 5, Section C, page 29 for breakdown)                                                                                                                                                      |
| 343 | 33239A          | Gasket Set (Incl. items marked*)                                                                                                                                                                                            |
|     |                 |                                                                                                                                                                                                                             |