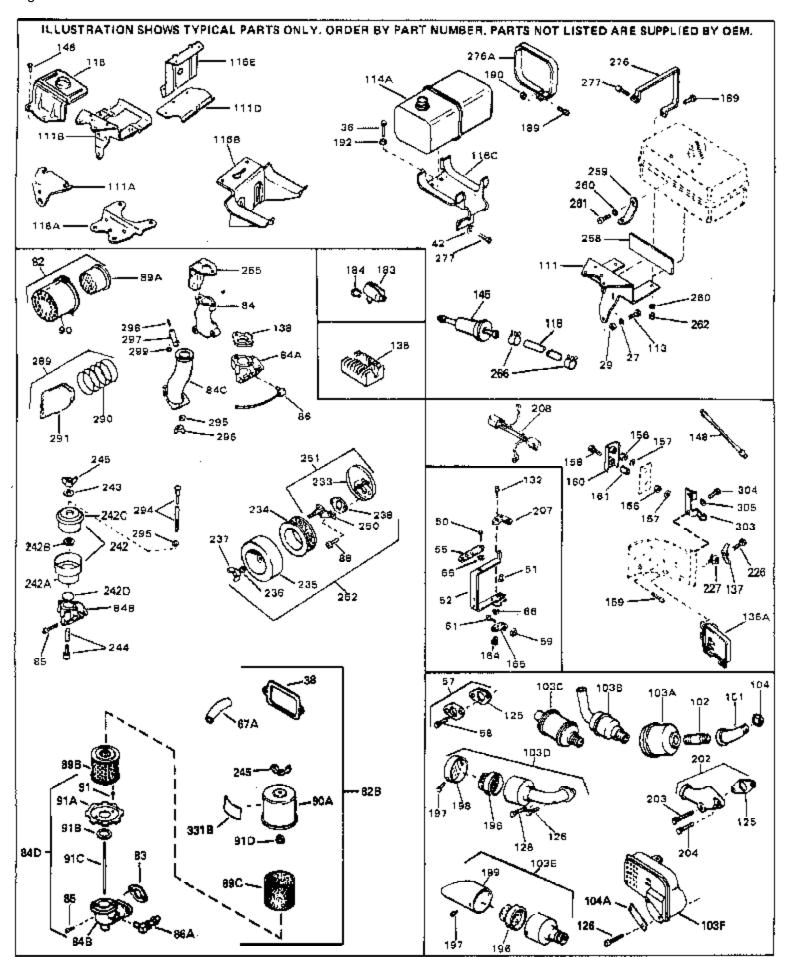

## For Discount Tecumseh Engine Parts Call 606-678-9623 or 606-561-4983 $_{\rm Page~8~of~8}$ Engine Parts List #3

| Ref #                                                                                                        | Part Number                                                                                                                                                                      | Qty D                               | Description                                                                                                                                                                                                                                                                                                                                                                                                                                                                                                                                                                                                                                                                   |
|--------------------------------------------------------------------------------------------------------------|----------------------------------------------------------------------------------------------------------------------------------------------------------------------------------|-------------------------------------|-------------------------------------------------------------------------------------------------------------------------------------------------------------------------------------------------------------------------------------------------------------------------------------------------------------------------------------------------------------------------------------------------------------------------------------------------------------------------------------------------------------------------------------------------------------------------------------------------------------------------------------------------------------------------------|
| 27<br>36<br>36<br>36<br>38<br>42<br>42<br>50<br>51                                                           | 27513<br>650697A<br>650695A<br>650694A<br>27896A<br>26073<br>650691<br>650548<br>30319<br>33454                                                                                  | S<br>S<br>S<br>*<br>W<br>S<br>R     | Cockwasher, 1/4" (Use as required) Screw, 5/16-18 x 2-1/2" (Use as requi red) Screw, 5/16-18 x 2-1/4" (Use as requi red) Screw, 5/16-18 x 2" (Use as required) Gasket, Breather cover Vasher (Use as required) Vasher, Flat (Use as required) Screw, 8-32 x 5/16" Rivet, Split (Used in early production) Lever Assy., Governor                                                                                                                                                                                                                                                                                                                                               |
| 58<br>59<br>61<br>66                                                                                         | 730130<br>30196<br>29216<br>29826<br>29918<br>730561                                                                                                                             | S<br>N<br>S<br>L<br>A               | Exh.Adap.Kit (Incl. 58 & 125) (Use as req.) Screw, 5/16-18 x 3/4" (Use as require d) Sut, Lock, 10-32 Screw, 10-32 x 3/4" Cockwasher, #8 E.T. Air cleaner kit (Incl. 38, 67A, 83, 84B, 85,89B, 89C, 90A, 91, 11A, 91B, 91C, 91D, 245 & 331B) (Use only on engines with an externally vented fully adjustable carburetor)                                                                                                                                                                                                                                                                                                                                                      |
|                                                                                                              | 730127<br>34819                                                                                                                                                                  | 3:<br>A<br>in                       | Air Cleaner Ass'y. (Incl. 60, 83, 87, 88, 89A, 90, 238 & 31B) (Use as required)  Air Cleaner Elbow (Incl. 84B, 86A, 91, 91A, 91B & 91C) (Use n 730561 assembly only) NOTE: 130010 thru 10C & 11 used in early production only.                                                                                                                                                                                                                                                                                                                                                                                                                                                |
| 113<br>118<br>118<br>118<br>125<br>126<br>128<br>132<br>148<br>148<br>164<br>165<br>202<br>203<br>204<br>226 | 391026<br>650561<br>29774<br>30705<br>30962<br>27930A<br>30196<br>650694A<br>650548<br>34067<br>34069<br>30322<br>29916<br>31288<br>650697A<br>6021A<br>650760<br>28545<br>26460 | S F F F G S S S S S S C E S S S S G | Opt. Spark Arrest Muffler (Incl.196,1 97,199) Gorew, 1/4-20 x 5/8" Fuel Line (Braided 8-1/4" 21 cm) (Use as req.) Fuel Line (Braided 16") (41 cm) (Use as req.) Fuel Line (Braided 32") (81 cm) (Use as req.) Gasket, Exhaust Gorew, 5/16-18 x 3/4" Gorew, 5/16-18 x 2" (Use as required) Gorew, 8-32 x 5/16" (Early production ) Vire Assy., Alternator adapter (4-1/4") Vire Assy., Alternator adapter (6-3/4") Jut & Lockwasher (Early Prod. Only) Clamp, Governor lever (Early Prod. On ly) Exh. Adaptor Kit (Incl.125,203,204) (As req.) Gorew, 5/16-18 x 2-1/2" (Use as required) Gorew, 5/16-18 x 1-1/2" (Use as required) Gorew, 8-32 x 3/8" Grommet Clamp, Fuel line |