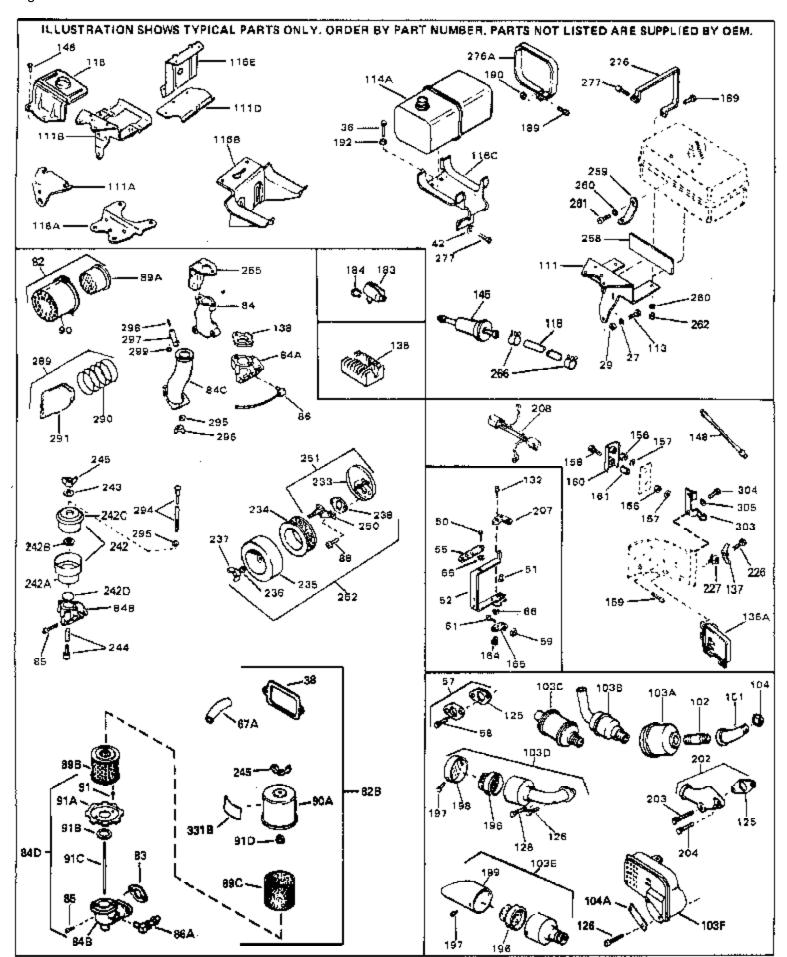

For Discount Tecumseh Engine Parts Call 606-678-9623 or 606-561-4983
Page 7 of 8

Engine Parts List #3

www.mymowerparts.com

## For Discount Tecumseh Engine Parts Call 606-678-9623 or 606-561-4983 $_{\rm Page~8~of~8}$ Engine Parts List #3

| Def #                                                                                                 | Dowt Nicroshou                                                                                                                                        | Ot . | Description                                                                                                                                                                                                                                                                                                                                                                                                                                                                                                                                                                                     |
|-------------------------------------------------------------------------------------------------------|-------------------------------------------------------------------------------------------------------------------------------------------------------|------|-------------------------------------------------------------------------------------------------------------------------------------------------------------------------------------------------------------------------------------------------------------------------------------------------------------------------------------------------------------------------------------------------------------------------------------------------------------------------------------------------------------------------------------------------------------------------------------------------|
| 27<br>36<br>36<br>36<br>38<br>42<br>42<br>50                                                          | Part Number<br>27513<br>650697A<br>650695A<br>650694A<br>27896A<br>26073<br>650691<br>650548                                                          | Qty  | Description Lockwasher, 1/4" (Use as required) Screw, 5/16-18 x 2-1/2" (Use as requi red) Screw, 5/16-18 x 2-1/4" (Use as requi red) Screw, 5/16-18 x 2" (Use as required) * Gasket, Breather cover Washer (Use as required) Washer, Flat (Use as required) Screw, 8-32 x 5/16"                                                                                                                                                                                                                                                                                                                 |
|                                                                                                       | 30319<br>32326A                                                                                                                                       |      | Rivet, Split (Used in early productio n) Lever, Governor (New lever does not need 1 of 51,66,132,164,165,207)                                                                                                                                                                                                                                                                                                                                                                                                                                                                                   |
| 57<br>58<br>59<br>61<br>66                                                                            | 30205<br>730130<br>30196<br>29216<br>29826<br>29918<br>730561                                                                                         |      | Bracket, Adjusting Exh.Adap.Kit (Incl. 58 & 125) (Use as req.) Screw, 5/16-18 x 3/4" (Use as require d) Nut, Lock, 10-32 Screw, 10-32 x 3/4" Lockwasher, #8 E.T. Air cleaner kit (Incl. 38, 67A, 83, 84B, 85,89B, 89C, 90A, 91, 91A, 91B, 91C, 91D, 245 & 331B) (Use only on engines with an externally vented fully adjustable carburetor)                                                                                                                                                                                                                                                     |
| 82                                                                                                    | 730127                                                                                                                                                |      | Air Cleaner Ass'y. (Incl. 60, 83, 87, 88, 89A, 90, 238 & 331B) (Use as required)                                                                                                                                                                                                                                                                                                                                                                                                                                                                                                                |
| 84D                                                                                                   | 34819                                                                                                                                                 |      | Air Cleaner Elbow (Incl. 84B, 86A, 91, 91A, 91B & 91C) (Use in 730561 assembly only) NOTE: 130010 thru 10C & 11 used in early production only.                                                                                                                                                                                                                                                                                                                                                                                                                                                  |
| 113<br>118<br>118<br>118<br>125<br>126<br>128<br>132<br>148<br>148<br>202<br>203<br>204<br>226<br>227 | 391026<br>650561<br>29774<br>30705<br>30962<br>27930A<br>30196<br>650694A<br>650548<br>34067<br>34069<br>31288<br>650697A<br>6021A<br>650760<br>28545 |      | Opt. Spark Arrest Muffler (Incl.196,1 97,199) Screw, 1/4-20 x 5/8" Fuel Line (Braided 8-1/4" 21 cm)(Use as req.) Fuel Line (Braided 16") (41 cm) (Use as req.) Fuel Line (Braided 32") (81 cm) (Use as req.) Gasket, Exhaust Screw, 5/16-18 x 3/4" Screw, 5/16-18 x 2" (Use as required) Screw, 8-32 x 5/16" (Early production ) Wire Assy., Alternator adapter (4-1/4") Wire Assy., Alternator adapter (6-3/4") Exh. Adaptor Kit (Incl.125,203,204) ( As req.) Screw, 5/16-18 x 2-1/2" (Use as required) Screw, 5/16-18 x 1-1/2" (Use as required) Screw, 8-32 x 3/8" Grommet Clamp, Fuel line |
| 266                                                                                                   | 26460                                                                                                                                                 |      | Clamp, Fuel line                                                                                                                                                                                                                                                                                                                                                                                                                                                                                                                                                                                |