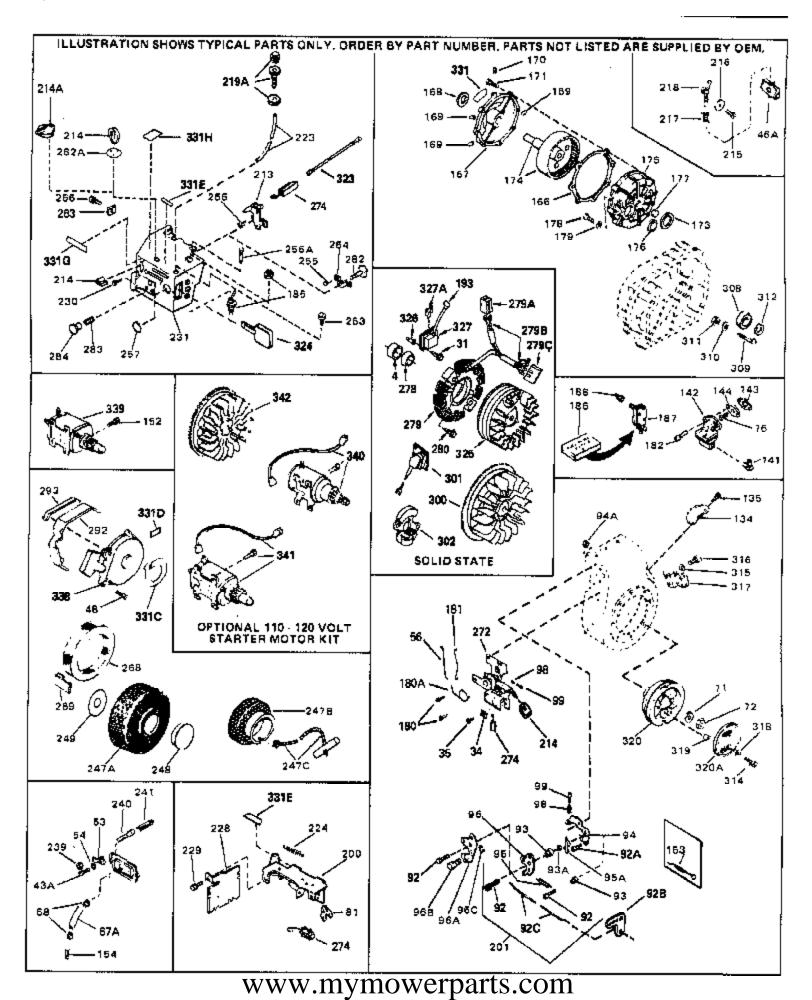

## www.mymowerparts.com

343 33239A

Gasket Set (Incl. items marked\*)

For Discount Tecumseh Engine Parts Call 606-678-9623 or 606-561-4983
Page 5 of 8

Engine Parts List #2

For Discount Tecumseh Engine Parts Call 606-678-9623 or 606-561-4983  $_{\rm Page~6~of~8}$  Engine Parts List #2

| Ref # | Part Number Qt | y Description                                                                                                                                                                                                                                                                                                |
|-------|----------------|--------------------------------------------------------------------------------------------------------------------------------------------------------------------------------------------------------------------------------------------------------------------------------------------------------------|
| 31    | 650489         | Screw, 1/4-20 x 5/8"                                                                                                                                                                                                                                                                                         |
| 34    | 27793          | Clip, Conduit (Use as required)                                                                                                                                                                                                                                                                              |
| 35    | 28942          | Screw, 10-32 x 3/8" (Use as required)                                                                                                                                                                                                                                                                        |
| 43A   | 650128         | Screw, 10-24 x 1/2"                                                                                                                                                                                                                                                                                          |
|       | 29716          | Screw, 1/4-28 x 7/16"                                                                                                                                                                                                                                                                                        |
|       | 30824          | Link, Throttle                                                                                                                                                                                                                                                                                               |
|       | 650815         | Washer, Belleville                                                                                                                                                                                                                                                                                           |
|       | 8116           | Nut, Hex                                                                                                                                                                                                                                                                                                     |
|       | 33013          | Cover, Bubble                                                                                                                                                                                                                                                                                                |
|       | 650760         | Screw, 8-32 x 3/8"                                                                                                                                                                                                                                                                                           |
|       | 610118         | Cover, Spark plug (Use as required)                                                                                                                                                                                                                                                                          |
|       | 33108A         | Control Bracket (Incl. 224 & 274)                                                                                                                                                                                                                                                                            |
|       | 35438          | Knob, Control                                                                                                                                                                                                                                                                                                |
|       | 570629A        | Primer Assy.                                                                                                                                                                                                                                                                                                 |
|       | 32180C         | Line, Primer                                                                                                                                                                                                                                                                                                 |
|       | 30826          | Spring, Extension                                                                                                                                                                                                                                                                                            |
|       | 650257         | Screw, 8-32 x 5/16"                                                                                                                                                                                                                                                                                          |
|       | 34581          | Cover, Carburetor                                                                                                                                                                                                                                                                                            |
|       | 32398          | Bracket, Choke                                                                                                                                                                                                                                                                                               |
|       | 28820          | Screw, 10-32 x 1/2"                                                                                                                                                                                                                                                                                          |
|       | 650760         | Screw, 8-32 x 3/8"                                                                                                                                                                                                                                                                                           |
|       | 650765         | Screw, 10-32 x 3/0"                                                                                                                                                                                                                                                                                          |
|       | 31291          | Plug, Cover                                                                                                                                                                                                                                                                                                  |
|       | 650764         | Nut, "U" Type (Use as required)                                                                                                                                                                                                                                                                              |
|       | 610973         | • • • •                                                                                                                                                                                                                                                                                                      |
|       | 31680          | Terminal Ass'y. (As req. on late prod uction) Guard, Starter                                                                                                                                                                                                                                                 |
|       | 32576          | ·                                                                                                                                                                                                                                                                                                            |
|       | 34414          | Seal, Snow guard                                                                                                                                                                                                                                                                                             |
|       | 34416          | Decal, Warning                                                                                                                                                                                                                                                                                               |
|       | 34418          | Decal, Choke                                                                                                                                                                                                                                                                                                 |
|       | 550223         | Decal, Choke                                                                                                                                                                                                                                                                                                 |
|       |                | Decal, Name                                                                                                                                                                                                                                                                                                  |
|       | 34417          | Decal, Primer  Powing Starter (Refer to Division F. Section C. page 20 for                                                                                                                                                                                                                                   |
| 338   | 590473         | Rewind Starter (Refer to Division 5, Section C, page 29 for breakdown)                                                                                                                                                                                                                                       |
| 340   | 33328D         | Starter Motor Kit (110-120 Volt) This 110-120 volt starter motor kit may have been added to this engine. It can be added only if cylinder hasdrilled and tapped starter mounting bosses and a ring gear flywheel (see#342). Refer to service number stamped on end cap of motor, or on decal, for identifica |
| 342   | 30811A         | Flywheel (Ring gear flywheel requiredon engines using 110-120 volt starter kits listed above)                                                                                                                                                                                                                |
| 342   | 611042         | Flywheel (Used on Type letters H and above) (Std. Point ignition) (Ring gear flywheel required on engines using 110-120 volt starter kits listed above)                                                                                                                                                      |
| 342   | 611085         | Flywheel (Minimum ring gear flywheel required on engines using 110-120 volt starter kits listed above) (Use withSolid State ignition)                                                                                                                                                                        |