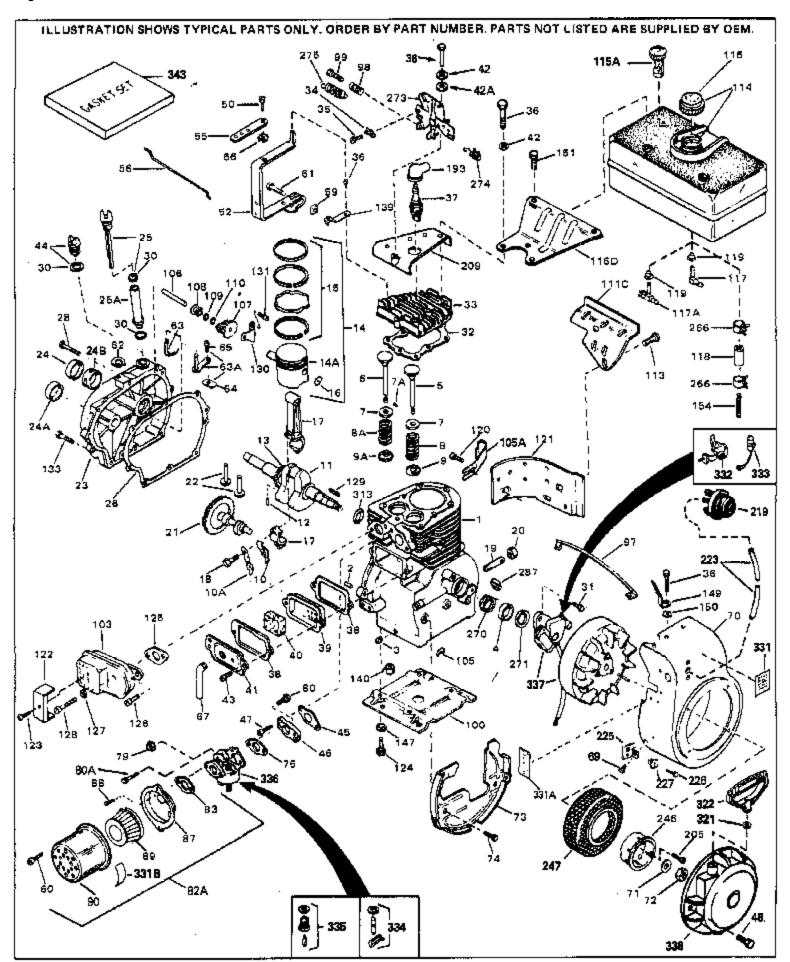

For Discount Tecumseh Engine Parts Call 606-678-9623 or 606-561-4983

Page 1 of 8

Engine Parts List #1

www.mymowerparts.com

|     | Part Number Qty |                                                          |
|-----|-----------------|----------------------------------------------------------|
|     | 32586C          | Cylinder (Incl. 2, 3, 4 & 76) (2-3/4" Bore)              |
|     | 27652           | Pin, Dowel                                               |
|     | 27642           | Plug, Oil drain                                          |
|     | 32630           | Seal, Oil                                                |
|     | 32783           | Intake Valve (Std.) (Incl. 9)                            |
|     | 32784           | Intake Valve (1/32" OS) (Incl. 9)                        |
|     | 27878A          | Exhaust Valve (Std.) (Incl. 9)                           |
|     | 27880A          | Exhaust Valve (1/32" OS) (Incl. 9)                       |
|     | 20810           | Pin, Valve spring retainer (Use as re quired)            |
|     | 27882           | Cap, Upper valve spring                                  |
|     | 27881           | Spring, Valve                                            |
|     | 27881           | Spring, Valve                                            |
|     | 32581           | Cap, Lower valve spring                                  |
|     | 32581           | Cap, Lower valve spring                                  |
| 10A | 32590           | Plate, Lock & Oil dipper (This plate may be replaced by  |
|     |                 | 34242 oil dipper but 650662C screw must be used.)        |
| 10  | 34242           | Dipper, Oil                                              |
|     | 32680A          | Crankshaft (Incl. 12 & 13)                               |
| 12  | 29783           | Crankshaft Gear Pin (Early production )                  |
|     | 27884           | Gear, Crankshaft (Used in early production) This gear is |
|     |                 | servicable onlywhen it is pinned to the crankshaft.      |
| 1/  | 34517           | Piston, Pin & Ring Set (Std.) (2-3/4" Bore)              |
|     | 34518           | Piston, Pin & Ring Set (Old.) (2-3/4 Bole)               |
|     | 34519           | Piston, Pin & Ring Set (.020" OS)                        |
|     | 32592B          | Piston & Pin Ass'y. (Std.)(2-3/4")(In cl.16)             |
|     | 32593B          | Piston & Pin Ass'y. (.010" OS) (Incl. 16)                |
|     | 32594B          | Piston & Pin Ass'y. (.020" OS) (Incl. 16)                |
|     | 32595           | Ring Set (Std.) (2-3/4" Bore)                            |
|     | 32596           | Ring Set (.010" OS)                                      |
|     | 32597           | Ring Set (.020" OS)                                      |
|     | 27888           | Ring, Piston pin retaining                               |
|     | 32591C          | Rod Assy., Connecting (Incl. 10 & 18)                    |
|     | 650662C         | Screw, Connecting rod (2 each)                           |
|     | 30968           | Nipple, Oil drain                                        |
|     | 30969           | Cap, Oil drain                                           |
|     | 32115           | Camshaft (MCR)                                           |
|     | 34034           | Lifter, Valve                                            |
|     | 31303B          | Cover, Cylinder (Incl. 24, 106 & 279)                    |
|     | 31546           | Bushing, Crankshaft (Use as required)                    |
|     | 28427           | Seal, Oil                                                |
|     | 33893A          | Tube, Oil filler                                         |
|     | 34011A          | Dipstick, Oil (Incl. 30)                                 |
|     | 30684           | * Gasket, Cylinder cover                                 |
|     | 650488          | Screw, 1/4-20 x 1-1/4"                                   |
|     | 33590           | "O" Ring                                                 |
|     | 650489          | Screw, 1/4-20 x 5/8"                                     |
|     | 32631A          | * Gasket, Cylinder head                                  |
| 33  | 30938A          | Head, Cylinder                                           |
|     | 27793           | Clip, Conduit (Use as required)                          |
|     | 28942           | Screw, 10-32 x 3/8" (Use as required)                    |
|     | 650697A         | Screw, 5/16-18 x 2-1/2" (Use as requi red)               |
|     | 650695A         | Screw, 5/16-18 x 2-1/4" (Use as requi red)               |
|     | 650694A         | Screw, 5/16-18 x 2" (Use as required)                    |
|     | 33636           | Resistor Spark Plug (RJ-8C)                              |
|     | 34251           | Resistor Spark Plug                                      |
|     | 27896A          | * Gasket, Breather cover                                 |
| 39  | 28423           | Body, Breather                                           |

www.mymowerparts.com

| Ref# | Part Number Qty  | Description                                                     |
|------|------------------|-----------------------------------------------------------------|
|      | 28424            | Element, Breather                                               |
|      | 28425            | Cover, Valve spring                                             |
|      | 650690           | Washer, Belleville (Use as required)                            |
|      | 26073            |                                                                 |
|      |                  | Washer (Use as required)                                        |
|      | 650691           | Washer, Flat (Use as required)                                  |
|      | 650128           | Screw, 10-24 x 1/2"                                             |
| 45   | 27915A           | * Gasket, Intake                                                |
| 46   | 30195A           | Flange, Carburetor (Incl. 79 & 80)                              |
| 47   | 30196            | Screw, 5/16-18 x 3/4"                                           |
|      | 29716            | Screw, 1/4-28 x 7/16"                                           |
|      | 650548           | Screw, 8-32 x 5/16"                                             |
|      | 32326A           | Lever, Governor (New lever does not need 1 of                   |
| 32   | 32320A           |                                                                 |
|      |                  | 51,66,132,164,165,207)                                          |
| 55   | 30205            | Bracket, Adjusting                                              |
|      | 30824            | Link, Throttle                                                  |
|      | 29216            | Nut, Lock, 10-32                                                |
|      | 29826            |                                                                 |
|      |                  | Screw, 10-32 x 3/4"                                             |
|      | 29642            | Ring, Retaining                                                 |
| 63   | 30699B           | Governor Rod Ass'y. (This one-piece governor rodis no longer    |
|      |                  | used. It is replaced by 30699C ass'y.,Ref. no. 63A)             |
| 621  | 30699C           | Pad Accy Covernor (Incl. 64.8.65)                               |
|      |                  | Rod Assy., Governor (Incl. 64 & 65)                             |
|      | 30700            | Yoke, Governor                                                  |
|      | 650494           | Screw, 6-40 x 5/16"                                             |
|      | 29918            | Lockwasher, #8 E.T.                                             |
| 67   | 35350            | Tube, Breather                                                  |
| 69   | 29747B           | Screw, 5/16-24 x 21/32"                                         |
| 70   | 32158E           | Blower Housing (For elec.star.)(Incl. 134,135)                  |
|      | 650815           | Washer, Belleville                                              |
|      | 8116             | Nut, Hex                                                        |
|      | 29536            | Blower Housing Baffle (without electric starter knock-out)      |
| 13   | 29000            |                                                                 |
|      |                  | (Use as required)                                               |
| 73   | 35256A           | Blower Housing Baffle (with electric starter knock-out) (Use    |
|      |                  | as required) (Point Ignition)                                   |
|      |                  | , , ,                                                           |
| 74   | 650561           | Screw, 1/4-20 x 5/8"                                            |
| 75   | 31688A           | * Gasket, Carburetor                                            |
| 79   | 29752            | Nut & Lockwasher Assy., 1/4-28                                  |
|      | 650572           | Screw, 1/4-28 x 1-1/8"                                          |
|      | 730164           | Air Cleaner Ass'y. (Incl. 60, 83, 87, 88, 89, 90A & 331B)       |
| 02/1 | 700101           | (Use as required)                                               |
|      |                  | ,                                                               |
| 97   | 34240            | Ground Wire                                                     |
| 100  | 29538            | Base, Engine mounting                                           |
|      | 32401            | Muffler                                                         |
|      | 31845            | Shaft, Mechanical governor                                      |
|      | 30591            | Gear Assy., Governor (Incl. 109)                                |
|      |                  | ,                                                               |
|      | 30588A<br>30500A | Spool, Governor                                                 |
|      | 30590A           | Washer, Flat                                                    |
|      | 29193            | Ring, Retaining                                                 |
|      | 34158            | Bracket, Fuel tank                                              |
| 113  | 650561           | Screw, 1/4-20 x 5/8"                                            |
| 114  | 34186A           | Fuel Tank (Incl. 115 & 266) NOTE: These tanks were built        |
|      |                  | with different size fuel inlet openings. Tanks with the 1-3/16" |
|      |                  | I.D. opening use fuel cap 33032 or 34210. Tanks with the        |
|      |                  | 1-1/2" I.D. opening use fuel cap 35355 or 35650.                |
|      |                  | , ,                                                             |
| 115  | 410144B          | Fuel Cap (White Plastic)(Std)(As requ ired)                     |
|      |                  | •                                                               |

## www.mymowerparts.com

| Ref # | Part Number Qty | Description                                                                                                |
|-------|-----------------|------------------------------------------------------------------------------------------------------------|
|       | 33032           | Fuel Cap (Charcoal Plastic) (Spurt resistant, Low profile)                                                 |
|       |                 | (Use as required)                                                                                          |
| 115   | 34210           | Fuel Cap (Red Plastic) (Spurt resistant, High profile) (Use as                                             |
| 113   | 34210           | required)                                                                                                  |
|       |                 |                                                                                                            |
|       | 35355           | Fuel Cap (Use as required)                                                                                 |
|       | 34159           | Plate, Fuel tank mounting                                                                                  |
|       | 32961           | Valve, Shut-off                                                                                            |
|       | 29774           | Fuel Line (Braided 8-1/4" 21 cm)(Use as req.)                                                              |
|       | 30705           | Fuel Line (Braided 16") (41 cm) (Use as req.)                                                              |
|       | 30962           | Fuel Line (Braided 32") (81 cm) (Use as req.)                                                              |
|       | 650128          | Screw, 10-24 x 1/2" (Use as required)                                                                      |
|       | 30622A          | Extension, Blower housing                                                                                  |
|       | 34174<br>650665 | Deflector, Exhaust                                                                                         |
|       | 650542          | Screw, 1/4-15 x 7/8"<br>Screw, 5/16-18 x 3/4"                                                              |
|       | 27930A          | Gasket, Exhaust                                                                                            |
|       | 30196           | Screw, 5/16-18 x 3/4"                                                                                      |
|       | 26073           | Washer (Use as required)                                                                                   |
|       | 650694A         | Screw, 5/16-18 x 2" (Use as required)                                                                      |
|       | 32589           | Key, Flywheel                                                                                              |
|       | 31843A          | Bracket, Governor gear                                                                                     |
|       | 650836          | Screw, 10-24 x 1/2"                                                                                        |
|       | 650493          | Screw, 1/4-20 x 1-3/4"                                                                                     |
|       | 30747           | Clip, Shorting                                                                                             |
| 151   | 650665          | Screw, 1/4-15 x 7/8"                                                                                       |
| 193   | 610118          | Cover, Spark plug (Use as required)                                                                        |
| 205   | 650561          | Screw, 1/4-20 x 5/8" (Use as required )                                                                    |
| 209   | 30939A          | Cover, Cylinder head                                                                                       |
|       | 32180C          | Line, Primer                                                                                               |
|       | 34126           | Bracket, Grommet mounting                                                                                  |
|       | 650760          | Screw, 8-32 x 3/8"                                                                                         |
|       | 28545           | Grommet                                                                                                    |
|       | 32125           | Cup, Starter                                                                                               |
|       | 590417          | Screen, Starter cup                                                                                        |
|       | 26460           | Clamp, Fuel line                                                                                           |
|       | 31461           | Bushing, Crankshaft (Use as required)                                                                      |
|       | 33876           | Gasket, Stator                                                                                             |
|       | 610973          | Terminal Ass'y. (As req. on late prod uction)                                                              |
|       | 27275<br>34246  | Clip, Hi-tension wire (Use as require d) Clip, Ground wire (Use as required)                               |
|       | 34346           | Decal, Instruction                                                                                         |
|       | 550223          | Decal, Name                                                                                                |
|       | 30547A          | Contact Assy., Breaker                                                                                     |
|       | 30548B          | Condenser                                                                                                  |
|       | 631021          | Inlet Needle, Seat & Clip Assy.                                                                            |
|       | 631920          | Carburetor (Incl. 75) (Refer to Division 5, Section A, page 138                                            |
| 555   | 351025          | for breakdown)                                                                                             |
| 337   | 610694A         | Magneto (w/ring gear for 110 volt starter) NOTE: The                                                       |
|       |                 | complete magneto is not available as an assembly. The magneto number is shown for reference purposes only. |
|       |                 | Order component parts individually, as show in parts list.                                                 |
|       |                 | (Refer to Division 5, Section B, page 24 for breakdown)                                                    |
| 338   | 590473          | Rewind Starter (Refer to Division 5, Section C, page 29 for                                                |
|       |                 | breakdown)                                                                                                 |

## www.mymowerparts.com

343 33239A

Gasket Set (Incl. items marked\*)

For Discount Tecumseh Engine Parts Call 606-678-9623 or 606-561-4983
Page 5 of 8

Engine Parts List #2

For Discount Tecumseh Engine Parts Call 606-678-9623 or 606-561-4983  $_{\rm Page~6~of~8}$  Engine Parts List #2