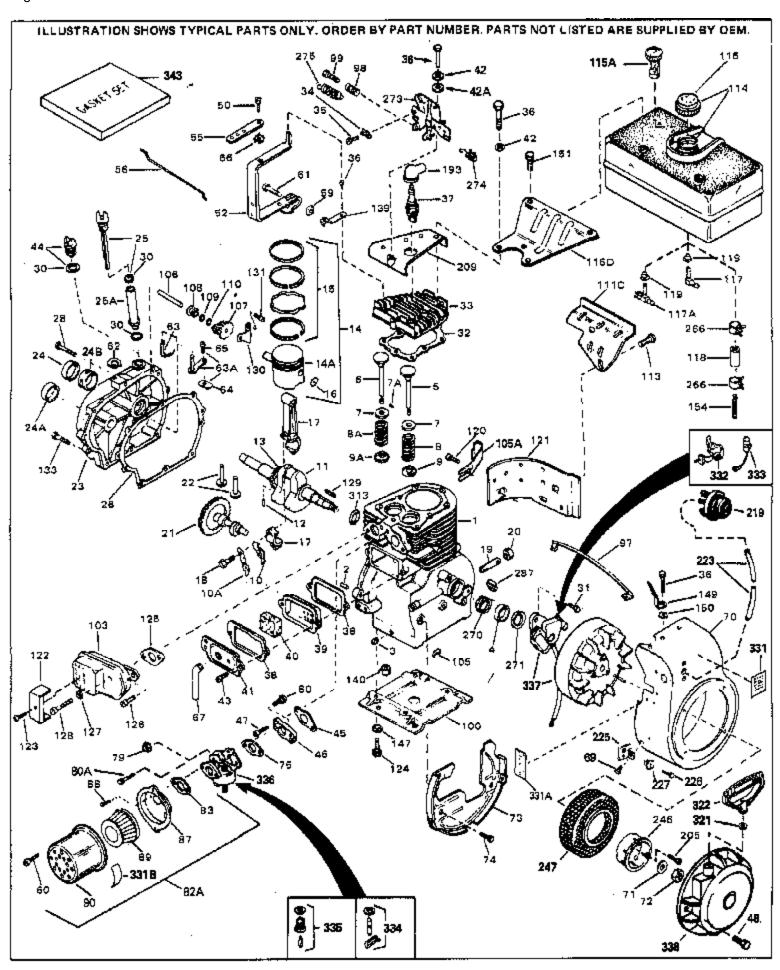

For Discount Tecumseh Engine Parts Call 606-678-9623 or 606-561-4983 H70-130236C Page 1 of 9 Engine Parts List #1

www.mymowerparts.com

| Ref # | Part Number                                                                                                                                               | Qty Description                                          |
|-------|-----------------------------------------------------------------------------------------------------------------------------------------------------------|----------------------------------------------------------|
|       | 32586C                                                                                                                                                    | Cylinder (Incl. 2, 3, 4 & 76) (2-3/4" Bore)              |
| 2     | 27652                                                                                                                                                     | Pin, Dowel                                               |
| 3     | 27642                                                                                                                                                     | Plug, Oil drain                                          |
|       | 32630                                                                                                                                                     | Seal, Oil                                                |
|       | 32783                                                                                                                                                     | Intake Valve (Std.) (Incl. 9)                            |
|       | 32784                                                                                                                                                     | Intake Valve (1/32" OS) (Incl. 9)                        |
|       |                                                                                                                                                           |                                                          |
|       | 27878A                                                                                                                                                    | Exhaust Valve (Std.) (Incl. 9)                           |
|       | 27880A                                                                                                                                                    | Exhaust Valve (1/32" OS) (Incl. 9)                       |
|       | 20810                                                                                                                                                     | Pin, Valve spring retainer (Use as re quired)            |
|       | 27882                                                                                                                                                     | Cap, Upper valve spring                                  |
| 8     | 27881                                                                                                                                                     | Spring, Valve                                            |
| 8A    | 27881                                                                                                                                                     | Spring, Valve                                            |
| 9A    | 32581                                                                                                                                                     | Cap, Lower valve spring                                  |
|       | 32581                                                                                                                                                     | Cap, Lower valve spring                                  |
|       | 34242                                                                                                                                                     | Dipper, Oil                                              |
|       | 32590                                                                                                                                                     | Plate, Lock & Oil dipper (This plate may be replaced by  |
|       | 52.530                                                                                                                                                    | 34242 oil dipper but 650662C screw must be used.)        |
| 11    | 32680A                                                                                                                                                    | Crankshaft (Incl. 12 & 13)                               |
| 12    | 29783                                                                                                                                                     | Crankshaft Gear Pin (Early production)                   |
| 13    | 27884                                                                                                                                                     | Gear, Crankshaft (Used in early production) This gear is |
| -     |                                                                                                                                                           | servicable onlywhen it is pinned to the crankshaft.      |
| 14    | 34517                                                                                                                                                     | Piston, Pin & Ring Set (Std.) (2-3/4" Bore)              |
| 14    | 34518                                                                                                                                                     | Piston, Pin & Ring Set (.010" OS)                        |
| 14    | 34519                                                                                                                                                     | Piston, Pin & Ring Set (.020" OS)                        |
|       | 32592B                                                                                                                                                    | Piston & Pin Ass'y. (Std.)(2-3/4")(In cl.16)             |
|       | 32593B                                                                                                                                                    | Piston & Pin Ass'y. (.010" OS) (Incl. 16)                |
|       | 32594B                                                                                                                                                    | Piston & Pin Ass'y. (.020" OS) (Incl. 16)                |
|       | 32595                                                                                                                                                     | Ring Set (Std.) (2-3/4" Bore)                            |
|       |                                                                                                                                                           |                                                          |
|       | 32596                                                                                                                                                     | Ring Set (.010" OS)                                      |
|       | 32597                                                                                                                                                     | Ring Set (.020" OS)                                      |
|       | 27888                                                                                                                                                     | Ring, Piston pin retaining                               |
|       | 32591C                                                                                                                                                    | Rod Assy., Connecting (Incl. 10 & 18)                    |
|       | 650662C                                                                                                                                                   | Screw, Connecting rod (2 each)                           |
| 21    | 32115                                                                                                                                                     | Camshaft (MCR)                                           |
| 22    | 34034                                                                                                                                                     | Lifter, Valve                                            |
| 23    | 31303B                                                                                                                                                    | Cover, Cylinder (Incl. 24, 106 & 279)                    |
|       | 31546                                                                                                                                                     | Bushing, Crankshaft (Use as required)                    |
|       | 28427                                                                                                                                                     | Seal, Oil                                                |
|       | 31297                                                                                                                                                     | Dipstick, Oil (Incl. 30)                                 |
|       | 30684                                                                                                                                                     | * Gasket, Cylinder cover                                 |
|       | 650488                                                                                                                                                    | Screw, 1/4-20 x 1-1/4"                                   |
|       | 29673                                                                                                                                                     |                                                          |
|       |                                                                                                                                                           | * Gasket, Oil filler                                     |
|       | 650516                                                                                                                                                    | Screw, 1/4-20 x 1-1/8"                                   |
|       | 32631A                                                                                                                                                    | * Gasket, Cylinder head                                  |
|       | 30938A                                                                                                                                                    | Head, Cylinder                                           |
|       | 27793                                                                                                                                                     | Clip, Conduit (Use as required)                          |
| 35    | 28942                                                                                                                                                     | Screw, 10-32 x 3/8" (Use as required)                    |
| 36    | 650697A                                                                                                                                                   | Screw, 5/16-18 x 2-1/2" (Use as required)                |
|       | 650695A                                                                                                                                                   | Screw, 5/16-18 x 2-1/4" (Use as required)                |
|       | 650694A                                                                                                                                                   | Screw, 5/16-18 x 2" (Use as required)                    |
|       | 33636                                                                                                                                                     | Resistor Spark Plug (RJ-8C)                              |
|       | 34251                                                                                                                                                     | Resistor Spark Plug                                      |
|       | 27896A                                                                                                                                                    |                                                          |
|       |                                                                                                                                                           | * Gasket, Breather cover                                 |
|       | 28423                                                                                                                                                     | Body, Breather                                           |
|       | 28424                                                                                                                                                     | Element, Breather                                        |
|       | 28425                                                                                                                                                     | Cover, Valve spring                                      |
| 42    | 26073                                                                                                                                                     | Washer (Use as required)                                 |
|       | $\mathbf{w}\mathbf{w}\mathbf{w}\mathbf{m}\mathbf{w}\mathbf{m}\mathbf{n}\mathbf{n}\mathbf{n}\mathbf{n}\mathbf{n}\mathbf{n}\mathbf{n}\mathbf{n}\mathbf{n}n$ | wernarts com                                             |

|      |                 | Qty Description                                                                |
|------|-----------------|--------------------------------------------------------------------------------|
|      | 650691          | Washer, Flat (Use as required)                                                 |
| 42A  | 650690          | Washer, Belleville (Use as required)                                           |
| 43   | 650128          | Screw, 10-24 x 1/2"                                                            |
| 45   | 27915A          | * Gasket, Intake                                                               |
|      | 30195A          | Flange, Carburetor (Incl. 79 & 80)                                             |
|      | 30196           | Screw, 5/16-18 x 3/4"                                                          |
|      | 29716           | Screw, 1/4-28 x 7/16"                                                          |
|      |                 |                                                                                |
|      | 650548          | Screw, 8-32 x 5/16"                                                            |
| 52   | 32326A          | Lever, Governor (New lever does not need 1 of 51,66,132,164,165,207)           |
| 55   | 30205           | Bracket, Adjusting                                                             |
|      | 32327           | Link, Throttle                                                                 |
|      | 29216           | Nut, Lock, 10-32                                                               |
|      | 650152          | Screw, 8-32 x 3/8"                                                             |
|      | 29826           | Screw, 10-32 x 3/4"                                                            |
|      |                 |                                                                                |
|      | 29642           | Ring, Retaining                                                                |
| 63   | 30699B          | Governor Rod Ass'y. (This one-piece governor rodis no longer                   |
|      |                 | used. It is replaced by 30699C ass'y.,Ref. no. 63A)                            |
| 634  | 30699C          | Rod Assy., Governor (Incl. 64 & 65)                                            |
|      | 30700           | Yoke, Governor                                                                 |
|      | 650494          | Screw, 6-40 x 5/16"                                                            |
|      |                 | •                                                                              |
|      | 29918           | Lockwasher, #8 E.T.                                                            |
|      | 35350           | Tube, Breather                                                                 |
|      | 29747B          | Screw, 5/16-24 x 21/32"                                                        |
|      | 32158E          | Blower Housing (For elec.star.)(Incl. 134,135)                                 |
| 71   | 650815          | Washer, Belleville                                                             |
| 72   | 8116            | Nut, Hex                                                                       |
| 73   | 29536           | Blower Housing Baffle (without electric starter knock-out)                     |
|      |                 | (Use as required)                                                              |
| 73   | 35256A          | Blower Housing Baffle (with electric starter knock-out) (Use                   |
|      |                 | as required) (Point Ignition)                                                  |
| 74   | 650561          | Screw, 1/4-20 x 5/8"                                                           |
|      | 31688A          | * Gasket, Carburetor                                                           |
|      | 29752           | Nut & Lockwasher Assy., 1/4-28                                                 |
|      | 650572          | Screw, 1/4-28 x 1-1/8"                                                         |
|      | 730164          |                                                                                |
| 02A  | 750104          | Air Cleaner Ass'y. (Incl. 60, 83, 87, 88, 89, 90A & 331B)<br>(Use as required) |
|      |                 | (Use as required)                                                              |
| 83   | 27272A          | * Gasket, Air cleaner                                                          |
| 87   | 31691           | Bracket, Air cleaner NOTE: 130010 thru 10C & 11 used in                        |
|      |                 | early production only.                                                         |
| 22   | 28820           | Screw, 10-32 x 1/2"                                                            |
|      | 30727           | Element, Air cleaner                                                           |
|      |                 |                                                                                |
|      | 31715           | Body, Air cleaner                                                              |
|      | 30831           | Ground Wire (Incl. 137)                                                        |
|      | 28569           | Spring, Compression                                                            |
|      | 29500           | Screw, 8-32 x 3/4"                                                             |
| 100  | 29538           | Base, Engine mounting                                                          |
| 103  | 32401           | Muffler                                                                        |
| 106  | 31845           | Shaft, Mechanical governor                                                     |
|      | 30591           | Gear Assy., Governor (Incl. 109)                                               |
|      | 30588A          | Spool, Governor                                                                |
|      | 30590A          | Washer, Flat                                                                   |
|      | 29193           | Ring, Retaining                                                                |
| 110  |                 |                                                                                |
|      |                 |                                                                                |
| 111C | 34158<br>650561 | Bracket, Fuel tank<br>Screw, 1/4-20 x 5/8"                                     |

\_\_\_\_\_

|                                                                                                                                                                                                                                                      | Part Number<br>34186A                                                                                                                                                                                                                                                                                                                                          | Qty | Description<br>Fuel Tank (Incl. 115 & 266) NOTE: These tanks were built<br>with different size fuel inlet openings. Tanks with the 1-3/16"<br>I.D. opening use fuel cap 33032 or 34210. Tanks with the<br>1-1/2" I.D. opening use fuel cap 35355 or 35650.                                                                                                                                                                                                                                                                                                                                                                                                                                                                                                                                                                                                                                                                                                                                                                                                                                                                                                                                                                                               |
|------------------------------------------------------------------------------------------------------------------------------------------------------------------------------------------------------------------------------------------------------|----------------------------------------------------------------------------------------------------------------------------------------------------------------------------------------------------------------------------------------------------------------------------------------------------------------------------------------------------------------|-----|----------------------------------------------------------------------------------------------------------------------------------------------------------------------------------------------------------------------------------------------------------------------------------------------------------------------------------------------------------------------------------------------------------------------------------------------------------------------------------------------------------------------------------------------------------------------------------------------------------------------------------------------------------------------------------------------------------------------------------------------------------------------------------------------------------------------------------------------------------------------------------------------------------------------------------------------------------------------------------------------------------------------------------------------------------------------------------------------------------------------------------------------------------------------------------------------------------------------------------------------------------|
|                                                                                                                                                                                                                                                      | 410144B<br>33032                                                                                                                                                                                                                                                                                                                                               |     | Fuel Cap (White Plastic)(Std)(As requ ired)<br>Fuel Cap (Charcoal Plastic) (Spurt resistant, Low profile)<br>(Use as required)                                                                                                                                                                                                                                                                                                                                                                                                                                                                                                                                                                                                                                                                                                                                                                                                                                                                                                                                                                                                                                                                                                                           |
| 115                                                                                                                                                                                                                                                  | 34210                                                                                                                                                                                                                                                                                                                                                          |     | Fuel Cap (Red Plastic) (Spurt resistant, High profile) (Use as required)                                                                                                                                                                                                                                                                                                                                                                                                                                                                                                                                                                                                                                                                                                                                                                                                                                                                                                                                                                                                                                                                                                                                                                                 |
| 116D<br>117A<br>118<br>118<br>118<br>120<br>121<br>122<br>123<br>124<br>125<br>126<br>127<br>128<br>129<br>130<br>131<br>133<br>149<br>151<br>193<br>205<br>209<br>246<br>247<br>266<br>270<br>271<br>274<br>287<br>331<br>331A<br>332<br>333<br>334 | 35355<br>34159<br>32961<br>29774<br>30705<br>30962<br>650128<br>30622A<br>34174<br>650665<br>650542<br>27930A<br>30196<br>26073<br>650694A<br>32589<br>31843A<br>650836<br>650493<br>30747<br>650665<br>610118<br>650561<br>30939A<br>32125<br>590417<br>26460<br>31461<br>33876<br>610973<br>27275<br>34246<br>550223<br>34346<br>30547A<br>610767A<br>631021 |     | Fuel Cap (Use as required)<br>Plate, Fuel tank mounting<br>Valve, Shut-off<br>Fuel Line (Braided 8-1/4" 21 cm)(Use as req.)<br>Fuel Line (Braided 32") (81 cm) (Use as req.)<br>Screw, 10-24 x 1/2" (Use as required)<br>Extension, Blower housing<br>Deflector, Exhaust<br>Screw, 5/16-18 x 3/4"<br>Gasket, Exhaust<br>Screw, 5/16-18 x 3/4"<br>Washer (Use as required)<br>Screw, 5/16-18 x 3/4"<br>Washer (Use as required)<br>Screw, 5/16-18 x 2" (Use as required)<br>Key, Flywheel<br>Bracket, Governor gear<br>Screw, 1/4-20 x 1-3/4"<br>Clip, Shorting<br>Screw, 1/4-20 x 1-3/4"<br>Cover, Spark plug (Use as required)<br>Screw, 1/4-20 x 5/8" (Use as required)<br>Screw, 1/4-20 x 5/8" (Use as required)<br>Screw, 1/4-20 x 5/8", (Use as required)<br>Cover, Cylinder head<br>Cup, Starter<br>Screen, Starter cup<br>Clamp, Fuel line<br>Bushing, Crankshaft (Use as required)<br>Gasket, Stator<br>Terminal Ass'y. (As req. on late prod uction)<br>Clip, Hi-tension wire (Use as required)<br>Decal, Name<br>Decal, Instruction<br>Contact Assy., Breaker<br>Condenser<br>Inlet Needle, Seat & Clip Assy. |
|                                                                                                                                                                                                                                                      | 631453<br>610976                                                                                                                                                                                                                                                                                                                                               |     | Carburetor (Incl. 75) (Refer to Division 5, Section A, page 100 for breakdown)<br>Magneto (w/ring gear) (12 Volt) (7 Am p) NOTE: The complete magneto is not available as an assembly. The magneto number is shown for reference purposes only.<br>Order component parts individually, as show in parts list. (Refer to Division 5, Section B, page 36 for breakdown)                                                                                                                                                                                                                                                                                                                                                                                                                                                                                                                                                                                                                                                                                                                                                                                                                                                                                    |
| 338                                                                                                                                                                                                                                                  | 590420                                                                                                                                                                                                                                                                                                                                                         |     | Rewind Starter (Refer to Division 5, Section C, page 25 for breakdown)                                                                                                                                                                                                                                                                                                                                                                                                                                                                                                                                                                                                                                                                                                                                                                                                                                                                                                                                                                                                                                                                                                                                                                                   |

| Ref # Part Number | Qty Description                  |
|-------------------|----------------------------------|
| 343 33239A        | Gasket Set (Incl. items marked*) |

For Discount Tecumseh Engine Parts Call 606-678-9623 or 606-561-4983 H70-130236C Page 6 of 9 Engine Parts List #2