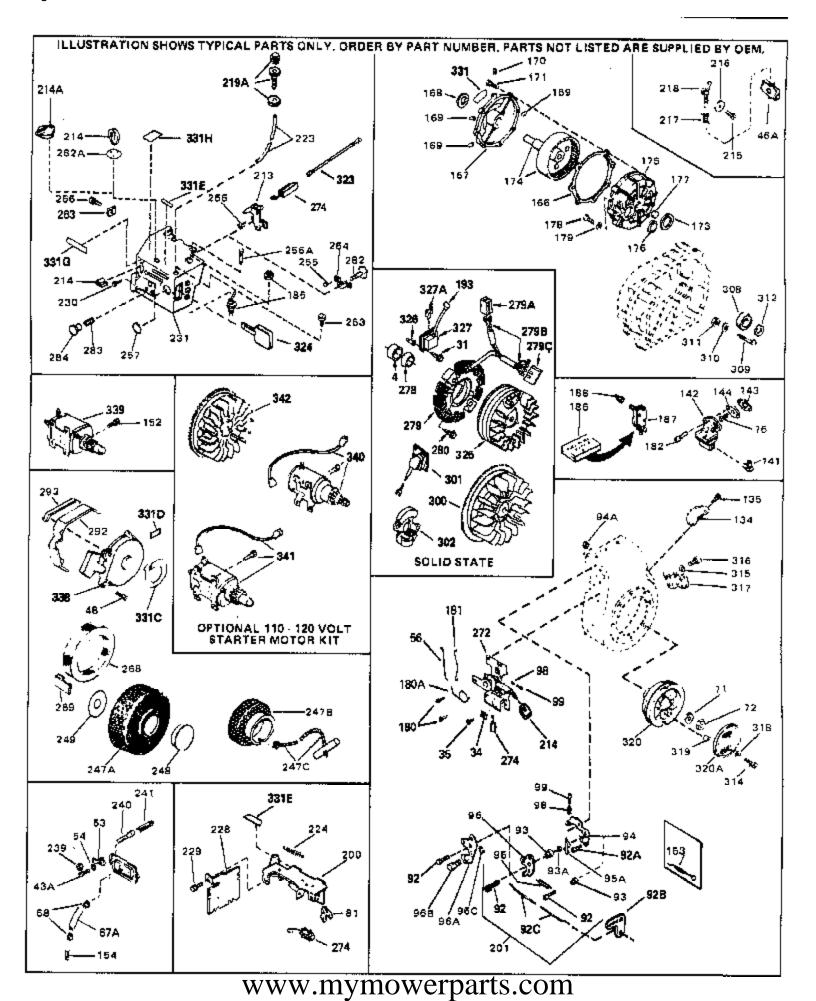

| <b>_</b> |                | ~   |                                                                                                                                                                                                                                                                                                                             |
|----------|----------------|-----|-----------------------------------------------------------------------------------------------------------------------------------------------------------------------------------------------------------------------------------------------------------------------------------------------------------------------------|
|          | Part Number    | Qty | Description                                                                                                                                                                                                                                                                                                                 |
|          | 650516         |     | Screw, 1/4-20 x 1-1/8"                                                                                                                                                                                                                                                                                                      |
|          | 27793          |     | Clip, Conduit (Use as required)                                                                                                                                                                                                                                                                                             |
|          | 28942          |     | Screw, 10-32 x 3/8" (Use as required)                                                                                                                                                                                                                                                                                       |
|          | 650597         |     | Screw, 10-24 x 5/8"                                                                                                                                                                                                                                                                                                         |
|          | 29716<br>32327 |     | Screw, 1/4-28 x 7/16"                                                                                                                                                                                                                                                                                                       |
|          | 650815         |     | Link, Throttle                                                                                                                                                                                                                                                                                                              |
|          | 8116           |     | Washer, Belleville<br>Nut, Hex                                                                                                                                                                                                                                                                                              |
|          | 28569          |     | Spring, Compression                                                                                                                                                                                                                                                                                                         |
|          | 29500          |     | Screw, 8-32 x 3/4"                                                                                                                                                                                                                                                                                                          |
|          | 30063          |     | Screw, 1/4-20 x 1/2"                                                                                                                                                                                                                                                                                                        |
|          | 610118         |     | Cover, Spark plug (Use as required)                                                                                                                                                                                                                                                                                         |
|          | 33450          |     | Nut, Lock                                                                                                                                                                                                                                                                                                                   |
|          | 30845A         |     | Bolt, Governor adjusting                                                                                                                                                                                                                                                                                                    |
|          | 650764         |     | Nut, "U" Type (Use as required)                                                                                                                                                                                                                                                                                             |
|          | 610973         |     | Terminal Ass'y. (As req. on late prod uction)                                                                                                                                                                                                                                                                               |
|          | 550223         |     | Decal, Name                                                                                                                                                                                                                                                                                                                 |
|          | 590420         |     | Rewind Starter (Refer to Division 5, Section C, page 25 for                                                                                                                                                                                                                                                                 |
|          |                |     | breakdown)                                                                                                                                                                                                                                                                                                                  |
| 339      | 35765A         |     | Electric Starter Motor (12 Volt) NOTE: The 29965, 32468, 32468B, 33606, 35765 and 35765A startermotors are used interchangeably on these models. Refer to service number stamped on end cap of motor, or on decal, for identification. Refer to Division 5, Section D for breakdown.                                        |
| 340      | 33328D         |     | Starter Motor Kit (110-120 Volt) This 110-120 volt starter<br>motor kit may have been added to this engine. It can be<br>added only if cylinder hasdrilled and tapped starter mounting<br>bosses and a ring gear flywheel (see#342). Refer to service<br>number stamped on end cap of motor, or on decal, for<br>identifica |
| 342      | 30811A         |     | Flywheel (Ring gear flywheel requiredon engines using 110-120 volt starter kits listed above)                                                                                                                                                                                                                               |
| 342      | 611042         |     | Flywheel (Used on Type letters H and above) (Std. Point ignition) (Ring gear flywheel required on engines using 110-120 volt starter kits listed above)                                                                                                                                                                     |
| 342      | 611085         |     | Flywheel (Minimum ring gear flywheel required on engines<br>using 110-120 volt starter kits listed above) (Use withSolid<br>State ignition)                                                                                                                                                                                 |