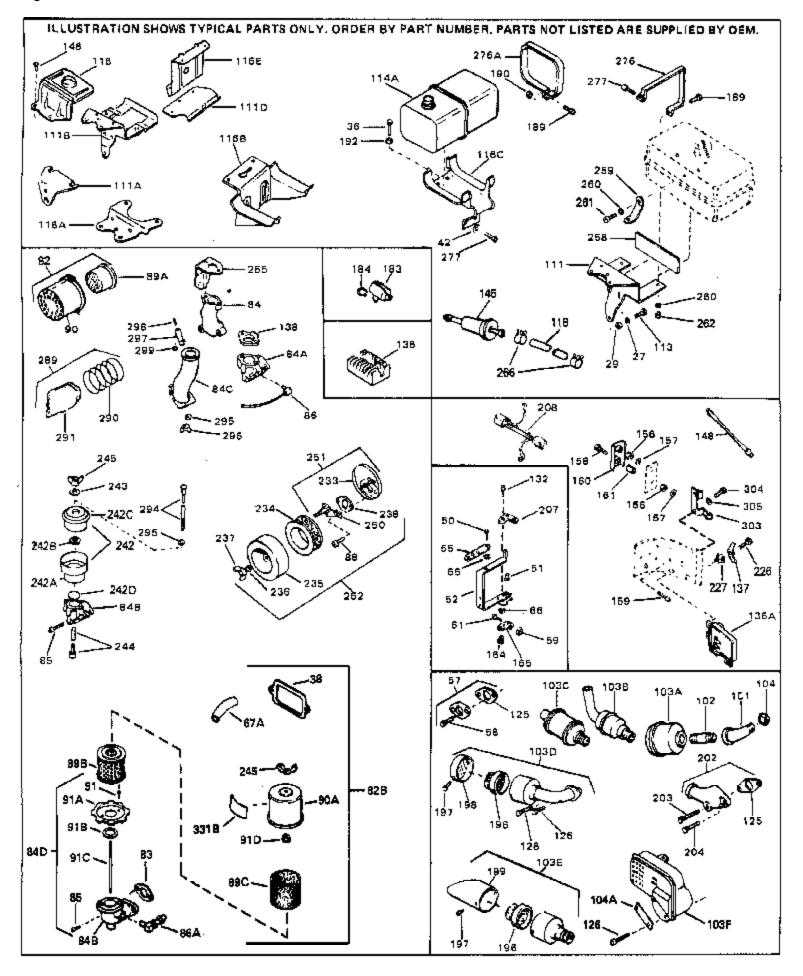

For Discount Tecumseh Engine Parts Call 606-678-9623 or 606-561-4983 H70-130236C Page 8 of 9 Engine Parts List #3

|     |         | Qty Description                                            |
|-----|---------|------------------------------------------------------------|
| 27  | 27513   | Lockwasher, 1/4" (Use as required)                         |
| 36  | 650697A | Screw, 5/16-18 x 2-1/2" (Use as requi red)                 |
| 36  | 650695A | Screw, 5/16-18 x 2-1/4" (Use as requi red)                 |
| 36  | 650694A | Screw, 5/16-18 x 2" (Use as required)                      |
|     | 27896A  | * Gasket, Breather cover                                   |
|     | 26073   | Washer (Use as required)                                   |
|     | 650691  | Washer, Flat (Use as required)                             |
|     | 650548  | Screw, 8-32 x 5/16"                                        |
|     | 30319   | Rivet, Split (Used in early productio n)                   |
|     | 32326A  | Lever, Governor (New lever does not need 1 of              |
| JZ  | 32320A  |                                                            |
|     |         | 51,66,132,164,165,207)                                     |
| 55  | 30205   | Bracket, Adjusting                                         |
| 57  | 730130  | Exh.Adap.Kit (Incl. 58 & 125) (Use as req.)                |
|     | 30196   | Screw, 5/16-18 x 3/4" (Use as require d)                   |
|     | 29216   | Nut, Lock, 10-32                                           |
|     | 29826   | Screw, 10-32 x 3/4"                                        |
|     | 29918   | Lockwasher, #8 E.T.                                        |
|     | 730561  | Air cleaner kit (Incl. 38, 67A, 83, 84B, 85,89B, 89C, 90A, |
| 020 | 750501  | 91A, 91B, 91C, 91D, 245 & 331B) (Use only on engines v     |
|     |         | an externally vented fully adjustable carburetor)          |
|     |         |                                                            |
| 82  | 730127  | Air Cleaner Ass'y. (Incl. 60, 83, 87, 88, 89A, 90, 238 &   |
|     |         | 331B) (Use as required)                                    |
| 00  | 070704  |                                                            |
|     | 27272A  | * Gasket, Air cleaner                                      |
| 84D | 34819   | Air Cleaner Elbow (Incl. 84B, 86A, 91, 91A, 91B & 91C) (I  |
|     |         | in 730561 assembly only)                                   |
| 88  | 28820   | Screw, 10-32 x 1/2"                                        |
|     | 31715   | Body, Air cleaner                                          |
|     | 391026  | Opt. Spark Arrest Muffler (Incl.196,1 97,199)              |
|     | 650561  | Screw, 1/4-20 x 5/8"                                       |
|     | 29774   | •                                                          |
|     |         | Fuel Line (Braided 8-1/4" 21 cm)(Use as req.)              |
|     | 30705   | Fuel Line (Braided 16") (41 cm) (Use as req.)              |
|     | 30962   | Fuel Line (Braided 32") (81 cm) (Use as req.)              |
|     | 27930A  | Gasket, Exhaust                                            |
|     | 30196   | Screw, 5/16-18 x 3/4"                                      |
|     | 650694A | Screw, 5/16-18 x 2" (Use as required)                      |
|     | 650548  | Screw, 8-32 x 5/16" (Early production )                    |
|     | 610938  | Regulator, Rectifier (7Amp)                                |
| 148 | 34067   | Wire Assy., Alternator adapter (4-1/4 ")                   |
| 148 | 34069   | Wire Assy., Alternator adapter (6-3/4 ")                   |
|     | 31288   | Exh. Adaptor Kit (Incl.125,203,204) ( As req.)             |
|     | 650697A | Screw, 5/16-18 x 2-1/2" (Use as required)                  |
|     | 6021A   | Screw, 5/16-18 x 1-1/2" (Use as required)                  |
|     | 26460   | Clamp, Fuel line                                           |
|     | 32765   | Clamp, Blower housing extension                            |
|     | 28820   | Screw, 10-32 x 1/2"                                        |
| 504 | 20020   | $OOOW, TOOZ \land T/Z$                                     |