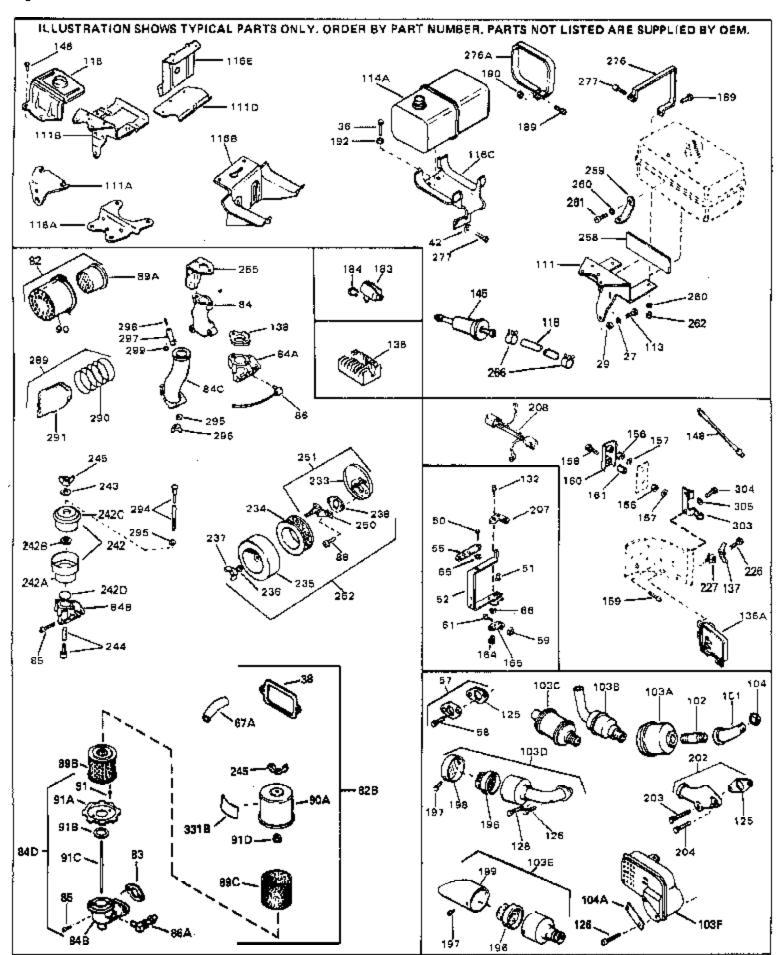

For Discount Tecumseh Engine Parts Call 606-678-9623 or 606-561-4983

Page 7 of 8

Engine Parts List #3

www.mymowerparts.com

## For Discount Tecumseh Engine Parts Call 606-678-9623 or 606-561-4983 Page 8 of 8

Engine Parts List #3

|                                                                                                                             |                                                                                              | y Description                                                                                                                                                                                     |
|-----------------------------------------------------------------------------------------------------------------------------|----------------------------------------------------------------------------------------------|---------------------------------------------------------------------------------------------------------------------------------------------------------------------------------------------------|
|                                                                                                                             | 27513                                                                                        | Lockwasher, 1/4" (Use as required)                                                                                                                                                                |
| 36                                                                                                                          | 650697A                                                                                      | Screw, 5/16-18 x 2-1/2" (Use as requi red)                                                                                                                                                        |
| 36                                                                                                                          | 650695A                                                                                      | Screw, 5/16-18 x 2-1/4" (Use as requi red)                                                                                                                                                        |
| 36                                                                                                                          | 650694A                                                                                      | Screw, 5/16-18 x 2" (Use as required)                                                                                                                                                             |
| 38                                                                                                                          | 27896A                                                                                       | * Gasket, Breather cover                                                                                                                                                                          |
| 42                                                                                                                          | 26073                                                                                        | Washer (Use as required)                                                                                                                                                                          |
| 42                                                                                                                          | 650691                                                                                       | Washer, Flat (Use as required)                                                                                                                                                                    |
| 50                                                                                                                          | 650548                                                                                       | Screw, 8-32 x 5/16"                                                                                                                                                                               |
| 51                                                                                                                          | 30319                                                                                        | Rivet, Split (Used in early productio n)                                                                                                                                                          |
| 52                                                                                                                          | 33454                                                                                        | Lever Assy., Governor                                                                                                                                                                             |
| 57                                                                                                                          | 730130                                                                                       | Exh.Adap.Kit (Incl. 58 & 125) (Use as req.)                                                                                                                                                       |
| 58                                                                                                                          | 30196                                                                                        | Screw, 5/16-18 x 3/4" (Use as require d)                                                                                                                                                          |
|                                                                                                                             | 29216                                                                                        | Nut, Lock, 10-32                                                                                                                                                                                  |
|                                                                                                                             | 29826                                                                                        | Screw, 10-32 x 3/4"                                                                                                                                                                               |
|                                                                                                                             | 29918                                                                                        | Lockwasher, #8 E.T.                                                                                                                                                                               |
|                                                                                                                             | 730561                                                                                       | Air cleaner kit (Incl. 38, 67A, 83, 84B, 85,89B, 89C, 90A, 91,                                                                                                                                    |
|                                                                                                                             |                                                                                              | 91A, 91B, 91C, 91D, 245 & 331B) (Use only on engines with                                                                                                                                         |
|                                                                                                                             |                                                                                              | an externally vented fully adjustable carburetor)                                                                                                                                                 |
| 00                                                                                                                          | 720127                                                                                       | , , ,                                                                                                                                                                                             |
| 82                                                                                                                          | 730127                                                                                       |                                                                                                                                                                                                   |
|                                                                                                                             |                                                                                              | 331B) (Use as required)                                                                                                                                                                           |
| 84D                                                                                                                         | 34819                                                                                        | Air Cleaner Elbow (Incl. 84B, 86A, 91, 91A, 91B & 91C) (Use                                                                                                                                       |
|                                                                                                                             |                                                                                              | in 730561 assembly only) NOTE: 130010 thru 10C & 11                                                                                                                                               |
|                                                                                                                             |                                                                                              | used in early production only.                                                                                                                                                                    |
| 103E                                                                                                                        | 391026                                                                                       | Opt. Spark Arrest Muffler (Incl.196.1 97.199)                                                                                                                                                     |
|                                                                                                                             |                                                                                              |                                                                                                                                                                                                   |
|                                                                                                                             |                                                                                              | ·                                                                                                                                                                                                 |
|                                                                                                                             |                                                                                              |                                                                                                                                                                                                   |
|                                                                                                                             |                                                                                              |                                                                                                                                                                                                   |
|                                                                                                                             |                                                                                              |                                                                                                                                                                                                   |
|                                                                                                                             |                                                                                              |                                                                                                                                                                                                   |
|                                                                                                                             |                                                                                              |                                                                                                                                                                                                   |
|                                                                                                                             |                                                                                              |                                                                                                                                                                                                   |
|                                                                                                                             |                                                                                              |                                                                                                                                                                                                   |
|                                                                                                                             | 34069                                                                                        |                                                                                                                                                                                                   |
|                                                                                                                             |                                                                                              |                                                                                                                                                                                                   |
|                                                                                                                             |                                                                                              |                                                                                                                                                                                                   |
|                                                                                                                             |                                                                                              |                                                                                                                                                                                                   |
|                                                                                                                             |                                                                                              |                                                                                                                                                                                                   |
|                                                                                                                             |                                                                                              |                                                                                                                                                                                                   |
|                                                                                                                             |                                                                                              |                                                                                                                                                                                                   |
|                                                                                                                             |                                                                                              |                                                                                                                                                                                                   |
|                                                                                                                             |                                                                                              |                                                                                                                                                                                                   |
| 103E<br>113<br>118<br>118<br>118<br>125<br>126<br>128<br>132<br>148<br>148<br>164<br>165<br>202<br>203<br>204<br>226<br>227 | 391026<br>650561<br>29774<br>30705<br>30962<br>27930A<br>30196<br>650694A<br>650548<br>34067 | Air Cleaner Ass'y. (Incl. 60, 83, 87, 88, 89A, 90, 238 & 331B) (Use as required)  Air Cleaner Elbow (Incl. 84B, 86A, 91, 91A, 91B & 91C) (Use in 730561 assembly only) NOTE: 130010 thru 10C & 11 |