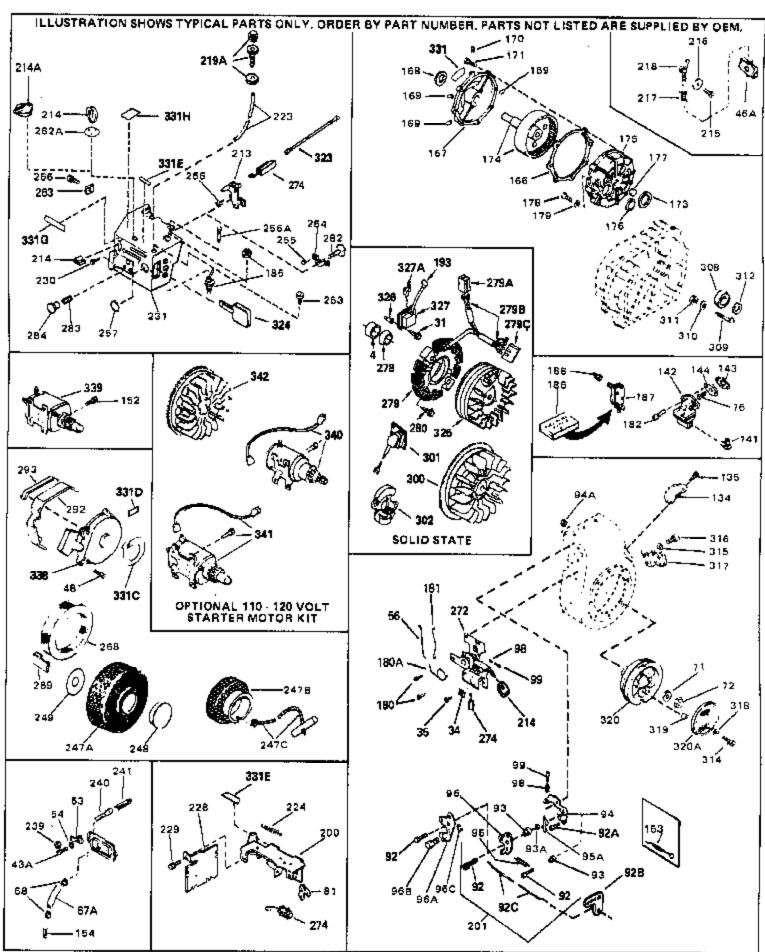

For Discount Tecumseh Engine Parts Call 606-678-9623 or 606-561-4983
Page 5 of 8

Engine Parts List #2

www.mymowerparts.com

| Ref #             | Part Number Qty | Description                                                         |
|-------------------|-----------------|---------------------------------------------------------------------|
|                   | 650489          | Screw, 1/4-20 x 5/8"                                                |
|                   | 27793           | Clip, Conduit (Use as required)                                     |
|                   | 28942           | Screw, 10-32 x 3/8" (Use as required)                               |
|                   | 650128          | Screw, 10-24 x 1/2"                                                 |
|                   | 29716           | Screw, 1/4-28 x 7/16"                                               |
|                   | 34662           | Link, Throttle                                                      |
|                   | 650815          | Washer, Belleville                                                  |
|                   | 8116            | Nut, Hex                                                            |
|                   | 31342           | Spring, Compression                                                 |
|                   | 650549          | Screw, 5-40 x 7/16"                                                 |
|                   | 33013           | Cover, Bubble                                                       |
|                   | 650760          | Screw, 8-32 x 3/8"                                                  |
|                   | 650821          | Screw, 10-32 x 1/2"                                                 |
| 180A              |                 | Spring, Speed control                                               |
|                   | 34661           | Link, Governor                                                      |
|                   | 610118          | Cover, Spark plug (Use as required)                                 |
|                   | 32410           | Knob, Speed control                                                 |
| 214A              |                 | Knob, Control                                                       |
|                   | 570629A         | Primer Assy.                                                        |
|                   | 32180C          | Line, Primer                                                        |
|                   | 30826           | Spring, Extension                                                   |
|                   | 650257          | Screw, 8-32 x 5/16"                                                 |
|                   | 34672           | Cover, Carburetor                                                   |
|                   | 32398           | Bracket, Choke                                                      |
|                   | 28820           | Screw, 10-32 x 1/2"                                                 |
|                   | 650765          | Screw, 10-32 x 1/2"                                                 |
|                   | 650760          | Screw, 8-32 x 3/8"                                                  |
|                   | 650764          | Nut, "U" Type (Use as required)                                     |
|                   | 34677           | Control Bracket (Incl. 98, 99, 180A & 274)                          |
|                   | 610973          | Terminal Ass'y. (As req. on late prod uction)                       |
|                   | 34127           | Guard Starter                                                       |
|                   | 32576           | Seal, Snow guard                                                    |
| 331E              |                 | Decal, Primer                                                       |
|                   | 550223          | Decal, Name                                                         |
| 331H              |                 | Decal, Warning                                                      |
| 331H              |                 | Decal, Instruction                                                  |
| 331G              |                 | Decal, Choke                                                        |
| 338               | 590473          | Rewind Starter (Refer to Division 5, Section C, page 29 for         |
|                   |                 | breakdown)                                                          |
| 340               | 33328D          | Starter Motor Kit (110-120 Volt) This 110-120 volt starter          |
|                   |                 | motor kit may have been added to this engine. It can be             |
|                   |                 | added only if cylinder hasdrilled and tapped starter mounting       |
|                   |                 | bosses and a ring gear flywheel (see#342). Refer to service         |
|                   |                 | number stamped on end cap of motor, or on decal, for                |
|                   |                 | identifica                                                          |
| 0.40              | 20044 A         | The decay (Discussion of the decay required as a region of the same |
| 342               | 30811A          | Flywheel (Ring gear flywheel requiredon engines using               |
|                   |                 | 110-120 volt starter kits listed above)                             |
| 342               | 611042          | Flywheel (Used on Type letters H and above) (Std. Point             |
|                   |                 | ignition) (Ring gear flywheel required on engines using             |
|                   |                 | 110-120 volt starter kits listed above)                             |
| 2/12              | 611085          | Flywheel (Minimum ring gear flywheel required on engines            |
| J <del>-1</del> 2 | 011000          | using 110-120 volt starter kits listed above) (Use withSolid        |
|                   |                 | State ignition)                                                     |
|                   |                 | - Carrier 19 maon 1                                                 |