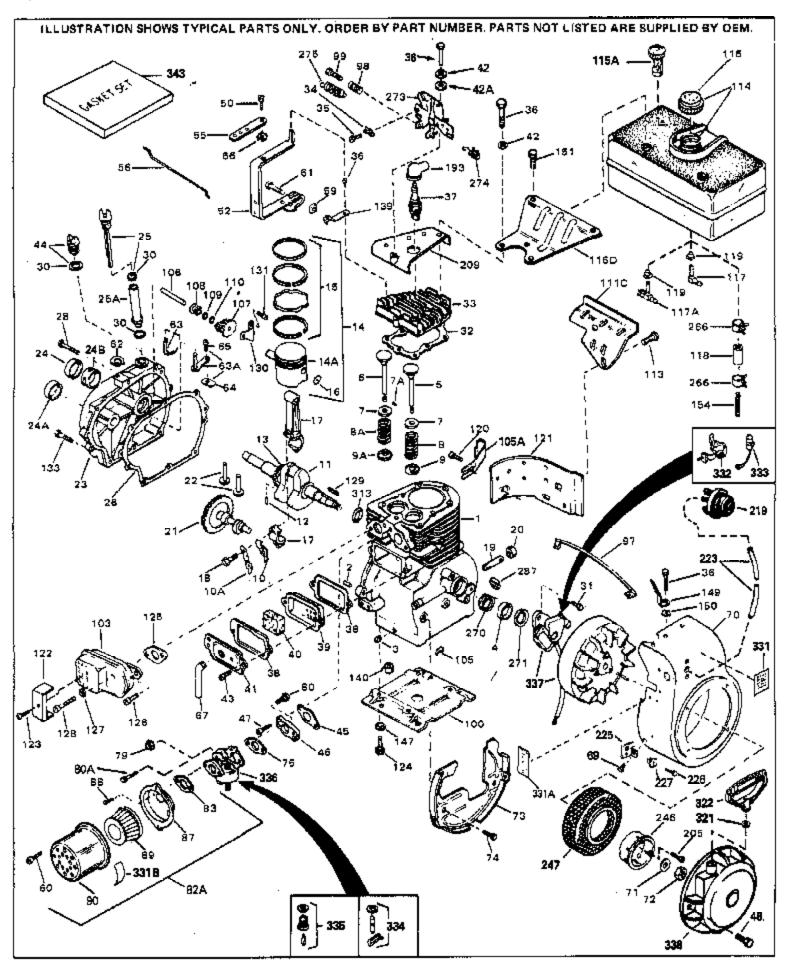

For Discount Tecumseh Engine Parts Call 606-678-9623 or 606-561-4983

Page 1 of 8

Engine Parts List #1

www.mymowerparts.com

|      | Part Number Qty |                                                          |
|------|-----------------|----------------------------------------------------------|
|      | 32586C          | Cylinder (Incl. 2, 3, 4 & 76) (2-3/4" Bore)              |
|      | 27652           | Pin, Dowel                                               |
|      | 27642           | Plug, Oil drain                                          |
|      | 32630           | Seal, Oil                                                |
|      | 32783           | Intake Valve (Std.) (Incl. 9)                            |
|      | 32784           | Intake Valve (1/32" OS) (Incl. 9)                        |
|      | 27878A          | Exhaust Valve (Std.) (Incl. 9)                           |
|      | 27880A          | Exhaust Valve (1/32" OS) (Incl. 9)                       |
|      | 20810           | Pin, Valve spring retainer (Use as re quired)            |
|      | 27882           | Cap, Upper valve spring                                  |
|      | 27881           | Spring, Valve                                            |
|      | 27881           | Spring, Valve                                            |
|      | 32581           | Cap, Lower valve spring                                  |
|      | 32581           | Cap, Lower valve spring                                  |
| 10A  | 32590           | Plate, Lock & Oil dipper (This plate may be replaced by  |
|      |                 | 34242 oil dipper but 650662C screw must be used.)        |
| 10   | 34242           | Dipper, Oil                                              |
|      | 34234           | Crankshaft (Incl. 12 & 13)                               |
|      | 29783           | Crankshaft Gear Pin (Early production )                  |
|      | 27884           | Gear, Crankshaft (Used in early production) This gear is |
|      |                 | servicable onlywhen it is pinned to the crankshaft.      |
| 1/1Δ | 32592B          | Piston & Pin Ass'y. (Std.)(2-3/4")(In cl.16)             |
|      | 32593B          | Piston & Pin Ass'y. (.010" OS) (Incl. 16)                |
|      | 32594B          | Piston & Pin Ass'y. (.020" OS) (Incl. 16)                |
|      | 34517           | Piston, Pin & Ring Set (Std.) (2-3/4" Bore)              |
|      | 34518           | Piston, Pin & Ring Set (3td.) (2-3/4 Bore)               |
|      | 34519           | Piston, Pin & Ring Set (.010 OS)                         |
|      | 32595           | Ring Set (Std.) (2-3/4" Bore)                            |
|      | 32596           | Ring Set (3.01.0" OS)                                    |
|      | 32597           | Ring Set (.010 OS)                                       |
|      | 27888           | Ring, Piston pin retaining                               |
|      | 32591C          | Rod Assy., Connecting (Incl. 10 & 18)                    |
|      | 650662C         | Screw, Connecting rod (2 each)                           |
|      | 30968           | Nipple, Oil drain                                        |
|      | 30969           | Cap, Oil drain                                           |
|      | 32115           | Camshaft (MCR)                                           |
|      | 34034           | Lifter, Valve                                            |
|      | 31303B          | Cover, Cylinder (Incl. 24, 106 & 279)                    |
|      | 31546           | Bushing, Crankshaft (Use as required)                    |
|      | 28427           | Seal, Oil                                                |
|      | 34011A          | Dipstick, Oil (Incl. 30)                                 |
|      | 33893A          | Tube, Oil filler                                         |
|      | 30684           | * Gasket, Cylinder cover                                 |
|      | 650488          | Screw, 1/4-20 x 1-1/4"                                   |
|      | 33590           | "O" Ring                                                 |
|      | 650489          | Screw, 1/4-20 x 5/8"                                     |
|      | 32631A          | * Gasket, Cylinder head                                  |
|      | 30938A          | Head, Cylinder                                           |
|      | 27793           | Clip, Conduit (Use as required)                          |
|      | 28942           | Screw, 10-32 x 3/8" (Use as required)                    |
|      | 650697A         | Screw, 5/16-18 x 2-1/2" (Use as requi red)               |
|      | 650695A         | Screw, 5/16-18 x 2-1/4" (Use as requi red)               |
|      | 650694A         | Screw, 5/16-18 x 2" (Use as required)                    |
|      | 33636           | Resistor Spark Plug (RJ-8C)                              |
|      | 34251           | Resistor Spark Plug                                      |
|      | 27896A          | * Gasket, Breather cover                                 |
|      | 28423           | Body, Breather                                           |
|      |                 | · · /                                                    |

www.mymowerparts.com

| Ref # | Part Number Qty | Description                                                     |
|-------|-----------------|-----------------------------------------------------------------|
| 40    | 28424           | Element, Breather                                               |
| 41    | 28425           | Cover, Valve spring                                             |
| 42A   | 650690          | Washer, Belleville (Use as required)                            |
| 42    | 26073           | Washer (Use as required)                                        |
| 42    | 650691          | Washer, Flat (Use as required)                                  |
|       | 650128          | Screw, 10-24 x 1/2"                                             |
|       | 27915A          | * Gasket, Intake                                                |
|       | 34712           | Flange Carburetor                                               |
|       | 30196           | Screw, 5/16-18 x 3/4"                                           |
|       | 29716           | Screw, 1/4-28 x 7/16"                                           |
|       | 650548          | Screw, 8-32 x 5/16"                                             |
|       | 33454           | Lever Assy., Governor                                           |
|       | 34662           |                                                                 |
|       |                 | Link, Throttle                                                  |
|       | 29216           | Nut, Lock, 10-32                                                |
|       | 29826           | Screw, 10-32 x 3/4"                                             |
|       | 29642           | Ring, Retaining                                                 |
|       | 30699C          | Rod Assy., Governor (Incl. 64 & 65)                             |
| 63    | 30699B          | Governor Rod Ass'y. (This one-piece governor rodis no longer    |
|       |                 | used. It is replaced by 30699C ass'y.,Ref. no. 63A)             |
| 64    | 30700           | Yoke, Governor                                                  |
|       | 650494          | Screw, 6-40 x 5/16"                                             |
|       | 29918           | Lockwasher, #8 E.T.                                             |
|       | 29916<br>35350  | ·                                                               |
|       |                 | Tube, Breather                                                  |
|       | 29747B          | Screw, 5/16-24 x 21/32"                                         |
|       | 32158E          | Blower Housing (For elec.star.)(Incl. 134,135)                  |
|       | 650815          | Washer, Belleville                                              |
|       | 8116            | Nut, Hex                                                        |
| 73    | 29536           | Blower Housing Baffle (without electric starter knock-out)      |
|       |                 | (Use as required)                                               |
| 73    | 35256A          | Blower Housing Baffle (with electric starter knock-out) (Use    |
|       | 33_33/ 1        | as required) (Point Ignition)                                   |
| 74    | 050504          | . , , ,                                                         |
|       | 650561          | Screw, 1/4-20 x 5/8"                                            |
|       | 31688A          | * Gasket, Carburetor                                            |
|       | 650517          | Screw, 1/4-20 x 27/32"                                          |
| 82A   | 730164          | Air Cleaner Ass'y. (Incl. 60, 83, 87, 88, 89, 90A & 331B)       |
|       |                 | (Use as required)                                               |
| 97    | 34240           | Ground Wire                                                     |
|       | 31342           |                                                                 |
|       |                 | Spring, Compression                                             |
|       | 650549<br>20528 | Screw, 5-40 x 7/16"                                             |
|       | 29538           | Base, Engine mounting                                           |
|       | 32401           | Muffler                                                         |
|       | 31845           | Shaft, Mechanical governor                                      |
|       | 30591           | Gear Assy., Governor (Incl. 109)                                |
|       | 30588A          | Spool, Governor                                                 |
|       | 30590A          | Washer, Flat                                                    |
|       | 29193           | Ring, Retaining                                                 |
| 111C  | 34158           | Bracket, Fuel tank                                              |
| 113   | 650561          | Screw, 1/4-20 x 5/8"                                            |
|       | 34186A          | Fuel Tank (Incl. 115 & 266) NOTE: These tanks were built        |
|       |                 | with different size fuel inlet openings. Tanks with the 1-3/16" |
|       |                 | I.D. opening use fuel cap 33032 or 34210. Tanks with the        |
|       |                 | 1-1/2" I.D. opening use fuel cap 35355 or 35650.                |
|       |                 |                                                                 |
|       | 410144B         | Fuel Cap (White Plastic)(Std)(As required)                      |
| 115   | 33032           | Fuel Cap (Charcoal Plastic) (Spurt resistant, Low profile)      |
|       |                 | (Use as required)                                               |
|       |                 |                                                                 |

## www.mymowerparts.com

|      |         | ty Description                                                                                                                                                                                                                                                                     |
|------|---------|------------------------------------------------------------------------------------------------------------------------------------------------------------------------------------------------------------------------------------------------------------------------------------|
| 115  | 34210   | Fuel Cap (Red Plastic) (Spurt resistant, High profile) (Use as required)                                                                                                                                                                                                           |
| 115  | 35355   | Fuel Cap (Use as required)                                                                                                                                                                                                                                                         |
| 116D | 34159   | Plate, Fuel tank mounting                                                                                                                                                                                                                                                          |
| 117A | 32961   | Valve, Shut-off                                                                                                                                                                                                                                                                    |
|      | 29774   | Fuel Line (Braided 8-1/4" 21 cm)(Use as req.)                                                                                                                                                                                                                                      |
|      | 30705   | Fuel Line (Braided 16") (41 cm) (Use as req.)                                                                                                                                                                                                                                      |
|      | 30962   | Fuel Line (Braided 32") (81 cm) (Use as req.)                                                                                                                                                                                                                                      |
|      | 650128  | Screw, 10-24 x 1/2" (Use as required)                                                                                                                                                                                                                                              |
|      | 30622A  | Extension, Blower housing                                                                                                                                                                                                                                                          |
|      | 650542  | Screw, 5/16-18 x 3/4"                                                                                                                                                                                                                                                              |
|      | 27930A  | Gasket, Exhaust                                                                                                                                                                                                                                                                    |
|      | 30196   | Screw, 5/16-18 x 3/4"                                                                                                                                                                                                                                                              |
|      | 26073   | Washer (Use as required)                                                                                                                                                                                                                                                           |
|      | 650694A | Screw, 5/16-18 x 2" (Use as required)                                                                                                                                                                                                                                              |
|      | 32589   | Key, Flywheel                                                                                                                                                                                                                                                                      |
|      | 31843A  | Bracket, Governor gear                                                                                                                                                                                                                                                             |
|      | 650836  | Screw, 10-24 x 1/2"                                                                                                                                                                                                                                                                |
|      | 650493  | Screw, 1/4-20 x 1-3/4"                                                                                                                                                                                                                                                             |
|      | 30747   | Clip, Shorting                                                                                                                                                                                                                                                                     |
|      | 650665  | Screw, 1/4-15 x 7/8"                                                                                                                                                                                                                                                               |
|      | 610118  | Cover, Spark plug (Use as required)                                                                                                                                                                                                                                                |
|      | 650561  | Screw, 1/4-20 x 5/8" (Use as required )                                                                                                                                                                                                                                            |
|      | 30939A  | Cover, Cylinder head                                                                                                                                                                                                                                                               |
|      | 32180C  | Line, Primer                                                                                                                                                                                                                                                                       |
|      | 34126   | Bracket, Grommet mounting                                                                                                                                                                                                                                                          |
|      | 650760  | Screw, 8-32 x 3/8"                                                                                                                                                                                                                                                                 |
|      | 28545   | Grommet                                                                                                                                                                                                                                                                            |
|      | 32125   | Cup, Starter                                                                                                                                                                                                                                                                       |
|      | 590417  | Screen, Starter cup                                                                                                                                                                                                                                                                |
|      | 26460   | Clamp, Fuel line                                                                                                                                                                                                                                                                   |
|      | 31461   | Bushing, Crankshaft (Use as required)                                                                                                                                                                                                                                              |
|      | 33876   | Gasket, Stator                                                                                                                                                                                                                                                                     |
|      | 610973  | Terminal Ass'y. (As req. on late prod uction)                                                                                                                                                                                                                                      |
|      | 27275   | Clip, Hi-tension wire (Use as require d)                                                                                                                                                                                                                                           |
|      | 34246   | Clip, Ground wire (Use as required)                                                                                                                                                                                                                                                |
|      | 34346   | Decal, Instruction                                                                                                                                                                                                                                                                 |
|      | 550223  | Decal, Name                                                                                                                                                                                                                                                                        |
|      | 30547A  | Contact Assy., Breaker                                                                                                                                                                                                                                                             |
|      | 30548B  | Condenser                                                                                                                                                                                                                                                                          |
|      | 631021  | Inlet Needle, Seat & Clip Assy.                                                                                                                                                                                                                                                    |
|      | 631920  | Carburetor (Incl. 75) (Refer to Division 5, Section A, page 138                                                                                                                                                                                                                    |
|      | 00.020  | for breakdown)                                                                                                                                                                                                                                                                     |
| 337  | 610694A | Magneto (w/ring gear for 110 volt starter) NOTE: The complete magneto is not available as an assembly. The magneto number is shown for reference purposes only. Order component parts individually, as show in parts list. (Refer to Division 5, Section B, page 24 for breakdown) |
| 338  | 590473  | Rewind Starter (Refer to Division 5, Section C, page 29 for breakdown)                                                                                                                                                                                                             |
| 343  | 33239A  | Gasket Set (Incl. items marked*)                                                                                                                                                                                                                                                   |