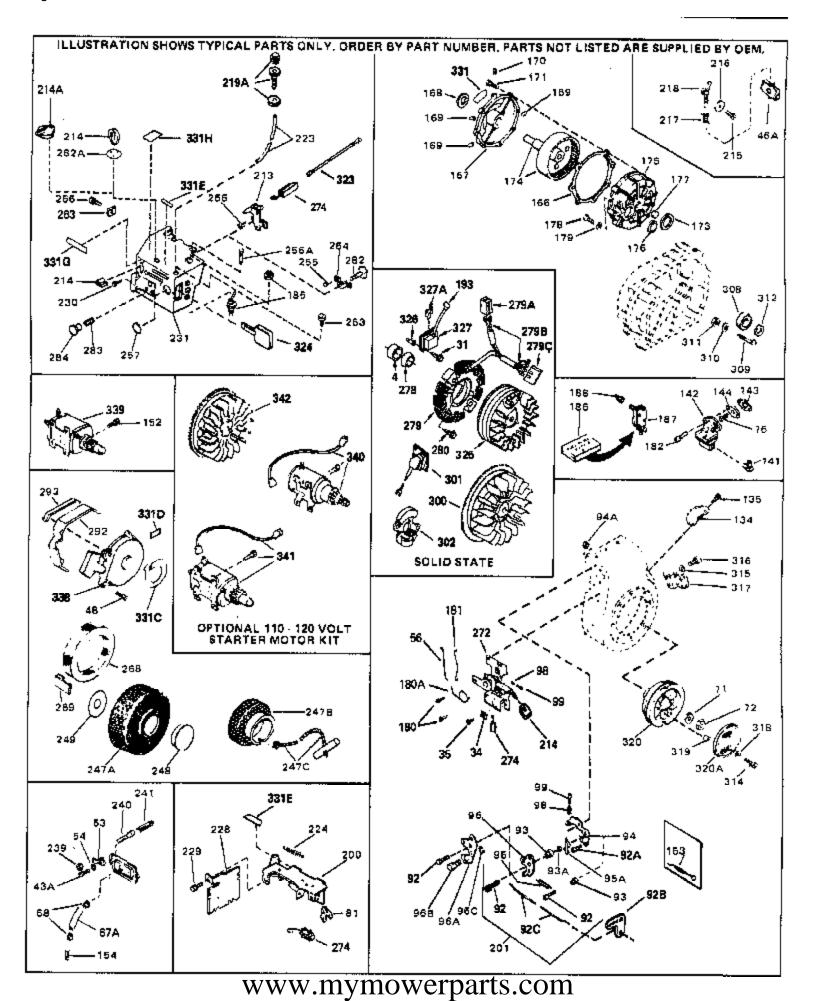

For Discount Tecumseh Engine Parts Call 606-678-9623 or 606-561-4983 H70-130233F Engine Parts List #2

|              |         | ty Description                                                |
|--------------|---------|---------------------------------------------------------------|
| 31           | 650489  | Screw, 1/4-20 x 5/8"                                          |
| 34           | 27793   | Clip, Conduit (Use as required)                               |
| 35           | 28942   | Screw, 10-32 x 3/8" (Use as required)                         |
|              | 650128  | Screw, 10-24 x 1/2"                                           |
|              | 29716   | Screw, 1/4-28 x 7/16"                                         |
|              | 34662   | Link, Throttle                                                |
|              | 650815  |                                                               |
|              |         | Washer, Belleville                                            |
|              | 8116    | Nut, Hex                                                      |
|              | 31342   | Spring, Compression                                           |
|              | 650549  | Screw, 5-40 x 7/16"                                           |
|              | 33013   | Cover, Bubble                                                 |
| 135          | 650760  | Screw, 8-32 x 3/8"                                            |
| 180          | 650821  | Screw, 10-32 x 1/2"                                           |
| 180A         | 34663   | Spring, Speed control                                         |
|              | 34661   | Link, Governor                                                |
|              | 610118  | Cover, Spark plug (Use as required)                           |
|              | 35438   | Knob, Control                                                 |
|              | 570629A |                                                               |
|              |         | Primer Assy.                                                  |
|              | 32180C  | Line, Primer                                                  |
|              | 30826   | Spring, Extension                                             |
|              | 650257  | Screw, 8-32 x 5/16"                                           |
|              | 34672   | Cover, Carburetor                                             |
| 254          | 32398   | Bracket, Choke                                                |
| 255          | 28820   | Screw, 10-32 x 1/2"                                           |
| 256A         | 650765  | Screw, 10-32 x 1/2"                                           |
| 256          | 650760  | Screw, 8-32 x 3/8"                                            |
|              | 650764  | Nut, "Ú" Type (Use as required)                               |
|              | 34664   | Control Bracket (Incl. 98, 99, 180A & 274)                    |
|              | 610973  | Terminal Ass'y. (As req. on late prod uction)                 |
|              | 34127   | Guard Starter                                                 |
|              | 32576   | Seal, Snow guard                                              |
|              |         |                                                               |
|              | 34416   | Decal, Choke                                                  |
|              | 34144   | Decal, Primer                                                 |
|              | 550223  | Decal, Name                                                   |
|              | 34414   | Decal, Warning                                                |
| 338          | 590473  | Rewind Starter (Refer to Division 5, Section C, page 29 for   |
|              |         | breakdown)                                                    |
| 340          | 33328D  | Starter Motor Kit (110-120 Volt) This 110-120 volt starter    |
|              |         | motor kit may have been added to this engine. It can be       |
|              |         | added only if cylinder hasdrilled and tapped starter mounting |
|              |         | bosses and a ring gear flywheel (see#342). Refer to service   |
|              |         |                                                               |
|              |         | number stamped on end cap of motor, or on decal, for          |
|              |         | identifica                                                    |
| 342          | 30811A  | Flywheel (Ring gear flywheel requiredon engines using         |
|              |         | 110-120 volt starter kits listed above)                       |
| 342          | 611042  | Flywheel (Used on Type letters H and above) (Std. Point       |
| , . <u> </u> |         | ignition) (Ring gear flywheel required on engines using       |
|              |         | 110-120 volt starter kits listed above)                       |
|              |         | ,                                                             |
| 342          | 611085  | Flywheel (Minimum ring gear flywheel required on engines      |
|              |         | using 110-120 volt starter kits listed above) (Use withSolid  |
|              |         | State ignition)                                               |
|              |         |                                                               |