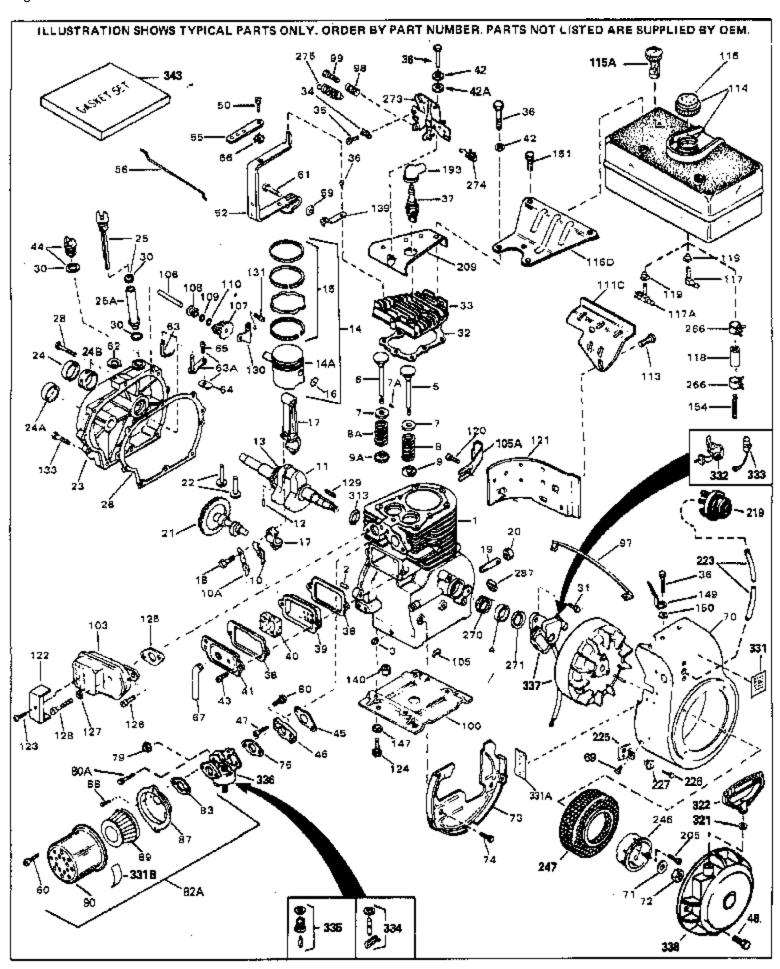

For Discount Tecumseh Engine Parts Call 606-678-9623 or 606-561-4983 H70-130233F Engine Parts List #1

www.mymowerparts.com

| Ref # | Part Number | Otv          | Description                                              |
|-------|-------------|--------------|----------------------------------------------------------|
|       | 32586C      | Qty          | Cylinder (Incl. 2, 3, 4 & 76) (2-3/4" Bore)              |
|       | 27652       |              | Pin, Dowel                                               |
|       | 27642       |              | Plug, Oil drain                                          |
|       | 32630       |              | Seal, Oil                                                |
|       | 32783       |              | Intake Valve (Std.) (Incl. 9)                            |
|       |             |              |                                                          |
|       | 32784       |              | Intake Valve (1/32" OS) (Incl. 9)                        |
|       | 27878A      |              | Exhaust Valve (Std.) (Incl. 9)                           |
|       | 27880A      |              | Exhaust Valve (1/32" OS) (Incl. 9)                       |
|       | 20810       |              | Pin, Valve spring retainer (Use as re quired)            |
|       | 27882       |              | Cap, Upper valve spring                                  |
|       | 27881       |              | Spring, Valve                                            |
|       | 27881       |              | Spring, Valve                                            |
|       | 32581       |              | Cap, Lower valve spring                                  |
|       | 32581       |              | Cap, Lower valve spring                                  |
| 10A   | 32590       |              | Plate, Lock & Oil dipper (This plate may be replaced by  |
|       |             |              | 34242 oil dipper but 650662C screw must be used.)        |
| 10    | 34242       |              | Dipper, Oil                                              |
|       | 32680A      |              | Crankshaft (Incl. 12 & 13)                               |
|       | 29783       |              | Crankshaft Gear Pin (Early production )                  |
|       | 27884       |              | Gear, Crankshaft (Used in early production) This gear is |
| 10    | 27004       |              | servicable onlywhen it is pinned to the crankshaft.      |
|       |             |              | , ,                                                      |
|       | 32592B      |              | Piston & Pin Ass'y. (Std.)(2-3/4")(In cl.16)             |
|       | 32593B      |              | Piston & Pin Ass'y. (.010" OS) (Incl. 16)                |
|       | 32594B      |              | Piston & Pin Ass'y. (.020" OS) (Incl. 16)                |
| 14    | 34517       |              | Piston, Pin & Ring Set (Std.) (2-3/4" Bore)              |
| 14    | 34518       |              | Piston, Pin & Ring Set (.010" OS)                        |
| 14    | 34519       |              | Piston, Pin & Ring Set (.020" OS)                        |
| 15    | 32595       |              | Ring Set (Std.) (2-3/4" Bore)                            |
| 15    | 32596       |              | Ring Set (.010" OS)                                      |
| 15    | 32597       |              | Ring Set (.020" OS)                                      |
| 16    | 27888       |              | Ring, Piston pin retaining                               |
| 17    | 32591C      |              | Rod Assy., Connecting (Incl. 10 & 18)                    |
| 18    | 650662C     |              | Screw, Connecting rod (2 each)                           |
| 19    | 30968       |              | Nipple, Oil drain                                        |
| 20    | 30969       |              | Cap, Oil drain                                           |
|       | 32115       |              | Camshaft (MCR)                                           |
|       | 34034       |              | Lifter, Valve                                            |
|       | 31303B      |              | Cover, Cylinder (Incl. 24, 106 & 279)                    |
|       | 31546       |              | Bushing, Crankshaft (Use as required)                    |
|       | 28427       |              | Seal, Oil                                                |
|       | 34011A      |              | Dipstick, Oil (Incl. 30)                                 |
|       | 33893A      |              | Tube, Oil filler                                         |
|       | 30684       |              | * Gasket, Cylinder cover                                 |
|       | 650488      |              | Screw, 1/4-20 x 1-1/4"                                   |
|       | 33590       |              | "O" Ring                                                 |
|       | 650489      |              | Screw, 1/4-20 x 5/8"                                     |
|       | 32631A      |              | * Gasket, Cylinder head                                  |
|       | 30938A      |              | Head, Cylinder                                           |
|       | 27793       |              | Clip, Conduit (Use as required)                          |
|       | 28942       |              | Screw, 10-32 x 3/8" (Use as required)                    |
|       | 650697A     |              | Screw, 5/16-18 x 2-1/2" (Use as required)                |
|       | 650695A     |              | Screw, 5/16-18 x 2-1/4" (Use as required)                |
|       | 650694A     |              | Screw, 5/16-18 x 2" (Use as required)                    |
|       | 33636       |              | Resistor Spark Plug (RJ-8C)                              |
|       | 34251       |              | Resistor Spark Plug                                      |
|       | 27896A      |              | * Gasket, Breather cover                                 |
|       | 28423       |              | Body, Breather                                           |
| 39    | WWW.mvmo    | <b>XX</b> 7. |                                                          |
|       | W W W       | VV           |                                                          |

|     |                  | Description                                                                     |
|-----|------------------|---------------------------------------------------------------------------------|
|     | 28424            | Element, Breather                                                               |
| 41  | 28425            | Cover, Valve spring                                                             |
| 42A | 650690           | Washer, Belleville (Use as required)                                            |
| 42  | 26073            | Washer (Use as required)                                                        |
| 42  | 650691           | Washer, Flat (Use as required)                                                  |
| 43  | 650128           | Screw, 10-24 x 1/2"                                                             |
| 45  | 27915A           | * Gasket, Intake                                                                |
|     | 34712            | Flange Carburetor                                                               |
| 47  | 30196            | Screw, 5/16-18 x 3/4"                                                           |
|     | 29716            | Screw, 1/4-28 x 7/16"                                                           |
|     | 650548           | Screw, 8-32 x 5/16"                                                             |
|     | 33454            | Lever Assy., Governor                                                           |
|     | 34662            | Link, Throttle                                                                  |
|     | 29216            | Nut, Lock, 10-32                                                                |
|     | 29826            | Screw, 10-32 x 3/4"                                                             |
|     | 29642            | Ring, Retaining                                                                 |
|     | 30699C           | Rod Assy., Governor (Incl. 64 & 65)                                             |
|     | 30699B           | Governor Rod Ass'y. (This one-piece governor rodis no longer                    |
| 00  | 00003E           | used. It is replaced by 30699C ass'y.,Ref. no. 63A)                             |
|     |                  | used. It is replaced by 500990 assy., Nel. 110. 05A)                            |
| 64  | 30700            | Yoke, Governor                                                                  |
| 65  | 650494           | Screw, 6-40 x 5/16"                                                             |
| 66  | 29918            | Lockwasher, #8 E.T.                                                             |
| 67  | 35350            | Tube, Breather                                                                  |
| 69  | 29747B           | Screw, 5/16-24 x 21/32"                                                         |
| 70  | 32158E           | Blower Housing (For elec.star.)(Incl. 134,135)                                  |
| 71  | 650815           | Washer, Belleville                                                              |
| 72  | 8116             | Nut, Hex                                                                        |
| 73  | 29536            | Blower Housing Baffle (without electric starter knock-out)                      |
|     |                  | (Use as required)                                                               |
| 70  | 25256 \          |                                                                                 |
| 73  | 35256A           | Blower Housing Baffle (with electric starter knock-out) (Use                    |
|     |                  | as required) (Point Ignition)                                                   |
| 74  | 650561           | Screw, 1/4-20 x 5/8"                                                            |
| 75  | 31688A           | * Gasket, Carburetor                                                            |
| 80A | 650517           | Screw, 1/4-20 x 27/32"                                                          |
| 82A | 730164           | Air Cleaner Ass'y. (Incl. 60, 83, 87, 88, 89, 90A & 331B)                       |
|     |                  | (Use as required)                                                               |
| 97  | 34240            | Ground Wire                                                                     |
|     | 31342            | Spring, Compression                                                             |
|     | 650549           | Screw, 5-40 x 7/16"                                                             |
|     | 29538            | Base, Engine mounting                                                           |
|     | 32401            | Muffler                                                                         |
|     | 31845            | Shaft, Mechanical governor                                                      |
|     | 30591            | Gear Assy., Governor (Incl. 109)                                                |
|     | 30588A           | Spool, Governor                                                                 |
|     | 30590A           | Washer, Flat                                                                    |
|     | 29193            | Ring, Retaining                                                                 |
|     | 34158            | Bracket, Fuel tank                                                              |
|     |                  | •                                                                               |
|     | 650561<br>34186A | Screw, 1/4-20 x 5/8"<br>Fuel Tank (Ind. 115 & 266) NOTE: Those tanks were built |
| 114 | 34100A           | Fuel Tank (Incl. 115 & 266) NOTE: These tanks were built                        |
|     |                  | with different size fuel inlet openings. Tanks with the 1-3/16"                 |
|     |                  | I.D. opening use fuel cap 33032 or 34210. Tanks with the                        |
|     |                  | 1-1/2" I.D. opening use fuel cap 35355 or 35650.                                |
| 115 | 410144B          | Fuel Cap (White Plastic)(Std)(As requ ired)                                     |
|     | 33032            | Fuel Cap (Charcoal Plastic) (Spurt resistant, Low profile)                      |
| -   |                  | (Use as required)                                                               |
|     |                  |                                                                                 |

|     |                 | Aty Description                                                                                                                                                                                                                                                                     |
|-----|-----------------|-------------------------------------------------------------------------------------------------------------------------------------------------------------------------------------------------------------------------------------------------------------------------------------|
| 115 | 34210           | Fuel Cap (Red Plastic) (Spurt resistant, High profile) (Use as required)                                                                                                                                                                                                            |
| 115 | 35355           | Fuel Cap (Use as required)                                                                                                                                                                                                                                                          |
|     | 34159           | Plate, Fuel tank mounting                                                                                                                                                                                                                                                           |
|     | 32961           | Valve, Shut-off                                                                                                                                                                                                                                                                     |
|     | 29774           | Fuel Line (Braided 8-1/4" 21 cm)(Use as req.)                                                                                                                                                                                                                                       |
|     | 30705           | Fuel Line (Braided 16") (41 cm) (Use as req.)                                                                                                                                                                                                                                       |
|     | 30962           | Fuel Line (Braided 32") (81 cm) (Use as req.)                                                                                                                                                                                                                                       |
|     | 650128          | Screw, $10-24 \times 1/2^{\circ}$ (Use as required)                                                                                                                                                                                                                                 |
|     | 30622A          | Extension, Blower housing                                                                                                                                                                                                                                                           |
|     | 650542          | Screw, 5/16-18 x 3/4"                                                                                                                                                                                                                                                               |
|     | 27930A          | Gasket, Exhaust                                                                                                                                                                                                                                                                     |
|     | 30196           | Screw, 5/16-18 x 3/4"                                                                                                                                                                                                                                                               |
|     | 26073           | Washer (Use as required)                                                                                                                                                                                                                                                            |
|     | 650694A         | Screw, 5/16-18 x 2" (Use as required)                                                                                                                                                                                                                                               |
|     | 32589           | Key, Flywheel                                                                                                                                                                                                                                                                       |
|     | 31843A          |                                                                                                                                                                                                                                                                                     |
|     | 650836          | Bracket, Governor gear                                                                                                                                                                                                                                                              |
|     |                 | Screw, 10-24 x 1/2"                                                                                                                                                                                                                                                                 |
|     | 650493<br>20747 | Screw, 1/4-20 x 1-3/4"                                                                                                                                                                                                                                                              |
|     | 30747           | Clip, Shorting                                                                                                                                                                                                                                                                      |
|     | 650665          | Screw, 1/4-15 x 7/8"                                                                                                                                                                                                                                                                |
|     | 610118          | Cover, Spark plug (Use as required)                                                                                                                                                                                                                                                 |
|     | 650561          | Screw, 1/4-20 x 5/8" (Use as required )                                                                                                                                                                                                                                             |
|     | 30939A          | Cover, Cylinder head                                                                                                                                                                                                                                                                |
|     | 32180C          | Line, Primer                                                                                                                                                                                                                                                                        |
|     | 34126           | Bracket, Grommet mounting                                                                                                                                                                                                                                                           |
|     | 650760          | Screw, 8-32 x 3/8"                                                                                                                                                                                                                                                                  |
|     | 28545           | Grommet                                                                                                                                                                                                                                                                             |
|     | 32125           | Cup, Starter                                                                                                                                                                                                                                                                        |
|     | 590417          | Screen, Starter cup                                                                                                                                                                                                                                                                 |
|     | 26460           | Clamp, Fuel line                                                                                                                                                                                                                                                                    |
|     | 31461           | Bushing, Crankshaft (Use as required)                                                                                                                                                                                                                                               |
|     | 33876           | Gasket, Stator                                                                                                                                                                                                                                                                      |
|     | 610973          | Terminal Ass'y. (As req. on late prod uction)                                                                                                                                                                                                                                       |
|     | 27275           | Clip, Hi-tension wire (Use as require d)                                                                                                                                                                                                                                            |
|     | 34246           | Clip, Ground wire (Use as required)                                                                                                                                                                                                                                                 |
|     | 34346           | Decal, Instruction                                                                                                                                                                                                                                                                  |
|     | 550223          | Decal, Name                                                                                                                                                                                                                                                                         |
|     | 30547A          | Contact Assy., Breaker                                                                                                                                                                                                                                                              |
|     | 30548B          | Condenser                                                                                                                                                                                                                                                                           |
|     | 631021          | Inlet Needle, Seat & Clip Assy.                                                                                                                                                                                                                                                     |
| 336 | 631920          | Carburetor (Incl. 75) (Refer to Division 5, Section A, page 138 for breakdown)                                                                                                                                                                                                      |
| 337 | 610694A         | Magneto (w/ring gear for 110 volt sta rter) NOTE: The complete magneto is not available as an assembly. The magneto number is shown for reference purposes only. Order component parts individually, as show in parts list. (Refer to Division 5, Section B, page 24 for breakdown) |
| 338 | 590473          | Rewind Starter (Refer to Division 5, Section C, page 29 for breakdown)                                                                                                                                                                                                              |
| 343 | 33239A          | Gasket Set (Incl. items marked*)                                                                                                                                                                                                                                                    |
|     | -               |                                                                                                                                                                                                                                                                                     |