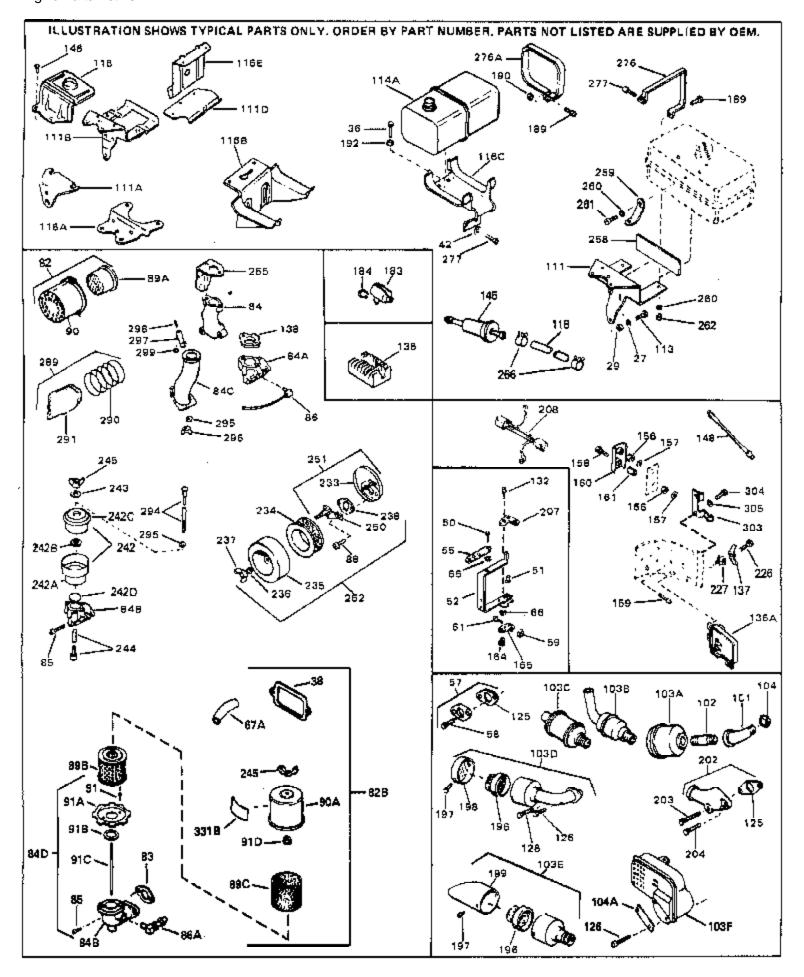

For Discount Tecumseh Engine Parts Call 606-678-9623 or 606-561-4983 H70-130233F Engine Parts List #3

|      | Part Number | Qty | Description                                                    |
|------|-------------|-----|----------------------------------------------------------------|
|      | 27513       |     | Lockwasher, 1/4" (Use as required)                             |
| 36   | 650697A     |     | Screw, 5/16-18 x 2-1/2" (Use as requi red)                     |
| 36   | 650695A     |     | Screw, 5/16-18 x 2-1/4" (Use as requi red)                     |
| 36   | 650694A     |     | Screw, 5/16-18 x 2" (Use as required)                          |
| 38   | 27896A      |     | * Gasket, Breather cover                                       |
| 42   | 26073       |     | Washer (Use as required)                                       |
| 42   | 650691      |     | Washer, Flat (Use as required)                                 |
| 50   | 650548      |     | Screw, 8-32 x 5/16"                                            |
| 51   | 30319       |     | Rivet, Split (Used in early productio n)                       |
| 52   | 33454       |     | Lever Assy., Governor                                          |
| 57   | 730130      |     | Exh.Adap.Kit (Incl. 58 & 125) (Use as req.)                    |
| 58   | 30196       |     | Screw, 5/16-18 x 3/4" (Use as require d)                       |
| 59   | 29216       |     | Nut, Lock, 10-32                                               |
| 61   | 29826       |     | Screw, 10-32 x 3/4"                                            |
| 66   | 29918       |     | Lockwasher, #8 E.T.                                            |
| 82B  | 730561      |     | Air cleaner kit (Incl. 38, 67A, 83, 84B, 85,89B, 89C, 90A, 91, |
|      |             |     | 91A, 91B, 91C, 91D, 245 & 331B) (Use only on engines with      |
|      |             |     | an externally vented fully adjustable carburetor)              |
| 82   | 730127      |     | Air Cleaner Ass'y. (Incl. 60, 83, 87, 88, 89A, 90, 238 &       |
| 02   | 100121      |     | 331B) (Use as required)                                        |
|      |             |     |                                                                |
| 84D  | 34819       |     | Air Cleaner Elbow (Incl. 84B, 86A, 91, 91A, 91B & 91C) (Use    |
|      |             |     | in 730561 assembly only) NOTE: 130010 thru 10C & 11            |
|      |             |     | used in early production only.                                 |
| 103E | 391026      |     | Opt. Spark Arrest Muffler (Incl.196,1 97,199)                  |
|      | 650561      |     | Screw, 1/4-20 x 5/8"                                           |
|      | 29774       |     | Fuel Line (Braided 8-1/4" 21 cm)(Use as req.)                  |
|      | 30705       |     | Fuel Line (Braided 16") (41 cm) (Use as req.)                  |
|      | 30962       |     | Fuel Line (Braided 32") (81 cm) (Use as req.)                  |
|      | 27930A      |     | Gasket, Exhaust                                                |
|      | 30196       |     | Screw, 5/16-18 x 3/4"                                          |
|      | 650694A     |     | Screw, 5/16-18 x 2" (Use as required)                          |
|      | 650548      |     | Screw, 8-32 x 5/16" (Early production )                        |
|      | 34067       |     | Wire Assy., Alternator adapter (4-1/4 ")                       |
|      | 34069       |     | Wire Assy., Alternator adapter (6-3/4 ")                       |
|      | 30322       |     | Nut & Lockwasher (Early Prod. Only)                            |
|      | 29916       |     | Clamp, Governor lever (Early Prod. On ly)                      |
|      | 31288       |     | Exh. Adaptor Kit (Incl.125,203,204) ( As req.)                 |
|      | 650697A     |     | Screw, 5/16-18 x 2-1/2" (Use as requi red)                     |
|      | 6021A       |     | Screw, 5/16-18 x 1-1/2" (Use as required)                      |
|      | 650760      |     | Screw, 8-32 x 3/8"                                             |
|      | 28545       |     | Grommet                                                        |
|      | 26460       |     | Clamp, Fuel line                                               |
|      |             |     |                                                                |
|      |             |     |                                                                |