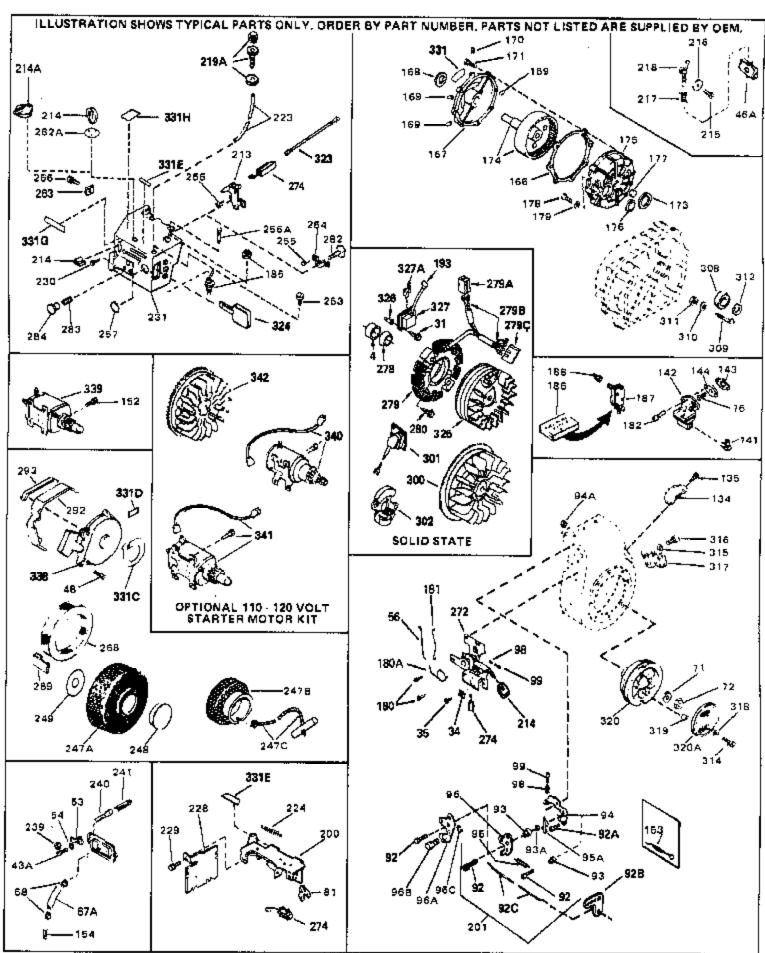

## www.mymowerparts.com

For Discount Tecumseh Engine Parts Call 606-678-9623 or 606-561-4983

Page 5 of 8

Engine Parts List #2

www.mymowerparts.com

## For Discount Tecumseh Engine Parts Call 606-678-9623 or 606-561-4983 $_{\rm Page~6~of~8}$ Engine Parts List #2

| Ref # | Part Number Qt | y Description                                                                                                                                                                                                                                                                                                |
|-------|----------------|--------------------------------------------------------------------------------------------------------------------------------------------------------------------------------------------------------------------------------------------------------------------------------------------------------------|
|       | 650489         | Screw, 1/4-20 x 5/8"                                                                                                                                                                                                                                                                                         |
|       | 27793          | Clip, Conduit (Use as required)                                                                                                                                                                                                                                                                              |
|       | 28942          | Screw, 10-32 x 3/8" (Use as required)                                                                                                                                                                                                                                                                        |
|       | 650128         |                                                                                                                                                                                                                                                                                                              |
|       |                | Screw, 10-24 x 1/2" Screw, 1/4 28 x 7/46"                                                                                                                                                                                                                                                                    |
|       | 29716          | Screw, 1/4-28 x 7/16"                                                                                                                                                                                                                                                                                        |
|       | 34662          | Link, Throttle                                                                                                                                                                                                                                                                                               |
|       | 650815         | Washer, Belleville                                                                                                                                                                                                                                                                                           |
|       | 8116           | Nut, Hex                                                                                                                                                                                                                                                                                                     |
|       | 33013          | Cover, Bubble                                                                                                                                                                                                                                                                                                |
|       | 650760         | Screw, 8-32 x 3/8"                                                                                                                                                                                                                                                                                           |
|       | 34663          | Spring, Speed control                                                                                                                                                                                                                                                                                        |
|       | 650821         | Screw, 10-32 x 1/2"                                                                                                                                                                                                                                                                                          |
| 181   | 34661          | Link, Governor                                                                                                                                                                                                                                                                                               |
| 193   | 610118         | Cover, Spark plug (Use as required)                                                                                                                                                                                                                                                                          |
| 214A  | 35438          | Knob, Control                                                                                                                                                                                                                                                                                                |
| 223   | 32180C         | Line, Primer                                                                                                                                                                                                                                                                                                 |
| 230   | 650257         | Screw, 8-32 x 5/16"                                                                                                                                                                                                                                                                                          |
| 231   | 34672          | Cover, Carburetor                                                                                                                                                                                                                                                                                            |
| 254   | 32398          | Bracket, Choke                                                                                                                                                                                                                                                                                               |
| 255   | 28820          | Screw, 10-32 x 1/2"                                                                                                                                                                                                                                                                                          |
|       | 650760         | Screw, 8-32 x 3/8"                                                                                                                                                                                                                                                                                           |
|       | 650765         | Screw, 10-32 x 1/2"                                                                                                                                                                                                                                                                                          |
|       | 650764         | Nut, "U" Type (Use as required)                                                                                                                                                                                                                                                                              |
|       | 34664          | Control Bracket (Incl. 98, 99, 180A & 274)                                                                                                                                                                                                                                                                   |
|       | 610973         | Terminal Ass'y. (As req. on late prod uction)                                                                                                                                                                                                                                                                |
|       | 31680          | Guard, Starter                                                                                                                                                                                                                                                                                               |
|       | 32576          | Seal, Snow guard                                                                                                                                                                                                                                                                                             |
|       | 34417          | Decal, Primer                                                                                                                                                                                                                                                                                                |
|       | 550223         | Decal, Name                                                                                                                                                                                                                                                                                                  |
|       | 34414          | Decal, Warning                                                                                                                                                                                                                                                                                               |
|       | 34416          | Decal, Choke                                                                                                                                                                                                                                                                                                 |
|       | 34418          | Decal, Choke                                                                                                                                                                                                                                                                                                 |
|       |                |                                                                                                                                                                                                                                                                                                              |
| 336   | 590473         | Rewind Starter (Refer to Division 5, Section C, page 29 for breakdown)                                                                                                                                                                                                                                       |
| 340   | 33328D         | Starter Motor Kit (110-120 Volt) This 110-120 volt starter motor kit may have been added to this engine. It can be added only if cylinder hasdrilled and tapped starter mounting bosses and a ring gear flywheel (see#342). Refer to service number stamped on end cap of motor, or on decal, for identifica |
| 342   | 30811A         | Flywheel (Ring gear flywheel requiredon engines using 110-120 volt starter kits listed above)                                                                                                                                                                                                                |
| 342   | 611042         | Flywheel (Used on Type letters H and above) (Std. Point ignition) (Ring gear flywheel required on engines using 110-120 volt starter kits listed above)                                                                                                                                                      |
| 342   | 611085         | Flywheel (Minimum ring gear flywheel required on engines using 110-120 volt starter kits listed above) (Use with Solid State ignition)                                                                                                                                                                       |