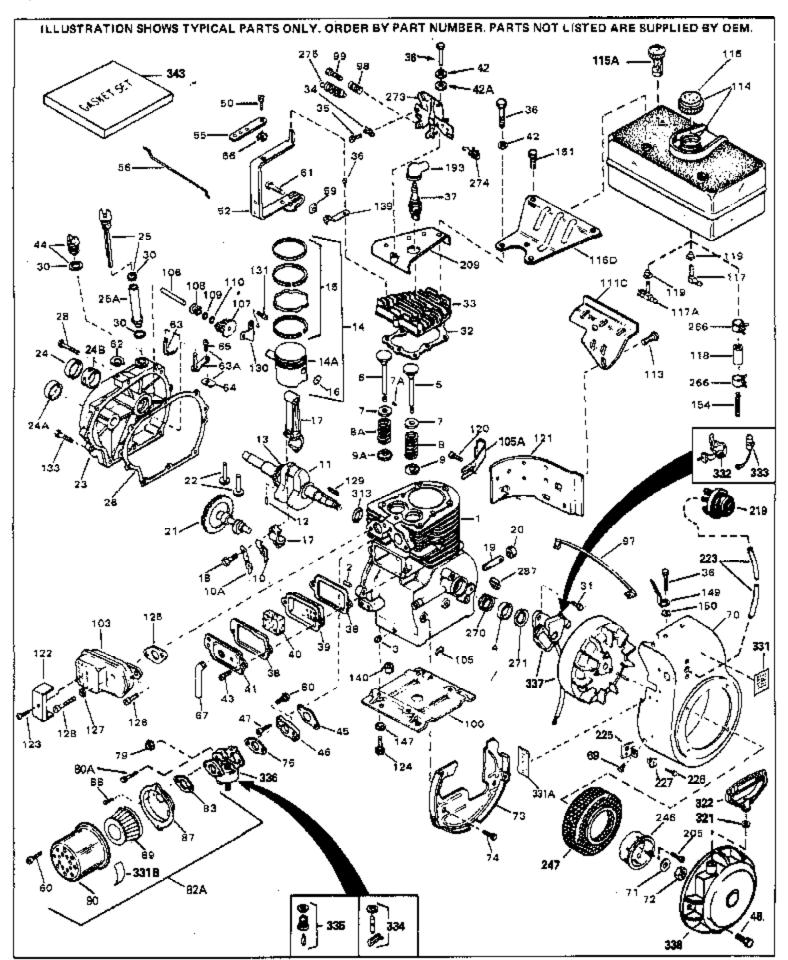

For Discount Tecumseh Engine Parts Call 606-678-9623 or 606-561-4983

Page 1 of 8

Engine Parts List #1

www.mymowerparts.com

|                      | Dord M. work on        | Other Deposited to a                                                |  |
|----------------------|------------------------|---------------------------------------------------------------------|--|
|                      | Part Number 32586C     | Qty Description  Cylinder (Incl. 2, 3, 4 & 76) (2-3/4" Bore)        |  |
|                      | 27652                  | Pin, Dowel                                                          |  |
|                      | 27642                  | Plug, Oil drain                                                     |  |
|                      | 32630                  | Seal, Oil                                                           |  |
|                      | 32783                  | Intake Valve (Std.) (Incl. 9)                                       |  |
|                      | 32784                  | Intake Valve (1/32" OS) (Incl. 9)                                   |  |
|                      | 27878A                 | Exhaust Valve (Std.) (Incl. 9)                                      |  |
| 6                    | 27880A                 | Exhaust Valve (1/32" OS) (Incl. 9)                                  |  |
| 7                    | 27882                  | Cap, Upper valve spring                                             |  |
|                      | 20810                  | Pin, Valve spring retainer (Use as re quired)                       |  |
|                      | 27881                  | Spring, Valve                                                       |  |
|                      | 27881                  | Spring, Valve                                                       |  |
|                      | 32581                  | Cap, Lower valve spring                                             |  |
|                      | 32581<br>34242         | Cap, Lower valve spring                                             |  |
|                      | 32590                  | Dipper, Oil Plate, Lock & Oil dipper (This plate may be replaced by |  |
| IOA                  | 32390                  | 34242 oil dipper but 650662C screw must be used.)                   |  |
| 11                   | 34894                  | Crankshaft (Incl. 12 & 13)                                          |  |
|                      | 29783                  | Crankshaft Gear Pin (Early production )                             |  |
| 13                   | 27884                  | Gear, Crankshaft (Used in early production) This gear is            |  |
|                      | 0.4545                 | servicable onlywhen it is pinned to the crankshaft.                 |  |
|                      | 34517                  | Piston, Pin & Ring Set (Std.) (2-3/4" Bore)                         |  |
|                      | 34518<br>34519         | Piston, Pin & Ring Set (.010" OS) Piston, Pin & Ring Set (.020" OS) |  |
|                      | 32592B                 | Piston & Pin Ass'y. (Std.)(2-3/4")(In cl.16)                        |  |
|                      | 32593B                 | Piston & Pin Ass'y. (.010" OS) (Incl. 16)                           |  |
|                      | 32594B                 | Piston & Pin Ass'y. (.020" OS) (Incl. 16)                           |  |
|                      | 32595                  | Ring Set (Std.) (2-3/4" Bore)                                       |  |
| 15                   | 32596                  | Ring Set (.010" OS)                                                 |  |
|                      | 32597                  | Ring Set (.020" OS)                                                 |  |
|                      | 27888                  | Ring, Piston pin retaining                                          |  |
|                      | 32591C                 | Rod Assy., Connecting (Incl. 10 & 18)                               |  |
|                      | 650662C                | Screw, Connecting rod (2 each)                                      |  |
|                      | 30968<br>30969         | Nipple, Oil drain<br>Cap, Oil drain                                 |  |
|                      | 32115                  | Camshaft (MCR)                                                      |  |
|                      | 34034                  | Lifter, Valve                                                       |  |
|                      | 31303B                 | Cover, Cylinder (Incl. 24, 106 & 279)                               |  |
|                      | 28427                  | Seal, Oil                                                           |  |
|                      | 31546                  | Bushing, Crankshaft (Use as required)                               |  |
| 25A                  | 33893A                 | Tube, Oil filler                                                    |  |
|                      | 34011A                 | Dipstick, Oil (Incl. 30)                                            |  |
|                      | 30684                  | * Gasket, Cylinder cover                                            |  |
|                      | 650488                 | Screw, 1/4-20 x 1-1/4"                                              |  |
|                      | 33590                  | "O" Ring                                                            |  |
|                      | 650489<br>33631A       | Screw, 1/4-20 x 5/8"  * Gasket Cylinder bood                        |  |
|                      | 32631A<br>30938A       | * Gasket, Cylinder head<br>Head, Cylinder                           |  |
|                      | 27793                  | Clip, Conduit (Use as required)                                     |  |
|                      | 28942                  | Screw, 10-32 x 3/8" (Use as required)                               |  |
|                      | 650697A                | Screw, 5/16-18 x 2-1/2" (Use as required)                           |  |
|                      | 650695A                | Screw, 5/16-18 x 2-1/4" (Use as requi red)                          |  |
|                      | 650694A                | Screw, 5/16-18 x 2" (Use as required)                               |  |
|                      | 33636                  | Resistor Spark Plug (RJ-8C)                                         |  |
|                      | 34251                  | Resistor Spark Plug                                                 |  |
|                      | 27896A                 | * Gasket, Breather cover                                            |  |
| 39                   | 28423 <b>WWW 100 W</b> | Body, Breather                                                      |  |
| www.mymowerparts.com |                        |                                                                     |  |

| Ref # | Part Number Qty | Description                                                                                |
|-------|-----------------|--------------------------------------------------------------------------------------------|
|       | 28424           | Element, Breather                                                                          |
|       | 28425           | Cover, Valve spring                                                                        |
|       | 650690          | Washer, Belleville (Use as required)                                                       |
|       | 26073           | Washer (Use as required)                                                                   |
|       |                 |                                                                                            |
|       | 650691          | Washer, Flat (Use as required)                                                             |
|       | 650128          | Screw, 10-24 x 1/2"                                                                        |
|       | 27915A          | * Gasket, Intake                                                                           |
|       | 34712           | Flange Carburetor                                                                          |
|       | 30196           | Screw, 5/16-18 x 3/4"                                                                      |
|       | 29716           | Screw, 1/4-28 x 7/16"                                                                      |
|       | 650548          | Screw, 8-32 x 5/16"                                                                        |
| 52    | 33454           | Lever Assy., Governor                                                                      |
| 56    | 34662           | Link, Throttle                                                                             |
| 59    | 29216           | Nut, Lock, 10-32                                                                           |
| 61    | 29826           | Screw, 10-32 x 3/4"                                                                        |
| 62    | 29642           | Ring, Retaining                                                                            |
| 63    | 30699B          | Governor Rod Ass'y. (This one-piece governor rodis no longer                               |
|       |                 | used. It is replaced by 30699C ass'y.,Ref. no. 63A)                                        |
|       | 30699C          | Rod Assy., Governor (Incl. 64 & 65)                                                        |
| 64    | 30700           | Yoke, Governor                                                                             |
| 65    | 650494          | Screw, 6-40 x 5/16"                                                                        |
| 66    | 29918           | Lockwasher, #8 E.T.                                                                        |
| 67    | 35350           | Tube, Breather                                                                             |
| 69    | 29747B          | Screw, 5/16-24 x 21/32"                                                                    |
| 70    | 35260           | Blower Housing (For electric starter)                                                      |
| 71    | 650815          | Washer, Belleville                                                                         |
| 72    | 8116            | Nut, Hex                                                                                   |
| 73    | 29536           | Blower Housing Baffle (without electric starter knock-out)                                 |
|       |                 | (Use as required)                                                                          |
| 73    | 35256A          | Blower Housing Baffle (with electric starter knock-out) (Use as required) (Point Ignition) |
| 74    | 650561          | Screw, 1/4-20 x 5/8"                                                                       |
| 75    | 31688A          | * Gasket, Carburetor                                                                       |
| 80A   | 650517          | Screw, 1/4-20 x 27/32"                                                                     |
| 82A   | 730164          | Air Cleaner Ass'y. (Incl. 60, 83, 87, 88, 89, 90A & 331B)                                  |
|       |                 | (Use as required)                                                                          |
| 97    | 34240           | Ground Wire                                                                                |
| 100   | 29538           | Base, Engine mounting                                                                      |
| 103   | 32401           | Muffler                                                                                    |
| 106   | 31845           | Shaft, Mechanical governor                                                                 |
| 107   | 30591           | Gear Assy., Governor (Incl. 109)                                                           |
|       | 30588A          | Spool, Governor                                                                            |
|       | 30590A          | Washer, Flat                                                                               |
|       | 29193           | Ring, Retaining                                                                            |
|       | 34158           | Bracket, Fuel tank                                                                         |
|       | 650561          | Screw, 1/4-20 x 5/8"                                                                       |
|       | 34186A          | Fuel Tank (Incl. 115 & 266) NOTE: These tanks were built                                   |
|       | 0+100/ t        | with different size fuel inlet openings. Tanks with the 1-3/16"                            |
|       |                 | I.D. opening use fuel cap 33032 or 34210. Tanks with the                                   |
|       |                 | 1-1/2" I.D. opening use fuel cap 35355 or 35650.                                           |
| 115   | 410144B         | Fuel Cap (White Plastic)(Std)(As requ ired)                                                |
|       | 33032           | Fuel Cap (Charcoal Plastic) (Spurt resistant, Low profile)                                 |
| 113   | 00002           | (Use as required)                                                                          |
|       |                 | (Soo as roquilou)                                                                          |

## www.mymowerparts.com

|     | Part Number     | Qty | Description                                                                                                                                                                                                                                                   |
|-----|-----------------|-----|---------------------------------------------------------------------------------------------------------------------------------------------------------------------------------------------------------------------------------------------------------------|
| 115 | 34210           |     | Fuel Cap (Red Plastic) (Spurt resistant, High profile) (Use as                                                                                                                                                                                                |
|     |                 |     | required)                                                                                                                                                                                                                                                     |
| 115 | 35355           |     | Fuel Cap (Use as required)                                                                                                                                                                                                                                    |
|     | 34159           |     | Plate, Fuel tank mounting                                                                                                                                                                                                                                     |
|     | 32961           |     | Valve, Shut-off                                                                                                                                                                                                                                               |
|     | 29774           |     | Fuel Line (Braided 8-1/4" 21 cm)(Use as req.)                                                                                                                                                                                                                 |
|     | 30705           |     | Fuel Line (Braided 16") (41 cm) (Use as req.)                                                                                                                                                                                                                 |
|     | 30962           |     | Fuel Line (Braided 32") (81 cm) (Use as req.)                                                                                                                                                                                                                 |
|     | 650128          |     | Screw, 10-24 x 1/2" (Use as required)                                                                                                                                                                                                                         |
|     | 30622A          |     | Extension, Blower housing                                                                                                                                                                                                                                     |
| 122 | 34174           |     | Deflector, Exhaust                                                                                                                                                                                                                                            |
| 123 | 650665          |     | Screw, 1/4-15 x 7/8"                                                                                                                                                                                                                                          |
| 124 | 650542          |     | Screw, 5/16-18 x 3/4"                                                                                                                                                                                                                                         |
| 125 | 27930A          |     | Gasket, Exhaust                                                                                                                                                                                                                                               |
| 126 | 30196           |     | Screw, 5/16-18 x 3/4"                                                                                                                                                                                                                                         |
| 127 | 26073           |     | Washer (Use as required)                                                                                                                                                                                                                                      |
| 128 | 650694A         |     | Screw, 5/16-18 x 2" (Use as required)                                                                                                                                                                                                                         |
| 129 | 32589           |     | Key, Flywheel                                                                                                                                                                                                                                                 |
| 130 | 31843A          |     | Bracket, Governor gear                                                                                                                                                                                                                                        |
|     | 650836          |     | Screw, 10-24 x 1/2"                                                                                                                                                                                                                                           |
|     | 650493          |     | Screw, 1/4-20 x 1-3/4"                                                                                                                                                                                                                                        |
|     | 30747           |     | Clip, Shorting                                                                                                                                                                                                                                                |
|     | 650665          |     | Screw, 1/4-15 x 7/8"                                                                                                                                                                                                                                          |
|     | 610118          |     | Cover, Spark plug (Use as required)                                                                                                                                                                                                                           |
|     | 650561          |     | Screw, 1/4-20 x 5/8" (Use as required)                                                                                                                                                                                                                        |
|     | 30939A          |     | Cover, Cylinder head                                                                                                                                                                                                                                          |
|     | 34814           |     | Primer Assy.                                                                                                                                                                                                                                                  |
|     | 32180C          |     | Line, Primer                                                                                                                                                                                                                                                  |
|     | 34126           |     | Bracket, Grommet mounting                                                                                                                                                                                                                                     |
|     | 650760<br>28545 |     | Screw, 8-32 x 3/8" Grommet                                                                                                                                                                                                                                    |
|     | 32125           |     | Cup, Starter                                                                                                                                                                                                                                                  |
|     | 35009           |     | Screen, Starter cup                                                                                                                                                                                                                                           |
|     | 26460           |     | Clamp, Fuel line                                                                                                                                                                                                                                              |
|     | 31461           |     | Bushing, Crankshaft (Use as required)                                                                                                                                                                                                                         |
|     | 33876           |     | Gasket, Stator                                                                                                                                                                                                                                                |
|     | 610973          |     | Terminal Ass'y. (As req. on late prod uction)                                                                                                                                                                                                                 |
|     | 27275           |     | Clip, Hi-tension wire (Use as require d)                                                                                                                                                                                                                      |
|     | 34246           |     | Clip, Ground wire (Use as required)                                                                                                                                                                                                                           |
|     | 550223          |     | Decal, Name                                                                                                                                                                                                                                                   |
|     | 34346           |     | Decal, Instruction                                                                                                                                                                                                                                            |
|     | 30547A          |     | Contact Assy., Breaker                                                                                                                                                                                                                                        |
|     | 30548B          |     | Condenser                                                                                                                                                                                                                                                     |
|     | 631021          |     | Inlet Needle, Seat & Clip Assy.                                                                                                                                                                                                                               |
|     | 631920          |     | Carburetor (Incl. 75) (Refer to Division 5, Section A, page 138                                                                                                                                                                                               |
|     |                 |     | for breakdown)                                                                                                                                                                                                                                                |
| 337 | 611043          |     | Magneto (w/ring gear) NOTE: The complete magneto is not available as an assembly. The magneto number is shown for reference purposes only. Order component parts individually, as show in parts list. (Refer to Division 3, Section B, page 39 for breakdown) |
| 338 | 590473          |     | Rewind Starter (Refer to Division 5, Section C, page 29 for breakdown)                                                                                                                                                                                        |
| 343 | 33239A          |     | Gasket Set (Incl. items marked*)                                                                                                                                                                                                                              |