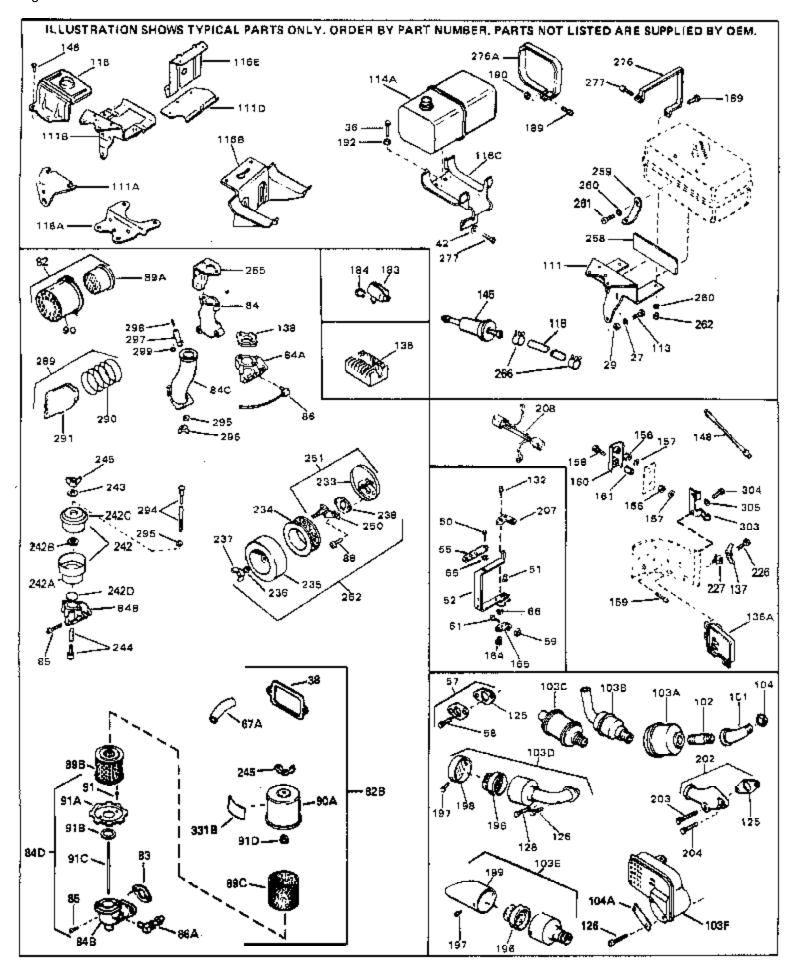

For Discount Tecumseh Engine Parts Call 606-678-9623 or 606-561-4983

Page 7 of 8

Engine Parts List #3

www.mymowerparts.com

## For Discount Tecumseh Engine Parts Call 606-678-9623 or 606-561-4983 $_{\rm Page~8~of~8}$ Engine Parts List #3

|      |         |     | escription                                                 |
|------|---------|-----|------------------------------------------------------------|
|      | 27513   |     | ckwasher, 1/4" (Use as required)                           |
|      | 650697A |     | rew, 5/16-18 x 2-1/2" (Use as requi red)                   |
|      | 650695A |     | rew, 5/16-18 x 2-1/4" (Use as requi red)                   |
|      | 650694A |     | rew, 5/16-18 x 2" (Use as required)                        |
|      | 27896A  |     | Sasket, Breather cover                                     |
| 42   | 26073   | Wa  | asher (Use as required)                                    |
| 42   | 650691  | Wa  | asher, Flat (Use as required)                              |
|      | 650548  |     | rew, 8-32 x 5/16"                                          |
|      | 30319   |     | vet, Split (Used in early productio n)                     |
| 52   | 33454   | Lev | ver Assy., Governor                                        |
|      | 730130  | Exl | h.Adap.Kit (Incl. 58 & 125) (Use as req.)                  |
| 58   | 30196   | Scr | rew, 5/16-18 x 3/4" (Use as require d)                     |
|      | 29216   |     | ıt, Lock, 10-32                                            |
|      | 29826   |     | rew, 10-32 x 3/4"                                          |
|      | 29918   |     | ckwasher, #8 E.T.                                          |
| 82B  | 730561  |     | cleaner kit (Incl. 38, 67A, 83, 84B, 85,89B, 89C, 90A, 91, |
|      |         |     | A, 91B, 91C, 91D, 245 & 331B) (Use only on engines with    |
|      |         | an  | externally vented fully adjustable carburetor)             |
| 82   | 730127  | Air | Cleaner Ass'y. (Incl. 60, 83, 87, 88, 89A, 90, 238 &       |
| 02   | 700127  |     | 1B) (Use as required)                                      |
|      |         |     | , (                                                        |
| 84D  | 34819   |     | Cleaner Elbow (Incl. 84B, 86A, 91, 91A, 91B & 91C) (Use    |
|      |         |     | 730561 assembly only) NOTE: 130010 thru 10C & 11           |
|      |         | use | ed in early production only.                               |
| 103E | 391026  | Op  | ot. Spark Arrest Muffler (Incl.196,1 97,199)               |
| 113  | 650561  |     | rew, 1/4-20 x 5/8"                                         |
| 118  | 29774   | Fue | el Line (Braided 8-1/4" 21 cm)(Use as req.)                |
| 118  | 30705   |     | el Line (Braided 16") (41 cm) (Ùse as req.)                |
| 118  | 30962   |     | el Line (Braided 32") (81 cm) (Use as req.)                |
| 125  | 27930A  |     | asket, Exhaust                                             |
| 126  | 30196   | Scr | rew, 5/16-18 x 3/4"                                        |
| 128  | 650694A | Scr | rew, 5/16-18 x 2" (Use as required)                        |
| 132  | 650548  | Sci | rew, 8-32 x 5/16" (Early production)                       |
| 148  | 34067   | Wii | re Assy., Alternator adapter (4-1/4 ")                     |
| 148  | 34069   |     | re Assy., Alternator adapter (6-3/4 ")                     |
| 164  | 30322   | Nu  | it & Lockwasher (Early Prod. Only)                         |
|      | 29916   | Cla | amp, Governor lever (Early Prod. On ly)                    |
| 202  | 31288   | Exl | h. Adaptor Kit (Incl.125,203,204) ( As req.)               |
|      | 650697A | Scr | rew, 5/16-18 x 2-1/2" (Use as requi red)                   |
| 204  | 6021A   | Scr | rew, 5/16-18 x 1-1/2" (Use as requi red)                   |
| 226  | 650760  | Scr | rew, 8-32 x 3/8"                                           |
| 227  | 28545   | Gro | ommet                                                      |
| 266  | 26460   | Cla | amp, Fuel line                                             |
|      |         |     |                                                            |