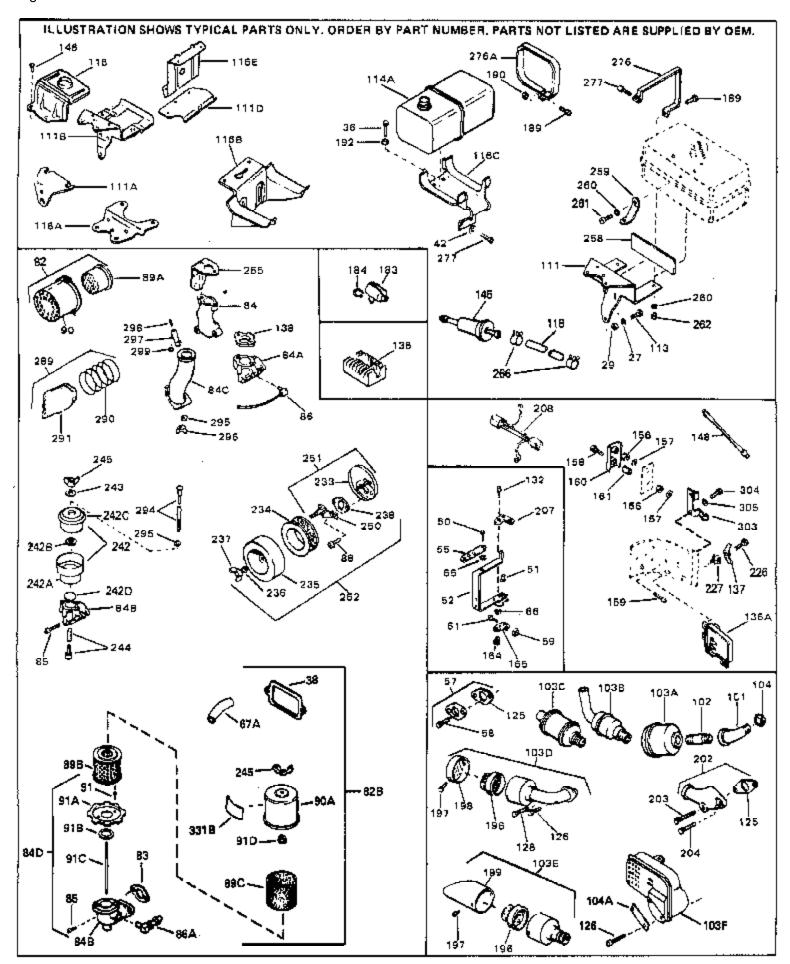

For Discount Tecumseh Engine Parts Call 606-678-9623 or 606-561-4983

Page 7 of 8

Engine Parts List #3

www.mymowerparts.com

# For Discount Tecumseh Engine Parts Call 606-678-9623 or 606-561-4983 $_{\rm Page~8~of~8}$ Engine Parts List #3

| Ref#                                                                                                         | Part Number                                                                                                                                                             | Qty Description                                                                                                                                                                                                                                                                                                                                                                                                                                                                                                                                                                                             |
|--------------------------------------------------------------------------------------------------------------|-------------------------------------------------------------------------------------------------------------------------------------------------------------------------|-------------------------------------------------------------------------------------------------------------------------------------------------------------------------------------------------------------------------------------------------------------------------------------------------------------------------------------------------------------------------------------------------------------------------------------------------------------------------------------------------------------------------------------------------------------------------------------------------------------|
| 27<br>36<br>36<br>36<br>38<br>42<br>42<br>50<br>51                                                           | 27513<br>650697A<br>650695A<br>650694A<br>27896A<br>26073<br>650691<br>650548<br>30319<br>32326A                                                                        | Lockwasher, 1/4" (Use as required) Screw, 5/16-18 x 2-1/2" (Use as requi red) Screw, 5/16-18 x 2-1/4" (Use as requi red) Screw, 5/16-18 x 2" (Use as required) * Gasket, Breather cover Washer (Use as required) Washer, Flat (Use as required) Screw, 8-32 x 5/16" Rivet, Split (Used in early productio n) Lever, Governor (New lever does not need 1 of 51,66,132,164,165,207)                                                                                                                                                                                                                           |
| 57<br>58<br>59<br>61<br>66                                                                                   | 30205<br>730130<br>30196<br>29216<br>29826<br>29918<br>730561                                                                                                           | Bracket, Adjusting Exh.Adap.Kit (Incl. 58 & 125) (Use as req.) Screw, 5/16-18 x 3/4" (Use as require d) Nut, Lock, 10-32 Screw, 10-32 x 3/4" Lockwasher, #8 E.T. Air cleaner kit (Incl. 38, 67A, 83, 84B, 85,89B, 89C, 90A, 91, 91A, 91B, 91C, 91D, 245 & 331B) (Use only on engines with an externally vented fully adjustable carburetor)                                                                                                                                                                                                                                                                 |
| 82                                                                                                           | 730127                                                                                                                                                                  | Air Cleaner Ass'y. (Incl. 60, 83, 87, 88, 89A, 90, 238 & 331B) (Use as required)                                                                                                                                                                                                                                                                                                                                                                                                                                                                                                                            |
| 84D                                                                                                          | 34819                                                                                                                                                                   | Air Cleaner Elbow (Incl. 84B, 86A, 91, 91A, 91B & 91C) (Use in 730561 assembly only) NOTE: 130010 thru 10C & 11 used in early production only.                                                                                                                                                                                                                                                                                                                                                                                                                                                              |
| 113<br>118<br>118<br>118<br>125<br>126<br>128<br>132<br>137<br>148<br>148<br>202<br>203<br>204<br>226<br>227 | 391026<br>650561<br>29774<br>30705<br>30962<br>27930A<br>30196<br>650694A<br>650548<br>33356<br>34067<br>34069<br>31288<br>650697A<br>6021A<br>650760<br>28545<br>26460 | Opt. Spark Arrest Muffler (Incl.196,1 97,199) Screw, 1/4-20 x 5/8" Fuel Line (Braided 8-1/4" 21 cm)(Use as req.) Fuel Line (Braided 16") (41 cm) (Use as req.) Fuel Line (Braided 32") (81 cm) (Use as req.) Gasket, Exhaust Screw, 5/16-18 x 3/4" Screw, 5/16-18 x 2" (Use as required) Screw, 8-32 x 5/16" (Early production ) Terminal Wire Assy., Alternator adapter (4-1/4 ") Wire Assy., Alternator adapter (6-3/4") Exh. Adaptor Kit (Incl.125,203,204) ( As req.) Screw, 5/16-18 x 2-1/2" (Use as requi red) Screw, 5/16-18 x 1-1/2" (Use as requi red) Screw, 8-32 x 3/8" Grommet Clamp, Fuel line |