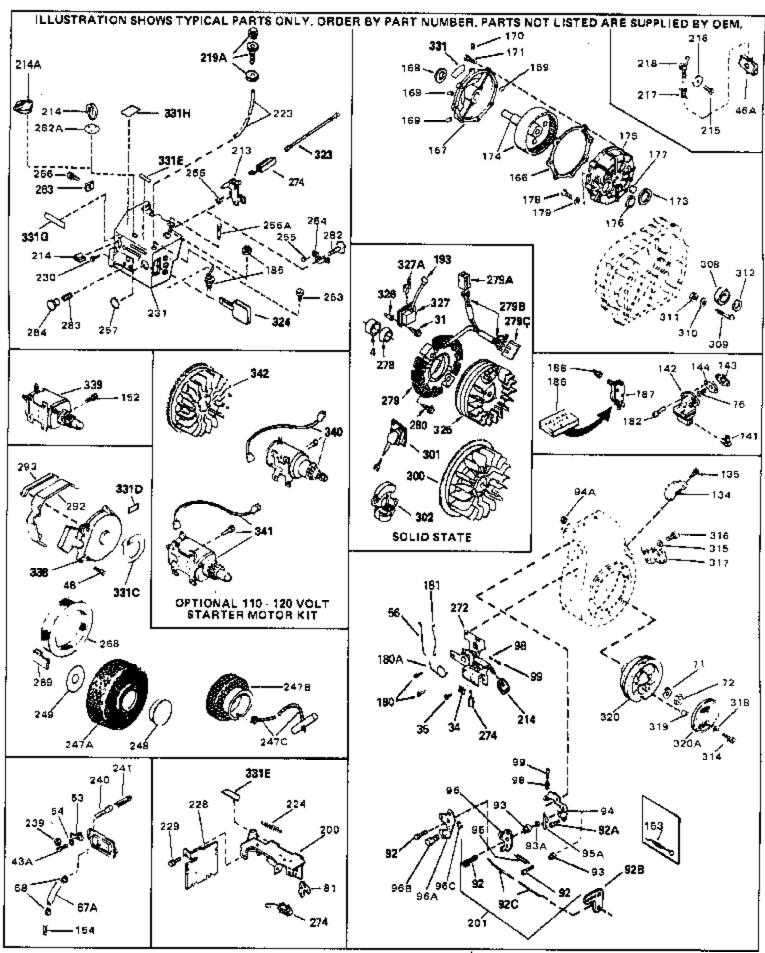

### www.mymowerparts.com

For Discount Tecumseh Engine Parts Call 606-678-9623 or 606-561-4983
Page 5 of 8

Engine Parts List #2

www.mymowerparts.com

# For Discount Tecumseh Engine Parts Call 606-678-9623 or 606-561-4983 $_{\rm Page~6~of~8}$ Engine Parts List #2

| Ref # | Part Number | Qtv | Description                                                                                                                                                                                                                                                                                                  |
|-------|-------------|-----|--------------------------------------------------------------------------------------------------------------------------------------------------------------------------------------------------------------------------------------------------------------------------------------------------------------|
|       | 650489      | ,   | Screw, 1/4-20 x 5/8"                                                                                                                                                                                                                                                                                         |
|       | 27793       |     | Clip, Conduit (Use as required)                                                                                                                                                                                                                                                                              |
|       | 28942       |     | Screw, 10-32 x 3/8" (Use as required)                                                                                                                                                                                                                                                                        |
|       | 650128      |     | Screw, 10-24 x 1/2"                                                                                                                                                                                                                                                                                          |
|       | 29716       |     | Screw, 1/4-28 x 7/16"                                                                                                                                                                                                                                                                                        |
|       | 30824       |     | Link, Throttle                                                                                                                                                                                                                                                                                               |
|       | 650815      |     | Washer, Belleville                                                                                                                                                                                                                                                                                           |
|       | 8116        |     | Nut, Hex                                                                                                                                                                                                                                                                                                     |
|       | 33013       |     | Cover, Bubble                                                                                                                                                                                                                                                                                                |
|       | 650760      |     | Screw, 8-32 x 3/8"                                                                                                                                                                                                                                                                                           |
|       | 610118      |     | Cover, Spark plug (Use as required)                                                                                                                                                                                                                                                                          |
|       | 33108A      |     | Control Bracket (Incl. 224 & 274)                                                                                                                                                                                                                                                                            |
|       | 35438       |     | Knob, Control                                                                                                                                                                                                                                                                                                |
|       | 570629A     |     | Primer Assy.                                                                                                                                                                                                                                                                                                 |
|       | 32180C      |     | Line, Primer                                                                                                                                                                                                                                                                                                 |
| 224   | 30826       |     | Spring, Extension                                                                                                                                                                                                                                                                                            |
| 230   | 650257      |     | Screw, 8-32 x 5/16"                                                                                                                                                                                                                                                                                          |
| 231   | 34581       |     | Cover, Carburetor                                                                                                                                                                                                                                                                                            |
| 254   | 32398       |     | Bracket, Choke                                                                                                                                                                                                                                                                                               |
| 255   | 28820       |     | Screw, 10-32 x 1/2"                                                                                                                                                                                                                                                                                          |
| 256A  | 650765      |     | Screw, 10-32 x 1/2"                                                                                                                                                                                                                                                                                          |
| 256   | 650760      |     | Screw, 8-32 x 3/8"                                                                                                                                                                                                                                                                                           |
| 257   | 31291       |     | Plug, Cover                                                                                                                                                                                                                                                                                                  |
| 263   | 650764      |     | Nut, "U" Type (Use as required)                                                                                                                                                                                                                                                                              |
| 274   | 610973      |     | Terminal Ass'y. (As req. on late prod uction)                                                                                                                                                                                                                                                                |
| 292   | 31680       |     | Guard, Starter                                                                                                                                                                                                                                                                                               |
| 293   | 32576       |     | Seal, Snow guard                                                                                                                                                                                                                                                                                             |
| 338   | 590473      |     | Rewind Starter (Refer to Division 5, Section C, page 29 for                                                                                                                                                                                                                                                  |
|       |             |     | breakdown)                                                                                                                                                                                                                                                                                                   |
| 340   | 33328D      |     | Starter Motor Kit (110-120 Volt) This 110-120 volt starter motor kit may have been added to this engine. It can be added only if cylinder hasdrilled and tapped starter mounting bosses and a ring gear flywheel (see#342). Refer to service number stamped on end cap of motor, or on decal, for identifica |
| 342   | 30811A      |     | Flywheel (Ring gear flywheel requiredon engines using 110-120 volt starter kits listed above)                                                                                                                                                                                                                |
| 342   | 611042      |     | Flywheel (Used on Type letters H and above) (Std. Point ignition) (Ring gear flywheel required on engines using 110-120 volt starter kits listed above)                                                                                                                                                      |
| 342   | 611085      |     | Flywheel (Minimum ring gear flywheel required on engines using 110-120 volt starter kits listed above) (Use withSolid State ignition)                                                                                                                                                                        |