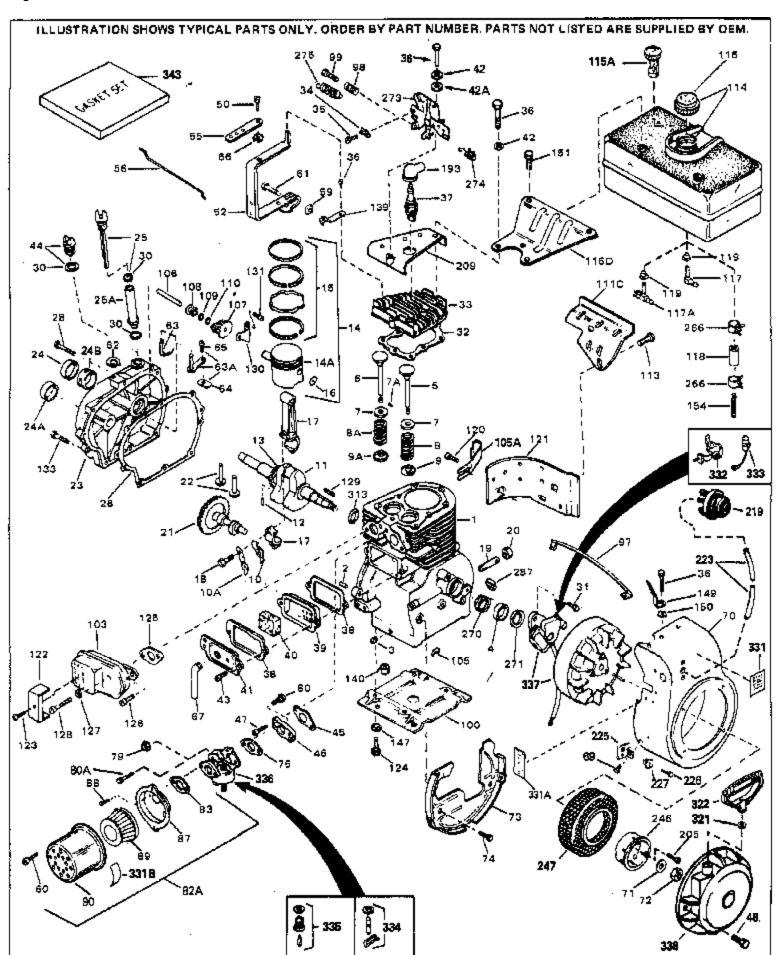

For Discount Tecumseh Engine Parts Call 606-678-9623 or 606-561-4983

Page 1 of 8

Engine Parts List #1

www.mymowerparts.com

|       |                          | Description                                              |
|-------|--------------------------|----------------------------------------------------------|
| 1     | 32586C                   | Cylinder (Incl. 2, 3, 4 & 76) (2-3/4" Bore)              |
| 2     | 27652                    | Pin, Dowel                                               |
| 3     | 27642                    | Plug, Oil drain                                          |
| 4     | 32630                    | Seal, Oil                                                |
| 5     | 32783                    | Intake Valve (Std.) (Incl. 9)                            |
| 5     | 32784                    | Intake Valve (1/32" OS) (Incl. 9)                        |
| 6     | 27878A                   | Exhaust Valve (Std.) (Incl. 9)                           |
| 6     | 27880A                   | Exhaust Valve (1/32" OS) (Incl. 9)                       |
| 7     | 27882                    | Cap, Upper valve spring                                  |
|       | 20810                    | Pin, Valve spring retainer (Use as re quired)            |
|       | 27881                    | Spring, Valve                                            |
|       | 27881                    | Spring, Valve                                            |
|       | 32581                    | Cap, Lower valve spring                                  |
|       | 32581                    | Cap, Lower valve spring                                  |
|       | 34242                    | Dipper, Oil                                              |
|       | 32590                    | Plate, Lock & Oil dipper (This plate may be replaced by  |
| 10/ ( | 02000                    | 34242 oil dipper but 650662C screw must be used.)        |
|       |                          | ,                                                        |
|       | 32680A                   | Crankshaft (Incl. 12 & 13)                               |
|       | 29783                    | Crankshaft Gear Pin (Early production )                  |
| 13    | 27884                    | Gear, Crankshaft (Used in early production) This gear is |
|       |                          | servicable onlywhen it is pinned to the crankshaft.      |
| 14    | 34517                    | Piston, Pin & Ring Set (Std.) (2-3/4" Bore)              |
|       | 34518                    | Piston, Pin & Ring Set (.010" OS)                        |
|       | 34519                    | Piston, Pin & Ring Set (.020" OS)                        |
|       | 32592B                   | Piston & Pin Ass'y. (Std.)(2-3/4")(In cl.16)             |
|       | 32593B                   | Piston & Pin Ass'y. (.010" OS) (Incl. 16)                |
|       | 32594B                   | Piston & Pin Ass'y. (.020" OS) (Incl. 16)                |
|       | 32595                    | Ring Set (Std.) (2-3/4" Bore)                            |
|       | 32596                    | Ring Set (.010" OS)                                      |
|       | 32597                    | Ring Set (.020" OS)                                      |
|       | 27888                    | Ring, Piston pin retaining                               |
|       | 32591C                   | Rod Assy., Connecting (Incl. 10 & 18)                    |
|       | 650662C                  | Screw, Connecting rod (2 each)                           |
|       | 32678                    | Nipple, Oil drain                                        |
|       | 30969                    | Cap, Oil drain                                           |
|       | 32115                    | Camshaft (MCR)                                           |
|       | 34034                    | Lifter, Valve                                            |
|       | 31303B                   | Cover, Cylinder (Incl. 24, 106 & 279)                    |
|       | 28427                    | Seal, Oil                                                |
|       | 31546                    | Bushing, Crankshaft (Use as required)                    |
|       | 31297                    | Dipstick, Oil (Incl. 30)                                 |
|       | 30684                    | * Gasket, Cylinder cover                                 |
|       | 650488                   | Screw, 1/4-20 x 1-1/4"                                   |
|       | 29673                    | * Gasket, Oil filler                                     |
|       | 29073<br>650489          | Screw, 1/4-20 x 5/8"                                     |
|       | 32631A                   | ·                                                        |
|       |                          | * Gasket, Cylinder head                                  |
|       | 30938A<br>27703          | Head, Cylinder Clip, Conduit (Llog as required)          |
|       | 27793<br>28042           | Clip, Conduit (Use as required)                          |
|       | 28942<br>650607A         | Screw, 10-32 x 3/8" (Use as required)                    |
|       | 650697A                  | Screw, 5/16-18 x 2-1/2" (Use as required)                |
|       | 650695A                  | Screw, 5/16-18 x 2-1/4" (Use as required)                |
|       | 650694A                  | Screw, 5/16-18 x 2" (Use as required)                    |
|       | 33636                    | Resistor Spark Plug (RJ-8C)                              |
|       | 34251                    | Resistor Spark Plug                                      |
|       | 27896A                   | * Gasket, Breather cover                                 |
|       | 28423                    | Body, Breather                                           |
| 40    | 28424                    | Element, Breather                                        |
|       | 11/11/11/ PY11/PY1/11/1/ | CAT: FA-18'   6'   / 7/ 8 F F B                          |

## Element, Breather WWW.mymowerparts.com

| Ref #      | Part Number       | Qty | Description                                                     |
|------------|-------------------|-----|-----------------------------------------------------------------|
|            | 28425             |     | Cover, Valve spring                                             |
|            | 26073             |     | Washer (Use as required)                                        |
|            | 650691            |     | Washer, Flat (Use as required)                                  |
|            | 650690            |     |                                                                 |
|            |                   |     | Washer, Belleville (Use as required)                            |
|            | 650128            |     | Screw, 10-24 x 1/2"                                             |
|            | 27915A            |     | * Gasket, Intake                                                |
| 46         | 30195A            |     | Flange, Carburetor (Incl. 79 & 80)                              |
| 47         | 30196             |     | Screw, 5/16-18 x 3/4"                                           |
| 48         | 29716             |     | Screw, 1/4-28 x 7/16"                                           |
| 50         | 650548            |     | Screw, 8-32 x 5/16"                                             |
|            | 32326A            |     | Lever, Governor (New lever does not need 1 of                   |
| <b>~</b> _ | 0_0_0             |     | 51,66,132,164,165,207)                                          |
| 55         | 30205             |     | Bracket, Adjusting                                              |
|            |                   |     |                                                                 |
|            | 30824             |     | Link, Throttle                                                  |
|            | 29216             |     | Nut, Lock, 10-32                                                |
|            | 29826             |     | Screw, 10-32 x 3/4"                                             |
| 62         | 29642             |     | Ring, Retaining                                                 |
| 63A        | 30699C            |     | Rod Assy., Governor (Incl. 64 & 65)                             |
| 63         | 30699B            |     | Governor Rod Ass'y. (This one-piece governor rodis no longer    |
|            |                   |     | used. It is replaced by 30699C ass'y.,Ref. no. 63A)             |
| 64         | 30700             |     | Yoke, Governor                                                  |
|            | 650494            |     | Screw, 6-40 x 5/16"                                             |
|            | 29918             |     |                                                                 |
|            |                   |     | Lockwasher, #8 E.T.                                             |
|            | 35350             |     | Tube, Breather                                                  |
|            | 29747B            |     | Screw, 5/16-24 x 21/32"                                         |
|            | 32158E            |     | Blower Housing (For elec.star.)(Incl. 134,135)                  |
|            | 650815            |     | Washer, Belleville                                              |
| 72         | 8116              |     | Nut, Hex                                                        |
| 73         | 29536             |     | Blower Housing Baffle (without electric starter knock-out)      |
|            |                   |     | (Use as required)                                               |
| 73         | 35256A            |     | Blower Housing Baffle (with electric starter knock-out) (Use    |
| 70         | 00 <u>2</u> 00/ ( |     | as required) (Point Ignition)                                   |
| 74         | 050504            |     | , , , , , , , , , , , , , , , , , , , ,                         |
|            | 650561            |     | Screw, 1/4-20 x 5/8"                                            |
|            | 31688A            |     | * Gasket, Carburetor                                            |
|            | 29752             |     | Nut & Lockwasher Assy., 1/4-28                                  |
| 80         | 650572            |     | Screw, 1/4-28 x 1-1/8"                                          |
| 82A        | 730164            |     | Air Cleaner Ass'y. (Incl. 60, 83, 87, 88, 89, 90A & 331B)       |
|            |                   |     | (Use as required)                                               |
| 97         | 34240             |     | Ground Wire                                                     |
|            | 29538             |     | Base, Engine mounting                                           |
|            | 32401             |     | Muffler                                                         |
|            | 31845             |     |                                                                 |
|            |                   |     | Shaft, Mechanical governor                                      |
|            | 30591             |     | Gear Assy., Governor (Incl. 109)                                |
|            | 30588A            |     | Spool, Governor                                                 |
|            | 30590A            |     | Washer, Flat                                                    |
|            | 29193             |     | Ring, Retaining                                                 |
|            | 34158             |     | Bracket, Fuel tank                                              |
| 113        | 650561            |     | Screw, 1/4-20 x 5/8"                                            |
|            | 34186A            |     | Fuel Tank (Incl. 115 & 266) NOTE: These tanks were built        |
|            |                   |     | with different size fuel inlet openings. Tanks with the 1-3/16" |
|            |                   |     | I.D. opening use fuel cap 33032 or 34210. Tanks with the        |
|            |                   |     | 1-1/2" I.D. opening use fuel cap 35355 or 35650.                |
|            |                   |     |                                                                 |
| 115        | 410144B           |     | Fuel Cap (White Plastic)(Std)(As requ ired)                     |
|            |                   |     |                                                                 |

### www.mymowerparts.com

|      |         | Oty Description                                                                                                                                                                                                                                                                     |
|------|---------|-------------------------------------------------------------------------------------------------------------------------------------------------------------------------------------------------------------------------------------------------------------------------------------|
| 115  | 33032   | Fuel Cap (Charcoal Plastic) (Spurt resistant, Low profile) (Use as required)                                                                                                                                                                                                        |
| 115  | 34210   | Fuel Cap (Red Plastic) (Spurt resistant, High profile) (Use as required)                                                                                                                                                                                                            |
| 115  | 35355   | Fuel Cap (Use as required)                                                                                                                                                                                                                                                          |
| 116D | 34159   | Plate, Fuel tank mounting                                                                                                                                                                                                                                                           |
| 117A | 32961   | Valve, Shut-off                                                                                                                                                                                                                                                                     |
| 118  | 29774   | Fuel Line (Braided 8-1/4" 21 cm)(Use as req.)                                                                                                                                                                                                                                       |
| 118  | 30705   | Fuel Line (Braided 16") (41 cm) (Use as req.)                                                                                                                                                                                                                                       |
|      | 30962   | Fuel Line (Braided 32") (81 cm) (Use as req.)                                                                                                                                                                                                                                       |
|      | 650128  | Screw, 10-24 x 1/2" (Use as required)                                                                                                                                                                                                                                               |
|      | 30622A  | Extension, Blower housing                                                                                                                                                                                                                                                           |
|      | 34174   | Deflector, Exhaust                                                                                                                                                                                                                                                                  |
|      | 650665  | Screw, 1/4-15 x 7/8"                                                                                                                                                                                                                                                                |
|      | 650542  | Screw, 5/16-18 x 3/4"                                                                                                                                                                                                                                                               |
|      | 27930A  | Gasket, Exhaust                                                                                                                                                                                                                                                                     |
|      | 30196   | Screw, 5/16-18 x 3/4"                                                                                                                                                                                                                                                               |
|      | 26073   | Washer (Use as required)                                                                                                                                                                                                                                                            |
|      | 650694A | Screw, 5/16-18 x 2" (Use as required)                                                                                                                                                                                                                                               |
|      | 32589   | Key, Flywheel                                                                                                                                                                                                                                                                       |
|      | 31843A  | Bracket, Governor gear                                                                                                                                                                                                                                                              |
|      | 650836  | Screw, 10-24 x 1/2"                                                                                                                                                                                                                                                                 |
|      | 650493  | Screw, 1/4-20 x 1-3/4"                                                                                                                                                                                                                                                              |
|      | 30747   | Clip, Shorting                                                                                                                                                                                                                                                                      |
|      | 650665  | Screw, 1/4-15 x 7/8"                                                                                                                                                                                                                                                                |
|      | 610118  | ·                                                                                                                                                                                                                                                                                   |
|      | 650561  | Cover, Spark plug (Use as required) Screw, 1/4-20 x 5/8" (Use as required)                                                                                                                                                                                                          |
|      | 30939A  | Cover, Cylinder head                                                                                                                                                                                                                                                                |
|      | 32180C  |                                                                                                                                                                                                                                                                                     |
|      | 34126   | Line, Primer                                                                                                                                                                                                                                                                        |
|      | 650760  | Bracket, Grommet mounting                                                                                                                                                                                                                                                           |
|      | 28545   | Screw, 8-32 x 3/8"<br>Grommet                                                                                                                                                                                                                                                       |
|      |         |                                                                                                                                                                                                                                                                                     |
|      | 32125   | Cup, Starter                                                                                                                                                                                                                                                                        |
|      | 590417  | Screen, Starter cup                                                                                                                                                                                                                                                                 |
|      | 26460   | Clamp, Fuel line                                                                                                                                                                                                                                                                    |
|      | 31461   | Bushing, Crankshaft (Use as required)                                                                                                                                                                                                                                               |
|      | 33876   | Gasket, Stator                                                                                                                                                                                                                                                                      |
|      | 610973  | Terminal Ass'y. (As req. on late prod uction)                                                                                                                                                                                                                                       |
|      | 27275   | Clip, Hi-tension wire (Use as require d)                                                                                                                                                                                                                                            |
|      | 34246   | Clip, Ground wire (Use as required)                                                                                                                                                                                                                                                 |
|      | 34346   | Decal, Instruction                                                                                                                                                                                                                                                                  |
|      | 30547A  | Contact Assy., Breaker                                                                                                                                                                                                                                                              |
|      | 30548B  | Condenser                                                                                                                                                                                                                                                                           |
|      | 631021  | Inlet Needle, Seat & Clip Assy.                                                                                                                                                                                                                                                     |
| 336  | 631920  | Carburetor (Incl. 75) (Refer to Division 5, Section A, page 138 for breakdown)                                                                                                                                                                                                      |
| 337  | 610694A | Magneto (w/ring gear for 110 volt sta rter) NOTE: The complete magneto is not available as an assembly. The magneto number is shown for reference purposes only. Order component parts individually, as show in parts list. (Refer to Division 5, Section B, page 24 for breakdown) |
| 338  | 590473  | Rewind Starter (Refer to Division 5, Section C, page 29 for breakdown)                                                                                                                                                                                                              |
| 343  | 33239A  | Gasket Set (Incl. items marked*)                                                                                                                                                                                                                                                    |