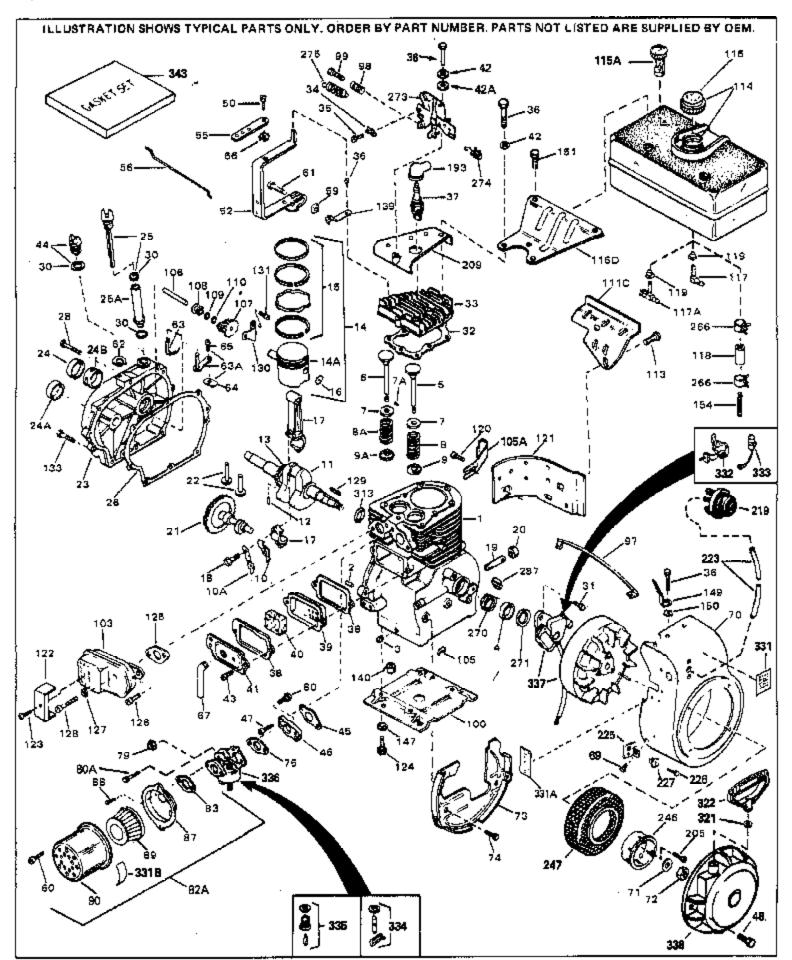

For Discount Tecumseh Engine Parts Call 606-678-9623 or 606-561-4983

Page 1 of 8

Engine Parts List #1

www.mymowerparts.com

| Ref # P | Part Number Qty | Description                                              |
|---------|-----------------|----------------------------------------------------------|
| 1 3     | 2586C           | Cylinder (Incl. 2, 3, 4 & 76) (2-3/4" Bore)              |
| 2 2     | 7652            | Pin, Dowel                                               |
| 3 2     | 7642            | Plug, Oil drain                                          |
| 4 3:    | 2630            | Seal, Oil                                                |
| 5 3     | 2783            | Intake Valve (Std.) (Incl. 9)                            |
| 5 3     | 2784            | Intake Valve (1/32" OS) (Incl. 9)                        |
| 6 2     | 7878A           | Exhaust Valve (Std.) (Incl. 9)                           |
| 6 2     | 7880A           | Exhaust Valve (1/32" OS) (Incl. 9)                       |
| 7 2     | 7882            | Cap, Upper valve spring                                  |
| 7A 2    | 0810            | Pin, Valve spring retainer (Use as re quired)            |
| 8A 2    | 7881            | Spring, Valve                                            |
| 8 2     | 7881            | Spring, Valve                                            |
| 9 3     | 2581            | Cap, Lower valve spring                                  |
| 9A 3:   | 2581            | Cap, Lower valve spring                                  |
| 10 3    | 4242            | Dipper, Oil                                              |
| 10A 3   | 2590            | Plate, Lock & Oil dipper (This plate may be replaced by  |
|         |                 | 34242 oil dipper but 650662C screw must be used.)        |
| 11 3    | 2680A           | Crankshaft (Incl. 12 & 13)                               |
| 12 2    |                 | Crankshaft Gear Pin (Early production )                  |
| 13 2    |                 | Gear, Crankshaft (Used in early production) This gear is |
|         |                 | servicable onlywhen it is pinned to the crankshaft.      |
| 14 3    | 4517            | Piston, Pin & Ring Set (Std.) (2-3/4" Bore)              |
| 14 3    |                 | Piston, Pin & Ring Set (.010" OS)                        |
| 14 3    | 4519            | Piston, Pin & Ring Set (.020" OS)                        |
| 14A 3   | 2592B           | Piston & Pin Ass'y. (Std.)(2-3/4")(In cl.16)             |
| 14A 3   | 2593B           | Piston & Pin Ass'y. (.010" OS) (Incl. 16)                |
| 14A 3   | 2594B           | Piston & Pin Ass'y. (.020" OS) (Incl. 16)                |
| 15 3    | 2595            | Ring Set (Std.) (2-3/4" Bore)                            |
| 15 3:   | 2596            | Ring Set (.010" OS)                                      |
| 15 3    |                 | Ring Set (.020" OS)                                      |
| 16 2    | 7888            | Ring, Piston pin retaining                               |
| 17 3    | 2591C           | Rod Assy., Connecting (Incl. 10 & 18)                    |
|         | 50662C          | Screw, Connecting rod (2 each)                           |
| 19 3    | 2678            | Nipple, Oil drain                                        |
| 20 3    |                 | Cap, Oil drain                                           |
| 21 3    |                 | Camshaft (MCR)                                           |
| 22 3    |                 | Lifter, Valve                                            |
|         | 1303B           | Cover, Cylinder (Incl. 24, 106 & 279)                    |
| 24 2    |                 | Seal, Oil                                                |
| 24B 3   |                 | Bushing, Crankshaft (Use as required)                    |
| 25 3    |                 | Dipstick, Oil (Incl. 30)                                 |
| 26 3    |                 | * Gasket, Cylinder cover                                 |
|         | 50488           | Screw, 1/4-20 x 1-1/4"                                   |
| 30 2    |                 | * Gasket, Oil filler                                     |
|         | 50489           | Screw, 1/4-20 x 5/8"                                     |
|         | 2631A           | * Gasket, Cylinder head                                  |
|         | 0938A           | Head, Cylinder                                           |
| 34 2    |                 | Clip, Conduit (Use as required)                          |
| 35 2    |                 | Screw, 10-32 x 3/8" (Use as required)                    |
|         | 50697A          | Screw, 5/16-18 x 2-1/2" (Use as requi red)               |
|         | 50695A          | Screw, 5/16-18 x 2-1/4" (Use as requi red)               |
|         | 50694A          | Screw, 5/16-18 x 2" (Use as required)                    |
| 37 3    |                 | Resistor Spark Plug (RJ-8C)                              |
| 37 3    |                 | Resistor Spark Plug                                      |
|         | 7896A           | * Gasket, Breather cover                                 |
| 39 2    |                 | Body, Breather                                           |
| 40 2    | 8424            | Element, Breather                                        |

| Ref # | Part Number | Qty | Description                                                                                |
|-------|-------------|-----|--------------------------------------------------------------------------------------------|
|       | 28425       |     | Cover, Valve spring                                                                        |
|       | 26073       |     | Washer (Use as required)                                                                   |
|       | 650691      |     | Washer, Flat (Use as required)                                                             |
|       | 650690      |     | . ,                                                                                        |
|       |             |     | Washer, Belleville (Use as required)                                                       |
|       | 650128      |     | Screw, 10-24 x 1/2"                                                                        |
|       | 27915A      |     | * Gasket, Intake                                                                           |
|       | 30195A      |     | Flange, Carburetor (Incl. 79 & 80)                                                         |
|       | 30196       |     | Screw, 5/16-18 x 3/4"                                                                      |
| 48    | 29716       |     | Screw, 1/4-28 x 7/16"                                                                      |
| 50    | 650548      |     | Screw, 8-32 x 5/16"                                                                        |
| 52    | 32326A      |     | Lever, Governor (New lever does not need 1 of                                              |
|       |             |     | 51,66,132,164,165,207)                                                                     |
|       | 30205       |     | Bracket, Adjusting                                                                         |
| 56    | 30824       |     | Link, Throttle                                                                             |
| 59    | 29216       |     | Nut, Lock, 10-32                                                                           |
| 61    | 29826       |     | Screw, 10-32 x 3/4"                                                                        |
|       | 29642       |     | Ring, Retaining                                                                            |
|       | 30699C      |     | Rod Assy., Governor (Incl. 64 & 65)                                                        |
|       | 30699B      |     | Governor Rod Ass'y. (This one-piece governor rodis no longer                               |
| 30    | 33000       |     | used. It is replaced by 30699C ass'y.,Ref. no. 63A)                                        |
| 64    | 30700       |     | Yoke, Governor                                                                             |
| 65    | 650494      |     | Screw, 6-40 x 5/16"                                                                        |
|       | 29918       |     | Lockwasher, #8 E.T.                                                                        |
|       | 35350       |     | Tube, Breather                                                                             |
|       | 29747B      |     | Screw, 5/16-24 x 21/32"                                                                    |
|       | 32158E      |     | Blower Housing (For elec.star.)(Incl. 134,135)                                             |
|       | 650815      |     | Washer, Belleville                                                                         |
|       | 8116        |     | Nut, Hex                                                                                   |
|       |             |     | ·                                                                                          |
| 13    | 29536       |     | Blower Housing Baffle (without electric starter knock-out) (Use as required)               |
|       |             |     | , ,                                                                                        |
| /3    | 35256A      |     | Blower Housing Baffle (with electric starter knock-out) (Use as required) (Point Ignition) |
|       | 0=0=04      |     |                                                                                            |
|       | 650561      |     | Screw, 1/4-20 x 5/8"                                                                       |
|       | 31688A      |     | * Gasket, Carburetor                                                                       |
|       | 29752       |     | Nut & Lockwasher Assy., 1/4-28                                                             |
| 80    | 650572      |     | Screw, 1/4-28 x 1-1/8"                                                                     |
| 82A   | 730164      |     | Air Cleaner Ass'y. (Incl. 60, 83, 87, 88, 89, 90A & 331B)                                  |
|       |             |     | (Use as required)                                                                          |
| 97    | 34240       |     | Ground Wire                                                                                |
|       | 29538       |     | Base, Engine mounting                                                                      |
|       | 32401       |     | Muffler                                                                                    |
|       | 31845       |     | Shaft, Mechanical governor                                                                 |
|       | 30591       |     | Gear Assy., Governor (Incl. 109)                                                           |
|       | 30588A      |     | Spool, Governor                                                                            |
|       |             |     | •                                                                                          |
|       | 30590A      |     | Washer, Flat                                                                               |
|       | 29193       |     | Ring, Retaining                                                                            |
|       | 34158       |     | Bracket, Fuel tank                                                                         |
|       | 650561      |     | Screw, 1/4-20 x 5/8"                                                                       |
| 114   | 34186A      |     | Fuel Tank (Incl. 115 & 266) NOTE: These tanks were built                                   |
|       |             |     | with different size fuel inlet openings. Tanks with the 1-3/16"                            |
|       |             |     | I.D. opening use fuel cap 33032 or 34210. Tanks with the                                   |
|       |             |     | 1-1/2" I.D. opening use fuel cap 35355 or 35650.                                           |
| 115   | 410144B     |     | Fuel Cap (White Plastic)(Std)(As requ ired)                                                |
| 113   |             |     | i de dap (vviito i idetio)(Ota)(i to regu ilea)                                            |

|      |                 | Oty Description                                                                                                                                                                                                                                                                     |
|------|-----------------|-------------------------------------------------------------------------------------------------------------------------------------------------------------------------------------------------------------------------------------------------------------------------------------|
| 115  | 33032           | Fuel Cap (Charcoal Plastic) (Spurt resistant, Low profile) (Use as required)                                                                                                                                                                                                        |
| 115  | 34210           | Fuel Cap (Red Plastic) (Spurt resistant, High profile) (Use as required)                                                                                                                                                                                                            |
| 115  | 35355           | Fuel Cap (Use as required)                                                                                                                                                                                                                                                          |
| 116D | 34159           | Plate, Fuel tank mounting                                                                                                                                                                                                                                                           |
| 117A | 32961           | Valve, Shut-off                                                                                                                                                                                                                                                                     |
|      | 29774           | Fuel Line (Braided 8-1/4" 21 cm)(Use as req.)                                                                                                                                                                                                                                       |
|      | 30705           | Fuel Line (Braided 16") (41 cm) (Use as req.)                                                                                                                                                                                                                                       |
|      | 30962           | Fuel Line (Braided 32") (81 cm) (Use as req.)                                                                                                                                                                                                                                       |
|      | 650128          | Screw, 10-24 x 1/2" (Use as required)                                                                                                                                                                                                                                               |
|      | 30622A          | Extension, Blower housing                                                                                                                                                                                                                                                           |
|      | 34174           | Deflector, Exhaust                                                                                                                                                                                                                                                                  |
|      | 650665          | Screw, 1/4-15 x 7/8"                                                                                                                                                                                                                                                                |
|      | 650542          | Screw, 5/16-18 x 3/4"                                                                                                                                                                                                                                                               |
|      | 27930A          | Gasket, Exhaust                                                                                                                                                                                                                                                                     |
|      | 30196           | Screw, 5/16-18 x 3/4"                                                                                                                                                                                                                                                               |
|      | 26073           | Washer (Use as required)                                                                                                                                                                                                                                                            |
|      | 650694A         | Screw, 5/16-18 x 2" (Use as required)                                                                                                                                                                                                                                               |
|      | 32589           | Key, Flywheel                                                                                                                                                                                                                                                                       |
|      | 31843A          | Bracket, Governor gear                                                                                                                                                                                                                                                              |
|      | 650836          | Screw, 10-24 x 1/2"                                                                                                                                                                                                                                                                 |
|      | 650493          | Screw, 1/4-20 x 1-3/4"                                                                                                                                                                                                                                                              |
|      | 30747           | Clip, Shorting                                                                                                                                                                                                                                                                      |
|      | 650665          | Screw, 1/4-15 x 7/8"                                                                                                                                                                                                                                                                |
|      | 610118          | Cover, Spark plug (Use as required)                                                                                                                                                                                                                                                 |
|      | 650561          |                                                                                                                                                                                                                                                                                     |
|      | 30939A          | Screw, 1/4-20 x 5/8" (Use as required )                                                                                                                                                                                                                                             |
|      |                 | Cover, Cylinder head                                                                                                                                                                                                                                                                |
|      | 32180C<br>34126 | Line, Primer                                                                                                                                                                                                                                                                        |
|      |                 | Bracket, Grommet mounting                                                                                                                                                                                                                                                           |
|      | 650760          | Screw, 8-32 x 3/8"                                                                                                                                                                                                                                                                  |
|      | 28545           | Grommet                                                                                                                                                                                                                                                                             |
|      | 32125           | Cup, Starter                                                                                                                                                                                                                                                                        |
|      | 590417          | Screen, Starter cup                                                                                                                                                                                                                                                                 |
|      | 26460           | Clamp, Fuel line                                                                                                                                                                                                                                                                    |
|      | 31461           | Bushing, Crankshaft (Use as required)                                                                                                                                                                                                                                               |
|      | 33876           | Gasket, Stator                                                                                                                                                                                                                                                                      |
|      | 610973          | Terminal Ass'y. (As req. on late prod uction)                                                                                                                                                                                                                                       |
|      | 27275           | Clip, Hi-tension wire (Use as require d)                                                                                                                                                                                                                                            |
|      | 34246           | Clip, Ground wire (Use as required)                                                                                                                                                                                                                                                 |
|      | 34346           | Decal, Instruction                                                                                                                                                                                                                                                                  |
|      | 30547A          | Contact Assy., Breaker                                                                                                                                                                                                                                                              |
|      | 30548B          | Condenser                                                                                                                                                                                                                                                                           |
|      | 631021          | Inlet Needle, Seat & Clip Assy.                                                                                                                                                                                                                                                     |
| 336  | 631920          | Carburetor (Incl. 75) (Refer to Division 5, Section A, page 138 for breakdown)                                                                                                                                                                                                      |
| 337  | 610694A         | Magneto (w/ring gear for 110 volt sta rter) NOTE: The complete magneto is not available as an assembly. The magneto number is shown for reference purposes only. Order component parts individually, as show in parts list. (Refer to Division 5, Section B, page 24 for breakdown) |
| 338  | 590473          | Rewind Starter (Refer to Division 5, Section C, page 29 for breakdown)                                                                                                                                                                                                              |
| 0.40 | 33239A          | Gasket Set (Incl. items marked*)                                                                                                                                                                                                                                                    |