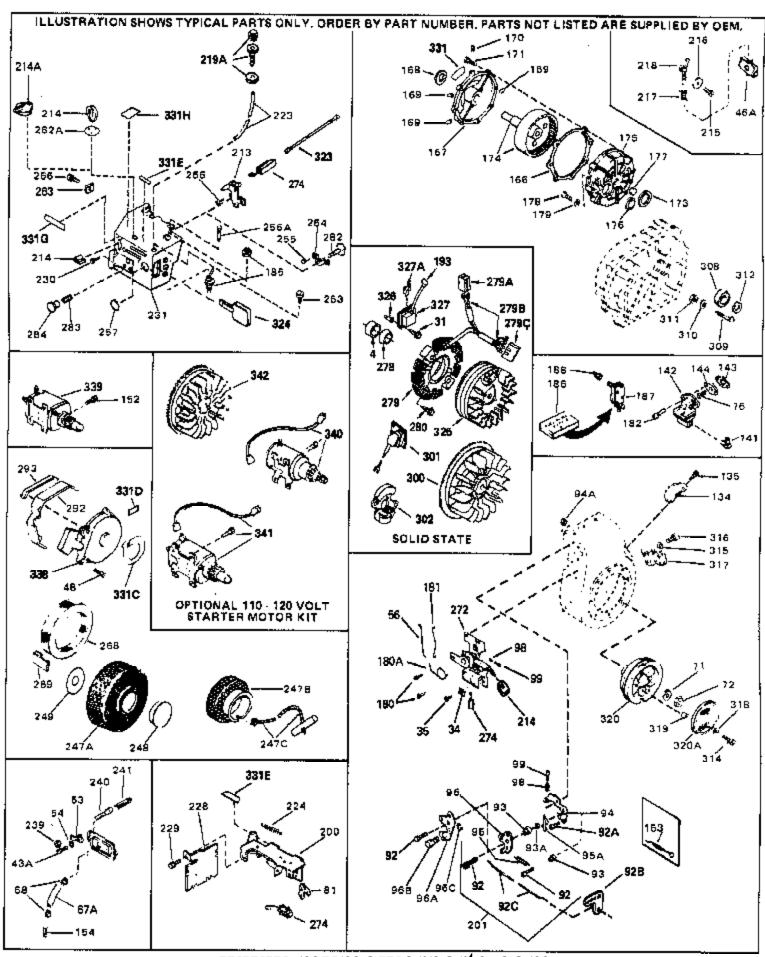

For Discount Tecumseh Engine Parts Call 606-678-9623 or 606-561-4983

Page 5 of 8

Engine Parts List #2

For Discount Tecumseh Engine Parts Call 606-678-9623 or 606-561-4983  $_{\rm Page~6~of~8}$  Engine Parts List #2

| Ref # | Part Number | Qty | Description                                                                                                                                                                                                                                                                                                  |
|-------|-------------|-----|--------------------------------------------------------------------------------------------------------------------------------------------------------------------------------------------------------------------------------------------------------------------------------------------------------------|
|       | 650489      | ٠., | Screw, 1/4-20 x 5/8"                                                                                                                                                                                                                                                                                         |
|       | 27793       |     | Clip, Conduit (Use as required)                                                                                                                                                                                                                                                                              |
|       | 28942       |     | Screw, 10-32 x 3/8" (Use as required)                                                                                                                                                                                                                                                                        |
|       | 650128      |     | Screw, 10-24 x 1/2"                                                                                                                                                                                                                                                                                          |
|       | 29716       |     | Screw, 1/4-28 x 7/16"                                                                                                                                                                                                                                                                                        |
|       | 30824       |     | Link, Throttle                                                                                                                                                                                                                                                                                               |
|       | 650815      |     | Washer, Belleville                                                                                                                                                                                                                                                                                           |
|       | 8116        |     | Nut, Hex                                                                                                                                                                                                                                                                                                     |
|       | 33013       |     | Cover, Bubble                                                                                                                                                                                                                                                                                                |
|       | 650736      |     | Screw, 10-16 x 3/8"                                                                                                                                                                                                                                                                                          |
|       | 610118      |     | Cover, Spark plug (Use as required)                                                                                                                                                                                                                                                                          |
|       | 33108A      |     | Control Bracket (Incl. 224 & 274)                                                                                                                                                                                                                                                                            |
|       | 32410       |     | Knob, Speed control                                                                                                                                                                                                                                                                                          |
|       | 570629A     |     | Primer Assy.                                                                                                                                                                                                                                                                                                 |
| 223   | 32180C      |     | Line, Primer                                                                                                                                                                                                                                                                                                 |
| 224   | 30826       |     | Spring, Extension                                                                                                                                                                                                                                                                                            |
| 230   | 650257      |     | Screw, 8-32 x 5/16"                                                                                                                                                                                                                                                                                          |
| 231   | 34217       |     | Cover, Carburetor                                                                                                                                                                                                                                                                                            |
| 254   | 32398       |     | Bracket, Choke                                                                                                                                                                                                                                                                                               |
| 255   | 28820       |     | Screw, 10-32 x 1/2"                                                                                                                                                                                                                                                                                          |
| 256A  | 650765      |     | Screw, 10-32 x 1/2"                                                                                                                                                                                                                                                                                          |
| 256   | 650760      |     | Screw, 8-32 x 3/8"                                                                                                                                                                                                                                                                                           |
| 257   | 31291       |     | Plug, Cover                                                                                                                                                                                                                                                                                                  |
| 263   | 650764      |     | Nut, "U" Type (Use as required)                                                                                                                                                                                                                                                                              |
| 274   | 610973      |     | Terminal Ass'y. (As req. on late prod uction)                                                                                                                                                                                                                                                                |
| 282A  | 34132       |     | Plate, Choke indicator                                                                                                                                                                                                                                                                                       |
|       | 31680       |     | Guard, Starter                                                                                                                                                                                                                                                                                               |
|       | 32576       |     | Seal, Snow guard                                                                                                                                                                                                                                                                                             |
| 338   | 590473      |     | Rewind Starter (Refer to Division 5, Section C, page 29 for                                                                                                                                                                                                                                                  |
|       |             |     | breakdown)                                                                                                                                                                                                                                                                                                   |
| 340   | 33328D      |     | Starter Motor Kit (110-120 Volt) This 110-120 volt starter motor kit may have been added to this engine. It can be added only if cylinder hasdrilled and tapped starter mounting bosses and a ring gear flywheel (see#342). Refer to service number stamped on end cap of motor, or on decal, for identifica |
| 342   | 30811A      |     | Flywheel (Ring gear flywheel requiredon engines using 110-120 volt starter kits listed above)                                                                                                                                                                                                                |
| 342   | 611042      |     | Flywheel (Used on Type letters H and above) (Std. Point ignition) (Ring gear flywheel required on engines using 110-120 volt starter kits listed above)                                                                                                                                                      |
| 342   | 611085      |     | Flywheel (Minimum ring gear flywheel required on engines using 110-120 volt starter kits listed above) (Use with Solid State ignition)                                                                                                                                                                       |