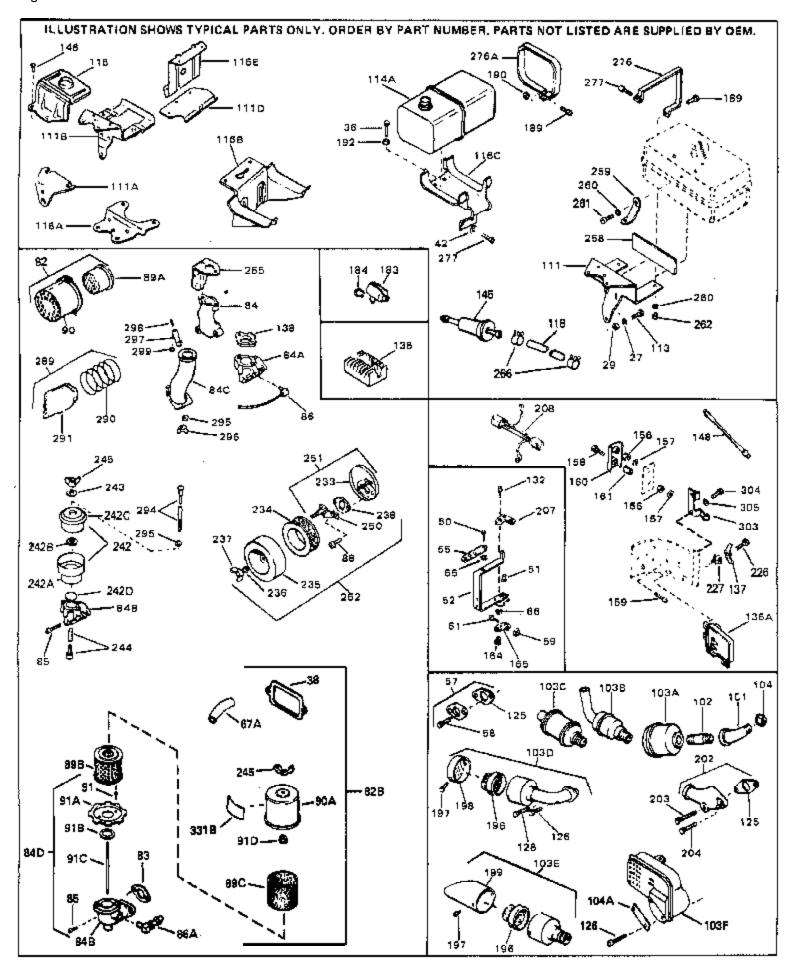

For Discount Tecumseh Engine Parts Call 606-678-9623 or 606-561-4983

Page 7 of 8

Engine Parts List #3

www.mymowerparts.com

## For Discount Tecumseh Engine Parts Call 606-678-9623 or 606-561-4983 $_{\rm Page~8~of~8}$ Engine Parts List #3

| Ref #                                                                                                 | Part Number                                                                                                                                                             | Qty Description                                                                                                                                                                                                                                                                                                                                                                                                                                                                                                                                                                                              |
|-------------------------------------------------------------------------------------------------------|-------------------------------------------------------------------------------------------------------------------------------------------------------------------------|--------------------------------------------------------------------------------------------------------------------------------------------------------------------------------------------------------------------------------------------------------------------------------------------------------------------------------------------------------------------------------------------------------------------------------------------------------------------------------------------------------------------------------------------------------------------------------------------------------------|
| 27<br>36<br>36<br>36<br>38<br>42<br>42<br>50<br>51                                                    | 27513<br>650697A<br>650695A<br>650694A<br>27896A<br>26073<br>650691<br>650548<br>30319<br>32326A                                                                        | Lockwasher, 1/4" (Use as required) Screw, 5/16-18 x 2-1/2" (Use as requi red) Screw, 5/16-18 x 2-1/4" (Use as requi red) Screw, 5/16-18 x 2" (Use as required) * Gasket, Breather cover Washer (Use as required) Washer, Flat (Use as required) Screw, 8-32 x 5/16" Rivet, Split (Used in early production) Lever, Governor (New lever does not need 1 of 51,66,132,164,165,207)                                                                                                                                                                                                                             |
| 57<br>58<br>59<br>61<br>66                                                                            | 30205<br>730130<br>30196<br>29216<br>29826<br>29918<br>730561                                                                                                           | Bracket, Adjusting Exh.Adap.Kit (Incl. 58 & 125) (Use as req.) Screw, 5/16-18 x 3/4" (Use as require d) Nut, Lock, 10-32 Screw, 10-32 x 3/4" Lockwasher, #8 E.T. Air cleaner kit (Incl. 38, 67A, 83, 84B, 85,89B, 89C, 90A, 91, 91A, 91B, 91C, 91D, 245 & 331B) (Use only on engines with an externally vented fully adjustable carburetor)                                                                                                                                                                                                                                                                  |
| 82                                                                                                    | 730127                                                                                                                                                                  | Air Cleaner Ass'y. (Incl. 60, 83, 87, 88, 89A, 90, 238 & 331B) (Use as required)                                                                                                                                                                                                                                                                                                                                                                                                                                                                                                                             |
| 84D                                                                                                   | 34819                                                                                                                                                                   | Air Cleaner Elbow (Incl. 84B, 86A, 91, 91A, 91B & 91C) (Use in 730561 assembly only) NOTE: 130010 thru 10C & 11 used in early production only.                                                                                                                                                                                                                                                                                                                                                                                                                                                               |
| 113<br>118<br>118<br>118<br>125<br>126<br>128<br>132<br>137<br>148<br>148<br>202<br>203<br>204<br>226 | 391026<br>650561<br>29774<br>30705<br>30962<br>27930A<br>30196<br>650694A<br>650548<br>33356<br>34067<br>34069<br>31288<br>650697A<br>6021A<br>650760<br>28545<br>26460 | Opt. Spark Arrest Muffler (Incl.196,1 97,199) Screw, 1/4-20 x 5/8" Fuel Line (Braided 8-1/4" 21 cm)(Use as req.) Fuel Line (Braided 16") (41 cm) (Use as req.) Fuel Line (Braided 32") (81 cm) (Use as req.) Gasket, Exhaust Screw, 5/16-18 x 3/4" Screw, 5/16-18 x 2" (Use as required) Screw, 8-32 x 5/16" (Early production ) Terminal Wire Assy., Alternator adapter (4-1/4 ") Wire Assy., Alternator adapter (6-3/4 ") Exh. Adaptor Kit (Incl.125,203,204) ( As req.) Screw, 5/16-18 x 2-1/2" (Use as requi red) Screw, 5/16-18 x 1-1/2" (Use as requi red) Screw, 8-32 x 3/8" Grommet Clamp, Fuel line |