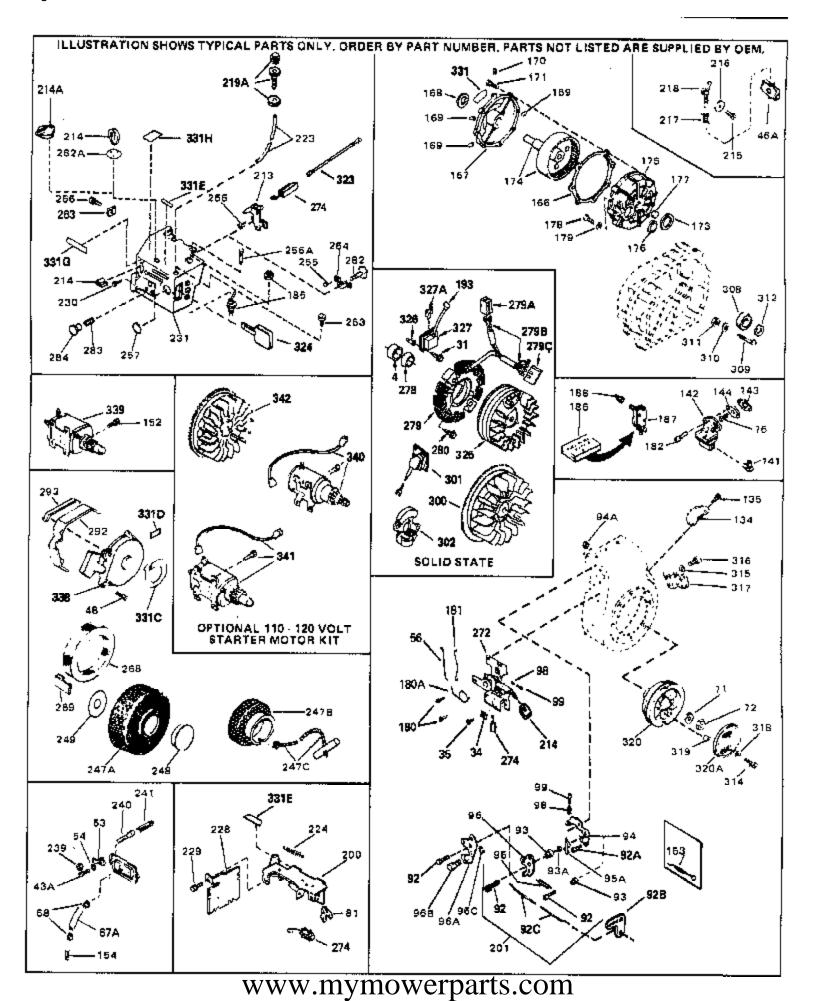

For Discount Tecumseh Engine Parts Call 606-678-9623 or 606-561-4983 H70-130224E Page 5 of 8 Engine Parts List #2

| Ref # | Part Number Q | Oty Description                                                                                                                                                                                                                                                                                                             |
|-------|---------------|-----------------------------------------------------------------------------------------------------------------------------------------------------------------------------------------------------------------------------------------------------------------------------------------------------------------------------|
| 31    | 650489        | Screw, 1/4-20 x 5/8"                                                                                                                                                                                                                                                                                                        |
| 34    | 27793         | Clip, Conduit (Use as required)                                                                                                                                                                                                                                                                                             |
| 35    | 28942         | Screw, 10-32 x 3/8" (Use as required)                                                                                                                                                                                                                                                                                       |
|       | 650128        | Screw, 10-24 x 1/2"                                                                                                                                                                                                                                                                                                         |
|       | 29716         | Screw, 1/4-28 x 7/16"                                                                                                                                                                                                                                                                                                       |
|       | 650815        | Washer, Belleville                                                                                                                                                                                                                                                                                                          |
|       | 8116          | Nut, Hex                                                                                                                                                                                                                                                                                                                    |
|       | 28566         | Fitting, Fuel line                                                                                                                                                                                                                                                                                                          |
|       | 33010         | Repair Kit, Impulse fuel pump                                                                                                                                                                                                                                                                                               |
|       | 32959         | Fuel pump, Impulse                                                                                                                                                                                                                                                                                                          |
|       | 33229         | Pipe Fitting                                                                                                                                                                                                                                                                                                                |
|       | 610118        | Cover, Spark plug (Use as required)                                                                                                                                                                                                                                                                                         |
|       | 27276         | Cover, Spark plug                                                                                                                                                                                                                                                                                                           |
|       | 33450         | Nut, Lock                                                                                                                                                                                                                                                                                                                   |
|       | 30845A        | Bolt, Governor adjusting                                                                                                                                                                                                                                                                                                    |
|       | 30886A        | Spring, Governor bolt                                                                                                                                                                                                                                                                                                       |
|       | 650764        | Nut, "U" Type (Use as required)                                                                                                                                                                                                                                                                                             |
|       | 610973        | Terminal Ass'y. (As req. on late prod uction)                                                                                                                                                                                                                                                                               |
| 338   | 590420        | Rewind Starter (Refer to Division 5, Section C, page 25 for breakdown)                                                                                                                                                                                                                                                      |
| 340   | 33328D        | Starter Motor Kit (110-120 Volt) This 110-120 volt starter<br>motor kit may have been added to this engine. It can be<br>added only if cylinder hasdrilled and tapped starter mounting<br>bosses and a ring gear flywheel (see#342). Refer to service<br>number stamped on end cap of motor, or on decal, for<br>identifica |
| 342   | 30811A        | Flywheel (Ring gear flywheel requiredon engines using 110-120 volt starter kits listed above)                                                                                                                                                                                                                               |
| 342   | 611042        | Flywheel (Used on Type letters H and above) (Std. Point ignition) (Ring gear flywheel required on engines using 110-120 volt starter kits listed above)                                                                                                                                                                     |
| 342   | 611085        | Flywheel (Minimum ring gear flywheel required on engines<br>using 110-120 volt starter kits listed above) (Use withSolid<br>State ignition)                                                                                                                                                                                 |