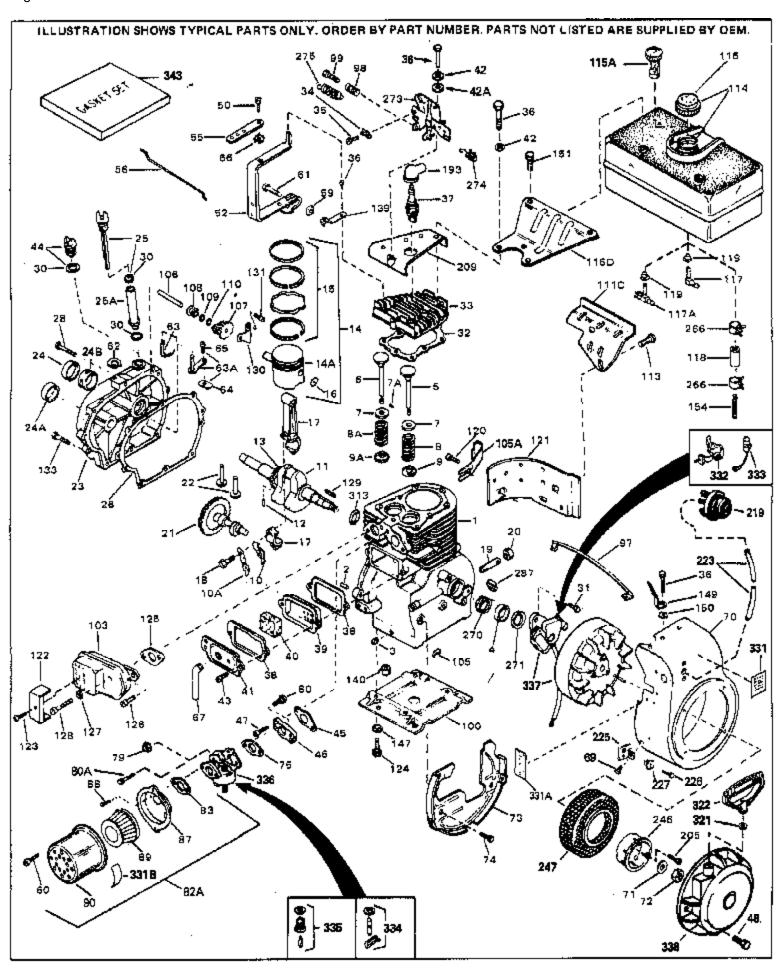

For Discount Tecumseh Engine Parts Call 606-678-9623 or 606-561-4983 H70-130224E Page 1 of 8 Engine Parts List #1

| Ref #   Part Number   Qty   Description     1   32586C   Cylinder (Incl. 2, 3, 4 & 76) (2-3/4" Bore)     2   27652   Pin, Dowel     3   27642   Plug, Oil drain     4   32630   Seal, Oil     5   32783   Intake Valve (Std.) (Incl. 9)     5   32784   Intake Valve (Std.) (Incl. 9)     6   27878A   Exhaust Valve (Std.) (Incl. 9)     6   27880A   Exhaust Valve (Std.) (Incl. 9)     7   27882   Cap, Upper valve spring     7A   20810   Pin, Valve spring retainer (Use as re quired)     8   27881   Spring, Valve     9   32581   Cap, Lower valve spring     9A   32581   Cap, Lower valve spring     9A   32581   Cap, Lower valve spring |       |
|------------------------------------------------------------------------------------------------------------------------------------------------------------------------------------------------------------------------------------------------------------------------------------------------------------------------------------------------------------------------------------------------------------------------------------------------------------------------------------------------------------------------------------------------------------------------------------------------------------------------------------------------------|-------|
| 2 27652 Pin, Dowel   3 27642 Plug, Oil drain   4 32630 Seal, Oil   5 32783 Intake Valve (Std.) (Incl. 9)   5 32784 Intake Valve (1/32" OS) (Incl. 9)   6 27878A Exhaust Valve (Std.) (Incl. 9)   6 27880A Exhaust Valve (Std.) (Incl. 9)   7 27882 Cap, Upper valve spring   7A 20810 Pin, Valve spring retainer (Use as re quired)   8 27881 Spring, Valve   9 32581 Cap, Lower valve spring   9 32581 Cap, Lower valve spring                                                                                                                                                                                                                      |       |
| 327642Plug, Oil drain432630Seal, Oil532783Intake Valve (Std.) (Incl. 9)532784Intake Valve (1/32" OS) (Incl. 9)627878AExhaust Valve (Std.) (Incl. 9)627880AExhaust Valve (1/32" OS) (Incl. 9)727882Cap, Upper valve spring7A20810Pin, Valve spring retainer (Use as re quired)827881Spring, Valve932581Cap, Lower valve spring9A32581Cap, Lower valve spring                                                                                                                                                                                                                                                                                          |       |
| 432630Seal, Oil532783Intake Valve (Std.) (Incl. 9)532784Intake Valve (1/32" OS) (Incl. 9)627878AExhaust Valve (Std.) (Incl. 9)627880AExhaust Valve (1/32" OS) (Incl. 9)727882Cap, Upper valve spring7A20810Pin, Valve spring retainer (Use as re quired)827881Spring, Valve932581Cap, Lower valve spring9A32581Cap, Lower valve spring                                                                                                                                                                                                                                                                                                               |       |
| 532783Intake Valve (Std.) (Incl. 9)532784Intake Valve (1/32" OS) (Incl. 9)627878AExhaust Valve (Std.) (Incl. 9)627880AExhaust Valve (Std.) (Incl. 9)727882Cap, Upper valve spring7A20810Pin, Valve spring retainer (Use as re quired)827881Spring, Valve932581Cap, Lower valve spring9A32581Cap, Lower valve spring                                                                                                                                                                                                                                                                                                                                  |       |
| 532784Intake Valve (1/32" OS) (Incl. 9)627878AExhaust Valve (Std.) (Incl. 9)627880AExhaust Valve (1/32" OS) (Incl. 9)727882Cap, Upper valve spring7A20810Pin, Valve spring retainer (Use as re quired)827881Spring, Valve932581Cap, Lower valve spring9A32581Cap, Lower valve spring                                                                                                                                                                                                                                                                                                                                                                 |       |
| 532784Intake Valve (1/32" OS) (Incl. 9)627878AExhaust Valve (Std.) (Incl. 9)627880AExhaust Valve (1/32" OS) (Incl. 9)727882Cap, Upper valve spring7A20810Pin, Valve spring retainer (Use as re quired)827881Spring, Valve932581Cap, Lower valve spring9A32581Cap, Lower valve spring                                                                                                                                                                                                                                                                                                                                                                 |       |
| 627878AExhaust Valve (Std.) (Incl. 9)627880AExhaust Valve (1/32" OS) (Incl. 9)727882Cap, Upper valve spring7A20810Pin, Valve spring retainer (Use as re quired)827881Spring, Valve8A27881Spring, Valve932581Cap, Lower valve spring9A32581Cap, Lower valve spring                                                                                                                                                                                                                                                                                                                                                                                    |       |
| 627880AExhaust Valve (1/32" OS) (Incl. 9)727882Cap, Upper valve spring7A20810Pin, Valve spring retainer (Use as re quired)827881Spring, Valve8A27881Spring, Valve932581Cap, Lower valve spring9A32581Cap, Lower valve spring                                                                                                                                                                                                                                                                                                                                                                                                                         |       |
| 727882Cap, Upper valve spring7A20810Pin, Valve spring retainer (Use as re quired)827881Spring, Valve8A27881Spring, Valve932581Cap, Lower valve spring9A32581Cap, Lower valve spring                                                                                                                                                                                                                                                                                                                                                                                                                                                                  |       |
| 7A 20810Pin, Valve spring retainer (Use as re quired)8 27881Spring, Valve8A 27881Spring, Valve9 32581Cap, Lower valve spring9A 32581Cap, Lower valve spring                                                                                                                                                                                                                                                                                                                                                                                                                                                                                          |       |
| 827881Spring, Valve8A27881Spring, Valve932581Cap, Lower valve spring9A32581Cap, Lower valve spring                                                                                                                                                                                                                                                                                                                                                                                                                                                                                                                                                   |       |
| 8A 27881Spring, Valve9 32581Cap, Lower valve spring9A 32581Cap, Lower valve spring                                                                                                                                                                                                                                                                                                                                                                                                                                                                                                                                                                   |       |
| 9 32581Cap, Lower valve spring9A 32581Cap, Lower valve spring                                                                                                                                                                                                                                                                                                                                                                                                                                                                                                                                                                                        |       |
| 9A 32581 Cap, Lower valve spring                                                                                                                                                                                                                                                                                                                                                                                                                                                                                                                                                                                                                     |       |
|                                                                                                                                                                                                                                                                                                                                                                                                                                                                                                                                                                                                                                                      |       |
|                                                                                                                                                                                                                                                                                                                                                                                                                                                                                                                                                                                                                                                      |       |
| 10 34242 Dipper, Oil                                                                                                                                                                                                                                                                                                                                                                                                                                                                                                                                                                                                                                 |       |
| 10A 32590 Plate, Lock & Oil dipper (This plate may be replaced                                                                                                                                                                                                                                                                                                                                                                                                                                                                                                                                                                                       | by    |
| 34242 oil dipper but 650662C screw must be used.)                                                                                                                                                                                                                                                                                                                                                                                                                                                                                                                                                                                                    |       |
| 11 34893 Crankshaft (Incl. 12 & 13)                                                                                                                                                                                                                                                                                                                                                                                                                                                                                                                                                                                                                  |       |
| 12 29783 Crankshaft Gear Pin (Early production )                                                                                                                                                                                                                                                                                                                                                                                                                                                                                                                                                                                                     |       |
| 13 27884 Gear, Crankshaft (Used in early production) This ge                                                                                                                                                                                                                                                                                                                                                                                                                                                                                                                                                                                         | ar is |
| servicable onlywhen it is pinned to the crankshaft.                                                                                                                                                                                                                                                                                                                                                                                                                                                                                                                                                                                                  |       |
| 14 34517 Piston, Pin & Ring Set (Std.) (2-3/4" Bore)                                                                                                                                                                                                                                                                                                                                                                                                                                                                                                                                                                                                 |       |
| 14 34518 Piston, Pin & Ring Set (.010" OS)                                                                                                                                                                                                                                                                                                                                                                                                                                                                                                                                                                                                           |       |
| 14 34519 Piston, Pin & Ring Set (.020" OS)                                                                                                                                                                                                                                                                                                                                                                                                                                                                                                                                                                                                           |       |
| 14A 32592B Piston & Pin Ass'y. (Std.)(2-3/4")(In cl.16)                                                                                                                                                                                                                                                                                                                                                                                                                                                                                                                                                                                              |       |
| 14A 32593B Piston & Pin Ass'y. (.010" OS) (Incl. 16)                                                                                                                                                                                                                                                                                                                                                                                                                                                                                                                                                                                                 |       |
| 14A 32594B Piston & Pin Ass'y. (.020" OS) (Incl. 16)                                                                                                                                                                                                                                                                                                                                                                                                                                                                                                                                                                                                 |       |
| 15 32595 Ring Set (Std.) (2-3/4" Bore)                                                                                                                                                                                                                                                                                                                                                                                                                                                                                                                                                                                                               |       |
|                                                                                                                                                                                                                                                                                                                                                                                                                                                                                                                                                                                                                                                      |       |
| 15 32596 Ring Set (.010" OS)                                                                                                                                                                                                                                                                                                                                                                                                                                                                                                                                                                                                                         |       |
| 15 32597 Ring Set (.020" OS)                                                                                                                                                                                                                                                                                                                                                                                                                                                                                                                                                                                                                         |       |
| 16 27888 Ring, Piston pin retaining                                                                                                                                                                                                                                                                                                                                                                                                                                                                                                                                                                                                                  |       |
| 17 32591C Rod Assy., Connecting (Incl. 10 & 18)                                                                                                                                                                                                                                                                                                                                                                                                                                                                                                                                                                                                      |       |
| 18 650662C Screw, Connecting rod (2 each)                                                                                                                                                                                                                                                                                                                                                                                                                                                                                                                                                                                                            |       |
| 21 32115 Camshaft (MCR)                                                                                                                                                                                                                                                                                                                                                                                                                                                                                                                                                                                                                              |       |
| 22 34034 Lifter, Valve                                                                                                                                                                                                                                                                                                                                                                                                                                                                                                                                                                                                                               |       |
| 23 31303B Cover, Cylinder (Incl. 24, 106 & 279)                                                                                                                                                                                                                                                                                                                                                                                                                                                                                                                                                                                                      |       |
| 24 28427 Seal, Oil                                                                                                                                                                                                                                                                                                                                                                                                                                                                                                                                                                                                                                   |       |
| 24B 31546 Bushing, Crankshaft (Use as required)                                                                                                                                                                                                                                                                                                                                                                                                                                                                                                                                                                                                      |       |
| 26 30684 * Gasket, Cylinder cover                                                                                                                                                                                                                                                                                                                                                                                                                                                                                                                                                                                                                    |       |
| 28 650488 Screw, 1/4-20 x 1-1/4"                                                                                                                                                                                                                                                                                                                                                                                                                                                                                                                                                                                                                     |       |
| 30 29673 * Gasket, Oil filler                                                                                                                                                                                                                                                                                                                                                                                                                                                                                                                                                                                                                        |       |
| 31 650489 Screw, 1/4-20 x 5/8"                                                                                                                                                                                                                                                                                                                                                                                                                                                                                                                                                                                                                       |       |
| 32 32631A * Gasket, Cylinder head                                                                                                                                                                                                                                                                                                                                                                                                                                                                                                                                                                                                                    |       |
|                                                                                                                                                                                                                                                                                                                                                                                                                                                                                                                                                                                                                                                      |       |
| 33 30938A Head, Cylinder                                                                                                                                                                                                                                                                                                                                                                                                                                                                                                                                                                                                                             |       |
| 34 27793 Clip, Conduit (Use as required)                                                                                                                                                                                                                                                                                                                                                                                                                                                                                                                                                                                                             |       |
| 35 28942 Screw, 10-32 x 3/8" (Use as required)                                                                                                                                                                                                                                                                                                                                                                                                                                                                                                                                                                                                       |       |
| 36 650697A Screw, 5/16-18 x 2-1/2" (Use as required)                                                                                                                                                                                                                                                                                                                                                                                                                                                                                                                                                                                                 |       |
| 36 650695A Screw, 5/16-18 x 2-1/4" (Use as required)                                                                                                                                                                                                                                                                                                                                                                                                                                                                                                                                                                                                 |       |
| 36 650694A Screw, 5/16-18 x 2" (Use as required)                                                                                                                                                                                                                                                                                                                                                                                                                                                                                                                                                                                                     |       |
| 37 33636 Resistor Spark Plug (RJ-8C)                                                                                                                                                                                                                                                                                                                                                                                                                                                                                                                                                                                                                 |       |
| 37 34251 Resistor Spark Plug                                                                                                                                                                                                                                                                                                                                                                                                                                                                                                                                                                                                                         |       |
| 38 27896A * Gasket, Breather cover                                                                                                                                                                                                                                                                                                                                                                                                                                                                                                                                                                                                                   |       |
| 39 28423 Body, Breather                                                                                                                                                                                                                                                                                                                                                                                                                                                                                                                                                                                                                              |       |
| 40 28424 Element, Breather                                                                                                                                                                                                                                                                                                                                                                                                                                                                                                                                                                                                                           |       |
|                                                                                                                                                                                                                                                                                                                                                                                                                                                                                                                                                                                                                                                      |       |
| 41 28425 Cover Valve spring                                                                                                                                                                                                                                                                                                                                                                                                                                                                                                                                                                                                                          |       |
| 41 28425 Cover, Valve spring                                                                                                                                                                                                                                                                                                                                                                                                                                                                                                                                                                                                                         |       |
| 4128425Cover, Valve spring42A650690Washer, Belleville (Use as required)4226073Washer (Use as required)                                                                                                                                                                                                                                                                                                                                                                                                                                                                                                                                               |       |

|     |        | <u> </u> |                                                              |
|-----|--------|----------|--------------------------------------------------------------|
|     |        | Qty      | Description                                                  |
|     | 650691 |          | Washer, Flat (Use as required)                               |
| 43  | 650128 |          | Screw, 10-24 x 1/2"                                          |
| 44  | 27625  |          | Plug, Oil filler (Incl. 30)                                  |
| 45  | 27915A |          | * Gasket, Intake                                             |
|     | 30195A |          | Flange, Carburetor (Incl. 79 & 80)                           |
|     | 30196  |          | Screw, 5/16-18 x 3/4"                                        |
|     | 29716  |          |                                                              |
|     |        |          | Screw, 1/4-28 x 7/16"                                        |
|     | 650548 |          | Screw, 8-32 x 5/16"                                          |
| 52  | 32326A |          | Lever, Governor (New lever does not need 1 of                |
|     |        |          | 51,66,132,164,165,207)                                       |
| 55  | 30205  |          | Bracket, Adjusting                                           |
|     | 29216  |          |                                                              |
|     |        |          | Nut, Lock, 10-32                                             |
|     | 650152 |          | Screw, 8-32 x 3/8"                                           |
|     | 29826  |          | Screw, 10-32 x 3/4"                                          |
|     | 29642  |          | Ring, Retaining                                              |
|     | 30699C |          | Rod Assy., Governor (Incl. 64 & 65)                          |
| 63  | 30699B |          | Governor Rod Ass'y. (This one-piece governor rodis no longer |
|     |        |          | used. It is replaced by 30699C ass'y.,Ref. no. 63A)          |
| 04  | 00700  |          | Vala Os ana                                                  |
|     | 30700  |          | Yoke, Governor                                               |
|     | 650494 |          | Screw, 6-40 x 5/16"                                          |
|     | 29918  |          | Lockwasher, #8 E.T.                                          |
| 67  | 35350  |          | Tube, Breather                                               |
| 69  | 29747B |          | Screw, 5/16-24 x 21/32"                                      |
| 70  | 32158E |          | Blower Housing (For elec.star.)(Incl. 134,135)               |
| 71  | 650815 |          | Washer, Belleville                                           |
|     | 8116   |          | Nut, Hex                                                     |
|     | 29536  |          | Blower Housing Baffle (without electric starter knock-out)   |
| 18  | 23000  |          | (Use as required)                                            |
|     |        |          | (Ose as required)                                            |
| 73  | 35256A |          | Blower Housing Baffle (with electric starter knock-out) (Use |
|     |        |          | as required) (Point Ignition)                                |
| 74  | 050504 |          |                                                              |
|     | 650561 |          | Screw, 1/4-20 x 5/8"                                         |
|     | 31688A |          | * Gasket, Carburetor                                         |
|     | 29752  |          | Nut & Lockwasher Assy., 1/4-28                               |
| 80  | 650572 |          | Screw, 1/4-28 x 1-1/8"                                       |
| 82A | 730164 |          | Air Cleaner Ass'y. (Incl. 60, 83, 87, 88, 89, 90A & 331B)    |
|     |        |          | (Use as required)                                            |
| 00  | 07070  |          |                                                              |
|     | 27272A |          | * Gasket, Air cleaner                                        |
| 87  | 31691  |          | Bracket, Air cleaner NOTE: 130010 thru 10C & 11 used in      |
|     |        |          | early production only.                                       |
| ୧୫  | 28820  |          | Screw, 10-32 x 1/2"                                          |
|     | 30727  |          | Element, Air cleaner                                         |
|     | 31715  |          | Body, Air cleaner                                            |
|     |        |          |                                                              |
|     | 35349  |          | Ground Wire                                                  |
|     | 29538  |          | Base, Engine mounting                                        |
|     | 31845  |          | Shaft, Mechanical governor                                   |
|     | 30591  |          | Gear Assy., Governor (Incl. 109)                             |
| 108 | 30588A |          | Spool, Governor                                              |
| 109 | 30590A |          | Washer, Flat                                                 |
|     | 29193  |          | Ring, Retaining                                              |
|     | 34158  |          | Bracket, Fuel tank                                           |
|     | 650561 |          | Screw, 1/4-20 x 5/8"                                         |
| 110 |        |          |                                                              |
|     |        |          |                                                              |

\_\_\_\_\_

| Ref #                                                                                                                                                                                                                                                                                                                                                                                                                                                          | Part Number                                                                                                                                                                                                                                                                                                                                                 | Qty Description                                                                                                                                                                                                                                                                                                                                                                                                                                                                                                                                                                                                                                                                                                                                                                                                                                                                                                                                                                                                                              |
|----------------------------------------------------------------------------------------------------------------------------------------------------------------------------------------------------------------------------------------------------------------------------------------------------------------------------------------------------------------------------------------------------------------------------------------------------------------|-------------------------------------------------------------------------------------------------------------------------------------------------------------------------------------------------------------------------------------------------------------------------------------------------------------------------------------------------------------|----------------------------------------------------------------------------------------------------------------------------------------------------------------------------------------------------------------------------------------------------------------------------------------------------------------------------------------------------------------------------------------------------------------------------------------------------------------------------------------------------------------------------------------------------------------------------------------------------------------------------------------------------------------------------------------------------------------------------------------------------------------------------------------------------------------------------------------------------------------------------------------------------------------------------------------------------------------------------------------------------------------------------------------------|
| 114                                                                                                                                                                                                                                                                                                                                                                                                                                                            | 34156A                                                                                                                                                                                                                                                                                                                                                      | Fuel Tank (Incl. 115 & 266) NOTE: These tanks were built<br>with different size fuel inlet openings. Tanks with the 1-3/16"<br>I.D. opening use fuel cap 33032 or 34210. Tanks with the<br>1-1/2" I.D. opening use fuel cap 35355 or 35650.                                                                                                                                                                                                                                                                                                                                                                                                                                                                                                                                                                                                                                                                                                                                                                                                  |
|                                                                                                                                                                                                                                                                                                                                                                                                                                                                | 410144B<br>33032                                                                                                                                                                                                                                                                                                                                            | Fuel Cap (White Plastic)(Std)(As requ ired)<br>Fuel Cap (Charcoal Plastic) (Spurt resistant, Low profile)<br>(Use as required)                                                                                                                                                                                                                                                                                                                                                                                                                                                                                                                                                                                                                                                                                                                                                                                                                                                                                                               |
| 115                                                                                                                                                                                                                                                                                                                                                                                                                                                            | 34210                                                                                                                                                                                                                                                                                                                                                       | Fuel Cap (Red Plastic) (Spurt resistant, High profile) (Use as required)                                                                                                                                                                                                                                                                                                                                                                                                                                                                                                                                                                                                                                                                                                                                                                                                                                                                                                                                                                     |
| 116D<br>118<br>118<br>118<br>120<br>121<br>124<br>127<br>128<br>129<br>130<br>131<br>133<br>149<br>150<br>151<br>193<br>205<br>209<br>226<br>227<br>246<br>227<br>246<br>227<br>246<br>227<br>246<br>227<br>246<br>227<br>246<br>227<br>246<br>227<br>246<br>227<br>246<br>227<br>246<br>227<br>246<br>227<br>246<br>227<br>246<br>227<br>246<br>227<br>246<br>227<br>246<br>227<br>246<br>231<br>271<br>274<br>275<br>287<br>287<br>331A<br>332<br>333<br>335 | 35355<br>34159<br>29774<br>30705<br>30962<br>650128<br>30622A<br>650542<br>26073<br>650694A<br>32589<br>31843A<br>650836<br>650493<br>30747<br>650890<br>650665<br>610118<br>27276<br>650561<br>30939A<br>650760<br>28545<br>32125<br>35009<br>26460<br>31461<br>33876<br>610973<br>34043<br>27275<br>34246<br>34346<br>30547A<br>30548B<br>31393<br>631677 | Fuel Cap (Use as required)<br>Plate, Fuel tank mounting<br>Fuel Line (Braided 8-1/4" 21 cm)(Use as req.)<br>Fuel Line (Braided 32") (81 cm) (Use as req.)<br>Screw, 10-24 x 1/2" (Use as required)<br>Extension, Blower housing<br>Screw, 5/16-18 x 3/4"<br>Washer (Use as required)<br>Screw, 5/16-18 x 2" (Use as required)<br>Key, Flywheel<br>Bracket, Governor gear<br>Screw, 10-24 x 1/2"<br>Screw, 10-24 x 1/2"<br>Screw, 10-24 x 1/2"<br>Screw, 14-15 x 7/8"<br>Cover, Spark plug (Use as required)<br>Cover, Spark plug (Use as required)<br>Cover, Spark plug<br>Screw, 1/4-15 x 7/8"<br>Cover, Cylinder head<br>Screw, 8-32 x 3/8"<br>Grommet<br>Cup, Starter<br>Screen, Starter cup<br>Clamp, Fuel line<br>Bushing, Crankshaft (Use as required)<br>Gasket, Stator<br>Terminal Ass'y. (As req. on late prod uction)<br>Spring, Control lever<br>Clip, Hi-tension wire (Use as required d)<br>Cotact Assy., Breaker<br>Condenser<br>Valve, Seat & Gasket Assy.<br>Carburetor (Incl. 75) (Refer to Division 5, Section A, page 120 |
| 337                                                                                                                                                                                                                                                                                                                                                                                                                                                            | 611038                                                                                                                                                                                                                                                                                                                                                      | for breakdown)<br>Magneto NOTE: The complete magneto is not available as<br>an assembly. The magneto number is shown for reference<br>purposes only. Order component parts individually, as show<br>in parts list. (Refer to Division 5, Section B, page 39 for<br>breakdown)                                                                                                                                                                                                                                                                                                                                                                                                                                                                                                                                                                                                                                                                                                                                                                |
| 338                                                                                                                                                                                                                                                                                                                                                                                                                                                            | 590420                                                                                                                                                                                                                                                                                                                                                      | Rewind Starter (Refer to Division 5, Section C, page 25 for breakdown)                                                                                                                                                                                                                                                                                                                                                                                                                                                                                                                                                                                                                                                                                                                                                                                                                                                                                                                                                                       |
| 343                                                                                                                                                                                                                                                                                                                                                                                                                                                            | 33239A<br>WWW.mymo                                                                                                                                                                                                                                                                                                                                          | Gasket Set (Incl. items marked*)<br>Werparts.com                                                                                                                                                                                                                                                                                                                                                                                                                                                                                                                                                                                                                                                                                                                                                                                                                                                                                                                                                                                             |