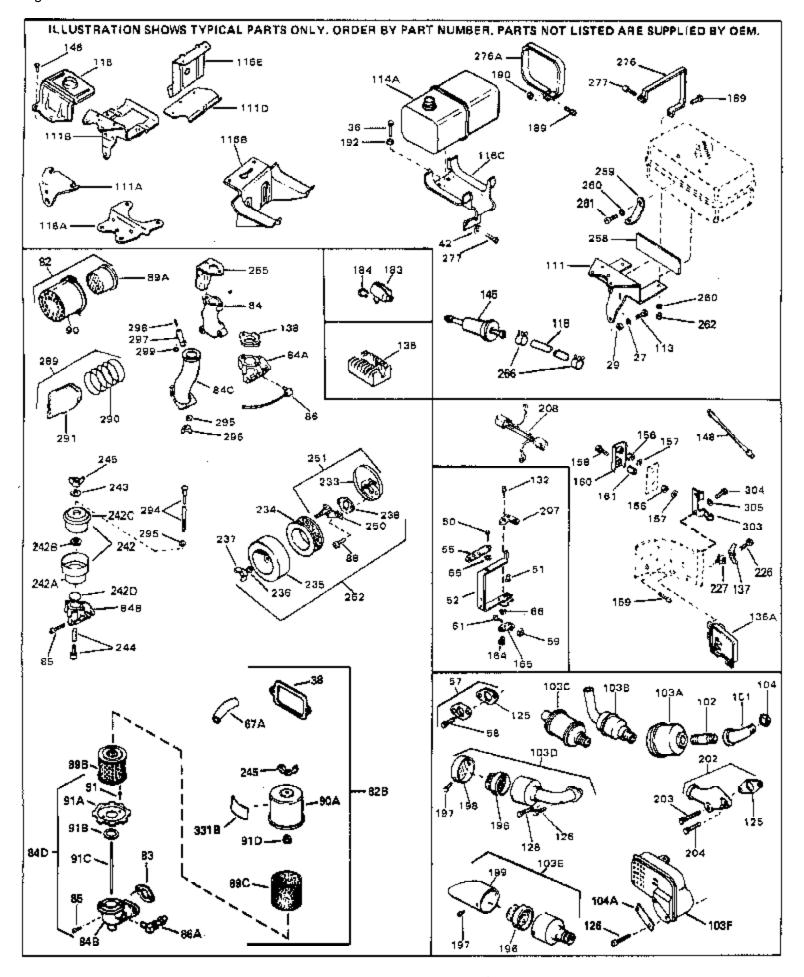

For Discount Tecumseh Engine Parts Call 606-678-9623 or 606-561-4983 H70-130224E Page 7 of 8 Engine Parts List #3

\_\_\_\_

|     |         | Qty | Description                                                    |
|-----|---------|-----|----------------------------------------------------------------|
|     | 27513   |     | Lockwasher, 1/4" (Use as required)                             |
|     | 650697A |     | Screw, 5/16-18 x 2-1/2" (Use as requi red)                     |
| 36  | 650695A |     | Screw, 5/16-18 x 2-1/4" (Use as requi red)                     |
|     | 650694A |     | Screw, 5/16-18 x 2" (Use as required)                          |
| 38  | 27896A  |     | * Gasket, Breather cover                                       |
| 42  | 26073   |     | Washer (Use as required)                                       |
| 42  | 650691  |     | Washer, Flat (Use as required)                                 |
| 50  | 650548  |     | Screw, 8-32 x 5/16"                                            |
| 51  | 30319   |     | Rivet, Split (Used in early productio n)                       |
| 52  | 32326A  |     | Lever, Governor (New lever does not need 1 of                  |
|     |         |     | 51,66,132,164,165,207)                                         |
| 55  | 30205   |     | Bracket, Adjusting                                             |
|     | 730130  |     | Exh.Adap.Kit (Incl. 58 & 125) (Use as req.)                    |
|     | 30196   |     | Screw, 5/16-18 x 3/4" (Use as require d)                       |
|     | 29216   |     | Nut, Lock, 10-32                                               |
|     | 29826   |     | Screw, 10-32 x 3/4"                                            |
|     | 29918   |     | Lockwasher, #8 E.T.                                            |
|     | 730561  |     | Air cleaner kit (Incl. 38, 67A, 83, 84B, 85,89B, 89C, 90A, 91, |
| 020 | 750001  |     | 91A, 91B, 91C, 91D, 245 & 331B) (Use only on engines with      |
|     |         |     | an externally vented fully adjustable carburetor)              |
|     |         |     |                                                                |
| 82  | 730127  |     | Air Cleaner Ass'y. (Incl. 60, 83, 87, 88, 89A, 90, 238 &       |
|     |         |     | 331B) (Use as required)                                        |
| 83  | 27272A  |     | * Gasket, Air cleaner                                          |
|     | 34819   |     | Air Cleaner Elbow (Incl. 84B, 86A, 91, 91A, 91B & 91C) (Use    |
| •   |         |     | in 730561 assembly only)                                       |
| 00  | 00000   |     |                                                                |
|     | 28820   |     | Screw, 10-32 x 1/2"                                            |
|     | 31715   |     | Body, Air cleaner                                              |
|     | 29574   |     | Muffler Elbow                                                  |
|     | 391026  |     | Opt. Spark Arrest Muffler (Incl.196,1 97,199)                  |
|     | 32862   |     |                                                                |
|     | 650561  |     | Screw, 1/4-20 x 5/8"                                           |
|     | 29774   |     | Fuel Line (Braided 8-1/4" 21 cm)(Use as req.)                  |
|     | 30705   |     | Fuel Line (Braided 16") (41 cm) (Use as req.)                  |
|     | 30962   |     | Fuel Line (Braided 32") (81 cm) (Use as req.)                  |
|     | 650694A |     | Screw, 5/16-18 x 2" (Use as required)                          |
|     | 650548  |     | Screw, 8-32 x 5/16" (Early production )                        |
|     | 33356   |     | Terminal                                                       |
|     | 34067   |     | Wire Assy., Alternator adapter (4-1/4 ")                       |
|     | 34069   |     | Wire Assy., Alternator adapter (6-3/4 ")                       |
|     | 31288   |     | Exh. Adaptor Kit (Incl.125,203,204) ( As req.)                 |
|     | 650697A |     | Screw, 5/16-18 x 2-1/2" (Use as required)                      |
|     | 6021A   |     | Screw, 5/16-18 x 1-1/2" (Use as required)                      |
|     | 650760  |     | Screw, 8-32 x 3/8"                                             |
|     | 28545   |     | Grommet                                                        |
| 266 | 26460   |     | Clamp, Fuel line                                               |
|     |         |     |                                                                |