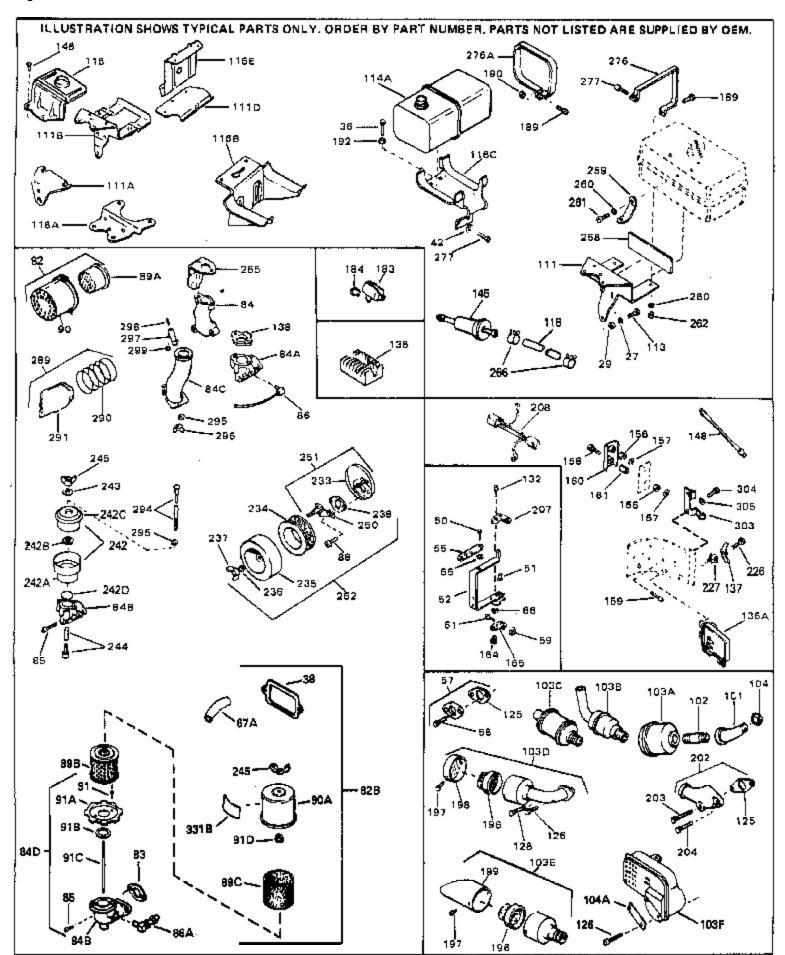

For Discount Tecumseh Engine Parts Call 606-678-9623 or 606-561-4983

Page 7 of 8

Engine Parts List #3

www.mymowerparts.com

## For Discount Tecumseh Engine Parts Call 606-678-9623 or 606-561-4983 $_{\rm Page~8~of~8}$ Engine Parts List #3

| Ref #                                                                                                 | Part Number                                                                                                                                                   | Qty Description                                                                                                                                                                                                                                                                                                                                                                                                                                                                                                                                                                                            |
|-------------------------------------------------------------------------------------------------------|---------------------------------------------------------------------------------------------------------------------------------------------------------------|------------------------------------------------------------------------------------------------------------------------------------------------------------------------------------------------------------------------------------------------------------------------------------------------------------------------------------------------------------------------------------------------------------------------------------------------------------------------------------------------------------------------------------------------------------------------------------------------------------|
| 36<br>36<br>38<br>42<br>42<br>50<br>51                                                                | 27513<br>650697A<br>650695A<br>650694A<br>27896A<br>26073<br>650691<br>650548<br>30319<br>32326A                                                              | Lockwasher, 1/4" (Use as required) Screw, 5/16-18 x 2-1/2" (Use as requi red) Screw, 5/16-18 x 2-1/4" (Use as requi red) Screw, 5/16-18 x 2" (Use as required) * Gasket, Breather cover Washer (Use as required) Washer, Flat (Use as required) Screw, 8-32 x 5/16" Rivet, Split (Used in early productio n) Lever, Governor (New lever does not need 1 of 51,66,132,164,165,207)                                                                                                                                                                                                                          |
| 57<br>58<br>59<br>61<br>66                                                                            | 30205<br>730130<br>30196<br>29216<br>29826<br>29918<br>730561                                                                                                 | Bracket, Adjusting Exh.Adap.Kit (Incl. 58 & 125) (Use as req.) Screw, 5/16-18 x 3/4" (Use as require d) Nut, Lock, 10-32 Screw, 10-32 x 3/4" Lockwasher, #8 E.T. Air cleaner kit (Incl. 38, 67A, 83, 84B, 85,89B, 89C, 90A, 91, 91A, 91B, 91C, 91D, 245 & 331B) (Use only on engines with an externally vented fully adjustable carburetor)                                                                                                                                                                                                                                                                |
| 82                                                                                                    | 730127                                                                                                                                                        | Air Cleaner Ass'y. (Incl. 60, 83, 87, 88, 89A, 90, 238 & 331B) (Use as required)                                                                                                                                                                                                                                                                                                                                                                                                                                                                                                                           |
|                                                                                                       | 27272A<br>34819                                                                                                                                               | * Gasket, Air cleaner<br>Air Cleaner Elbow (Incl. 84B, 86A, 91, 91A, 91B & 91C) (Use<br>in 730561 assembly only)                                                                                                                                                                                                                                                                                                                                                                                                                                                                                           |
| 90<br>103E<br>113<br>118<br>118<br>118<br>125<br>126<br>128<br>132<br>148<br>148<br>202<br>203<br>204 | 28820<br>31715<br>391026<br>650561<br>29774<br>30705<br>30962<br>27930A<br>30196<br>650694A<br>650548<br>34067<br>34069<br>31288<br>650697A<br>6021A<br>26460 | Screw, 10-32 x 1/2" Body, Air cleaner Opt. Spark Arrest Muffler (Incl.196,1 97,199) Screw, 1/4-20 x 5/8" Fuel Line (Braided 8-1/4" 21 cm)(Use as req.) Fuel Line (Braided 16") (41 cm) (Use as req.) Fuel Line (Braided 32") (81 cm) (Use as req.) Gasket, Exhaust Screw, 5/16-18 x 3/4" Screw, 5/16-18 x 2" (Use as required) Screw, 8-32 x 5/16" (Early production ) Wire Assy., Alternator adapter (4-1/4") Wire Assy., Alternator adapter (6-3/4") Exh. Adaptor Kit (Incl.125,203,204) ( As req.) Screw, 5/16-18 x 2-1/2" (Use as required) Screw, 5/16-18 x 1-1/2" (Use as required) Clamp, Fuel line |