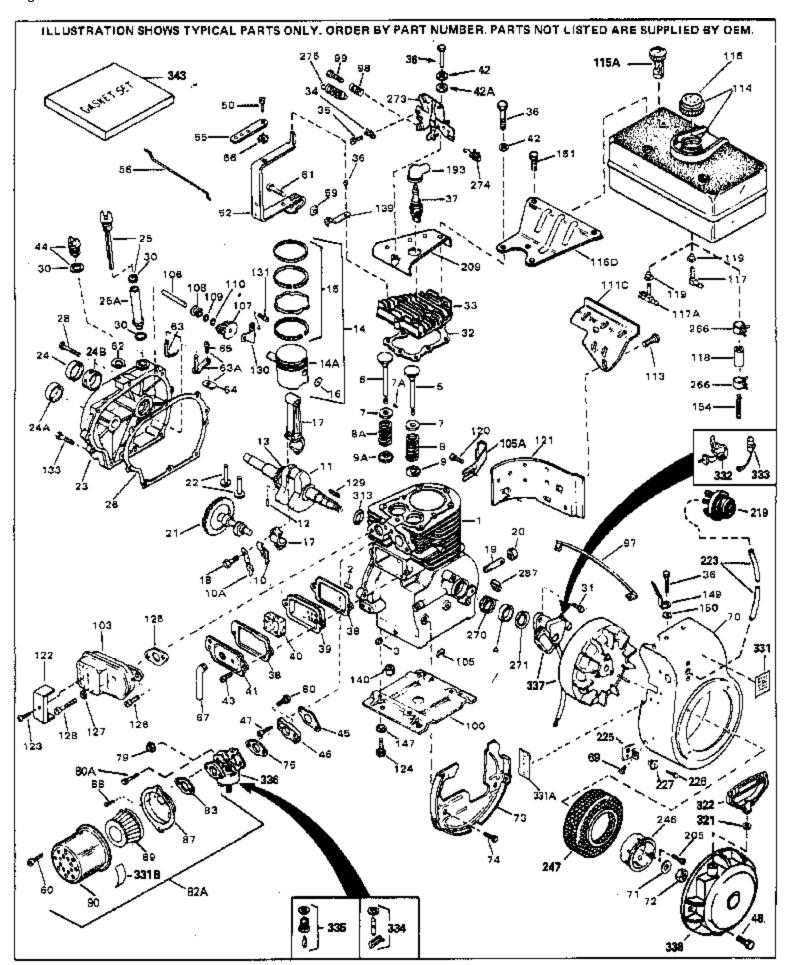

For Discount Tecumseh Engine Parts Call 606-678-9623 or 606-561-4983

H70-130222D Page 1 of 8

Engine Parts List #1

www.mymowerparts.com

|       | Part Number | Qty | Description                                              |
|-------|-------------|-----|----------------------------------------------------------|
|       | 32586C      |     | Cylinder (Incl. 2, 3, 4 & 76) (2-3/4" Bore)              |
|       | 27652       |     | Pin, Dowel                                               |
|       | 27642       |     | Plug, Oil drain                                          |
|       | 32630       |     | Seal, Oil                                                |
| 5     | 32783       |     | Intake Valve (Std.) (Incl. 9)                            |
| 5     | 32784       |     | Intake Valve (1/32" OS) (Incl. 9)                        |
| 6     | 27878A      |     | Exhaust Valve (Std.) (Incl. 9)                           |
| 6     | 27880A      |     | Exhaust Valve (1/32" OS) (Incl. 9)                       |
| 7A    | 20810       |     | Pin, Valve spring retainer (Use as re quired)            |
| 7     | 27882       |     | Cap, Upper valve spring                                  |
| 8     | 27881       |     | Spring, Valve                                            |
| A8    | 27881       |     | Spring, Valve                                            |
| 9A    | 32581       |     | Cap, Lower valve spring                                  |
| 9     | 32581       |     | Cap, Lower valve spring                                  |
| 10    | 34242       |     | Dipper, Oil                                              |
| 10A   | 32590       |     | Plate, Lock & Oil dipper (This plate may be replaced by  |
|       |             |     | 34242 oil dipper but 650662C screw must be used.)        |
| 11    | 32670       |     | Crankshaft (Incl. 12 & 13)                               |
|       | 29783       |     | Crankshaft Gear Pin (Early production )                  |
|       | 27884       |     | Gear, Crankshaft (Used in early production) This gear is |
|       |             |     | servicable onlywhen it is pinned to the crankshaft.      |
| 1/1Δ  | 32592B      |     | Piston & Pin Ass'y. (Std.)(2-3/4")(In cl.16)             |
|       | 32593B      |     | Piston & Pin Ass'y. (.010" OS) (Incl. 16)                |
|       | 32594B      |     | Piston & Pin Ass'y. (.020" OS) (Incl. 16)                |
|       | 34517       |     | Piston, Pin & Ring Set (Std.) (2-3/4" Bore)              |
|       | 34518       |     | Piston, Pin & Ring Set (0.10" OS)                        |
|       | 34519       |     | Piston, Pin & Ring Set (.020" OS)                        |
|       | 32595       |     | Ring Set (Std.) (2-3/4" Bore)                            |
|       | 32596       |     | Ring Set (.010." OS)                                     |
|       | 32597       |     | Ring Set (.020" OS)                                      |
|       | 27888       |     | Ring, Piston pin retaining                               |
|       | 32591C      |     | Rod Assy., Connecting (Incl. 10 & 18)                    |
|       | 650662C     |     | Screw, Connecting rod (2 each)                           |
|       | 32115       |     | Camshaft (MCR)                                           |
|       | 34034       |     | Lifter, Valve                                            |
|       | 31303B      |     | Cover, Cylinder (Incl. 24, 106 & 279)                    |
|       | 31546       |     | Bushing, Crankshaft (Use as required)                    |
|       | 28427       |     | Seal, Oil                                                |
|       | 33893A      |     | Tube, Oil filler                                         |
|       | 34011A      |     | Dipstick, Oil (Incl. 30)                                 |
|       | 30684       |     | * Gasket, Cylinder cover                                 |
|       | 650488      |     | Screw, 1/4-20 x 1-1/4"                                   |
|       | 33590       |     | "O" Ring                                                 |
|       | 650489      |     | Screw, 1/4-20 x 5/8"                                     |
|       | 32631A      |     | * Gasket, Cylinder head                                  |
|       | 30938A      |     | Head, Cylinder                                           |
|       | 27793       |     | Clip, Conduit (Use as required)                          |
|       | 28942       |     | Screw, 10-32 x 3/8" (Use as required)                    |
|       | 650697A     |     | Screw, 5/16-18 x 2-1/2" (Use as requi red)               |
|       | 650695A     |     | Screw, 5/16-18 x 2-1/4" (Use as requi red)               |
|       | 650694A     |     | Screw, 5/16-18 x 2" (Use as required)                    |
|       | 33636       |     | Resistor Spark Plug (RJ-8C)                              |
|       | 34251       |     | Resistor Spark Plug                                      |
|       | 27896A      |     | * Gasket, Breather cover                                 |
|       | 28423       |     | Body, Breather                                           |
|       | 28424       |     | Element, Breather                                        |
|       | 28425       |     | Cover, Valve spring                                      |
| • • • | WWW MINN    | *** |                                                          |

Cover, Valve spring WWW.mymowerparts.com

| Pof # | Part Number Q | y Description                                                                |
|-------|---------------|------------------------------------------------------------------------------|
|       | 650690        | Washer, Belleville (Use as required)                                         |
|       | 26073         |                                                                              |
|       |               | Washer (Use as required)                                                     |
|       | 650691        | Washer, Flat (Use as required)                                               |
|       | 650128        | Screw, 10-24 x 1/2"                                                          |
|       | 27915A        | * Gasket, Intake                                                             |
|       | 34712         | Flange Carburetor                                                            |
| 47    | 30196         | Screw, 5/16-18 x 3/4"                                                        |
| 48    | 29716         | Screw, 1/4-28 x 7/16"                                                        |
| 50    | 650548        | Screw, 8-32 x 5/16"                                                          |
| 52    | 32326A        | Lever, Governor (New lever does not need 1 of                                |
|       |               | 51,66,132,164,165,207)                                                       |
| 55    | 30205         | Bracket, Adjusting                                                           |
|       | 32327         | Link, Throttle                                                               |
|       | 29216         | Nut, Lock, 10-32                                                             |
|       | 650152        | Screw, 8-32 x 3/8"                                                           |
|       | 29826         | Screw, 10-32 x 3/4"                                                          |
|       |               |                                                                              |
|       | 29642         | Ring, Retaining                                                              |
|       | 30699C        | Rod Assy., Governor (Incl. 64 & 65)                                          |
| 63    | 30699B        | Governor Rod Ass'y. (This one-piece governor rodis no longer                 |
|       |               | used. It is replaced by 30699C ass'y.,Ref. no. 63A)                          |
| 64    | 30700         | Yoke, Governor                                                               |
| 65    | 650494        | Screw, 6-40 x 5/16"                                                          |
|       | 29918         | Lockwasher, #8 E.T.                                                          |
|       | 35350         | Tube, Breather                                                               |
|       | 29747B        | Screw, 5/16-24 x 21/32"                                                      |
|       | 32158E        | Blower Housing (For elec.star.)(Incl. 134,135)                               |
|       | 650815        | Washer, Belleville                                                           |
|       | 8116          |                                                                              |
|       |               | Nut, Hex                                                                     |
| 13    | 29536         | Blower Housing Baffle (without electric starter knock-out) (Use as required) |
|       |               | . ,                                                                          |
| 73    | 35256A        | Blower Housing Baffle (with electric starter knock-out) (Use                 |
|       |               | as required) (Point Ignition)                                                |
|       | 650561        | Screw, 1/4-20 x 5/8"                                                         |
| 75    | 31688A        | * Gasket, Carburetor                                                         |
| 80A   | 650517        | Screw, 1/4-20 x 27/32"                                                       |
| 82A   | 730164        | Air Cleaner Ass'y. (Incl. 60, 83, 87, 88, 89, 90A & 331B)                    |
|       |               | (Use as required)                                                            |
| 83    | 27272A        | * Gasket, Air cleaner                                                        |
|       | 31691         | Bracket, Air cleaner NOTE: 130010 thru 10C & 11 used in                      |
| O,    | 0.001         | early production only.                                                       |
| 00    | 00000         |                                                                              |
|       | 28820         | Screw, 10-32 x 1/2"                                                          |
|       | 30727         | Element, Air cleaner                                                         |
|       | 31715         | Body, Air cleaner                                                            |
|       | 29538         | Base, Engine mounting                                                        |
|       | 32401         | Muffler                                                                      |
|       | 31845         | Shaft, Mechanical governor                                                   |
| 107   | 30591         | Gear Assy., Governor (Incl. 109)                                             |
|       | 30588A        | Spool, Governor                                                              |
|       | 30590A        | Washer, Flat                                                                 |
|       | 29193         | Ring, Retaining                                                              |
|       | 34158         | Bracket, Fuel tank                                                           |
|       | 650561        | Screw, 1/4-20 x 5/8"                                                         |
| 113   | 000001        | COLON, ILT CO A OLO                                                          |

|             | Part Number      | Qty | Description                                                                                                                                                                                                                                     |
|-------------|------------------|-----|-------------------------------------------------------------------------------------------------------------------------------------------------------------------------------------------------------------------------------------------------|
| 114         | 34186A           |     | Fuel Tank (Incl. 115 & 266) NOTE: These tanks were built with different size fuel inlet openings. Tanks with the 1-3/16" I.D. opening use fuel cap 33032 or 34210. Tanks with the 1-1/2" I.D. opening use fuel cap 35355 or 35650.              |
|             | 410144B<br>33032 |     | Fuel Cap (White Plastic)(Std)(As requ ired) Fuel Cap (Charcoal Plastic) (Spurt resistant, Low profile) (Use as required)                                                                                                                        |
| 115         | 34210            |     | Fuel Cap (Red Plastic) (Spurt resistant, High profile) (Use as required)                                                                                                                                                                        |
| 115<br>116D | 35355<br>34450   |     | Fuel Cap (Use as required) Plate, Fuel tank mounting                                                                                                                                                                                            |
|             |                  |     |                                                                                                                                                                                                                                                 |
|             | 29774            |     | Fuel Line (Braided 8-1/4" 21 cm)(Use as req.)                                                                                                                                                                                                   |
|             | 30705            |     | Fuel Line (Braided 16") (41 cm) (Use as req.)                                                                                                                                                                                                   |
|             | 30962            |     | Fuel Line (Braided 32") (81 cm) (Use as req.)                                                                                                                                                                                                   |
|             | 650128           |     | Screw, 10-24 x 1/2" (Use as required)                                                                                                                                                                                                           |
|             | 30622A           |     | Extension, Blower housing                                                                                                                                                                                                                       |
| 124         | 650542           |     | Screw, 5/16-18 x 3/4"                                                                                                                                                                                                                           |
| 125         | 27930A           |     | Gasket, Exhaust                                                                                                                                                                                                                                 |
| 126         | 30196            |     | Screw, 5/16-18 x 3/4"                                                                                                                                                                                                                           |
|             | 26073            |     | Washer (Use as required)                                                                                                                                                                                                                        |
| 128         | 650694A          |     | Screw, 5/16-18 x 2" (Use as required)                                                                                                                                                                                                           |
| 129         | 32589            |     | Key, Flywheel                                                                                                                                                                                                                                   |
| 130         | 31843A           |     | Bracket, Governor gear                                                                                                                                                                                                                          |
| 131         | 650836           |     | Screw, 10-24 x 1/2"                                                                                                                                                                                                                             |
| 133         | 650493           |     | Screw, 1/4-20 x 1-3/4"                                                                                                                                                                                                                          |
| 149         | 30747            |     | Clip, Shorting                                                                                                                                                                                                                                  |
| 150         | 650890           |     | Lockwasher                                                                                                                                                                                                                                      |
| 151         | 650665           |     | Screw, 1/4-15 x 7/8"                                                                                                                                                                                                                            |
| 193         | 610118           |     | Cover, Spark plug (Use as required)                                                                                                                                                                                                             |
|             | 650561           |     | Screw, 1/4-20 x 5/8" (Use as required )                                                                                                                                                                                                         |
|             | 30939A           |     | Cover, Cylinder head                                                                                                                                                                                                                            |
|             | 32125            |     | Cup, Starter                                                                                                                                                                                                                                    |
|             | 590417           |     | Screen, Starter cup                                                                                                                                                                                                                             |
|             | 26460            |     | Clamp, Fuel line                                                                                                                                                                                                                                |
|             | 31461            |     | Bushing, Crankshaft (Use as required)                                                                                                                                                                                                           |
|             | 33876            |     | Gasket, Stator                                                                                                                                                                                                                                  |
|             | 610973           |     | Terminal Ass'y. (As req. on late prod uction)                                                                                                                                                                                                   |
|             | 34043            |     | Spring, Control lever                                                                                                                                                                                                                           |
|             | 27275            |     | Clip, Hi-tension wire (Use as require d)                                                                                                                                                                                                        |
|             | 34246            |     | Clip, Ground wire (Use as required)                                                                                                                                                                                                             |
|             | 34346            |     | Decal, Instruction                                                                                                                                                                                                                              |
| 332         | 30547A           |     | Contact Assy., Breaker                                                                                                                                                                                                                          |
| 333         | 30548B           |     | Condenser                                                                                                                                                                                                                                       |
|             | 631021           |     | Inlet Needle, Seat & Clip Assy.                                                                                                                                                                                                                 |
|             | 631453           |     | Carburetor (Incl. 75) (Refer to Division 5, Section A, page 100 for breakdown)                                                                                                                                                                  |
| 337         | 610689A          |     | Magneto NOTE: The complete magneto is not available as an assembly. The magneto number is shown for reference purposes only. Order component parts individually, as show in parts list. (Refer to Division 5, Section B, page 24 for breakdown) |
| 338         | 590420           |     | Rewind Starter (Refer to Division 5, Section C, page 25 for breakdown)                                                                                                                                                                          |
| 343         | 33239A           |     | Gasket Set (Incl. items marked*)                                                                                                                                                                                                                |