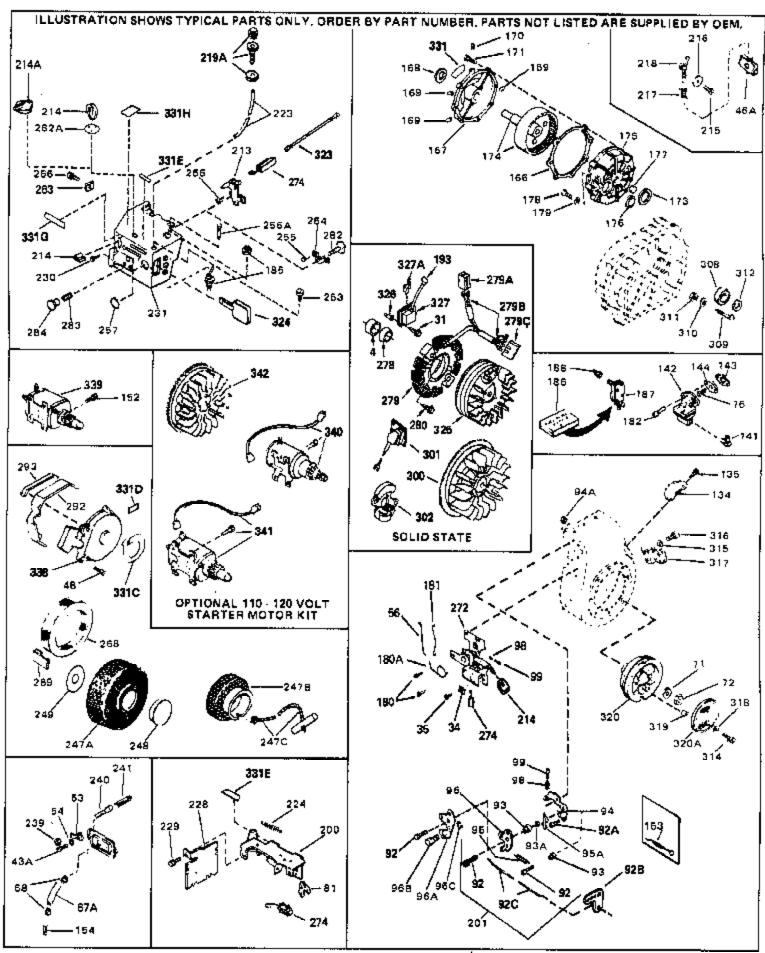

## www.mymowerparts.com

For Discount Tecumseh Engine Parts Call 606-678-9623 or 606-561-4983
Page 5 of 8

Engine Parts List #2

www.mymowerparts.com

## For Discount Tecumseh Engine Parts Call 606-678-9623 or 606-561-4983 $_{\rm Page~6~of~8}$ Engine Parts List #2

| Ref # | Part Number | Qty | Description                                                                                                                                                                                                                                                                                                  |
|-------|-------------|-----|--------------------------------------------------------------------------------------------------------------------------------------------------------------------------------------------------------------------------------------------------------------------------------------------------------------|
| 31    | 650489      |     | Screw, 1/4-20 x 5/8"                                                                                                                                                                                                                                                                                         |
| 34    | 27793       |     | Clip, Conduit (Use as required)                                                                                                                                                                                                                                                                              |
| 35    | 28942       |     | Screw, 10-32 x 3/8" (Use as required)                                                                                                                                                                                                                                                                        |
| 43A   | 650597      |     | Screw, 10-24 x 5/8"                                                                                                                                                                                                                                                                                          |
| 48    | 29716       |     | Screw, 1/4-28 x 7/16"                                                                                                                                                                                                                                                                                        |
| 53    | 32328       |     | Bracket, Speed adjusting (Incl. 239)                                                                                                                                                                                                                                                                         |
| 54    | 8269        |     | Washer, Lock (Can be purchased locall y)                                                                                                                                                                                                                                                                     |
| 56    | 32327       |     | Link, Throttle                                                                                                                                                                                                                                                                                               |
|       | 650815      |     | Washer, Belleville                                                                                                                                                                                                                                                                                           |
| 72    | 8116        |     | Nut, Hex                                                                                                                                                                                                                                                                                                     |
|       | 610118      |     | Cover, Spark plug (Use as required)                                                                                                                                                                                                                                                                          |
|       | 33450       |     | Nut, Lock                                                                                                                                                                                                                                                                                                    |
|       | 30845A      |     | Bolt, Governor adjusting                                                                                                                                                                                                                                                                                     |
|       | 30886A      |     | Spring, Governor bolt                                                                                                                                                                                                                                                                                        |
|       | 650764      |     | Nut, "U" Type (Use as required)                                                                                                                                                                                                                                                                              |
|       | 610973      |     | Terminal Ass'y. (As req. on late prod uction)                                                                                                                                                                                                                                                                |
| 338   | 590420      |     | Rewind Starter (Refer to Division 5, Section C, page 25 for breakdown)                                                                                                                                                                                                                                       |
| 340   | 33328D      |     | Starter Motor Kit (110-120 Volt) This 110-120 volt starter motor kit may have been added to this engine. It can be added only if cylinder hasdrilled and tapped starter mounting bosses and a ring gear flywheel (see#342). Refer to service number stamped on end cap of motor, or on decal, for identifica |
| 342   | 30811A      |     | Flywheel (Ring gear flywheel requiredon engines using 110-120 volt starter kits listed above)                                                                                                                                                                                                                |
| 342   | 611042      |     | Flywheel (Used on Type letters H and above) (Std. Point ignition) (Ring gear flywheel required on engines using 110-120 volt starter kits listed above)                                                                                                                                                      |
| 342   | 611085      |     | Flywheel (Minimum ring gear flywheel required on engines using 110-120 volt starter kits listed above) (Use with Solid State ignition)                                                                                                                                                                       |