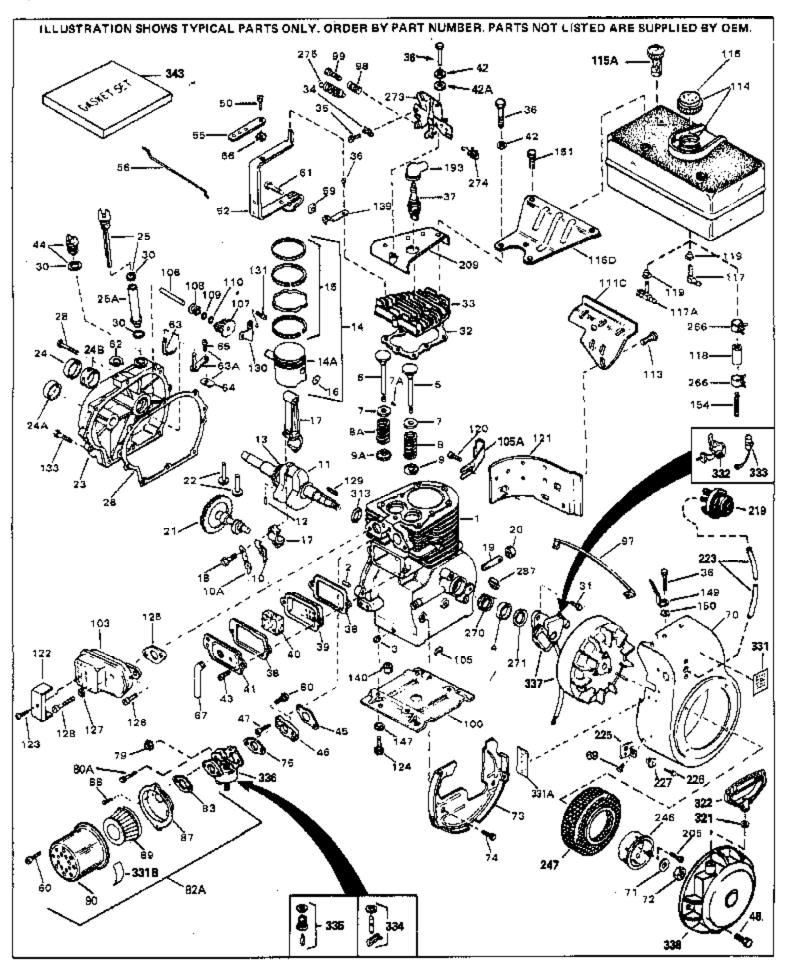

For Discount Tecumseh Engine Parts Call 606-678-9623 or 606-561-4983

Page 1 of 8

Engine Parts List #1

www.mymowerparts.com

|                      | B (N )  | <u> </u>     |                                                          |
|----------------------|---------|--------------|----------------------------------------------------------|
|                      |         | Qty          | Description                                              |
|                      | 32586C  |              | Cylinder (Incl. 2, 3, 4 & 76) (2-3/4" Bore)              |
|                      | 27652   |              | Pin, Dowel                                               |
|                      | 27642   |              | Plug, Oil drain                                          |
|                      | 32630   |              | Seal, Oil                                                |
|                      | 32783   |              | Intake Valve (Std.) (Incl. 9)                            |
|                      | 32784   |              | Intake Valve (1/32" OS) (Incl. 9)                        |
|                      | 27878A  |              | Exhaust Valve (Std.) (Incl. 9)                           |
|                      | 27880A  |              | Exhaust Valve (1/32" OS) (Incl. 9)                       |
|                      | 20810   |              | Pin, Valve spring retainer (Use as re quired)            |
|                      | 27882   |              | Cap, Upper valve spring                                  |
|                      | 27881   |              | Spring, Valve                                            |
|                      | 27881   |              | Spring, Valve                                            |
|                      | 32581   |              | Cap, Lower valve spring                                  |
|                      | 32581   |              | Cap, Lower valve spring                                  |
| TUA                  | 32590   |              | Plate, Lock & Oil dipper (This plate may be replaced by  |
|                      |         |              | 34242 oil dipper but 650662C screw must be used.)        |
| 10                   | 34242   |              | Dipper, Oil                                              |
| 11                   | 32680A  |              | Crankshaft (Incl. 12 & 13)                               |
| 12                   | 29783   |              | Crankshaft Gear Pin (Early production )                  |
| 13                   | 27884   |              | Gear, Crankshaft (Used in early production) This gear is |
|                      |         |              | servicable onlywhen it is pinned to the crankshaft.      |
| 14A                  | 32592B  |              | Piston & Pin Ass'y. (Std.)(2-3/4")(In cl.16)             |
|                      | 32593B  |              | Piston & Pin Ass'y. (.010" OS) (Incl. 16)                |
|                      | 32594B  |              | Piston & Pin Ass'y. (.020" OS) (Incl. 16)                |
|                      | 34517   |              | Piston, Pin & Ring Set (Std.) (2-3/4" Bore)              |
|                      | 34518   |              | Piston, Pin & Ring Set (.010" OS)                        |
|                      | 34519   |              | Piston, Pin & Ring Set (.020" OS)                        |
|                      | 32595   |              | Ring Set (Std.) (2-3/4" Bore)                            |
|                      | 32596   |              | Ring Set (.010" OS)                                      |
|                      | 32597   |              | Ring Set (.020" OS)                                      |
|                      | 27888   |              | Ring, Piston pin retaining                               |
|                      | 32591C  |              | Rod Assy., Connecting (Incl. 10 & 18)                    |
| 18                   | 650662C |              | Screw, Connecting rod (2 each)                           |
| 19                   | 30968   |              | Nipple, Oil drain                                        |
| 20                   | 30969   |              | Cap, Oil drain                                           |
| 21                   | 32115   |              | Camshaft (MCR)                                           |
| 22                   | 34034   |              | Lifter, Valve                                            |
| 23                   | 31303B  |              | Cover, Cylinder (Incl. 24, 106 & 279)                    |
| 24B                  | 31546   |              | Bushing, Crankshaft (Use as required)                    |
| 24                   | 28427   |              | Seal, Oil                                                |
|                      | 34011A  |              | Dipstick, Oil (Incl. 30)                                 |
|                      | 33893A  |              | Tube, Oil filler                                         |
|                      | 30684   |              | * Gasket, Cylinder cover                                 |
|                      | 650488  |              | Screw, 1/4-20 x 1-1/4"                                   |
|                      | 33590   |              | "O" Ring                                                 |
|                      | 650489  |              | Screw, 1/4-20 x 5/8"                                     |
|                      | 32631A  |              | * Gasket, Cylinder head                                  |
|                      | 30938A  |              | Head, Cylinder                                           |
|                      | 27793   |              | Clip, Conduit (Use as required)                          |
|                      | 28942   |              | Screw, 10-32 x 3/8" (Use as required)                    |
|                      | 650697A |              | Screw, 5/16-18 x 2-1/2" (Use as required)                |
|                      | 650695A |              | Screw, 5/16-18 x 2-1/4" (Use as required)                |
|                      | 650694A |              | Screw, 5/16-18 x 2" (Use as required)                    |
|                      | 33636   |              | Resistor Spark Plug (RJ-8C)                              |
|                      | 34251   |              | Resistor Spark Plug                                      |
|                      | 27896A  |              | * Gasket, Breather cover                                 |
| 39                   | 28423   | <b>T</b> 7 4 | Body, Breather                                           |
| www.mymowerparts.com |         |              |                                                          |

| Ref # | Part Number Qty | Description                                                     |
|-------|-----------------|-----------------------------------------------------------------|
| 40    | 28424           | Element, Breather                                               |
| 41    | 28425           | Cover, Valve spring                                             |
| 42A   | 650690          | Washer, Belleville (Use as required)                            |
| 42    | 26073           | Washer (Use as required)                                        |
| 42    | 650691          | Washer, Flat (Use as required)                                  |
|       | 650128          | Screw, 10-24 x 1/2"                                             |
|       | 27915A          | * Gasket, Intake                                                |
|       | 34712           | Flange Carburetor                                               |
|       | 30196           | Screw, 5/16-18 x 3/4"                                           |
|       | 29716           | Screw, 1/4-28 x 7/16"                                           |
|       | 650548          | Screw, 8-32 x 5/16"                                             |
|       | 33454           | Lever Assy., Governor                                           |
|       | 34662           |                                                                 |
|       |                 | Link, Throttle                                                  |
|       | 29216           | Nut, Lock, 10-32                                                |
|       | 29826           | Screw, 10-32 x 3/4"                                             |
|       | 29642           | Ring, Retaining                                                 |
|       | 30699C          | Rod Assy., Governor (Incl. 64 & 65)                             |
| 63    | 30699B          | Governor Rod Ass'y. (This one-piece governor rodis no longer    |
|       |                 | used. It is replaced by 30699C ass'y.,Ref. no. 63A)             |
| 64    | 30700           | Yoke, Governor                                                  |
|       | 650494          | Screw, 6-40 x 5/16"                                             |
|       | 29918           | Lockwasher, #8 E.T.                                             |
|       | 29916<br>35350  | ·                                                               |
|       |                 | Tube, Breather                                                  |
|       | 29747B          | Screw, 5/16-24 x 21/32"                                         |
|       | 32158E          | Blower Housing (For elec.star.)(Incl. 134,135)                  |
|       | 650815          | Washer, Belleville                                              |
|       | 8116            | Nut, Hex                                                        |
| 73    | 29536           | Blower Housing Baffle (without electric starter knock-out)      |
|       |                 | (Use as required)                                               |
| 73    | 35256A          | Blower Housing Baffle (with electric starter knock-out) (Use    |
|       | 33_33/ 1        | as required) (Point Ignition)                                   |
| 74    | 050504          | . , , ,                                                         |
|       | 650561          | Screw, 1/4-20 x 5/8"                                            |
|       | 31688A          | * Gasket, Carburetor                                            |
|       | 650517          | Screw, 1/4-20 x 27/32"                                          |
| 82A   | 730164          | Air Cleaner Ass'y. (Incl. 60, 83, 87, 88, 89, 90A & 331B)       |
|       |                 | (Use as required)                                               |
| 97    | 34240           | Ground Wire                                                     |
|       | 31342           |                                                                 |
|       |                 | Spring, Compression                                             |
|       | 650549<br>20528 | Screw, 5-40 x 7/16"                                             |
|       | 29538           | Base, Engine mounting                                           |
|       | 32401           | Muffler                                                         |
|       | 31845           | Shaft, Mechanical governor                                      |
|       | 30591           | Gear Assy., Governor (Incl. 109)                                |
|       | 30588A          | Spool, Governor                                                 |
|       | 30590A          | Washer, Flat                                                    |
|       | 29193           | Ring, Retaining                                                 |
| 111C  | 34158           | Bracket, Fuel tank                                              |
| 113   | 650561          | Screw, 1/4-20 x 5/8"                                            |
|       | 34186A          | Fuel Tank (Incl. 115 & 266) NOTE: These tanks were built        |
|       |                 | with different size fuel inlet openings. Tanks with the 1-3/16" |
|       |                 | I.D. opening use fuel cap 33032 or 34210. Tanks with the        |
|       |                 | 1-1/2" I.D. opening use fuel cap 35355 or 35650.                |
|       |                 |                                                                 |
|       | 410144B         | Fuel Cap (White Plastic)(Std)(As required)                      |
| 115   | 33032           | Fuel Cap (Charcoal Plastic) (Spurt resistant, Low profile)      |
|       |                 | (Use as required)                                               |
|       |                 |                                                                 |

## www.mymowerparts.com

| Ref # | Part Number | Qty |                                                                                                                                                                                                                                                                                     |
|-------|-------------|-----|-------------------------------------------------------------------------------------------------------------------------------------------------------------------------------------------------------------------------------------------------------------------------------------|
| 115   | 34210       | •   | Fuel Cap (Red Plastic) (Spurt resistant, High profile) (Use as required)                                                                                                                                                                                                            |
| 115   | 35355       |     | Fuel Cap (Use as required)                                                                                                                                                                                                                                                          |
|       | 34159       |     | Plate, Fuel tank mounting                                                                                                                                                                                                                                                           |
|       | 32961       |     | Valve, Shut-off                                                                                                                                                                                                                                                                     |
|       | 29774       |     | Fuel Line (Braided 8-1/4" 21 cm)(Use as req.)                                                                                                                                                                                                                                       |
|       | 30705       |     | Fuel Line (Braided 16") (41 cm) (Use as req.)                                                                                                                                                                                                                                       |
|       | 30962       |     | Fuel Line (Braided 32") (81 cm) (Use as req.)                                                                                                                                                                                                                                       |
|       | 650128      |     | Screw, 10-24 x 1/2" (Use as required)                                                                                                                                                                                                                                               |
|       | 30622A      |     | Extension, Blower housing                                                                                                                                                                                                                                                           |
|       | 650542      |     | Screw, 5/16-18 x 3/4"                                                                                                                                                                                                                                                               |
|       | 27930A      |     | Gasket, Exhaust                                                                                                                                                                                                                                                                     |
|       | 30196       |     | Screw, 5/16-18 x 3/4"                                                                                                                                                                                                                                                               |
|       | 26073       |     | Washer (Use as required)                                                                                                                                                                                                                                                            |
|       | 650694A     |     | Screw, 5/16-18 x 2" (Use as required)                                                                                                                                                                                                                                               |
|       | 32589       |     | Key, Flywheel                                                                                                                                                                                                                                                                       |
|       | 31843A      |     | Bracket, Governor gear                                                                                                                                                                                                                                                              |
|       | 650836      |     | Screw, 10-24 x 1/2"                                                                                                                                                                                                                                                                 |
|       | 650493      |     | Screw, 1/4-20 x 1-3/4"                                                                                                                                                                                                                                                              |
|       | 30747       |     |                                                                                                                                                                                                                                                                                     |
|       | 650665      |     | Clip, Shorting                                                                                                                                                                                                                                                                      |
|       | 610118      |     | Screw, 1/4-15 x 7/8"                                                                                                                                                                                                                                                                |
|       |             |     | Cover, Spark plug (Use as required)                                                                                                                                                                                                                                                 |
|       | 650561      |     | Screw, 1/4-20 x 5/8" (Use as required )                                                                                                                                                                                                                                             |
|       | 30939A      |     | Cover, Cylinder head                                                                                                                                                                                                                                                                |
|       | 32180C      |     | Line, Primer                                                                                                                                                                                                                                                                        |
|       | 34126       |     | Bracket, Grommet mounting                                                                                                                                                                                                                                                           |
|       | 650760      |     | Screw, 8-32 x 3/8"                                                                                                                                                                                                                                                                  |
|       | 28545       |     | Grommet                                                                                                                                                                                                                                                                             |
|       | 32125       |     | Cup, Starter                                                                                                                                                                                                                                                                        |
|       | 590417      |     | Screen, Starter cup                                                                                                                                                                                                                                                                 |
|       | 26460       |     | Clamp, Fuel line                                                                                                                                                                                                                                                                    |
|       | 31461       |     | Bushing, Crankshaft (Use as required)                                                                                                                                                                                                                                               |
|       | 33876       |     | Gasket, Stator                                                                                                                                                                                                                                                                      |
|       | 610973      |     | Terminal Ass'y. (As req. on late prod uction)                                                                                                                                                                                                                                       |
|       | 27275       |     | Clip, Hi-tension wire (Use as require d)                                                                                                                                                                                                                                            |
|       | 34246       |     | Clip, Ground wire (Use as required)                                                                                                                                                                                                                                                 |
|       | 34346       |     | Decal, Instruction                                                                                                                                                                                                                                                                  |
|       | 550223      |     | Decal, Name                                                                                                                                                                                                                                                                         |
|       | 30547A      |     | Contact Assy., Breaker                                                                                                                                                                                                                                                              |
|       | 30548B      |     | Condenser                                                                                                                                                                                                                                                                           |
|       | 631021      |     | Inlet Needle, Seat & Clip Assy.                                                                                                                                                                                                                                                     |
| 336   | 631920      |     | Carburetor (Incl. 75) (Refer to Division 5, Section A, page 138 for breakdown)                                                                                                                                                                                                      |
| 337   | 610694A     |     | Magneto (w/ring gear for 110 volt sta rter) NOTE: The complete magneto is not available as an assembly. The magneto number is shown for reference purposes only. Order component parts individually, as show in parts list. (Refer to Division 5, Section B, page 24 for breakdown) |
| 338   | 590473      |     | Rewind Starter (Refer to Division 5, Section C, page 29 for breakdown)                                                                                                                                                                                                              |
| 343   | 33239A      |     | Gasket Set (Incl. items marked*)                                                                                                                                                                                                                                                    |