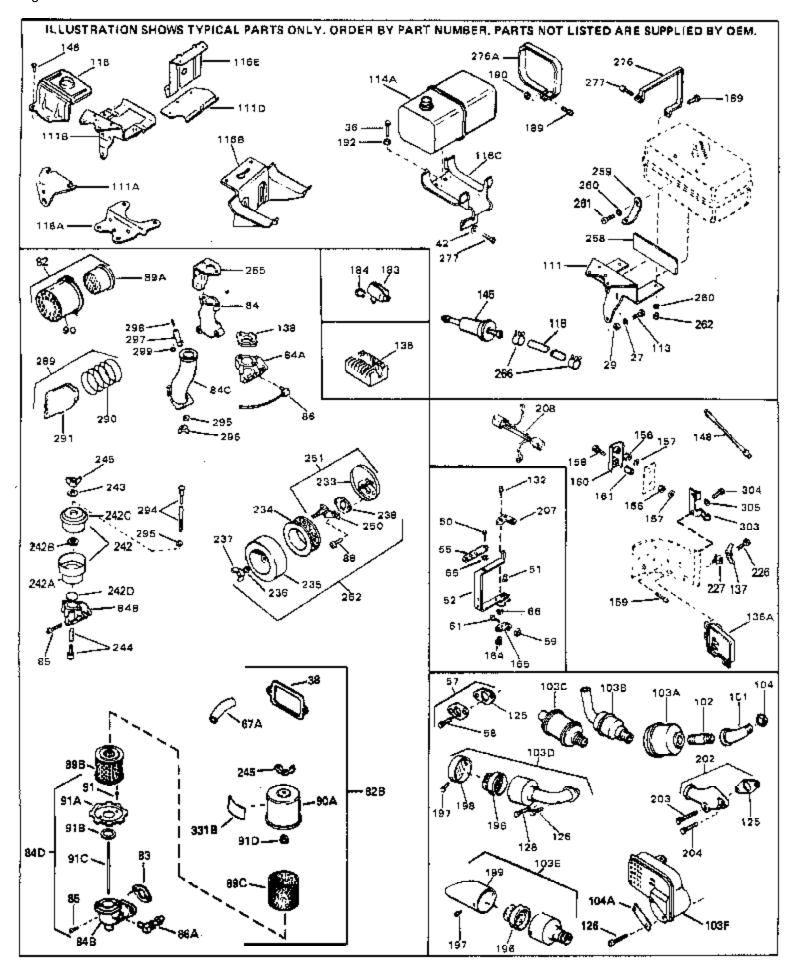

## www.mymowerparts.com

For Discount Tecumseh Engine Parts Call 606-678-9623 or 606-561-4983
Page 7 of 8

Engine Parts List #3

www.mymowerparts.com

## For Discount Tecumseh Engine Parts Call 606-678-9623 or 606-561-4983 $_{\rm Page~8~of~8}$ Engine Parts List #3

|      |         | y Description                                                  |
|------|---------|----------------------------------------------------------------|
|      | 27513   | Lockwasher, 1/4" (Use as required)                             |
| 36   | 650697A | Screw, 5/16-18 x 2-1/2" (Use as requi red)                     |
|      | 650695A | Screw, 5/16-18 x 2-1/4" (Use as requi red)                     |
| 36   | 650694A | Screw, 5/16-18 x 2" (Use as required)                          |
| 38   | 27896A  | * Gasket, Breather cover                                       |
| 42   | 26073   | Washer (Use as required)                                       |
| 42   | 650691  | Washer, Flat (Use as required)                                 |
| 50   | 650548  | Screw, 8-32 x 5/16"                                            |
| 51   | 30319   | Rivet, Split (Used in early productio n)                       |
| 52   | 33454   | Lever Assy., Governor                                          |
| 57   | 730130  | Exh.Adap.Kit (Incl. 58 & 125) (Use as req.)                    |
| 58   | 30196   | Screw, 5/16-18 x 3/4" (Use as require d)                       |
| 59   | 29216   | Nut, Lock, 10-32                                               |
| 61   | 29826   | Screw, 10-32 x 3/4"                                            |
| 66   | 29918   | Lockwasher, #8 E.T.                                            |
| 82B  | 730561  | Air cleaner kit (Incl. 38, 67A, 83, 84B, 85,89B, 89C, 90A, 91, |
|      |         | 91A, 91B, 91C, 91D, 245 & 331B) (Use only on engines with      |
|      |         | an externally vented fully adjustable carburetor)              |
| 82   | 730127  | Air Cleaner Ass'y. (Incl. 60, 83, 87, 88, 89A, 90, 238 &       |
| 02   | 700127  | 331B) (Use as required)                                        |
|      |         | , ,                                                            |
| 84D  | 34819   | Air Cleaner Elbow (Incl. 84B, 86A, 91, 91A, 91B & 91C) (Use    |
|      |         | in 730561 assembly only) NOTE: 130010 thru 10C & 11            |
|      |         | used in early production only.                                 |
| 103E | 391026  | Opt. Spark Arrest Muffler (Incl.196,1 97,199)                  |
| 113  | 650561  | Screw, 1/4-20 x 5/8"                                           |
| 118  | 29774   | Fuel Line (Braided 8-1/4" 21 cm)(Use as req.)                  |
| 118  | 30705   | Fuel Line (Braided 16") (41 cm) (Use as req.)                  |
| 118  | 30962   | Fuel Line (Braided 32") (81 cm) (Use as req.)                  |
| 125  | 27930A  | Gasket, Exhaust                                                |
| 126  | 30196   | Screw, 5/16-18 x 3/4"                                          |
|      | 650694A | Screw, 5/16-18 x 2" (Use as required)                          |
| 132  | 650548  | Screw, 8-32 x 5/16" (Early production )                        |
|      | 34067   | Wire Assy., Alternator adapter (4-1/4 ")                       |
|      | 34069   | Wire Assy., Alternator adapter (6-3/4 ")                       |
|      | 30322   | Nut & Lockwasher (Early Prod. Only)                            |
|      | 29916   | Clamp, Governor lever (Early Prod. On ly)                      |
|      | 31288   | Exh. Adaptor Kit (Incl.125,203,204) ( As req.)                 |
|      | 650697A | Screw, 5/16-18 x 2-1/2" (Use as requi red)                     |
|      | 6021A   | Screw, 5/16-18 x 1-1/2" (Use as requi red)                     |
|      | 650760  | Screw, 8-32 x 3/8"                                             |
|      | 28545   | Grommet                                                        |
| 266  | 26460   | Clamp, Fuel line                                               |