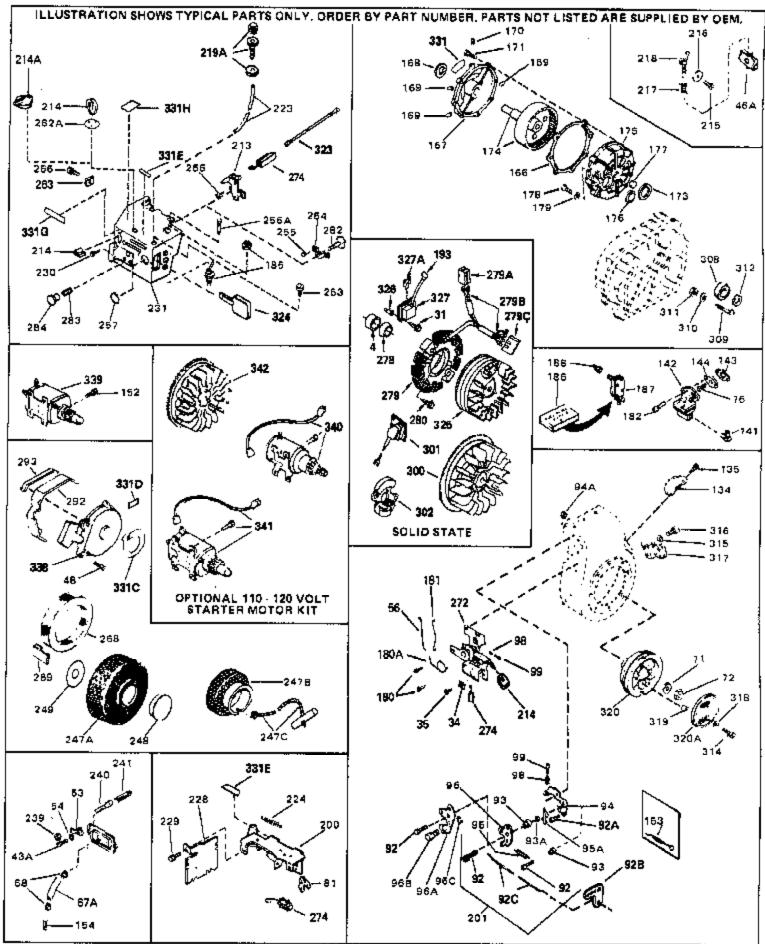

For Discount Tecumseh Engine Parts Call 606-678-9623 or 606-561-4983
Page 5 of 8

Engine Parts List #2

www.mymowerparts.com

| Ref # | Part Number Qt   | y Description                                                                                   |
|-------|------------------|-------------------------------------------------------------------------------------------------|
|       | 650489           | Screw, 1/4-20 x 5/8"                                                                            |
|       | 27793            | Clip, Conduit (Use as required)                                                                 |
|       | 28942            | Screw, 10-32 x 3/8" (Use as required)                                                           |
|       | 650128           | Screw, 10-24 x 1/2"                                                                             |
|       | 29716            | Screw, 1/4-28 x 7/16"                                                                           |
|       | 34662            | Link, Throttle                                                                                  |
|       | 650815           | Washer, Belleville                                                                              |
|       | 8116             | Nut, Hex                                                                                        |
|       | 31342            | Spring, Compression                                                                             |
|       | 650549           | Screw, 5-40 x 7/16"                                                                             |
|       | 33013            | Cover, Bubble                                                                                   |
|       | 650760           | Screw, 8-32 x 3/8"                                                                              |
|       | 650821           | Screw, 10-32 x 1/2"                                                                             |
|       | 34663            | Spring, Speed control                                                                           |
|       | 34661            | Link, Governor                                                                                  |
|       | 610118           | Cover, Spark plug (Use as required)                                                             |
|       | 32410            | Knob, Speed control                                                                             |
|       | 35438            | Knob, Control                                                                                   |
|       | 570629A          | Primer Assy.                                                                                    |
|       | 32180C           | Line, Primer                                                                                    |
|       | 30826            | Spring, Extension                                                                               |
|       | 650257           | Screw, 8-32 x 5/16"                                                                             |
|       | 34672            | Cover, Carburetor                                                                               |
|       | 32398            | Bracket, Choke                                                                                  |
|       | 28820            | Screw, 10-32 x 1/2"                                                                             |
|       | 650765           | Screw, 10-32 x 1/2"                                                                             |
|       | 650760<br>650764 | Screw, 8-32 x 3/8"                                                                              |
|       | 650764           | Nut, "U" Type (Use as required)                                                                 |
|       | 34677<br>610973  | Control Bracket (Incl. 98, 99, 180A & 274)                                                      |
|       | 34127            | Terminal Ass'y. (As req. on late prod uction) Guard Starter                                     |
|       | 32576            | Seal, Snow guard                                                                                |
|       | 34144            | Decal, Primer                                                                                   |
|       | 550223           | Decal, Name                                                                                     |
|       | 34414            | Decal, Warning                                                                                  |
|       | 34680            | Decal, Instruction                                                                              |
|       | 34416            | Decal, Choke                                                                                    |
|       | 590473           | Rewind Starter (Refer to Division 5, Section C, page 29 for                                     |
| 300   | 000470           | breakdown)                                                                                      |
|       |                  | ,                                                                                               |
| 340   | 33328D           | Starter Motor Kit (110-120 Volt) This 110-120 volt starter                                      |
|       |                  | motor kit may have been added to this engine. It can be                                         |
|       |                  | added only if cylinder hasdrilled and tapped starter mounting                                   |
|       |                  | bosses and a ring gear flywheel (see#342). Refer to service                                     |
|       |                  | number stamped on end cap of motor, or on decal, for                                            |
|       |                  | identifica                                                                                      |
| 342   | 30811A           | Flywheel (Ring gear flywheel requiredon engines using                                           |
|       |                  | 110-120 volt starter kits listed above)                                                         |
| 242   | 611040           | Charles of (Lload on Type letters Ll and chare) (Ctd. Daint                                     |
| 342   | 611042           | Flywheel (Used on Type letters H and above) (Std. Point                                         |
|       |                  | ignition) (Ring gear flywheel required on engines using 110-120 volt starter kits listed above) |
|       |                  | ו זט-זבט עטוג אמוזפו אוג וואנפט מטטעפן                                                          |
| 342   | 611085           | Flywheel (Minimum ring gear flywheel required on engines                                        |
|       |                  | using 110-120 volt starter kits listed above) (Use with Solid                                   |
|       |                  | State ignition)                                                                                 |
|       |                  |                                                                                                 |