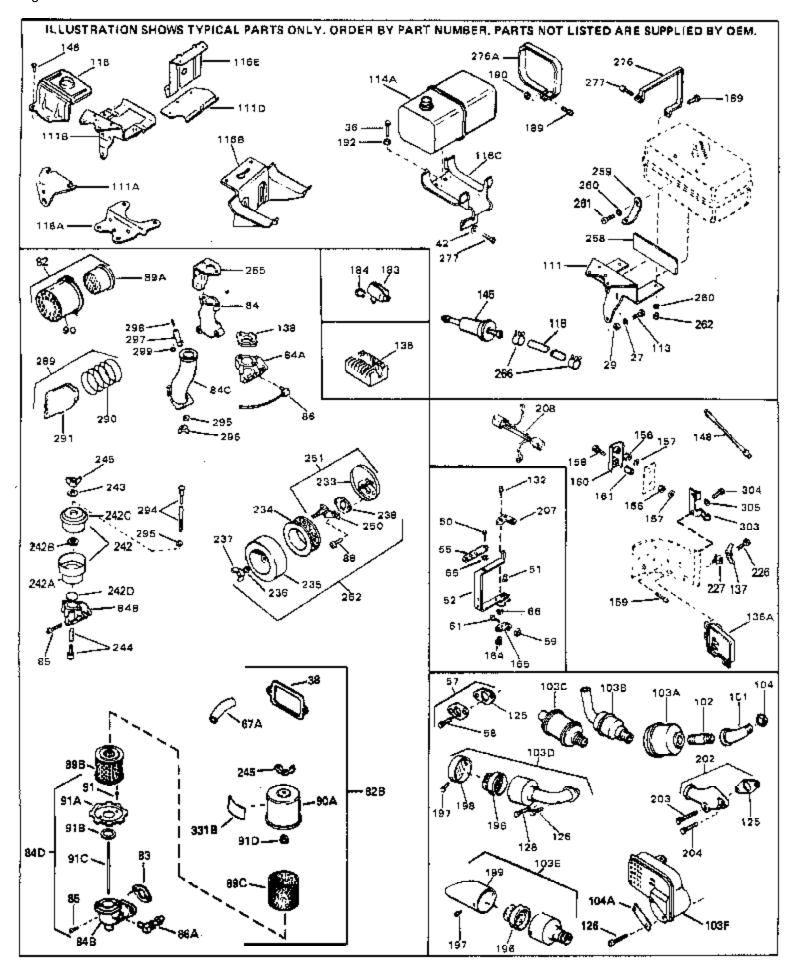

## For Discount Tecumseh Engine Parts Call 606-678-9623 or 606-561-4983 $_{\rm Page~8~of~8}$ Engine Parts List #3

| Ref #                                                                                                 | Part Number                                                                                                                                                    | Qty Description                                                                                                                                                                                                                                                                                                                                                                                                                                                                                                                                                                                   |
|-------------------------------------------------------------------------------------------------------|----------------------------------------------------------------------------------------------------------------------------------------------------------------|---------------------------------------------------------------------------------------------------------------------------------------------------------------------------------------------------------------------------------------------------------------------------------------------------------------------------------------------------------------------------------------------------------------------------------------------------------------------------------------------------------------------------------------------------------------------------------------------------|
| 36<br>36<br>38<br>42<br>42<br>50<br>51                                                                | 27513<br>650697A<br>650695A<br>650694A<br>27896A<br>26073<br>650691<br>650548<br>30319<br>32326A                                                               | Lockwasher, 1/4" (Use as required) Screw, 5/16-18 x 2-1/2" (Use as requi red) Screw, 5/16-18 x 2-1/4" (Use as requi red) Screw, 5/16-18 x 2" (Use as required) * Gasket, Breather cover Washer (Use as required) Washer, Flat (Use as required) Screw, 8-32 x 5/16" Rivet, Split (Used in early productio n) Lever, Governor (New lever does not need 1 of 51,66,132,164,165,207)                                                                                                                                                                                                                 |
| 57<br>58<br>59<br>61<br>66                                                                            | 30205<br>730130<br>30196<br>29216<br>29826<br>29918<br>730561                                                                                                  | Bracket, Adjusting Exh.Adap.Kit (Incl. 58 & 125) (Use as req.) Screw, 5/16-18 x 3/4" (Use as require d) Nut, Lock, 10-32 Screw, 10-32 x 3/4" Lockwasher, #8 E.T. Air cleaner kit (Incl. 38, 67A, 83, 84B, 85,89B, 89C, 90A, 91, 91A, 91B, 91C, 91D, 245 & 331B) (Use only on engines with an externally vented fully adjustable carburetor)                                                                                                                                                                                                                                                       |
| 82                                                                                                    | 730127                                                                                                                                                         | Air Cleaner Ass'y. (Incl. 60, 83, 87, 88, 89A, 90, 238 & 331B) (Use as required)                                                                                                                                                                                                                                                                                                                                                                                                                                                                                                                  |
| 84D                                                                                                   | 34819                                                                                                                                                          | Air Cleaner Elbow (Incl. 84B, 86A, 91, 91A, 91B & 91C) (Use in 730561 assembly only) NOTE: 130010 thru 10C & 11 used in early production only.                                                                                                                                                                                                                                                                                                                                                                                                                                                    |
| 113<br>118<br>118<br>118<br>125<br>126<br>128<br>132<br>148<br>148<br>202<br>203<br>204<br>226<br>227 | 391026<br>650561<br>29774<br>30705<br>30962<br>27930A<br>30196<br>650694A<br>650548<br>34067<br>34069<br>31288<br>650697A<br>6021A<br>650760<br>28545<br>26460 | Opt. Spark Arrest Muffler (Incl.196,1 97,199) Screw, 1/4-20 x 5/8" Fuel Line (Braided 8-1/4" 21 cm)(Use as req.) Fuel Line (Braided 16") (41 cm) (Use as req.) Fuel Line (Braided 32") (81 cm) (Use as req.) Gasket, Exhaust Screw, 5/16-18 x 3/4" Screw, 5/16-18 x 2" (Use as required) Screw, 8-32 x 5/16" (Early production ) Wire Assy., Alternator adapter (4-1/4") Wire Assy., Alternator adapter (6-3/4") Exh. Adaptor Kit (Incl.125,203,204) ( As req.) Screw, 5/16-18 x 2-1/2" (Use as requi red) Screw, 5/16-18 x 1-1/2" (Use as requi red) Screw, 8-32 x 3/8" Grommet Clamp, Fuel line |