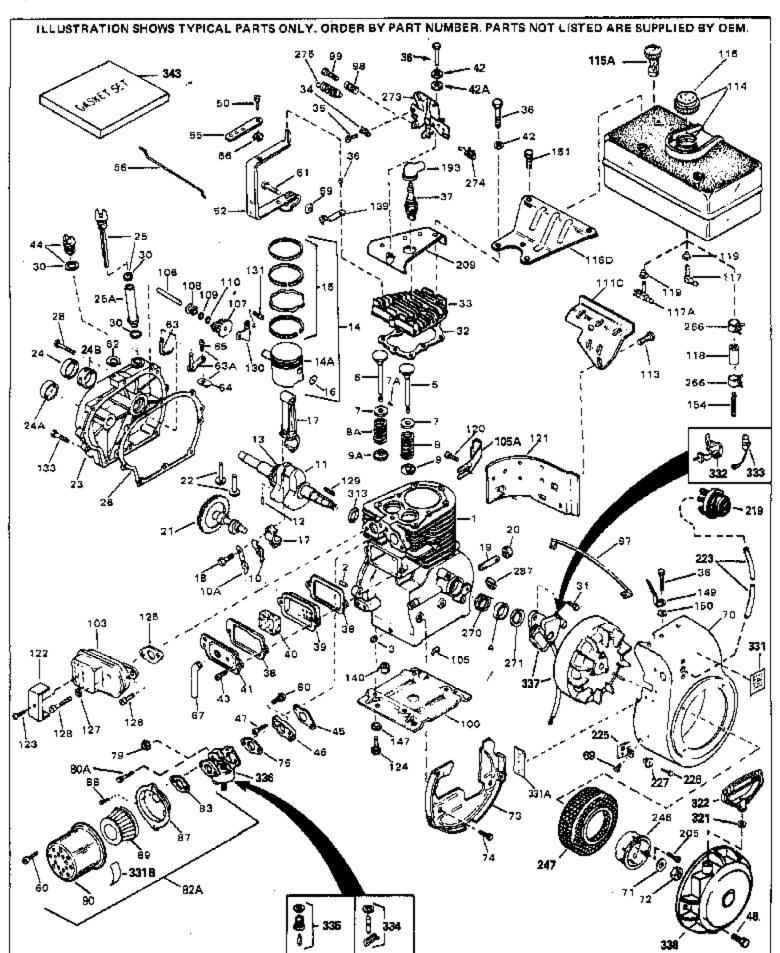

For Discount Tecumseh Engine Parts Call 606-678-9623 or 606-561-4983

Page 1 of 8

Engine Parts List #1

www.mymowerparts.com

| Ref # | Part Number Qty | Description                                              |
|-------|-----------------|----------------------------------------------------------|
|       | 32586C          | Cylinder (Incl. 2, 3, 4 & 76) (2-3/4" Bore)              |
|       | 27652           | Pin, Dowel                                               |
|       |                 |                                                          |
|       | 27642           | Plug, Oil drain                                          |
|       | 32630           | Seal, Oil                                                |
|       | 32783           | Intake Valve (Std.) (Incl. 9)                            |
|       | 32784           | Intake Valve (1/32" OS) (Incl. 9)                        |
| 6     | 27878A          | Exhaust Valve (Std.) (Incl. 9)                           |
| 6     | 27880A          | Exhaust Valve (1/32" OS) (Incl. 9)                       |
| 7     | 27882           | Cap, Upper valve spring                                  |
|       | 20810           | Pin, Valve spring retainer (Use as re quired)            |
|       | 27881           | Spring, Valve                                            |
|       | 27881           | Spring, Valve                                            |
|       | 32581           | Cap, Lower valve spring                                  |
|       | 32581           |                                                          |
|       |                 | Cap, Lower valve spring                                  |
|       | 34242           | Dipper, Oil                                              |
| 10A   | 32590           | Plate, Lock & Oil dipper (This plate may be replaced by  |
|       |                 | 34242 oil dipper but 650662C screw must be used.)        |
| 11    | 32680A          | Crankshaft (Incl. 12 & 13)                               |
|       | 29783           | Crankshaft Gear Pin (Early production )                  |
|       | 27884           |                                                          |
| 13    | 21004           | Gear, Crankshaft (Used in early production) This gear is |
|       |                 | servicable onlywhen it is pinned to the crankshaft.      |
| 14    | 34517           | Piston, Pin & Ring Set (Std.) (2-3/4" Bore)              |
| 14    | 34518           | Piston, Pin & Ring Set (.010" OS)                        |
| 14    | 34519           | Piston, Pin & Ring Set (.020" OS)                        |
|       | 32592B          | Piston & Pin Ass'y. (Std.)(2-3/4")(In cl.16)             |
|       | 32593B          | Piston & Pin Ass'y. (.010" OS) (Incl. 16)                |
|       | 32594B          | Piston & Pin Ass'y. (.020" OS) (Incl. 16)                |
|       | 32595           | Ring Set (Std.) (2-3/4" Bore)                            |
|       | 32596           | Ring Set (3.010" OS)                                     |
|       | 32597           |                                                          |
|       |                 | Ring Set (.020" OS)                                      |
|       | 27888           | Ring, Piston pin retaining                               |
|       | 32591C          | Rod Assy., Connecting (Incl. 10 & 18)                    |
|       | 650662C         | Screw, Connecting rod (2 each)                           |
|       | 30968           | Nipple, Oil drain                                        |
|       | 30969           | Cap, Oil drain                                           |
| 21    | 32115           | Camshaft (MCR)                                           |
| 22    | 34034           | Lifter, Valve                                            |
| 23    | 31303B          | Cover, Cylinder (Incl. 24, 106 & 279)                    |
| 24B   | 31546           | Bushing, Crankshaft (Use as required)                    |
|       | 28427           | Seal, Oil                                                |
|       | 34011A          | Dipstick, Oil (Incl. 30)                                 |
|       | 33893A          | Tube, Oil filler                                         |
|       | 30684           | * Gasket, Cylinder cover                                 |
|       | 650488          | Screw, 1/4-20 x 1-1/4"                                   |
|       | 33590           | "O" Ring                                                 |
|       |                 |                                                          |
|       | 650489          | Screw, 1/4-20 x 5/8"                                     |
|       | 32631A          | * Gasket, Cylinder head                                  |
|       | 30938A          | Head, Cylinder                                           |
|       | 27793           | Clip, Conduit (Use as required)                          |
|       | 28942           | Screw, 10-32 x 3/8" (Use as required)                    |
| 36    | 650697A         | Screw, 5/16-18 x 2-1/2" (Use as requi red)               |
| 36    | 650695A         | Screw, 5/16-18 x 2-1/4" (Use as requi red)               |
|       | 650694A         | Screw, 5/16-18 x 2" (Use as required)                    |
|       | 33636           | Resistor Spark Plug (RJ-8C)                              |
|       | 34251           | Resistor Spark Plug                                      |
|       | 27896A          | * Gasket, Breather cover                                 |
|       | 28423           | ·                                                        |
| 39    | ZU7ZJ           | Body, Breather                                           |

| Ref# | Part Number Qty      | Description                                                     |
|------|----------------------|-----------------------------------------------------------------|
|      | 28424                | Element, Breather                                               |
|      | 28425                | Cover, Valve spring                                             |
|      | 26073                | Washer (Use as required)                                        |
|      | 650691               | Washer, Flat (Use as required)                                  |
|      | 650690               |                                                                 |
|      |                      | Washer, Belleville (Use as required)                            |
|      | 650128               | Screw, 10-24 x 1/2"                                             |
|      | 27915A               | * Gasket, Intake                                                |
|      | 30195A               | Flange, Carburetor (Incl. 79 & 80)                              |
|      | 30196                | Screw, 5/16-18 x 3/4"                                           |
| 48   | 29716                | Screw, 1/4-28 x 7/16"                                           |
| 50   | 650548               | Screw, 8-32 x 5/16"                                             |
| 52   | 32326A               | Lever, Governor (New lever does not need 1 of                   |
|      |                      | 51,66,132,164,165,207)                                          |
|      | 0000                 | · · · · · · · · · · · · · · · · · · ·                           |
|      | 30205                | Bracket, Adjusting                                              |
|      | 30824                | Link, Throttle                                                  |
|      | 29216                | Nut, Lock, 10-32                                                |
| 61   | 29826                | Screw, 10-32 x 3/4"                                             |
| 62   | 29642                | Ring, Retaining                                                 |
| 63A  | 30699C               | Rod Assy., Governor (Incl. 64 & 65)                             |
|      | 30699B               | Governor Rod Ass'y. (This one-piece governor rodis no longer    |
|      |                      | used. It is replaced by 30699C ass'y.,Ref. no. 63A)             |
|      |                      |                                                                 |
|      | 30700                | Yoke, Governor                                                  |
|      | 650494               | Screw, 6-40 x 5/16"                                             |
|      | 29918                | Lockwasher, #8 E.T.                                             |
| 67   | 35350                | Tube, Breather                                                  |
| 69   | 29747B               | Screw, 5/16-24 x 21/32"                                         |
| 70   | 32158E               | Blower Housing (For elec.star.)(Incl. 134,135)                  |
|      | 650815               | Washer, Belleville                                              |
|      | 8116                 | Nut, Hex                                                        |
|      | 29536                | Blower Housing Baffle (without electric starter knock-out)      |
| 70   | 20000                | (Use as required)                                               |
|      |                      | ,                                                               |
| 73   | 35256A               | Blower Housing Baffle (with electric starter knock-out) (Use    |
|      |                      | as required) (Point Ignition)                                   |
| 74   | 650561               | Screw, 1/4-20 x 5/8"                                            |
|      | 31688A               | * Gasket, Carburetor                                            |
|      | 29752                | Nut & Lockwasher Assy., 1/4-28                                  |
|      | 650572               | Screw, 1/4-28 x 1-1/8"                                          |
|      | 730164               |                                                                 |
| OZA  | 730104               | Air Cleaner Ass'y. (Incl. 60, 83, 87, 88, 89, 90A & 331B)       |
|      |                      | (Use as required)                                               |
| 97   | 34240                | Ground Wire                                                     |
|      | 29538                | Base, Engine mounting                                           |
|      | 32401                | Muffler                                                         |
|      | 31845                | Shaft, Mechanical governor                                      |
|      | 30591                | Gear Assy., Governor (Incl. 109)                                |
|      | 30588A               | Spool, Governor                                                 |
|      |                      | Washer, Flat                                                    |
|      | 30590A               | ·                                                               |
|      | 29193                | Ring, Retaining                                                 |
|      | 34158                | Bracket, Fuel tank                                              |
|      | 650561               | Screw, 1/4-20 x 5/8"                                            |
| 114  | 34186A               | Fuel Tank (Incl. 115 & 266) NOTE: These tanks were built        |
|      |                      | with different size fuel inlet openings. Tanks with the 1-3/16" |
|      |                      | I.D. opening use fuel cap 33032 or 34210. Tanks with the        |
|      |                      | 1-1/2" I.D. opening use fuel cap 35355 or 35650.                |
| 115  | 410144B              | Fuel Cap (White Plastic)(Std)(As requ ired)                     |
| 113  | TIVI <del>TT</del> U | r der dap (virille i rasilo/(did)(As regu lled)                 |

|     | Part Number<br>33032 | Qty | Description Fuel Cap (Charcoal Plastic) (Spurt resistant, Low profile) (Use as required)                                                                                                                                                                                            |
|-----|----------------------|-----|-------------------------------------------------------------------------------------------------------------------------------------------------------------------------------------------------------------------------------------------------------------------------------------|
| 115 | 34210                |     | Fuel Cap (Red Plastic) (Spurt resistant, High profile) (Use as required)                                                                                                                                                                                                            |
| 115 | 35355                |     | Fuel Cap (Llee as required)                                                                                                                                                                                                                                                         |
|     |                      |     | Fuel Cap (Use as required)                                                                                                                                                                                                                                                          |
|     | 34159                |     | Plate, Fuel tank mounting                                                                                                                                                                                                                                                           |
|     | 32961                |     | Valve, Shut-off                                                                                                                                                                                                                                                                     |
|     | 29774                |     | Fuel Line (Braided 8-1/4" 21 cm)(Use as req.)                                                                                                                                                                                                                                       |
|     | 30705                |     | Fuel Line (Braided 16") (41 cm) (Use as req.)                                                                                                                                                                                                                                       |
|     | 30962                |     | Fuel Line (Braided 32") (81 cm) (Use as req.)                                                                                                                                                                                                                                       |
| 120 | 650128               |     | Screw, 10-24 x 1/2" (Use as required)                                                                                                                                                                                                                                               |
| 121 | 30622A               |     | Extension, Blower housing                                                                                                                                                                                                                                                           |
| 124 | 650542               |     | Screw, 5/16-18 x 3/4"                                                                                                                                                                                                                                                               |
| 125 | 27930A               |     | Gasket, Exhaust                                                                                                                                                                                                                                                                     |
| 126 | 30196                |     | Screw, 5/16-18 x 3/4"                                                                                                                                                                                                                                                               |
|     | 26073                |     | Washer (Use as required)                                                                                                                                                                                                                                                            |
|     | 650694A              |     | Screw, 5/16-18 x 2" (Use as required)                                                                                                                                                                                                                                               |
|     | 32589                |     | Key, Flywheel                                                                                                                                                                                                                                                                       |
|     | 31843A               |     | Bracket, Governor gear                                                                                                                                                                                                                                                              |
|     | 650836               |     | Screw, 10-24 x 1/2"                                                                                                                                                                                                                                                                 |
|     | 650493               |     | Screw, 1/4-20 x 1-3/4"                                                                                                                                                                                                                                                              |
|     | 30747                |     | ·                                                                                                                                                                                                                                                                                   |
|     |                      |     | Clip, Shorting                                                                                                                                                                                                                                                                      |
|     | 650665               |     | Screw, 1/4-15 x 7/8"                                                                                                                                                                                                                                                                |
|     | 610118               |     | Cover, Spark plug (Use as required)                                                                                                                                                                                                                                                 |
|     | 650561               |     | Screw, 1/4-20 x 5/8" (Use as required)                                                                                                                                                                                                                                              |
|     | 30939A               |     | Cover, Cylinder head                                                                                                                                                                                                                                                                |
|     | 32180C               |     | Line, Primer                                                                                                                                                                                                                                                                        |
|     | 34126                |     | Bracket, Grommet mounting                                                                                                                                                                                                                                                           |
|     | 650760               |     | Screw, 8-32 x 3/8"                                                                                                                                                                                                                                                                  |
| 227 | 28545                |     | Grommet                                                                                                                                                                                                                                                                             |
| 246 | 32125                |     | Cup, Starter                                                                                                                                                                                                                                                                        |
| 247 | 590417               |     | Screen, Starter cup                                                                                                                                                                                                                                                                 |
| 266 | 26460                |     | Clamp, Fuel line                                                                                                                                                                                                                                                                    |
| 270 | 31461                |     | Bushing, Crankshaft (Use as required)                                                                                                                                                                                                                                               |
| 271 | 33876                |     | Gasket, Stator                                                                                                                                                                                                                                                                      |
| 274 | 610973               |     | Terminal Ass'y. (As req. on late prod uction)                                                                                                                                                                                                                                       |
| 287 | 27275                |     | Clip, Hi-tension wire (Use as require d)                                                                                                                                                                                                                                            |
| 287 | 34246                |     | Clip, Ground wire (Use as required)                                                                                                                                                                                                                                                 |
| 331 | 550223               |     | Decal, Name                                                                                                                                                                                                                                                                         |
|     | 34346                |     | Decal, Instruction                                                                                                                                                                                                                                                                  |
|     | 30547A               |     | Contact Assy., Breaker                                                                                                                                                                                                                                                              |
|     | 30548B               |     | Condenser                                                                                                                                                                                                                                                                           |
|     | 631021               |     | Inlet Needle, Seat & Clip Assy.                                                                                                                                                                                                                                                     |
|     | 631920               |     | Carburetor (Incl. 75) (Refer to Division 5, Section A, page 138                                                                                                                                                                                                                     |
| 000 | 001020               |     | for breakdown)                                                                                                                                                                                                                                                                      |
|     |                      |     | ,                                                                                                                                                                                                                                                                                   |
| 337 | 610694A              |     | Magneto (w/ring gear for 110 volt sta rter) NOTE: The complete magneto is not available as an assembly. The magneto number is shown for reference purposes only. Order component parts individually, as show in parts list. (Refer to Division 5, Section B, page 24 for breakdown) |
| 338 | 590473               |     | Rewind Starter (Refer to Division 5, Section C, page 29 for breakdown)                                                                                                                                                                                                              |
| 343 | 33239A               |     | Gasket Set (Incl. items marked*)                                                                                                                                                                                                                                                    |