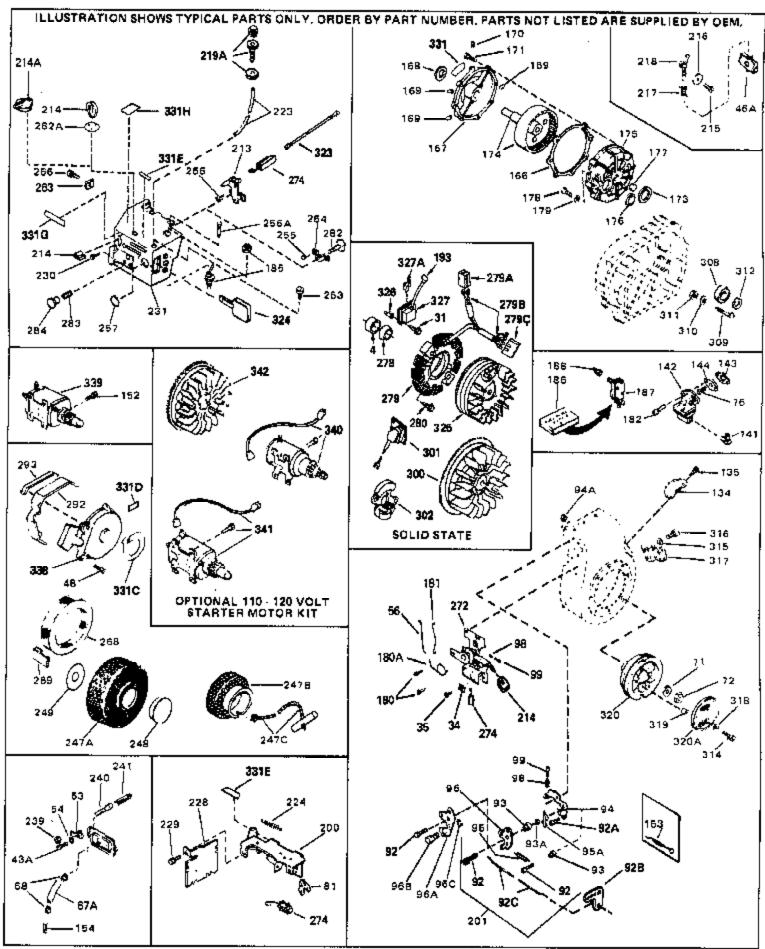

For Discount Tecumseh Engine Parts Call 606-678-9623 or 606-561-4983
Page 5 of 8

Engine Parts List #2

| Ref # | Part Number Qty  |                                                                                                                                                                                                                                                                                                              |
|-------|------------------|--------------------------------------------------------------------------------------------------------------------------------------------------------------------------------------------------------------------------------------------------------------------------------------------------------------|
| 31    | 650489           | Screw, 1/4-20 x 5/8"                                                                                                                                                                                                                                                                                         |
| 34    | 27793            | Clip, Conduit (Use as required)                                                                                                                                                                                                                                                                              |
| 35    | 28942            | Screw, 10-32 x 3/8" (Use as required)                                                                                                                                                                                                                                                                        |
| 43A   | 650128           | Screw, 10-24 x 1/2"                                                                                                                                                                                                                                                                                          |
| 48    | 29716            | Screw, 1/4-28 x 7/16"                                                                                                                                                                                                                                                                                        |
| 56    | 30824            | Link, Throttle                                                                                                                                                                                                                                                                                               |
|       | 650815           | Washer, Belleville                                                                                                                                                                                                                                                                                           |
|       | 8116             | Nut, Hex                                                                                                                                                                                                                                                                                                     |
|       | 33013            | Cover, Bubble                                                                                                                                                                                                                                                                                                |
|       | 650760           | Screw, 8-32 x 3/8"                                                                                                                                                                                                                                                                                           |
|       | 30985            | Control, Throttle                                                                                                                                                                                                                                                                                            |
|       | 610118           | Cover, Spark plug (Use as required)                                                                                                                                                                                                                                                                          |
|       | 33108A           | Control Bracket (Incl. 224 & 274)                                                                                                                                                                                                                                                                            |
|       | 32410            | Knob, Speed control                                                                                                                                                                                                                                                                                          |
| 214A  |                  | Knob, Control                                                                                                                                                                                                                                                                                                |
|       | 570629A          | Primer Assy.                                                                                                                                                                                                                                                                                                 |
|       | 32180C           | Line, Primer                                                                                                                                                                                                                                                                                                 |
|       | 30826            | Spring, Extension                                                                                                                                                                                                                                                                                            |
|       | 650257           | Screw, 8-32 x 5/16"                                                                                                                                                                                                                                                                                          |
|       | 34581            | Cover, Carburetor                                                                                                                                                                                                                                                                                            |
|       | 32398            | Bracket, Choke                                                                                                                                                                                                                                                                                               |
|       | 28820            | Screw, 10-32 x 1/2"                                                                                                                                                                                                                                                                                          |
|       | 650760<br>650765 | Screw, 8-32 x 3/8"                                                                                                                                                                                                                                                                                           |
|       | 650765<br>31291  | Screw, 10-32 x 1/2"                                                                                                                                                                                                                                                                                          |
|       | 650764           | Plug, Cover<br>Nut, "U" Type (Use as required)                                                                                                                                                                                                                                                               |
|       | 610973           | Terminal Ass'y. (As req. on late prod uction)                                                                                                                                                                                                                                                                |
|       | 34127            | Guard Starter                                                                                                                                                                                                                                                                                                |
|       | 32576            | Seal, Snow guard                                                                                                                                                                                                                                                                                             |
|       | 34414            | Decal, Warning                                                                                                                                                                                                                                                                                               |
|       | 35344            | Decal, Control                                                                                                                                                                                                                                                                                               |
|       | 34144            | Decal, Primer                                                                                                                                                                                                                                                                                                |
|       | 550223           | Decal, Name                                                                                                                                                                                                                                                                                                  |
|       | 34416            | Decal, Choke                                                                                                                                                                                                                                                                                                 |
|       | 590473           | Rewind Starter (Refer to Division 5, Section C, page 29 for                                                                                                                                                                                                                                                  |
|       |                  | breakdown)                                                                                                                                                                                                                                                                                                   |
| 340   | 33328D           | Starter Motor Kit (110-120 Volt) This 110-120 volt starter motor kit may have been added to this engine. It can be added only if cylinder hasdrilled and tapped starter mounting bosses and a ring gear flywheel (see#342). Refer to service number stamped on end cap of motor, or on decal, for identifica |
| 342   | 30811A           | Flywheel (Ring gear flywheel requiredon engines using 110-120 volt starter kits listed above)                                                                                                                                                                                                                |
| 342   | 611042           | Flywheel (Used on Type letters H and above) (Std. Point ignition) (Ring gear flywheel required on engines using 110-120 volt starter kits listed above)                                                                                                                                                      |
| 342   | 611085           | Flywheel (Minimum ring gear flywheel required on engines using 110-120 volt starter kits listed above) (Use withSolid State ignition)                                                                                                                                                                        |