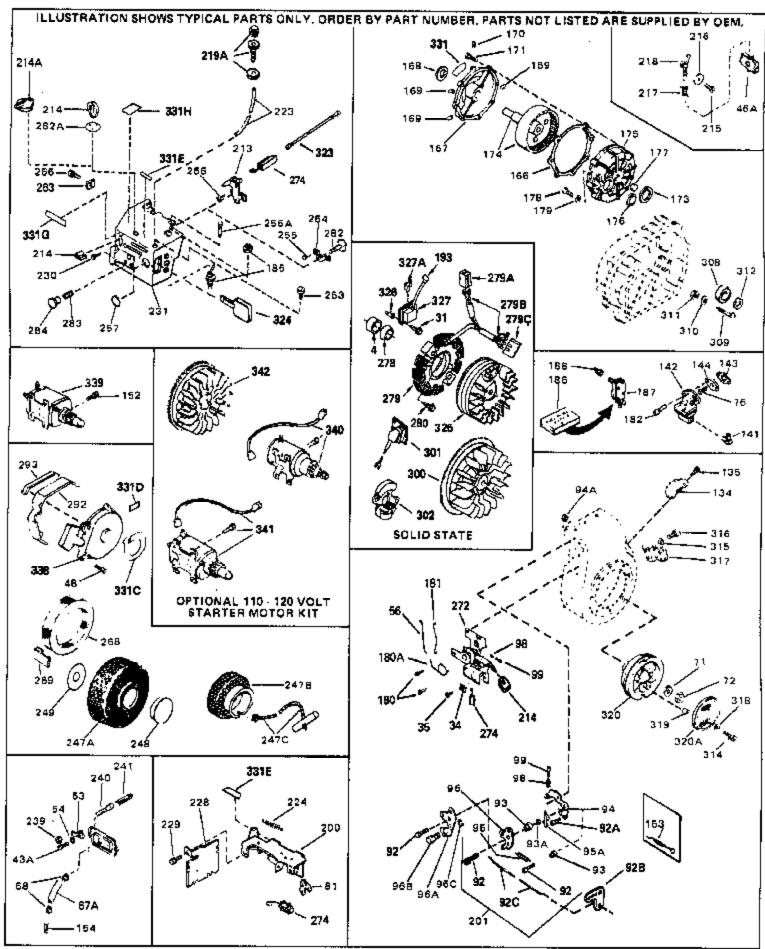

For Discount Tecumseh Engine Parts Call 606-678-9623 or 606-561-4983

Page 5 of 8

Engine Parts List #2

| Ref # | Part Number | Qty | Description                                                                                                                                                                                                                                                                                                  |
|-------|-------------|-----|--------------------------------------------------------------------------------------------------------------------------------------------------------------------------------------------------------------------------------------------------------------------------------------------------------------|
| 31    | 650489      |     | Screw, 1/4-20 x 5/8"                                                                                                                                                                                                                                                                                         |
| 34    | 27793       |     | Clip, Conduit (Use as required)                                                                                                                                                                                                                                                                              |
| 35    | 28942       |     | Screw, 10-32 x 3/8" (Use as required)                                                                                                                                                                                                                                                                        |
| 43A   | 650128      |     | Screw, 10-24 x 1/2"                                                                                                                                                                                                                                                                                          |
| 48    | 29716       |     | Screw, 1/4-28 x 7/16"                                                                                                                                                                                                                                                                                        |
| 56    | 30824       |     | Link, Throttle                                                                                                                                                                                                                                                                                               |
| 71    | 650815      |     | Washer, Belleville                                                                                                                                                                                                                                                                                           |
| 72    | 8116        |     | Nut, Hex                                                                                                                                                                                                                                                                                                     |
|       | 33013       |     | Cover, Bubble                                                                                                                                                                                                                                                                                                |
|       | 650736      |     | Screw, 10-16 x 3/8"                                                                                                                                                                                                                                                                                          |
|       | 30985       |     | Control, Throttle                                                                                                                                                                                                                                                                                            |
|       | 610118      |     | Cover, Spark plug (Use as required)                                                                                                                                                                                                                                                                          |
|       | 33108A      |     | Control Bracket (Incl. 224 & 274)                                                                                                                                                                                                                                                                            |
|       | 32410       |     | Knob, Speed control                                                                                                                                                                                                                                                                                          |
|       | 570629A     |     | Primer Assy.                                                                                                                                                                                                                                                                                                 |
|       | 32180C      |     | Line, Primer                                                                                                                                                                                                                                                                                                 |
|       | 30826       |     | Spring, Extension                                                                                                                                                                                                                                                                                            |
|       | 650257      |     | Screw, 8-32 x 5/16"                                                                                                                                                                                                                                                                                          |
|       | 34217       |     | Cover, Carburetor                                                                                                                                                                                                                                                                                            |
|       | 32398       |     | Bracket, Choke                                                                                                                                                                                                                                                                                               |
|       | 28820       |     | Screw, 10-32 x 1/2"                                                                                                                                                                                                                                                                                          |
|       | 650760      |     | Screw, 8-32 x 3/8"                                                                                                                                                                                                                                                                                           |
|       | 650765      |     | Screw, 10-32 x 1/2"                                                                                                                                                                                                                                                                                          |
|       | 31291       |     | Plug, Cover                                                                                                                                                                                                                                                                                                  |
|       | 650764      |     | <del>-</del>                                                                                                                                                                                                                                                                                                 |
|       | 610973      |     | Nut, "U" Type (Use as required)                                                                                                                                                                                                                                                                              |
|       |             |     | Terminal Ass'y. (As req. on late prod uction)                                                                                                                                                                                                                                                                |
|       | 34132       |     | Plate, Choke indicator                                                                                                                                                                                                                                                                                       |
|       | 34127       |     | Guard Starter                                                                                                                                                                                                                                                                                                |
|       | 32576       |     | Seal, Snow guard                                                                                                                                                                                                                                                                                             |
|       | 34416       |     | Decal, Choke                                                                                                                                                                                                                                                                                                 |
|       | 550223      |     | Decal, Name                                                                                                                                                                                                                                                                                                  |
|       | 35344       |     | Decal, Control                                                                                                                                                                                                                                                                                               |
|       | 34144       |     | Decal, Primer                                                                                                                                                                                                                                                                                                |
|       | 34414       |     | Decal, Warning                                                                                                                                                                                                                                                                                               |
| 338   | 590473      |     | Rewind Starter (Refer to Division 5, Section C, page 29 for                                                                                                                                                                                                                                                  |
|       |             |     | breakdown)                                                                                                                                                                                                                                                                                                   |
| 340   | 33328D      |     | Starter Motor Kit (110-120 Volt) This 110-120 volt starter motor kit may have been added to this engine. It can be added only if cylinder hasdrilled and tapped starter mounting bosses and a ring gear flywheel (see#342). Refer to service number stamped on end cap of motor, or on decal, for identifica |
| 342   | 30811A      |     | Flywheel (Ring gear flywheel requiredon engines using 110-120 volt starter kits listed above)                                                                                                                                                                                                                |
| 342   | 611042      |     | Flywheel (Used on Type letters H and above) (Std. Point ignition) (Ring gear flywheel required on engines using 110-120 volt starter kits listed above)                                                                                                                                                      |
| 342   | 611085      |     | Flywheel (Minimum ring gear flywheel required on engines using 110-120 volt starter kits listed above) (Use with Solid State ignition)                                                                                                                                                                       |