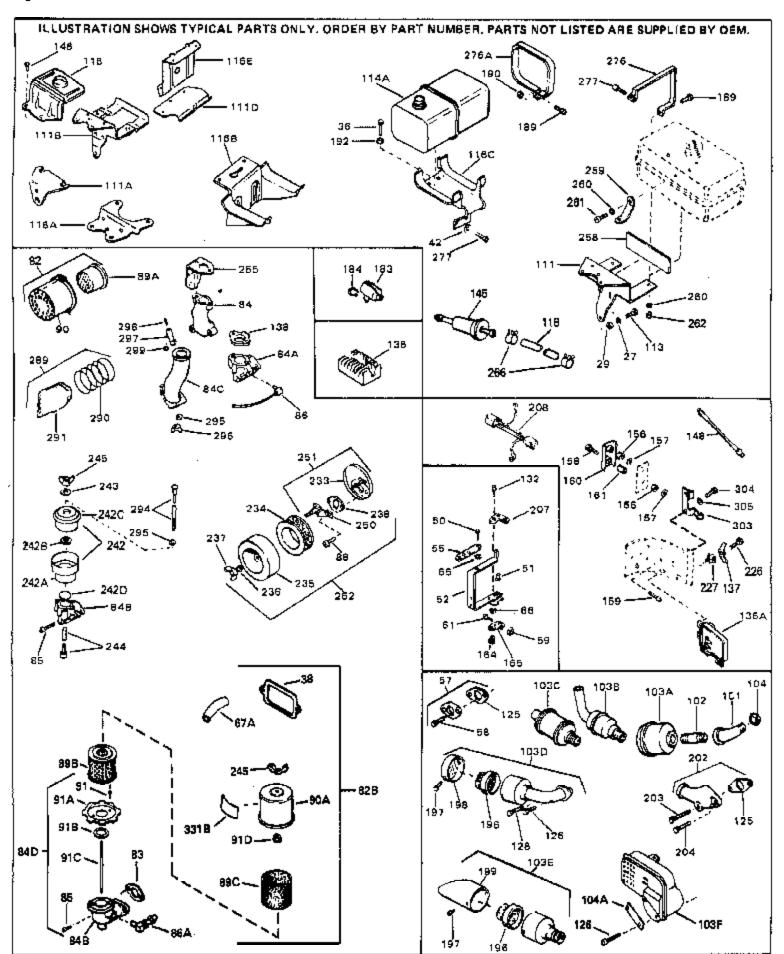

## For Discount Tecumseh Engine Parts Call 606-678-9623 or 606-561-4983 $_{\rm Page~8~of~8}$ Engine Parts List #3

| Ref #                                                                                                 | Part Number                                                                                                                                                    | Qty Description                                                                                                                                                                                                                                                                                                                                                                                                                                                                                                                                                                                 |
|-------------------------------------------------------------------------------------------------------|----------------------------------------------------------------------------------------------------------------------------------------------------------------|-------------------------------------------------------------------------------------------------------------------------------------------------------------------------------------------------------------------------------------------------------------------------------------------------------------------------------------------------------------------------------------------------------------------------------------------------------------------------------------------------------------------------------------------------------------------------------------------------|
| 36<br>36<br>38<br>42<br>42<br>50                                                                      | 27513<br>650697A<br>650695A<br>650694A<br>27896A<br>26073<br>650691<br>650548<br>30319<br>32326A                                                               | Lockwasher, 1/4" (Use as required) Screw, 5/16-18 x 2-1/2" (Use as requi red) Screw, 5/16-18 x 2-1/4" (Use as requi red) Screw, 5/16-18 x 2" (Use as required) * Gasket, Breather cover Washer (Use as required) Washer, Flat (Use as required) Screw, 8-32 x 5/16" Rivet, Split (Used in early productio n) Lever, Governor (New lever does not need 1 of 51,66,132,164,165,207)                                                                                                                                                                                                               |
| 57<br>58<br>59<br>61<br>66                                                                            | 30205<br>730130<br>30196<br>29216<br>29826<br>29918<br>730561                                                                                                  | Bracket, Adjusting Exh.Adap.Kit (Incl. 58 & 125) (Use as req.) Screw, 5/16-18 x 3/4" (Use as require d) Nut, Lock, 10-32 Screw, 10-32 x 3/4" Lockwasher, #8 E.T. Air cleaner kit (Incl. 38, 67A, 83, 84B, 85,89B, 89C, 90A, 91, 91A, 91B, 91C, 91D, 245 & 331B) (Use only on engines with an externally vented fully adjustable carburetor)                                                                                                                                                                                                                                                     |
| 82                                                                                                    | 730127                                                                                                                                                         | Air Cleaner Ass'y. (Incl. 60, 83, 87, 88, 89A, 90, 238 & 331B) (Use as required)                                                                                                                                                                                                                                                                                                                                                                                                                                                                                                                |
| 84D                                                                                                   | 34819                                                                                                                                                          | Air Cleaner Elbow (Incl. 84B, 86A, 91, 91A, 91B & 91C) (Use in 730561 assembly only) NOTE: 130010 thru 10C & 11 used in early production only.                                                                                                                                                                                                                                                                                                                                                                                                                                                  |
| 113<br>118<br>118<br>118<br>125<br>126<br>128<br>132<br>148<br>148<br>202<br>203<br>204<br>226<br>227 | 391026<br>650561<br>29774<br>30705<br>30962<br>27930A<br>30196<br>650694A<br>650548<br>34067<br>34069<br>31288<br>650697A<br>6021A<br>650760<br>28545<br>26460 | Opt. Spark Arrest Muffler (Incl.196,1 97,199) Screw, 1/4-20 x 5/8" Fuel Line (Braided 8-1/4" 21 cm)(Use as req.) Fuel Line (Braided 16") (41 cm) (Use as req.) Fuel Line (Braided 32") (81 cm) (Use as req.) Gasket, Exhaust Screw, 5/16-18 x 3/4" Screw, 5/16-18 x 2" (Use as required) Screw, 8-32 x 5/16" (Early production ) Wire Assy., Alternator adapter (4-1/4") Wire Assy., Alternator adapter (6-3/4") Exh. Adaptor Kit (Incl.125,203,204) ( As req.) Screw, 5/16-18 x 2-1/2" (Use as required) Screw, 5/16-18 x 1-1/2" (Use as required) Screw, 8-32 x 3/8" Grommet Clamp, Fuel line |