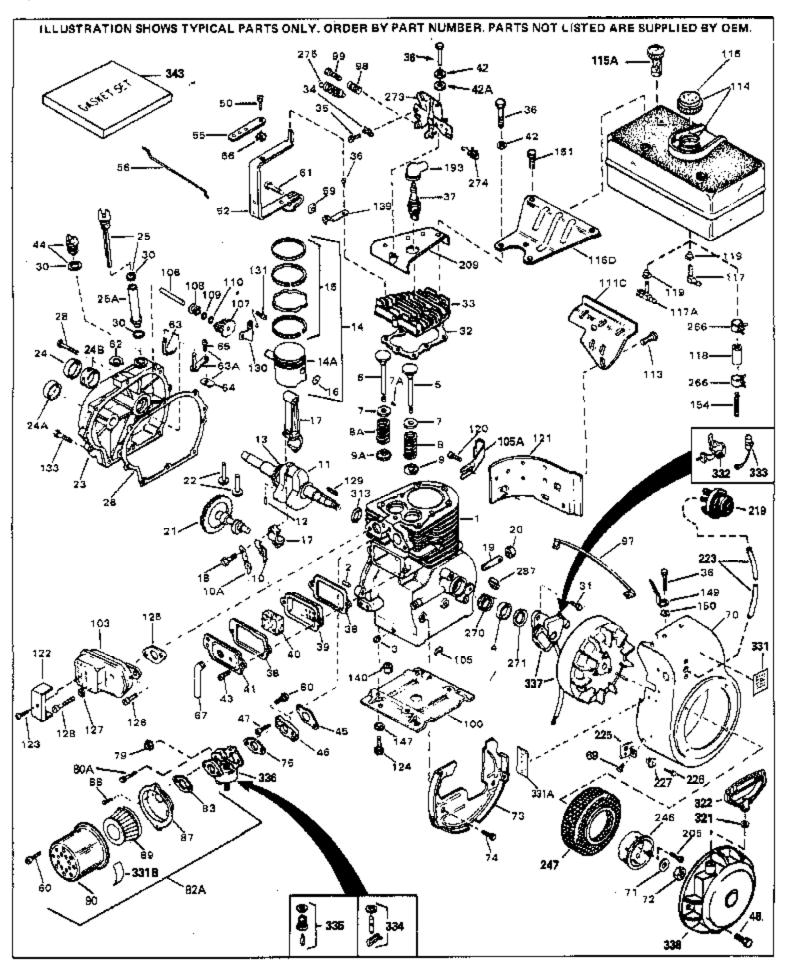

For Discount Tecumseh Engine Parts Call 606-678-9623 or 606-561-4983

H70-130216D Page 1 of 8

Engine Parts List #1

www.mymowerparts.com

| Ref # | Part Number ( | Qty Description                                          |
|-------|---------------|----------------------------------------------------------|
|       | 32586C        | Cylinder (Incl. 2, 3, 4 & 76) (2-3/4" Bore)              |
|       | 27652         | Pin, Dowel                                               |
|       | 27642         | Plug, Oil drain                                          |
|       |               | <del>-</del>                                             |
|       | 32630         | Seal, Oil                                                |
|       | 32783         | Intake Valve (Std.) (Incl. 9)                            |
|       | 32784         | Intake Valve (1/32" OS) (Incl. 9)                        |
| 6     | 27878A        | Exhaust Valve (Std.) (Incl. 9)                           |
| 6     | 27880A        | Exhaust Valve (1/32" OS) (Incl. 9)                       |
| 7     | 27882         | Cap, Upper valve spring                                  |
| 7A    | 20810         | Pin, Valve spring retainer (Use as re quired)            |
|       | 27881         | Spring, Valve                                            |
|       | 27881         | Spring, Valve                                            |
|       | 32581         | Cap, Lower valve spring                                  |
|       |               |                                                          |
|       | 32581         | Cap, Lower valve spring                                  |
|       | 34242         | Dipper, Oil                                              |
| 10A   | 32590         | Plate, Lock & Oil dipper (This plate may be replaced by  |
|       |               | 34242 oil dipper but 650662C screw must be used.)        |
|       | 32680A        | Crankshaft (Incl. 12 & 13)                               |
| 12    | 29783         | Crankshaft Gear Pin (Early production )                  |
| 13    | 27884         | Gear, Crankshaft (Used in early production) This gear is |
|       |               | servicable onlywhen it is pinned to the crankshaft.      |
| 14    | 34517         | Piston, Pin & Ring Set (Std.) (2-3/4" Bore)              |
|       | 34518         | Piston, Pin & Ring Set (.010" OS)                        |
|       | 34519         | Piston, Pin & Ring Set (.020" OS)                        |
|       | 32592B        | Piston & Pin Ass'y. (Std.)(2-3/4")(In cl.16)             |
|       |               | • • • • • • • • • • • • • • • • • • • •                  |
|       | 32593B        | Piston & Pin Ass'y. (.010" OS) (Incl. 16)                |
|       | 32594B        | Piston & Pin Ass'y. (.020" OS) (Incl. 16)                |
|       | 32595         | Ring Set (Std.) (2-3/4" Bore)                            |
| 15    | 32596         | Ring Set (.010" OS)                                      |
| 15    | 32597         | Ring Set (.020" OS)                                      |
| 16    | 27888         | Ring, Piston pin retaining                               |
| 17    | 32591C        | Rod Assy., Connecting (Incl. 10 & 18)                    |
| 18    | 650662C       | Screw, Connecting rod (2 each)                           |
|       | 30968         | Nipple, Oil drain                                        |
|       | 30969         | Cap, Oil drain                                           |
|       | 32115         | Camshaft (MCR)                                           |
|       |               | · ·                                                      |
|       | 34034         | Lifter, Valve                                            |
|       | 31303B        | Cover, Cylinder (Incl. 24, 106 & 279)                    |
|       | 31546         | Bushing, Crankshaft (Use as required)                    |
|       | 28427         | Seal, Oil                                                |
| 25    | 34011A        | Dipstick, Oil (Incl. 30)                                 |
| 25A   | 33893A        | Tube, Oil filler                                         |
| 26    | 30684         | * Gasket, Cylinder cover                                 |
| 28    | 650488        | Screw, 1/4-20 x 1-1/4"                                   |
| 30    | 33590         | "O" Ring                                                 |
|       | 650489        | Screw, 1/4-20 x 5/8"                                     |
|       | 32631A        | * Gasket, Cylinder head                                  |
|       | 30938A        | · ·                                                      |
|       |               | Head, Cylinder                                           |
|       | 27793         | Clip, Conduit (Use as required)                          |
|       | 28942         | Screw, 10-32 x 3/8" (Use as required)                    |
|       | 650697A       | Screw, 5/16-18 x 2-1/2" (Use as requi red)               |
|       | 650695A       | Screw, 5/16-18 x 2-1/4" (Use as requi red)               |
| 36    | 650694A       | Screw, 5/16-18 x 2" (Use as required)                    |
| 37    | 33636         | Resistor Spark Plug (RJ-8C)                              |
|       | 34251         | Resistor Spark Plug                                      |
|       | 27896A        | * Gasket, Breather cover                                 |
|       | 28423         | Body, Breather                                           |
| 55    |               | 200y, Diodailoi                                          |

|     | Part Number      | Qty | Description                                                     |
|-----|------------------|-----|-----------------------------------------------------------------|
| 40  | 28424            |     | Element, Breather                                               |
| 41  | 28425            |     | Cover, Valve spring                                             |
| 42  | 26073            |     | Washer (Use as required)                                        |
| 42  | 650691           |     | Washer, Flat (Use as required)                                  |
|     | 650690           |     | Washer, Belleville (Use as required)                            |
|     | 650128           |     | Screw, 10-24 x 1/2"                                             |
|     | 27915A           |     | * Gasket, Intake                                                |
|     | 30195A           |     | Flange, Carburetor (Incl. 79 & 80)                              |
|     | 30196            |     | Screw, 5/16-18 x 3/4"                                           |
|     | 29716            |     | Screw, 1/4-28 x 7/16"                                           |
|     | 650548           |     | ·                                                               |
|     | 32326A           |     | Screw, 8-32 x 5/16"                                             |
| 32  | 32320A           |     | Lever, Governor (New lever does not need 1 of                   |
|     |                  |     | 51,66,132,164,165,207)                                          |
| 55  | 30205            |     | Bracket, Adjusting                                              |
|     | 30824            |     | Link, Throttle                                                  |
|     | 29216            |     | Nut, Lock, 10-32                                                |
|     | 29826            |     | Screw, 10-32 x 3/4"                                             |
|     | 29642            |     | Ring, Retaining                                                 |
|     | 30699C           |     | Rod Assy., Governor (Incl. 64 & 65)                             |
|     | 30699B           |     | Governor Rod Ass'y. (This one-piece governor rodis no longer    |
| 05  | 30099B           |     | used. It is replaced by 30699C ass'y., Ref. no. 63A)            |
|     |                  |     | used. It is replaced by 30099C assy., Ref. 110. 03A)            |
| 64  | 30700            |     | Yoke, Governor                                                  |
| 65  | 650494           |     | Screw, 6-40 x 5/16"                                             |
| 66  | 29918            |     | Lockwasher, #8 E.T.                                             |
|     | 35350            |     | Tube, Breather                                                  |
|     | 29747B           |     | Screw, 5/16-24 x 21/32"                                         |
|     | 32158E           |     | Blower Housing (For elec.star.)(Incl. 134,135)                  |
|     | 650815           |     | Washer, Belleville                                              |
|     | 8116             |     | Nut, Hex                                                        |
|     | 29536            |     | Blower Housing Baffle (without electric starter knock-out)      |
| 70  | 25000            |     | (Use as required)                                               |
|     |                  |     | ,                                                               |
| 73  | 35256A           |     | Blower Housing Baffle (with electric starter knock-out) (Use    |
|     |                  |     | as required) (Point Ignition)                                   |
| 74  | 650561           |     | Screw, 1/4-20 x 5/8"                                            |
|     |                  |     |                                                                 |
|     | 31688A           |     | * Gasket, Carburetor                                            |
|     | 29752            |     | Nut & Lockwasher Assy., 1/4-28                                  |
|     | 650572           |     | Screw, 1/4-28 x 1-1/8"                                          |
| 82A | 730164           |     | Air Cleaner Ass'y. (Incl. 60, 83, 87, 88, 89, 90A & 331B)       |
|     |                  |     | (Use as required)                                               |
| 97  | 34240            |     | Ground Wire                                                     |
|     | 29538            |     | Base, Engine mounting                                           |
|     | 32401            |     | Muffler                                                         |
|     | 31845            |     | Shaft, Mechanical governor                                      |
|     | 30591            |     | Gear Assy., Governor (Incl. 109)                                |
|     | 30588A           |     | Spool, Governor                                                 |
|     | 30590A           |     | Washer, Flat                                                    |
|     |                  |     | ·                                                               |
|     | 29193            |     | Ring, Retaining                                                 |
|     | 34158            |     | Bracket, Fuel tank                                              |
|     | 650561           |     | Screw, 1/4-20 x 5/8"                                            |
| 114 | 34186A           |     | Fuel Tank (Incl. 115 & 266) NOTE: These tanks were built        |
|     |                  |     | with different size fuel inlet openings. Tanks with the 1-3/16" |
|     |                  |     | I.D. opening use fuel cap 33032 or 34210. Tanks with the        |
|     |                  |     | 1-1/2" I.D. opening use fuel cap 35355 or 35650.                |
| 115 | 410144B          |     | Fuel Cap (White Plastic)(Std)(As requ ired)                     |
| 113 | 7101 <b>77</b> 0 |     | i dei eap (vviille i lasile)(ela)(no lega liea)                 |

|      |                 | Description                                                                                                                                                                                                                                                                         |
|------|-----------------|-------------------------------------------------------------------------------------------------------------------------------------------------------------------------------------------------------------------------------------------------------------------------------------|
| 115  | 33032           | Fuel Cap (Charcoal Plastic) (Spurt resistant, Low profile) (Use as required)                                                                                                                                                                                                        |
| 115  | 34210           | Fuel Cap (Red Plastic) (Spurt resistant, High profile) (Use as required)                                                                                                                                                                                                            |
| 115  | 35355           | Fuel Cap (Use as required)                                                                                                                                                                                                                                                          |
| 116D | 34159           | Plate, Fuel tank mounting                                                                                                                                                                                                                                                           |
| 117A | 32961           | Valve, Shut-off                                                                                                                                                                                                                                                                     |
| 118  | 29774           | Fuel Line (Braided 8-1/4" 21 cm)(Use as req.)                                                                                                                                                                                                                                       |
| 118  | 30705           | Fuel Line (Braided 16") (41 cm) (Use as req.)                                                                                                                                                                                                                                       |
| 118  | 30962           | Fuel Line (Braided 32") (81 cm) (Use as req.)                                                                                                                                                                                                                                       |
| 120  | 650128          | Screw, 10-24 x 1/2" (Use as required)                                                                                                                                                                                                                                               |
| 121  | 30622A          | Extension, Blower housing                                                                                                                                                                                                                                                           |
| 124  | 650542          | Screw, 5/16-18 x 3/4"                                                                                                                                                                                                                                                               |
| 125  | 27930A          | Gasket, Exhaust                                                                                                                                                                                                                                                                     |
| 126  | 30196           | Screw, 5/16-18 x 3/4"                                                                                                                                                                                                                                                               |
| 127  | 26073           | Washer (Use as required)                                                                                                                                                                                                                                                            |
|      | 650694A         | Screw, 5/16-18 x 2" (Use as required)                                                                                                                                                                                                                                               |
|      | 32589           | Key, Flywheel                                                                                                                                                                                                                                                                       |
|      | 31843A          | Bracket, Governor gear                                                                                                                                                                                                                                                              |
|      | 650836          | Screw, 10-24 x 1/2"                                                                                                                                                                                                                                                                 |
|      | 650493          | Screw, 1/4-20 x 1-3/4"                                                                                                                                                                                                                                                              |
|      | 30747           | Clip, Shorting                                                                                                                                                                                                                                                                      |
|      | 650665          | Screw, 1/4-15 x 7/8"                                                                                                                                                                                                                                                                |
|      | 610118          | Cover, Spark plug (Use as required)                                                                                                                                                                                                                                                 |
|      | 650561          | Screw, 1/4-20 x 5/8" (Use as required )                                                                                                                                                                                                                                             |
|      | 30939A          | Cover, Cylinder head                                                                                                                                                                                                                                                                |
|      | 32180C          | Line, Primer                                                                                                                                                                                                                                                                        |
|      | 34126           | Bracket, Grommet mounting                                                                                                                                                                                                                                                           |
|      | 650760<br>28545 | Screw, 8-32 x 3/8"<br>Grommet                                                                                                                                                                                                                                                       |
|      | 32125           | Cup, Starter                                                                                                                                                                                                                                                                        |
|      | 590417          | Screen, Starter cup                                                                                                                                                                                                                                                                 |
|      | 26460           | Clamp, Fuel line                                                                                                                                                                                                                                                                    |
|      | 31461           | Bushing, Crankshaft (Use as required)                                                                                                                                                                                                                                               |
|      | 33876           | Gasket, Stator                                                                                                                                                                                                                                                                      |
|      | 610973          | Terminal Ass'y. (As req. on late prod uction)                                                                                                                                                                                                                                       |
|      | 27275           | Clip, Hi-tension wire (Use as require d)                                                                                                                                                                                                                                            |
|      | 34246           | Clip, Ground wire (Use as required)                                                                                                                                                                                                                                                 |
|      | 550223          | Decal, Name                                                                                                                                                                                                                                                                         |
| 331A | 34346           | Decal, Instruction                                                                                                                                                                                                                                                                  |
| 332  | 30547A          | Contact Assy., Breaker                                                                                                                                                                                                                                                              |
| 333  | 30548B          | Condenser                                                                                                                                                                                                                                                                           |
| 334  | 631021          | Inlet Needle, Seat & Clip Assy.                                                                                                                                                                                                                                                     |
| 336  | 631920          | Carburetor (Incl. 75) (Refer to Division 5, Section A, page 138 for breakdown)                                                                                                                                                                                                      |
| 337  | 610694A         | Magneto (w/ring gear for 110 volt sta rter) NOTE: The complete magneto is not available as an assembly. The magneto number is shown for reference purposes only. Order component parts individually, as show in parts list. (Refer to Division 5, Section B, page 24 for breakdown) |
| 338  | 590473          | Rewind Starter (Refer to Division 5, Section C, page 29 for breakdown)                                                                                                                                                                                                              |
| 343  | 33239A          | Gasket Set (Incl. items marked*)                                                                                                                                                                                                                                                    |