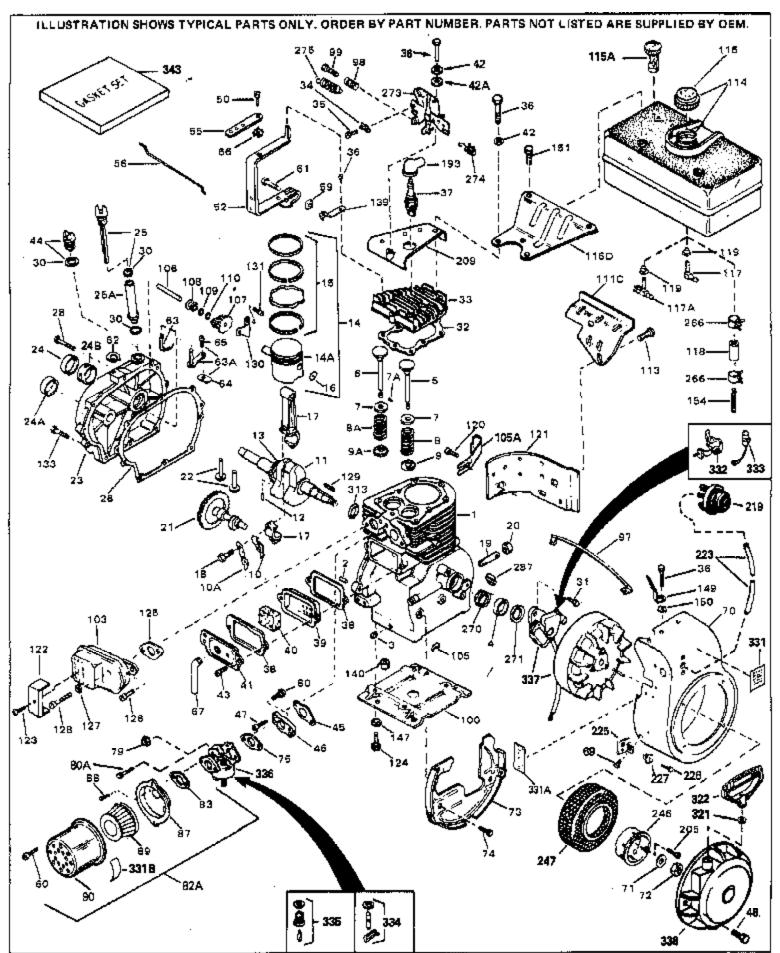

For Discount Tecumseh Engine Parts Call 606-678-9623 or 606-561-4983

H70-130211D Page 1 of 8 Engine Parts List #1

www.mymowerparts.com

|      | Part Number Qty |                                                          |
|------|-----------------|----------------------------------------------------------|
|      | 32586C          | Cylinder (Incl. 2, 3, 4 & 76) (2-3/4" Bore)              |
|      | 27652           | Pin, Dowel                                               |
|      | 27642           | Plug, Oil drain                                          |
|      | 32630           | Seal, Oil                                                |
|      | 32783           | Intake Valve (Std.) (Incl. 9)                            |
|      | 32784           | Intake Valve (1/32" OS) (Incl. 9)                        |
|      | 27878A          | Exhaust Valve (Std.) (Incl. 9)                           |
|      | 27880A          | Exhaust Valve (1/32" OS) (Incl. 9)                       |
|      | 20810           | Pin, Valve spring retainer (Use as re quired)            |
|      | 27882           | Cap, Upper valve spring                                  |
|      | 27881           | Spring, Valve                                            |
|      | 27881           | Spring, Valve                                            |
|      | 32581           | Cap, Lower valve spring                                  |
|      | 32581           | Cap, Lower valve spring                                  |
| 10A  | 32590           | Plate, Lock & Oil dipper (This plate may be replaced by  |
|      |                 | 34242 oil dipper but 650662C screw must be used.)        |
| 10   | 34242           | Dipper, Oil                                              |
|      | 32680A          | Crankshaft (Incl. 12 & 13)                               |
|      | 29783           | Crankshaft Gear Pin (Early production )                  |
|      | 27884           | Gear, Crankshaft (Used in early production) This gear is |
|      |                 | servicable onlywhen it is pinned to the crankshaft.      |
| 1/1Δ | 32592B          | Piston & Pin Ass'y. (Std.)(2-3/4")(In cl.16)             |
|      | 32593B          | Piston & Pin Ass'y. (.010" OS) (Incl. 16)                |
|      | 32594B          | Piston & Pin Ass'y. (.020" OS) (Incl. 16)                |
|      | 34517           | Piston, Pin & Ring Set (Std.) (2-3/4" Bore)              |
|      | 34518           | Piston, Pin & Ring Set (Old.) (2-3/4 Bole)               |
|      | 34519           | Piston, Pin & Ring Set (.020" OS)                        |
|      | 32595           | Ring Set (Std.) (2-3/4" Bore)                            |
|      | 32596           | Ring Set (.010" OS)                                      |
|      | 32597           | Ring Set (.020" OS)                                      |
|      | 27888           | Ring, Piston pin retaining                               |
|      | 32591C          | Rod Assy., Connecting (Incl. 10 & 18)                    |
|      | 650662C         | Screw, Connecting rod (2 each)                           |
|      | 31857           | Nipple, Oil drain                                        |
|      | 30969           | Cap, Oil drain                                           |
|      | 32115           | Camshaft (MCR)                                           |
|      | 34034           | Lifter, Valve                                            |
|      | 31303B          | Cover, Cylinder (Incl. 24, 106 & 279)                    |
|      | 28427           | Seal, Oil                                                |
|      | 31546           | Bushing, Crankshaft (Use as required)                    |
|      | 33893A          | Tube, Oil filler                                         |
|      | 34011A          | Dipstick, Oil (Incl. 30)                                 |
|      | 30684           | * Gasket, Cylinder cover                                 |
|      | 650488          | Screw, 1/4-20 x 1-1/4"                                   |
|      | 33590           | "O" Ring                                                 |
|      | 650516          | Screw, 1/4-20 x 1-1/8"                                   |
| 32   | 32631A          | * Gasket, Cylinder head                                  |
| 33   | 30938A          | Head, Cylinder                                           |
| 34   | 27793           | Clip, Conduit (Use as required)                          |
| 35   | 28942           | Screw, 10-32 x 3/8" (Use as required)                    |
| 36   | 650697A         | Screw, 5/16-18 x 2-1/2" (Use as requi red)               |
|      | 650695A         | Screw, 5/16-18 x 2-1/4" (Use as requi red)               |
|      | 650694A         | Screw, 5/16-18 x 2" (Use as required)                    |
| 37   | 33636           | Resistor Spark Plug (RJ-8C)                              |
|      | 34251           | Resistor Spark Plug                                      |
| 38   | 27896A          | * Gasket, Breather cover                                 |
| 39   | 28423           | Body, Breather                                           |

www.mymowerparts.com

| Ref #  | Part Number Qty  | Description                                                                                                              |
|--------|------------------|--------------------------------------------------------------------------------------------------------------------------|
|        | 28424            | Element, Breather                                                                                                        |
| 41 2   | 28425            | Cover, Valve spring                                                                                                      |
| 42A (  | 650690           | Washer, Belleville (Use as required)                                                                                     |
| 42 2   | 26073            | Washer (Use as required)                                                                                                 |
| 42 (   | 650691           | Washer, Flat (Use as required)                                                                                           |
| 43 (   | 650128           | Screw, 10-24 x 1/2"                                                                                                      |
| 45 2   | 27915A           | * Gasket, Intake                                                                                                         |
| 46 3   | 30195A           | Flange, Carburetor (Incl. 79 & 80)                                                                                       |
| 47 3   | 30196            | Screw, 5/16-18 x 3/4"                                                                                                    |
| 48 2   | 29716            | Screw, 1/4-28 x 7/16"                                                                                                    |
| 50 (   | 650548           | Screw, 8-32 x 5/16"                                                                                                      |
| 52 3   | 32326A           | Lever, Governor (New lever does not need 1 of                                                                            |
|        |                  | 51,66,132,164,165,207)                                                                                                   |
| 55 3   | 30205            | Bracket, Adjusting                                                                                                       |
|        | 30824            | Link, Throttle                                                                                                           |
|        | 29216            | Nut, Lock, 10-32                                                                                                         |
|        | 29826            | Screw, 10-32 x 3/4"                                                                                                      |
|        | 29642            | Ring, Retaining                                                                                                          |
|        | 30699C           | Rod Assy., Governor (Incl. 64 & 65)                                                                                      |
|        | 30699B           | Governor Rod Ass'y. (This one-piece governor rodis no longer                                                             |
|        |                  | used. It is replaced by 30699C ass'y., Ref. no. 63A)                                                                     |
| 64 :   | 30700            | Yoke, Governor                                                                                                           |
|        | 650494           | Screw, 6-40 x 5/16"                                                                                                      |
|        | 29918            | Lockwasher, #8 E.T.                                                                                                      |
|        | 35350            | Tube, Breather                                                                                                           |
|        | 29747B           | Screw, 5/16-24 x 21/32"                                                                                                  |
|        | 32158E           | Blower Housing (For elec.star.)(Incl. 134,135)                                                                           |
|        | 650815           | Washer, Belleville                                                                                                       |
|        | 8116             | Nut, Hex                                                                                                                 |
|        | 29536            | Blower Housing Baffle (without electric starter knock-out)                                                               |
|        |                  | (Use as required)                                                                                                        |
| 73 '   | 35256A           | Blower Housing Baffle (with electric starter knock-out) (Use                                                             |
| 70 .   | 00250/1          | as required) (Point Ignition)                                                                                            |
| 74     | GEOEG1           | , , , ,                                                                                                                  |
|        | 650561           | Screw, 1/4-20 x 5/8"                                                                                                     |
|        | 31688A           | * Gasket, Carburetor                                                                                                     |
|        | 29752            | Nut & Lockwasher Assy., 1/4-28                                                                                           |
|        | 650572           | Screw, 1/4-28 x 1-1/8"                                                                                                   |
| 6∠A    | 730164           | Air Cleaner Ass'y. (Incl. 60, 83, 87, 88, 89, 90A & 331B) (Use as required)                                              |
| 07 (   | 24240            |                                                                                                                          |
|        | 34240<br>20539   | Ground Wire                                                                                                              |
|        | 29538<br>22404   | Base, Engine mounting                                                                                                    |
|        | 32401<br>34845   | Muffler Shoft Machanical gavernor                                                                                        |
|        | 31845<br>30591   | Shaft, Mechanical governor                                                                                               |
|        |                  | Gear Assy., Governor (Incl. 109)                                                                                         |
|        | 30588A<br>30590A | Spool, Governor                                                                                                          |
|        | 30590A<br>29193  | Washer, Flat                                                                                                             |
| 111C ( |                  | Ring, Retaining<br>Bracket, Fuel tank                                                                                    |
|        |                  | Screw, 1/4-20 x 5/8"                                                                                                     |
|        | 650561<br>34186A |                                                                                                                          |
| 114 、  | UT TOUM          | Fuel Tank (Incl. 115 & 266) NOTE: These tanks were built with different size fuel inlet openings. Tanks with the 1-3/16" |
|        |                  | I.D. opening use fuel cap 33032 or 34210. Tanks with the                                                                 |
|        |                  | 1.D. opening use ruel cap 35052 of 342 to. Taliks with the 1-1/2" I.D. opening use fuel cap 35355 or 35650.              |
|        | 4404445          |                                                                                                                          |
| 115    | 410144B          | Fuel Cap (White Plastic)(Std)(As requ ired)                                                                              |

## www.mymowerparts.com

Engine Parts List #1

| Ref # Part Number        | Qty Description                                                                                                                                                                                                                                                                  |
|--------------------------|----------------------------------------------------------------------------------------------------------------------------------------------------------------------------------------------------------------------------------------------------------------------------------|
| 115 33032                | Fuel Cap (Charcoal Plastic) (Spurt resistant, Low profile) (Use as required)                                                                                                                                                                                                     |
| 115 34210                | Fuel Cap (Red Plastic) (Spurt resistant, High profile) (Use as required)                                                                                                                                                                                                         |
| 115 35355                | Fuel Cap (Use as required)                                                                                                                                                                                                                                                       |
| 116D 34159               | Plate, Fuel tank mounting                                                                                                                                                                                                                                                        |
| 117A 32961               | Valve, Shut-off                                                                                                                                                                                                                                                                  |
| 118 29774                | Fuel Line (Braided 8-1/4" 21 cm)(Use as req.)                                                                                                                                                                                                                                    |
| 118 30705                | Fuel Line (Braided 16") (41 cm) (Use as req.)                                                                                                                                                                                                                                    |
| 118 30962                | Fuel Line (Braided 32") (81 cm) (Use as req.)                                                                                                                                                                                                                                    |
| 120 650128               | Screw, 10-24 x 1/2" (Use as required)                                                                                                                                                                                                                                            |
| 121 30622A               | Extension, Blower housing                                                                                                                                                                                                                                                        |
| 124 650542               | Screw, 5/16-18 x 3/4"                                                                                                                                                                                                                                                            |
| 125 27930A<br>126 30196  | Gasket, Exhaust<br>Screw, 5/16-18 x 3/4"                                                                                                                                                                                                                                         |
| 120 30190                | Washer (Use as required)                                                                                                                                                                                                                                                         |
| 127 20073<br>128 650694A | Screw, 5/16-18 x 2" (Use as required)                                                                                                                                                                                                                                            |
| 129 32589                | Key, Flywheel                                                                                                                                                                                                                                                                    |
| 130 31843A               | Bracket, Governor gear                                                                                                                                                                                                                                                           |
| 131 650836               | Screw, 10-24 x 1/2"                                                                                                                                                                                                                                                              |
| 133 650493               | Screw, 1/4-20 x 1-3/4"                                                                                                                                                                                                                                                           |
| 149 30747                | Clip, Shorting                                                                                                                                                                                                                                                                   |
| 151 650665               | Screw, 1/4-15 x 7/8"                                                                                                                                                                                                                                                             |
| 193 610118               | Cover, Spark plug (Use as required)                                                                                                                                                                                                                                              |
| 205 650561               | Screw, 1/4-20 x 5/8" (Use as required )                                                                                                                                                                                                                                          |
| 209 30939A               | Cover, Cylinder head                                                                                                                                                                                                                                                             |
| 223 32180C               | Line, Primer                                                                                                                                                                                                                                                                     |
| 225 34126                | Bracket, Grommet mounting                                                                                                                                                                                                                                                        |
| 226 650760<br>227 28545  | Screw, 8-32 x 3/8"<br>Grommet                                                                                                                                                                                                                                                    |
| 246 32125                | Cup, Starter                                                                                                                                                                                                                                                                     |
| 247 590417               | Screen, Starter cup                                                                                                                                                                                                                                                              |
| 266 26460                | Clamp, Fuel line                                                                                                                                                                                                                                                                 |
| 270 31461                | Bushing, Crankshaft (Use as required)                                                                                                                                                                                                                                            |
| 271 33876                | Gasket, Stator                                                                                                                                                                                                                                                                   |
| 274 610973               | Terminal Ass'y. (As req. on late prod uction)                                                                                                                                                                                                                                    |
| 287 27275                | Clip, Hi-tension wire (Use as require d)                                                                                                                                                                                                                                         |
| 287 34246                | Clip, Ground wire (Use as required)                                                                                                                                                                                                                                              |
| 331A 34346               | Decal, Instruction                                                                                                                                                                                                                                                               |
| 332 30547A               | Contact Assy., Breaker                                                                                                                                                                                                                                                           |
| 333 610767A              | Condenser                                                                                                                                                                                                                                                                        |
| 334 631021               | Inlet Needle, Seat & Clip Assy.                                                                                                                                                                                                                                                  |
| 336 631870               | Carburetor (Incl. 75) (Refer to Division 5, Section A, page 134 for breakdown)                                                                                                                                                                                                   |
| 337 610985               | Magneto (w/ring gear) (12 Volt) (3 Am p) NOTE: The complete magneto is not available as an assembly. The magneto number is shown for reference purposes only. Order component parts individually, as show in parts list. (Refer to Division 5, Section B, page 36 for breakdown) |
| 338 590473               | Rewind Starter (Refer to Division 5, Section C, page 29 for breakdown)                                                                                                                                                                                                           |
| 343 33239A               | Gasket Set (Incl. items marked*)                                                                                                                                                                                                                                                 |