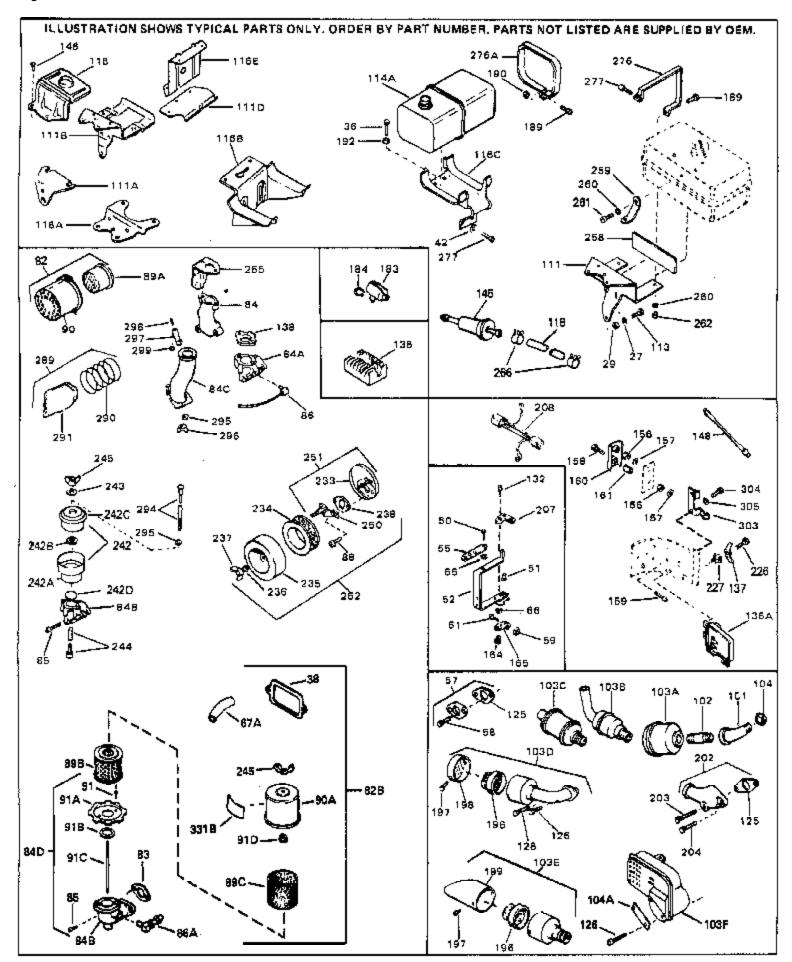

For Discount Tecumseh Engine Parts Call 606-678-9623 or 606-561-4983

Page 7 of 8

Engine Parts List #3

www.mymowerparts.com

| Ref # Part Number | Qty Description                                                |
|-------------------|----------------------------------------------------------------|
| 27 27513          | Lockwasher, 1/4" (Use as required)                             |
| 36 650697A        | Screw, 5/16-18 x 2-1/2" (Use as requi red)                     |
| 36 650695A        | Screw, 5/16-18 x 2-1/4" (Use as requi red)                     |
| 36 650694A        | Screw, 5/16-18 x 2" (Use as required)                          |
| 38 27896A         | * Gasket, Breather cover                                       |
| 42 26073          | Washer (Use as required)                                       |
| 42 650691         | Washer, Flat (Use as required)                                 |
| 50 650548         | Screw, 8-32 x 5/16"                                            |
| 51 30319          | Rivet, Split (Used in early productio n)                       |
| 52 32326A         | Lever, Governor (New lever does not need 1 of                  |
|                   | 51,66,132,164,165,207)                                         |
| 55 30205          | Bracket, Adjusting                                             |
| 57 730130         | Exh.Adap.Kit (Incl. 58 & 125) (Use as req.)                    |
| 58 30196          | Screw, 5/16-18 x 3/4" (Use as require d)                       |
| 59 29216          | Nut, Lock, 10-32                                               |
| 61 29826          | Screw, 10-32 x 3/4"                                            |
| 66 29918          | Lockwasher, #8 E.T.                                            |
| 82B 730561        | Air cleaner kit (Incl. 38, 67A, 83, 84B, 85,89B, 89C, 90A, 91, |
|                   | 91A, 91B, 91C, 91D, 245 & 331B) (Use only on engines with      |
|                   | an externally vented fully adjustable carburetor)              |
| 82 730127         | Air Cleaner Ass'y. (Incl. 60, 83, 87, 88, 89A, 90, 238 &       |
|                   | 331B) (Use as required)                                        |
| 84D 34819         | Air Cleaner Elbow (Incl. 84B, 86A, 91, 91A, 91B & 91C) (Use    |
|                   | in 730561 assembly only) NOTE: 130010 thru 10C & 11            |
|                   | used in early production only.                                 |
| 103E 391026       | Opt. Spark Arrest Muffler (Incl.196,1 97,199)                  |
| 113 650561        | Screw, 1/4-20 x 5/8"                                           |
| 118 29774         | Fuel Line (Braided 8-1/4" 21 cm)(Use as req.)                  |
| 118 30705         | Fuel Line (Braided 16") (41 cm) (Use as req.)                  |
| 118 30962         | Fuel Line (Braided 32") (81 cm) (Use as req.)                  |
| 125 27930A        | Gasket, Exhaust                                                |
| 126 30196         | Screw, 5/16-18 x 3/4"                                          |
| 128 650694A       | Screw, 5/16-18 x 2" (Use as required)                          |
| 132 650548        | Screw, 8-32 x 5/16" (Early production)                         |
| 148 34067         | Wire Assy., Alternator adapter (4-1/4 ")                       |
| 148 34069         | Wire Assy., Alternator adapter (6-3/4 ")                       |
| 202 31288         | Exh. Adaptor Kit (Incl.125,203,204) ( As req.)                 |
| 203 650697A       | Screw, 5/16-18 x 2-1/2" (Use as requi red)                     |
| 204 6021A         | Screw, 5/16-18 x 1-1/2" (Use as requi red)                     |
| 226 650760        | Screw, 8-32 x 3/8"                                             |
|                   | Grommet                                                        |
| 227 28545         | Cioninci                                                       |