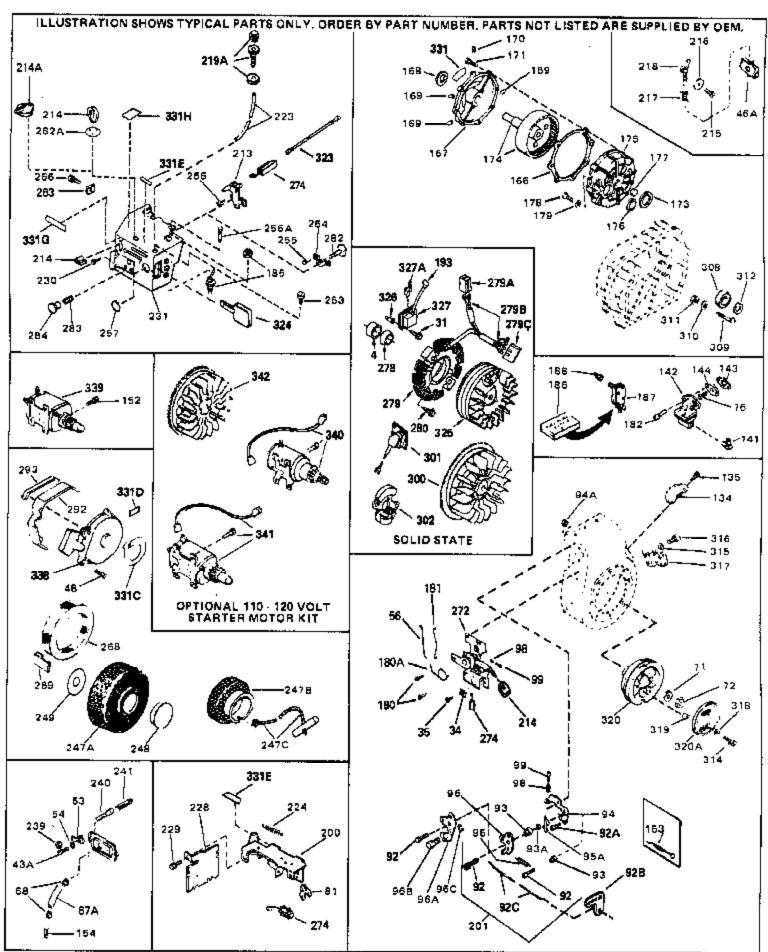

For Discount Tecumseh Engine Parts Call 606-678-9623 or 606-561-4983

Page 5 of 8

Engine Parts List #2

www.mymowerparts.com

| Ref #            | Part Number ( | Qty | Description                                                   |
|------------------|---------------|-----|---------------------------------------------------------------|
| 31               | 650516        |     | Screw, 1/4-20 x 1-1/8"                                        |
| 34               | 27793         |     | Clip, Conduit (Use as required)                               |
| 35               | 28942         |     | Screw, 10-32 x 3/8" (Use as required)                         |
| 43A              | 650128        |     | Screw, 10-24 x 1/2"                                           |
| 48               | 29716         |     | Screw, 1/4-28 x 7/16"                                         |
| 56               | 30824         |     | Link, Throttle                                                |
| 71               | 650815        |     | Washer, Belleville                                            |
| 72               | 8116          |     | Nut, Hex                                                      |
| 134              | 33013         |     | Cover, Bubble                                                 |
| 135              | 650736        |     | Screw, 10-16 x 3/8"                                           |
| 193              | 610118        |     | Cover, Spark plug (Use as required)                           |
| 200              | 33109A        |     | Control Bracket (Incl. 224 & 274)                             |
| 219A             | 570629A       |     | Primer Assy.                                                  |
|                  | 32180C        |     | Line, Primer                                                  |
|                  | 30826         |     | Spring, Extension                                             |
|                  | 650257        |     | Screw, 8-32 x 5/16"                                           |
|                  | 33723         |     | Cover, Carburetor                                             |
|                  | 32398         |     | Bracket, Choke                                                |
|                  | 28820         |     | Screw, 10-32 x 1/2"                                           |
|                  | 650760        |     | Screw, 8-32 x 3/8"                                            |
|                  | 650765        |     | Screw, 10-32 x 1/2"                                           |
|                  | 650764        |     | Nut, "U" Type (Use as required)                               |
|                  | 610973        |     | Terminal Ass'y. (As req. on late prod uction)                 |
|                  | 31680         |     | Guard, Starter                                                |
|                  | 32576         |     | Seal, Snow guard                                              |
|                  | 34150         |     | Decal, Choke                                                  |
|                  | 34151         |     | Decal, Choke                                                  |
|                  | 33722         |     | Decal, Instruction                                            |
|                  | 34414         |     | Decal, Warning                                                |
|                  | 590473        |     | Rewind Starter (Refer to Division 5, Section C, page 29 for   |
|                  |               |     | breakdown)                                                    |
|                  |               |     | ,                                                             |
| 340              | 33328D        |     | Starter Motor Kit (110-120 Volt) This 110-120 volt starter    |
|                  |               |     | motor kit may have been added to this engine. It can be       |
|                  |               |     | added only if cylinder hasdrilled and tapped starter mounting |
|                  |               |     | bosses and a ring gear flywheel (see#342). Refer to service   |
|                  |               |     | number stamped on end cap of motor, or on decal, for          |
|                  |               |     | identifica                                                    |
| 342              | 30811A        |     | Flywheel (Ring gear flywheel requiredon engines using         |
| 0.12             | 0001171       |     | 110-120 volt starter kits listed above)                       |
|                  |               |     | •                                                             |
| 342              | 611042        |     | Flywheel (Used on Type letters H and above) (Std. Point       |
|                  |               |     | ignition) (Ring gear flywheel required on engines using       |
|                  |               |     | 110-120 volt starter kits listed above)                       |
| 3/12             | 611085        |     | Flywheel (Minimum ring gear flywheel required on engines      |
| 3 <del>1</del> 2 | 0.1000        |     | using 110-120 volt starter kits listed above) (Use with Solid |
|                  |               |     | State ignition)                                               |
|                  |               |     | State Ignition)                                               |