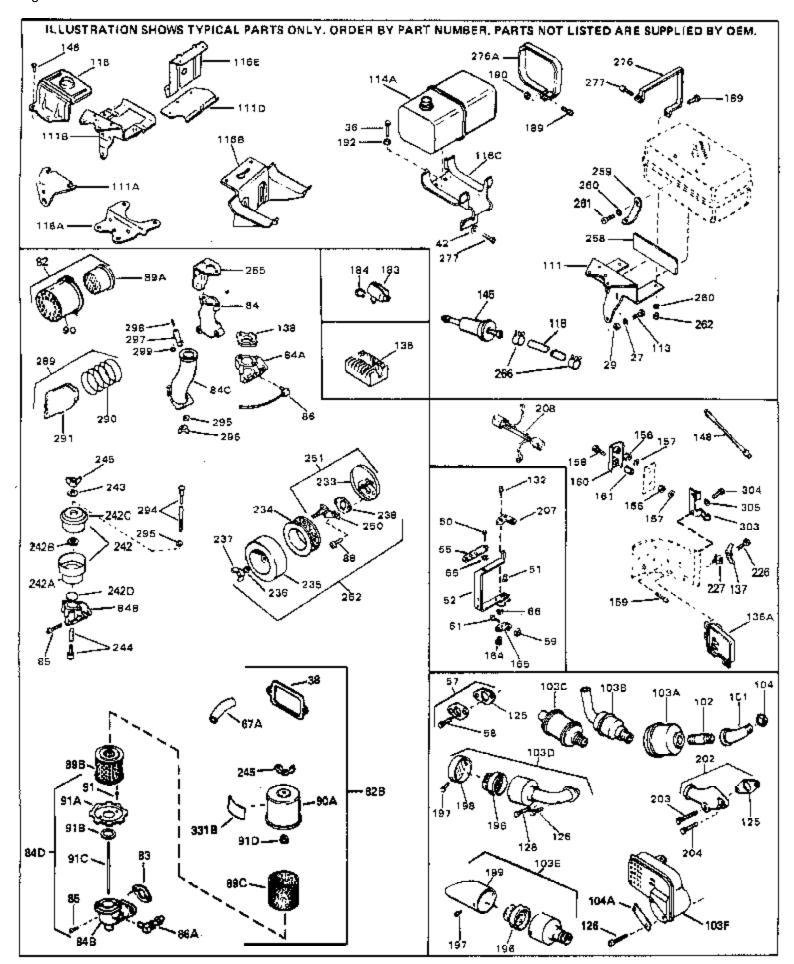

For Discount Tecumseh Engine Parts Call 606-678-9623 or 606-561-4983

Page 7 of 8

Engine Parts List #3

www.mymowerparts.com

## For Discount Tecumseh Engine Parts Call 606-678-9623 or 606-561-4983 $_{\rm Page~8~of~8}$ Engine Parts List #3

| Def #                                                                                                 | Dowt Nicroshou                                                                                                                                        | Ot . | Description                                                                                                                                                                                                                                                                                                                                                                                                                                                                                                                                                                                     |
|-------------------------------------------------------------------------------------------------------|-------------------------------------------------------------------------------------------------------------------------------------------------------|------|-------------------------------------------------------------------------------------------------------------------------------------------------------------------------------------------------------------------------------------------------------------------------------------------------------------------------------------------------------------------------------------------------------------------------------------------------------------------------------------------------------------------------------------------------------------------------------------------------|
| 27<br>36<br>36<br>36<br>38<br>42<br>42<br>50                                                          | Part Number<br>27513<br>650697A<br>650695A<br>650694A<br>27896A<br>26073<br>650691<br>650548                                                          | Qty  | Description Lockwasher, 1/4" (Use as required) Screw, 5/16-18 x 2-1/2" (Use as requi red) Screw, 5/16-18 x 2-1/4" (Use as requi red) Screw, 5/16-18 x 2" (Use as required) * Gasket, Breather cover Washer (Use as required) Washer, Flat (Use as required) Screw, 8-32 x 5/16"                                                                                                                                                                                                                                                                                                                 |
|                                                                                                       | 30319<br>32326A                                                                                                                                       |      | Rivet, Split (Used in early productio n) Lever, Governor (New lever does not need 1 of 51,66,132,164,165,207)                                                                                                                                                                                                                                                                                                                                                                                                                                                                                   |
| 57<br>58<br>59<br>61<br>66                                                                            | 30205<br>730130<br>30196<br>29216<br>29826<br>29918<br>730561                                                                                         |      | Bracket, Adjusting Exh.Adap.Kit (Incl. 58 & 125) (Use as req.) Screw, 5/16-18 x 3/4" (Use as require d) Nut, Lock, 10-32 Screw, 10-32 x 3/4" Lockwasher, #8 E.T. Air cleaner kit (Incl. 38, 67A, 83, 84B, 85,89B, 89C, 90A, 91, 91A, 91B, 91C, 91D, 245 & 331B) (Use only on engines with an externally vented fully adjustable carburetor)                                                                                                                                                                                                                                                     |
| 82                                                                                                    | 730127                                                                                                                                                |      | Air Cleaner Ass'y. (Incl. 60, 83, 87, 88, 89A, 90, 238 & 331B) (Use as required)                                                                                                                                                                                                                                                                                                                                                                                                                                                                                                                |
| 84D                                                                                                   | 34819                                                                                                                                                 |      | Air Cleaner Elbow (Incl. 84B, 86A, 91, 91A, 91B & 91C) (Use in 730561 assembly only) NOTE: 130010 thru 10C & 11 used in early production only.                                                                                                                                                                                                                                                                                                                                                                                                                                                  |
| 113<br>118<br>118<br>118<br>125<br>126<br>128<br>132<br>148<br>148<br>202<br>203<br>204<br>226<br>227 | 391026<br>650561<br>29774<br>30705<br>30962<br>27930A<br>30196<br>650694A<br>650548<br>34067<br>34069<br>31288<br>650697A<br>6021A<br>650760<br>28545 |      | Opt. Spark Arrest Muffler (Incl.196,1 97,199) Screw, 1/4-20 x 5/8" Fuel Line (Braided 8-1/4" 21 cm)(Use as req.) Fuel Line (Braided 16") (41 cm) (Use as req.) Fuel Line (Braided 32") (81 cm) (Use as req.) Gasket, Exhaust Screw, 5/16-18 x 3/4" Screw, 5/16-18 x 2" (Use as required) Screw, 8-32 x 5/16" (Early production ) Wire Assy., Alternator adapter (4-1/4") Wire Assy., Alternator adapter (6-3/4") Exh. Adaptor Kit (Incl.125,203,204) ( As req.) Screw, 5/16-18 x 2-1/2" (Use as required) Screw, 5/16-18 x 1-1/2" (Use as required) Screw, 8-32 x 3/8" Grommet Clamp, Fuel line |
| 266                                                                                                   | 26460                                                                                                                                                 |      | Clamp, Fuel line                                                                                                                                                                                                                                                                                                                                                                                                                                                                                                                                                                                |