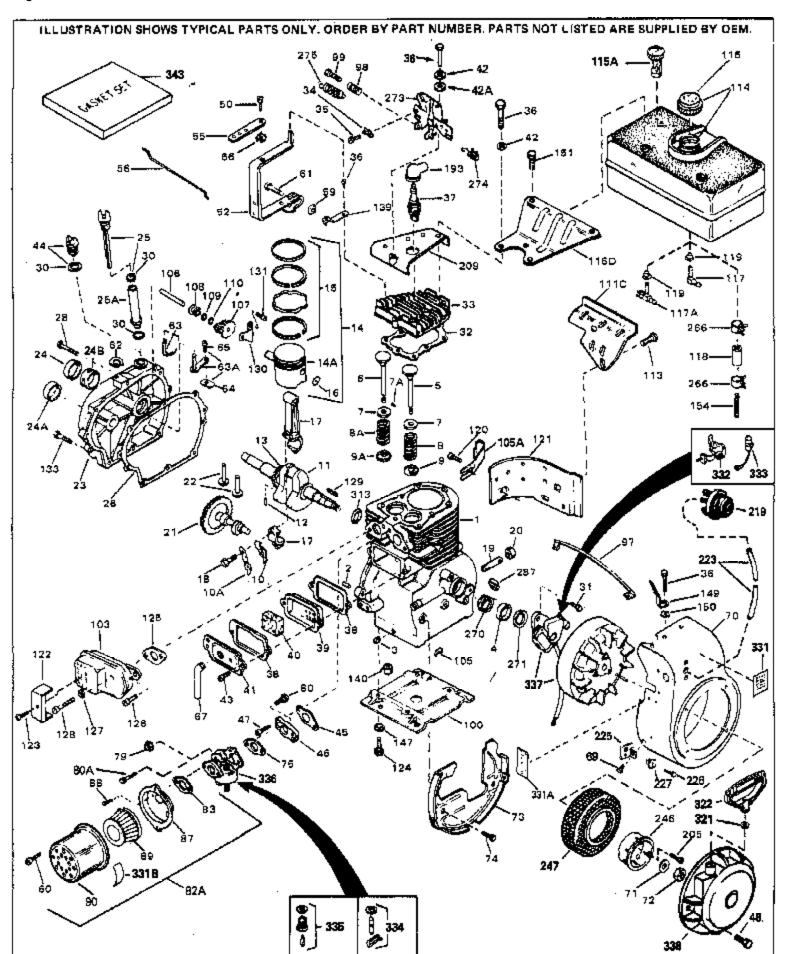

For Discount Tecumseh Engine Parts Call 606-678-9623 or 606-561-4983

Page 1 of 8

Engine Parts List #1

www.mymowerparts.com

|      | Part Number Qty |                                                          |
|------|-----------------|----------------------------------------------------------|
|      | 32586C          | Cylinder (Incl. 2, 3, 4 & 76) (2-3/4" Bore)              |
|      | 27652           | Pin, Dowel                                               |
|      | 27642           | Plug, Oil drain                                          |
|      | 32630           | Seal, Oil                                                |
|      | 32783           | Intake Valve (Std.) (Incl. 9)                            |
|      | 32784           | Intake Valve (1/32" OS) (Incl. 9)                        |
|      | 27878A          | Exhaust Valve (Std.) (Incl. 9)                           |
|      | 27880A          | Exhaust Valve (1/32" OS) (Incl. 9)                       |
|      | 27882           | Cap, Upper valve spring                                  |
|      | 20810           | Pin, Valve spring retainer (Use as re quired)            |
|      | 27881           | Spring, Valve                                            |
|      | 27881           | Spring, Valve                                            |
|      | 32581           | Cap, Lower valve spring                                  |
|      | 32581           | Cap, Lower valve spring                                  |
|      | 34242           | Dipper, Oil                                              |
| 10A  | 32590           | Plate, Lock & Oil dipper (This plate may be replaced by  |
|      |                 | 34242 oil dipper but 650662C screw must be used.)        |
| 11   | 32587           | Crankshaft (Incl. 12 & 13)                               |
|      | 29783           | Crankshaft Gear Pin (Early production )                  |
|      | 27884           | Gear, Crankshaft (Used in early production) This gear is |
| 10   | 27001           | servicable onlywhen it is pinned to the crankshaft.      |
| 4.48 | 00500D          | •                                                        |
|      | 32592B          | Piston & Pin Ass'y. (Std.)(2-3/4")(In cl.16)             |
|      | 32593B          | Piston & Pin Ass'y. (.010" OS) (Incl. 16)                |
|      | 32594B          | Piston & Pin Ass'y. (.020" OS) (Incl. 16)                |
|      | 34517           | Piston, Pin & Ring Set (Std.) (2-3/4" Bore)              |
|      | 34518           | Piston, Pin & Ring Set (.010" OS)                        |
|      | 34519           | Piston, Pin & Ring Set (.020" OS)                        |
|      | 32595           | Ring Set (Std.) (2-3/4" Bore)                            |
|      | 32596           | Ring Set (.010" OS)                                      |
|      | 32597           | Ring Set (.020" OS)                                      |
|      | 27888           | Ring, Piston pin retaining                               |
|      | 32591C          | Rod Assy., Connecting (Incl. 10 & 18)                    |
|      | 650662C         | Screw, Connecting rod (2 each)                           |
|      | 32115           | Camshaft (MCR)                                           |
|      | 34034           | Lifter, Valve                                            |
|      | 31303B          | Cover, Cylinder (Incl. 24, 106 & 279)                    |
|      | 31546           | Bushing, Crankshaft (Use as required)                    |
|      | 28427           | Seal, Oil                                                |
|      | 31297           | Dipstick, Oil (Incl. 30)                                 |
|      | 30684           | * Gasket, Cylinder cover                                 |
|      | 650488          | Screw, 1/4-20 x 1-1/4"                                   |
|      | 29673           | * Gasket, Oil filler                                     |
|      | 650489          | Screw, 1/4-20 x 5/8"                                     |
|      | 32631A          | * Gasket, Cylinder head                                  |
|      | 30938A          | Head, Cylinder                                           |
|      | 27793           | Clip, Conduit (Use as required)                          |
|      | 28942           | Screw, 10-32 x 3/8" (Use as required)                    |
|      | 650697A         | Screw, 5/16-18 x 2-1/2" (Use as requi red)               |
|      | 650695A         | Screw, 5/16-18 x 2-1/4" (Use as required)                |
|      | 650694A         | Screw, 5/16-18 x 2" (Use as required)                    |
|      | 33636           | Resistor Spark Plug (RJ-8C)                              |
|      | 34251           | Resistor Spark Plug                                      |
|      | 27896A          | * Gasket, Breather cover                                 |
|      | 28423           | Body, Breather                                           |
|      | 28424           | Element, Breather                                        |
|      | 28425           | Cover, Valve spring                                      |
| 42   | 26073           | Washer (Use as required)                                 |

www.mymowerparts.com

| 42<br>42A<br>43<br>45<br>46<br>47<br>48<br>50                | Part Number 650691 650690 650128 27915A 30195A 30196 29716 650548 32326A                            | Qty | Description  Washer, Flat (Use as required)  Washer, Belleville (Use as required)  Screw, 10-24 x 1/2"  * Gasket, Intake  Flange, Carburetor (Incl. 79 & 80)  Screw, 5/16-18 x 3/4"  Screw, 1/4-28 x 7/16"  Screw, 8-32 x 5/16"  Lever, Governor (New lever does not need 1 of 51,66,132,164,165,207)                                                                                                                         |
|--------------------------------------------------------------|-----------------------------------------------------------------------------------------------------|-----|-------------------------------------------------------------------------------------------------------------------------------------------------------------------------------------------------------------------------------------------------------------------------------------------------------------------------------------------------------------------------------------------------------------------------------|
| 56<br>59<br>61<br>62                                         | 30205<br>30824<br>29216<br>29826<br>29642<br>30699B                                                 |     | Bracket, Adjusting Link, Throttle Nut, Lock, 10-32 Screw, 10-32 x 3/4" Ring, Retaining Governor Rod Ass'y. (This one-piece governor rodis no longer used. It is replaced by 30699C ass'y.,Ref. no. 63A)                                                                                                                                                                                                                       |
| 64<br>65<br>66<br>67<br>69<br>70<br>71<br>72                 | 30699C<br>30700<br>650494<br>29918<br>35350<br>29747B<br>32158E<br>650815<br>8116<br>29536          |     | Rod Assy., Governor (Incl. 64 & 65) Yoke, Governor Screw, 6-40 x 5/16" Lockwasher, #8 E.T. Tube, Breather Screw, 5/16-24 x 21/32" Blower Housing (For elec.star.)(Incl. 134,135) Washer, Belleville Nut, Hex Blower Housing Baffle (without electric starter knock-out) (Use as required)                                                                                                                                     |
| 73                                                           | 35256A                                                                                              |     | Blower Housing Baffle (with electric starter knock-out) (Use as required) (Point Ignition)                                                                                                                                                                                                                                                                                                                                    |
| 75<br>79<br>80                                               | 650561<br>31688A<br>29752<br>650572<br>730164                                                       |     | Screw, 1/4-20 x 5/8"  * Gasket, Carburetor  Nut & Lockwasher Assy., 1/4-28  Screw, 1/4-28 x 1-1/8"  Air Cleaner Ass'y. (Incl. 60, 83, 87, 88, 89, 90A & 331B)  (Use as required)                                                                                                                                                                                                                                              |
| 100<br>103<br>106<br>107<br>108<br>109<br>110<br>111C<br>113 | 34240<br>29538<br>32401<br>31845<br>30591<br>30588A<br>30590A<br>29193<br>34158<br>650561<br>34186A |     | Ground Wire Base, Engine mounting Muffler Shaft, Mechanical governor Gear Assy., Governor (Incl. 109) Spool, Governor Washer, Flat Ring, Retaining Bracket, Fuel tank Screw, 1/4-20 x 5/8" Fuel Tank (Incl. 115 & 266) NOTE: These tanks were built with different size fuel inlet openings. Tanks with the 1-3/16" I.D. opening use fuel cap 33032 or 34210. Tanks with the 1-1/2" I.D. opening use fuel cap 35355 or 35650. |
|                                                              | 410144B<br>33032                                                                                    |     | Fuel Cap (White Plastic)(Std)(As requ ired) Fuel Cap (Charcoal Plastic) (Spurt resistant, Low profile) (Use as required)                                                                                                                                                                                                                                                                                                      |

## www.mymowerparts.com

| Ref # | Part Number Qt | y Description                                                                                                                                                                                                                                   |
|-------|----------------|-------------------------------------------------------------------------------------------------------------------------------------------------------------------------------------------------------------------------------------------------|
|       | 34210          | Fuel Cap (Red Plastic) (Spurt resistant, High profile) (Use as                                                                                                                                                                                  |
| 113   | 34210          | required)                                                                                                                                                                                                                                       |
|       |                | • ,                                                                                                                                                                                                                                             |
|       | 35355          | Fuel Cap (Use as required)                                                                                                                                                                                                                      |
| 116D  | 34159          | Plate, Fuel tank mounting                                                                                                                                                                                                                       |
| 118   | 29774          | Fuel Line (Braided 8-1/4" 21 cm)(Use as req.)                                                                                                                                                                                                   |
| 118   | 30705          | Fuel Line (Braided 16") (41 cm) (Use as req.)                                                                                                                                                                                                   |
| 118   | 30962          | Fuel Line (Braided 32") (81 cm) (Use as req.)                                                                                                                                                                                                   |
| 120   | 650128         | Screw, 10-24 x 1/2" (Use as required)                                                                                                                                                                                                           |
| 121   | 30622A         | Extension, Blower housing                                                                                                                                                                                                                       |
| 124   | 650542         | Screw, 5/16-18 x 3/4"                                                                                                                                                                                                                           |
| 125   | 27930A         | Gasket, Exhaust                                                                                                                                                                                                                                 |
|       | 30196          | Screw, 5/16-18 x 3/4"                                                                                                                                                                                                                           |
|       | 26073          | Washer (Use as required)                                                                                                                                                                                                                        |
|       | 650694A        | Screw, 5/16-18 x 2" (Use as required)                                                                                                                                                                                                           |
|       | 32589          | Key, Flywheel                                                                                                                                                                                                                                   |
|       | 31843A         | Bracket, Governor gear                                                                                                                                                                                                                          |
|       | 650836         | Screw, 10-24 x 1/2"                                                                                                                                                                                                                             |
|       | 650493         | Screw, 1/4-20 x 1-3/4"                                                                                                                                                                                                                          |
|       | 30747          | Clip, Shorting                                                                                                                                                                                                                                  |
|       | 650665         | Screw, 1/4-15 x 7/8"                                                                                                                                                                                                                            |
|       | 610118         | Cover, Spark plug (Use as required)                                                                                                                                                                                                             |
|       | 650561         | Screw, 1/4-20 x 5/8" (Use as required )                                                                                                                                                                                                         |
|       | 30939A         | Cover, Cylinder head                                                                                                                                                                                                                            |
|       | 32180C         | Line, Primer                                                                                                                                                                                                                                    |
|       | 34126          | Bracket, Grommet mounting                                                                                                                                                                                                                       |
|       | 650760         | Screw, 8-32 x 3/8"                                                                                                                                                                                                                              |
|       | 28545          | Grommet                                                                                                                                                                                                                                         |
|       | 32125          |                                                                                                                                                                                                                                                 |
|       | 590417         | Cup, Starter                                                                                                                                                                                                                                    |
|       |                | Screen, Starter cup                                                                                                                                                                                                                             |
|       | 26460<br>31461 | Clamp, Fuel line                                                                                                                                                                                                                                |
|       |                | Bushing, Crankshaft (Use as required)                                                                                                                                                                                                           |
|       | 33876          | Gasket, Stator                                                                                                                                                                                                                                  |
|       | 610973         | Terminal Ass'y. (As req. on late prod uction)                                                                                                                                                                                                   |
|       | 27275          | Clip, Hi-tension wire (Use as require d)                                                                                                                                                                                                        |
|       | 34246          | Clip, Ground wire (Use as required)                                                                                                                                                                                                             |
|       | 550223         | Decal, Name                                                                                                                                                                                                                                     |
|       | 34346          | Decal, Instruction                                                                                                                                                                                                                              |
|       | 30547A         | Contact Assy., Breaker                                                                                                                                                                                                                          |
|       | 30548B         | Condenser                                                                                                                                                                                                                                       |
|       | 631021         | Inlet Needle, Seat & Clip Assy.                                                                                                                                                                                                                 |
| 336   | 631920         | Carburetor (Incl. 75) (Refer to Division 5, Section A, page 138                                                                                                                                                                                 |
|       |                | for breakdown)                                                                                                                                                                                                                                  |
| 337   | 610689A        | Magneto NOTE: The complete magneto is not available as an assembly. The magneto number is shown for reference purposes only. Order component parts individually, as show in parts list. (Refer to Division 5, Section B, page 24 for breakdown) |
| 338   | 590473         | Rewind Starter (Refer to Division 5, Section C, page 29 for breakdown)                                                                                                                                                                          |
| 343   | 33239A         | Gasket Set (Incl. items marked*)                                                                                                                                                                                                                |