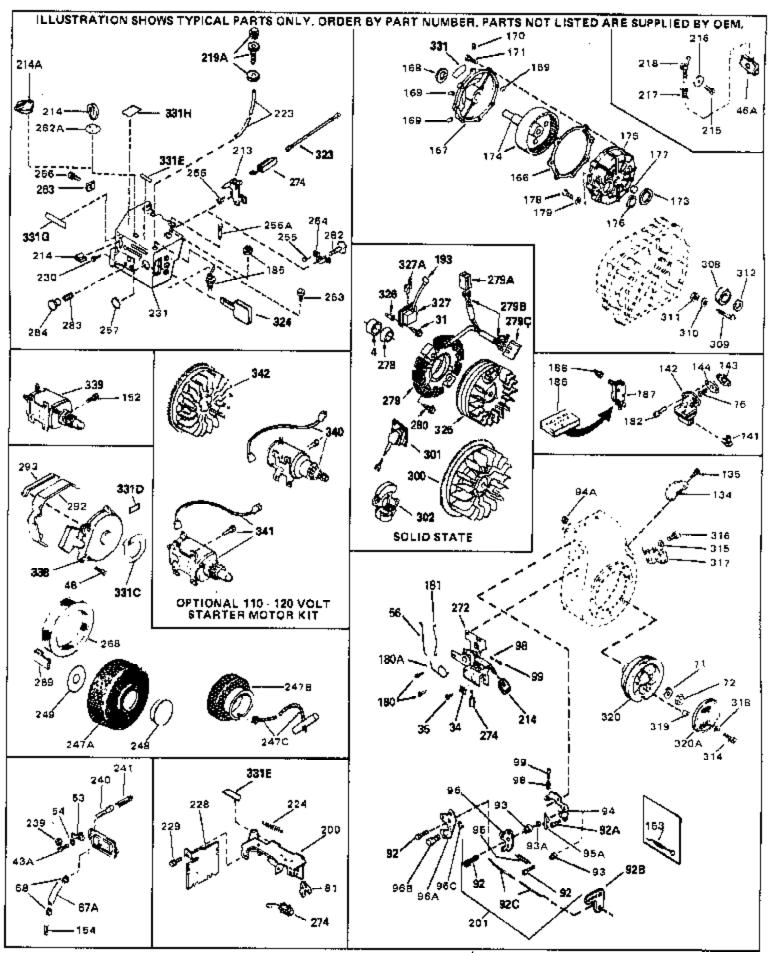

For Discount Tecumseh Engine Parts Call 606-678-9623 or 606-561-4983
Page 5 of 8

Engine Parts List #2

www.mymowerparts.com

## For Discount Tecumseh Engine Parts Call 606-678-9623 or 606-561-4983 $_{\rm Page~6~of~8}$ Engine Parts List #2

| Ref # | Part Number | Qty | Description                                                                                                                                                                                                                                                                                                  |
|-------|-------------|-----|--------------------------------------------------------------------------------------------------------------------------------------------------------------------------------------------------------------------------------------------------------------------------------------------------------------|
| 31    | 650489      | Ť   | Screw, 1/4-20 x 5/8"                                                                                                                                                                                                                                                                                         |
| 34    | 27793       |     | Clip, Conduit (Use as required)                                                                                                                                                                                                                                                                              |
| 35    | 28942       |     | Screw, 10-32 x 3/8" (Use as required)                                                                                                                                                                                                                                                                        |
| 43A   | 650128      |     | Screw, 10-24 x 1/2"                                                                                                                                                                                                                                                                                          |
| 48    | 29716       |     | Screw, 1/4-28 x 7/16"                                                                                                                                                                                                                                                                                        |
| 56    | 30824       |     | Link, Throttle                                                                                                                                                                                                                                                                                               |
| 71    | 650815      |     | Washer, Belleville                                                                                                                                                                                                                                                                                           |
|       | 8116        |     | Nut, Hex                                                                                                                                                                                                                                                                                                     |
| 193   | 610118      |     | Cover, Spark plug (Use as required)                                                                                                                                                                                                                                                                          |
| 200   | 33108A      |     | Control Bracket (Incl. 224 & 274)                                                                                                                                                                                                                                                                            |
| 214A  | 35438       |     | Knob, Control ,                                                                                                                                                                                                                                                                                              |
|       | 570629A     |     | Primer Assy.                                                                                                                                                                                                                                                                                                 |
|       | 32180C      |     | Line, Primer                                                                                                                                                                                                                                                                                                 |
|       | 30826       |     | Spring, Extension                                                                                                                                                                                                                                                                                            |
|       | 650257      |     | Screw, 8-32 x 5/16"                                                                                                                                                                                                                                                                                          |
|       | 34581       |     | Cover, Carburetor                                                                                                                                                                                                                                                                                            |
|       | 32398       |     | Bracket, Choke                                                                                                                                                                                                                                                                                               |
|       | 28820       |     | Screw, 10-32 x 1/2"                                                                                                                                                                                                                                                                                          |
|       | 650760      |     | Screw, 8-32 x 3/8"                                                                                                                                                                                                                                                                                           |
|       | 650765      |     | Screw, 10-32 x 1/2"                                                                                                                                                                                                                                                                                          |
|       | 31291       |     | Plug, Cover                                                                                                                                                                                                                                                                                                  |
|       | 650764      |     | Nut, "U" Type (Use as required)                                                                                                                                                                                                                                                                              |
|       | 610973      |     | Terminal Ass'y. (As req. on late prod uction)                                                                                                                                                                                                                                                                |
|       | 34127       |     | Guard Starter                                                                                                                                                                                                                                                                                                |
|       | 32576       |     | Seal, Snow guard                                                                                                                                                                                                                                                                                             |
|       | 550223      |     | Decal, Name                                                                                                                                                                                                                                                                                                  |
|       | 34416       |     | Decal, Choke                                                                                                                                                                                                                                                                                                 |
|       | 34414       |     | Decal, Warning                                                                                                                                                                                                                                                                                               |
|       | 34144       |     | Decal, Primer                                                                                                                                                                                                                                                                                                |
|       | 590473      |     | Rewind Starter (Refer to Division 5, Section C, page 29 for                                                                                                                                                                                                                                                  |
|       |             |     | breakdown)                                                                                                                                                                                                                                                                                                   |
| 340   | 33328D      |     | Starter Motor Kit (110-120 Volt) This 110-120 volt starter motor kit may have been added to this engine. It can be added only if cylinder hasdrilled and tapped starter mounting bosses and a ring gear flywheel (see#342). Refer to service number stamped on end cap of motor, or on decal, for identifica |
| 342   | 30811A      |     | Flywheel (Ring gear flywheel requiredon engines using 110-120 volt starter kits listed above)                                                                                                                                                                                                                |
| 342   | 611042      |     | Flywheel (Used on Type letters H and above) (Std. Point ignition) (Ring gear flywheel required on engines using 110-120 volt starter kits listed above)                                                                                                                                                      |
| 342   | 611085      |     | Flywheel (Minimum ring gear flywheel required on engines using 110-120 volt starter kits listed above) (Use withSolid State ignition)                                                                                                                                                                        |