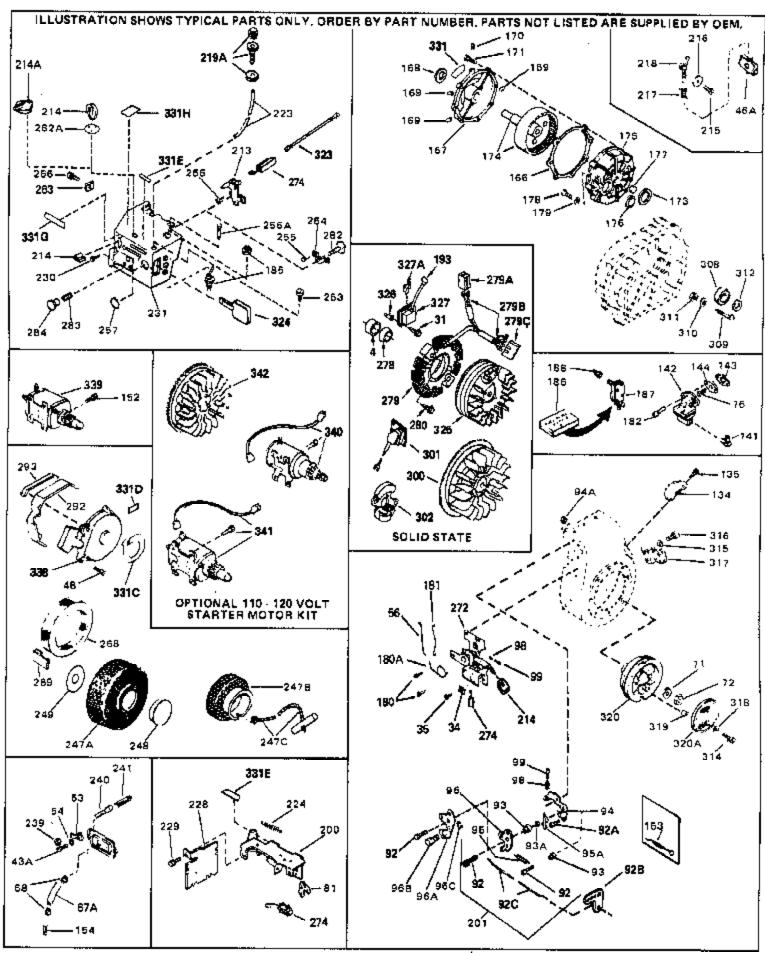

For Discount Tecumseh Engine Parts Call 606-678-9623 or 606-561-4983

Page 5 of 8

Engine Parts List #2

## For Discount Tecumseh Engine Parts Call 606-678-9623 or 606-561-4983 $_{\rm Page~6~of~8}$ Engine Parts List #2

| Ref # | Part Number C | ty Description                                                                                                                                                                                                                                                                                               |
|-------|---------------|--------------------------------------------------------------------------------------------------------------------------------------------------------------------------------------------------------------------------------------------------------------------------------------------------------------|
| 31    | 650489        | Screw, 1/4-20 x 5/8"                                                                                                                                                                                                                                                                                         |
| 34    | 27793         | Clip, Conduit (Use as required)                                                                                                                                                                                                                                                                              |
| 35    | 28942         | Screw, 10-32 x 3/8" (Use as required)                                                                                                                                                                                                                                                                        |
| 43A   | 650128        | Screw, 10-24 x 1/2"                                                                                                                                                                                                                                                                                          |
| 48    | 29716         | Screw, 1/4-28 x 7/16"                                                                                                                                                                                                                                                                                        |
| 56    | 32327         | Link, Throttle                                                                                                                                                                                                                                                                                               |
| 71    | 650815        | Washer, Belleville                                                                                                                                                                                                                                                                                           |
| 72    | 8116          | Nut, Hex                                                                                                                                                                                                                                                                                                     |
| 193   | 610118        | Cover, Spark plug (Use as required)                                                                                                                                                                                                                                                                          |
| 193   | 27276         | Cover, Spark plug                                                                                                                                                                                                                                                                                            |
| 239   | 33450         | Nut, Lock                                                                                                                                                                                                                                                                                                    |
| 240   | 30845A        | Bolt, Governor adjusting                                                                                                                                                                                                                                                                                     |
| 241   | 30886A        | Spring, Governor bolt                                                                                                                                                                                                                                                                                        |
|       | 650764        | Nut, "U" Type (Use as required)                                                                                                                                                                                                                                                                              |
| 274   | 610973        | Terminal Ass'y. (As req. on late prod uction)                                                                                                                                                                                                                                                                |
| 338   | 590420        | Rewind Starter (Refer to Division 5, Section C, page 25 for breakdown)                                                                                                                                                                                                                                       |
| 340   | 33328D        | Starter Motor Kit (110-120 Volt) This 110-120 volt starter motor kit may have been added to this engine. It can be added only if cylinder hasdrilled and tapped starter mounting bosses and a ring gear flywheel (see#342). Refer to service number stamped on end cap of motor, or on decal, for identifica |
| 342   | 30811A        | Flywheel (Ring gear flywheel requiredon engines using 110-120 volt starter kits listed above)                                                                                                                                                                                                                |
| 342   | 611042        | Flywheel (Used on Type letters H and above) (Std. Point ignition) (Ring gear flywheel required on engines using 110-120 volt starter kits listed above)                                                                                                                                                      |
| 342   | 611085        | Flywheel (Minimum ring gear flywheel required on engines using 110-120 volt starter kits listed above) (Use withSolid State ignition)                                                                                                                                                                        |