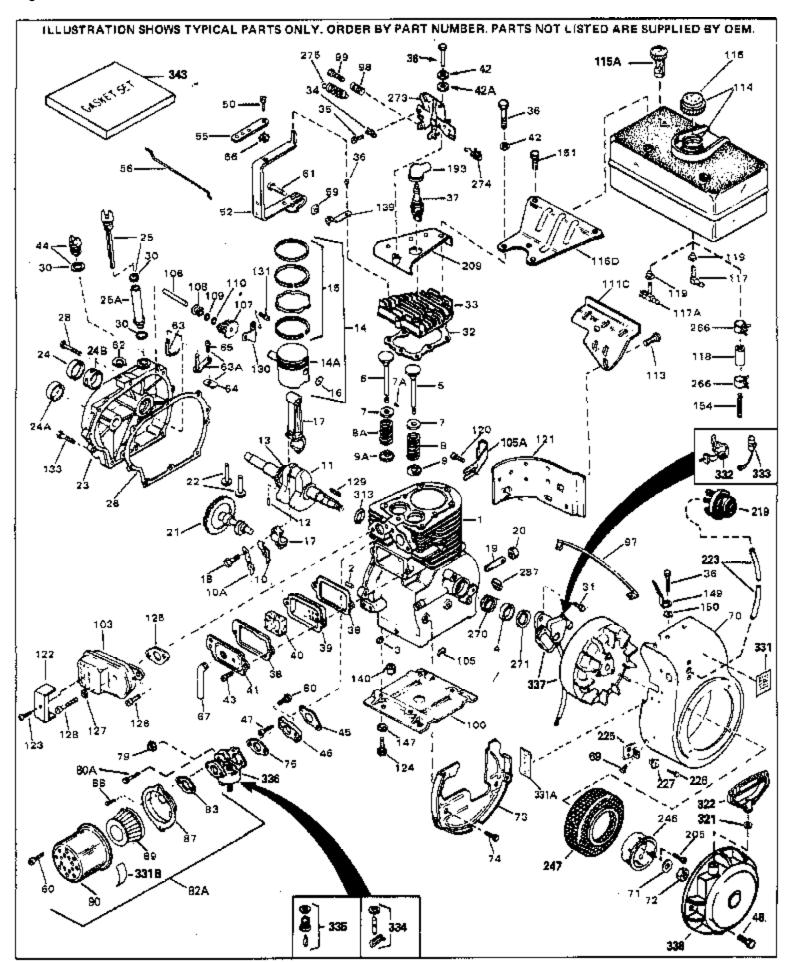

For Discount Tecumseh Engine Parts Call 606-678-9623 or 606-561-4983

Page 1 of 8

Engine Parts List #1

www.mymowerparts.com

| Ref # | Part Number Qty | Description                                              |
|-------|-----------------|----------------------------------------------------------|
| 1     | 32586C          | Cylinder (Incl. 2, 3, 4 & 76) (2-3/4" Bore)              |
| 2     | 27652           | Pin, Dowel                                               |
| 3     | 27642           | Plug, Oil drain                                          |
| 4     | 32630           | Seal, Oil                                                |
| 5     | 32783           | Intake Valve (Std.) (Incl. 9)                            |
| 5     | 32784           | Intake Valve (1/32" OS) (Incl. 9)                        |
| 6     | 27878A          | Exhaust Valve (Std.) (Incl. 9)                           |
| 6     | 27880A          | Exhaust Valve (1/32" OS) (Incl. 9)                       |
| 7A    | 20810           | Pin, Valve spring retainer (Use as re quired)            |
| 7     | 27882           | Cap, Upper valve spring                                  |
|       | 27881           | Spring, Valve                                            |
| 8A    | 27881           | Spring, Valve                                            |
| 9A    | 32581           | Cap, Lower valve spring                                  |
| 9     | 32581           | Cap, Lower valve spring                                  |
|       | 34242           | Dipper, Oil                                              |
| 10A   | 32590           | Plate, Lock & Oil dipper (This plate may be replaced by  |
|       |                 | 34242 oil dipper but 650662C screw must be used.)        |
|       | 32670           | Crankshaft (Incl. 12 & 13)                               |
|       | 29783           | Crankshaft Gear Pin (Early production )                  |
| 13    | 27884           | Gear, Crankshaft (Used in early production) This gear is |
|       |                 | servicable onlywhen it is pinned to the crankshaft.      |
| 14A   | 32592B          | Piston & Pin Ass'y. (Std.)(2-3/4")(In cl.16)             |
| 14A   | 32593B          | Piston & Pin Ass'y. (.010" OS) (Incl. 16)                |
|       | 32594B          | Piston & Pin Ass'y. (.020" OS) (Incl. 16)                |
|       | 34517           | Piston, Pin & Ring Set (Std.) (2-3/4" Bore)              |
|       | 34518           | Piston, Pin & Ring Set (.010" OS)                        |
|       | 34519           | Piston, Pin & Ring Set (.020" OS)                        |
|       | 32595           | Ring Set (Std.) (2-3/4" Bore)                            |
|       | 32596           | Ring Set (.010" OS)                                      |
|       | 32597           | Ring Set (.020" OS)                                      |
|       | 27888           | Ring, Piston pin retaining                               |
|       | 32591C          | Rod Assy., Connecting (Incl. 10 & 18)                    |
|       | 650662C         | Screw, Connecting rod (2 each)                           |
|       | 32115           | Camshaft (MCR)                                           |
|       | 34034<br>34303B | Lifter, Valve                                            |
|       | 31303B          | Cover, Cylinder (Incl. 24, 106 & 279)                    |
|       | 28427<br>31546  | Seal, Oil  Rushing, Crankshaft (Use as required)         |
|       | 33893A          | Bushing, Crankshaft (Use as required) Tube, Oil filler   |
|       | 34011A          | Dipstick, Oil (Incl. 30)                                 |
|       | 30684           | * Gasket, Cylinder cover                                 |
|       | 650488          | Screw, 1/4-20 x 1-1/4"                                   |
|       | 33590           | "O" Ring                                                 |
|       | 650489          | Screw, 1/4-20 x 5/8"                                     |
|       | 32631A          | * Gasket, Cylinder head                                  |
|       | 30938A          | Head, Cylinder                                           |
|       | 27793           | Clip, Conduit (Use as required)                          |
|       | 28942           | Screw, 10-32 x 3/8" (Use as required)                    |
|       | 650697A         | Screw, 5/16-18 x 2-1/2" (Use as requi red)               |
|       | 650695A         | Screw, 5/16-18 x 2-1/4" (Use as requi red)               |
|       | 650694A         | Screw, 5/16-18 x 2" (Use as required)                    |
|       | 33636           | Resistor Spark Plug (RJ-8C)                              |
|       | 34251           | Resistor Spark Plug                                      |
| 38    | 27896A          | * Gasket, Breather cover                                 |
| 39    | 28423           | Body, Breather                                           |
| 40    | 28424           | Element, Breather                                        |
| 41    | 28425           | Cover, Valye spring                                      |

| D-4#      | Dord M. maken  | . Description                                                                              |
|-----------|----------------|--------------------------------------------------------------------------------------------|
|           | Part Number Qt |                                                                                            |
|           | 26073          | Washer (Use as required)                                                                   |
|           | 650691         | Washer, Flat (Use as required)                                                             |
|           | 650690         | Washer, Belleville (Use as required)                                                       |
|           | 650128         | Screw, 10-24 x 1/2"                                                                        |
| 45        | 27915A         | * Gasket, Intake                                                                           |
| 46        | 34712          | Flange Carburetor                                                                          |
| 47        | 30196          | Screw, 5/16-18 x 3/4"                                                                      |
|           | 29716          | Screw, 1/4-28 x 7/16"                                                                      |
|           | 650548         | Screw, 8-32 x 5/16"                                                                        |
|           | 32326A         | Lever, Governor (New lever does not need 1 of                                              |
| <b>52</b> | 0202011        | 51,66,132,164,165,207)                                                                     |
|           | 30205          | Bracket, Adjusting                                                                         |
| 56        | 32327          | Link, Throttle                                                                             |
| 59        | 29216          | Nut, Lock, 10-32                                                                           |
| 60        | 650152         | Screw, 8-32 x 3/8"                                                                         |
| 61        | 29826          | Screw, 10-32 x 3/4"                                                                        |
|           | 29642          | Ring, Retaining                                                                            |
|           | 30699C         | Rod Assy., Governor (Incl. 64 & 65)                                                        |
|           | 30699B         | Governor Rod Ass'y. (This one-piece governor rodis no longer                               |
| 33        | 000002         | used. It is replaced by 30699C ass'y.,Ref. no. 63A)                                        |
| 64        | 30700          | Yoke, Governor                                                                             |
|           | 650494         | Screw, 6-40 x 5/16"                                                                        |
|           | 29918          | Lockwasher, #8 E.T.                                                                        |
|           | 35350          | Tube, Breather                                                                             |
|           |                |                                                                                            |
|           | 29747B         | Screw, 5/16-24 x 21/32"                                                                    |
|           | 32158E         | Blower Housing (For elec.star.)(Incl. 134,135)                                             |
|           | 650815         | Washer, Belleville                                                                         |
|           | 8116           | Nut, Hex                                                                                   |
| 73        | 29536          | Blower Housing Baffle (without electric starter knock-out) (Use as required)               |
| 73        | 35256A         | Blower Housing Baffle (with electric starter knock-out) (Use as required) (Point Ignition) |
| 74        | 650561         | Screw, 1/4-20 x 5/8"                                                                       |
|           | 31688A         | * Gasket, Carburetor                                                                       |
|           | 650517         |                                                                                            |
|           |                | Screw, 1/4-20 x 27/32"  Air Cleanar Acaby (Incl. 60, 93, 97, 98, 90, 004, 8, 334P)         |
| 02A       | 730164         | Air Cleaner Ass'y. (Incl. 60, 83, 87, 88, 89, 90A & 331B) (Use as required)                |
| 83        | 27272A         | * Gasket, Air cleaner                                                                      |
|           | 31691          | Bracket, Air cleaner NOTE: 130010 thru 10C & 11 used in                                    |
| 0.        |                | early production only.                                                                     |
| 88        | 28820          | Screw, 10-32 x 1/2"                                                                        |
|           | 30727          | Element, Air cleaner                                                                       |
|           | 31715          | Body, Air cleaner                                                                          |
|           | 29538          | Base, Engine mounting                                                                      |
|           | 31845          |                                                                                            |
|           |                | Shaft, Mechanical governor                                                                 |
|           | 30591          | Gear Assy., Governor (Incl. 109)                                                           |
|           | 30588A         | Spool, Governor                                                                            |
|           | 30590A         | Washer, Flat                                                                               |
|           | 29193          | Ring, Retaining                                                                            |
|           | 34158          | Bracket, Fuel tank                                                                         |
| 113       | 650561         | Screw, 1/4-20 x 5/8"                                                                       |
|           |                |                                                                                            |

| Ref # | Part Number      | Qty | Description                                                                                                                                                                                                                                     |
|-------|------------------|-----|-------------------------------------------------------------------------------------------------------------------------------------------------------------------------------------------------------------------------------------------------|
|       | 34186A           |     | Fuel Tank (Incl. 115 & 266) NOTE: These tanks were built with different size fuel inlet openings. Tanks with the 1-3/16" I.D. opening use fuel cap 33032 or 34210. Tanks with the 1-1/2" I.D. opening use fuel cap 35355 or 35650.              |
|       | 410144B<br>33032 |     | Fuel Cap (White Plastic)(Std)(As requ ired) Fuel Cap (Charcoal Plastic) (Spurt resistant, Low profile) (Use as required)                                                                                                                        |
| 115   | 34210            |     | Fuel Cap (Red Plastic) (Spurt resistant, High profile) (Use as required)                                                                                                                                                                        |
| 115   | 35355            |     | Fuel Cap (Use as required)                                                                                                                                                                                                                      |
|       | 34159            |     | Plate, Fuel tank mounting                                                                                                                                                                                                                       |
|       | 29774            |     | Fuel Line (Braided 8-1/4" 21 cm)(Use as req.)                                                                                                                                                                                                   |
|       | 30705            |     | Fuel Line (Braided 16") (41 cm) (Use as req.)                                                                                                                                                                                                   |
|       | 30962            |     | Fuel Line (Braided 32") (81 cm) (Use as req.)                                                                                                                                                                                                   |
|       | 650128           |     | Screw, 10-24 x 1/2" (Use as required)                                                                                                                                                                                                           |
| 121   | 30622A           |     | Extension, Blower housing                                                                                                                                                                                                                       |
| 124   | 650542           |     | Screw, 5/16-18 x 3/4"                                                                                                                                                                                                                           |
| 127   | 26073            |     | Washer (Use as required)                                                                                                                                                                                                                        |
| 128   | 650694A          |     | Screw, 5/16-18 x 2" (Use as required)                                                                                                                                                                                                           |
| 129   | 32589            |     | Key, Flywheel                                                                                                                                                                                                                                   |
|       | 31843A           |     | Bracket, Governor gear                                                                                                                                                                                                                          |
|       | 650836           |     | Screw, 10-24 x 1/2"                                                                                                                                                                                                                             |
|       | 650493           |     | Screw, 1/4-20 x 1-3/4"                                                                                                                                                                                                                          |
|       | 30747            |     | Clip, Shorting                                                                                                                                                                                                                                  |
|       | 650890           |     | Lockwasher                                                                                                                                                                                                                                      |
|       | 650665           |     | Screw, 1/4-15 x 7/8"                                                                                                                                                                                                                            |
|       | 610118           |     | Cover, Spark plug (Use as required)                                                                                                                                                                                                             |
|       | 27276            |     | Cover, Spark plug                                                                                                                                                                                                                               |
|       | 650561           |     | Screw, 1/4-20 x 5/8" (Use as required )                                                                                                                                                                                                         |
|       | 30939A<br>32125  |     | Cover, Cylinder head<br>Cup, Starter                                                                                                                                                                                                            |
|       | 590417           |     | Screen, Starter cup                                                                                                                                                                                                                             |
|       | 26460            |     | Clamp, Fuel line                                                                                                                                                                                                                                |
|       | 31461            |     | Bushing, Crankshaft (Use as required)                                                                                                                                                                                                           |
|       | 33876            |     | Gasket, Stator                                                                                                                                                                                                                                  |
|       | 610973           |     | Terminal Ass'y. (As req. on late prod uction)                                                                                                                                                                                                   |
|       | 27275            |     | Clip, Hi-tension wire (Use as require d)                                                                                                                                                                                                        |
| 287   | 34246            |     | Clip, Ground wire (Use as required)                                                                                                                                                                                                             |
| 331A  | 34346            |     | Decal, Instruction                                                                                                                                                                                                                              |
| 332   | 30547A           |     | Contact Assy., Breaker                                                                                                                                                                                                                          |
|       | 30548B           |     | Condenser                                                                                                                                                                                                                                       |
|       | 631021           |     | Inlet Needle, Seat & Clip Assy.                                                                                                                                                                                                                 |
| 336   | 631453           |     | Carburetor (Incl. 75) (Refer to Division 5, Section A, page 100 for breakdown)                                                                                                                                                                  |
| 337   | 610689A          |     | Magneto NOTE: The complete magneto is not available as an assembly. The magneto number is shown for reference purposes only. Order component parts individually, as show in parts list. (Refer to Division 5, Section B, page 24 for breakdown) |
| 338   | 590420           |     | Rewind Starter (Refer to Division 5, Section C, page 25 for breakdown)                                                                                                                                                                          |
| 343   | 33239A           |     | Gasket Set (Incl. items marked*)                                                                                                                                                                                                                |