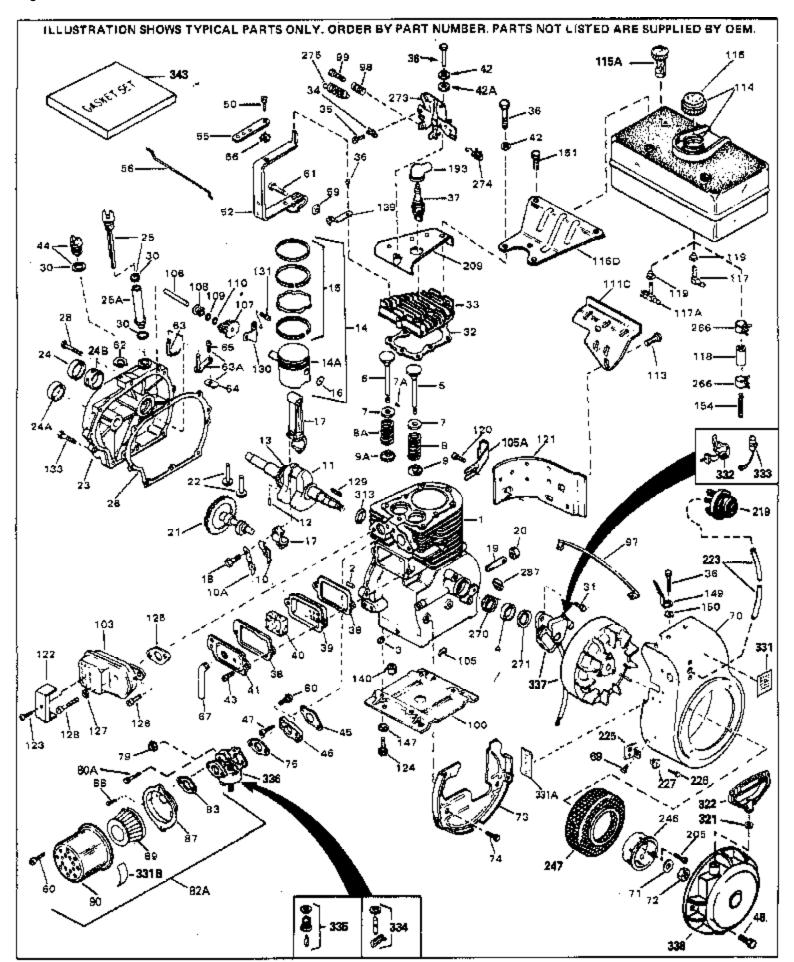

For Discount Tecumseh Engine Parts Call 606-678-9623 or 606-561-4983

H70-130206C Page 1 of 8

Engine Parts List #1

www.mymowerparts.com

| Pof # | Part Number Qty                         | Description                                                                            |
|-------|-----------------------------------------|----------------------------------------------------------------------------------------|
|       | Part Number Qty 32586C                  | Description  Cylinder (Incl. 2, 3, 4 & 76) (2-3/4" Bore)                               |
|       | 27652                                   |                                                                                        |
|       | 27642                                   | Pin, Dowel                                                                             |
|       | 32630                                   | Plug, Oil drain                                                                        |
|       |                                         | Seal, Oil                                                                              |
|       | 32783                                   | Intake Valve (Std.) (Incl. 9)                                                          |
|       | 32784                                   | Intake Valve (1/32" OS) (Incl. 9)                                                      |
|       | 27878A                                  | Exhaust Valve (Std.) (Incl. 9)                                                         |
|       | 27880A                                  | Exhaust Valve (1/32" OS) (Incl. 9)                                                     |
|       | 27882                                   | Cap, Upper valve spring                                                                |
|       | 20810                                   | Pin, Valve spring retainer (Use as re quired)                                          |
|       | 27881                                   | Spring, Valve                                                                          |
|       | 27881                                   | Spring, Valve                                                                          |
|       | 32581                                   | Cap, Lower valve spring                                                                |
|       | 32581                                   | Cap, Lower valve spring                                                                |
| 10A   | 32590                                   | Plate, Lock & Oil dipper (This plate may be replaced by                                |
|       |                                         | 34242 oil dipper but 650662C screw must be used.)                                      |
| 10    | 34242                                   | Dipper, Oil                                                                            |
|       | 32680A                                  | Crankshaft (Incl. 12 & 13)                                                             |
| 12    | 29783                                   | Crankshaft Gear Pin (Early production )                                                |
| 13    | 27884                                   | Gear, Crankshaft (Used in early production) This gear is                               |
|       |                                         | servicable onlywhen it is pinned to the crankshaft.                                    |
| 140   | 32592B                                  | Picton & Pin Ace'v (Std \(2.3/4"\)(In cl 16)                                           |
|       | 32593B                                  | Piston & Pin Ass'y. (Std.)(2-3/4")(In cl.16) Piston & Pin Ass'y. (.010" OS) (Incl. 16) |
|       | 32594B                                  | Piston & Pin Ass'y. (.020" OS) (Incl. 16)                                              |
|       | 34517                                   | Piston, Pin & Ring Set (Std.) (2-3/4" Bore)                                            |
|       | 34518                                   | Piston, Pin & Ring Set (Std.) (2-3/4 Bore) Piston, Pin & Ring Set (.010" OS)           |
|       | 34519                                   | Piston, Pin & Ring Set (.010 OS)                                                       |
|       | 32595                                   |                                                                                        |
|       | 32596                                   | Ring Set (Std.) (2-3/4" Bore)<br>Ring Set (.010" OS)                                   |
|       | 32597                                   | Ring Set (.010 OS) Ring Set (.020" OS)                                                 |
|       | 27888                                   | Ring, Piston pin retaining                                                             |
|       | 32591C                                  | Rod Assy., Connecting (Incl. 10 & 18)                                                  |
|       | 650662C                                 | Screw, Connecting (incl. 10 & 16)                                                      |
|       | 32678                                   | Nipple, Oil drain                                                                      |
|       | 30969                                   | Cap, Oil drain                                                                         |
|       | 32115                                   | Camshaft (MCR)                                                                         |
|       | 34034                                   | Lifter, Valve                                                                          |
|       | 31303B                                  | Cover, Cylinder (Incl. 24, 106 & 279)                                                  |
|       | 31546                                   | Bushing, Crankshaft (Use as required)                                                  |
|       | 28427                                   | Seal, Oil                                                                              |
|       | 31297                                   | Dipstick, Oil (Incl. 30)                                                               |
|       | 30684                                   | * Gasket, Cylinder cover                                                               |
|       | 650488                                  | Screw, 1/4-20 x 1-1/4"                                                                 |
|       | 29673                                   | * Gasket, Oil filler                                                                   |
|       | 650489                                  | Screw, 1/4-20 x 5/8"                                                                   |
|       | 32631A                                  | * Gasket, Cylinder head                                                                |
|       | 30938A                                  | Head, Cylinder                                                                         |
|       | 27793                                   | Clip, Conduit (Use as required)                                                        |
|       | 28942                                   | Screw, 10-32 x 3/8" (Use as required)                                                  |
|       | 650697A                                 | Screw, 5/16-18 x 2-1/2" (Use as required)                                              |
|       | 650695A                                 | Screw, 5/16-18 x 2-1/4" (Use as required)                                              |
|       | 650694A                                 | Screw, 5/16-18 x 2" (Use as required)                                                  |
|       | 33636                                   | Resistor Spark Plug (RJ-8C)                                                            |
|       | 34251                                   | Resistor Spark Plug                                                                    |
|       | 27896A                                  | * Gasket, Breather cover                                                               |
|       | 28423                                   | Body, Breather                                                                         |
|       | 28424                                   | Element, Breather                                                                      |
| 40    | 11/11/11/11/11/11/11/11/11/11/11/11/11/ |                                                                                        |

### WWW.mymowerparts.com

| 41<br>42<br>42<br>42A<br>43<br>45<br>46<br>47<br>48<br>50    | Part Number 28425 26073 650691 650690 650128 27915A 30195A 30196 29716 650548 32326A                | Qty | Description  Cover, Valve spring Washer (Use as required) Washer, Flat (Use as required) Washer, Belleville (Use as required) Screw, 10-24 x 1/2" * Gasket, Intake Flange, Carburetor (Incl. 79 & 80) Screw, 5/16-18 x 3/4" Screw, 1/4-28 x 7/16" Screw, 8-32 x 5/16" Lever, Governor (New lever does not need 1 of 51,66,132,164,165,207)                                                                                    |
|--------------------------------------------------------------|-----------------------------------------------------------------------------------------------------|-----|-------------------------------------------------------------------------------------------------------------------------------------------------------------------------------------------------------------------------------------------------------------------------------------------------------------------------------------------------------------------------------------------------------------------------------|
| 56<br>59<br>61<br>62<br>63A                                  | 30205<br>30824<br>29216<br>29826<br>29642<br>30699C<br>30699B                                       |     | Bracket, Adjusting Link, Throttle Nut, Lock, 10-32 Screw, 10-32 x 3/4" Ring, Retaining Rod Assy., Governor (Incl. 64 & 65) Governor Rod Ass'y. (This one-piece governor rodis no longer used. It is replaced by 30699C ass'y.,Ref. no. 63A)                                                                                                                                                                                   |
| 65<br>66<br>67<br>69<br>70<br>71<br>72                       | 30700<br>650494<br>29918<br>35350<br>29747B<br>32158E<br>650815<br>8116<br>29536                    |     | Yoke, Governor Screw, 6-40 x 5/16" Lockwasher, #8 E.T. Tube, Breather Screw, 5/16-24 x 21/32" Blower Housing (For elec.star.)(Incl. 134,135) Washer, Belleville Nut, Hex Blower Housing Baffle (without electric starter knock-out) (Use as required)                                                                                                                                                                         |
| 73                                                           | 35256A                                                                                              |     | Blower Housing Baffle (with electric starter knock-out) (Use as required) (Point Ignition)                                                                                                                                                                                                                                                                                                                                    |
| 75<br>79<br>80                                               | 650561<br>31688A<br>29752<br>650572<br>730164                                                       |     | Screw, 1/4-20 x 5/8"  * Gasket, Carburetor  Nut & Lockwasher Assy., 1/4-28  Screw, 1/4-28 x 1-1/8"  Air Cleaner Ass'y. (Incl. 60, 83, 87, 88, 89, 90A & 331B)  (Use as required)                                                                                                                                                                                                                                              |
| 100<br>103<br>106<br>107<br>108<br>109<br>110<br>111C<br>113 | 34131<br>29538<br>32401<br>31845<br>30591<br>30588A<br>30590A<br>29193<br>34158<br>650561<br>34156A |     | Ground Wire Base, Engine mounting Muffler Shaft, Mechanical governor Gear Assy., Governor (Incl. 109) Spool, Governor Washer, Flat Ring, Retaining Bracket, Fuel tank Screw, 1/4-20 x 5/8" Fuel Tank (Incl. 115 & 266) NOTE: These tanks were built with different size fuel inlet openings. Tanks with the 1-3/16" I.D. opening use fuel cap 33032 or 34210. Tanks with the 1-1/2" I.D. opening use fuel cap 35355 or 35650. |
| 115                                                          | 410144B                                                                                             |     | Fuel Cap (White Plastic)(Std)(As requ ired)                                                                                                                                                                                                                                                                                                                                                                                   |

### www.mymowerparts.com

|      | Part Number     | Qty Description                                                                                                                                                                                                                                                                     |
|------|-----------------|-------------------------------------------------------------------------------------------------------------------------------------------------------------------------------------------------------------------------------------------------------------------------------------|
| 115  | 33032           | Fuel Cap (Charcoal Plastic) (Spurt resistant, Low profile) (Use as required)                                                                                                                                                                                                        |
| 115  | 34210           | Fuel Cap (Red Plastic) (Spurt resistant, High profile) (Use as required)                                                                                                                                                                                                            |
| 115  | 35355           | Fuel Cap (Use as required)                                                                                                                                                                                                                                                          |
| 116D | 34159           | Plate, Fuel tank mounting                                                                                                                                                                                                                                                           |
| 118  | 29774           | Fuel Line (Braided 8-1/4" 21 cm)(Use as req.)                                                                                                                                                                                                                                       |
| 118  | 30705           | Fuel Line (Braided 16") (41 cm) (Use as req.)                                                                                                                                                                                                                                       |
| 118  | 30962           | Fuel Line (Braided 32") (81 cm) (Use as req.)                                                                                                                                                                                                                                       |
| 120  | 650128          | Screw, 10-24 x 1/2" (Use as required)                                                                                                                                                                                                                                               |
| 121  | 30622A          | Extension, Blower housing                                                                                                                                                                                                                                                           |
| 124  | 650542          | Screw, 5/16-18 x 3/4"                                                                                                                                                                                                                                                               |
| 125  | 27930A          | Gasket, Exhaust                                                                                                                                                                                                                                                                     |
| 126  | 30196           | Screw, 5/16-18 x 3/4"                                                                                                                                                                                                                                                               |
| 127  | 26073           | Washer (Use as required)                                                                                                                                                                                                                                                            |
| 128  | 650694A         | Screw, 5/16-18 x 2" (Use as required)                                                                                                                                                                                                                                               |
| 129  | 32589           | Key, Flywheel                                                                                                                                                                                                                                                                       |
|      | 31843A          | Bracket, Governor gear                                                                                                                                                                                                                                                              |
|      | 650836          | Screw, 10-24 x 1/2"                                                                                                                                                                                                                                                                 |
|      | 650493          | Screw, 1/4-20 x 1-3/4"                                                                                                                                                                                                                                                              |
|      | 30747           | Clip, Shorting                                                                                                                                                                                                                                                                      |
|      | 650665          | Screw, 1/4-15 x 7/8"                                                                                                                                                                                                                                                                |
|      | 610118          | Cover, Spark plug (Use as required)                                                                                                                                                                                                                                                 |
|      | 650561          | Screw, 1/4-20 x 5/8" (Use as required )                                                                                                                                                                                                                                             |
|      | 30939A          | Cover, Cylinder head                                                                                                                                                                                                                                                                |
|      | 32180C          | Line, Primer                                                                                                                                                                                                                                                                        |
|      | 34126           | Bracket, Grommet mounting                                                                                                                                                                                                                                                           |
|      | 650760          | Screw, 8-32 x 3/8"                                                                                                                                                                                                                                                                  |
|      | 28545           | Grommet                                                                                                                                                                                                                                                                             |
|      | 32125           | Cup, Starter                                                                                                                                                                                                                                                                        |
|      | 590417          | Screen, Starter cup                                                                                                                                                                                                                                                                 |
|      | 26460           | Clamp, Fuel line                                                                                                                                                                                                                                                                    |
|      | 31461           | Bushing, Crankshaft (Use as required)                                                                                                                                                                                                                                               |
|      | 33876           | Gasket, Stator                                                                                                                                                                                                                                                                      |
|      | 610973          | Terminal Ass'y. (As req. on late prod uction)                                                                                                                                                                                                                                       |
|      | 27275           | Clip, Hi-tension wire (Use as require d)                                                                                                                                                                                                                                            |
|      | 34246           | Clip, Ground wire (Use as required)                                                                                                                                                                                                                                                 |
|      | 34346           | Decal, Instruction                                                                                                                                                                                                                                                                  |
|      | 34170<br>30547A | Decal, Instruction                                                                                                                                                                                                                                                                  |
|      | 30548B          | Contact Assy., Breaker<br>Condenser                                                                                                                                                                                                                                                 |
|      | 631021          | Inlet Needle, Seat & Clip Assy.                                                                                                                                                                                                                                                     |
|      | 631920          | Carburetor (Incl. 75) (Refer to Division 5, Section A, page 138                                                                                                                                                                                                                     |
| 330  | 031920          | for breakdown)                                                                                                                                                                                                                                                                      |
| 337  | 610694A         | Magneto (w/ring gear for 110 volt sta rter) NOTE: The complete magneto is not available as an assembly. The magneto number is shown for reference purposes only. Order component parts individually, as show in parts list. (Refer to Division 5, Section B, page 24 for breakdown) |
| 338  | 590473          | Rewind Starter (Refer to Division 5, Section C, page 29 for breakdown)                                                                                                                                                                                                              |
| 343  | 33239A          | Gasket Set (Incl. items marked*)                                                                                                                                                                                                                                                    |