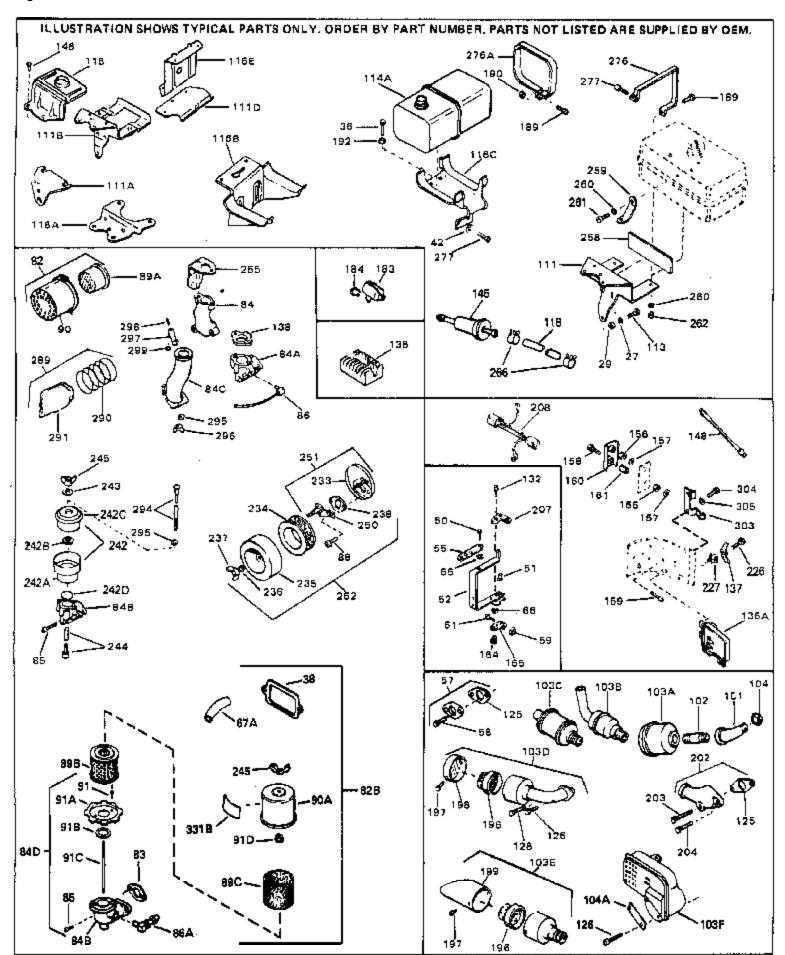

#### www.mymowerparts.com

State ignition)

For Discount Tecumseh Engine Parts Call 606-678-9623 or 606-561-4983

Page 7 of 8

Engine Parts List #3

www.mymowerparts.com

# For Discount Tecumseh Engine Parts Call 606-678-9623 or 606-561-4983 $_{\rm Page~8~of~8}$ Engine Parts List #3

| Ref #                                                                                                 | Part Number                                                                                                                                                    | Qty Description                                                                                                                                                                                                                                                                                                                                                                                                                                                                                                                                                                                   |
|-------------------------------------------------------------------------------------------------------|----------------------------------------------------------------------------------------------------------------------------------------------------------------|---------------------------------------------------------------------------------------------------------------------------------------------------------------------------------------------------------------------------------------------------------------------------------------------------------------------------------------------------------------------------------------------------------------------------------------------------------------------------------------------------------------------------------------------------------------------------------------------------|
| 36<br>36<br>38<br>42<br>42<br>50<br>51                                                                | 27513<br>650697A<br>650695A<br>650694A<br>27896A<br>26073<br>650691<br>650548<br>30319<br>32326A                                                               | Lockwasher, 1/4" (Use as required) Screw, 5/16-18 x 2-1/2" (Use as requi red) Screw, 5/16-18 x 2-1/4" (Use as requi red) Screw, 5/16-18 x 2" (Use as required) * Gasket, Breather cover Washer (Use as required) Washer, Flat (Use as required) Screw, 8-32 x 5/16" Rivet, Split (Used in early productio n) Lever, Governor (New lever does not need 1 of 51,66,132,164,165,207)                                                                                                                                                                                                                 |
| 57<br>58<br>59<br>61<br>66                                                                            | 30205<br>730130<br>30196<br>29216<br>29826<br>29918<br>730561                                                                                                  | Bracket, Adjusting Exh.Adap.Kit (Incl. 58 & 125) (Use as req.) Screw, 5/16-18 x 3/4" (Use as require d) Nut, Lock, 10-32 Screw, 10-32 x 3/4" Lockwasher, #8 E.T. Air cleaner kit (Incl. 38, 67A, 83, 84B, 85,89B, 89C, 90A, 91, 91A, 91B, 91C, 91D, 245 & 331B) (Use only on engines with an externally vented fully adjustable carburetor)                                                                                                                                                                                                                                                       |
| 82                                                                                                    | 730127                                                                                                                                                         | Air Cleaner Ass'y. (Incl. 60, 83, 87, 88, 89A, 90, 238 & 331B) (Use as required)                                                                                                                                                                                                                                                                                                                                                                                                                                                                                                                  |
| 84D                                                                                                   | 34819                                                                                                                                                          | Air Cleaner Elbow (Incl. 84B, 86A, 91, 91A, 91B & 91C) (Use in 730561 assembly only) NOTE: 130010 thru 10C & 11 used in early production only.                                                                                                                                                                                                                                                                                                                                                                                                                                                    |
| 113<br>118<br>118<br>118<br>125<br>126<br>128<br>132<br>148<br>148<br>202<br>203<br>204<br>226<br>227 | 391026<br>650561<br>29774<br>30705<br>30962<br>27930A<br>30196<br>650694A<br>650548<br>34067<br>34069<br>31288<br>650697A<br>6021A<br>650760<br>28545<br>26460 | Opt. Spark Arrest Muffler (Incl.196,1 97,199) Screw, 1/4-20 x 5/8" Fuel Line (Braided 8-1/4" 21 cm)(Use as req.) Fuel Line (Braided 16") (41 cm) (Use as req.) Fuel Line (Braided 32") (81 cm) (Use as req.) Gasket, Exhaust Screw, 5/16-18 x 3/4" Screw, 5/16-18 x 2" (Use as required) Screw, 8-32 x 5/16" (Early production ) Wire Assy., Alternator adapter (4-1/4") Wire Assy., Alternator adapter (6-3/4") Exh. Adaptor Kit (Incl.125,203,204) ( As req.) Screw, 5/16-18 x 2-1/2" (Use as requi red) Screw, 5/16-18 x 1-1/2" (Use as requi red) Screw, 8-32 x 3/8" Grommet Clamp, Fuel line |