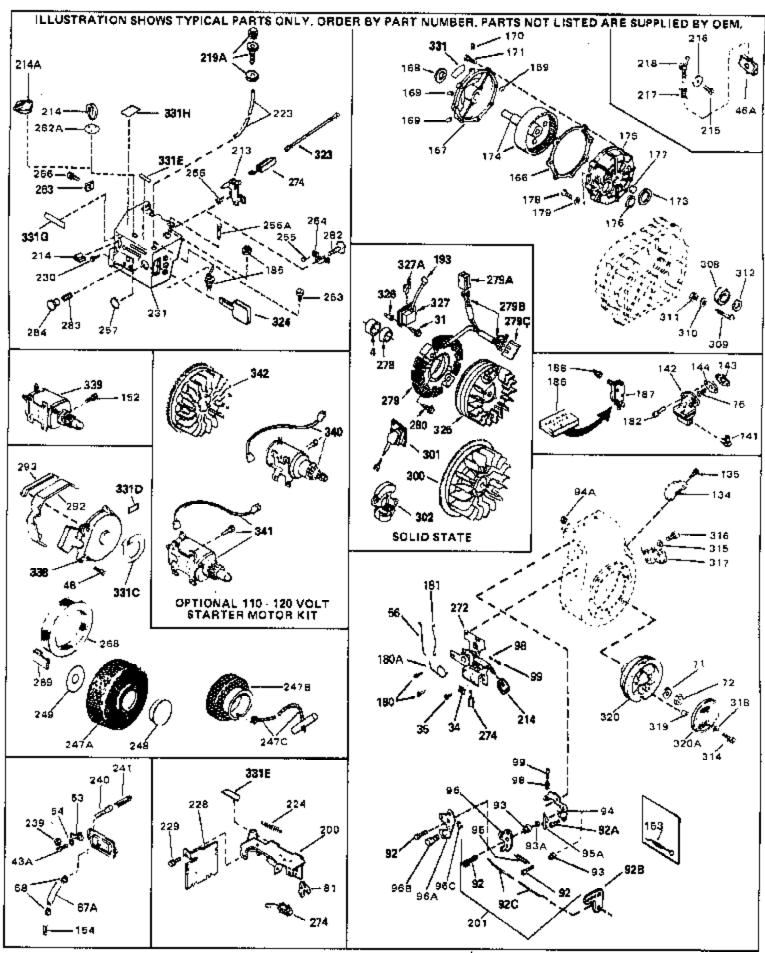

For Discount Tecumseh Engine Parts Call 606-678-9623 or 606-561-4983

Page 5 of 8

Engine Parts List #2

www.mymowerparts.com

## For Discount Tecumseh Engine Parts Call 606-678-9623 or 606-561-4983 $_{\rm Page~6~of~8}$ Engine Parts List #2

|      |         | Description                                                                                                                                                                                                                                                                                       |
|------|---------|---------------------------------------------------------------------------------------------------------------------------------------------------------------------------------------------------------------------------------------------------------------------------------------------------|
| 31   | 650489  | Screw, 1/4-20 x 5/8"                                                                                                                                                                                                                                                                              |
|      | 27793   | Clip, Conduit (Use as required)                                                                                                                                                                                                                                                                   |
|      | 28942   | Screw, 10-32 x 3/8" (Use as required)                                                                                                                                                                                                                                                             |
| 43A  | 650128  | Screw, 10-24 x 1/2"                                                                                                                                                                                                                                                                               |
| 48   | 29716   | Screw, 1/4-28 x 7/16"                                                                                                                                                                                                                                                                             |
| 56   | 30824   | Link, Throttle                                                                                                                                                                                                                                                                                    |
| 71   | 650815  | Washer, Belleville                                                                                                                                                                                                                                                                                |
| 72   | 8116    | Nut, Hex                                                                                                                                                                                                                                                                                          |
| 134  | 33013   | Cover, Bubble                                                                                                                                                                                                                                                                                     |
| 135  | 650736  | Screw, 10-16 x 3/8"                                                                                                                                                                                                                                                                               |
| 193  | 610118  | Cover, Spark plug (Use as required)                                                                                                                                                                                                                                                               |
| 200  | 33108A  | Control Bracket (Incl. 224 & 274)                                                                                                                                                                                                                                                                 |
| 214  | 32410   | Knob, Speed control                                                                                                                                                                                                                                                                               |
| 219A | 570629A | Primer Assy.                                                                                                                                                                                                                                                                                      |
| 223  | 32180C  | Line, Primer                                                                                                                                                                                                                                                                                      |
| 224  | 30826   | Spring, Extension                                                                                                                                                                                                                                                                                 |
| 230  | 650257  | Screw, 8-32 x 5/16"                                                                                                                                                                                                                                                                               |
| 231  | 34217   | Cover, Carburetor                                                                                                                                                                                                                                                                                 |
| 254  | 32398   | Bracket, Choke                                                                                                                                                                                                                                                                                    |
| 255  | 28820   | Screw, 10-32 x 1/2"                                                                                                                                                                                                                                                                               |
| 256A | 650765  | Screw, 10-32 x 1/2"                                                                                                                                                                                                                                                                               |
| 256  | 650760  | Screw, 8-32 x 3/8"                                                                                                                                                                                                                                                                                |
| 257  | 31291   | Plug, Cover                                                                                                                                                                                                                                                                                       |
|      | 650764  | Nut, "U" Type (Use as required)                                                                                                                                                                                                                                                                   |
| 274  | 610973  | Terminal Ass'y. (As req. on late prod uction)                                                                                                                                                                                                                                                     |
|      | 34132   | Plate, Choke indicator                                                                                                                                                                                                                                                                            |
|      | 34127   | Guard Starter                                                                                                                                                                                                                                                                                     |
|      | 32576   | Seal, Snow guard                                                                                                                                                                                                                                                                                  |
|      | 34170   | Decal, Instruction                                                                                                                                                                                                                                                                                |
|      | 34416   | Decal, Choke                                                                                                                                                                                                                                                                                      |
|      | 34144   | Decal, Primer                                                                                                                                                                                                                                                                                     |
|      | 34414   | Decal, Warning                                                                                                                                                                                                                                                                                    |
|      | 590473  | Rewind Starter (Refer to Division 5, Section C, page 29 for                                                                                                                                                                                                                                       |
|      |         | breakdown)                                                                                                                                                                                                                                                                                        |
| 340  | 33328D  | Starter Motor Kit (110-120 Volt) This 110-120 volt starter motor kit may have been added to this engine. It can be added only if cylinder hasdrilled and tapped starter mounting bosses and a ring gear flywheel (see#342). Refer to service number stamped on end cap of motor, or on decal, for |
| 0.40 | 000444  | identifica                                                                                                                                                                                                                                                                                        |
| 342  | 30811A  | Flywheel (Ring gear flywheel requiredon engines using 110-120 volt starter kits listed above)                                                                                                                                                                                                     |
| 342  | 611042  | Flywheel (Used on Type letters H and above) (Std. Point ignition) (Ring gear flywheel required on engines using 110-120 volt starter kits listed above)                                                                                                                                           |
| 342  | 611085  | Flywheel (Minimum ring gear flywheel required on engines using 110-120 volt starter kits listed above) (Use withSolid                                                                                                                                                                             |

#### www.mymowerparts.com

State ignition)

For Discount Tecumseh Engine Parts Call 606-678-9623 or 606-561-4983

Page 7 of 8

Engine Parts List #3

www.mymowerparts.com