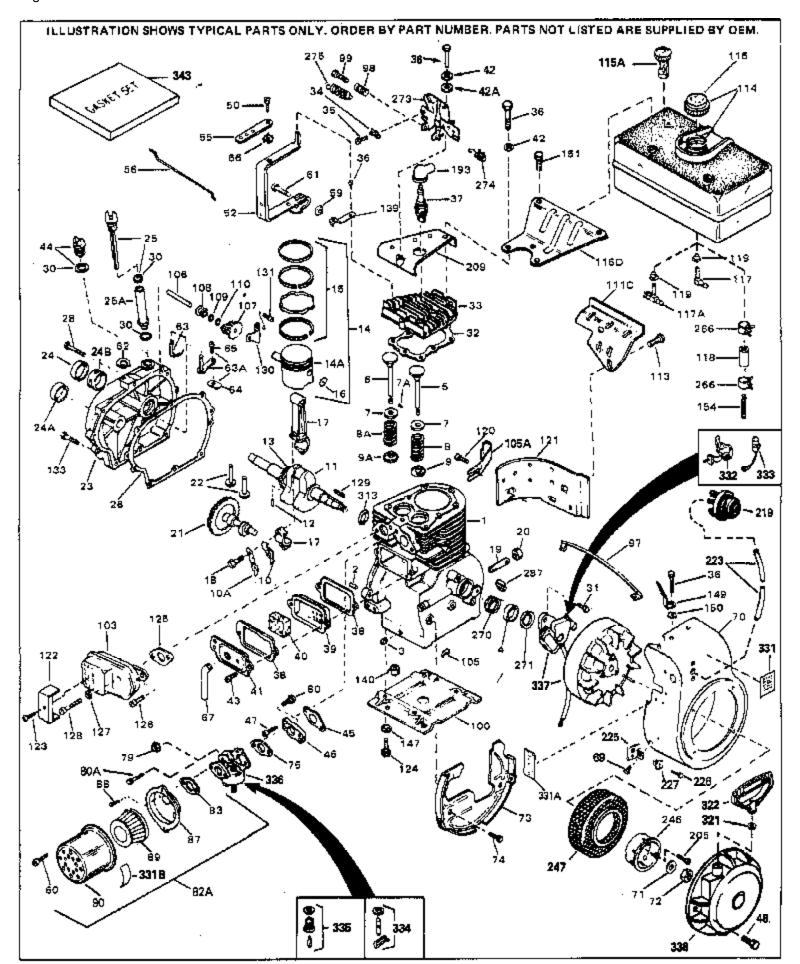

For Discount Tecumseh Engine Parts Call 606-678-9623 or 606-561-4983

H70-130205H

Page 1 of 8

Engine Parts List #1

www.mymowerparts.com

|                      | Dath when        | De la Contraction de la Contra |  |  |
|----------------------|------------------|--------------------------------------------------------------------------------------------------------------------------------------------------------------------------------------------------------------------------------------------------------------------------------------------------------------------------------------------------------------------------------------------------------------------------------------------------------------------------------------------------------------------------------------------------------------------------------------------------------------------------------------------------------------------------------------------------------------------------------------------------------------------------------------------------------------------------------------------------------------------------------------------------------------------------------------------------------------------------------------------------------------------------------------------------------------------------------------------------------------------------------------------------------------------------------------------------------------------------------------------------------------------------------------------------------------------------------------------------------------------------------------------------------------------------------------------------------------------------------------------------------------------------------------------------------------------------------------------------------------------------------------------------------------------------------------------------------------------------------------------------------------------------------------------------------------------------------------------------------------------------------------------------------------------------------------------------------------------------------------------------------------------------------------------------------------------------------------------------------------------------------|--|--|
|                      |                  | Other (Incl. 2, 3, 4, 8, 76) (2, 3/4", Para)                                                                                                                                                                                                                                                                                                                                                                                                                                                                                                                                                                                                                                                                                                                                                                                                                                                                                                                                                                                                                                                                                                                                                                                                                                                                                                                                                                                                                                                                                                                                                                                                                                                                                                                                                                                                                                                                                                                                                                                                                                                                                   |  |  |
|                      | 32586C<br>27652  | Cylinder (Incl. 2, 3, 4 & 76) (2-3/4" Bore)<br>Pin, Dowel                                                                                                                                                                                                                                                                                                                                                                                                                                                                                                                                                                                                                                                                                                                                                                                                                                                                                                                                                                                                                                                                                                                                                                                                                                                                                                                                                                                                                                                                                                                                                                                                                                                                                                                                                                                                                                                                                                                                                                                                                                                                      |  |  |
|                      | 27642            | Plug, Oil drain                                                                                                                                                                                                                                                                                                                                                                                                                                                                                                                                                                                                                                                                                                                                                                                                                                                                                                                                                                                                                                                                                                                                                                                                                                                                                                                                                                                                                                                                                                                                                                                                                                                                                                                                                                                                                                                                                                                                                                                                                                                                                                                |  |  |
|                      | 32630            | Seal, Oil                                                                                                                                                                                                                                                                                                                                                                                                                                                                                                                                                                                                                                                                                                                                                                                                                                                                                                                                                                                                                                                                                                                                                                                                                                                                                                                                                                                                                                                                                                                                                                                                                                                                                                                                                                                                                                                                                                                                                                                                                                                                                                                      |  |  |
|                      | 32783            | Intake Valve (Std.) (Incl. 9)                                                                                                                                                                                                                                                                                                                                                                                                                                                                                                                                                                                                                                                                                                                                                                                                                                                                                                                                                                                                                                                                                                                                                                                                                                                                                                                                                                                                                                                                                                                                                                                                                                                                                                                                                                                                                                                                                                                                                                                                                                                                                                  |  |  |
|                      | 32784            | Intake Valve (1/32" OS) (Incl. 9)                                                                                                                                                                                                                                                                                                                                                                                                                                                                                                                                                                                                                                                                                                                                                                                                                                                                                                                                                                                                                                                                                                                                                                                                                                                                                                                                                                                                                                                                                                                                                                                                                                                                                                                                                                                                                                                                                                                                                                                                                                                                                              |  |  |
|                      | 27878A           | Exhaust Valve (Std.) (Incl. 9)                                                                                                                                                                                                                                                                                                                                                                                                                                                                                                                                                                                                                                                                                                                                                                                                                                                                                                                                                                                                                                                                                                                                                                                                                                                                                                                                                                                                                                                                                                                                                                                                                                                                                                                                                                                                                                                                                                                                                                                                                                                                                                 |  |  |
|                      | 27880A           | Exhaust Valve (1/32" OS) (Incl. 9)                                                                                                                                                                                                                                                                                                                                                                                                                                                                                                                                                                                                                                                                                                                                                                                                                                                                                                                                                                                                                                                                                                                                                                                                                                                                                                                                                                                                                                                                                                                                                                                                                                                                                                                                                                                                                                                                                                                                                                                                                                                                                             |  |  |
|                      | 20810            | Pin, Valve spring retainer (Use as re quired)                                                                                                                                                                                                                                                                                                                                                                                                                                                                                                                                                                                                                                                                                                                                                                                                                                                                                                                                                                                                                                                                                                                                                                                                                                                                                                                                                                                                                                                                                                                                                                                                                                                                                                                                                                                                                                                                                                                                                                                                                                                                                  |  |  |
|                      | 27882            | Cap, Upper valve spring                                                                                                                                                                                                                                                                                                                                                                                                                                                                                                                                                                                                                                                                                                                                                                                                                                                                                                                                                                                                                                                                                                                                                                                                                                                                                                                                                                                                                                                                                                                                                                                                                                                                                                                                                                                                                                                                                                                                                                                                                                                                                                        |  |  |
|                      | 27881            | Spring, Valve                                                                                                                                                                                                                                                                                                                                                                                                                                                                                                                                                                                                                                                                                                                                                                                                                                                                                                                                                                                                                                                                                                                                                                                                                                                                                                                                                                                                                                                                                                                                                                                                                                                                                                                                                                                                                                                                                                                                                                                                                                                                                                                  |  |  |
| 8                    | 27881            | Spring, Valve                                                                                                                                                                                                                                                                                                                                                                                                                                                                                                                                                                                                                                                                                                                                                                                                                                                                                                                                                                                                                                                                                                                                                                                                                                                                                                                                                                                                                                                                                                                                                                                                                                                                                                                                                                                                                                                                                                                                                                                                                                                                                                                  |  |  |
| 9A                   | 32581            | Cap, Lower valve spring                                                                                                                                                                                                                                                                                                                                                                                                                                                                                                                                                                                                                                                                                                                                                                                                                                                                                                                                                                                                                                                                                                                                                                                                                                                                                                                                                                                                                                                                                                                                                                                                                                                                                                                                                                                                                                                                                                                                                                                                                                                                                                        |  |  |
| 9                    | 32581            | Cap, Lower valve spring                                                                                                                                                                                                                                                                                                                                                                                                                                                                                                                                                                                                                                                                                                                                                                                                                                                                                                                                                                                                                                                                                                                                                                                                                                                                                                                                                                                                                                                                                                                                                                                                                                                                                                                                                                                                                                                                                                                                                                                                                                                                                                        |  |  |
| 10A                  | 32590            | Plate, Lock & Oil dipper (This plate may be replaced by                                                                                                                                                                                                                                                                                                                                                                                                                                                                                                                                                                                                                                                                                                                                                                                                                                                                                                                                                                                                                                                                                                                                                                                                                                                                                                                                                                                                                                                                                                                                                                                                                                                                                                                                                                                                                                                                                                                                                                                                                                                                        |  |  |
|                      |                  | 34242 oil dipper but 650662C screw must be used.)                                                                                                                                                                                                                                                                                                                                                                                                                                                                                                                                                                                                                                                                                                                                                                                                                                                                                                                                                                                                                                                                                                                                                                                                                                                                                                                                                                                                                                                                                                                                                                                                                                                                                                                                                                                                                                                                                                                                                                                                                                                                              |  |  |
|                      | 34242            | Dipper, Oil                                                                                                                                                                                                                                                                                                                                                                                                                                                                                                                                                                                                                                                                                                                                                                                                                                                                                                                                                                                                                                                                                                                                                                                                                                                                                                                                                                                                                                                                                                                                                                                                                                                                                                                                                                                                                                                                                                                                                                                                                                                                                                                    |  |  |
|                      | 34894            | Crankshaft (Incl. 12 & 13)                                                                                                                                                                                                                                                                                                                                                                                                                                                                                                                                                                                                                                                                                                                                                                                                                                                                                                                                                                                                                                                                                                                                                                                                                                                                                                                                                                                                                                                                                                                                                                                                                                                                                                                                                                                                                                                                                                                                                                                                                                                                                                     |  |  |
|                      | 29783            | Crankshaft Gear Pin (Early production )                                                                                                                                                                                                                                                                                                                                                                                                                                                                                                                                                                                                                                                                                                                                                                                                                                                                                                                                                                                                                                                                                                                                                                                                                                                                                                                                                                                                                                                                                                                                                                                                                                                                                                                                                                                                                                                                                                                                                                                                                                                                                        |  |  |
| 13                   | 27884            | Gear, Crankshaft (Used in early production) This gear is                                                                                                                                                                                                                                                                                                                                                                                                                                                                                                                                                                                                                                                                                                                                                                                                                                                                                                                                                                                                                                                                                                                                                                                                                                                                                                                                                                                                                                                                                                                                                                                                                                                                                                                                                                                                                                                                                                                                                                                                                                                                       |  |  |
|                      |                  | servicable onlywhen it is pinned to the crankshaft.                                                                                                                                                                                                                                                                                                                                                                                                                                                                                                                                                                                                                                                                                                                                                                                                                                                                                                                                                                                                                                                                                                                                                                                                                                                                                                                                                                                                                                                                                                                                                                                                                                                                                                                                                                                                                                                                                                                                                                                                                                                                            |  |  |
|                      | 32592B           | Piston & Pin Ass'y. (Std.)(2-3/4")(In cl.16)                                                                                                                                                                                                                                                                                                                                                                                                                                                                                                                                                                                                                                                                                                                                                                                                                                                                                                                                                                                                                                                                                                                                                                                                                                                                                                                                                                                                                                                                                                                                                                                                                                                                                                                                                                                                                                                                                                                                                                                                                                                                                   |  |  |
|                      | 32593B           | Piston & Pin Ass'y. (.010" OS) (Incl. 16)                                                                                                                                                                                                                                                                                                                                                                                                                                                                                                                                                                                                                                                                                                                                                                                                                                                                                                                                                                                                                                                                                                                                                                                                                                                                                                                                                                                                                                                                                                                                                                                                                                                                                                                                                                                                                                                                                                                                                                                                                                                                                      |  |  |
|                      | 32594B           | Piston & Pin Ass'y. (.020" OS) (Incl. 16)                                                                                                                                                                                                                                                                                                                                                                                                                                                                                                                                                                                                                                                                                                                                                                                                                                                                                                                                                                                                                                                                                                                                                                                                                                                                                                                                                                                                                                                                                                                                                                                                                                                                                                                                                                                                                                                                                                                                                                                                                                                                                      |  |  |
|                      | 34517            | Piston, Pin & Ring Set (Std.) (2-3/4" Bore)                                                                                                                                                                                                                                                                                                                                                                                                                                                                                                                                                                                                                                                                                                                                                                                                                                                                                                                                                                                                                                                                                                                                                                                                                                                                                                                                                                                                                                                                                                                                                                                                                                                                                                                                                                                                                                                                                                                                                                                                                                                                                    |  |  |
|                      | 34518            | Piston, Pin & Ring Set (.010" OS)                                                                                                                                                                                                                                                                                                                                                                                                                                                                                                                                                                                                                                                                                                                                                                                                                                                                                                                                                                                                                                                                                                                                                                                                                                                                                                                                                                                                                                                                                                                                                                                                                                                                                                                                                                                                                                                                                                                                                                                                                                                                                              |  |  |
|                      | 34519            | Piston, Pin & Ring Set (.020" OS)                                                                                                                                                                                                                                                                                                                                                                                                                                                                                                                                                                                                                                                                                                                                                                                                                                                                                                                                                                                                                                                                                                                                                                                                                                                                                                                                                                                                                                                                                                                                                                                                                                                                                                                                                                                                                                                                                                                                                                                                                                                                                              |  |  |
|                      | 32595            | Ring Set (Std.) (2-3/4" Bore)                                                                                                                                                                                                                                                                                                                                                                                                                                                                                                                                                                                                                                                                                                                                                                                                                                                                                                                                                                                                                                                                                                                                                                                                                                                                                                                                                                                                                                                                                                                                                                                                                                                                                                                                                                                                                                                                                                                                                                                                                                                                                                  |  |  |
|                      | 32596<br>32597   | Ring Set (.010" OS)<br>Ring Set (.020" OS)                                                                                                                                                                                                                                                                                                                                                                                                                                                                                                                                                                                                                                                                                                                                                                                                                                                                                                                                                                                                                                                                                                                                                                                                                                                                                                                                                                                                                                                                                                                                                                                                                                                                                                                                                                                                                                                                                                                                                                                                                                                                                     |  |  |
|                      | 27888            | Ring Set (.020 '05) Ring, Piston pin retaining                                                                                                                                                                                                                                                                                                                                                                                                                                                                                                                                                                                                                                                                                                                                                                                                                                                                                                                                                                                                                                                                                                                                                                                                                                                                                                                                                                                                                                                                                                                                                                                                                                                                                                                                                                                                                                                                                                                                                                                                                                                                                 |  |  |
|                      | 27600<br>32591C  | Ring, Fision pin retaining<br>Rod Assy., Connecting (Incl. 10 & 18)                                                                                                                                                                                                                                                                                                                                                                                                                                                                                                                                                                                                                                                                                                                                                                                                                                                                                                                                                                                                                                                                                                                                                                                                                                                                                                                                                                                                                                                                                                                                                                                                                                                                                                                                                                                                                                                                                                                                                                                                                                                            |  |  |
|                      | 650662C          | Screw, Connecting rod (2 each)                                                                                                                                                                                                                                                                                                                                                                                                                                                                                                                                                                                                                                                                                                                                                                                                                                                                                                                                                                                                                                                                                                                                                                                                                                                                                                                                                                                                                                                                                                                                                                                                                                                                                                                                                                                                                                                                                                                                                                                                                                                                                                 |  |  |
|                      | 32678            | Nipple, Oil drain                                                                                                                                                                                                                                                                                                                                                                                                                                                                                                                                                                                                                                                                                                                                                                                                                                                                                                                                                                                                                                                                                                                                                                                                                                                                                                                                                                                                                                                                                                                                                                                                                                                                                                                                                                                                                                                                                                                                                                                                                                                                                                              |  |  |
|                      | 30969            | Cap, Oil drain                                                                                                                                                                                                                                                                                                                                                                                                                                                                                                                                                                                                                                                                                                                                                                                                                                                                                                                                                                                                                                                                                                                                                                                                                                                                                                                                                                                                                                                                                                                                                                                                                                                                                                                                                                                                                                                                                                                                                                                                                                                                                                                 |  |  |
|                      | 32115            | Camshaft (MCR)                                                                                                                                                                                                                                                                                                                                                                                                                                                                                                                                                                                                                                                                                                                                                                                                                                                                                                                                                                                                                                                                                                                                                                                                                                                                                                                                                                                                                                                                                                                                                                                                                                                                                                                                                                                                                                                                                                                                                                                                                                                                                                                 |  |  |
|                      | 34034            | Lifter, Valve                                                                                                                                                                                                                                                                                                                                                                                                                                                                                                                                                                                                                                                                                                                                                                                                                                                                                                                                                                                                                                                                                                                                                                                                                                                                                                                                                                                                                                                                                                                                                                                                                                                                                                                                                                                                                                                                                                                                                                                                                                                                                                                  |  |  |
|                      | 31303B           | Cover, Cylinder (Incl. 24, 106 & 279)                                                                                                                                                                                                                                                                                                                                                                                                                                                                                                                                                                                                                                                                                                                                                                                                                                                                                                                                                                                                                                                                                                                                                                                                                                                                                                                                                                                                                                                                                                                                                                                                                                                                                                                                                                                                                                                                                                                                                                                                                                                                                          |  |  |
| 24B                  | 31546            | Bushing, Crankshaft (Use as required)                                                                                                                                                                                                                                                                                                                                                                                                                                                                                                                                                                                                                                                                                                                                                                                                                                                                                                                                                                                                                                                                                                                                                                                                                                                                                                                                                                                                                                                                                                                                                                                                                                                                                                                                                                                                                                                                                                                                                                                                                                                                                          |  |  |
|                      | 28427            | Seal, Oil                                                                                                                                                                                                                                                                                                                                                                                                                                                                                                                                                                                                                                                                                                                                                                                                                                                                                                                                                                                                                                                                                                                                                                                                                                                                                                                                                                                                                                                                                                                                                                                                                                                                                                                                                                                                                                                                                                                                                                                                                                                                                                                      |  |  |
|                      | 34011A           | Dipstick, Oil (Incl. 30)                                                                                                                                                                                                                                                                                                                                                                                                                                                                                                                                                                                                                                                                                                                                                                                                                                                                                                                                                                                                                                                                                                                                                                                                                                                                                                                                                                                                                                                                                                                                                                                                                                                                                                                                                                                                                                                                                                                                                                                                                                                                                                       |  |  |
|                      | 33893A           | Tube, Oil filler                                                                                                                                                                                                                                                                                                                                                                                                                                                                                                                                                                                                                                                                                                                                                                                                                                                                                                                                                                                                                                                                                                                                                                                                                                                                                                                                                                                                                                                                                                                                                                                                                                                                                                                                                                                                                                                                                                                                                                                                                                                                                                               |  |  |
|                      | 30684            | * Gasket, Cylinder cover                                                                                                                                                                                                                                                                                                                                                                                                                                                                                                                                                                                                                                                                                                                                                                                                                                                                                                                                                                                                                                                                                                                                                                                                                                                                                                                                                                                                                                                                                                                                                                                                                                                                                                                                                                                                                                                                                                                                                                                                                                                                                                       |  |  |
|                      | 650488           | Screw, 1/4-20 x 1-1/4"                                                                                                                                                                                                                                                                                                                                                                                                                                                                                                                                                                                                                                                                                                                                                                                                                                                                                                                                                                                                                                                                                                                                                                                                                                                                                                                                                                                                                                                                                                                                                                                                                                                                                                                                                                                                                                                                                                                                                                                                                                                                                                         |  |  |
|                      | 33590            | "O" Ring                                                                                                                                                                                                                                                                                                                                                                                                                                                                                                                                                                                                                                                                                                                                                                                                                                                                                                                                                                                                                                                                                                                                                                                                                                                                                                                                                                                                                                                                                                                                                                                                                                                                                                                                                                                                                                                                                                                                                                                                                                                                                                                       |  |  |
|                      | 650489           | Screw, 1/4-20 x 5/8"  * Cooleat Oldinder bood                                                                                                                                                                                                                                                                                                                                                                                                                                                                                                                                                                                                                                                                                                                                                                                                                                                                                                                                                                                                                                                                                                                                                                                                                                                                                                                                                                                                                                                                                                                                                                                                                                                                                                                                                                                                                                                                                                                                                                                                                                                                                  |  |  |
|                      | 32631A<br>20038A | * Gasket, Cylinder head                                                                                                                                                                                                                                                                                                                                                                                                                                                                                                                                                                                                                                                                                                                                                                                                                                                                                                                                                                                                                                                                                                                                                                                                                                                                                                                                                                                                                                                                                                                                                                                                                                                                                                                                                                                                                                                                                                                                                                                                                                                                                                        |  |  |
|                      | 30938A<br>37703  | Head, Cylinder Clip, Conduit (Use as required)                                                                                                                                                                                                                                                                                                                                                                                                                                                                                                                                                                                                                                                                                                                                                                                                                                                                                                                                                                                                                                                                                                                                                                                                                                                                                                                                                                                                                                                                                                                                                                                                                                                                                                                                                                                                                                                                                                                                                                                                                                                                                 |  |  |
|                      | 27793<br>28942   | Clip, Conduit (Use as required) Screw, 10-32 x 3/8" (Use as required)                                                                                                                                                                                                                                                                                                                                                                                                                                                                                                                                                                                                                                                                                                                                                                                                                                                                                                                                                                                                                                                                                                                                                                                                                                                                                                                                                                                                                                                                                                                                                                                                                                                                                                                                                                                                                                                                                                                                                                                                                                                          |  |  |
|                      | 650697A          | Screw, 5/16-18 x 2-1/2" (Use as required)                                                                                                                                                                                                                                                                                                                                                                                                                                                                                                                                                                                                                                                                                                                                                                                                                                                                                                                                                                                                                                                                                                                                                                                                                                                                                                                                                                                                                                                                                                                                                                                                                                                                                                                                                                                                                                                                                                                                                                                                                                                                                      |  |  |
|                      | 650695A          | Screw, 5/16-18 x 2-1/2" (Use as required)                                                                                                                                                                                                                                                                                                                                                                                                                                                                                                                                                                                                                                                                                                                                                                                                                                                                                                                                                                                                                                                                                                                                                                                                                                                                                                                                                                                                                                                                                                                                                                                                                                                                                                                                                                                                                                                                                                                                                                                                                                                                                      |  |  |
|                      | 650694A          | Screw, 5/16-18 x 2" (Use as required)                                                                                                                                                                                                                                                                                                                                                                                                                                                                                                                                                                                                                                                                                                                                                                                                                                                                                                                                                                                                                                                                                                                                                                                                                                                                                                                                                                                                                                                                                                                                                                                                                                                                                                                                                                                                                                                                                                                                                                                                                                                                                          |  |  |
|                      | 33636            | Resistor Spark Plug (RJ-8C)                                                                                                                                                                                                                                                                                                                                                                                                                                                                                                                                                                                                                                                                                                                                                                                                                                                                                                                                                                                                                                                                                                                                                                                                                                                                                                                                                                                                                                                                                                                                                                                                                                                                                                                                                                                                                                                                                                                                                                                                                                                                                                    |  |  |
|                      | 34251            | Resistor Spark Plug                                                                                                                                                                                                                                                                                                                                                                                                                                                                                                                                                                                                                                                                                                                                                                                                                                                                                                                                                                                                                                                                                                                                                                                                                                                                                                                                                                                                                                                                                                                                                                                                                                                                                                                                                                                                                                                                                                                                                                                                                                                                                                            |  |  |
|                      | 27896A           | * Gasket, Breather cover                                                                                                                                                                                                                                                                                                                                                                                                                                                                                                                                                                                                                                                                                                                                                                                                                                                                                                                                                                                                                                                                                                                                                                                                                                                                                                                                                                                                                                                                                                                                                                                                                                                                                                                                                                                                                                                                                                                                                                                                                                                                                                       |  |  |
|                      | 28423            | Body, Breather                                                                                                                                                                                                                                                                                                                                                                                                                                                                                                                                                                                                                                                                                                                                                                                                                                                                                                                                                                                                                                                                                                                                                                                                                                                                                                                                                                                                                                                                                                                                                                                                                                                                                                                                                                                                                                                                                                                                                                                                                                                                                                                 |  |  |
| www.mymowerparts.com |                  |                                                                                                                                                                                                                                                                                                                                                                                                                                                                                                                                                                                                                                                                                                                                                                                                                                                                                                                                                                                                                                                                                                                                                                                                                                                                                                                                                                                                                                                                                                                                                                                                                                                                                                                                                                                                                                                                                                                                                                                                                                                                                                                                |  |  |
|                      |                  |                                                                                                                                                                                                                                                                                                                                                                                                                                                                                                                                                                                                                                                                                                                                                                                                                                                                                                                                                                                                                                                                                                                                                                                                                                                                                                                                                                                                                                                                                                                                                                                                                                                                                                                                                                                                                                                                                                                                                                                                                                                                                                                                |  |  |