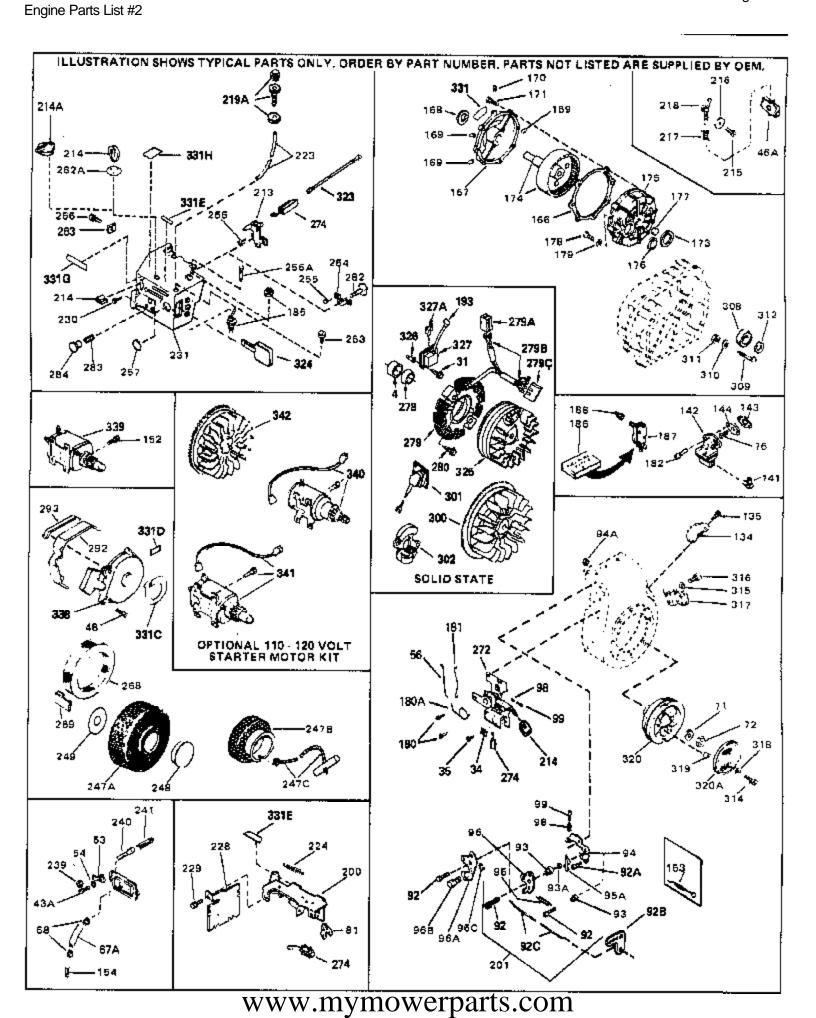

For Discount Tecumseh Engine Parts Call 606-678-9623 or 606-561-4983

H70-130205H

Page 1 of 8

Engine Parts List #1

www.mymowerparts.com

|                      | Dath when        | De la Contraction de la Contra |  |  |
|----------------------|------------------|--------------------------------------------------------------------------------------------------------------------------------------------------------------------------------------------------------------------------------------------------------------------------------------------------------------------------------------------------------------------------------------------------------------------------------------------------------------------------------------------------------------------------------------------------------------------------------------------------------------------------------------------------------------------------------------------------------------------------------------------------------------------------------------------------------------------------------------------------------------------------------------------------------------------------------------------------------------------------------------------------------------------------------------------------------------------------------------------------------------------------------------------------------------------------------------------------------------------------------------------------------------------------------------------------------------------------------------------------------------------------------------------------------------------------------------------------------------------------------------------------------------------------------------------------------------------------------------------------------------------------------------------------------------------------------------------------------------------------------------------------------------------------------------------------------------------------------------------------------------------------------------------------------------------------------------------------------------------------------------------------------------------------------------------------------------------------------------------------------------------------------|--|--|
|                      |                  | Other (Incl. 2, 3, 4, 8, 76) (2, 3/4", Para)                                                                                                                                                                                                                                                                                                                                                                                                                                                                                                                                                                                                                                                                                                                                                                                                                                                                                                                                                                                                                                                                                                                                                                                                                                                                                                                                                                                                                                                                                                                                                                                                                                                                                                                                                                                                                                                                                                                                                                                                                                                                                   |  |  |
|                      | 32586C<br>27652  | Cylinder (Incl. 2, 3, 4 & 76) (2-3/4" Bore)<br>Pin, Dowel                                                                                                                                                                                                                                                                                                                                                                                                                                                                                                                                                                                                                                                                                                                                                                                                                                                                                                                                                                                                                                                                                                                                                                                                                                                                                                                                                                                                                                                                                                                                                                                                                                                                                                                                                                                                                                                                                                                                                                                                                                                                      |  |  |
|                      | 27642            | Plug, Oil drain                                                                                                                                                                                                                                                                                                                                                                                                                                                                                                                                                                                                                                                                                                                                                                                                                                                                                                                                                                                                                                                                                                                                                                                                                                                                                                                                                                                                                                                                                                                                                                                                                                                                                                                                                                                                                                                                                                                                                                                                                                                                                                                |  |  |
|                      | 32630            | Seal, Oil                                                                                                                                                                                                                                                                                                                                                                                                                                                                                                                                                                                                                                                                                                                                                                                                                                                                                                                                                                                                                                                                                                                                                                                                                                                                                                                                                                                                                                                                                                                                                                                                                                                                                                                                                                                                                                                                                                                                                                                                                                                                                                                      |  |  |
|                      | 32783            | Intake Valve (Std.) (Incl. 9)                                                                                                                                                                                                                                                                                                                                                                                                                                                                                                                                                                                                                                                                                                                                                                                                                                                                                                                                                                                                                                                                                                                                                                                                                                                                                                                                                                                                                                                                                                                                                                                                                                                                                                                                                                                                                                                                                                                                                                                                                                                                                                  |  |  |
|                      | 32784            | Intake Valve (1/32" OS) (Incl. 9)                                                                                                                                                                                                                                                                                                                                                                                                                                                                                                                                                                                                                                                                                                                                                                                                                                                                                                                                                                                                                                                                                                                                                                                                                                                                                                                                                                                                                                                                                                                                                                                                                                                                                                                                                                                                                                                                                                                                                                                                                                                                                              |  |  |
|                      | 27878A           | Exhaust Valve (Std.) (Incl. 9)                                                                                                                                                                                                                                                                                                                                                                                                                                                                                                                                                                                                                                                                                                                                                                                                                                                                                                                                                                                                                                                                                                                                                                                                                                                                                                                                                                                                                                                                                                                                                                                                                                                                                                                                                                                                                                                                                                                                                                                                                                                                                                 |  |  |
|                      | 27880A           | Exhaust Valve (1/32" OS) (Incl. 9)                                                                                                                                                                                                                                                                                                                                                                                                                                                                                                                                                                                                                                                                                                                                                                                                                                                                                                                                                                                                                                                                                                                                                                                                                                                                                                                                                                                                                                                                                                                                                                                                                                                                                                                                                                                                                                                                                                                                                                                                                                                                                             |  |  |
|                      | 20810            | Pin, Valve spring retainer (Use as re quired)                                                                                                                                                                                                                                                                                                                                                                                                                                                                                                                                                                                                                                                                                                                                                                                                                                                                                                                                                                                                                                                                                                                                                                                                                                                                                                                                                                                                                                                                                                                                                                                                                                                                                                                                                                                                                                                                                                                                                                                                                                                                                  |  |  |
|                      | 27882            | Cap, Upper valve spring                                                                                                                                                                                                                                                                                                                                                                                                                                                                                                                                                                                                                                                                                                                                                                                                                                                                                                                                                                                                                                                                                                                                                                                                                                                                                                                                                                                                                                                                                                                                                                                                                                                                                                                                                                                                                                                                                                                                                                                                                                                                                                        |  |  |
|                      | 27881            | Spring, Valve                                                                                                                                                                                                                                                                                                                                                                                                                                                                                                                                                                                                                                                                                                                                                                                                                                                                                                                                                                                                                                                                                                                                                                                                                                                                                                                                                                                                                                                                                                                                                                                                                                                                                                                                                                                                                                                                                                                                                                                                                                                                                                                  |  |  |
| 8                    | 27881            | Spring, Valve                                                                                                                                                                                                                                                                                                                                                                                                                                                                                                                                                                                                                                                                                                                                                                                                                                                                                                                                                                                                                                                                                                                                                                                                                                                                                                                                                                                                                                                                                                                                                                                                                                                                                                                                                                                                                                                                                                                                                                                                                                                                                                                  |  |  |
| 9A                   | 32581            | Cap, Lower valve spring                                                                                                                                                                                                                                                                                                                                                                                                                                                                                                                                                                                                                                                                                                                                                                                                                                                                                                                                                                                                                                                                                                                                                                                                                                                                                                                                                                                                                                                                                                                                                                                                                                                                                                                                                                                                                                                                                                                                                                                                                                                                                                        |  |  |
| 9                    | 32581            | Cap, Lower valve spring                                                                                                                                                                                                                                                                                                                                                                                                                                                                                                                                                                                                                                                                                                                                                                                                                                                                                                                                                                                                                                                                                                                                                                                                                                                                                                                                                                                                                                                                                                                                                                                                                                                                                                                                                                                                                                                                                                                                                                                                                                                                                                        |  |  |
| 10A                  | 32590            | Plate, Lock & Oil dipper (This plate may be replaced by                                                                                                                                                                                                                                                                                                                                                                                                                                                                                                                                                                                                                                                                                                                                                                                                                                                                                                                                                                                                                                                                                                                                                                                                                                                                                                                                                                                                                                                                                                                                                                                                                                                                                                                                                                                                                                                                                                                                                                                                                                                                        |  |  |
|                      |                  | 34242 oil dipper but 650662C screw must be used.)                                                                                                                                                                                                                                                                                                                                                                                                                                                                                                                                                                                                                                                                                                                                                                                                                                                                                                                                                                                                                                                                                                                                                                                                                                                                                                                                                                                                                                                                                                                                                                                                                                                                                                                                                                                                                                                                                                                                                                                                                                                                              |  |  |
|                      | 34242            | Dipper, Oil                                                                                                                                                                                                                                                                                                                                                                                                                                                                                                                                                                                                                                                                                                                                                                                                                                                                                                                                                                                                                                                                                                                                                                                                                                                                                                                                                                                                                                                                                                                                                                                                                                                                                                                                                                                                                                                                                                                                                                                                                                                                                                                    |  |  |
|                      | 34894            | Crankshaft (Incl. 12 & 13)                                                                                                                                                                                                                                                                                                                                                                                                                                                                                                                                                                                                                                                                                                                                                                                                                                                                                                                                                                                                                                                                                                                                                                                                                                                                                                                                                                                                                                                                                                                                                                                                                                                                                                                                                                                                                                                                                                                                                                                                                                                                                                     |  |  |
|                      | 29783            | Crankshaft Gear Pin (Early production )                                                                                                                                                                                                                                                                                                                                                                                                                                                                                                                                                                                                                                                                                                                                                                                                                                                                                                                                                                                                                                                                                                                                                                                                                                                                                                                                                                                                                                                                                                                                                                                                                                                                                                                                                                                                                                                                                                                                                                                                                                                                                        |  |  |
| 13                   | 27884            | Gear, Crankshaft (Used in early production) This gear is                                                                                                                                                                                                                                                                                                                                                                                                                                                                                                                                                                                                                                                                                                                                                                                                                                                                                                                                                                                                                                                                                                                                                                                                                                                                                                                                                                                                                                                                                                                                                                                                                                                                                                                                                                                                                                                                                                                                                                                                                                                                       |  |  |
|                      |                  | servicable onlywhen it is pinned to the crankshaft.                                                                                                                                                                                                                                                                                                                                                                                                                                                                                                                                                                                                                                                                                                                                                                                                                                                                                                                                                                                                                                                                                                                                                                                                                                                                                                                                                                                                                                                                                                                                                                                                                                                                                                                                                                                                                                                                                                                                                                                                                                                                            |  |  |
|                      | 32592B           | Piston & Pin Ass'y. (Std.)(2-3/4")(In cl.16)                                                                                                                                                                                                                                                                                                                                                                                                                                                                                                                                                                                                                                                                                                                                                                                                                                                                                                                                                                                                                                                                                                                                                                                                                                                                                                                                                                                                                                                                                                                                                                                                                                                                                                                                                                                                                                                                                                                                                                                                                                                                                   |  |  |
|                      | 32593B           | Piston & Pin Ass'y. (.010" OS) (Incl. 16)                                                                                                                                                                                                                                                                                                                                                                                                                                                                                                                                                                                                                                                                                                                                                                                                                                                                                                                                                                                                                                                                                                                                                                                                                                                                                                                                                                                                                                                                                                                                                                                                                                                                                                                                                                                                                                                                                                                                                                                                                                                                                      |  |  |
|                      | 32594B           | Piston & Pin Ass'y. (.020" OS) (Incl. 16)                                                                                                                                                                                                                                                                                                                                                                                                                                                                                                                                                                                                                                                                                                                                                                                                                                                                                                                                                                                                                                                                                                                                                                                                                                                                                                                                                                                                                                                                                                                                                                                                                                                                                                                                                                                                                                                                                                                                                                                                                                                                                      |  |  |
|                      | 34517            | Piston, Pin & Ring Set (Std.) (2-3/4" Bore)                                                                                                                                                                                                                                                                                                                                                                                                                                                                                                                                                                                                                                                                                                                                                                                                                                                                                                                                                                                                                                                                                                                                                                                                                                                                                                                                                                                                                                                                                                                                                                                                                                                                                                                                                                                                                                                                                                                                                                                                                                                                                    |  |  |
|                      | 34518            | Piston, Pin & Ring Set (.010" OS)                                                                                                                                                                                                                                                                                                                                                                                                                                                                                                                                                                                                                                                                                                                                                                                                                                                                                                                                                                                                                                                                                                                                                                                                                                                                                                                                                                                                                                                                                                                                                                                                                                                                                                                                                                                                                                                                                                                                                                                                                                                                                              |  |  |
|                      | 34519            | Piston, Pin & Ring Set (.020" OS)                                                                                                                                                                                                                                                                                                                                                                                                                                                                                                                                                                                                                                                                                                                                                                                                                                                                                                                                                                                                                                                                                                                                                                                                                                                                                                                                                                                                                                                                                                                                                                                                                                                                                                                                                                                                                                                                                                                                                                                                                                                                                              |  |  |
|                      | 32595            | Ring Set (Std.) (2-3/4" Bore)                                                                                                                                                                                                                                                                                                                                                                                                                                                                                                                                                                                                                                                                                                                                                                                                                                                                                                                                                                                                                                                                                                                                                                                                                                                                                                                                                                                                                                                                                                                                                                                                                                                                                                                                                                                                                                                                                                                                                                                                                                                                                                  |  |  |
|                      | 32596<br>32597   | Ring Set (.010" OS)<br>Ring Set (.020" OS)                                                                                                                                                                                                                                                                                                                                                                                                                                                                                                                                                                                                                                                                                                                                                                                                                                                                                                                                                                                                                                                                                                                                                                                                                                                                                                                                                                                                                                                                                                                                                                                                                                                                                                                                                                                                                                                                                                                                                                                                                                                                                     |  |  |
|                      | 27888            | Ring Set (.020 '05) Ring, Piston pin retaining                                                                                                                                                                                                                                                                                                                                                                                                                                                                                                                                                                                                                                                                                                                                                                                                                                                                                                                                                                                                                                                                                                                                                                                                                                                                                                                                                                                                                                                                                                                                                                                                                                                                                                                                                                                                                                                                                                                                                                                                                                                                                 |  |  |
|                      | 27600<br>32591C  | Ring, Fision pin retaining<br>Rod Assy., Connecting (Incl. 10 & 18)                                                                                                                                                                                                                                                                                                                                                                                                                                                                                                                                                                                                                                                                                                                                                                                                                                                                                                                                                                                                                                                                                                                                                                                                                                                                                                                                                                                                                                                                                                                                                                                                                                                                                                                                                                                                                                                                                                                                                                                                                                                            |  |  |
|                      | 650662C          | Screw, Connecting rod (2 each)                                                                                                                                                                                                                                                                                                                                                                                                                                                                                                                                                                                                                                                                                                                                                                                                                                                                                                                                                                                                                                                                                                                                                                                                                                                                                                                                                                                                                                                                                                                                                                                                                                                                                                                                                                                                                                                                                                                                                                                                                                                                                                 |  |  |
|                      | 32678            | Nipple, Oil drain                                                                                                                                                                                                                                                                                                                                                                                                                                                                                                                                                                                                                                                                                                                                                                                                                                                                                                                                                                                                                                                                                                                                                                                                                                                                                                                                                                                                                                                                                                                                                                                                                                                                                                                                                                                                                                                                                                                                                                                                                                                                                                              |  |  |
|                      | 30969            | Cap, Oil drain                                                                                                                                                                                                                                                                                                                                                                                                                                                                                                                                                                                                                                                                                                                                                                                                                                                                                                                                                                                                                                                                                                                                                                                                                                                                                                                                                                                                                                                                                                                                                                                                                                                                                                                                                                                                                                                                                                                                                                                                                                                                                                                 |  |  |
|                      | 32115            | Camshaft (MCR)                                                                                                                                                                                                                                                                                                                                                                                                                                                                                                                                                                                                                                                                                                                                                                                                                                                                                                                                                                                                                                                                                                                                                                                                                                                                                                                                                                                                                                                                                                                                                                                                                                                                                                                                                                                                                                                                                                                                                                                                                                                                                                                 |  |  |
|                      | 34034            | Lifter, Valve                                                                                                                                                                                                                                                                                                                                                                                                                                                                                                                                                                                                                                                                                                                                                                                                                                                                                                                                                                                                                                                                                                                                                                                                                                                                                                                                                                                                                                                                                                                                                                                                                                                                                                                                                                                                                                                                                                                                                                                                                                                                                                                  |  |  |
|                      | 31303B           | Cover, Cylinder (Incl. 24, 106 & 279)                                                                                                                                                                                                                                                                                                                                                                                                                                                                                                                                                                                                                                                                                                                                                                                                                                                                                                                                                                                                                                                                                                                                                                                                                                                                                                                                                                                                                                                                                                                                                                                                                                                                                                                                                                                                                                                                                                                                                                                                                                                                                          |  |  |
| 24B                  | 31546            | Bushing, Crankshaft (Use as required)                                                                                                                                                                                                                                                                                                                                                                                                                                                                                                                                                                                                                                                                                                                                                                                                                                                                                                                                                                                                                                                                                                                                                                                                                                                                                                                                                                                                                                                                                                                                                                                                                                                                                                                                                                                                                                                                                                                                                                                                                                                                                          |  |  |
|                      | 28427            | Seal, Oil                                                                                                                                                                                                                                                                                                                                                                                                                                                                                                                                                                                                                                                                                                                                                                                                                                                                                                                                                                                                                                                                                                                                                                                                                                                                                                                                                                                                                                                                                                                                                                                                                                                                                                                                                                                                                                                                                                                                                                                                                                                                                                                      |  |  |
|                      | 34011A           | Dipstick, Oil (Incl. 30)                                                                                                                                                                                                                                                                                                                                                                                                                                                                                                                                                                                                                                                                                                                                                                                                                                                                                                                                                                                                                                                                                                                                                                                                                                                                                                                                                                                                                                                                                                                                                                                                                                                                                                                                                                                                                                                                                                                                                                                                                                                                                                       |  |  |
|                      | 33893A           | Tube, Oil filler                                                                                                                                                                                                                                                                                                                                                                                                                                                                                                                                                                                                                                                                                                                                                                                                                                                                                                                                                                                                                                                                                                                                                                                                                                                                                                                                                                                                                                                                                                                                                                                                                                                                                                                                                                                                                                                                                                                                                                                                                                                                                                               |  |  |
|                      | 30684            | * Gasket, Cylinder cover                                                                                                                                                                                                                                                                                                                                                                                                                                                                                                                                                                                                                                                                                                                                                                                                                                                                                                                                                                                                                                                                                                                                                                                                                                                                                                                                                                                                                                                                                                                                                                                                                                                                                                                                                                                                                                                                                                                                                                                                                                                                                                       |  |  |
|                      | 650488           | Screw, 1/4-20 x 1-1/4"                                                                                                                                                                                                                                                                                                                                                                                                                                                                                                                                                                                                                                                                                                                                                                                                                                                                                                                                                                                                                                                                                                                                                                                                                                                                                                                                                                                                                                                                                                                                                                                                                                                                                                                                                                                                                                                                                                                                                                                                                                                                                                         |  |  |
|                      | 33590            | "O" Ring                                                                                                                                                                                                                                                                                                                                                                                                                                                                                                                                                                                                                                                                                                                                                                                                                                                                                                                                                                                                                                                                                                                                                                                                                                                                                                                                                                                                                                                                                                                                                                                                                                                                                                                                                                                                                                                                                                                                                                                                                                                                                                                       |  |  |
|                      | 650489           | Screw, 1/4-20 x 5/8"  * Cooleat Oldinder bood                                                                                                                                                                                                                                                                                                                                                                                                                                                                                                                                                                                                                                                                                                                                                                                                                                                                                                                                                                                                                                                                                                                                                                                                                                                                                                                                                                                                                                                                                                                                                                                                                                                                                                                                                                                                                                                                                                                                                                                                                                                                                  |  |  |
|                      | 32631A<br>20038A | * Gasket, Cylinder head                                                                                                                                                                                                                                                                                                                                                                                                                                                                                                                                                                                                                                                                                                                                                                                                                                                                                                                                                                                                                                                                                                                                                                                                                                                                                                                                                                                                                                                                                                                                                                                                                                                                                                                                                                                                                                                                                                                                                                                                                                                                                                        |  |  |
|                      | 30938A<br>37703  | Head, Cylinder Clip, Conduit (Use as required)                                                                                                                                                                                                                                                                                                                                                                                                                                                                                                                                                                                                                                                                                                                                                                                                                                                                                                                                                                                                                                                                                                                                                                                                                                                                                                                                                                                                                                                                                                                                                                                                                                                                                                                                                                                                                                                                                                                                                                                                                                                                                 |  |  |
|                      | 27793<br>28942   | Clip, Conduit (Use as required) Screw, 10-32 x 3/8" (Use as required)                                                                                                                                                                                                                                                                                                                                                                                                                                                                                                                                                                                                                                                                                                                                                                                                                                                                                                                                                                                                                                                                                                                                                                                                                                                                                                                                                                                                                                                                                                                                                                                                                                                                                                                                                                                                                                                                                                                                                                                                                                                          |  |  |
|                      | 650697A          | Screw, 5/16-18 x 2-1/2" (Use as required)                                                                                                                                                                                                                                                                                                                                                                                                                                                                                                                                                                                                                                                                                                                                                                                                                                                                                                                                                                                                                                                                                                                                                                                                                                                                                                                                                                                                                                                                                                                                                                                                                                                                                                                                                                                                                                                                                                                                                                                                                                                                                      |  |  |
|                      | 650695A          | Screw, 5/16-18 x 2-1/2" (Use as required)                                                                                                                                                                                                                                                                                                                                                                                                                                                                                                                                                                                                                                                                                                                                                                                                                                                                                                                                                                                                                                                                                                                                                                                                                                                                                                                                                                                                                                                                                                                                                                                                                                                                                                                                                                                                                                                                                                                                                                                                                                                                                      |  |  |
|                      | 650694A          | Screw, 5/16-18 x 2" (Use as required)                                                                                                                                                                                                                                                                                                                                                                                                                                                                                                                                                                                                                                                                                                                                                                                                                                                                                                                                                                                                                                                                                                                                                                                                                                                                                                                                                                                                                                                                                                                                                                                                                                                                                                                                                                                                                                                                                                                                                                                                                                                                                          |  |  |
|                      | 33636            | Resistor Spark Plug (RJ-8C)                                                                                                                                                                                                                                                                                                                                                                                                                                                                                                                                                                                                                                                                                                                                                                                                                                                                                                                                                                                                                                                                                                                                                                                                                                                                                                                                                                                                                                                                                                                                                                                                                                                                                                                                                                                                                                                                                                                                                                                                                                                                                                    |  |  |
|                      | 34251            | Resistor Spark Plug                                                                                                                                                                                                                                                                                                                                                                                                                                                                                                                                                                                                                                                                                                                                                                                                                                                                                                                                                                                                                                                                                                                                                                                                                                                                                                                                                                                                                                                                                                                                                                                                                                                                                                                                                                                                                                                                                                                                                                                                                                                                                                            |  |  |
|                      | 27896A           | * Gasket, Breather cover                                                                                                                                                                                                                                                                                                                                                                                                                                                                                                                                                                                                                                                                                                                                                                                                                                                                                                                                                                                                                                                                                                                                                                                                                                                                                                                                                                                                                                                                                                                                                                                                                                                                                                                                                                                                                                                                                                                                                                                                                                                                                                       |  |  |
|                      | 28423            | Body, Breather                                                                                                                                                                                                                                                                                                                                                                                                                                                                                                                                                                                                                                                                                                                                                                                                                                                                                                                                                                                                                                                                                                                                                                                                                                                                                                                                                                                                                                                                                                                                                                                                                                                                                                                                                                                                                                                                                                                                                                                                                                                                                                                 |  |  |
| www.mymowerparts.com |                  |                                                                                                                                                                                                                                                                                                                                                                                                                                                                                                                                                                                                                                                                                                                                                                                                                                                                                                                                                                                                                                                                                                                                                                                                                                                                                                                                                                                                                                                                                                                                                                                                                                                                                                                                                                                                                                                                                                                                                                                                                                                                                                                                |  |  |
|                      |                  |                                                                                                                                                                                                                                                                                                                                                                                                                                                                                                                                                                                                                                                                                                                                                                                                                                                                                                                                                                                                                                                                                                                                                                                                                                                                                                                                                                                                                                                                                                                                                                                                                                                                                                                                                                                                                                                                                                                                                                                                                                                                                                                                |  |  |