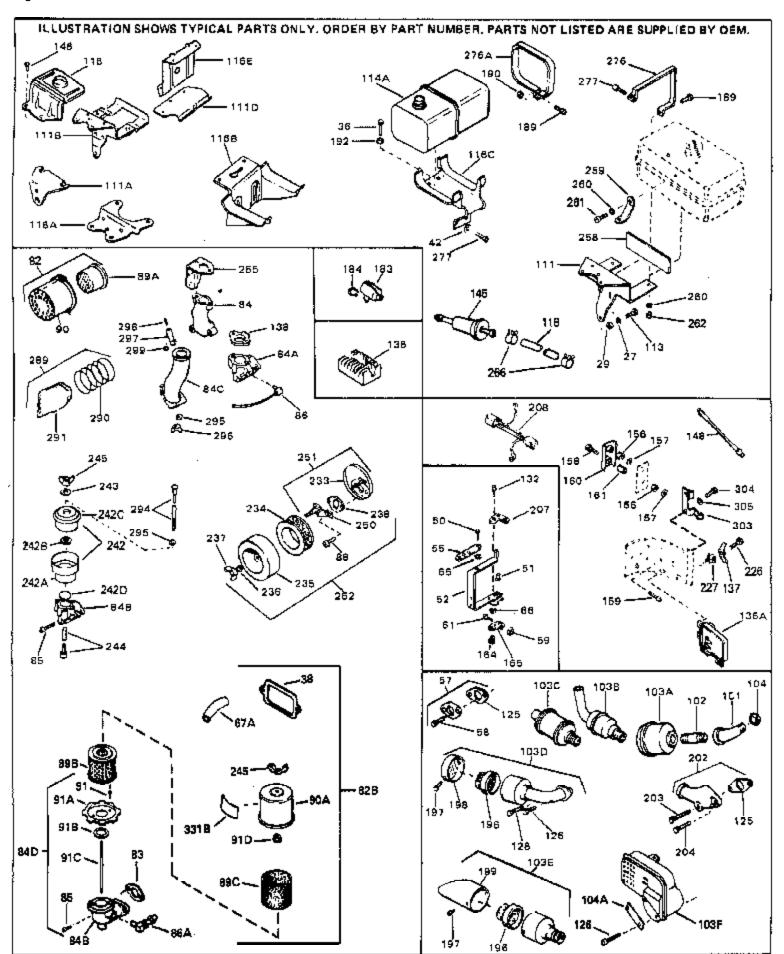

For Discount Tecumseh Engine Parts Call 606-678-9623 or 606-561-4983

H70-130205H

Page 1 of 8

Engine Parts List #1

www.mymowerparts.com

|                      | Dath when        | De la Contraction de la Contra |  |  |
|----------------------|------------------|--------------------------------------------------------------------------------------------------------------------------------------------------------------------------------------------------------------------------------------------------------------------------------------------------------------------------------------------------------------------------------------------------------------------------------------------------------------------------------------------------------------------------------------------------------------------------------------------------------------------------------------------------------------------------------------------------------------------------------------------------------------------------------------------------------------------------------------------------------------------------------------------------------------------------------------------------------------------------------------------------------------------------------------------------------------------------------------------------------------------------------------------------------------------------------------------------------------------------------------------------------------------------------------------------------------------------------------------------------------------------------------------------------------------------------------------------------------------------------------------------------------------------------------------------------------------------------------------------------------------------------------------------------------------------------------------------------------------------------------------------------------------------------------------------------------------------------------------------------------------------------------------------------------------------------------------------------------------------------------------------------------------------------------------------------------------------------------------------------------------------------|--|--|
|                      |                  | Other (Incl. 2, 3, 4, 8, 76) (2, 3/4", Para)                                                                                                                                                                                                                                                                                                                                                                                                                                                                                                                                                                                                                                                                                                                                                                                                                                                                                                                                                                                                                                                                                                                                                                                                                                                                                                                                                                                                                                                                                                                                                                                                                                                                                                                                                                                                                                                                                                                                                                                                                                                                                   |  |  |
|                      | 32586C<br>27652  | Cylinder (Incl. 2, 3, 4 & 76) (2-3/4" Bore)<br>Pin, Dowel                                                                                                                                                                                                                                                                                                                                                                                                                                                                                                                                                                                                                                                                                                                                                                                                                                                                                                                                                                                                                                                                                                                                                                                                                                                                                                                                                                                                                                                                                                                                                                                                                                                                                                                                                                                                                                                                                                                                                                                                                                                                      |  |  |
|                      | 27642            | Plug, Oil drain                                                                                                                                                                                                                                                                                                                                                                                                                                                                                                                                                                                                                                                                                                                                                                                                                                                                                                                                                                                                                                                                                                                                                                                                                                                                                                                                                                                                                                                                                                                                                                                                                                                                                                                                                                                                                                                                                                                                                                                                                                                                                                                |  |  |
|                      | 32630            | Seal, Oil                                                                                                                                                                                                                                                                                                                                                                                                                                                                                                                                                                                                                                                                                                                                                                                                                                                                                                                                                                                                                                                                                                                                                                                                                                                                                                                                                                                                                                                                                                                                                                                                                                                                                                                                                                                                                                                                                                                                                                                                                                                                                                                      |  |  |
|                      | 32783            | Intake Valve (Std.) (Incl. 9)                                                                                                                                                                                                                                                                                                                                                                                                                                                                                                                                                                                                                                                                                                                                                                                                                                                                                                                                                                                                                                                                                                                                                                                                                                                                                                                                                                                                                                                                                                                                                                                                                                                                                                                                                                                                                                                                                                                                                                                                                                                                                                  |  |  |
|                      | 32784            | Intake Valve (1/32" OS) (Incl. 9)                                                                                                                                                                                                                                                                                                                                                                                                                                                                                                                                                                                                                                                                                                                                                                                                                                                                                                                                                                                                                                                                                                                                                                                                                                                                                                                                                                                                                                                                                                                                                                                                                                                                                                                                                                                                                                                                                                                                                                                                                                                                                              |  |  |
|                      | 27878A           | Exhaust Valve (Std.) (Incl. 9)                                                                                                                                                                                                                                                                                                                                                                                                                                                                                                                                                                                                                                                                                                                                                                                                                                                                                                                                                                                                                                                                                                                                                                                                                                                                                                                                                                                                                                                                                                                                                                                                                                                                                                                                                                                                                                                                                                                                                                                                                                                                                                 |  |  |
|                      | 27880A           | Exhaust Valve (1/32" OS) (Incl. 9)                                                                                                                                                                                                                                                                                                                                                                                                                                                                                                                                                                                                                                                                                                                                                                                                                                                                                                                                                                                                                                                                                                                                                                                                                                                                                                                                                                                                                                                                                                                                                                                                                                                                                                                                                                                                                                                                                                                                                                                                                                                                                             |  |  |
|                      | 20810            | Pin, Valve spring retainer (Use as re quired)                                                                                                                                                                                                                                                                                                                                                                                                                                                                                                                                                                                                                                                                                                                                                                                                                                                                                                                                                                                                                                                                                                                                                                                                                                                                                                                                                                                                                                                                                                                                                                                                                                                                                                                                                                                                                                                                                                                                                                                                                                                                                  |  |  |
|                      | 27882            | Cap, Upper valve spring                                                                                                                                                                                                                                                                                                                                                                                                                                                                                                                                                                                                                                                                                                                                                                                                                                                                                                                                                                                                                                                                                                                                                                                                                                                                                                                                                                                                                                                                                                                                                                                                                                                                                                                                                                                                                                                                                                                                                                                                                                                                                                        |  |  |
|                      | 27881            | Spring, Valve                                                                                                                                                                                                                                                                                                                                                                                                                                                                                                                                                                                                                                                                                                                                                                                                                                                                                                                                                                                                                                                                                                                                                                                                                                                                                                                                                                                                                                                                                                                                                                                                                                                                                                                                                                                                                                                                                                                                                                                                                                                                                                                  |  |  |
| 8                    | 27881            | Spring, Valve                                                                                                                                                                                                                                                                                                                                                                                                                                                                                                                                                                                                                                                                                                                                                                                                                                                                                                                                                                                                                                                                                                                                                                                                                                                                                                                                                                                                                                                                                                                                                                                                                                                                                                                                                                                                                                                                                                                                                                                                                                                                                                                  |  |  |
| 9A                   | 32581            | Cap, Lower valve spring                                                                                                                                                                                                                                                                                                                                                                                                                                                                                                                                                                                                                                                                                                                                                                                                                                                                                                                                                                                                                                                                                                                                                                                                                                                                                                                                                                                                                                                                                                                                                                                                                                                                                                                                                                                                                                                                                                                                                                                                                                                                                                        |  |  |
| 9                    | 32581            | Cap, Lower valve spring                                                                                                                                                                                                                                                                                                                                                                                                                                                                                                                                                                                                                                                                                                                                                                                                                                                                                                                                                                                                                                                                                                                                                                                                                                                                                                                                                                                                                                                                                                                                                                                                                                                                                                                                                                                                                                                                                                                                                                                                                                                                                                        |  |  |
| 10A                  | 32590            | Plate, Lock & Oil dipper (This plate may be replaced by                                                                                                                                                                                                                                                                                                                                                                                                                                                                                                                                                                                                                                                                                                                                                                                                                                                                                                                                                                                                                                                                                                                                                                                                                                                                                                                                                                                                                                                                                                                                                                                                                                                                                                                                                                                                                                                                                                                                                                                                                                                                        |  |  |
|                      |                  | 34242 oil dipper but 650662C screw must be used.)                                                                                                                                                                                                                                                                                                                                                                                                                                                                                                                                                                                                                                                                                                                                                                                                                                                                                                                                                                                                                                                                                                                                                                                                                                                                                                                                                                                                                                                                                                                                                                                                                                                                                                                                                                                                                                                                                                                                                                                                                                                                              |  |  |
|                      | 34242            | Dipper, Oil                                                                                                                                                                                                                                                                                                                                                                                                                                                                                                                                                                                                                                                                                                                                                                                                                                                                                                                                                                                                                                                                                                                                                                                                                                                                                                                                                                                                                                                                                                                                                                                                                                                                                                                                                                                                                                                                                                                                                                                                                                                                                                                    |  |  |
|                      | 34894            | Crankshaft (Incl. 12 & 13)                                                                                                                                                                                                                                                                                                                                                                                                                                                                                                                                                                                                                                                                                                                                                                                                                                                                                                                                                                                                                                                                                                                                                                                                                                                                                                                                                                                                                                                                                                                                                                                                                                                                                                                                                                                                                                                                                                                                                                                                                                                                                                     |  |  |
|                      | 29783            | Crankshaft Gear Pin (Early production )                                                                                                                                                                                                                                                                                                                                                                                                                                                                                                                                                                                                                                                                                                                                                                                                                                                                                                                                                                                                                                                                                                                                                                                                                                                                                                                                                                                                                                                                                                                                                                                                                                                                                                                                                                                                                                                                                                                                                                                                                                                                                        |  |  |
| 13                   | 27884            | Gear, Crankshaft (Used in early production) This gear is                                                                                                                                                                                                                                                                                                                                                                                                                                                                                                                                                                                                                                                                                                                                                                                                                                                                                                                                                                                                                                                                                                                                                                                                                                                                                                                                                                                                                                                                                                                                                                                                                                                                                                                                                                                                                                                                                                                                                                                                                                                                       |  |  |
|                      |                  | servicable onlywhen it is pinned to the crankshaft.                                                                                                                                                                                                                                                                                                                                                                                                                                                                                                                                                                                                                                                                                                                                                                                                                                                                                                                                                                                                                                                                                                                                                                                                                                                                                                                                                                                                                                                                                                                                                                                                                                                                                                                                                                                                                                                                                                                                                                                                                                                                            |  |  |
|                      | 32592B           | Piston & Pin Ass'y. (Std.)(2-3/4")(In cl.16)                                                                                                                                                                                                                                                                                                                                                                                                                                                                                                                                                                                                                                                                                                                                                                                                                                                                                                                                                                                                                                                                                                                                                                                                                                                                                                                                                                                                                                                                                                                                                                                                                                                                                                                                                                                                                                                                                                                                                                                                                                                                                   |  |  |
|                      | 32593B           | Piston & Pin Ass'y. (.010" OS) (Incl. 16)                                                                                                                                                                                                                                                                                                                                                                                                                                                                                                                                                                                                                                                                                                                                                                                                                                                                                                                                                                                                                                                                                                                                                                                                                                                                                                                                                                                                                                                                                                                                                                                                                                                                                                                                                                                                                                                                                                                                                                                                                                                                                      |  |  |
|                      | 32594B           | Piston & Pin Ass'y. (.020" OS) (Incl. 16)                                                                                                                                                                                                                                                                                                                                                                                                                                                                                                                                                                                                                                                                                                                                                                                                                                                                                                                                                                                                                                                                                                                                                                                                                                                                                                                                                                                                                                                                                                                                                                                                                                                                                                                                                                                                                                                                                                                                                                                                                                                                                      |  |  |
|                      | 34517            | Piston, Pin & Ring Set (Std.) (2-3/4" Bore)                                                                                                                                                                                                                                                                                                                                                                                                                                                                                                                                                                                                                                                                                                                                                                                                                                                                                                                                                                                                                                                                                                                                                                                                                                                                                                                                                                                                                                                                                                                                                                                                                                                                                                                                                                                                                                                                                                                                                                                                                                                                                    |  |  |
|                      | 34518            | Piston, Pin & Ring Set (.010" OS)                                                                                                                                                                                                                                                                                                                                                                                                                                                                                                                                                                                                                                                                                                                                                                                                                                                                                                                                                                                                                                                                                                                                                                                                                                                                                                                                                                                                                                                                                                                                                                                                                                                                                                                                                                                                                                                                                                                                                                                                                                                                                              |  |  |
|                      | 34519            | Piston, Pin & Ring Set (.020" OS)                                                                                                                                                                                                                                                                                                                                                                                                                                                                                                                                                                                                                                                                                                                                                                                                                                                                                                                                                                                                                                                                                                                                                                                                                                                                                                                                                                                                                                                                                                                                                                                                                                                                                                                                                                                                                                                                                                                                                                                                                                                                                              |  |  |
|                      | 32595            | Ring Set (Std.) (2-3/4" Bore)                                                                                                                                                                                                                                                                                                                                                                                                                                                                                                                                                                                                                                                                                                                                                                                                                                                                                                                                                                                                                                                                                                                                                                                                                                                                                                                                                                                                                                                                                                                                                                                                                                                                                                                                                                                                                                                                                                                                                                                                                                                                                                  |  |  |
|                      | 32596<br>32597   | Ring Set (.010" OS)<br>Ring Set (.020" OS)                                                                                                                                                                                                                                                                                                                                                                                                                                                                                                                                                                                                                                                                                                                                                                                                                                                                                                                                                                                                                                                                                                                                                                                                                                                                                                                                                                                                                                                                                                                                                                                                                                                                                                                                                                                                                                                                                                                                                                                                                                                                                     |  |  |
|                      | 27888            | Ring Set (.020 '05) Ring, Piston pin retaining                                                                                                                                                                                                                                                                                                                                                                                                                                                                                                                                                                                                                                                                                                                                                                                                                                                                                                                                                                                                                                                                                                                                                                                                                                                                                                                                                                                                                                                                                                                                                                                                                                                                                                                                                                                                                                                                                                                                                                                                                                                                                 |  |  |
|                      | 27600<br>32591C  | Ring, Fision pin retaining<br>Rod Assy., Connecting (Incl. 10 & 18)                                                                                                                                                                                                                                                                                                                                                                                                                                                                                                                                                                                                                                                                                                                                                                                                                                                                                                                                                                                                                                                                                                                                                                                                                                                                                                                                                                                                                                                                                                                                                                                                                                                                                                                                                                                                                                                                                                                                                                                                                                                            |  |  |
|                      | 650662C          | Screw, Connecting rod (2 each)                                                                                                                                                                                                                                                                                                                                                                                                                                                                                                                                                                                                                                                                                                                                                                                                                                                                                                                                                                                                                                                                                                                                                                                                                                                                                                                                                                                                                                                                                                                                                                                                                                                                                                                                                                                                                                                                                                                                                                                                                                                                                                 |  |  |
|                      | 32678            | Nipple, Oil drain                                                                                                                                                                                                                                                                                                                                                                                                                                                                                                                                                                                                                                                                                                                                                                                                                                                                                                                                                                                                                                                                                                                                                                                                                                                                                                                                                                                                                                                                                                                                                                                                                                                                                                                                                                                                                                                                                                                                                                                                                                                                                                              |  |  |
|                      | 30969            | Cap, Oil drain                                                                                                                                                                                                                                                                                                                                                                                                                                                                                                                                                                                                                                                                                                                                                                                                                                                                                                                                                                                                                                                                                                                                                                                                                                                                                                                                                                                                                                                                                                                                                                                                                                                                                                                                                                                                                                                                                                                                                                                                                                                                                                                 |  |  |
|                      | 32115            | Camshaft (MCR)                                                                                                                                                                                                                                                                                                                                                                                                                                                                                                                                                                                                                                                                                                                                                                                                                                                                                                                                                                                                                                                                                                                                                                                                                                                                                                                                                                                                                                                                                                                                                                                                                                                                                                                                                                                                                                                                                                                                                                                                                                                                                                                 |  |  |
|                      | 34034            | Lifter, Valve                                                                                                                                                                                                                                                                                                                                                                                                                                                                                                                                                                                                                                                                                                                                                                                                                                                                                                                                                                                                                                                                                                                                                                                                                                                                                                                                                                                                                                                                                                                                                                                                                                                                                                                                                                                                                                                                                                                                                                                                                                                                                                                  |  |  |
|                      | 31303B           | Cover, Cylinder (Incl. 24, 106 & 279)                                                                                                                                                                                                                                                                                                                                                                                                                                                                                                                                                                                                                                                                                                                                                                                                                                                                                                                                                                                                                                                                                                                                                                                                                                                                                                                                                                                                                                                                                                                                                                                                                                                                                                                                                                                                                                                                                                                                                                                                                                                                                          |  |  |
| 24B                  | 31546            | Bushing, Crankshaft (Use as required)                                                                                                                                                                                                                                                                                                                                                                                                                                                                                                                                                                                                                                                                                                                                                                                                                                                                                                                                                                                                                                                                                                                                                                                                                                                                                                                                                                                                                                                                                                                                                                                                                                                                                                                                                                                                                                                                                                                                                                                                                                                                                          |  |  |
|                      | 28427            | Seal, Oil                                                                                                                                                                                                                                                                                                                                                                                                                                                                                                                                                                                                                                                                                                                                                                                                                                                                                                                                                                                                                                                                                                                                                                                                                                                                                                                                                                                                                                                                                                                                                                                                                                                                                                                                                                                                                                                                                                                                                                                                                                                                                                                      |  |  |
|                      | 34011A           | Dipstick, Oil (Incl. 30)                                                                                                                                                                                                                                                                                                                                                                                                                                                                                                                                                                                                                                                                                                                                                                                                                                                                                                                                                                                                                                                                                                                                                                                                                                                                                                                                                                                                                                                                                                                                                                                                                                                                                                                                                                                                                                                                                                                                                                                                                                                                                                       |  |  |
|                      | 33893A           | Tube, Oil filler                                                                                                                                                                                                                                                                                                                                                                                                                                                                                                                                                                                                                                                                                                                                                                                                                                                                                                                                                                                                                                                                                                                                                                                                                                                                                                                                                                                                                                                                                                                                                                                                                                                                                                                                                                                                                                                                                                                                                                                                                                                                                                               |  |  |
|                      | 30684            | * Gasket, Cylinder cover                                                                                                                                                                                                                                                                                                                                                                                                                                                                                                                                                                                                                                                                                                                                                                                                                                                                                                                                                                                                                                                                                                                                                                                                                                                                                                                                                                                                                                                                                                                                                                                                                                                                                                                                                                                                                                                                                                                                                                                                                                                                                                       |  |  |
|                      | 650488           | Screw, 1/4-20 x 1-1/4"                                                                                                                                                                                                                                                                                                                                                                                                                                                                                                                                                                                                                                                                                                                                                                                                                                                                                                                                                                                                                                                                                                                                                                                                                                                                                                                                                                                                                                                                                                                                                                                                                                                                                                                                                                                                                                                                                                                                                                                                                                                                                                         |  |  |
|                      | 33590            | "O" Ring                                                                                                                                                                                                                                                                                                                                                                                                                                                                                                                                                                                                                                                                                                                                                                                                                                                                                                                                                                                                                                                                                                                                                                                                                                                                                                                                                                                                                                                                                                                                                                                                                                                                                                                                                                                                                                                                                                                                                                                                                                                                                                                       |  |  |
|                      | 650489           | Screw, 1/4-20 x 5/8"  * Cooleat Oldinder bood                                                                                                                                                                                                                                                                                                                                                                                                                                                                                                                                                                                                                                                                                                                                                                                                                                                                                                                                                                                                                                                                                                                                                                                                                                                                                                                                                                                                                                                                                                                                                                                                                                                                                                                                                                                                                                                                                                                                                                                                                                                                                  |  |  |
|                      | 32631A<br>20038A | * Gasket, Cylinder head                                                                                                                                                                                                                                                                                                                                                                                                                                                                                                                                                                                                                                                                                                                                                                                                                                                                                                                                                                                                                                                                                                                                                                                                                                                                                                                                                                                                                                                                                                                                                                                                                                                                                                                                                                                                                                                                                                                                                                                                                                                                                                        |  |  |
|                      | 30938A<br>37703  | Head, Cylinder Clip, Conduit (Use as required)                                                                                                                                                                                                                                                                                                                                                                                                                                                                                                                                                                                                                                                                                                                                                                                                                                                                                                                                                                                                                                                                                                                                                                                                                                                                                                                                                                                                                                                                                                                                                                                                                                                                                                                                                                                                                                                                                                                                                                                                                                                                                 |  |  |
|                      | 27793<br>28942   | Clip, Conduit (Use as required) Screw, 10-32 x 3/8" (Use as required)                                                                                                                                                                                                                                                                                                                                                                                                                                                                                                                                                                                                                                                                                                                                                                                                                                                                                                                                                                                                                                                                                                                                                                                                                                                                                                                                                                                                                                                                                                                                                                                                                                                                                                                                                                                                                                                                                                                                                                                                                                                          |  |  |
|                      | 650697A          | Screw, 5/16-18 x 2-1/2" (Use as required)                                                                                                                                                                                                                                                                                                                                                                                                                                                                                                                                                                                                                                                                                                                                                                                                                                                                                                                                                                                                                                                                                                                                                                                                                                                                                                                                                                                                                                                                                                                                                                                                                                                                                                                                                                                                                                                                                                                                                                                                                                                                                      |  |  |
|                      | 650695A          | Screw, 5/16-18 x 2-1/2" (Use as required)                                                                                                                                                                                                                                                                                                                                                                                                                                                                                                                                                                                                                                                                                                                                                                                                                                                                                                                                                                                                                                                                                                                                                                                                                                                                                                                                                                                                                                                                                                                                                                                                                                                                                                                                                                                                                                                                                                                                                                                                                                                                                      |  |  |
|                      | 650694A          | Screw, 5/16-18 x 2" (Use as required)                                                                                                                                                                                                                                                                                                                                                                                                                                                                                                                                                                                                                                                                                                                                                                                                                                                                                                                                                                                                                                                                                                                                                                                                                                                                                                                                                                                                                                                                                                                                                                                                                                                                                                                                                                                                                                                                                                                                                                                                                                                                                          |  |  |
|                      | 33636            | Resistor Spark Plug (RJ-8C)                                                                                                                                                                                                                                                                                                                                                                                                                                                                                                                                                                                                                                                                                                                                                                                                                                                                                                                                                                                                                                                                                                                                                                                                                                                                                                                                                                                                                                                                                                                                                                                                                                                                                                                                                                                                                                                                                                                                                                                                                                                                                                    |  |  |
|                      | 34251            | Resistor Spark Plug                                                                                                                                                                                                                                                                                                                                                                                                                                                                                                                                                                                                                                                                                                                                                                                                                                                                                                                                                                                                                                                                                                                                                                                                                                                                                                                                                                                                                                                                                                                                                                                                                                                                                                                                                                                                                                                                                                                                                                                                                                                                                                            |  |  |
|                      | 27896A           | * Gasket, Breather cover                                                                                                                                                                                                                                                                                                                                                                                                                                                                                                                                                                                                                                                                                                                                                                                                                                                                                                                                                                                                                                                                                                                                                                                                                                                                                                                                                                                                                                                                                                                                                                                                                                                                                                                                                                                                                                                                                                                                                                                                                                                                                                       |  |  |
|                      | 28423            | Body, Breather                                                                                                                                                                                                                                                                                                                                                                                                                                                                                                                                                                                                                                                                                                                                                                                                                                                                                                                                                                                                                                                                                                                                                                                                                                                                                                                                                                                                                                                                                                                                                                                                                                                                                                                                                                                                                                                                                                                                                                                                                                                                                                                 |  |  |
| www.mymowerparts.com |                  |                                                                                                                                                                                                                                                                                                                                                                                                                                                                                                                                                                                                                                                                                                                                                                                                                                                                                                                                                                                                                                                                                                                                                                                                                                                                                                                                                                                                                                                                                                                                                                                                                                                                                                                                                                                                                                                                                                                                                                                                                                                                                                                                |  |  |
|                      |                  |                                                                                                                                                                                                                                                                                                                                                                                                                                                                                                                                                                                                                                                                                                                                                                                                                                                                                                                                                                                                                                                                                                                                                                                                                                                                                                                                                                                                                                                                                                                                                                                                                                                                                                                                                                                                                                                                                                                                                                                                                                                                                                                                |  |  |