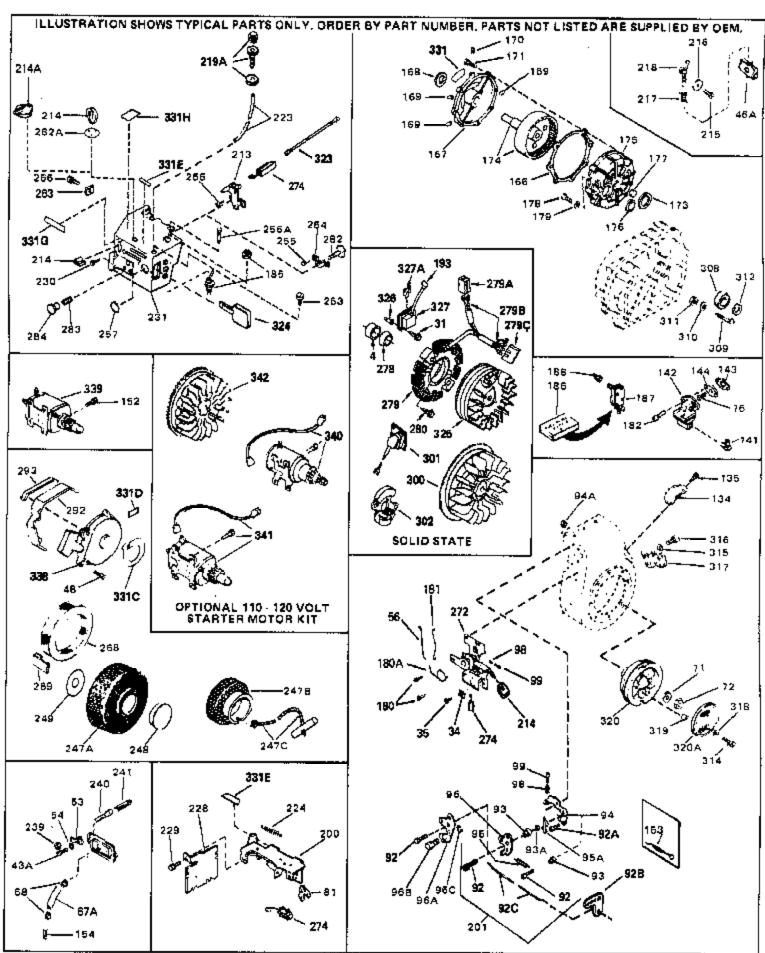

For Discount Tecumseh Engine Parts Call 606-678-9623 or 606-561-4983
Page 5 of 8

Engine Parts List #2

www.mymowerparts.com

| Ref # | Part Number Qty | Description                                                                                                                                                                                                                                                                                                  |
|-------|-----------------|--------------------------------------------------------------------------------------------------------------------------------------------------------------------------------------------------------------------------------------------------------------------------------------------------------------|
|       | 650489          | Screw, 1/4-20 x 5/8"                                                                                                                                                                                                                                                                                         |
|       | 27793           | Clip, Conduit (Use as required)                                                                                                                                                                                                                                                                              |
|       | 28942           | Screw, 10-32 x 3/8" (Use as required)                                                                                                                                                                                                                                                                        |
|       | 650128          | Screw, 10-24 x 1/2"                                                                                                                                                                                                                                                                                          |
|       | 29716           | Screw, 1/4-28 x 7/16"                                                                                                                                                                                                                                                                                        |
|       | 30824           | Link, Throttle                                                                                                                                                                                                                                                                                               |
|       | 650815          | Washer, Belleville                                                                                                                                                                                                                                                                                           |
|       | 8116            | Nut, Hex                                                                                                                                                                                                                                                                                                     |
|       | 33013           | Cover, Bubble                                                                                                                                                                                                                                                                                                |
|       | 650760          | Screw, 8-32 x 3/8"                                                                                                                                                                                                                                                                                           |
|       | 610118          | Cover, Spark plug (Use as required)                                                                                                                                                                                                                                                                          |
|       | 33108A          | Control Bracket (Incl. 224 & 274)                                                                                                                                                                                                                                                                            |
|       | 35438           | Knob, Control                                                                                                                                                                                                                                                                                                |
|       | 32410           | Knob, Speed control                                                                                                                                                                                                                                                                                          |
|       | 570629A         | Primer Assy.                                                                                                                                                                                                                                                                                                 |
|       | 32180C          | Line, Primer                                                                                                                                                                                                                                                                                                 |
|       | 30826           | Spring, Extension                                                                                                                                                                                                                                                                                            |
|       | 650257          | Screw, 8-32 x 5/16"                                                                                                                                                                                                                                                                                          |
|       | 34581           | Cover, Carburetor                                                                                                                                                                                                                                                                                            |
|       | 32398           | Bracket, Choke                                                                                                                                                                                                                                                                                               |
|       | 28820           | Screw, 10-32 x 1/2"                                                                                                                                                                                                                                                                                          |
|       | 650760          | Screw, 8-32 x 3/8"                                                                                                                                                                                                                                                                                           |
|       | 650765          | Screw, 10-32 x 1/2"                                                                                                                                                                                                                                                                                          |
|       | 31291           | Plug, Cover                                                                                                                                                                                                                                                                                                  |
|       | 650764          | Nut, "U" Type (Use as required)                                                                                                                                                                                                                                                                              |
|       | 610973          | Terminal Ass'y. (As req. on late prod uction)                                                                                                                                                                                                                                                                |
|       | 34127           | Guard Starter                                                                                                                                                                                                                                                                                                |
|       | 32576           | Seal, Snow guard                                                                                                                                                                                                                                                                                             |
|       | 34414           | Decal, Warning                                                                                                                                                                                                                                                                                               |
|       | 34416           | Decal, Choke                                                                                                                                                                                                                                                                                                 |
|       | 34170           | Decal, Instruction                                                                                                                                                                                                                                                                                           |
|       | 34144           | Decal, Primer                                                                                                                                                                                                                                                                                                |
|       | 590473          | Rewind Starter (Refer to Division 5, Section C, page 29 for                                                                                                                                                                                                                                                  |
| 330   | 390473          | breakdown)                                                                                                                                                                                                                                                                                                   |
| 340   | 33328D          | Starter Motor Kit (110-120 Volt) This 110-120 volt starter motor kit may have been added to this engine. It can be added only if cylinder hasdrilled and tapped starter mounting bosses and a ring gear flywheel (see#342). Refer to service number stamped on end cap of motor, or on decal, for identifica |
| 342   | 30811A          | Flywheel (Ring gear flywheel requiredon engines using 110-120 volt starter kits listed above)                                                                                                                                                                                                                |
| 342   | 611042          | Flywheel (Used on Type letters H and above) (Std. Point ignition) (Ring gear flywheel required on engines using 110-120 volt starter kits listed above)                                                                                                                                                      |
| 342   | 611085          | Flywheel (Minimum ring gear flywheel required on engines using 110-120 volt starter kits listed above) (Use with Solid State ignition)                                                                                                                                                                       |