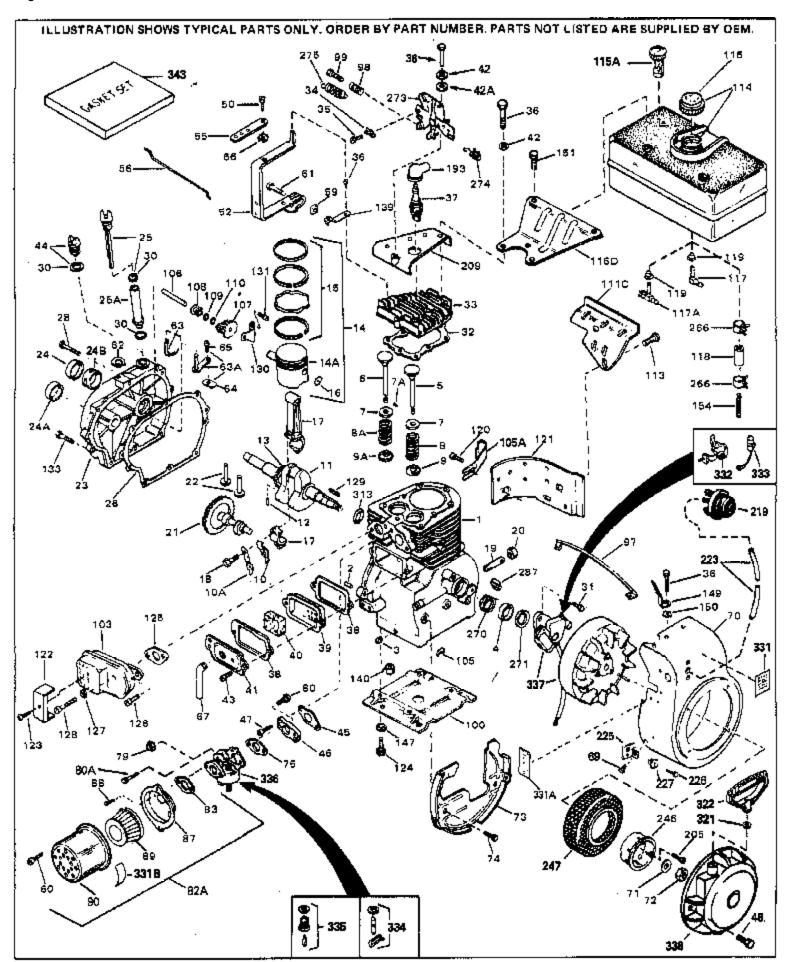

For Discount Tecumseh Engine Parts Call 606-678-9623 or 606-561-4983

Page 1 of 8

Engine Parts List #1

www.mymowerparts.com

| Ref # Part Nur         | nber Qty Description                                                |
|------------------------|---------------------------------------------------------------------|
| 1 32586C               | Cylinder (Incl. 2, 3, 4 & 76) (2-3/4" Bore)                         |
| 2 27652                | Pin, Dowel                                                          |
| 3 27642                | Plug, Oil drain                                                     |
| 4 32630                | Seal, Oil                                                           |
| 5 32783                | Intake Valve (Std.) (Incl. 9)                                       |
| 5 32784                | Intake Valve (1/32" OS) (Incl. 9)                                   |
| 6 27878A               | Exhaust Valve (Std.) (Incl. 9)                                      |
| 6 27880A               | Exhaust Valve (1/32" OS) (Incl. 9)                                  |
| 7 27882                | Cap, Upper valve spring                                             |
| 7A 20810               | Pin, Valve spring retainer (Use as re quired)                       |
| 8 27881                | Spring, Valve                                                       |
| 8A 27881               | Spring, Valve                                                       |
| 9A 32581               | Cap, Lower valve spring                                             |
| 9 32581                | Cap, Lower valve spring                                             |
| 10A 32590              | ·                                                                   |
| 10A 32390              | Plate, Lock & Oil dipper (This plate may be replaced by             |
|                        | 34242 oil dipper but 650662C screw must be used.)                   |
| 10 34242               | Dipper, Oil                                                         |
| 11 32680A              | Crankshaft (Incl. 12 & 13)                                          |
| 12 29783               | Crankshaft Gear Pin (Early production)                              |
| 13 27884               | Gear, Crankshaft (Used in early production) This gear is            |
|                        | servicable onlywhen it is pinned to the crankshaft.                 |
| 14A 32592B             | Piston & Pin Ass'y. (Std.)(2-3/4")(In cl.16)                        |
| 14A 32593B             | Piston & Pin Ass'y. (.010" OS) (Incl. 16)                           |
| 14A 32594B             | Piston & Pin Ass'y. (.020" OS) (Incl. 16)                           |
| 14 34517               | Piston, Pin & Ring Set (Std.) (2-3/4" Bore)                         |
| 14 34517               |                                                                     |
| 14 34519               | Piston, Pin & Ring Set (.010" OS) Piston, Pin & Ring Set (.020" OS) |
| 15 32595               |                                                                     |
| 15 32595               | Ring Set (Std.) (2-3/4" Bore)                                       |
| 15 32597               | Ring Set (.010" OS)                                                 |
| 16 27888               | Ring Set (.020" OS)                                                 |
|                        | Ring, Piston pin retaining                                          |
| 17 32591C              | Rod Assy., Connecting (Incl. 10 & 18)                               |
| 18 6506620<br>19 32678 | , , ,                                                               |
|                        | Nipple, Oil drain                                                   |
| 20 30969               | Cap, Oil drain                                                      |
| 21 32115               | Camshaft (MCR)                                                      |
| 22 34034<br>22 34202B  | Lifter, Valve                                                       |
| 23 31303B              | Cover, Cylinder (Incl. 24, 106 & 279)                               |
| 24 28427               | Seal, Oil                                                           |
| 24B 31546              | Bushing, Crankshaft (Use as required)                               |
| 25 34011A              | Dipstick, Oil (Incl. 30)                                            |
| 25A 33893A             | Tube, Oil filler                                                    |
| 26 30684               | * Gasket, Cylinder cover                                            |
| 28 650488              | Screw, 1/4-20 x 1-1/4"                                              |
| 30 33590               | "O" Ring                                                            |
| 31 650489              | Screw, 1/4-20 x 5/8"                                                |
| 32 32631A              | * Gasket, Cylinder head                                             |
| 33 30938A              | Head, Cylinder                                                      |
| 34 27793               | Clip, Conduit (Use as required)                                     |
| 35 28942               | Screw, 10-32 x 3/8" (Use as required)                               |
| 36 650697              |                                                                     |
| 36 650695              |                                                                     |
| 36 650694 <i>A</i>     |                                                                     |
|                        | Desistan Crande Diver (D.L. 00)                                     |
| 37 33636               | Resistor Spark Plug (RJ-8C)                                         |
| 37 34251               | Resistor Spark Plug                                                 |
|                        |                                                                     |

www.mymowerparts.com

| Ref # Part Number | Qty Description                                                                |
|-------------------|--------------------------------------------------------------------------------|
| 40 28424          | Element, Breather                                                              |
| 41 28425          | Cover, Valve spring                                                            |
| 42A 650690        | Washer, Belleville (Use as required)                                           |
| 42 26073          | Washer (Use as required)                                                       |
| 42 650691         | Washer, Flat (Use as required)                                                 |
| 43 650128         | Screw, 10-24 x 1/2"                                                            |
| 45 27915A         | * Gasket, Intake                                                               |
| 46 30195A         | Flange, Carburetor (Incl. 79 & 80)                                             |
| 47 30196          | Screw, 5/16-18 x 3/4"                                                          |
| 48 29716          | Screw, 1/4-28 x 7/16"                                                          |
| 50 650548         | Screw, 8-32 x 5/16"                                                            |
| 52 32326A         | Lever, Governor (New lever does not need 1 of                                  |
|                   | 51,66,132,164,165,207)                                                         |
| 55 30205          | Bracket, Adjusting                                                             |
| 56 30824          | Link, Throttle                                                                 |
| 59 29216          | Nut, Lock, 10-32                                                               |
| 61 29826          | Screw, 10-32 x 3/4"                                                            |
| 62 29642          | Ring, Retaining                                                                |
| 63A 30699C        | Rod Assy., Governor (Incl. 64 & 65)                                            |
| 63 30699B         | Governor Rod Ass'y. (This one-piece governor rodis no longer                   |
| 30 333352         | used. It is replaced by 30699C ass'y.,Ref. no. 63A)                            |
| 64 30700          | Yoke, Governor                                                                 |
| 65 650494         | Screw, 6-40 x 5/16"                                                            |
| 66 29918          | Lockwasher, #8 E.T.                                                            |
| 67 35350          | Tube, Breather                                                                 |
| 69 29747B         | Screw, 5/16-24 x 21/32"                                                        |
| 70 32158E         | Blower Housing (For elec.star.)(Incl. 134,135)                                 |
| 71 650815         | Washer, Belleville                                                             |
| 72 8116           | Nut, Hex                                                                       |
| 73 29536          | Blower Housing Baffle (without electric starter knock-out)                     |
|                   | (Use as required)                                                              |
| 73 35256A         | Blower Housing Baffle (with electric starter knock-out) (Use                   |
|                   | as required) (Point Ignition)                                                  |
| 74 650561         | Screw, 1/4-20 x 5/8"                                                           |
| 75 31688A         | * Gasket, Carburetor                                                           |
| 79 29752          | Nut & Lockwasher Assy., 1/4-28                                                 |
| 80 650572         | Screw, 1/4-28 x 1-1/8"                                                         |
| 82A 730164        | Air Cleaner Ass'y. (Incl. 60, 83, 87, 88, 89, 90A & 331B)                      |
|                   | (Use as required)                                                              |
| 97 34240          | Ground Wire                                                                    |
| 100 29538         | Base, Engine mounting                                                          |
| 103 32401         | Muffler                                                                        |
| 106 31845         | Shaft, Mechanical governor                                                     |
| 107 30591         | Gear Assy., Governor (Incl. 109)                                               |
| 108 30588A        | Spool, Governor                                                                |
| 109 30590A        | Washer, Flat                                                                   |
| 110 29193         | Ring, Retaining                                                                |
| 111C 34158        | Bracket, Fuel tank                                                             |
|                   | ·                                                                              |
| 113 650561        | Screw, 1/4-20 x 5/8"  Fuel Tank (Incl. 115 & 266) NOTE: Those tanks were built |
| 114 34186A        | Fuel Tank (Incl. 115 & 266) NOTE: These tanks were built                       |
|                   | with different size fuel inlet openings. Tanks with the 1-3/16"                |
|                   | I.D. opening use fuel cap 33032 or 34210. Tanks with the                       |
|                   | 1-1/2" I.D. opening use fuel cap 35355 or 35650.                               |
| 445 4404445       | E 10 (04): DI (1)(01)(4 (1)                                                    |

## www.mymowerparts.com

115 410144B

Fuel Cap (White Plastic)(Std)(As required)

|      |                | Oty Description                                                                                                                                                                                                                                                                     |
|------|----------------|-------------------------------------------------------------------------------------------------------------------------------------------------------------------------------------------------------------------------------------------------------------------------------------|
| 115  | 33032          | Fuel Cap (Charcoal Plastic) (Spurt resistant, Low profile) (Use as required)                                                                                                                                                                                                        |
| 115  | 34210          | Fuel Cap (Red Plastic) (Spurt resistant, High profile) (Use as required)                                                                                                                                                                                                            |
| 115  | 35355          | Fuel Cap (Use as required)                                                                                                                                                                                                                                                          |
| 116D | 34159          | Plate, Fuel tank mounting                                                                                                                                                                                                                                                           |
| 118  | 29774          | Fuel Line (Braided 8-1/4" 21 cm)(Use as req.)                                                                                                                                                                                                                                       |
| 118  | 30705          | Fuel Line (Braided 16") (41 cm) (Use as req.)                                                                                                                                                                                                                                       |
|      | 30962          | Fuel Line (Braided 32") (81 cm) (Use as req.)                                                                                                                                                                                                                                       |
|      | 650128         | Screw, 10-24 x 1/2" (Use as required)                                                                                                                                                                                                                                               |
| 121  | 30622A         | Extension, Blower housing                                                                                                                                                                                                                                                           |
| 124  | 650542         | Screw, 5/16-18 x 3/4"                                                                                                                                                                                                                                                               |
| 125  | 27930A         | Gasket, Exhaust                                                                                                                                                                                                                                                                     |
| 126  | 30196          | Screw, 5/16-18 x 3/4"                                                                                                                                                                                                                                                               |
| 127  | 26073          | Washer (Use as required)                                                                                                                                                                                                                                                            |
| 128  | 650694A        | Screw, 5/16-18 x 2" (Use as required)                                                                                                                                                                                                                                               |
| 129  | 32589          | Key, Flywheel                                                                                                                                                                                                                                                                       |
|      | 31843A         | Bracket, Governor gear                                                                                                                                                                                                                                                              |
|      | 650836         | Screw, 10-24 x 1/2"                                                                                                                                                                                                                                                                 |
|      | 650493         | Screw, 1/4-20 x 1-3/4"                                                                                                                                                                                                                                                              |
|      | 30747          | Clip, Shorting                                                                                                                                                                                                                                                                      |
|      | 650665         | Screw, 1/4-15 x 7/8"                                                                                                                                                                                                                                                                |
|      | 610118         | Cover, Spark plug (Use as required)                                                                                                                                                                                                                                                 |
|      | 650561         | Screw, 1/4-20 x 5/8" (Use as required)                                                                                                                                                                                                                                              |
|      | 30939A         | Cover, Cylinder head                                                                                                                                                                                                                                                                |
|      | 32180C         | Line, Primer                                                                                                                                                                                                                                                                        |
|      | 34126          | Bracket, Grommet mounting                                                                                                                                                                                                                                                           |
|      | 650760         | Screw, 8-32 x 3/8"                                                                                                                                                                                                                                                                  |
|      | 28545          | Grommet                                                                                                                                                                                                                                                                             |
|      | 32125          | Cup, Starter                                                                                                                                                                                                                                                                        |
|      | 590417         | Screen, Starter cup                                                                                                                                                                                                                                                                 |
|      | 26460          | Clamp, Fuel line                                                                                                                                                                                                                                                                    |
|      | 31461<br>33876 | Bushing, Crankshaft (Use as required) Gasket, Stator                                                                                                                                                                                                                                |
|      | 610973         | Terminal Ass'y. (As req. on late prod uction)                                                                                                                                                                                                                                       |
|      | 27275          | Clip, Hi-tension wire (Use as require d)                                                                                                                                                                                                                                            |
|      | 34246          | Clip, Ground wire (Use as required)                                                                                                                                                                                                                                                 |
|      | 34170          | Decal, Instruction                                                                                                                                                                                                                                                                  |
|      | 34346          | Decal, Instruction                                                                                                                                                                                                                                                                  |
|      | 30547A         | Contact Assy., Breaker                                                                                                                                                                                                                                                              |
|      | 30548B         | Condenser                                                                                                                                                                                                                                                                           |
|      | 631021         | Inlet Needle, Seat & Clip Assy.                                                                                                                                                                                                                                                     |
|      | 631920         | Carburetor (Incl. 75) (Refer to Division 5, Section A, page 138                                                                                                                                                                                                                     |
|      |                | for breakdown)                                                                                                                                                                                                                                                                      |
| 337  | 610694A        | Magneto (w/ring gear for 110 volt sta rter) NOTE: The complete magneto is not available as an assembly. The magneto number is shown for reference purposes only. Order component parts individually, as show in parts list. (Refer to Division 5, Section B, page 24 for breakdown) |
| 338  | 590473         | Rewind Starter (Refer to Division 5, Section C, page 29 for breakdown)                                                                                                                                                                                                              |
| 343  | 33239A         | Gasket Set (Incl. items marked*)                                                                                                                                                                                                                                                    |