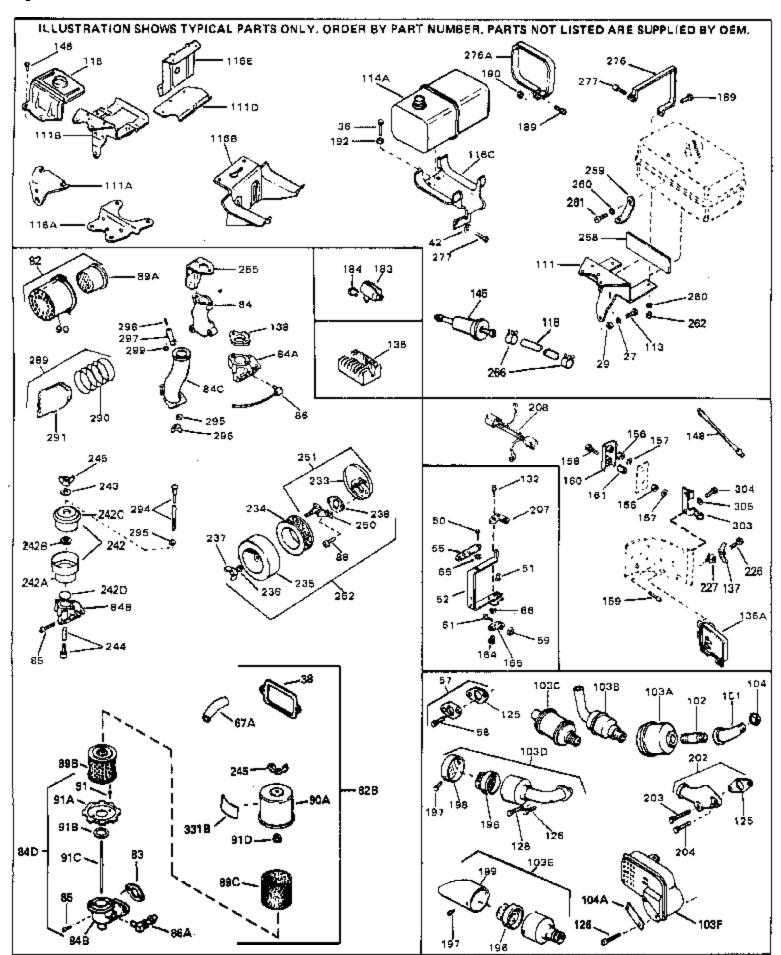

For Discount Tecumseh Engine Parts Call 606-678-9623 or 606-561-4983

Page 7 of 8

Engine Parts List #3

www.mymowerparts.com

## For Discount Tecumseh Engine Parts Call 606-678-9623 or 606-561-4983 $_{\rm Page~8~of~8}$ Engine Parts List #3

| Ref # Part Number | Qty Description                                                |
|-------------------|----------------------------------------------------------------|
| 27 27513          | Lockwasher, 1/4" (Use as required)                             |
| 36 650697A        | Screw, 5/16-18 x 2-1/2" (Use as requi red)                     |
| 36 650695A        | Screw, 5/16-18 x 2-1/4" (Use as requi red)                     |
| 36 650694A        | Screw, 5/16-18 x 2" (Use as required)                          |
| 38 27896A         | * Gasket, Breather cover                                       |
| 42 26073          | Washer (Use as required)                                       |
| 42 650691         | Washer, Flat (Use as required)                                 |
| 50 650548         | Screw, 8-32 x 5/16"                                            |
| 51 30319          | Rivet, Split (Used in early productio n)                       |
| 52 32326A         | Lever, Governor (New lever does not need 1 of                  |
|                   | 51,66,132,164,165,207)                                         |
| 55 30205          | Bracket, Adjusting                                             |
| 57 730130         | Exh.Adap.Kit (Incl. 58 & 125) (Use as req.)                    |
| 58 30196          | Screw, 5/16-18 x 3/4" (Use as require d)                       |
| 59 29216          | Nut, Lock, 10-32                                               |
| 61 29826          | Screw, 10-32 x 3/4"                                            |
| 66 29918          | Lockwasher, #8 E.T.                                            |
| 82B 730561        | Air cleaner kit (Incl. 38, 67A, 83, 84B, 85,89B, 89C, 90A, 91, |
|                   | 91A, 91B, 91C, 91D, 245 & 331B) (Use only on engines with      |
|                   | an externally vented fully adjustable carburetor)              |
| 82 730127         | Air Cleaner Ass'y. (Incl. 60, 83, 87, 88, 89A, 90, 238 &       |
|                   | 331B) (Use as required)                                        |
| 84D 34819         | Air Cleaner Elbow (Incl. 84B, 86A, 91, 91A, 91B & 91C) (Use    |
|                   | in 730561 assembly only) NOTE: 130010 thru 10C & 11            |
|                   | used in early production only.                                 |
| 103E 391026       | Opt. Spark Arrest Muffler (Incl.196,1 97,199)                  |
| 113 650561        | Screw, 1/4-20 x 5/8"                                           |
| 118 29774         | Fuel Line (Braided 8-1/4" 21 cm)(Use as req.)                  |
| 118 30705         | Fuel Line (Braided 16") (41 cm) (Use as req.)                  |
| 118 30962         | Fuel Line (Braided 32") (81 cm) (Use as req.)                  |
| 125 27930A        | Gasket, Exhaust                                                |
| 126 30196         | Screw, 5/16-18 x 3/4"                                          |
| 128 650694A       | Screw, 5/16-18 x 2" (Use as required)                          |
| 132 650548        | Screw, 8-32 x 5/16" (Early production)                         |
| 148 34067         | Wire Assy., Alternator adapter (4-1/4 ")                       |
| 148 34069         | Wire Assy., Alternator adapter (6-3/4 ")                       |
| 202 31288         | Exh. Adaptor Kit (Incl.125,203,204) ( As req.)                 |
| 203 650697A       | Screw, 5/16-18 x 2-1/2" (Use as requi red)                     |
| 204 6021A         | Screw, 5/16-18 x 1-1/2" (Use as requi red)                     |
| 226 650760        | Screw, 8-32 x 3/8"                                             |
|                   | Grommet                                                        |
| 227 28545         | Cioninci                                                       |