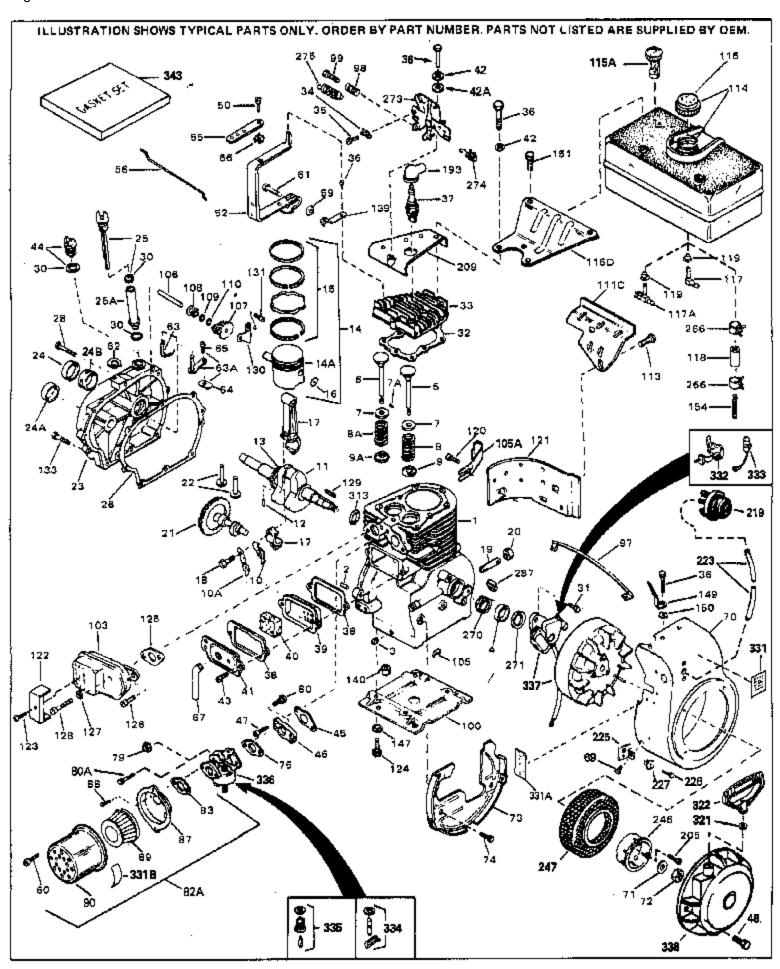

For Discount Tecumseh Engine Parts Call 606-678-9623 or 606-561-4983 H70-130205C Page 1 of 8 Engine Parts List #1

| Ref # | Part Number     | Qty Description                                                                                           |
|-------|-----------------|-----------------------------------------------------------------------------------------------------------|
|       | 32586C          | Cylinder (Incl. 2, 3, 4 & 76) (2-3/4" Bore)                                                               |
| 2     | 27652           | Pin, Dowel                                                                                                |
|       | 27642           | Plug, Oil drain                                                                                           |
|       | 32630           | Seal, Oil                                                                                                 |
|       | 32783           | Intake Valve (Std.) (Incl. 9)                                                                             |
|       | 32784           | Intake Valve (1/32" OS) (Incl. 9)                                                                         |
|       | 27878A          | Exhaust Valve (Std.) (Incl. 9)                                                                            |
|       | 27880A          | Exhaust Valve (1/32" OS) (Incl. 9)                                                                        |
|       | 27882           | Cap, Upper valve spring                                                                                   |
|       | 20810           | Pin, Valve spring retainer (Use as re quired)                                                             |
|       | 27881           |                                                                                                           |
|       | 27881           | Spring, Valve                                                                                             |
|       |                 | Spring, Valve                                                                                             |
|       | 32581           | Cap, Lower valve spring                                                                                   |
|       | 32581           | Cap, Lower valve spring                                                                                   |
|       | 34242           | Dipper, Oil                                                                                               |
| 10A   | 32590           | Plate, Lock & Oil dipper (This plate may be replaced by 34242 oil dipper but 650662C screw must be used.) |
| 11    | 32680A          | Crankshaft (Incl. 12 & 13)                                                                                |
| 12    | 29783           | Crankshaft Gear Pin (Early production)                                                                    |
| 13    | 27884           | Gear, Crankshaft (Used in early production) This gear is                                                  |
|       |                 | servicable onlywhen it is pinned to the crankshaft.                                                       |
|       | 32592B          | Piston & Pin Ass'y. (Std.)(2-3/4")(In cl.16)                                                              |
|       | 32593B          | Piston & Pin Ass'y. (.010" OS) (Incl. 16)                                                                 |
|       | 32594B          | Piston & Pin Ass'y. (.020" OS) (Incl. 16)                                                                 |
| 14    | 34517           | Piston, Pin & Ring Set (Std.) (2-3/4" Bore)                                                               |
| 14    | 34518           | Piston, Pin & Ring Set (.010" OS)                                                                         |
| 14    | 34519           | Piston, Pin & Ring Set (.020" OS)                                                                         |
| 15    | 32595           | Ring Set (Std.) (2-3/4" Bore)                                                                             |
| 15    | 32596           | Ring Set (.010" OS)                                                                                       |
| 15    | 32597           | Ring Set (.020" OS)                                                                                       |
| 16    | 27888           | Ring, Piston pin retaining                                                                                |
| 17    | 32591C          | Rod Assy., Connecting (Incl. 10 & 18)                                                                     |
| 18    | 650662C         | Screw, Connecting rod (2 each)                                                                            |
|       | 32678           | Nipple, Oil drain                                                                                         |
|       | 30969           | Cap, Oil drain                                                                                            |
|       | 32115           | Camshaft (MCR)                                                                                            |
|       | 34034           | Lifter, Valve                                                                                             |
|       | 31303B          | Cover, Cylinder (Incl. 24, 106 & 279)                                                                     |
|       | 28427           | Seal, Oil                                                                                                 |
|       | 31546           | Bushing, Crankshaft (Use as required)                                                                     |
|       | 31297           | Dipstick, Oil (Incl. 30)                                                                                  |
|       | 30684           | * Gasket, Cylinder cover                                                                                  |
|       |                 |                                                                                                           |
|       | 650488          | Screw, 1/4-20 x 1-1/4"<br>* Cosket Oil filler                                                             |
|       | 29673<br>650480 | * Gasket, Oil filler                                                                                      |
|       | 650489          | Screw, 1/4-20 x 5/8"<br>* Cooket Cullinder bood                                                           |
|       | 32631A          | * Gasket, Cylinder head                                                                                   |
|       | 30938A          | Head, Cylinder                                                                                            |
|       | 27793           | Clip, Conduit (Use as required)                                                                           |
|       | 28942           | Screw, 10-32 x 3/8" (Use as required)                                                                     |
|       | 650697A         | Screw, 5/16-18 x 2-1/2" (Use as required)                                                                 |
|       | 650695A         | Screw, 5/16-18 x 2-1/4" (Use as required)                                                                 |
|       | 650694A         | Screw, 5/16-18 x 2" (Use as required)                                                                     |
|       | 33636           | Resistor Spark Plug (RJ-8C)                                                                               |
| 37    | 34251           | Resistor Spark Plug                                                                                       |
| 38    | 27896A          | * Gasket, Breather cover                                                                                  |
| 39    | 28423           | Body, Breather                                                                                            |
| 40    | 28424           | Element, Breather                                                                                         |
|       |                 | wernarts com                                                                                              |

\_\_\_\_

| Ref # | Part Number    | Qty Description                                                                |
|-------|----------------|--------------------------------------------------------------------------------|
|       | 28425          | Cover, Valve spring                                                            |
| 42    | 26073          | Washer (Use as required)                                                       |
| 42    | 650691         | Washer, Flat (Use as required)                                                 |
| 42A   | 650690         | Washer, Belleville (Use as required)                                           |
| 43    | 650128         | Screw, 10-24 x 1/2"                                                            |
| 45    | 27915A         | * Gasket, Intake                                                               |
|       | 30195A         | Flange, Carburetor (Incl. 79 & 80)                                             |
|       | 30196          | Screw, 5/16-18 x 3/4"                                                          |
|       | 29716          | Screw, 1/4-28 x 7/16"                                                          |
|       | 650548         | Screw, 8-32 x 5/16"                                                            |
|       | 32326A         | Lever, Governor (New lever does not need 1 of                                  |
|       |                | 51,66,132,164,165,207)                                                         |
| 55    | 30205          | Bracket, Adjusting                                                             |
|       | 30824          | Link, Throttle                                                                 |
|       | 29216          | Nut, Lock, 10-32                                                               |
|       | 29826          | Screw, 10-32 x 3/4"                                                            |
|       | 29642          | Ring, Retaining                                                                |
|       | 30699C         | Rod Assy., Governor (Incl. 64 & 65)                                            |
|       | 30699B         | Governor Rod Ass'y. (This one-piece governor rodis no longer                   |
| 00    | 30083B         | used. It is replaced by 30699C ass'y., Ref. no. 63A)                           |
|       | 20700          |                                                                                |
|       | 30700          | Yoke, Governor                                                                 |
|       | 650494         | Screw, 6-40 x 5/16"                                                            |
|       | 29918          | Lockwasher, #8 E.T.                                                            |
|       | 35350          | Tube, Breather                                                                 |
|       | 29747B         | Screw, 5/16-24 x 21/32"                                                        |
|       | 32158E         | Blower Housing (For elec.star.)(Incl. 134,135)                                 |
|       | 650815         | Washer, Belleville                                                             |
|       | 8116           | Nut, Hex                                                                       |
| 73    | 29536          | Blower Housing Baffle (without electric starter knock-out)                     |
|       |                | (Use as required)                                                              |
| 73    | 35256A         | Blower Housing Baffle (with electric starter knock-out) (Use                   |
|       |                | as required) (Point Ignition)                                                  |
| 74    | 650561         | Screw, 1/4-20 x 5/8"                                                           |
|       | 31688A         | * Gasket, Carburetor                                                           |
|       | 29752          | Nut & Lockwasher Assy., 1/4-28                                                 |
|       | 650572         | Screw, 1/4-28 x 1-1/8"                                                         |
|       | 730164         | Air Cleaner Ass'y. (Incl. 60, 83, 87, 88, 89, 90A & 331B)                      |
|       |                | (Use as required)                                                              |
| 07    | 34131          | Ground Wire                                                                    |
|       | 29538          | Base, Engine mounting                                                          |
|       | 32401          | Muffler                                                                        |
|       | 31845          | Shaft, Mechanical governor                                                     |
|       | 30591          | Gear Assy., Governor (Incl. 109)                                               |
|       | 30588A         | Spool, Governor                                                                |
|       | 30590A         | Washer, Flat                                                                   |
|       |                |                                                                                |
|       | 29193<br>34158 | Ring, Retaining<br>Bracket, Fuel tank                                          |
|       | 34158          | Bracket, Fuel tank                                                             |
|       | 650561         | Screw, 1/4-20 x 5/8"<br>Fuel Tapk (had 115 % 200) NOTE: These tapks were built |
| 114   | 34156A         | Fuel Tank (Incl. 115 & 266) NOTE: These tanks were built                       |
|       |                | with different size fuel inlet openings. Tanks with the 1-3/16"                |
|       |                | I.D. opening use fuel cap 33032 or 34210. Tanks with the                       |
|       |                | 1-1/2" I.D. opening use fuel cap 35355 or 35650.                               |
| 115   | 410144B        | Fuel Cap (White Plastic)(Std)(As requ ired)                                    |
|       |                |                                                                                |

|      | Part Number<br>33032 | Qty | Description<br>Fuel Cap (Charcoal Plastic) (Spurt resistant, Low profile)<br>(Use as required)                                                                                                                                                                                      |
|------|----------------------|-----|-------------------------------------------------------------------------------------------------------------------------------------------------------------------------------------------------------------------------------------------------------------------------------------|
| 115  | 34210                |     | Fuel Cap (Red Plastic) (Spurt resistant, High profile) (Use as required)                                                                                                                                                                                                            |
| 115  | 35355                |     | Fuel Cap (Use as required)                                                                                                                                                                                                                                                          |
|      | 34159                |     | Plate, Fuel tank mounting                                                                                                                                                                                                                                                           |
|      | 29774                |     | Fuel Line (Braided 8-1/4" 21 cm)(Use as req.)                                                                                                                                                                                                                                       |
|      |                      |     |                                                                                                                                                                                                                                                                                     |
|      | 30705                |     | Fuel Line (Braided 16") (41 cm) (Use as req.)                                                                                                                                                                                                                                       |
|      | 30962                |     | Fuel Line (Braided 32") (81 cm) (Use as req.)                                                                                                                                                                                                                                       |
| 120  | 650128               |     | Screw, 10-24 x 1/2" (Use as required)                                                                                                                                                                                                                                               |
| 121  | 30622A               |     | Extension, Blower housing                                                                                                                                                                                                                                                           |
| 124  | 650542               |     | Screw, 5/16-18 x 3/4"                                                                                                                                                                                                                                                               |
|      | 27930A               |     | Gasket, Exhaust                                                                                                                                                                                                                                                                     |
|      | 30196                |     | Screw, 5/16-18 x 3/4"                                                                                                                                                                                                                                                               |
|      | 26073                |     | Washer (Use as required)                                                                                                                                                                                                                                                            |
|      |                      |     |                                                                                                                                                                                                                                                                                     |
|      | 650694A              |     | Screw, 5/16-18 x 2" (Use as required)                                                                                                                                                                                                                                               |
|      | 32589                |     | Key, Flywheel                                                                                                                                                                                                                                                                       |
|      | 31843A               |     | Bracket, Governor gear                                                                                                                                                                                                                                                              |
| 131  | 650836               |     | Screw, 10-24 x 1/2"                                                                                                                                                                                                                                                                 |
| 133  | 650493               |     | Screw, 1/4-20 x 1-3/4"                                                                                                                                                                                                                                                              |
| 149  | 30747                |     | Clip, Shorting                                                                                                                                                                                                                                                                      |
| 151  | 650665               |     | Screw, 1/4-15 x 7/8"                                                                                                                                                                                                                                                                |
|      | 610118               |     | Cover, Spark plug (Use as required)                                                                                                                                                                                                                                                 |
|      | 650561               |     | Screw, 1/4-20 x 5/8" (Use as required )                                                                                                                                                                                                                                             |
|      | 30939A               |     |                                                                                                                                                                                                                                                                                     |
|      |                      |     | Cover, Cylinder head                                                                                                                                                                                                                                                                |
|      | 32180C               |     | Line, Primer                                                                                                                                                                                                                                                                        |
|      | 34126                |     | Bracket, Grommet mounting                                                                                                                                                                                                                                                           |
|      | 650760               |     | Screw, 8-32 x 3/8"                                                                                                                                                                                                                                                                  |
|      | 28545                |     | Grommet                                                                                                                                                                                                                                                                             |
| 246  | 32125                |     | Cup, Starter                                                                                                                                                                                                                                                                        |
| 247  | 590417               |     | Screen, Starter cup                                                                                                                                                                                                                                                                 |
| 266  | 26460                |     | Clamp, Fuel line                                                                                                                                                                                                                                                                    |
|      | 31461                |     | Bushing, Crankshaft (Use as required)                                                                                                                                                                                                                                               |
|      | 610973               |     | Terminal Ass'y. (As req. on late prod uction)                                                                                                                                                                                                                                       |
|      | 27275                |     | Clip, Hi-tension wire (Use as require d)                                                                                                                                                                                                                                            |
|      | 34246                |     | Clip, Ground wire (Use as required)                                                                                                                                                                                                                                                 |
|      | 34170                |     | Decal, Instruction                                                                                                                                                                                                                                                                  |
|      | 34346                |     |                                                                                                                                                                                                                                                                                     |
|      |                      |     | Decal, Instruction                                                                                                                                                                                                                                                                  |
|      | 30547A               |     | Contact Assy., Breaker                                                                                                                                                                                                                                                              |
|      | 30548B               |     | Condenser                                                                                                                                                                                                                                                                           |
|      | 631021               |     | Inlet Needle, Seat & Clip Assy.                                                                                                                                                                                                                                                     |
| 336  | 631920               |     | Carburetor (Incl. 75) (Refer to Division 5, Section A, page 138 for breakdown)                                                                                                                                                                                                      |
| 337  | 610694A              |     | Magneto (w/ring gear for 110 volt sta rter) NOTE: The complete magneto is not available as an assembly. The magneto number is shown for reference purposes only. Order component parts individually, as show in parts list. (Refer to Division 5, Section B, page 24 for breakdown) |
| 338  | 590473               |     | Rewind Starter (Refer to Division 5, Section C, page 29 for breakdown)                                                                                                                                                                                                              |
| 0/10 | 33239A               |     | Gasket Set (Incl. items marked*)                                                                                                                                                                                                                                                    |
| 343  | JJZJJA               |     | Gasket Set (Incl. items marked*)                                                                                                                                                                                                                                                    |