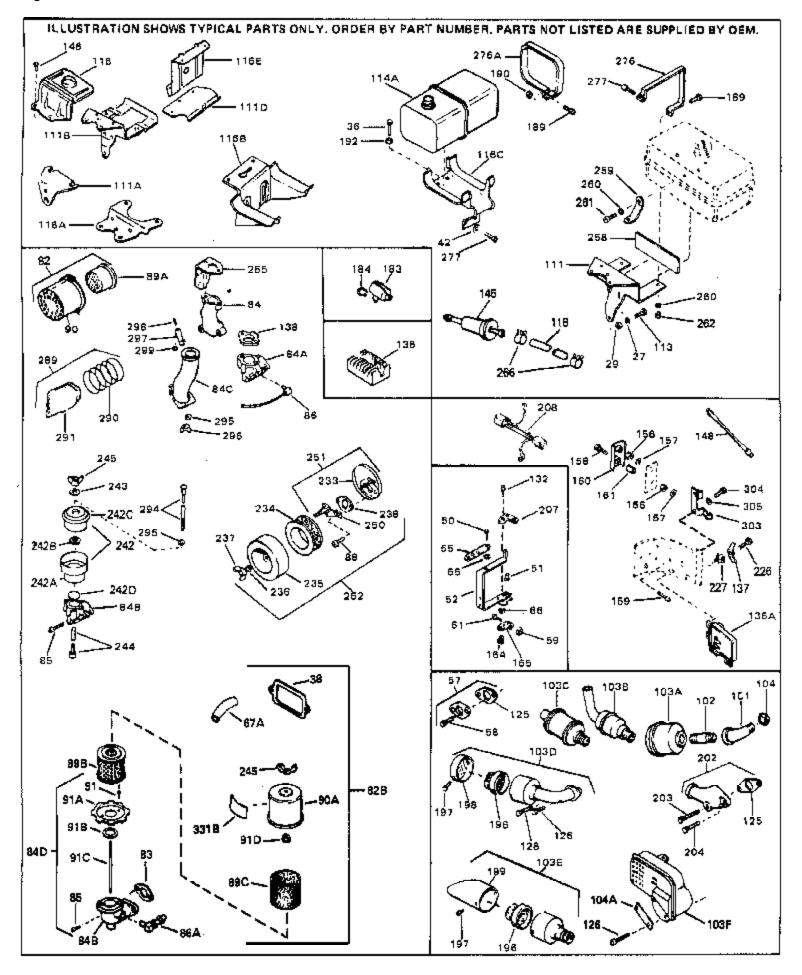

For Discount Tecumseh Engine Parts Call 606-678-9623 or 606-561-4983 H70-130205C Page 7 of 8 Engine Parts List #3

\_\_\_\_

| Ref # | Part Number | Qty | Description                                                           |
|-------|-------------|-----|-----------------------------------------------------------------------|
| 27    | 27513       |     | Lockwasher, 1/4" (Use as required)                                    |
| 36    | 650697A     |     | Screw, 5/16-18 x 2-1/2" (Use as requi red)                            |
| 36    | 650695A     |     | Screw, 5/16-18 x 2-1/4" (Use as required)                             |
| 36    | 650694A     |     | Screw, 5/16-18 x 2" (Use as required)                                 |
| 38    | 27896A      |     | * Gasket, Breather cover                                              |
| 42    | 26073       |     | Washer (Use as required)                                              |
| 42    | 650691      |     | Washer, Flat (Use as required)                                        |
| 50    | 650548      |     | Screw, 8-32 x 5/16"                                                   |
| 51    | 30319       |     | Rivet, Split (Used in early productio n)                              |
| 52    | 32326A      |     | Lever, Governor (New lever does not need 1 of                         |
|       |             |     | 51,66,132,164,165,207)                                                |
| 55    | 30205       |     | Bracket, Adjusting                                                    |
|       | 730130      |     | Exh.Adap.Kit (Incl. 58 & 125) (Use as req.)                           |
|       | 30196       |     | Screw, 5/16-18 x 3/4" (Use as require d)                              |
|       | 29216       |     | Nut, Lock, 10-32                                                      |
|       | 29826       |     | Screw, 10-32 x 3/4"                                                   |
|       | 29918       |     | Lockwasher, #8 E.T.                                                   |
|       | 730561      |     | Air cleaner kit (Incl. 38, 67A, 83, 84B, 85,89B, 89C, 90A, 91,        |
| 020   | 700001      |     | 91A, 91B, 91C, 91D, 245 & 331B) (Use only on engines with             |
|       |             |     | an externally vented fully adjustable carburetor)                     |
|       |             |     |                                                                       |
| 82    | 730127      |     | Air Cleaner Ass'y. (Incl. 60, 83, 87, 88, 89A, 90, 238 &              |
|       |             |     | 331B) (Use as required)                                               |
| 84D   | 34819       |     | Air Cleaner Elbow (Incl. 84B, 86A, 91, 91A, 91B & 91C) (Use           |
|       |             |     | in 730561 assembly only) NOTE: 130010 thru 10C & 11                   |
|       |             |     | used in early production only.                                        |
| 1025  | 391026      |     | Opt. Spark Arrost Muffler (Incl 106 1 07 100)                         |
|       | 650561      |     | Opt. Spark Arrest Muffler (Incl.196,1 97,199)<br>Screw, 1/4-20 x 5/8" |
|       | 29774       |     | Fuel Line (Braided 8-1/4" 21 cm)(Use as req.)                         |
|       | 30705       |     | Fuel Line (Braided 16") (41 cm) (Use as req.)                         |
|       | 30962       |     | Fuel Line (Braided 32") (81 cm) (Use as req.)                         |
|       | 27930A      |     | Gasket, Exhaust                                                       |
|       | 30196       |     | Screw, 5/16-18 x 3/4"                                                 |
|       | 650694A     |     | Screw, 5/16-18 x 2" (Use as required)                                 |
|       | 650548      |     | Screw, 8-32 x 5/16" (Early production )                               |
|       | 34067       |     | Wire Assy., Alternator adapter (4-1/4 ")                              |
|       | 34069       |     | Wire Assy., Alternator adapter (6-3/4 ")                              |
|       | 31288       |     | Exh. Adaptor Kit (Incl.125,203,204) ( As req.)                        |
|       | 650697A     |     | Screw, $5/16-18 \times 2-1/2"$ (Use as required)                      |
|       | 6021A       |     | Screw, 5/16-18 x 1-1/2" (Use as required)                             |
|       | 650760      |     |                                                                       |
|       | 28545       |     | Screw, 8-32 x 3/8"<br>Grommet                                         |
|       | 26460       |     | Clamp, Fuel line                                                      |
| 200   | 20400       |     |                                                                       |
|       |             |     |                                                                       |