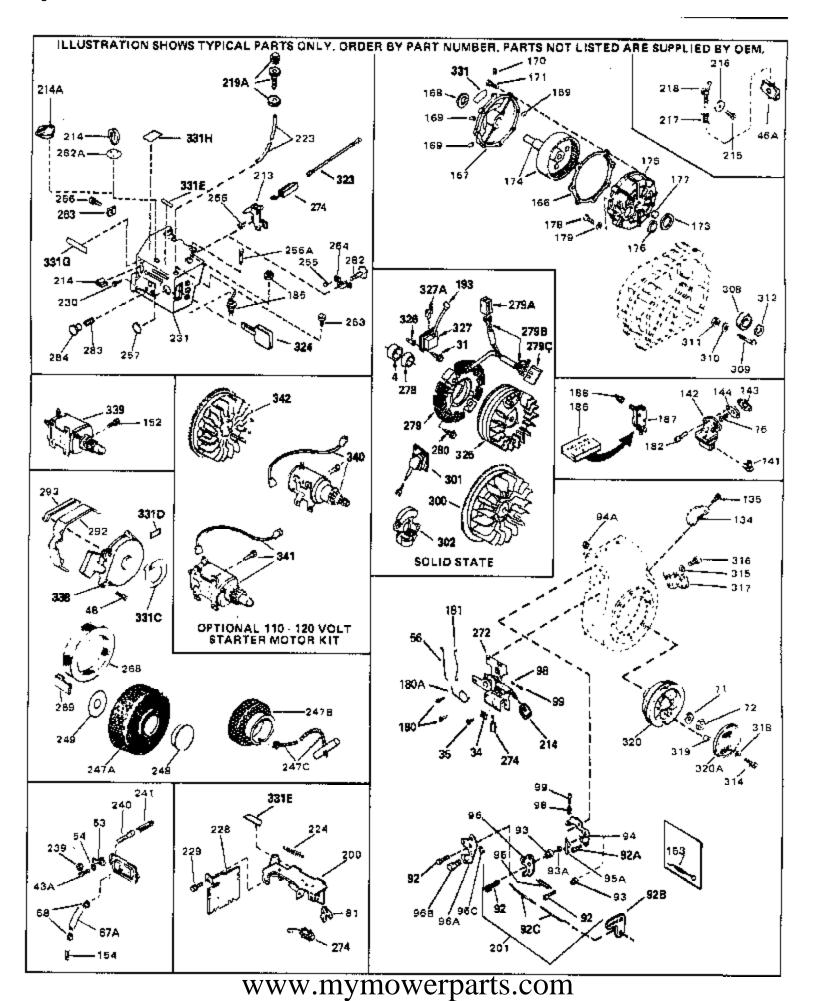

For Discount Tecumseh Engine Parts Call 606-678-9623 or 606-561-4983 H70-130205C Page 5 of 8 Engine Parts List #2

| Ref # | Part Number Qty | Description                                                   |
|-------|-----------------|---------------------------------------------------------------|
| 31    | 650489          | Screw, 1/4-20 x 5/8"                                          |
| 34    | 27793           | Clip, Conduit (Use as required)                               |
| 35    | 28942           | Screw, 10-32 x 3/8" (Use as required)                         |
| 43A   | 650128          | Screw, 10-24 x 1/2"                                           |
| 48    | 29716           | Screw, 1/4-28 x 7/16"                                         |
| 56    | 30824           | Link, Throttle                                                |
| 71    | 650815          | Washer, Belleville                                            |
| 72    | 8116            | Nut, Hex                                                      |
|       | 33013           | Cover, Bubble                                                 |
|       | 650736          | Screw, 10-16 x 3/8"                                           |
|       | 610118          | Cover, Spark plug (Use as required)                           |
|       | 33108A          | Control Bracket (Incl. 224 & 274)                             |
|       | 32410           | Knob, Speed control                                           |
|       | 570629A         | Primer Assy.                                                  |
|       | 32180C          | Line, Primer                                                  |
|       | 30826           | Spring, Extension                                             |
|       | 650257          | Screw, 8-32 x 5/16"                                           |
|       | 34217           | Cover, Carburetor                                             |
|       | 32398           | Bracket, Choke                                                |
|       | 28820           | Screw, 10-32 x 1/2"                                           |
|       | 650765          | Screw, 10-32 x 1/2"                                           |
|       | 650760          | Screw, 8-32 x 3/8"                                            |
|       | 31291           | Plug, Cover                                                   |
|       | 650764          | Nut, "U" Type (Use as required)                               |
|       | 610973          | Terminal Ass'y. (As req. on late prod uction)                 |
|       | 34132           | Plate, Choke indicator                                        |
|       | 34127           | Guard Starter                                                 |
|       | 32576           | Seal, Snow guard                                              |
|       | 34170           | Decal, Instruction                                            |
|       | 34416           | Decal, Choke                                                  |
|       | 34144           | Decal, Crioke<br>Decal, Primer                                |
|       | 34414           | Decal, Warning                                                |
|       | 590473          | Rewind Starter (Refer to Division 5, Section C, page 29 for   |
| 500   | 390473          | breakdown)                                                    |
|       |                 | Dicardowily                                                   |
| 340   | 33328D          | Starter Motor Kit (110-120 Volt) This 110-120 volt starter    |
|       |                 | motor kit may have been added to this engine. It can be       |
|       |                 | added only if cylinder hasdrilled and tapped starter mounting |
|       |                 | bosses and a ring gear flywheel (see#342). Refer to service   |
|       |                 | number stamped on end cap of motor, or on decal, for          |
|       |                 | identifica                                                    |
| 242   | 30811A          | Elympool (Pipe goor flymbool requiredon ongines using         |
| 342   | 300TTA          | Flywheel (Ring gear flywheel requiredon engines using         |
|       |                 | 110-120 volt starter kits listed above)                       |
| 342   | 611042          | Flywheel (Used on Type letters H and above) (Std. Point       |
|       |                 | ignition) (Ring gear flywheel required on engines using       |
|       |                 | 110-120 volt starter kits listed above)                       |
| 040   | C1400F          | ,                                                             |
| 342   | 611085          | Flywheel (Minimum ring gear flywheel required on engines      |
|       |                 | using 110-120 volt starter kits listed above) (Use withSolid  |
|       |                 | State ignition)                                               |
|       |                 |                                                               |