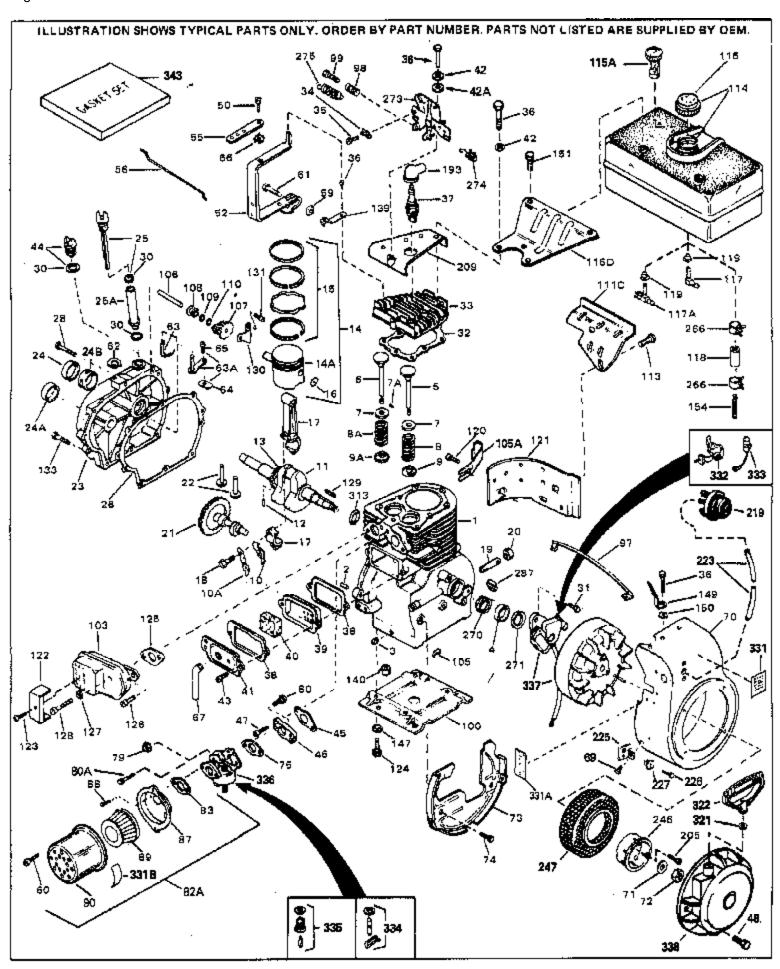

For Discount Tecumseh Engine Parts Call 606-678-9623 or 606-561-4983 H70-130200C Page 1 of 8 Engine Parts List #1

| Ref # Part Number      | Qty Description                                                                                            |
|------------------------|------------------------------------------------------------------------------------------------------------|
| 1 32586C               | Cylinder (Incl. 2, 3, 4 & 76) (2-3/4" Bore)                                                                |
| 2 27652                | Pin, Dowel                                                                                                 |
| 3 27642                | Plug, Oil drain                                                                                            |
| 4 32630                | Seal, Oil                                                                                                  |
| 5 32783                | Intake Valve (Std.) (Incl. 9)                                                                              |
| 5 32784                | Intake Valve (1/32" OS) (Incl. 9)                                                                          |
| 6 27878A               | Exhaust Valve (Std.) (Incl. 9)                                                                             |
| 6 27880A               | Exhaust Valve (1/32" OS) (Incl. 9)                                                                         |
| 7A 20810               | Pin, Valve spring retainer (Use as re quired)                                                              |
| 7 27882                | Cap, Upper valve spring                                                                                    |
| 8 27881                | Spring, Valve                                                                                              |
| 8A 27881               | Spring, Valve                                                                                              |
| 9 32581                | Cap, Lower valve spring                                                                                    |
| 9A 32581               | Cap, Lower valve spring                                                                                    |
| 10A 32590              | Plate, Lock & Oil dipper (This plate may be replaced by                                                    |
|                        | 34242 oil dipper but 650662C screw must be used.)                                                          |
| 10 34242               | Dipper, Oil                                                                                                |
| 11 32670               | Crankshaft (Incl. 12 & 13)                                                                                 |
| 12 29783               | Crankshaft Gear Pin (Early production )                                                                    |
| 13 27884               | Gear, Crankshaft (Used in early production) This gear is                                                   |
|                        | servicable onlywhen it is pinned to the crankshaft.                                                        |
| 444 005000             |                                                                                                            |
| 14A 32592B             | Piston & Pin Ass'y. (Std.)(2-3/4")(In cl.16)                                                               |
| 14A 32593B             | Piston & Pin Ass'y. (.010" OS) (Incl. 16)                                                                  |
| 14A 32594B             | Piston & Pin Ass'y. (.020" OS) (Incl. 16)                                                                  |
| 14 34517               | Piston, Pin & Ring Set (Std.) (2-3/4" Bore)                                                                |
| 14 34518               | Piston, Pin & Ring Set (.010" OS)                                                                          |
| 14 34519               | Piston, Pin & Ring Set (.020" OS)                                                                          |
| 15 32595               | Ring Set (Std.) (2-3/4" Bore)                                                                              |
| 15 32596               | Ring Set (.010" OS)                                                                                        |
| 15 32597               | Ring Set (.020" OS)                                                                                        |
| 16 27888               | Ring, Piston pin retaining                                                                                 |
| 17 32591C              | Rod Assy., Connecting (Incl. 10 & 18)                                                                      |
| 18 650662C             | Screw, Connecting rod (2 each)                                                                             |
| 21 32115               | Camshaft (MCR)                                                                                             |
| 22 34034               | Lifter, Valve                                                                                              |
| 23 31303B              | Cover, Cylinder (Incl. 24, 106 & 279)                                                                      |
| 24B 31546              | Bushing, Crankshaft (Use as required)                                                                      |
| 24 28427               | Seal, Oil<br>Dispetiale Oil (Incl. 20)                                                                     |
| 25 34011A              | Dipstick, Oil (Incl. 30)                                                                                   |
| 25A 33893A<br>26 30684 | Tube, Oil filler                                                                                           |
| 28 650488              | * Gasket, Cylinder cover<br>Screw, 1/4-20 x 1-1/4"                                                         |
| 30 33590               | "O" Ring                                                                                                   |
| 31 650516              | Screw, 1/4-20 x 1-1/8"                                                                                     |
| 32 32631A              | * Gasket, Cylinder head                                                                                    |
| 33 30938A              | Head, Cylinder                                                                                             |
| 34 27793               | Clip, Conduit (Use as required)                                                                            |
| 35 28942               | Screw, 10-32 x 3/8" (Use as required)                                                                      |
| 36 650697A             | Screw, $5/16-18 \times 2-1/2$ " (Use as required)                                                          |
| 36 650695A             | Screw, $5/16-18 \times 2^{-1/2}$ (Use as required)<br>Screw, $5/16-18 \times 2^{-1/4}$ " (Use as required) |
| 36 650694A             | Screw, 5/16-18 x 2" (Use as required)                                                                      |
| 37 33636               | Resistor Spark Plug (RJ-8C)                                                                                |
| 37 34251               | Resistor Spark Plug                                                                                        |
| 37 34231<br>38 27896A  | * Gasket, Breather cover                                                                                   |
|                        |                                                                                                            |
|                        |                                                                                                            |
| 39 28423               | Body, Breather                                                                                             |
|                        |                                                                                                            |

|     | Part Number | Qty | Description                                                  |
|-----|-------------|-----|--------------------------------------------------------------|
| 42A | 650690      |     | Washer, Belleville (Use as required)                         |
| 42  | 26073       |     | Washer (Use as required)                                     |
| 42  | 650691      |     | Washer, Flat (Use as required)                               |
| 43  | 650128      |     | Screw, 10-24 x 1/2"                                          |
|     | 27915A      |     | * Gasket, Intake                                             |
|     | 30195A      |     | Flange, Carburetor (Incl. 79 & 80)                           |
|     | 30196       |     | Screw, 5/16-18 x 3/4"                                        |
|     | 29716       |     | Screw, 1/4-28 x 7/16"                                        |
|     | 650548      |     | Screw, 8-32 x 5/16"                                          |
|     | 32326A      |     | Lever, Governor (New lever does not need 1 of                |
| 52  | 52520A      |     | 51,66,132,164,165,207)                                       |
|     |             |     | 51,00,152,104,105,207)                                       |
| 55  | 30205       |     | Bracket, Adjusting                                           |
| 56  | 32327       |     | Link, Throttle                                               |
| 59  | 29216       |     | Nut, Lock, 10-32                                             |
|     | 650152      |     | Screw, 8-32 x 3/8"                                           |
|     | 29826       |     | Screw, 10-32 x 3/4"                                          |
|     | 29642       |     | Ring, Retaining                                              |
|     | 30699C      |     | Rod Assy., Governor (Incl. 64 & 65)                          |
|     | 30699B      |     | Governor Rod Ass'y. (This one-piece governor rodis no longer |
| 65  | 30030D      |     | used. It is replaced by 30699C ass'y.,Ref. no. 63A)          |
|     |             |     | used. It is replaced by 500330 ass y., itel. no. 00A         |
| 64  | 30700       |     | Yoke, Governor                                               |
| 65  | 650494      |     | Screw, 6-40 x 5/16"                                          |
| 66  | 29918       |     | Lockwasher, #8 E.T.                                          |
| 67  | 35350       |     | Tube, Breather                                               |
|     | 29747B      |     | Screw, 5/16-24 x 21/32"                                      |
|     | 32158E      |     | Blower Housing (For elec.star.)(Incl. 134,135)               |
|     | 650815      |     | Washer, Belleville                                           |
|     | 8116        |     | Nut, Hex                                                     |
|     | 29536       |     | Blower Housing Baffle (without electric starter knock-out)   |
| 10  | 20000       |     | (Use as required)                                            |
|     |             |     |                                                              |
| 73  | 35256A      |     | Blower Housing Baffle (with electric starter knock-out) (Use |
|     |             |     | as required) (Point Ignition)                                |
| 74  | 650561      |     | Screw, 1/4-20 x 5/8"                                         |
|     | 31688A      |     | * Gasket, Carburetor                                         |
|     | 29752       |     | Nut & Lockwasher Assy., 1/4-28                               |
|     | 650572      |     | Screw, 1/4-28 x 1-1/8"                                       |
|     | 730164      |     | Air Cleaner Ass'y. (Incl. 60, 83, 87, 88, 89, 90A & 331B)    |
| 024 | 730104      |     | (Use as required)                                            |
|     |             |     | (Use as required)                                            |
| 83  | 27272A      |     | * Gasket, Air cleaner                                        |
| 87  | 31691       |     | Bracket, Air cleaner NOTE: 130010 thru 10C & 11 used in      |
|     |             |     | early production only.                                       |
| 00  | 28820       |     | Sorowy 10.22 x 1/0"                                          |
|     |             |     | Screw, 10-32 x 1/2"                                          |
|     | 30727       |     | Element, Air cleaner                                         |
|     | 31715       |     | Body, Air cleaner                                            |
|     | 31582       |     | Ground Wire                                                  |
|     | 29538       |     | Base, Engine mounting                                        |
|     | 29443       |     | Clip, Wire                                                   |
|     | 31845       |     | Shaft, Mechanical governor                                   |
|     | 30591       |     | Gear Assy., Governor (Incl. 109)                             |
|     | 30588A      |     | Spool, Governor                                              |
|     | 30590A      |     | Washer, Flat                                                 |
|     | 29193       |     | Ring, Retaining                                              |
|     | 650561      |     | Screw, 1/4-20 x 5/8"                                         |
|     | 31301       |     | Fuel Tank (Incl. 115)                                        |
| 115 | 410144B     |     | Fuel Cap (White Plastic)(Std)(As required)                   |
|     | www.mymo    | W   | erparts.com                                                  |
|     |             |     |                                                              |

| Ref # | Part Number Qty | Description                                                                                                                                                                                                                                                                      |
|-------|-----------------|----------------------------------------------------------------------------------------------------------------------------------------------------------------------------------------------------------------------------------------------------------------------------------|
| 115   | 33032           | Fuel Cap (Charcoal Plastic) (Spurt resistant, Low profile)<br>(Use as required)                                                                                                                                                                                                  |
| 115   | 34210           | Fuel Cap (Red Plastic) (Spurt resistant, High profile) (Use as required)                                                                                                                                                                                                         |
| 115   | 35355           | Fuel Cap (Use as required)                                                                                                                                                                                                                                                       |
| 117   | 28584           | Fitting, Fuel strainer & elbow                                                                                                                                                                                                                                                   |
| 118   | 29774           | Fuel Line (Braided 8-1/4" 21 cm)(Use as req.)                                                                                                                                                                                                                                    |
| 118   | 30705           | Fuel Line (Braided 16") (41 cm) (Use as req.)                                                                                                                                                                                                                                    |
| 118   | 30962           | Fuel Line (Braided 32") (81 cm) (Use as req.)                                                                                                                                                                                                                                    |
| 120   | 650128          | Screw, 10-24 x 1/2" (Use as required)                                                                                                                                                                                                                                            |
| 121   | 30622A          | Extension, Blower housing                                                                                                                                                                                                                                                        |
| 124   | 650542          | Screw, 5/16-18 x 3/4"                                                                                                                                                                                                                                                            |
| 127   | 26073           | Washer (Use as required)                                                                                                                                                                                                                                                         |
|       | 650694A         | Screw, 5/16-18 x 2" (Use as required)                                                                                                                                                                                                                                            |
|       | 32589           | Key, Flywheel                                                                                                                                                                                                                                                                    |
|       | 31843A          | Bracket, Governor gear                                                                                                                                                                                                                                                           |
|       | 650836          | Screw, 10-24 x 1/2"                                                                                                                                                                                                                                                              |
|       | 650493          | Screw, 1/4-20 x 1-3/4"                                                                                                                                                                                                                                                           |
|       | 30747           | Clip, Shorting                                                                                                                                                                                                                                                                   |
|       | 610118          | Cover, Spark plug (Use as required)                                                                                                                                                                                                                                              |
|       | 650561          | Screw, 1/4-20 x 5/8" (Use as required )                                                                                                                                                                                                                                          |
|       | 30939A          | Cover, Cylinder head                                                                                                                                                                                                                                                             |
|       | 32125           | Cup, Starter                                                                                                                                                                                                                                                                     |
|       | 590417<br>26460 | Screen, Starter cup                                                                                                                                                                                                                                                              |
|       | 31461           | Clamp, Fuel line<br>Bushing, Crankshaft (Use as required)                                                                                                                                                                                                                        |
|       | 33876           | Gasket, Stator                                                                                                                                                                                                                                                                   |
|       | 610973          | Terminal Ass'y. (As req. on late prod uction)                                                                                                                                                                                                                                    |
|       | 27275           | Clip, Hi-tension wire (Use as require d)                                                                                                                                                                                                                                         |
|       | 34246           | Clip, Ground wire (Use as required)                                                                                                                                                                                                                                              |
|       | 34346           | Decal, Instruction                                                                                                                                                                                                                                                               |
|       | 31752           | Decal, Air cleaner                                                                                                                                                                                                                                                               |
|       | 30547A          | Contact Assy., Breaker                                                                                                                                                                                                                                                           |
| 333   | 30548B          | Condenser                                                                                                                                                                                                                                                                        |
| 334   | 631021          | Inlet Needle, Seat & Clip Assy.                                                                                                                                                                                                                                                  |
| 336   | 631453          | Carburetor (Incl. 75) (Refer to Division 5, Section A, page 100 for breakdown)                                                                                                                                                                                                   |
| 337   | 610953          | Magneto (w/ring gear) (12 Volt) (3 Am p) NOTE: The complete magneto is not available as an assembly. The magneto number is shown for reference purposes only. Order component parts individually, as show in parts list. (Refer to Division 5, Section B, page 33 for breakdown) |
| 338   | 590420          | Rewind Starter (Refer to Division 5, Section C, page 25 for breakdown)                                                                                                                                                                                                           |
| 343   | 33239A          | Gasket Set (Incl. items marked*)                                                                                                                                                                                                                                                 |