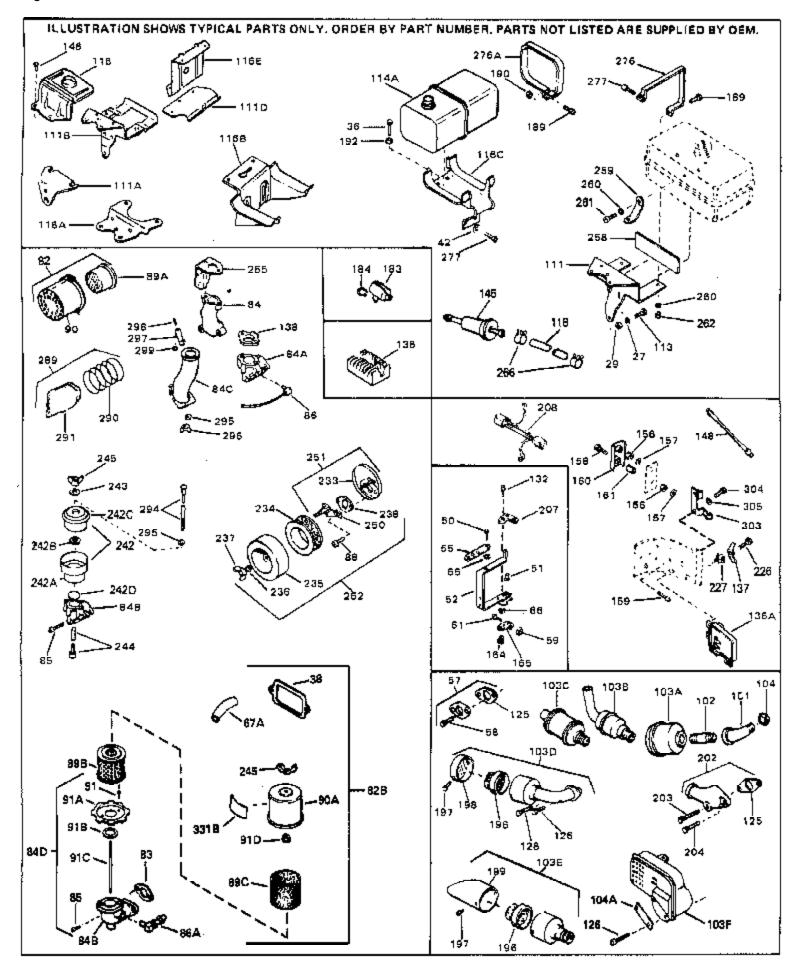

For Discount Tecumseh Engine Parts Call 606-678-9623 or 606-561-4983 H70-130200C Page 7 of 8 Engine Parts List #3

\_

| Ref #                                                                                                                                                                                                          | Part Number                                                                                                                                                                                                                | Qty Description                                                                                                                                                                                                                                                                                                                                                                                                                                                                                                                                                                                                                                                                                                                                                                             |
|----------------------------------------------------------------------------------------------------------------------------------------------------------------------------------------------------------------|----------------------------------------------------------------------------------------------------------------------------------------------------------------------------------------------------------------------------|---------------------------------------------------------------------------------------------------------------------------------------------------------------------------------------------------------------------------------------------------------------------------------------------------------------------------------------------------------------------------------------------------------------------------------------------------------------------------------------------------------------------------------------------------------------------------------------------------------------------------------------------------------------------------------------------------------------------------------------------------------------------------------------------|
| 36<br>36<br>38<br>42<br>42<br>50<br>51                                                                                                                                                                         | 27513<br>650697A<br>650695A<br>650694A<br>27896A<br>26073<br>650691<br>650548<br>30319<br>32326A                                                                                                                           | Lockwasher, 1/4" (Use as required)<br>Screw, 5/16-18 x 2-1/2" (Use as required)<br>Screw, 5/16-18 x 2-1/4" (Use as required)<br>Screw, 5/16-18 x 2" (Use as required)<br>* Gasket, Breather cover<br>Washer (Use as required)<br>Washer, Flat (Use as required)<br>Screw, 8-32 x 5/16"<br>Rivet, Split (Used in early productio n)<br>Lever, Governor (New lever does not need 1 of<br>51,66,132,164,165,207)                                                                                                                                                                                                                                                                                                                                                                               |
| 57<br>58<br>59<br>61<br>66                                                                                                                                                                                     | 30205<br>730130<br>30196<br>29216<br>29826<br>29918<br>730127                                                                                                                                                              | Bracket, Adjusting<br>Exh.Adap.Kit (Incl. 58 & 125) (Use as req.)<br>Screw, 5/16-18 x 3/4" (Use as require d)<br>Nut, Lock, 10-32<br>Screw, 10-32 x 3/4"<br>Lockwasher, #8 E.T.<br>Air Cleaner Ass'y. (Incl. 60, 83, 87, 88, 89A, 90, 238 &<br>331B) (Use as required)                                                                                                                                                                                                                                                                                                                                                                                                                                                                                                                      |
| 82B                                                                                                                                                                                                            | 730561                                                                                                                                                                                                                     | Air cleaner kit (Incl. 38, 67A, 83, 84B, 85,89B, 89C, 90A, 91, 91A, 91B, 91C, 91D, 245 & 331B) (Use only on engines with an externally vented fully adjustable carburetor)                                                                                                                                                                                                                                                                                                                                                                                                                                                                                                                                                                                                                  |
|                                                                                                                                                                                                                | 27272A<br>34819                                                                                                                                                                                                            | * Gasket, Air cleaner<br>Air Cleaner Elbow (Incl. 84B, 86A, 91, 91A, 91B & 91C) (Use<br>in 730561 assembly only)                                                                                                                                                                                                                                                                                                                                                                                                                                                                                                                                                                                                                                                                            |
| 90<br>101<br>103E<br>104<br>111<br>113<br>118<br>118<br>118<br>118<br>128<br>132<br>148<br>132<br>148<br>148<br>148<br>148<br>148<br>148<br>202<br>203<br>204<br>202<br>203<br>204<br>262<br>266<br>276<br>277 | 28820<br>31715<br>29574<br>391026<br>32862<br>31694<br>650561<br>29774<br>30705<br>30962<br>650694A<br>650548<br>34067<br>34068<br>34069<br>6201<br>31288<br>650697A<br>6021A<br>29752<br>26460<br>31697<br>29212<br>31752 | Screw, 10-32 x 1/2"<br>Body, Air cleaner<br>Muffler Elbow<br>Opt. Spark Arrest Muffler (Incl.196,1 97,199)<br>Conduit Nut<br>Bracket, Fuel tank<br>Screw, 1/4-20 x 5/8"<br>Fuel Line (Braided 8-1/4" 21 cm)(Use as req.)<br>Fuel Line (Braided 16") (41 cm) (Use as req.)<br>Fuel Line (Braided 32") (81 cm) (Use as req.)<br>Screw, 5/16-18 x 2" (Use as required)<br>Screw, 8-32 x 5/16" (Early production )<br>Wire Assy., Alternator adapter (4-1/4 ")<br>Wire Assy., Alternator adapter (6-3/4 ")<br>Screw, 1/4-28 x 7/8"<br>Exh. Adaptor Kit (Incl.125,203,204) ( As req.)<br>Screw, 5/16-18 x 2-1/2" (Use as required)<br>Screw, 5/16-18 x 1-1/2" (Use as required)<br>Nut, Lock<br>Clamp, Fuel line<br>Strap, Fuel tank<br>Screw, Hex hd. Sems, 1/4-28 x 7/16<br>Decal, Air cleaner |