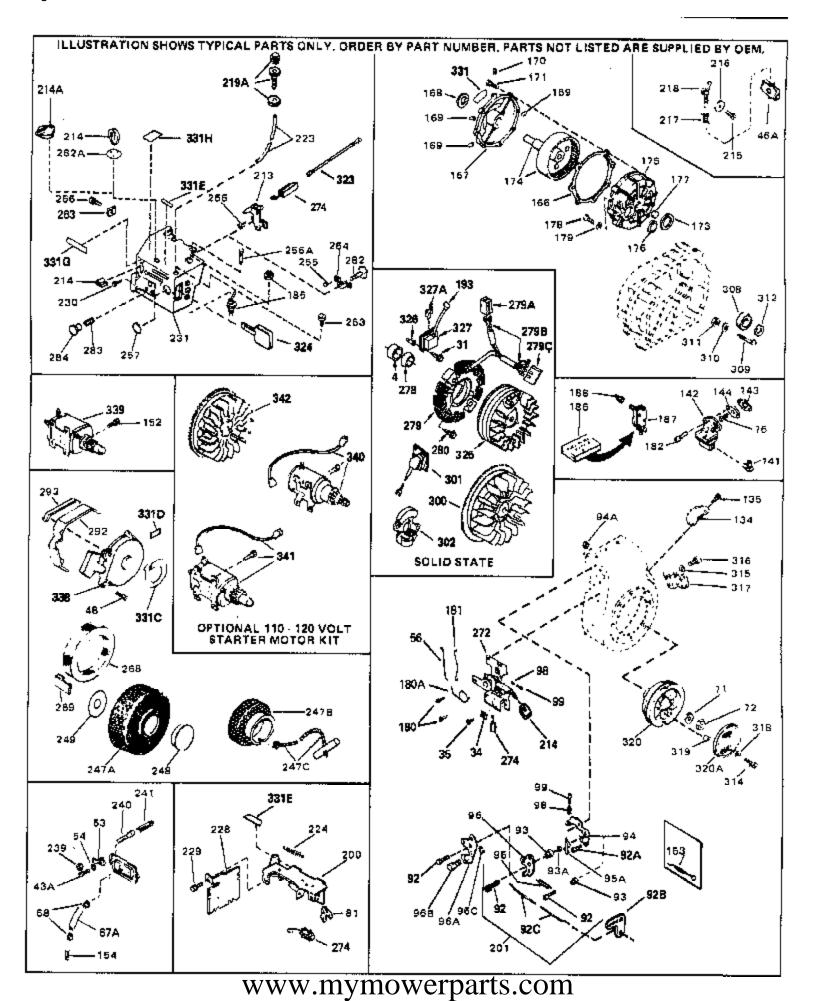

| Ref # | Part Number Qty | Description                                                                                                                                                                                                                                                                      |
|-------|-----------------|----------------------------------------------------------------------------------------------------------------------------------------------------------------------------------------------------------------------------------------------------------------------------------|
| 115   | 33032           | Fuel Cap (Charcoal Plastic) (Spurt resistant, Low profile)<br>(Use as required)                                                                                                                                                                                                  |
| 115   | 34210           | Fuel Cap (Red Plastic) (Spurt resistant, High profile) (Use as required)                                                                                                                                                                                                         |
| 115   | 35355           | Fuel Cap (Use as required)                                                                                                                                                                                                                                                       |
| 117   | 28584           | Fitting, Fuel strainer & elbow                                                                                                                                                                                                                                                   |
| 118   | 29774           | Fuel Line (Braided 8-1/4" 21 cm)(Use as req.)                                                                                                                                                                                                                                    |
| 118   | 30705           | Fuel Line (Braided 16") (41 cm) (Use as req.)                                                                                                                                                                                                                                    |
| 118   | 30962           | Fuel Line (Braided 32") (81 cm) (Use as req.)                                                                                                                                                                                                                                    |
| 120   | 650128          | Screw, 10-24 x 1/2" (Use as required)                                                                                                                                                                                                                                            |
| 121   | 30622A          | Extension, Blower housing                                                                                                                                                                                                                                                        |
| 124   | 650542          | Screw, 5/16-18 x 3/4"                                                                                                                                                                                                                                                            |
| 127   | 26073           | Washer (Use as required)                                                                                                                                                                                                                                                         |
|       | 650694A         | Screw, 5/16-18 x 2" (Use as required)                                                                                                                                                                                                                                            |
|       | 32589           | Key, Flywheel                                                                                                                                                                                                                                                                    |
|       | 31843A          | Bracket, Governor gear                                                                                                                                                                                                                                                           |
|       | 650836          | Screw, 10-24 x 1/2"                                                                                                                                                                                                                                                              |
|       | 650493          | Screw, 1/4-20 x 1-3/4"                                                                                                                                                                                                                                                           |
|       | 30747           | Clip, Shorting                                                                                                                                                                                                                                                                   |
|       | 610118          | Cover, Spark plug (Use as required)                                                                                                                                                                                                                                              |
|       | 650561          | Screw, 1/4-20 x 5/8" (Use as required )                                                                                                                                                                                                                                          |
|       | 30939A          | Cover, Cylinder head                                                                                                                                                                                                                                                             |
|       | 32125           | Cup, Starter                                                                                                                                                                                                                                                                     |
|       | 590417<br>26460 | Screen, Starter cup                                                                                                                                                                                                                                                              |
|       | 31461           | Clamp, Fuel line<br>Bushing, Crankshaft (Use as required)                                                                                                                                                                                                                        |
|       | 33876           | Gasket, Stator                                                                                                                                                                                                                                                                   |
|       | 610973          | Terminal Ass'y. (As req. on late prod uction)                                                                                                                                                                                                                                    |
|       | 27275           | Clip, Hi-tension wire (Use as require d)                                                                                                                                                                                                                                         |
|       | 34246           | Clip, Ground wire (Use as required)                                                                                                                                                                                                                                              |
|       | 34346           | Decal, Instruction                                                                                                                                                                                                                                                               |
|       | 31752           | Decal, Air cleaner                                                                                                                                                                                                                                                               |
|       | 30547A          | Contact Assy., Breaker                                                                                                                                                                                                                                                           |
| 333   | 30548B          | Condenser                                                                                                                                                                                                                                                                        |
| 334   | 631021          | Inlet Needle, Seat & Clip Assy.                                                                                                                                                                                                                                                  |
| 336   | 631453          | Carburetor (Incl. 75) (Refer to Division 5, Section A, page 100 for breakdown)                                                                                                                                                                                                   |
| 337   | 610953          | Magneto (w/ring gear) (12 Volt) (3 Am p) NOTE: The complete magneto is not available as an assembly. The magneto number is shown for reference purposes only. Order component parts individually, as show in parts list. (Refer to Division 5, Section B, page 33 for breakdown) |
| 338   | 590420          | Rewind Starter (Refer to Division 5, Section C, page 25 for breakdown)                                                                                                                                                                                                           |
| 343   | 33239A          | Gasket Set (Incl. items marked*)                                                                                                                                                                                                                                                 |

For Discount Tecumseh Engine Parts Call 606-678-9623 or 606-561-4983 H70-130200C Page 5 of 8 Engine Parts List #2

|     |        | Qty Description                                                                                                                                                                                                                                                                                                             |
|-----|--------|-----------------------------------------------------------------------------------------------------------------------------------------------------------------------------------------------------------------------------------------------------------------------------------------------------------------------------|
|     | 650516 | Screw, 1/4-20 x 1-1/8"                                                                                                                                                                                                                                                                                                      |
|     | 27793  | Clip, Conduit (Use as required)                                                                                                                                                                                                                                                                                             |
|     | 28942  | Screw, 10-32 x 3/8" (Use as required)                                                                                                                                                                                                                                                                                       |
|     | 650128 | Screw, 10-24 x 1/2"                                                                                                                                                                                                                                                                                                         |
|     | 29716  | Screw, 1/4-28 x 7/16"                                                                                                                                                                                                                                                                                                       |
|     | 32327  | Link, Throttle                                                                                                                                                                                                                                                                                                              |
|     | 650815 | Washer, Belleville                                                                                                                                                                                                                                                                                                          |
|     | 8116   | Nut, Hex                                                                                                                                                                                                                                                                                                                    |
|     | 33013  | Cover, Bubble                                                                                                                                                                                                                                                                                                               |
|     | 650736 | Screw, 10-16 x 3/8"                                                                                                                                                                                                                                                                                                         |
|     | 610118 | Cover, Spark plug (Use as required)                                                                                                                                                                                                                                                                                         |
|     | 33450  | Nut, Lock                                                                                                                                                                                                                                                                                                                   |
|     | 30845A | Bolt, Governor adjusting                                                                                                                                                                                                                                                                                                    |
|     | 30886A | Spring, Governor bolt                                                                                                                                                                                                                                                                                                       |
|     | 650764 | Nut, "U" Type (Use as required)                                                                                                                                                                                                                                                                                             |
|     | 610973 | Terminal Ass'y. (As req. on late prod uction)                                                                                                                                                                                                                                                                               |
| 338 | 590420 | Rewind Starter (Refer to Division 5, Section C, page 25 for breakdown)                                                                                                                                                                                                                                                      |
| 340 | 33328D | Starter Motor Kit (110-120 Volt) This 110-120 volt starter<br>motor kit may have been added to this engine. It can be<br>added only if cylinder hasdrilled and tapped starter mounting<br>bosses and a ring gear flywheel (see#342). Refer to service<br>number stamped on end cap of motor, or on decal, for<br>identifica |
| 342 | 30811A | Flywheel (Ring gear flywheel requiredon engines using 110-120 volt starter kits listed above)                                                                                                                                                                                                                               |
| 342 | 611042 | Flywheel (Used on Type letters H and above) (Std. Point ignition) (Ring gear flywheel required on engines using 110-120 volt starter kits listed above)                                                                                                                                                                     |
| 342 | 611085 | Flywheel (Minimum ring gear flywheel required on engines<br>using 110-120 volt starter kits listed above) (Use withSolid<br>State ignition)                                                                                                                                                                                 |