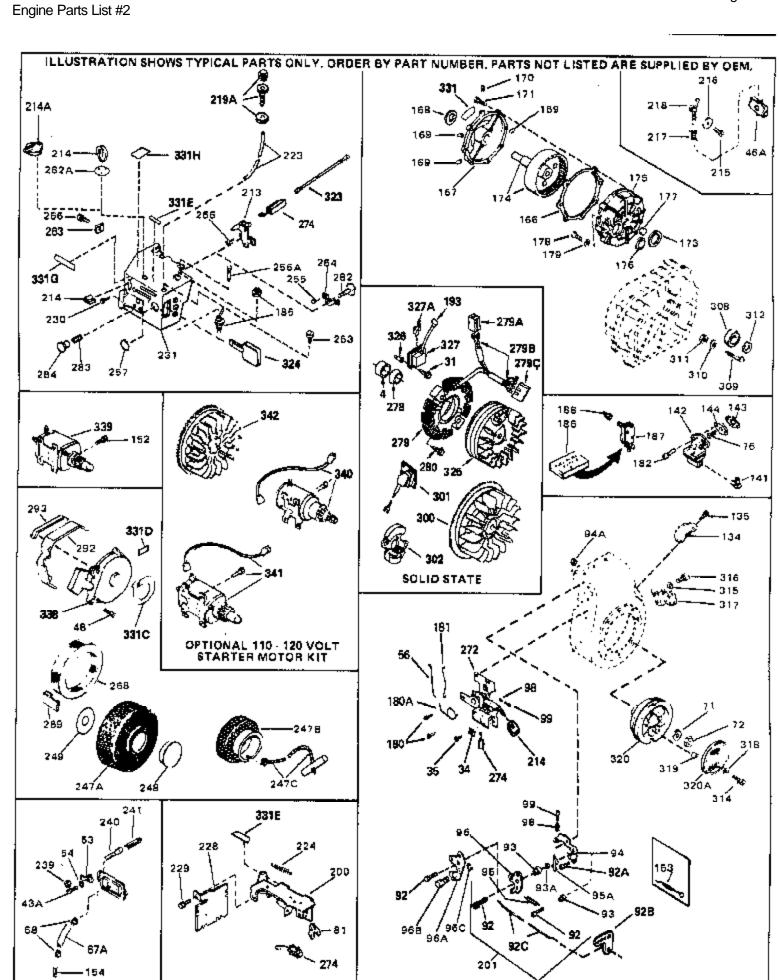

## For Discount Tecumseh Engine Parts Call 606-678-9623 or 606-561-4983 $_{\rm Page~6~of~8}$ Engine Parts List #2

| Ref # | Part Number | Qty | Description                                                                                                                                                                                                                                                                                                  |
|-------|-------------|-----|--------------------------------------------------------------------------------------------------------------------------------------------------------------------------------------------------------------------------------------------------------------------------------------------------------------|
| 31    | 650489      |     | Screw, 1/4-20 x 5/8"                                                                                                                                                                                                                                                                                         |
| 34    | 27793       |     | Clip, Conduit (Use as required)                                                                                                                                                                                                                                                                              |
| 35    | 28942       |     | Screw, 10-32 x 3/8" (Use as required)                                                                                                                                                                                                                                                                        |
| 43A   | 650128      |     | Screw, 10-24 x 1/2"                                                                                                                                                                                                                                                                                          |
| 48    | 29716       |     | Screw, 1/4-28 x 7/16"                                                                                                                                                                                                                                                                                        |
| 56    | 32327       |     | Link, Throttle                                                                                                                                                                                                                                                                                               |
|       | 650815      |     | Washer, Belleville                                                                                                                                                                                                                                                                                           |
|       | 8116        |     | Nut, Hex                                                                                                                                                                                                                                                                                                     |
|       | 9556        |     | Plug, Pipe, 1/8-27                                                                                                                                                                                                                                                                                           |
|       | 610118      |     | Cover, Spark plug (Use as required)                                                                                                                                                                                                                                                                          |
|       | 33450       |     | Nut, Lock                                                                                                                                                                                                                                                                                                    |
|       | 30845A      |     | Bolt, Governor adjusting                                                                                                                                                                                                                                                                                     |
|       | 30886A      |     | Spring, Governor bolt                                                                                                                                                                                                                                                                                        |
|       | 650764      |     | Nut, "U" Type (Use as required)                                                                                                                                                                                                                                                                              |
|       | 610973      |     | Terminal Ass'y. (As req. on late prod uction)                                                                                                                                                                                                                                                                |
|       | 31793       |     | Bearing, Ball                                                                                                                                                                                                                                                                                                |
|       | 31855       |     | Retainer, Bearing                                                                                                                                                                                                                                                                                            |
|       | 650778      |     | Washer, Lock                                                                                                                                                                                                                                                                                                 |
|       | 650580      |     | Nut, Lock                                                                                                                                                                                                                                                                                                    |
|       | 31792       |     | Washer, Thrust                                                                                                                                                                                                                                                                                               |
| 338   | 590420      |     | Rewind Starter (Refer to Division 5, Section C, page 25 for breakdown)                                                                                                                                                                                                                                       |
| 340   | 33328D      |     | Starter Motor Kit (110-120 Volt) This 110-120 volt starter motor kit may have been added to this engine. It can be added only if cylinder hasdrilled and tapped starter mounting bosses and a ring gear flywheel (see#342). Refer to service number stamped on end cap of motor, or on decal, for identifica |
| 342   | 30811A      |     | Flywheel (Ring gear flywheel requiredon engines using 110-120 volt starter kits listed above)                                                                                                                                                                                                                |
| 342   | 611042      |     | Flywheel (Used on Type letters H and above) (Std. Point ignition) (Ring gear flywheel required on engines using 110-120 volt starter kits listed above)                                                                                                                                                      |
| 342   | 611085      |     | Flywheel (Minimum ring gear flywheel required on engines using 110-120 volt starter kits listed above) (Use with Solid State ignition)                                                                                                                                                                       |