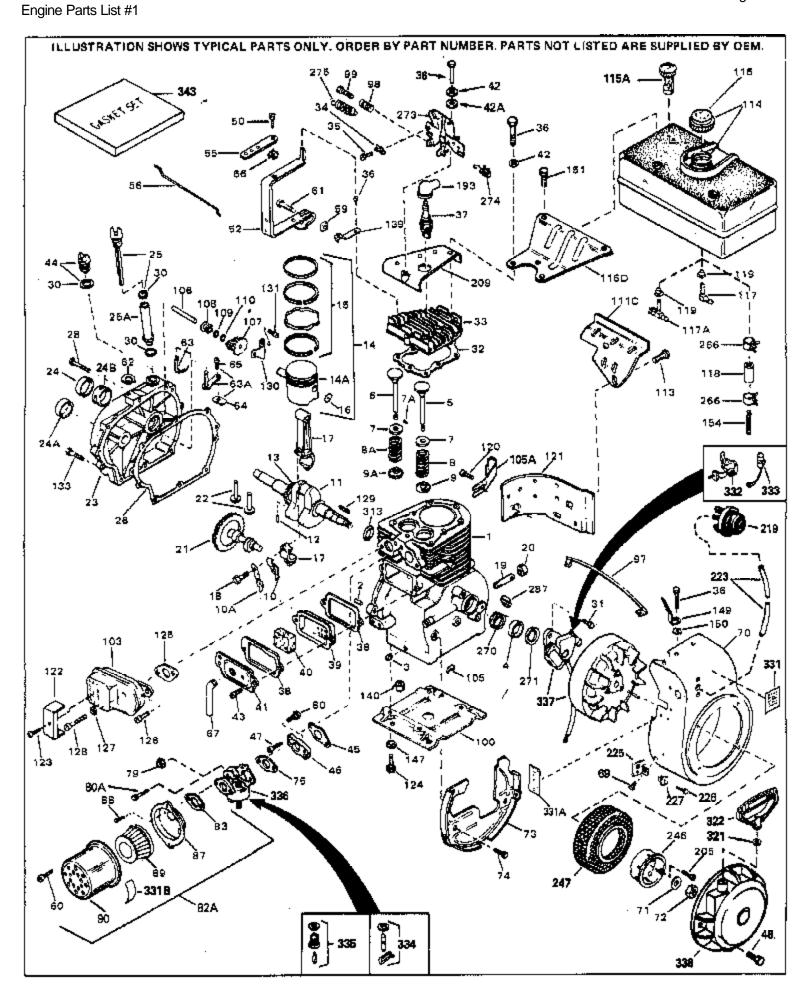

For Discount Tecumseh Engine Parts Call 606-678-9623 or 606-561-4983 H70-130194E

www.mymowerparts.com

|       |             | <u> </u>     |                                                          |
|-------|-------------|--------------|----------------------------------------------------------|
|       | Part Number | Qty          | Description                                              |
| 1     |             |              | Cylinder (Incl. 2, 3, 4 & 76) (2-3/4" Bore)              |
|       | 27652       |              | Pin, Dowel                                               |
|       | 27642       |              | Plug, Oil drain                                          |
|       | 32630       |              | Seal, Oil                                                |
|       | 32783       |              | Intake Valve (Std.) (Incl. 9)                            |
| 5     | 32784       |              | Intake Valve (1/32" OS) (Incl. 9)                        |
| 6     | 27878A      |              | Exhaust Valve (Std.) (Incl. 9)                           |
| 6     | 27880A      |              | Exhaust Valve (1/32" OS) (Incl. 9)                       |
| 7     | 27882       |              | Cap, Upper valve spring                                  |
| 7A    | 20810       |              | Pin, Valve spring retainer (Use as re quired)            |
| 8     | 27881       |              | Spring, Valve                                            |
|       | 27881       |              | Spring, Valve                                            |
|       | 32581       |              | Cap, Lower valve spring                                  |
|       | 32581       |              | Cap, Lower valve spring                                  |
|       | 32590       |              | Plate, Lock & Oil dipper (This plate may be replaced by  |
| 107 ( | 02000       |              | 34242 oil dipper but 650662C screw must be used.)        |
|       |             |              | ,                                                        |
|       | 34242       |              | Dipper, Oil                                              |
|       | 34898       |              | Crankshaft (Incl. 12 & 13)                               |
|       | 29783       |              | Crankshaft Gear Pin (Early production )                  |
| 13    | 27884       |              | Gear, Crankshaft (Used in early production) This gear is |
|       |             |              | servicable onlywhen it is pinned to the crankshaft.      |
| 14    | 34517       |              | Piston, Pin & Ring Set (Std.) (2-3/4" Bore)              |
|       | 34518       |              | Piston, Pin & Ring Set (J.010" OS)                       |
|       | 34519       |              | Piston, Pin & Ring Set (.020" OS)                        |
|       | 32592B      |              | Piston & Pin Ass'y. (Std.)(2-3/4")(In cl.16)             |
|       | 32593B      |              | Piston & Pin Ass'y. (.010" OS) (Incl. 16)                |
|       | 32594B      |              |                                                          |
|       |             |              | Piston & Pin Ass'y. (.020" OS) (Incl. 16)                |
|       | 32595       |              | Ring Set (Std.) (2-3/4" Bore)                            |
|       | 32596       |              | Ring Set (.010" OS)                                      |
|       | 32597       |              | Ring Set (.020" OS)                                      |
|       | 27888       |              | Ring, Piston pin retaining                               |
|       | 32591C      |              | Rod Assy., Connecting (Incl. 10 & 18)                    |
|       | 650662C     |              | Screw, Connecting rod (2 each)                           |
|       | 32115       |              | Camshaft (MCR)                                           |
|       | 34034       |              | Lifter, Valve                                            |
|       | 31451A      |              | Cylinder Cover (Incl.24, 106, 309, 31 0 & 311)           |
|       | 28460       |              | Seal, Oil                                                |
|       | 31546       |              | Bushing, Crankshaft (Use as required)                    |
|       | 33893A      |              | Tube, Oil filler                                         |
|       | 34011A      |              | Dipstick, Oil (Incl. 30)                                 |
| 26    | 30684       |              | * Gasket, Cylinder cover                                 |
| 28    | 650488      |              | Screw, 1/4-20 x 1-1/4"                                   |
| 30    | 33590       |              | "O" Ring                                                 |
| 31    | 650489      |              | Screw, 1/4-20 x 5/8"                                     |
| 32    | 32631A      |              | * Gasket, Cylinder head                                  |
| 33    | 30938A      |              | Head, Cylinder                                           |
|       | 27793       |              | Clip, Conduit (Use as required)                          |
|       | 28942       |              | Screw, 10-32 x 3/8" (Use as required)                    |
|       | 650697A     |              | Screw, 5/16-18 x 2-1/2" (Use as requi red)               |
|       | 650695A     |              | Screw, 5/16-18 x 2-1/4" (Use as required)                |
|       | 650694A     |              | Screw, 5/16-18 x 2" (Use as required)                    |
|       | 33636       |              | Resistor Spark Plug (RJ-8C)                              |
|       | 34251       |              | Resistor Spark Plug                                      |
|       | 27896A      |              | * Gasket, Breather cover                                 |
|       | 28423       |              | Body, Breather                                           |
|       | 28424       |              |                                                          |
|       |             |              | Element, Breather                                        |
| 41    | 28425       | <b>TT</b> 7. | Cover, Valve spring                                      |

## Cover, Valve spring WWW.mymowerparts.com

| 42A<br>42<br>42<br>43<br>45<br>46<br>47<br>48<br>50 | Part Number Q 650690 26073 650691 650128 27915A 34712 30196 29716 650548 32326A                    | ty Description  Washer, Belleville (Use as required)  Washer (Use as required)  Washer, Flat (Use as required)  Screw, 10-24 x 1/2"  * Gasket, Intake  Flange Carburetor  Screw, 5/16-18 x 3/4"  Screw, 1/4-28 x 7/16"  Screw, 8-32 x 5/16"  Lever, Governor (New lever does not need 1 of 51,66,132,164,165,207) |
|-----------------------------------------------------|----------------------------------------------------------------------------------------------------|-------------------------------------------------------------------------------------------------------------------------------------------------------------------------------------------------------------------------------------------------------------------------------------------------------------------|
| 56<br>59<br>60<br>61<br>62<br>63A                   | 30205<br>32327<br>29216<br>650152<br>29826<br>29642<br>30699C<br>30699B                            | Bracket, Adjusting Link, Throttle Nut, Lock, 10-32 Screw, 8-32 x 3/8" Screw, 10-32 x 3/4" Ring, Retaining Rod Assy., Governor (Incl. 64 & 65) Governor Rod Ass'y. (This one-piece governor rodis no longer used. It is replaced by 30699C ass'y.,Ref. no. 63A)                                                    |
| 65<br>66<br>67<br>69<br>70<br>71<br>72              | 30700<br>650494<br>29918<br>35350<br>29747B<br>32158E<br>650815<br>8116<br>29536                   | Yoke, Governor Screw, 6-40 x 5/16" Lockwasher, #8 E.T. Tube, Breather Screw, 5/16-24 x 21/32" Blower Housing (For elec.star.)(Incl. 134,135) Washer, Belleville Nut, Hex Blower Housing Baffle (without electric starter knock-out) (Use as required)                                                             |
| 73                                                  | 35256A                                                                                             | Blower Housing Baffle (with electric starter knock-out) (Use as required) (Point Ignition)                                                                                                                                                                                                                        |
| 75<br>80A                                           | 650561<br>31688A<br>650517<br>730164                                                               | Screw, 1/4-20 x 5/8"  * Gasket, Carburetor Screw, 1/4-20 x 27/32" Air Cleaner Ass'y. (Incl. 60, 83, 87, 88, 89, 90A & 331B) (Use as required)                                                                                                                                                                     |
|                                                     | 27272A<br>31691                                                                                    | * Gasket, Air cleaner<br>Bracket, Air cleaner NOTE: 130010 thru 10C & 11 used in<br>early production only.                                                                                                                                                                                                        |
| 89<br>90<br>100<br>106<br>107<br>108<br>109<br>110  | 28820<br>30727<br>31715<br>29538<br>31845<br>30591<br>30588A<br>30590A<br>29193<br>34158<br>650561 | Screw, 10-32 x 1/2" Element, Air cleaner Body, Air cleaner Base, Engine mounting Shaft, Mechanical governor Gear Assy., Governor (Incl. 109) Spool, Governor Washer, Flat Ring, Retaining Bracket, Fuel tank Screw, 1/4-20 x 5/8"                                                                                 |

| Ref #                                                                                                                                                                                                                    | Part Number Qt                                                                                                                                                                                             | y Description                                                                                                                                                                                                                                                                                                                                                                                                                                                                                                                                                                                                                                                                                                                                                                                                                                                  |
|--------------------------------------------------------------------------------------------------------------------------------------------------------------------------------------------------------------------------|------------------------------------------------------------------------------------------------------------------------------------------------------------------------------------------------------------|----------------------------------------------------------------------------------------------------------------------------------------------------------------------------------------------------------------------------------------------------------------------------------------------------------------------------------------------------------------------------------------------------------------------------------------------------------------------------------------------------------------------------------------------------------------------------------------------------------------------------------------------------------------------------------------------------------------------------------------------------------------------------------------------------------------------------------------------------------------|
| 114                                                                                                                                                                                                                      | 34186A                                                                                                                                                                                                     | Fuel Tank (Incl. 115 & 266) NOTE: These tanks were built with different size fuel inlet openings. Tanks with the 1-3/16" I.D. opening use fuel cap 33032 or 34210. Tanks with the 1-1/2" I.D. opening use fuel cap 35355 or 35650.                                                                                                                                                                                                                                                                                                                                                                                                                                                                                                                                                                                                                             |
|                                                                                                                                                                                                                          | 410144B<br>33032                                                                                                                                                                                           | Fuel Cap (White Plastic)(Std)(As requ ired) Fuel Cap (Charcoal Plastic) (Spurt resistant, Low profile) (Use as required)                                                                                                                                                                                                                                                                                                                                                                                                                                                                                                                                                                                                                                                                                                                                       |
| 115                                                                                                                                                                                                                      | 34210                                                                                                                                                                                                      | Fuel Cap (Red Plastic) (Spurt resistant, High profile) (Use as required)                                                                                                                                                                                                                                                                                                                                                                                                                                                                                                                                                                                                                                                                                                                                                                                       |
| 116D<br>117A<br>118<br>118<br>118<br>120<br>121<br>124<br>127<br>128<br>129<br>130<br>131<br>133<br>149<br>150<br>151<br>193<br>205<br>209<br>246<br>247<br>266<br>270<br>271<br>274<br>287<br>287<br>331A<br>332<br>333 | 32961 29774 30705 30962 650128 30622A 650542 26073 650694A 32589 31843A 650836 650493 30747 650890 650665 610118 650561 30939A 32125 35009 26460 31461 33876 610973 27275 34246 34346 30547A 30548B 631021 | Fuel Cap (Use as required) Plate, Fuel tank mounting Valve, Shut-off Fuel Line (Braided 8-1/4" 21 cm)(Use as req.) Fuel Line (Braided 16") (41 cm) (Use as req.) Fuel Line (Braided 32") (81 cm) (Use as req.) Screw, 10-24 x 1/2" (Use as required) Extension, Blower housing Screw, 5/16-18 x 3/4" Washer (Use as required) Screw, 5/16-18 x 2" (Use as required) Key, Flywheel Bracket, Governor gear Screw, 10-24 x 1/2" Screw, 1/4-20 x 1-3/4" Clip, Shorting Lockwasher Screw, 1/4-15 x 7/8" Cover, Spark plug (Use as required) Screw, 1/4-20 x 5/8" (Use as required) Cup, Starter Screen, Starter cup Clamp, Fuel line Bushing, Crankshaft (Use as required) Gasket, Stator Terminal Ass'y. (As req. on late prod uction) Clip, Hi-tension wire (Use as required) Decal, Instruction Contact Assy., Breaker Condenser Inlet Needle, Seat & Clip Assy. |
|                                                                                                                                                                                                                          | 631453<br>611038                                                                                                                                                                                           | Carburetor (Incl. 75) (Refer to Division 5, Section A, page 100 for breakdown)  Magneto NOTE: The complete magneto is not available as an assembly. The magneto number is shown for reference purposes only. Order component parts individually, as show in parts list. (Refer to Division 5, Section B, page 39 for                                                                                                                                                                                                                                                                                                                                                                                                                                                                                                                                           |
| 338                                                                                                                                                                                                                      | 590420                                                                                                                                                                                                     | breakdown)  Rewind Starter (Refer to Division 5, Section C, page 25 for breakdown)                                                                                                                                                                                                                                                                                                                                                                                                                                                                                                                                                                                                                                                                                                                                                                             |
| 343                                                                                                                                                                                                                      | 33239A                                                                                                                                                                                                     | Gasket Set (Incl. items marked*)                                                                                                                                                                                                                                                                                                                                                                                                                                                                                                                                                                                                                                                                                                                                                                                                                               |