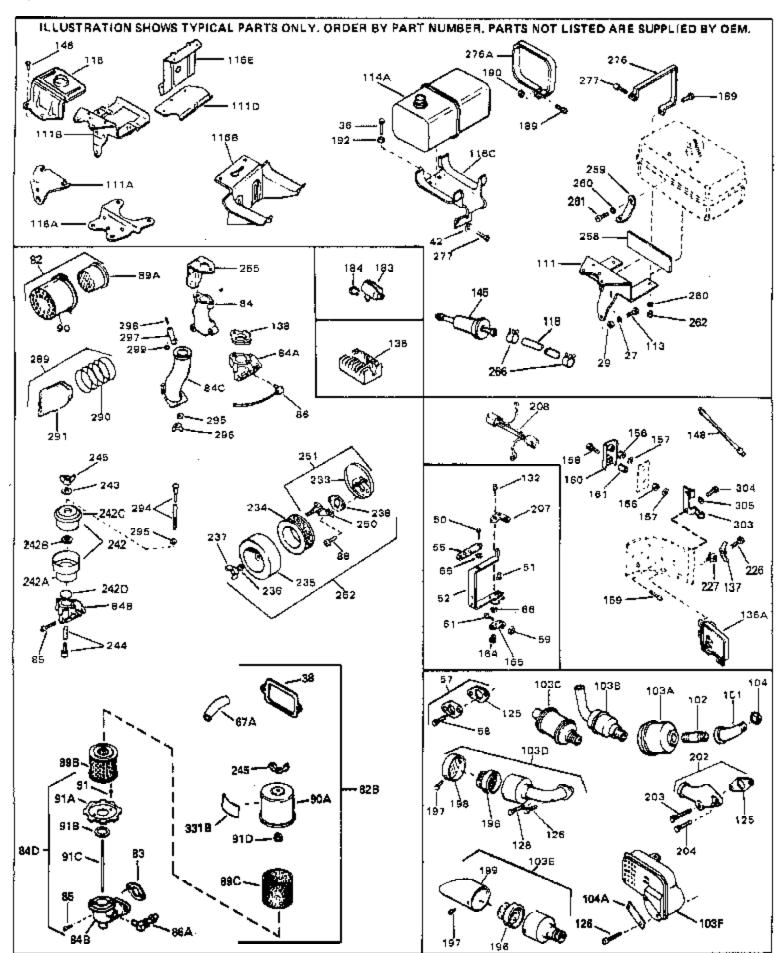

For Discount Tecumseh Engine Parts Call 606-678-9623 or 606-561-4983

Page 7 of 8

Engine Parts List #3

www.mymowerparts.com

| Ref #             | Part Number                                 | Qty | Description                                                                                                                                                                                    |
|-------------------|---------------------------------------------|-----|------------------------------------------------------------------------------------------------------------------------------------------------------------------------------------------------|
|                   | 27513                                       |     | Lockwasher, 1/4" (Use as required)                                                                                                                                                             |
|                   | 650697A                                     |     | Screw, 5/16-18 x 2-1/2" (Use as requi red)                                                                                                                                                     |
|                   | 650695A                                     |     | Screw, 5/16-18 x 2-1/4" (Use as requi red)                                                                                                                                                     |
|                   | 650694A                                     |     | Screw, 5/16-18 x 2" (Use as required)                                                                                                                                                          |
|                   | 27896A                                      |     | * Gasket, Breather cover                                                                                                                                                                       |
|                   | 26073                                       |     | Washer (Use as required)                                                                                                                                                                       |
|                   | 650691                                      |     | Washer, Flat (Use as required)                                                                                                                                                                 |
|                   | 650548                                      |     | Screw, 8-32 x 5/16"                                                                                                                                                                            |
|                   | 30319                                       |     | Rivet, Split (Used in early productio n)                                                                                                                                                       |
| 52                | 32326A                                      |     | Lever, Governor (New lever does not need 1 of                                                                                                                                                  |
|                   |                                             |     | 51,66,132,164,165,207)                                                                                                                                                                         |
| 55                | 30205                                       |     | Bracket, Adjusting                                                                                                                                                                             |
|                   | 730130                                      |     | Exh.Adap.Kit (Incl. 58 & 125) (Use as req.)                                                                                                                                                    |
|                   | 30196                                       |     | Screw, 5/16-18 x 3/4" (Use as require d)                                                                                                                                                       |
|                   | 29216                                       |     | Nut, Lock, 10-32                                                                                                                                                                               |
| 61                | 29826                                       |     | Screw, 10-32 x 3/4"                                                                                                                                                                            |
| 66                | 29918                                       |     | Lockwasher, #8 E.T.                                                                                                                                                                            |
| 82                | 730127                                      |     | Air Cleaner Ass'y. (Incl. 60, 83, 87, 88, 89A, 90, 238 &                                                                                                                                       |
|                   |                                             |     | 331B) (Use as required)                                                                                                                                                                        |
| 82B               | 730561                                      |     | Air cleaner kit (Incl. 38, 67A, 83, 84B, 85,89B, 89C, 90A, 91,                                                                                                                                 |
|                   |                                             |     | 91A, 91B, 91C, 91D, 245 & 331B) (Use only on engines with                                                                                                                                      |
|                   |                                             |     | an externally vented fully adjustable carburetor)                                                                                                                                              |
| 83                | 27272A                                      |     | * Gasket, Air cleaner                                                                                                                                                                          |
|                   | 34819                                       |     | Air Cleaner Elbow (Incl. 84B, 86A, 91, 91A, 91B & 91C) (Use                                                                                                                                    |
| 0.2               |                                             |     | in 730561 assembly only)                                                                                                                                                                       |
| 00                | 20020                                       |     | • • • • • • • • • • • • • • • • • • • •                                                                                                                                                        |
|                   | 28820<br>24745                              |     | Screw, 10-32 x 1/2"                                                                                                                                                                            |
|                   | 31715                                       |     | Body, Air cleaner                                                                                                                                                                              |
|                   | 30209<br>30244                              |     | Elbow, Exhaust (45 degree)                                                                                                                                                                     |
|                   | 29633                                       |     | Muffler Nipple<br>Muffler                                                                                                                                                                      |
|                   | 391026                                      |     | Opt. Spark Arrest Muffler (Incl.196,1 97,199)                                                                                                                                                  |
|                   | 32862                                       |     | Conduit Nut                                                                                                                                                                                    |
|                   | 650561                                      |     | Screw, 1/4-20 x 5/8"                                                                                                                                                                           |
|                   | 29774                                       |     | Fuel Line (Braided 8-1/4" 21 cm)(Use as req.)                                                                                                                                                  |
|                   | 30705                                       |     | Fuel Line (Braided 3-1/4 21 cm) (Use as req.)                                                                                                                                                  |
|                   | 30962                                       |     | Fuel Line (Braided 32") (81 cm) (Use as req.)                                                                                                                                                  |
|                   | 650694A                                     |     | Screw, 5/16-18 x 2" (Use as required)                                                                                                                                                          |
|                   | 650548                                      |     | Screw, 8-32 x 5/16" (Early production )                                                                                                                                                        |
|                   | 34067                                       |     | Wire Assy., Alternator adapter (4-1/4 ")                                                                                                                                                       |
|                   |                                             |     |                                                                                                                                                                                                |
|                   |                                             |     |                                                                                                                                                                                                |
|                   |                                             |     |                                                                                                                                                                                                |
|                   |                                             |     |                                                                                                                                                                                                |
|                   |                                             |     |                                                                                                                                                                                                |
| 202<br>203<br>204 | 34069<br>31288<br>650697A<br>6021A<br>26460 |     | Wire Assy., Alternator adapter (6-3/4 ") Exh. Adaptor Kit (Incl.125,203,204) ( As req.) Screw, 5/16-18 x 2-1/2" (Use as requi red) Screw, 5/16-18 x 1-1/2" (Use as requi red) Clamp, Fuel line |