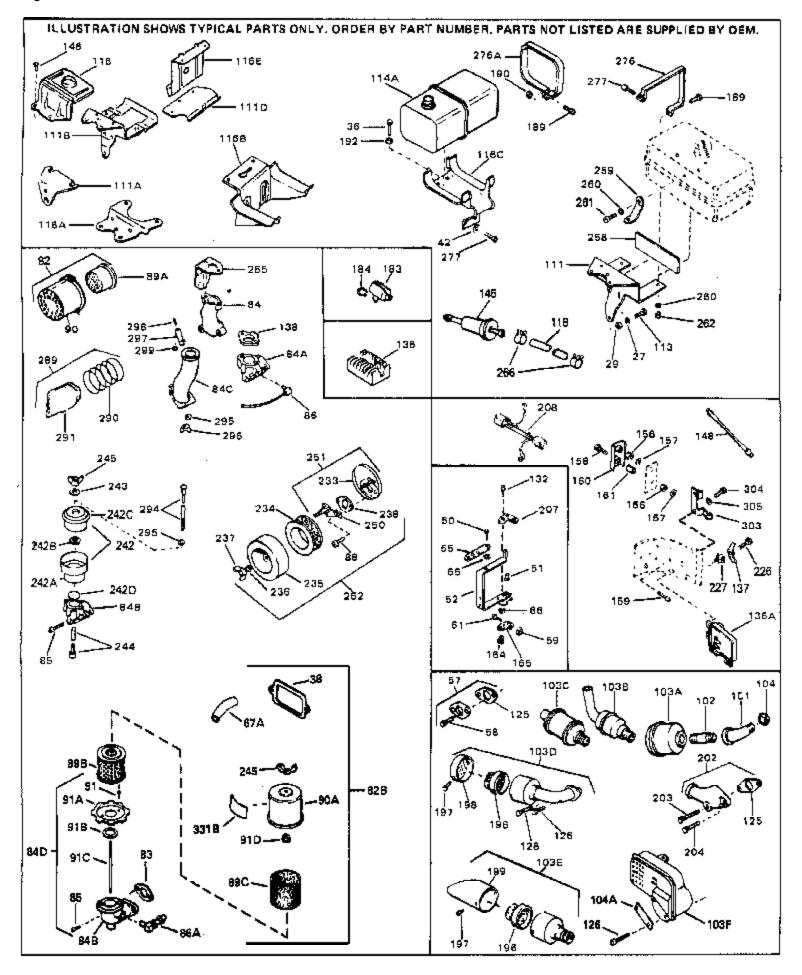

For Discount Tecumseh Engine Parts Call 606-678-9623 or 606-561-4983 H70-130192B Page 7 of 8 Engine Parts List #3

\_

| 27<br>36<br>36<br>38<br>42<br>42<br>50<br>51                                                                                                     | Part Number<br>27513<br>650697A<br>650695A<br>650694A<br>27896A<br>26073<br>650691<br>650548<br>30319<br>32326A                                                                                              | QtyDescriptionLockwasher, 1/4" (Use as required)Screw, 5/16-18 x 2-1/2" (Use as required)Screw, 5/16-18 x 2-1/4" (Use as required)Screw, 5/16-18 x 2" (Use as required)* Gasket, Breather coverWasher (Use as required)Washer, Flat (Use as required)Screw, 8-32 x 5/16"Rivet, Split (Used in early productio n)Lever, Governor (New lever does not need 1 of51,66,132,164,165,207)                                                                                                                                                                                                                                                                                                                                            |
|--------------------------------------------------------------------------------------------------------------------------------------------------|--------------------------------------------------------------------------------------------------------------------------------------------------------------------------------------------------------------|--------------------------------------------------------------------------------------------------------------------------------------------------------------------------------------------------------------------------------------------------------------------------------------------------------------------------------------------------------------------------------------------------------------------------------------------------------------------------------------------------------------------------------------------------------------------------------------------------------------------------------------------------------------------------------------------------------------------------------|
| 57<br>58<br>59<br>61<br>66                                                                                                                       | 30205<br>730130<br>30196<br>29216<br>29826<br>29918<br>730127                                                                                                                                                | Bracket, Adjusting<br>Exh.Adap.Kit (Incl. 58 & 125) (Use as req.)<br>Screw, 5/16-18 x 3/4" (Use as require d)<br>Nut, Lock, 10-32<br>Screw, 10-32 x 3/4"<br>Lockwasher, #8 E.T.<br>Air Cleaner Ass'y. (Incl. 60, 83, 87, 88, 89A, 90, 238 &<br>331B) (Use as required)                                                                                                                                                                                                                                                                                                                                                                                                                                                         |
| 82B                                                                                                                                              | 730561                                                                                                                                                                                                       | Air cleaner kit (Incl. 38, 67A, 83, 84B, 85,89B, 89C, 90A, 91, 91A, 91B, 91C, 91D, 245 & 331B) (Use only on engines with an externally vented fully adjustable carburetor)                                                                                                                                                                                                                                                                                                                                                                                                                                                                                                                                                     |
|                                                                                                                                                  | 27272A<br>34819                                                                                                                                                                                              | * Gasket, Air cleaner<br>Air Cleaner Elbow (Incl. 84B, 86A, 91, 91A, 91B & 91C) (Use<br>in 730561 assembly only)                                                                                                                                                                                                                                                                                                                                                                                                                                                                                                                                                                                                               |
| 90<br>103E<br>111B<br>113<br>116<br>118<br>118<br>118<br>125<br>126<br>128<br>132<br>146<br>148<br>132<br>146<br>148<br>202<br>203<br>204<br>266 | 28820<br>31715<br>391026<br>33353<br>650561<br>33352A<br>29774<br>30705<br>30962<br>27930A<br>30196<br>650694A<br>650548<br>792020<br>34067<br>34067<br>34069<br>31288<br>650697A<br>6021A<br>26460<br>31752 | Screw, 10-32 x 1/2"<br>Body, Air cleaner<br>Opt. Spark Arrest Muffler (Incl.196,1 97,199)<br>Bracket, Lower fuel tank<br>Screw, 1/4-20 x 5/8"<br>Plate, Upper fuel tank mounting<br>Fuel Line (Braided 8-1/4" 21 cm)(Use as req.)<br>Fuel Line (Braided 16") (41 cm) (Use as req.)<br>Fuel Line (Braided 32") (81 cm) (Use as req.)<br>Gasket, Exhaust<br>Screw, 5/16-18 x 3/4"<br>Screw, 5/16-18 x 2" (Use as required)<br>Screw, 8-32 x 5/16" (Early production )<br>Screw, 1/4-20 x 2-1/4"<br>Wire Assy., Alternator adapter (4-1/4 ")<br>Wire Assy., Alternator adapter (6-3/4 ")<br>Exh. Adaptor Kit (Incl.125,203,204) ( As req.)<br>Screw, 5/16-18 x 1-1/2" (Use as required)<br>Clamp, Fuel line<br>Decal, Air cleaner |