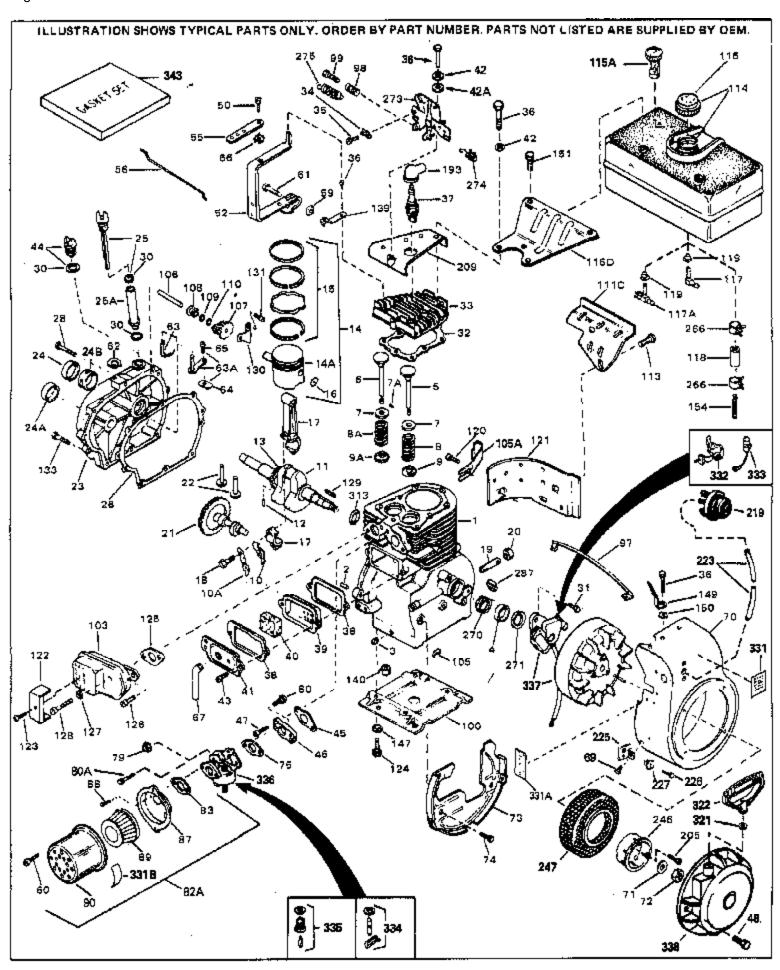

For Discount Tecumseh Engine Parts Call 606-678-9623 or 606-561-4983 H70-130192B Page 1 of 8 Engine Parts List #1

www.mymowerparts.com

| Ref # | Part Number      | Qty Description                                                                       |
|-------|------------------|---------------------------------------------------------------------------------------|
|       | 32586C           | Cylinder (Incl. 2, 3, 4 & 76) (2-3/4" Bore)                                           |
|       | 27652            | Pin, Dowel                                                                            |
|       | 27642            | Plug, Oil drain                                                                       |
|       | 32630            | Seal, Oil                                                                             |
|       | 32783            | Intake Valve (Std.) (Incl. 9)                                                         |
|       | 32784            | Intake Valve (1/32" OS) (Incl. 9)                                                     |
|       | 27878A           | Exhaust Valve (Std.) (Incl. 9)                                                        |
|       | 27880A           | Exhaust Valve (1/32" OS) (Incl. 9)                                                    |
|       | 20810            | Pin, Valve spring retainer (Use as re quired)                                         |
|       | 27882            | Cap, Upper valve spring                                                               |
|       | 27881            | Spring, Valve                                                                         |
|       | 27881            | Spring, Valve                                                                         |
|       | 32581            | Cap, Lower valve spring                                                               |
|       | 32581            | Cap, Lower valve spring                                                               |
|       | 32590            | Plate, Lock & Oil dipper (This plate may be replaced by                               |
| 10,1  | 02000            | 34242 oil dipper but 650662C screw must be used.)                                     |
|       |                  |                                                                                       |
|       | 34242            | Dipper, Oil                                                                           |
|       | 32587            | Crankshaft (Incl. 12 & 13)                                                            |
|       | 29783            | Crankshaft Gear Pin (Early production)                                                |
| 13    | 27884            | Gear, Crankshaft (Used in early production) This gear is                              |
|       |                  | servicable onlywhen it is pinned to the crankshaft.                                   |
| 14A   | 32592B           | Piston & Pin Ass'y. (Std.)(2-3/4")(In cl.16)                                          |
| 14A   | 32593B           | Piston & Pin Ass'y. (.010" OS) (Incl. 16)                                             |
| 14A   | 32594B           | Piston & Pin Ass'y. (.020" OS) (Incl. 16)                                             |
| 14    | 34517            | Piston, Pin & Ring Set (Std.) (2-3/4" Bore)                                           |
| 14    | 34518            | Piston, Pin & Ring Set (.010" OS)                                                     |
| 14    | 34519            | Piston, Pin & Ring Set (.020" OS)                                                     |
|       | 32595            | Ring Set (Std.) (2-3/4" Bore)                                                         |
|       | 32596            | Ring Set (.010" OS)                                                                   |
|       | 32597            | Ring Set (.020" OS)                                                                   |
|       | 27888            | Ring, Piston pin retaining                                                            |
|       | 32591C           | Rod Assy., Connecting (Incl. 10 & 18)                                                 |
|       | 650662C          | Screw, Connecting rod (2 each)                                                        |
|       | 32115            | Camshaft (MCR)                                                                        |
|       | 34034            | Lifter, Valve                                                                         |
|       | 31303B           | Cover, Cylinder (Incl. 24, 106 & 279)                                                 |
|       | 31546            | Bushing, Crankshaft (Use as required)                                                 |
|       | 28427            | Seal, Oil                                                                             |
|       | 33893A           | Tube, Oil filler                                                                      |
|       | 34011A           | Dipstick, Oil (Incl. 30)                                                              |
|       | 30684            | * Gasket, Cylinder cover                                                              |
|       | 650488           | Screw, 1/4-20 x 1-1/4"                                                                |
|       | 33590            | "O" Ring                                                                              |
|       | 650489           | Screw, 1/4-20 x 5/8"                                                                  |
|       | 32631A           | * Gasket, Cylinder head                                                               |
|       | 30938A           | Head, Cylinder                                                                        |
|       | 27793            | Clip, Conduit (Use as required)                                                       |
|       | 28942<br>650697A | Screw, 10-32 x 3/8" (Use as required)<br>Screw, 5/16-18 x 2-1/2" (Use as requi red)   |
|       | 650695A          | Screw, 5/16-18 x 2-1/2 (Use as required)<br>Screw, 5/16-18 x 2-1/4" (Use as required) |
|       | 650694A          | Screw, $5/16-18 \times 2^{-1/4}$ (Use as required)                                    |
|       | 33636            | Resistor Spark Plug (RJ-8C)                                                           |
|       | 34251            | Resistor Spark Plug                                                                   |
|       | 27896A           | * Gasket, Breather cover                                                              |
|       | 28423            | Body, Breather                                                                        |
|       | 28424            | Element, Breather                                                                     |
|       | 28425            | Cover, Valve spring                                                                   |
|       |                  | werparts.com                                                                          |

| Ref # | Part Number | Qty | Description                                                       |
|-------|-------------|-----|-------------------------------------------------------------------|
| 42A   | 650690      |     | Washer, Belleville (Use as required)                              |
| 42    | 26073       |     | Washer (Use as required)                                          |
| 42    | 650691      |     | Washer, Flat (Use as required)                                    |
| 43    | 650128      |     | Screw, 10-24 x 1/2"                                               |
|       | 27915A      |     | * Gasket, Intake                                                  |
|       | 30195A      |     | Flange, Carburetor (Incl. 79 & 80)                                |
|       | 30196       |     | Screw, 5/16-18 x 3/4"                                             |
|       | 29716       |     | Screw, 1/4-28 x 7/16"                                             |
|       |             |     |                                                                   |
|       | 650548      |     | Screw, 8-32 x 5/16"                                               |
| 52    | 32326A      |     | Lever, Governor (New lever does not need 1 of                     |
|       |             |     | 51,66,132,164,165,207)                                            |
| 55    | 30205       |     | Bracket, Adjusting                                                |
|       | 31710       |     | Link, Throttle                                                    |
|       | 29216       |     | Nut, Lock, 10-32                                                  |
|       | 650152      |     |                                                                   |
|       |             |     | Screw, 8-32 x 3/8"                                                |
|       | 29826       |     | Screw, 10-32 x 3/4"                                               |
|       | 29642       |     | Ring, Retaining                                                   |
| 63    | 30699B      |     | Governor Rod Ass'y. (This one-piece governor rodis no longer      |
|       |             |     | used. It is replaced by 30699C ass'y.,Ref. no. 63A)               |
| 634   | 30699C      |     | Rod Assy., Governor (Incl. 64 & 65)                               |
|       | 30700       |     | Yoke, Governor                                                    |
|       |             |     |                                                                   |
|       | 650494      |     | Screw, 6-40 x 5/16"                                               |
|       | 29918       |     | Lockwasher, #8 E.T.                                               |
|       | 35350       |     | Tube, Breather                                                    |
|       | 29747B      |     | Screw, 5/16-24 x 21/32"                                           |
|       | 32158E      |     | Blower Housing (For elec.star.)(Incl. 134,135)                    |
|       | 650815      |     | Washer, Belleville                                                |
| 72    | 8116        |     | Nut, Hex                                                          |
| 73    | 29536       |     | Blower Housing Baffle (without electric starter knock-out)        |
|       |             |     | (Use as required)                                                 |
| 70    | 252504      |     | Disuser Lieusing Doffic (with electric starter (models out) (Lies |
| 13    | 35256A      |     | Blower Housing Baffle (with electric starter knock-out) (Use      |
|       |             |     | as required) (Point Ignition)                                     |
| 74    | 650561      |     | Screw, 1/4-20 x 5/8"                                              |
|       | 31688A      |     | * Gasket, Carburetor                                              |
|       | 29752       |     | Nut & Lockwasher Assy., 1/4-28                                    |
|       | 650572      |     | Screw, 1/4-28 x 1-1/8"                                            |
|       | 730164      |     | Air Cleaner Ass'y. (Incl. 60, 83, 87, 88, 89, 90A & 331B)         |
| 024   | 750104      |     |                                                                   |
|       |             |     | (Use as required)                                                 |
| 83    | 27272A      |     | * Gasket, Air cleaner                                             |
| 87    | 31691       |     | Bracket, Air cleaner NOTE: 130010 thru 10C & 11 used in           |
|       |             |     | early production only.                                            |
|       | 00000       |     |                                                                   |
|       | 28820       |     | Screw, 10-32 x 1/2"                                               |
|       | 30727       |     | Element, Air cleaner                                              |
|       | 31715       |     | Body, Air cleaner                                                 |
| 97    | 35349       |     | Ground Wire                                                       |
| 98    | 28569       |     | Spring, Compression                                               |
| 99    | 29500       |     | Screw, 8-32 x 3/4"                                                |
| 100   | 29538       |     | Base, Engine mounting                                             |
|       | 32401       |     | Muffler                                                           |
|       | 31845       |     | Shaft, Mechanical governor                                        |
|       | 30591       |     | Gear Assy., Governor (Incl. 109)                                  |
|       | 30588A      |     | Spool, Governor                                                   |
|       | 30590A      |     | Washer, Flat                                                      |
|       |             |     |                                                                   |
|       | 29193       |     | Ring, Retaining                                                   |
| 113   | 650561      |     | Screw, 1/4-20 x 5/8"                                              |
|       | www.mymo    | W(  |                                                                   |
|       |             |     |                                                                   |

\_\_\_\_

|      | Ded Marchan      | 0   | Development                                                                                                                                                                                                                                                 |
|------|------------------|-----|-------------------------------------------------------------------------------------------------------------------------------------------------------------------------------------------------------------------------------------------------------------|
|      | Part Number      | Qty | Description                                                                                                                                                                                                                                                 |
|      | 33350            |     | Fuel Tank (Incl. 115 & 117A)                                                                                                                                                                                                                                |
|      | 410144B          |     | Fuel Cap (White Plastic)(Std)(As required)                                                                                                                                                                                                                  |
| CII  | 33032            |     | Fuel Cap (Charcoal Plastic) (Spurt resistant, Low profile)<br>(Use as required)                                                                                                                                                                             |
| 115  | 34210            |     | Fuel Cap (Red Plastic) (Spurt resistant, High profile) (Use as                                                                                                                                                                                              |
| 110  | 01210            |     | required)                                                                                                                                                                                                                                                   |
|      | 35355            |     | Fuel Cap (Use as required)                                                                                                                                                                                                                                  |
| 117  | 33395            |     | Fitting, Fuel strainer & elbow (Incl. 119)                                                                                                                                                                                                                  |
|      | 29774            |     | Fuel Line (Braided 8-1/4" 21 cm)(Use as req.)                                                                                                                                                                                                               |
|      | 30705            |     | Fuel Line (Braided 16") (41 cm) (Use as req.)                                                                                                                                                                                                               |
|      | 30962            |     | Fuel Line (Braided 32") (81 cm) (Use as req.)                                                                                                                                                                                                               |
|      | 33679            |     | Bushing, Fuel fitting                                                                                                                                                                                                                                       |
|      | 650128           |     | Screw, 10-24 x 1/2" (Use as required)                                                                                                                                                                                                                       |
|      | 30622A           |     | Extension, Blower housing                                                                                                                                                                                                                                   |
|      | 34174            |     | Deflector, Exhaust                                                                                                                                                                                                                                          |
|      | 650542           |     | Screw, 5/16-18 x 3/4"                                                                                                                                                                                                                                       |
|      | 27930A           |     | Gasket, Exhaust                                                                                                                                                                                                                                             |
|      | 30196            |     | Screw, 5/16-18 x 3/4"                                                                                                                                                                                                                                       |
|      | 26073            |     | Washer (Use as required)                                                                                                                                                                                                                                    |
|      | 650694A          |     | Screw, 5/16-18 x 2" (Use as required)                                                                                                                                                                                                                       |
|      | 32589            |     | Key, Flywheel                                                                                                                                                                                                                                               |
|      | 31843A           |     | Bracket, Governor gear                                                                                                                                                                                                                                      |
|      | 650836           |     | Screw, 10-24 x 1/2"                                                                                                                                                                                                                                         |
|      | 650493           |     | Screw, 1/4-20 x 1-3/4"                                                                                                                                                                                                                                      |
|      | 30747            |     | Clip, Shorting                                                                                                                                                                                                                                              |
|      | 610118           |     | Cover, Spark plug (Use as required)                                                                                                                                                                                                                         |
|      | 650561<br>30939A |     | Screw, 1/4-20 x 5/8" (Use as required )                                                                                                                                                                                                                     |
|      | 32125            |     | Cover, Cylinder head<br>Cup, Starter                                                                                                                                                                                                                        |
|      | 590417           |     | Screen, Starter cup                                                                                                                                                                                                                                         |
|      | 26460            |     | Clamp, Fuel line                                                                                                                                                                                                                                            |
|      | 31461            |     | Bushing, Crankshaft (Use as required)                                                                                                                                                                                                                       |
|      | 31726B           |     | Control Bracket (Incl. 98, 99, 214 & 274)                                                                                                                                                                                                                   |
|      | 610973           |     | Terminal Ass'y. (As req. on late prod uction)                                                                                                                                                                                                               |
|      | 34043            |     | Spring, Control lever                                                                                                                                                                                                                                       |
|      | 27275            |     | Clip, Hi-tension wire (Use as require d)                                                                                                                                                                                                                    |
|      | 34246            |     | Clip, Ground wire (Use as required)                                                                                                                                                                                                                         |
| 331B | 31752            |     | Decal, Air cleaner                                                                                                                                                                                                                                          |
| 331  | 550223           |     | Decal, Name                                                                                                                                                                                                                                                 |
| 331A | 34346            |     | Decal, Instruction                                                                                                                                                                                                                                          |
| 332  | 30547A           |     | Contact Assy., Breaker                                                                                                                                                                                                                                      |
| 333  | 30548B           |     | Condenser                                                                                                                                                                                                                                                   |
| 334  | 631021           |     | Inlet Needle, Seat & Clip Assy.                                                                                                                                                                                                                             |
| 336  | 631453           |     | Carburetor (Incl. 75) (Refer to Division 5, Section A, page 100                                                                                                                                                                                             |
|      |                  |     | for breakdown)                                                                                                                                                                                                                                              |
| 337  | 610689A          |     | Magneto NOTE: The complete magneto is not available as<br>an assembly. The magneto number is shown for reference<br>purposes only. Order component parts individually, as show<br>in parts list. (Refer to Division 5, Section B, page 24 for<br>breakdown) |
| 338  | 590420           |     | Rewind Starter (Refer to Division 5, Section C, page 25 for breakdown)                                                                                                                                                                                      |
| 343  | 33239A           |     | Gasket Set (Incl. items marked*)                                                                                                                                                                                                                            |