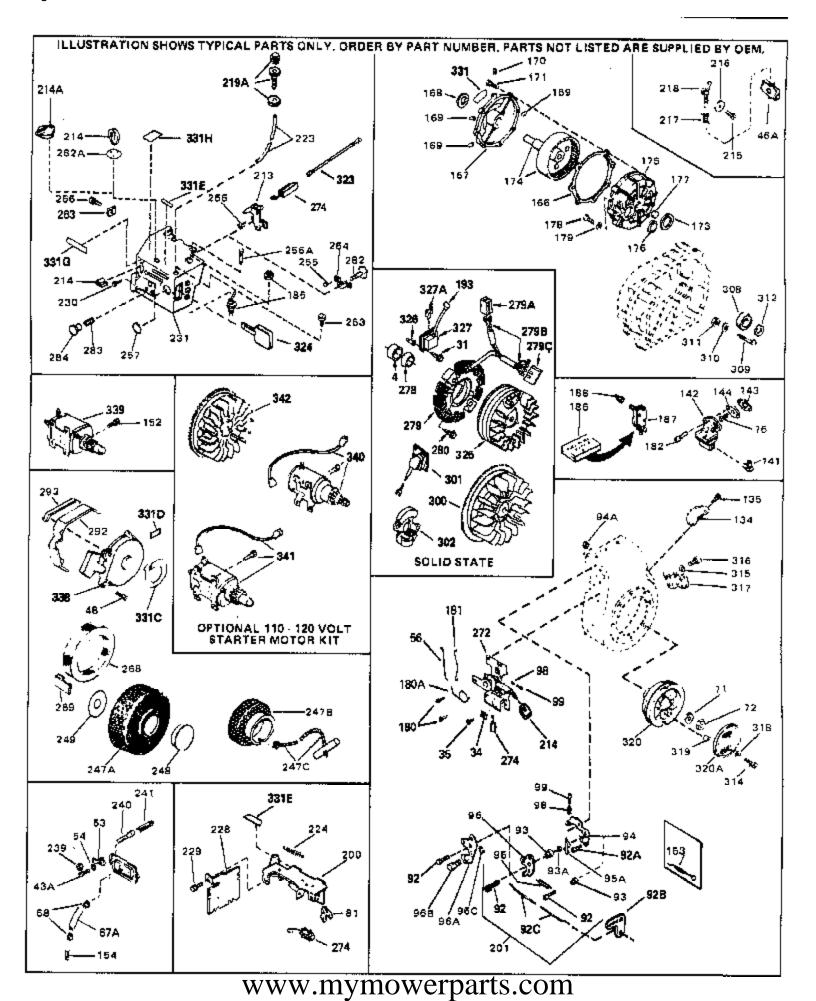

For Discount Tecumseh Engine Parts Call 606-678-9623 or 606-561-4983 H70-130192B Page 5 of 8 Engine Parts List #2

| Ref # | Part Number Qty | Description                                                                                                                                                                                                                                                                                                                 |
|-------|-----------------|-----------------------------------------------------------------------------------------------------------------------------------------------------------------------------------------------------------------------------------------------------------------------------------------------------------------------------|
| 31    | 650489          | Screw, 1/4-20 x 5/8"                                                                                                                                                                                                                                                                                                        |
| 34    | 27793           | Clip, Conduit (Use as required)                                                                                                                                                                                                                                                                                             |
| 35    | 28942           | Screw, 10-32 x 3/8" (Use as required)                                                                                                                                                                                                                                                                                       |
| 43A   | 650128          | Screw, 10-24 x 1/2"                                                                                                                                                                                                                                                                                                         |
| 48    | 29716           | Screw, 1/4-28 x 7/16"                                                                                                                                                                                                                                                                                                       |
| 56    | 31710           | Link, Throttle                                                                                                                                                                                                                                                                                                              |
| 71    | 650815          | Washer, Belleville                                                                                                                                                                                                                                                                                                          |
| 72    | 8116            | Nut, Hex                                                                                                                                                                                                                                                                                                                    |
| 98    | 28569           | Spring, Compression                                                                                                                                                                                                                                                                                                         |
| 99    | 29500           | Screw, 8-32 x 3/4"                                                                                                                                                                                                                                                                                                          |
| 193   | 610118          | Cover, Spark plug (Use as required)                                                                                                                                                                                                                                                                                         |
| 214   | 32410           | Knob, Speed control                                                                                                                                                                                                                                                                                                         |
| 263   | 650764          | Nut, "U" Type (Use as required)                                                                                                                                                                                                                                                                                             |
| 274   | 610973          | Terminal Ass'y. (As req. on late prod uction)                                                                                                                                                                                                                                                                               |
| 331   | 550223          | Decal, Name                                                                                                                                                                                                                                                                                                                 |
| 338   | 590420          | Rewind Starter (Refer to Division 5, Section C, page 25 for                                                                                                                                                                                                                                                                 |
|       |                 | breakdown)                                                                                                                                                                                                                                                                                                                  |
| 340   | 33328D          | Starter Motor Kit (110-120 Volt) This 110-120 volt starter<br>motor kit may have been added to this engine. It can be<br>added only if cylinder hasdrilled and tapped starter mounting<br>bosses and a ring gear flywheel (see#342). Refer to service<br>number stamped on end cap of motor, or on decal, for<br>identifica |
| 342   | 30811A          | Flywheel (Ring gear flywheel requiredon engines using 110-120 volt starter kits listed above)                                                                                                                                                                                                                               |
| 342   | 611042          | Flywheel (Used on Type letters H and above) (Std. Point ignition) (Ring gear flywheel required on engines using 110-120 volt starter kits listed above)                                                                                                                                                                     |
| 342   | 611085          | Flywheel (Minimum ring gear flywheel required on engines<br>using 110-120 volt starter kits listed above) (Use withSolid<br>State ignition)                                                                                                                                                                                 |
|       |                 |                                                                                                                                                                                                                                                                                                                             |