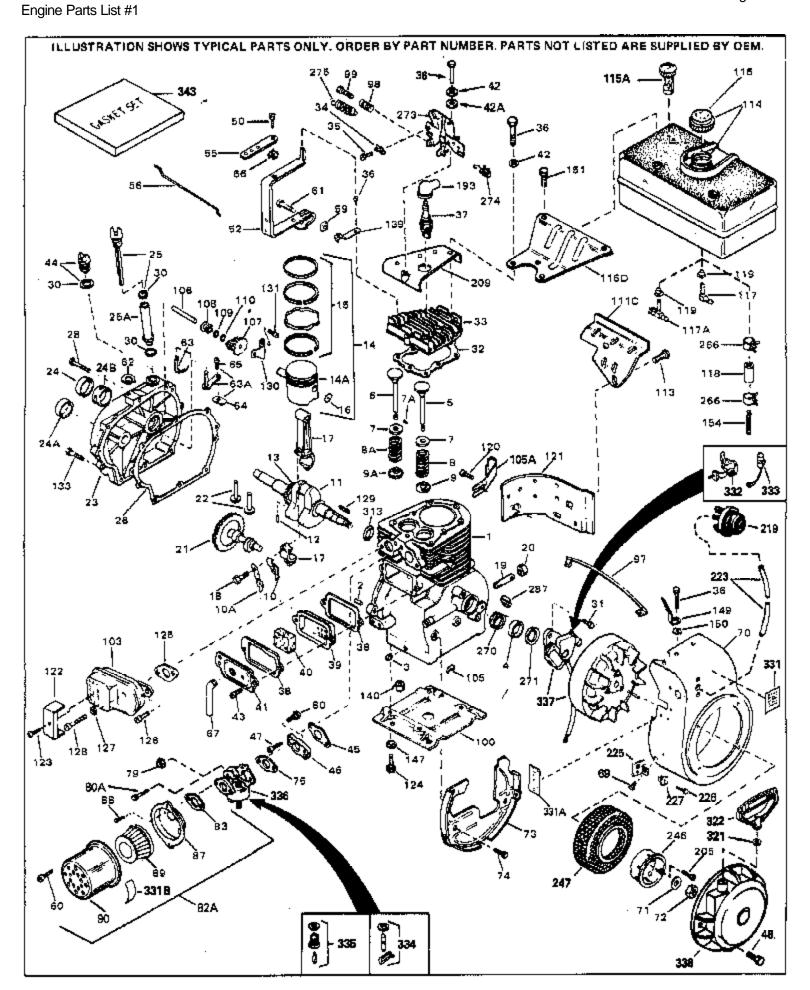

For Discount Tecumseh Engine Parts Call 606-678-9623 or 606-561-4983 H70-130184B

www.mymowerparts.com

|     |                 | Qty Description                                          |
|-----|-----------------|----------------------------------------------------------|
| 1   | 32586C          | Cylinder (Incl. 2, 3, 4 & 76) (2-3/4" Bore)              |
| 2   | 27652           | Pin, Dowel                                               |
| 3   | 27642           | Plug, Oil drain                                          |
| 4   | 32630           | Seal, Oil                                                |
| 5   | 32783           | Intake Valve (Std.) (Incl. 9)                            |
|     | 32784           | Intake Valve (1/32" OS) (Incl. 9)                        |
|     | 27878A          | Exhaust Valve (Std.) (Incl. 9)                           |
|     | 27880A          | Exhaust Valve (1/32" OS) (Incl. 9)                       |
|     | 20810           | Pin, Valve spring retainer (Use as re quired)            |
|     | 27882           | Cap, Upper valve spring                                  |
|     | 27881           | · · · · · ·                                              |
|     |                 | Spring, Valve                                            |
|     | 27881           | Spring, Valve                                            |
|     | 32581           | Cap, Lower valve spring                                  |
|     | 32581           | Cap, Lower valve spring                                  |
| 10A | 32590           | Plate, Lock & Oil dipper (This plate may be replaced by  |
|     |                 | 34242 oil dipper but 650662C screw must be used.)        |
| 10  | 34242           | Dipper, Oil                                              |
|     | 32782           | Crankshaft (Incl. 12 &13)                                |
|     | 29783           | Crankshaft Gear Pin (Early production )                  |
|     | 27884           | Gear, Crankshaft (Used in early production) This gear is |
| 13  | 27004           |                                                          |
|     |                 | servicable onlywhen it is pinned to the crankshaft.      |
| 14  | 34517           | Piston, Pin & Ring Set (Std.) (2-3/4" Bore)              |
| 14  | 34518           | Piston, Pin & Ring Set (.010" OS)                        |
|     | 34519           | Piston, Pin & Ring Set (.020" OS)                        |
|     | 32592B          | Piston & Pin Ass'y. (Std.)(2-3/4")(In cl.16)             |
|     | 32593B          | Piston & Pin Ass'y. (.010" OS) (Incl. 16)                |
|     | 32594B          | Piston & Pin Ass'y. (.020" OS) (Incl. 16)                |
|     | 32595           | Ring Set (Std.) (2-3/4" Bore)                            |
|     | 32596           | Ring Set (.010" OS)                                      |
|     | 32597           | Ring Set (.020" OS)                                      |
|     | 27888           |                                                          |
|     |                 | Ring, Piston pin retaining                               |
|     | 32591C          | Rod Assy., Connecting (Incl. 10 & 18)                    |
|     | 650662C         | Screw, Connecting rod (2 each)                           |
|     | 32115           | Camshaft (MCR)                                           |
|     | 34034           | Lifter, Valve                                            |
|     | 31451A          | Cylinder Cover (Incl.24, 106, 309, 31 0 & 311)           |
|     | 28460           | Seal, Oil                                                |
|     | 31546           | Bushing, Crankshaft (Use as required)                    |
|     | 31297           | Dipstick, Oil (Incl. 30)                                 |
|     | 30684           | * Gasket, Cylinder cover                                 |
|     | 650488          | Screw, 1/4-20 x 1-1/4"                                   |
|     | 29673           | * Gasket, Oil filler                                     |
|     | 650489          | Screw, 1/4-20 x 5/8"                                     |
| 32  | 32631A          | * Gasket, Cylinder head                                  |
| 33  | 30938A          | Head, Cylinder                                           |
| 34  | 27793           | Clip, Conduit (Use as required)                          |
| 35  | 28942           | Screw, 10-32 x 3/8" (Use as required)                    |
| 36  | 650697A         | Screw, 5/16-18 x 2-1/2" (Use as requi red)               |
| 36  | 650695A         | Screw, 5/16-18 x 2-1/4" (Use as requi red)               |
|     | 650694A         | Screw, 5/16-18 x 2" (Use as required)                    |
|     | 33636           | Resistor Spark Plug (RJ-8C)                              |
|     | 34251           | Resistor Spark Plug                                      |
|     | 27896A          | * Gasket, Breather cover                                 |
|     | 28423           | Body, Breather                                           |
|     | 28424           | Element, Breather                                        |
|     | 28425           | Cover, Valve spring                                      |
|     | 26073           | Washer (Use as required)                                 |
| 42  |                 | Washer (Use as required)                                 |
|     | w w w .111y1110 | werparts.com                                             |
|     |                 |                                                          |

|     | Part Number Qty |                                                              |
|-----|-----------------|--------------------------------------------------------------|
| 42  | 650691          | Washer, Flat (Use as required)                               |
| 42A | 650690          | Washer, Belleville (Use as required)                         |
| 43  | 650128          | Screw, 10-24 x 1/2"                                          |
|     | 27915A          | * Gasket, Intake                                             |
|     | 30195A          | Flange, Carburetor (Incl. 79 & 80)                           |
|     |                 |                                                              |
|     | 30196           | Screw, 5/16-18 x 3/4"                                        |
|     | 29716           | Screw, 1/4-28 x 7/16"                                        |
|     | 650548          | Screw, 8-32 x 5/16"                                          |
| 52  | 32326A          | Lever, Governor (New lever does not need 1 of                |
|     |                 | 51,66,132,164,165,207)                                       |
| rr. | 20205           | Droplant Adjusting                                           |
|     | 30205           | Bracket, Adjusting                                           |
|     | 31710           | Link, Throttle                                               |
|     | 29216           | Nut, Lock, 10-32                                             |
| 60  | 650152          | Screw, 8-32 x 3/8"                                           |
| 61  | 29826           | Screw, 10-32 x 3/4"                                          |
|     | 29642           | Ring, Retaining                                              |
|     | 30699B          | Governor Rod Ass'y. (This one-piece governor rodis no longer |
| 00  | 000000          | used. It is replaced by 30699C ass'y., Ref. no. 63A)         |
|     |                 | used. It is replaced by 500550 assy., itel. 110. 05A)        |
| 63A | 30699C          | Rod Assy., Governor (Incl. 64 & 65)                          |
| 64  | 30700           | Yoke, Governor                                               |
|     | 650494          | Screw, 6-40 x 5/16"                                          |
|     | 29918           | Lockwasher, #8 E.T.                                          |
|     | 35350           | Tube, Breather                                               |
|     |                 |                                                              |
|     | 29747B          | Screw, 5/16-24 x 21/32"                                      |
|     | 32158E          | Blower Housing (For elec.star.)(Incl. 134,135)               |
|     | 650815          | Washer, Belleville                                           |
| 72  | 8116            | Nut, Hex                                                     |
| 73  | 29536           | Blower Housing Baffle (without electric starter knock-out)   |
|     |                 | (Use as required)                                            |
| 70  | 050504          | ` ,                                                          |
| 73  | 35256A          | Blower Housing Baffle (with electric starter knock-out) (Use |
|     |                 | as required) (Point Ignition)                                |
| 7/  | 650561          | Screw, 1/4-20 x 5/8"                                         |
|     |                 | •                                                            |
|     | 31688A          | * Gasket, Carburetor                                         |
|     | 29752           | Nut & Lockwasher Assy., 1/4-28                               |
|     | 650572          | Screw, 1/4-28 x 1-1/8"                                       |
| 82A | 730164          | Air Cleaner Ass'y. (Incl. 60, 83, 87, 88, 89, 90A & 331B)    |
|     |                 | (Use as required)                                            |
| 02  | 272721          | * Cooket Air clooper                                         |
|     | 27272A          | * Gasket, Air cleaner                                        |
| 87  | 31691           | Bracket, Air cleaner NOTE: 130010 thru 10C & 11 used in      |
|     |                 | early production only.                                       |
| 88  | 28820           | Screw, 10-32 x 1/2"                                          |
|     | 30727           | Element, Air cleaner                                         |
|     |                 | ·                                                            |
|     | 31715           | Body, Air cleaner                                            |
|     | 28569           | Spring, Compression                                          |
|     | 29500           | Screw, 8-32 x 3/4"                                           |
|     | 29538           | Base, Engine mounting                                        |
| 103 | 32401           | Muffler                                                      |
| 106 | 31845           | Shaft, Mechanical governor                                   |
|     | 30591           | Gear Assy., Governor (Incl. 109)                             |
|     | 30588A          | Spool, Governor                                              |
|     |                 | •                                                            |
|     | 30590A          | Washer, Flat                                                 |
|     | 29193           | Ring, Retaining                                              |
|     | 650561          | Screw, 1/4-20 x 5/8"                                         |
|     | 35584           | Fuel Tank (Incl. 115 & 266)                                  |
| 115 | 410144B         | Fuel Cap (White Plastic)(Std)(As requ ired)                  |

Fuel Cap (White Plastic)(Std)(As requ ired) www.mymowerparts.com

|     |                | Description                                                                                                                                                                                                                                     |
|-----|----------------|-------------------------------------------------------------------------------------------------------------------------------------------------------------------------------------------------------------------------------------------------|
| 115 | 33032          | Fuel Cap (Charcoal Plastic) (Spurt resistant, Low profile) (Use as required)                                                                                                                                                                    |
| 115 | 34210          | Fuel Cap (Red Plastic) (Spurt resistant, High profile) (Use as required)                                                                                                                                                                        |
| 115 | 35355          | Fuel Cap (Use as required)                                                                                                                                                                                                                      |
|     | 33395          | Fitting, Fuel strainer & elbow (Incl. 119)                                                                                                                                                                                                      |
|     | 29774          | Fuel Line (Braided 8-1/4" 21 cm)(Use as req.)                                                                                                                                                                                                   |
|     | 30705          | Fuel Line (Braided 16") (41 cm) (Use as req.)                                                                                                                                                                                                   |
|     | 30962          | Fuel Line (Braided 32") (81 cm) (Use as req.)                                                                                                                                                                                                   |
|     | 33679          | Bushing, Fuel fitting                                                                                                                                                                                                                           |
|     | 650128         | Screw, 10-24 x 1/2" (Use as required)                                                                                                                                                                                                           |
|     | 30622A         | Extension, Blower housing                                                                                                                                                                                                                       |
|     | 650542         | Screw, 5/16-18 x 3/4"                                                                                                                                                                                                                           |
|     | 27930A         | Gasket, Exhaust                                                                                                                                                                                                                                 |
|     | 30196          | Screw, 5/16-18 x 3/4"                                                                                                                                                                                                                           |
|     | 26073          | Washer (Use as required)                                                                                                                                                                                                                        |
|     | 650694A        | Screw, 5/16-18 x 2" (Use as required)                                                                                                                                                                                                           |
|     | 32589          | Key, Flywheel                                                                                                                                                                                                                                   |
|     | 31843A         | Bracket, Governor gear                                                                                                                                                                                                                          |
|     | 650836         | Screw, 10-24 x 1/2"                                                                                                                                                                                                                             |
|     | 650493         | Screw, 1/4-20 x 1-3/4"                                                                                                                                                                                                                          |
| 149 | 30747          | Clip, Shorting                                                                                                                                                                                                                                  |
| 150 | 650890         | Lockwasher                                                                                                                                                                                                                                      |
| 151 | 650665         | Screw, 1/4-15 x 7/8"                                                                                                                                                                                                                            |
| 193 | 610118         | Cover, Spark plug (Use as required)                                                                                                                                                                                                             |
| 193 | 27276          | Cover, Spark plug                                                                                                                                                                                                                               |
| 205 | 650561         | Screw, 1/4-20 x 5/8" (Use as required )                                                                                                                                                                                                         |
|     | 30939A         | Cover, Cylinder head                                                                                                                                                                                                                            |
|     | 32125          | Cup, Starter                                                                                                                                                                                                                                    |
|     | 590417         | Screen, Starter cup                                                                                                                                                                                                                             |
|     | 26460          | Clamp, Fuel line                                                                                                                                                                                                                                |
|     | 31461          | Bushing, Crankshaft (Use as required)                                                                                                                                                                                                           |
|     | 31726B         | Control Bracket (Incl. 98, 99, 214 & 274)                                                                                                                                                                                                       |
|     | 610973         | Terminal Ass'y. (As req. on late prod uction)                                                                                                                                                                                                   |
|     | 34043          | Spring, Control lever                                                                                                                                                                                                                           |
|     | 27275          | Clip, Hi-tension wire (Use as require d)                                                                                                                                                                                                        |
|     | 34246<br>31752 | Clip, Ground wire (Use as required) Decal, Air cleaner                                                                                                                                                                                          |
|     | 550223         | Decal, Name                                                                                                                                                                                                                                     |
|     | 34346          | Decal, Instruction                                                                                                                                                                                                                              |
|     | 30547A         | Contact Assy., Breaker                                                                                                                                                                                                                          |
|     | 30548B         | Condenser                                                                                                                                                                                                                                       |
|     | 631021         | Inlet Needle, Seat & Clip Assy.                                                                                                                                                                                                                 |
|     | 631453         | Carburetor (Incl. 75) (Refer to Division 5, Section A, page 100 for breakdown)                                                                                                                                                                  |
| 337 | 610689A        | Magneto NOTE: The complete magneto is not available as an assembly. The magneto number is shown for reference purposes only. Order component parts individually, as show in parts list. (Refer to Division 5, Section B, page 24 for breakdown) |
| 338 | 590420         | Rewind Starter (Refer to Division 5, Section C, page 25 for breakdown)                                                                                                                                                                          |
| 343 | 33239A         | Gasket Set (Incl. items marked*)                                                                                                                                                                                                                |