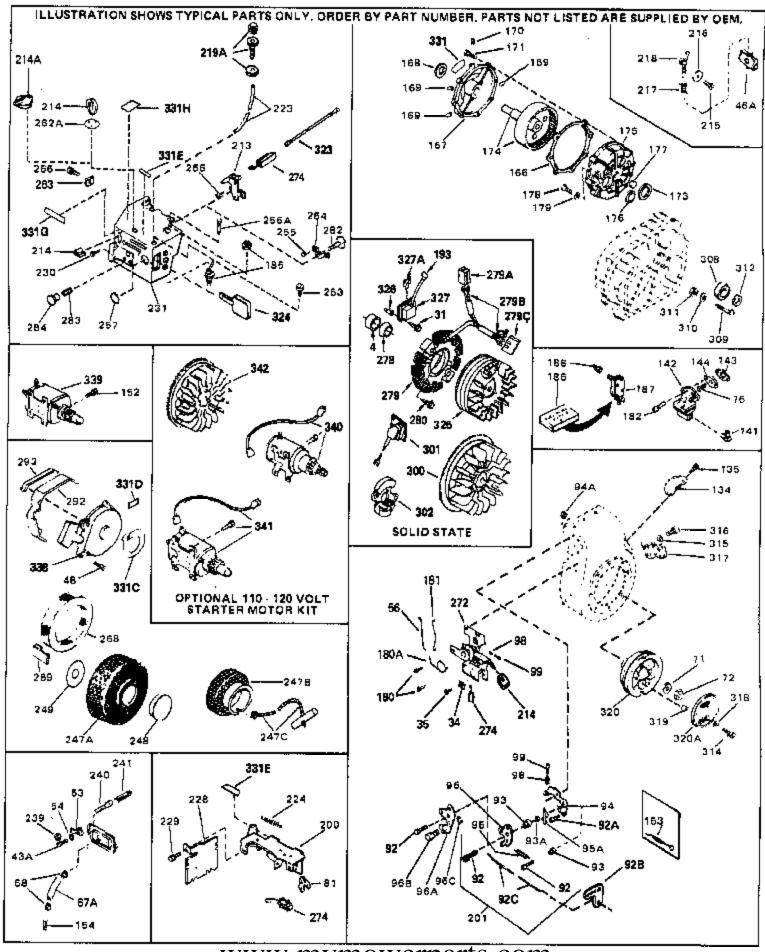

| Ref # | Part Number | Qty Description                                                |
|-------|-------------|----------------------------------------------------------------|
| 27    | 27513       | Lockwasher, 1/4" (Use as required)                             |
| 36    | 650697A     | Screw, 5/16-18 x 2-1/2" (Use as requi red)                     |
|       | 650695A     | Screw, 5/16-18 x 2-1/4" (Use as requi red)                     |
|       | 650694A     | Screw, 5/16-18 x 2" (Use as required)                          |
|       | 27896A      | * Gasket, Breather cover                                       |
|       | 26073       | Washer (Use as required)                                       |
|       | 650691      | Washer, Flat (Use as required)                                 |
|       | 650548      | Screw, 8-32 x 5/16"                                            |
|       | 30319       | Rivet, Split (Used in early productio n)                       |
|       | 32326A      | Lever, Governor (New lever does not need 1 of                  |
| 02    | OZOZO, (    | 51,66,132,164,165,207)                                         |
| 55    | 30205       | Bracket, Adjusting                                             |
|       | 730130      | Exh.Adap.Kit (Incl. 58 & 125) (Use as req.)                    |
|       | 30196       | Screw, 5/16-18 x 3/4" (Use as require d)                       |
|       | 29216       | Nut, Lock, 10-32                                               |
|       | 29826       | Screw, 10-32 x 3/4"                                            |
|       | 29918       | Lockwasher, #8 E.T.                                            |
|       | 730561      | Air cleaner kit (Incl. 38, 67A, 83, 84B, 85,89B, 89C, 90A, 91, |
| 020   | 750501      | 91A, 91B, 91C, 91D, 245 & 331B) (Use only on engines with      |
|       |             | an externally vented fully adjustable carburetor)              |
| 00    | 700407      | ,                                                              |
| 82    | 730127      | Air Cleaner Ass'y. (Incl. 60, 83, 87, 88, 89A, 90, 238 &       |
|       |             | 331B) (Use as required)                                        |
|       | 27272A      | * Gasket, Air cleaner                                          |
| 84D   | 34819       | Air Cleaner Elbow (Incl. 84B, 86A, 91, 91A, 91B & 91C) (Use    |
|       |             | in 730561 assembly only)                                       |
| 88    | 28820       | Screw, 10-32 x 1/2"                                            |
| 90    | 31715       | Body, Air cleaner                                              |
| 103E  | 391026      | Opt. Spark Arrest Muffler (Incl.196,1 97,199)                  |
| 111A  | 33167       | Bracket, Fuel tank                                             |
| 113   | 650561      | Screw, 1/4-20 x 5/8"                                           |
| 116A  | 33166A      | Bracket, Fuel tank                                             |
|       | 29774       | Fuel Line (Braided 8-1/4" 21 cm)(Use as req.)                  |
|       | 30705       | Fuel Line (Braided 16") (41 cm) (Use as req.)                  |
| 118   | 30962       | Fuel Line (Braided 32") (81 cm) (Use as req.)                  |
| 125   | 27930A      | Gasket, Exhaust                                                |
| 126   | 30196       | Screw, 5/16-18 x 3/4"                                          |
| 128   | 650694A     | Screw, 5/16-18 x 2" (Use as required)                          |
| 132   | 650548      | Screw, 8-32 x 5/16" (Early production )                        |
| 148   | 34067       | Wire Assy., Alternator adapter (4-1/4 ")                       |
| 148   | 34069       | Wire Assy., Alternator adapter (6-3/4 ")                       |
|       | 31288       | Exh. Adaptor Kit (Incl.125,203,204) ( As req.)                 |
|       | 650697A     | Screw, 5/16-18 x 2-1/2" (Use as requi red)                     |
|       | 6021A       | Screw, 5/16-18 x 1-1/2" (Use as requi red)                     |
|       | 26460       | Clamp, Fuel line                                               |
|       | 31752       | Decal, Air cleaner                                             |