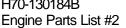

## For Discount Tecumseh Engine Parts Call 606-678-9623 or 606-561-4983 $_{\rm Page~6~of~8}$ Engine Parts List #2

| Ref # | Part Number | Qty | Description                                                                                                                                                                                                                                                                                                  |
|-------|-------------|-----|--------------------------------------------------------------------------------------------------------------------------------------------------------------------------------------------------------------------------------------------------------------------------------------------------------------|
| 31    | 650489      |     | Screw, 1/4-20 x 5/8"                                                                                                                                                                                                                                                                                         |
| 34    | 27793       |     | Clip, Conduit (Use as required)                                                                                                                                                                                                                                                                              |
| 35    | 28942       |     | Screw, 10-32 x 3/8" (Use as required)                                                                                                                                                                                                                                                                        |
| 43A   | 650128      |     | Screw, 10-24 x 1/2"                                                                                                                                                                                                                                                                                          |
| 48    | 29716       |     | Screw, 1/4-28 x 7/16"                                                                                                                                                                                                                                                                                        |
| 56    | 31710       |     | Link, Throttle                                                                                                                                                                                                                                                                                               |
|       | 650815      |     | Washer, Belleville                                                                                                                                                                                                                                                                                           |
|       | 8116        |     | Nut, Hex                                                                                                                                                                                                                                                                                                     |
|       | 28569       |     | Spring, Compression                                                                                                                                                                                                                                                                                          |
|       | 29500       |     | Screw, 8-32 x 3/4"                                                                                                                                                                                                                                                                                           |
|       | 610118      |     | Cover, Spark plug (Use as required)                                                                                                                                                                                                                                                                          |
|       | 27276       |     | Cover, Spark plug                                                                                                                                                                                                                                                                                            |
|       | 650764      |     | Nut, "U" Type (Use as required)                                                                                                                                                                                                                                                                              |
|       | 610973      |     | Terminal Ass'y. (As req. on late prod uction)                                                                                                                                                                                                                                                                |
|       | 31793       |     | Bearing, Ball                                                                                                                                                                                                                                                                                                |
|       | 31855       |     | Retainer, Bearing                                                                                                                                                                                                                                                                                            |
|       | 650778      |     | Washer, Lock                                                                                                                                                                                                                                                                                                 |
|       | 650580      |     | Nut, Lock                                                                                                                                                                                                                                                                                                    |
|       | 31792       |     | Washer, Thrust                                                                                                                                                                                                                                                                                               |
|       | 550223      |     | Decal, Name                                                                                                                                                                                                                                                                                                  |
| 338   | 590420      |     | Rewind Starter (Refer to Division 5, Section C, page 25 for breakdown)                                                                                                                                                                                                                                       |
| 340   | 33328D      |     | Starter Motor Kit (110-120 Volt) This 110-120 volt starter motor kit may have been added to this engine. It can be added only if cylinder hasdrilled and tapped starter mounting bosses and a ring gear flywheel (see#342). Refer to service number stamped on end cap of motor, or on decal, for identifica |
| 342   | 30811A      |     | Flywheel (Ring gear flywheel requiredon engines using 110-120 volt starter kits listed above)                                                                                                                                                                                                                |
| 342   | 611042      |     | Flywheel (Used on Type letters H and above) (Std. Point ignition) (Ring gear flywheel required on engines using 110-120 volt starter kits listed above)                                                                                                                                                      |
| 342   | 611085      |     | Flywheel (Minimum ring gear flywheel required on engines using 110-120 volt starter kits listed above) (Use with Solid State ignition)                                                                                                                                                                       |