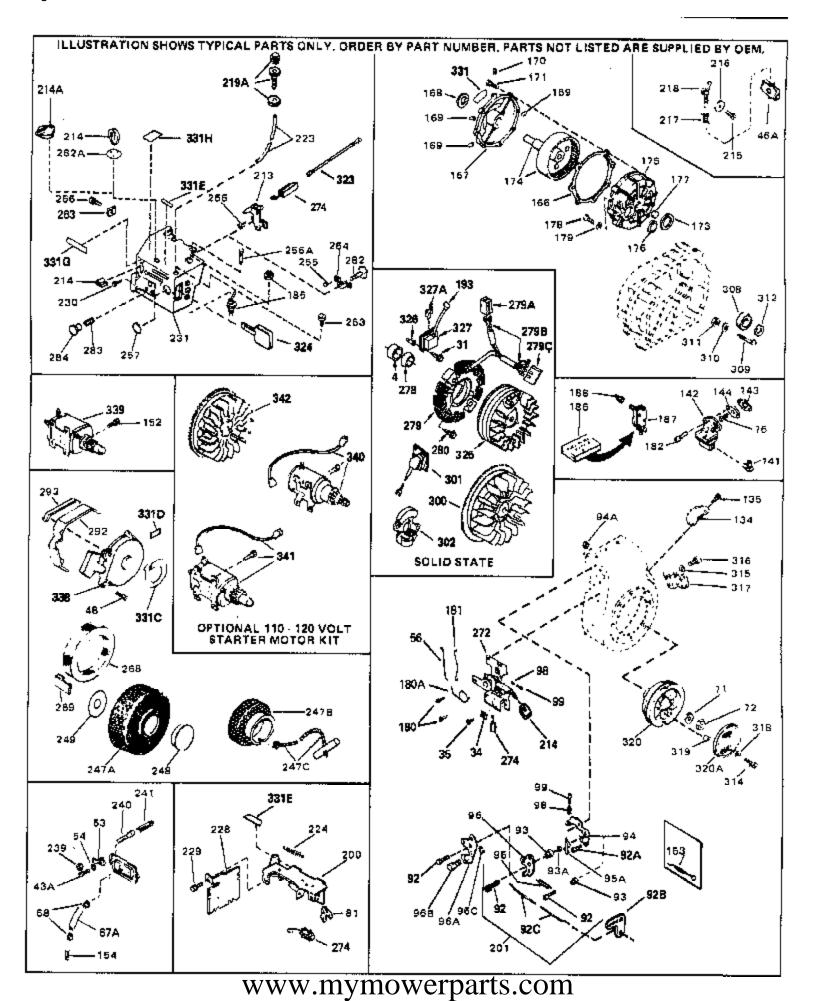

For Discount Tecumseh Engine Parts Call 606-678-9623 or 606-561-4983 H70-130182B Engine Parts List #2

|     | Part Number | Qty | Description                                                                                                                                                                                                                                                                                                                 |
|-----|-------------|-----|-----------------------------------------------------------------------------------------------------------------------------------------------------------------------------------------------------------------------------------------------------------------------------------------------------------------------------|
|     | 650489      |     | Screw, 1/4-20 x 5/8"                                                                                                                                                                                                                                                                                                        |
|     | 27793       |     | Clip, Conduit (Use as required)                                                                                                                                                                                                                                                                                             |
|     | 28942       |     | Screw, 10-32 x 3/8" (Use as required)                                                                                                                                                                                                                                                                                       |
|     | 650128      |     | Screw, 10-24 x 1/2"                                                                                                                                                                                                                                                                                                         |
|     | 29716       |     | Screw, 1/4-28 x 7/16"                                                                                                                                                                                                                                                                                                       |
|     | 30824       |     | Link, Throttle                                                                                                                                                                                                                                                                                                              |
|     | 650815      |     | Washer, Belleville                                                                                                                                                                                                                                                                                                          |
|     | 8116        |     | Nut, Hex                                                                                                                                                                                                                                                                                                                    |
|     | 610118      |     | Cover, Spark plug (Use as required)                                                                                                                                                                                                                                                                                         |
|     | 33110A      |     | Control Bracket (Incl. 224 & 274)                                                                                                                                                                                                                                                                                           |
|     | 30826       |     | Spring, Extension                                                                                                                                                                                                                                                                                                           |
|     | 30820       |     | Baffle, Heat                                                                                                                                                                                                                                                                                                                |
|     | 28942       |     | Screw, 10-32 x 3/8"                                                                                                                                                                                                                                                                                                         |
|     | 650764      |     | Nut, "U" Type (Use as required)                                                                                                                                                                                                                                                                                             |
|     | 32203       |     | Air cleaner, Starter                                                                                                                                                                                                                                                                                                        |
|     | 32204       |     | Bracket, Starter air cleaner                                                                                                                                                                                                                                                                                                |
|     | 610973      |     | Terminal Ass'y. (As req. on late prod uction)                                                                                                                                                                                                                                                                               |
|     | 32179       |     | Decal, "Super Start"                                                                                                                                                                                                                                                                                                        |
| 338 | 590420      |     | Rewind Starter (Refer to Division 5, Section C, page 25 for breakdown)                                                                                                                                                                                                                                                      |
| 340 | 33328D      |     | Starter Motor Kit (110-120 Volt) This 110-120 volt starter<br>motor kit may have been added to this engine. It can be<br>added only if cylinder hasdrilled and tapped starter mounting<br>bosses and a ring gear flywheel (see#342). Refer to service<br>number stamped on end cap of motor, or on decal, for<br>identifica |
| 342 | 30811A      |     | Flywheel (Ring gear flywheel requiredon engines using 110-120 volt starter kits listed above)                                                                                                                                                                                                                               |
| 342 | 611042      |     | Flywheel (Used on Type letters H and above) (Std. Point ignition) (Ring gear flywheel required on engines using 110-120 volt starter kits listed above)                                                                                                                                                                     |
| 342 | 611085      |     | Flywheel (Minimum ring gear flywheel required on engines<br>using 110-120 volt starter kits listed above) (Use withSolid<br>State ignition)                                                                                                                                                                                 |