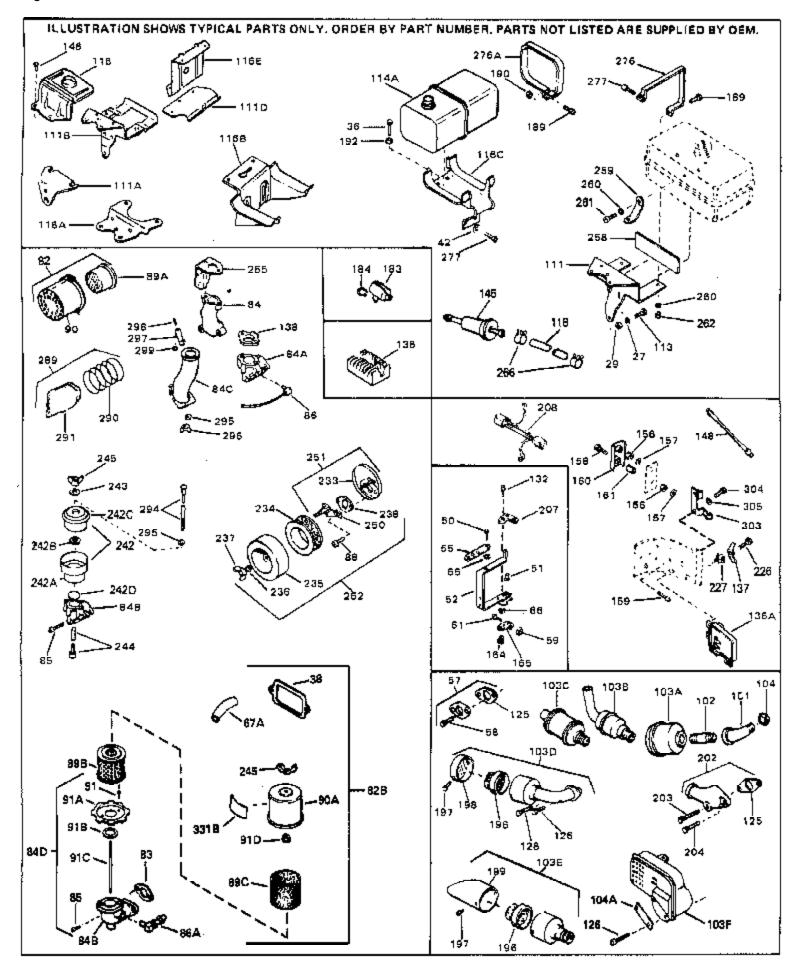

For Discount Tecumseh Engine Parts Call 606-678-9623 or 606-561-4983 H70-130182B Engine Parts List #3

| Ref # | Part Number Qt | y Description                                                  |
|-------|----------------|----------------------------------------------------------------|
|       | 27513          | Lockwasher, 1/4" (Use as required)                             |
|       | 650697A        | Screw, 5/16-18 x 2-1/2" (Use as required)                      |
|       | 650695A        | Screw, 5/16-18 x 2-1/4" (Use as required)                      |
|       | 650694A        | Screw, $5/16-18 \times 2"$ (Use as required)                   |
|       |                |                                                                |
|       | 27896A         | * Gasket, Breather cover                                       |
|       | 26073          | Washer (Use as required)                                       |
|       | 650691         | Washer, Flat (Use as required)                                 |
| 50    | 650548         | Screw, 8-32 x 5/16"                                            |
| 51    | 30319          | Rivet, Split (Used in early productio n)                       |
| 52    | 32326A         | Lever, Governor (New lever does not need 1 of                  |
|       |                | 51,66,132,164,165,207)                                         |
| 55    | 30205          | Bracket, Adjusting                                             |
| 57    | 730130         | Exh.Adap.Kit (Incl. 58 & 125) (Use as req.)                    |
|       | 30196          | Screw, 5/16-18 x 3/4" (Use as require d)                       |
|       | 29216          | Nut, Lock, 10-32                                               |
|       | 29826          | Screw, 10-32 x 3/4"                                            |
|       | 29918          |                                                                |
|       |                | Lockwasher, #8 E.T.                                            |
| 82    | 730127         | Air Cleaner Ass'y. (Incl. 60, 83, 87, 88, 89A, 90, 238 &       |
|       |                | 331B) (Use as required)                                        |
| 82B   | 730561         | Air cleaner kit (Incl. 38, 67A, 83, 84B, 85,89B, 89C, 90A, 91, |
|       |                | 91A, 91B, 91C, 91D, 245 & 331B) (Use only on engines with      |
|       |                | an externally vented fully adjustable carburetor)              |
|       |                |                                                                |
| 83    | 27272A         | * Gasket, Air cleaner                                          |
| 84A   | 31431          | Elbow, Air cleaner                                             |
| 84D   | 34819          | Air Cleaner Elbow (Incl. 84B, 86A, 91, 91A, 91B & 91C) (Use    |
|       |                | in 730561 assembly only)                                       |
| 85    | 650163         | Screw, 10-32 x 7/8"                                            |
|       | 650521         | Screw, 10-32 x 1-1/8"                                          |
|       | 31715          |                                                                |
|       |                | Body, Air cleaner                                              |
|       | 29574          | Muffler Elbow                                                  |
|       | 30244          | Muffler Nipple                                                 |
|       | 391026         | Opt. Spark Arrest Muffler (Incl.196,1 97,199)                  |
| 103A  | 29633          | Muffler                                                        |
| 104   | 32862          | Conduit Nut                                                    |
| 113   | 30063          | Screw, 1/4-20 x 1/2"                                           |
|       | 29774          | Fuel Line (Braided 8-1/4" 21 cm)(Use as req.)                  |
|       | 30705          | Fuel Line (Braided 16") (41 cm) (Use as req.)                  |
|       | 30962          | Fuel Line (Braided 32") (81 cm) (Use as req.)                  |
|       | 650694A        | Screw, $5/16-18 \times 2"$ (Use as required)                   |
|       | 650548         | Screw, 8-32 x 5/16" (Early production )                        |
|       | 30936          |                                                                |
|       |                | Flange, Air cleaner                                            |
|       | 34067          | Wire Assy., Alternator adapter (4-1/4 ")                       |
|       | 34069          | Wire Assy., Alternator adapter (6-3/4 ")                       |
|       | 31288          | Exh. Adaptor Kit (Incl.125,203,204) (As req.)                  |
| 203   | 650697A        | Screw, 5/16-18 x 2-1/2" (Use as requi red)                     |
| 204   | 6021A          | Screw, 5/16-18 x 1-1/2" (Use as requi red)                     |
|       | 26460          | Clamp, Fuel line                                               |
|       | 730512         | Kit. Pre-cleaner (Incl 290 & 291)                              |
|       | 31667          | Spring, Pre-cleaner bag                                        |
|       |                |                                                                |
|       | 31668          | Bag, Pre-cleaner                                               |
| 331B  | 31752          | Decal, Air cleaner                                             |
|       |                |                                                                |