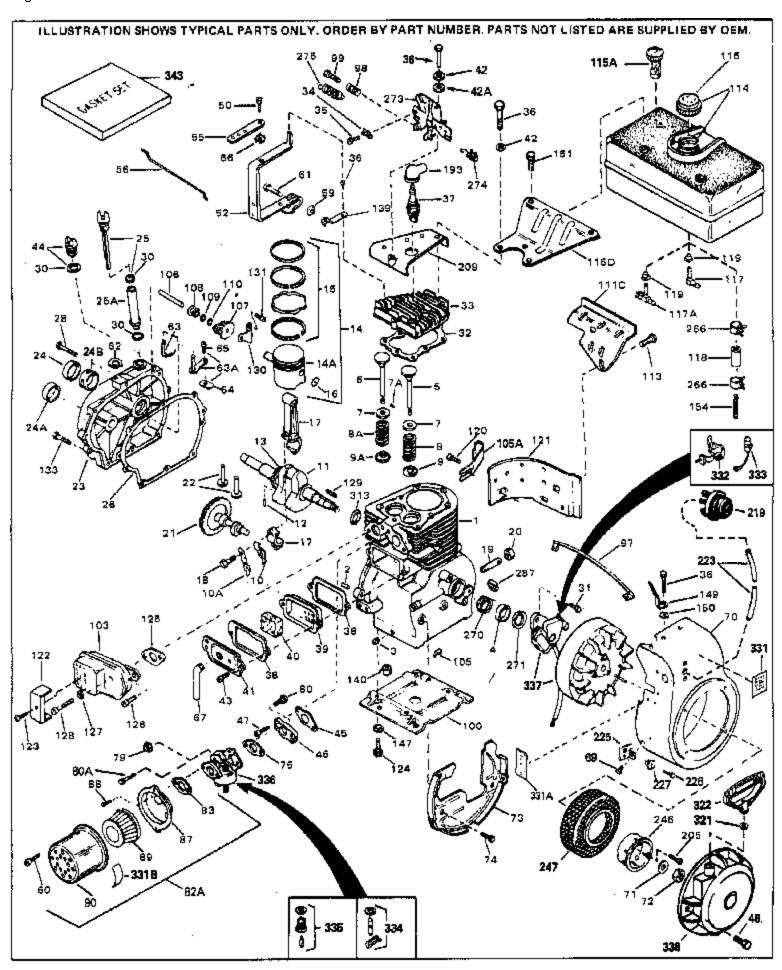

For Discount Tecumseh Engine Parts Call 606-678-9623 or 606-561-4983 H70-130182B Engine Parts List #1

www.mymowerparts.com

| D-1." | Dout Number | 0+          | Description                                              |
|-------|-------------|-------------|----------------------------------------------------------|
|       | Part Number | Qty         | Description                                              |
|       | 32586C      |             | Cylinder (Incl. 2, 3, 4 & 76) (2-3/4" Bore)              |
|       | 27652       |             | Pin, Dowel                                               |
|       | 27642       |             | Plug, Oil drain                                          |
|       | 32630       |             | Seal, Oil                                                |
|       | 32783       |             | Intake Valve (Std.) (Incl. 9)                            |
|       | 32784       |             | Intake Valve (1/32" OS) (Incl. 9)                        |
|       | 27878A      |             | Exhaust Valve (Std.) (Incl. 9)                           |
|       | 27880A      |             | Exhaust Valve (1/32" OS) (Incl. 9)                       |
|       | 20810       |             | Pin, Valve spring retainer (Use as re quired)            |
|       | 27882       |             | Cap, Upper valve spring                                  |
|       | 27881       |             | Spring, Valve                                            |
|       | 27881       |             | Spring, Valve                                            |
| 9     | 32581       |             | Cap, Lower valve spring                                  |
| 9A    | 32581       |             | Cap, Lower valve spring                                  |
| 10A   | 32590       |             | Plate, Lock & Oil dipper (This plate may be replaced by  |
|       |             |             | 34242 oil dipper but 650662C screw must be used.)        |
| 10    | 34242       |             | Dipper, Oil                                              |
|       | 32587       |             | Crankshaft (Incl. 12 & 13)                               |
|       | 29783       |             | Crankshaft Gear Pin (Early production)                   |
|       | 27884       |             | Gear, Crankshaft (Used in early production) This gear is |
|       |             |             | servicable onlywhen it is pinned to the crankshaft.      |
| 140   | 32592B      |             | Piston & Pin Ass'y. (Std.)(2-3/4")(In cl.16)             |
|       |             |             |                                                          |
|       | 32593B      |             | Piston & Pin Ass'y. (.010" OS) (Incl. 16)                |
|       | 32594B      |             | Piston & Pin Ass'y. (.020" OS) (Incl. 16)                |
|       | 34517       |             | Piston, Pin & Ring Set (Std.) (2-3/4" Bore)              |
|       | 34518       |             | Piston, Pin & Ring Set (.010" OS)                        |
|       | 34519       |             | Piston, Pin & Ring Set (.020" OS)                        |
|       | 32595       |             | Ring Set (Std.) (2-3/4" Bore)                            |
|       | 32596       |             | Ring Set (.010" OS)                                      |
|       | 32597       |             | Ring Set (.020" OS)                                      |
|       | 27888       |             | Ring, Piston pin retaining                               |
|       | 32591C      |             | Rod Assy., Connecting (Incl. 10 & 18)                    |
|       | 650662C     |             | Screw, Connecting rod (2 each)                           |
|       | 32115       |             | Camshaft (MCR)                                           |
|       | 34034       |             | Lifter, Valve                                            |
|       | 31303B      |             | Cover, Cylinder (Incl. 24, 106 & 279)                    |
|       | 28427       |             | Seal, Oil                                                |
|       | 31546       |             | Bushing, Crankshaft (Use as required)                    |
|       | 29668       |             | Dipstick, Oil (Incl. 30)                                 |
|       | 30684       |             | * Gasket, Cylinder cover                                 |
|       | 650488      |             | Screw, 1/4-20 x 1-1/4"                                   |
|       | 29673       |             | * Gasket, Oil filler                                     |
|       | 650489      |             | Screw, 1/4-20 x 5/8"                                     |
|       | 32631A      |             | * Gasket, Cylinder head                                  |
|       | 30938A      |             | Head, Cylinder                                           |
|       | 27793       |             | Clip, Conduit (Use as required)                          |
|       | 28942       |             | Screw, 10-32 x 3/8" (Use as required)                    |
|       | 650697A     |             | Screw, 5/16-18 x 2-1/2" (Use as required)                |
|       | 650695A     |             | Screw, 5/16-18 x 2-1/4" (Use as required)                |
|       | 650694A     |             | Screw, 5/16-18 x 2" (Use as required)                    |
|       | 33636       |             | Resistor Spark Plug (RJ-8C)                              |
|       | 34251       |             | Resistor Spark Plug                                      |
|       | 27896A      |             | * Gasket, Breather cover                                 |
|       | 28423       |             | Body, Breather                                           |
| 40    | 28424       |             | Element, Breather                                        |
| 41    | 28425       |             | Cover, Valve spring                                      |
| 42    | 26073       |             | Washer (Use as required)                                 |
|       | www myme    | <b>XX</b> 7 |                                                          |

\_

| 42<br>42A<br>43<br>45<br>46<br>47<br>48<br>50                          | Part Number<br>650691<br>650128<br>27915A<br>30195A<br>30196<br>29716<br>650548<br>32326A                              | Qty | Description<br>Washer, Flat (Use as required)<br>Washer, Belleville (Use as required)<br>Screw, 10-24 x 1/2"<br>* Gasket, Intake<br>Flange, Carburetor (Incl. 79 & 80)<br>Screw, 5/16-18 x 3/4"<br>Screw, 1/4-28 x 7/16"<br>Screw, 8-32 x 5/16"<br>Lever, Governor (New lever does not need 1 of<br>51,66,132,164,165,207)                                                                   |
|------------------------------------------------------------------------|------------------------------------------------------------------------------------------------------------------------|-----|----------------------------------------------------------------------------------------------------------------------------------------------------------------------------------------------------------------------------------------------------------------------------------------------------------------------------------------------------------------------------------------------|
| 56<br>59<br>60<br>61<br>62                                             | 30205<br>30824<br>29216<br>650152<br>29826<br>29642<br>30699B                                                          |     | Bracket, Adjusting<br>Link, Throttle<br>Nut, Lock, 10-32<br>Screw, 8-32 x 3/8"<br>Screw, 10-32 x 3/4"<br>Ring, Retaining<br>Governor Rod Ass'y. (This one-piece governor rodis no longer<br>used. It is replaced by 30699C ass'y.,Ref. no. 63A)                                                                                                                                              |
| 64<br>65<br>66<br>67<br>69<br>70<br>71<br>72                           | 30699C<br>30700<br>650494<br>29918<br>35350<br>29747B<br>32158E<br>650815<br>8116<br>29536                             |     | Rod Assy., Governor (Incl. 64 & 65)<br>Yoke, Governor<br>Screw, 6-40 x 5/16"<br>Lockwasher, #8 E.T.<br>Tube, Breather<br>Screw, 5/16-24 x 21/32"<br>Blower Housing (For elec.star.)(Incl. 134,135)<br>Washer, Belleville<br>Nut, Hex<br>Blower Housing Baffle (without electric starter knock-out)<br>(Use as required)                                                                      |
| 73                                                                     | 35256A                                                                                                                 |     | Blower Housing Baffle (with electric starter knock-out) (Use as required) (Point Ignition)                                                                                                                                                                                                                                                                                                   |
| 75<br>79<br>80                                                         | 650561<br>31688A<br>29752<br>650572<br>730164                                                                          |     | Screw, 1/4-20 x 5/8"<br>* Gasket, Carburetor<br>Nut & Lockwasher Assy., 1/4-28<br>Screw, 1/4-28 x 1-1/8"<br>Air Cleaner Ass'y. (Incl. 60, 83, 87, 88, 89, 90A & 331B)<br>(Use as required)                                                                                                                                                                                                   |
|                                                                        | 27272A<br>31691                                                                                                        |     | * Gasket, Air cleaner<br>Bracket, Air cleaner NOTE: 130010 thru 10C & 11 used in<br>early production only.                                                                                                                                                                                                                                                                                   |
| 89<br>90<br>97<br>100<br>106<br>107<br>108<br>109<br>110<br>113<br>115 | 650521<br>30727<br>31715<br>31902<br>31757<br>31845<br>30591<br>30588A<br>30590A<br>29193<br>30063<br>410144B<br>33032 |     | Screw, 10-32 x 1-1/8"<br>Element, Air cleaner<br>Body, Air cleaner<br>Ground Wire<br>Base, Engine mounting<br>Shaft, Mechanical governor<br>Gear Assy., Governor (Incl. 109)<br>Spool, Governor<br>Washer, Flat<br>Ring, Retaining<br>Screw, 1/4-20 x 1/2"<br>Fuel Cap (White Plastic)(Std)(As requ ired)<br>Fuel Cap (Charcoal Plastic) (Spurt resistant, Low profile)<br>(Use as required) |

| Ref # | Part Number | Qty | Description                                                                                                                                                                                                                                                 |
|-------|-------------|-----|-------------------------------------------------------------------------------------------------------------------------------------------------------------------------------------------------------------------------------------------------------------|
| 115   | 34210       |     | Fuel Cap (Red Plastic) (Spurt resistant, High profile) (Use as required)                                                                                                                                                                                    |
| 115   | 35355       |     | Fuel Cap (Use as required)                                                                                                                                                                                                                                  |
|       | 29774       |     | Fuel Line (Braided 8-1/4" 21 cm)(Use as req.)                                                                                                                                                                                                               |
|       | 30705       |     | Fuel Line (Braided 16") (41 cm) (Use as req.)                                                                                                                                                                                                               |
|       | 30962       |     | Fuel Line (Braided 32") (81 cm) (Use as req.)                                                                                                                                                                                                               |
|       | 650128      |     | Screw, 10-24 x 1/2" (Use as required)                                                                                                                                                                                                                       |
|       | 30622A      |     | Extension, Blower housing                                                                                                                                                                                                                                   |
|       | 650542      |     | Screw, 5/16-18 x 3/4"                                                                                                                                                                                                                                       |
|       | 26073       |     | Washer (Use as required)                                                                                                                                                                                                                                    |
|       | 650694A     |     | Screw, 5/16-18 x 2" (Use as required)                                                                                                                                                                                                                       |
|       | 32589       |     | Key, Flywheel                                                                                                                                                                                                                                               |
|       | 31843A      |     | Bracket, Governor gear                                                                                                                                                                                                                                      |
|       | 650836      |     | Screw, 10-24 x 1/2"                                                                                                                                                                                                                                         |
|       | 650493      |     | Screw, 1/4-20 x 1-3/4"                                                                                                                                                                                                                                      |
|       | 30747       |     | Clip, Shorting                                                                                                                                                                                                                                              |
|       | 610118      |     | Cover, Spark plug (Use as required)                                                                                                                                                                                                                         |
|       | 650561      |     | Screw, 1/4-20 x 5/8" (Use as required )                                                                                                                                                                                                                     |
|       | 30939A      |     | Cover, Cylinder head                                                                                                                                                                                                                                        |
|       | 32125       |     | Cup, Starter                                                                                                                                                                                                                                                |
|       | 590417      |     | Screen, Starter cup                                                                                                                                                                                                                                         |
|       | 26460       |     | Clamp, Fuel line                                                                                                                                                                                                                                            |
|       | 31461       |     | Bushing, Crankshaft (Use as required)                                                                                                                                                                                                                       |
|       | 610973      |     | Terminal Ass'y. (As req. on late prod uction)                                                                                                                                                                                                               |
|       | 27275       |     | Clip, Hi-tension wire (Use as require d)                                                                                                                                                                                                                    |
|       | 34246       |     | Clip, Ground wire (Use as required)                                                                                                                                                                                                                         |
|       | 31752       |     | Decal, Air cleaner                                                                                                                                                                                                                                          |
|       | 34346       |     | Decal, Instruction                                                                                                                                                                                                                                          |
|       | 30547A      |     | Contact Assy., Breaker                                                                                                                                                                                                                                      |
|       | 30548B      |     | Condenser                                                                                                                                                                                                                                                   |
|       | 631021      |     | Inlet Needle, Seat & Clip Assy.                                                                                                                                                                                                                             |
|       | 631454      |     | Carburetor (Incl. 75) (Refer to Division 5, Section A, page 100                                                                                                                                                                                             |
|       |             |     | for breakdown)                                                                                                                                                                                                                                              |
| 337   | 610689A     |     | Magneto NOTE: The complete magneto is not available as<br>an assembly. The magneto number is shown for reference<br>purposes only. Order component parts individually, as show<br>in parts list. (Refer to Division 5, Section B, page 24 for<br>breakdown) |
| 338   | 590420      |     | Rewind Starter (Refer to Division 5, Section C, page 25 for breakdown)                                                                                                                                                                                      |
| 343   | 33239A      |     | Gasket Set (Incl. items marked*)                                                                                                                                                                                                                            |