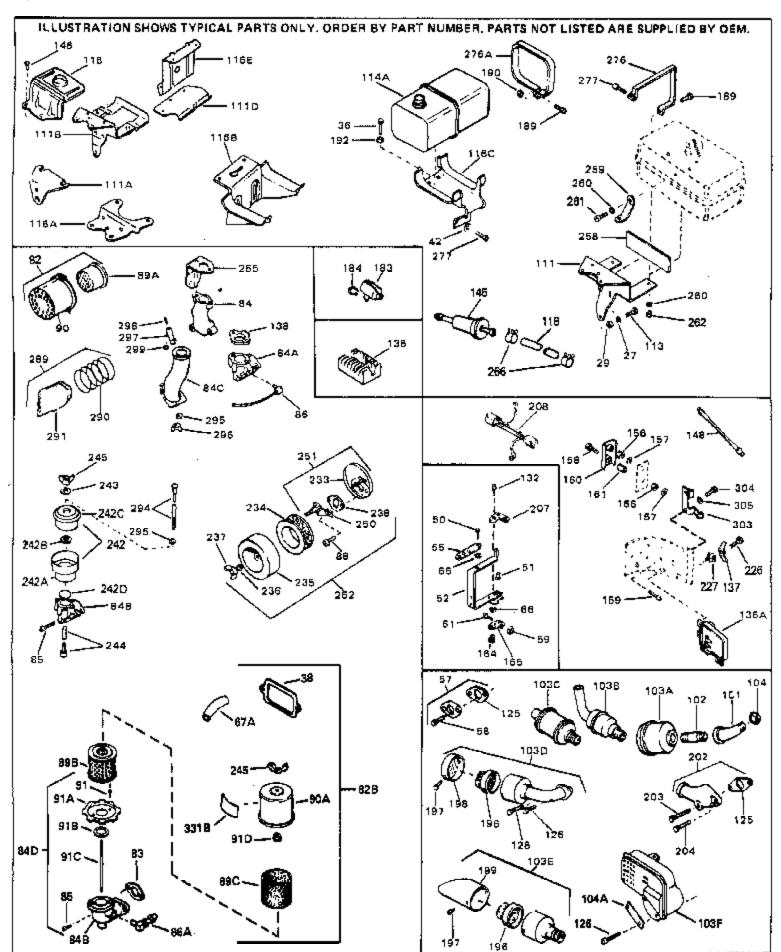

For Discount Tecumseh Engine Parts Call 606-678-9623 or 606-561-4983

Page 7 of 8

Engine Parts List #3

www.mymowerparts.com

# For Discount Tecumseh Engine Parts Call 606-678-9623 or 606-561-4983 $_{\rm Page~8~of~8}$ Engine Parts List #3

| Ref #                           | Part Number (                               | Oty Description                                                                                                                                                                                                        |
|---------------------------------|---------------------------------------------|------------------------------------------------------------------------------------------------------------------------------------------------------------------------------------------------------------------------|
| 27                              | 27513                                       | Lockwasher, 1/4" (Use as required)                                                                                                                                                                                     |
| 36                              | 650697A                                     | Screw, 5/16-18 x 2-1/2" (Use as requi red)                                                                                                                                                                             |
| 36                              | 650695A                                     | Screw, 5/16-18 x 2-1/4" (Use as requi red)                                                                                                                                                                             |
| 36                              | 650694A                                     | Screw, 5/16-18 x 2" (Use as required)                                                                                                                                                                                  |
| 38                              | 27896A                                      | * Gasket, Breather cover                                                                                                                                                                                               |
| 42                              | 26073                                       | Washer (Use as required)                                                                                                                                                                                               |
| 42                              | 650691                                      | Washer, Flat (Use as required)                                                                                                                                                                                         |
| 50                              | 650548                                      | Screw, 8-32 x 5/16"                                                                                                                                                                                                    |
| 51                              | 30319                                       | Rivet, Split (Used in early productio n)                                                                                                                                                                               |
| 52                              | 32326A                                      | Lever, Governor (New lever does not need 1 of                                                                                                                                                                          |
|                                 |                                             | 51,66,132,164,165,207)                                                                                                                                                                                                 |
| 55                              | 30205                                       | Bracket, Adjusting                                                                                                                                                                                                     |
| 57                              | 730130                                      | Exh.Adap.Kit (Incl. 58 & 125) (Use as req.)                                                                                                                                                                            |
| 58                              | 30196                                       | Screw, 5/16-18 x 3/4" (Use as require d)                                                                                                                                                                               |
| 59                              | 29216                                       | Nut, Lock, 10-32                                                                                                                                                                                                       |
| 61                              | 29826                                       | Screw, 10-32 x 3/4"                                                                                                                                                                                                    |
|                                 | 29918                                       | Lockwasher, #8 E.T.                                                                                                                                                                                                    |
|                                 | 730561                                      | Air cleaner kit (Incl. 38, 67A, 83, 84B, 85,89B, 89C, 90A, 91,                                                                                                                                                         |
|                                 |                                             | 91A, 91B, 91C, 91D, 245 & 331B) (Use only on engines with                                                                                                                                                              |
|                                 |                                             | an externally vented fully adjustable carburetor)                                                                                                                                                                      |
| 82                              | 730127                                      | Air Cleaner Ass'y. (Incl. 60, 83, 87, 88, 89A, 90, 238 &                                                                                                                                                               |
| -                               |                                             | 331B) (Use as required)                                                                                                                                                                                                |
| 84D                             | 34819                                       | Air Cleaner Elbow (Incl. 84B, 86A, 91, 91A, 91B & 91C) (Use                                                                                                                                                            |
|                                 |                                             | in 730561 assembly only) NOTE: 130010 thru 10C & 11                                                                                                                                                                    |
|                                 |                                             | used in early production only.                                                                                                                                                                                         |
| 103E                            | 391026                                      | Opt. Spark Arrest Muffler (Incl.196,1 97,199)                                                                                                                                                                          |
| 111B                            | 33353                                       | Bracket, Lower fuel tank                                                                                                                                                                                               |
| 113                             | 650561                                      | Screw, 1/4-20 x 5/8"                                                                                                                                                                                                   |
|                                 | 33352A                                      | Plate, Upper fuel tank mounting                                                                                                                                                                                        |
| 118                             | 29774                                       | Fuel Line (Braided 8-1/4" 21 cm)(Use as req.)                                                                                                                                                                          |
| 118                             | 30705                                       | Fuel Line (Braided 16") (41 cm) (Use as req.)                                                                                                                                                                          |
| 118                             | 30962                                       | Fuel Line (Braided 32") (81 cm) (Use as req.)                                                                                                                                                                          |
| 125                             | 27930A                                      | Gasket, Exhaust                                                                                                                                                                                                        |
| 126                             | 30196                                       | Screw, 5/16-18 x 3/4"                                                                                                                                                                                                  |
| 128                             | 650694A                                     | Screw, 5/16-18 x 2" (Use as required)                                                                                                                                                                                  |
|                                 | 650548                                      | Screw, 8-32 x 5/16" (Early production)                                                                                                                                                                                 |
|                                 | 792020                                      | Screw, 1/4-20 x 2-1/4"                                                                                                                                                                                                 |
|                                 | 34067                                       |                                                                                                                                                                                                                        |
|                                 |                                             |                                                                                                                                                                                                                        |
|                                 | 31288                                       |                                                                                                                                                                                                                        |
|                                 |                                             |                                                                                                                                                                                                                        |
|                                 |                                             |                                                                                                                                                                                                                        |
|                                 | 26460                                       | Clamp, Fuel line                                                                                                                                                                                                       |
| 148<br>148<br>202<br>203<br>204 | 34067<br>34069<br>31288<br>650697A<br>6021A | Wire Assy., Alternator adapter (4-1/4 ") Wire Assy., Alternator adapter (6-3/4 ") Exh. Adaptor Kit (Incl.125,203,204) ( As req.) Screw, 5/16-18 x 2-1/2" (Use as requi red) Screw, 5/16-18 x 1-1/2" (Use as requi red) |