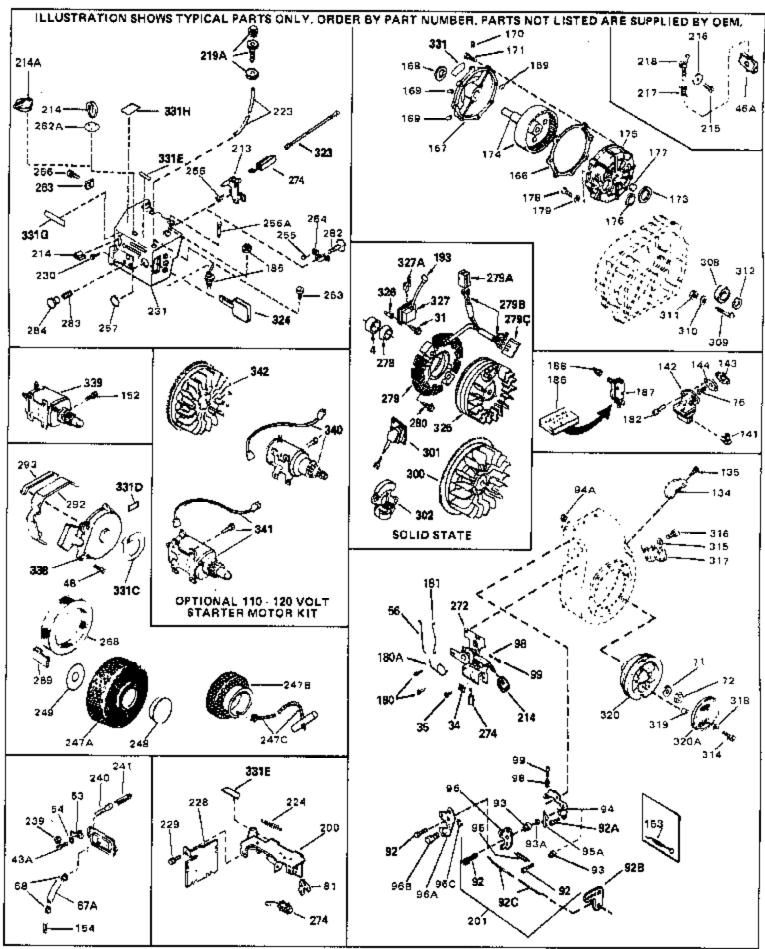

For Discount Tecumseh Engine Parts Call 606-678-9623 or 606-561-4983

Page 5 of 8

Engine Parts List #2

# For Discount Tecumseh Engine Parts Call 606-678-9623 or 606-561-4983 $_{\rm Page~6~of~8}$ Engine Parts List #2

| Ref #            | Part Number Qty |                                                               |
|------------------|-----------------|---------------------------------------------------------------|
|                  | 650489          | Screw, 1/4-20 x 5/8"                                          |
|                  | 27793           | Clip, Conduit (Use as required)                               |
| 35               | 28942           | Screw, 10-32 x 3/8" (Use as required)                         |
|                  | 650128          | Screw, 10-24 x 1/2"                                           |
| 48               | 29716           | Screw, 1/4-28 x 7/16"                                         |
| 56               | 30824           | Link, Throttle                                                |
| 71               | 650815          | Washer, Belleville                                            |
| 72               | 8116            | Nut, Hex                                                      |
| 134              | 33013           | Cover, Bubble                                                 |
|                  | 650736          | Screw, 10-16 x 3/8"                                           |
|                  | 610118          | Cover, Spark plug (Use as required)                           |
|                  | 33109A          | Control Bracket (Incl. 224 & 274)                             |
|                  | 30826           | Spring, Extension                                             |
|                  | 650257          | Screw, 8-32 x 5/16"                                           |
|                  | 33134           | Cover, Carburetor                                             |
|                  | 32398           | Bracket, Choke                                                |
|                  | 28820           | Screw, 10-32 x 1/2"                                           |
|                  | 650765          | Screw, 10-32 x 1/2"                                           |
|                  | 650760          | Screw, 8-32 x 3/8"                                            |
|                  | 650764          | Nut, "U" Type (Use as required)                               |
|                  | 610973          | Terminal Ass'y. (As req. on late prod uction)                 |
|                  | 32397           | Plate Assy., Choke                                            |
|                  | 32399           | Spring, Choke stop                                            |
|                  | 32400           | Knob, Choke                                                   |
|                  | 31680           | Guard, Starter                                                |
|                  | 32576           | Seal, Snow guard                                              |
|                  | 31683           | Decal, Choke                                                  |
|                  | 32679           | Decal, 7 HP                                                   |
|                  | 31682           | Decal, Instruction                                            |
|                  | 35344           | Decal, Control                                                |
|                  | 590473          | Rewind Starter (Refer to Division 5, Section C, page 29 for   |
| 000              | 000 17 0        | breakdown)                                                    |
|                  |                 | ,                                                             |
| 340              | 33328D          | Starter Motor Kit (110-120 Volt) This 110-120 volt starter    |
|                  |                 | motor kit may have been added to this engine. It can be       |
|                  |                 | added only if cylinder hasdrilled and tapped starter mounting |
|                  |                 | bosses and a ring gear flywheel (see#342). Refer to service   |
|                  |                 | number stamped on end cap of motor, or on decal, for          |
|                  |                 | identifica                                                    |
| 342              | 30811A          | Flywheel (Ring gear flywheel requiredon engines using         |
| 0 <del>1</del> 2 | 0001171         | 110-120 volt starter kits listed above)                       |
|                  |                 | 110-120 voit starter hits listed above                        |
| 342              | 611042          | Flywheel (Used on Type letters H and above) (Std. Point       |
|                  |                 | ignition) (Ring gear flywheel required on engines using       |
|                  |                 | 110-120 volt starter kits listed above)                       |
| 342              | 611085          | Flywheel (Minimum ring gear flywheel required on engines      |
| J-12             | 0.1000          | using 110-120 volt starter kits listed above) (Use withSolid  |
|                  |                 | State ignition)                                               |
|                  |                 | - 15.15 · 15. 1110 · 17                                       |