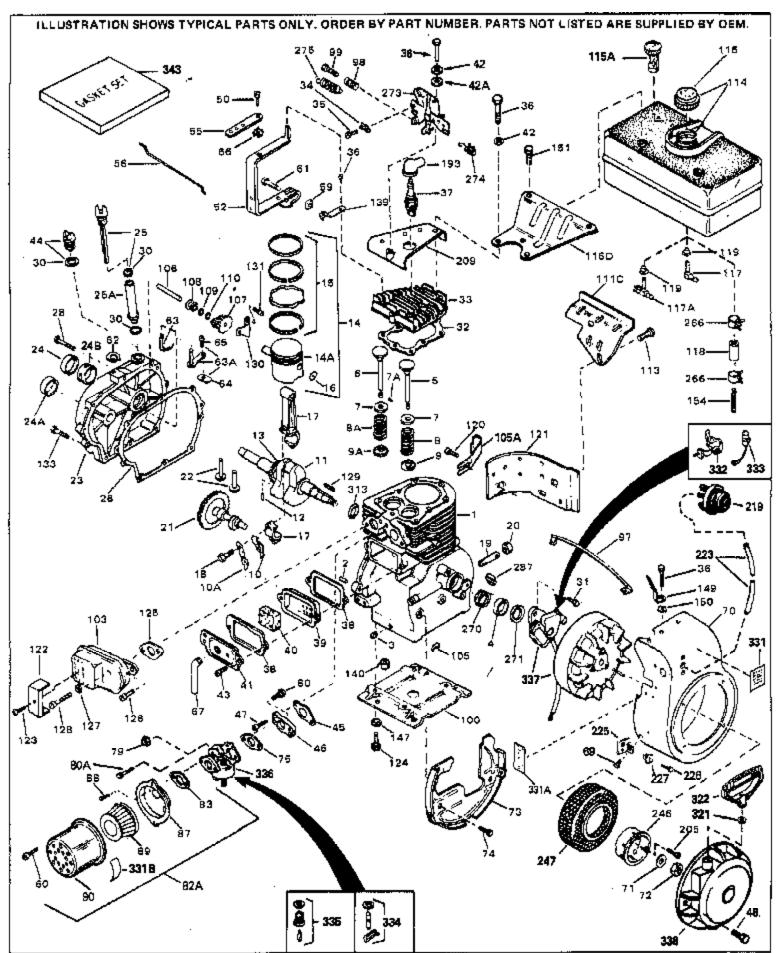

For Discount Tecumseh Engine Parts Call 606-678-9623 or 606-561-4983

H70-130180B Page 1 of 8 Engine Parts List #1

www.mymowerparts.com

| Ref # | Part Number Qty | Description                                              |
|-------|-----------------|----------------------------------------------------------|
| 1     | 32586C          | Cylinder (Incl. 2, 3, 4 & 76) (2-3/4" Bore)              |
| 2     | 27652           | Pin, Dowel                                               |
| 3     | 27642           | Plug, Oil drain                                          |
| 4     | 32630           | Seal, Oil                                                |
| 5     | 32783           | Intake Valve (Std.) (Incl. 9)                            |
|       | 32784           | Intake Valve (1/32" OS) (Incl. 9)                        |
|       | 27878A          | Exhaust Valve (Std.) (Incl. 9)                           |
|       | 27880A          | Exhaust Valve (1/32" OS) (Incl. 9)                       |
|       | 27882           | Cap, Upper valve spring                                  |
|       | 20810           | Pin, Valve spring retainer (Use as re quired)            |
|       | 27881           | Spring, Valve                                            |
|       | 27881           | Spring, Valve                                            |
|       | 32581           | Cap, Lower valve spring                                  |
|       | 32581           | Cap, Lower valve spring                                  |
|       | 32590           | Plate, Lock & Oil dipper (This plate may be replaced by  |
|       | 5_555           | 34242 oil dipper but 650662C screw must be used.)        |
|       | 34242           | Dipper, Oil                                              |
|       | 32587           | Crankshaft (Incl. 12 & 13)                               |
| 12    | 29783           | Crankshaft Gear Pin (Early production )                  |
| 13    | 27884           | Gear, Crankshaft (Used in early production) This gear is |
|       |                 | servicable onlywhen it is pinned to the crankshaft.      |
|       | 34517           | Piston, Pin & Ring Set (Std.) (2-3/4" Bore)              |
| 14    | 34518           | Piston, Pin & Ring Set (.010" OS)                        |
| 14    | 34519           | Piston, Pin & Ring Set (.020" OS)                        |
| 14A   | 32592B          | Piston & Pin Ass'y. (Std.)(2-3/4")(In cl.16)             |
| 14A   | 32593B          | Piston & Pin Ass'y. (.010" OS) (Incl. 16)                |
| 14A   | 32594B          | Piston & Pin Ass'y. (.020" OS) (Incl. 16)                |
| 15    | 32595           | Ring Set (Std.) (2-3/4" Bore)                            |
| 15    | 32596           | Ring Set (.010" OS)                                      |
|       | 32597           | Ring Set (.020" OS)                                      |
| 16    | 27888           | Ring, Piston pin retaining                               |
| 17    | 32591C          | Rod Assy., Connecting (Incl. 10 & 18)                    |
|       | 650662C         | Screw, Connecting rod (2 each)                           |
|       | 30968           | Nipple, Oil drain                                        |
| 20    | 30969           | Cap, Oil drain                                           |
| 21    | 32115           | Camshaft (MCR)                                           |
| 22    | 34034           | Lifter, Valve                                            |
| 23    | 31303B          | Cover, Cylinder (Incl. 24, 106 & 279)                    |
| 24B   | 31546           | Bushing, Crankshaft (Use as required)                    |
|       | 28427           | Seal, Oil                                                |
|       | 31297           | Dipstick, Oil (Incl. 30)                                 |
|       | 30684           | * Gasket, Cylinder cover                                 |
| 28    | 650488          | Screw, 1/4-20 x 1-1/4"                                   |
|       | 29673           | * Gasket, Oil filler                                     |
| 31    | 650489          | Screw, 1/4-20 x 5/8"                                     |
| 32    | 32631A          | * Gasket, Cylinder head                                  |
|       | 30938A          | Head, Cylinder                                           |
|       | 27793           | Clip, Conduit (Use as required)                          |
|       | 28942           | Screw, 10-32 x 3/8" (Use as required)                    |
|       | 650697A         | Screw, 5/16-18 x 2-1/2" (Use as requi red)               |
|       | 650695A         | Screw, 5/16-18 x 2-1/4" (Use as requi red)               |
|       | 650694A         | Screw, 5/16-18 x 2" (Use as required)                    |
|       | 33636           | Resistor Spark Plug (RJ-8C)                              |
| 37    | 34251           | Resistor Spark Plug                                      |
|       | 27896A          | * Gasket, Breather cover                                 |
|       | 28423           | Body, Breather                                           |
| 40    | 28424           | Element, Breather                                        |

|     |                | Qty Description                                                                                                  |
|-----|----------------|------------------------------------------------------------------------------------------------------------------|
| 41  | 28425          | Cover, Valve spring                                                                                              |
| 42  | 26073          | Washer (Use as required)                                                                                         |
| 42  | 650691         | Washer, Flat (Use as required)                                                                                   |
|     | 650690         | Washer, Belleville (Use as required)                                                                             |
|     | 650128         | Screw, 10-24 x 1/2"                                                                                              |
|     | 27915A         | * Gasket, Intake                                                                                                 |
|     | 30195A         | Flange, Carburetor (Incl. 79 & 80)                                                                               |
|     | 30196          | Screw, 5/16-18 x 3/4"                                                                                            |
|     | 29716          | · · · · · · · · · · · · · · · · · · ·                                                                            |
|     |                | Screw, 1/4-28 x 7/16"                                                                                            |
|     | 650548         | Screw, 8-32 x 5/16"                                                                                              |
| 52  | 32326A         | Lever, Governor (New lever does not need 1 of 51,66,132,164,165,207)                                             |
| 55  | 30205          | Bracket, Adjusting                                                                                               |
|     | 30824          | Link, Throttle                                                                                                   |
|     | 29216          | Nut, Lock, 10-32                                                                                                 |
|     | 29826<br>29826 |                                                                                                                  |
|     |                | Screw, 10-32 x 3/4"                                                                                              |
|     | 29642          | Ring, Retaining                                                                                                  |
|     | 30699C         | Rod Assy., Governor (Incl. 64 & 65)                                                                              |
| 63  | 30699B         | Governor Rod Ass'y. (This one-piece governor rodis no longer used. It is replaced by 30699C ass'y.,Ref. no. 63A) |
| 64  | 30700          | Yoke, Governor                                                                                                   |
|     | 650494         | Screw, 6-40 x 5/16"                                                                                              |
|     | 29918          | Lockwasher, #8 E.T.                                                                                              |
|     | 35350          | Tube, Breather                                                                                                   |
|     | 29747B         | Screw, 5/16-24 x 21/32"                                                                                          |
|     | 32158E         | Blower Housing (For elec.star.)(Incl. 134,135)                                                                   |
|     | 650815         |                                                                                                                  |
|     |                | Washer, Belleville                                                                                               |
|     | 8116           | Nut, Hex                                                                                                         |
| 73  | 29536          | Blower Housing Baffle (without electric starter knock-out) (Use as required)                                     |
| 73  | 35256A         | Blower Housing Baffle (with electric starter knock-out) (Use as required) (Point Ignition)                       |
| 74  | 650561         | Screw, 1/4-20 x 5/8"                                                                                             |
|     | 31688A         | * Gasket, Carburetor                                                                                             |
|     | 29752          | Nut & Lockwasher Assy., 1/4-28                                                                                   |
|     | 650572         | Screw, 1/4-28 x 1-1/8"                                                                                           |
|     | 730164         | Air Cleaner Ass'y. (Incl. 60, 83, 87, 88, 89, 90A & 331B)                                                        |
| OZA | 730104         | (Use as required)                                                                                                |
| 97  | 35349          | Ground Wire                                                                                                      |
|     | 29538          | Base, Engine mounting                                                                                            |
|     | 32401          | Muffler                                                                                                          |
|     | 31845          | Shaft, Mechanical governor                                                                                       |
|     | 30591          | Gear Assy., Governor (Incl. 109)                                                                                 |
|     | 30588A         | Spool, Governor                                                                                                  |
|     |                |                                                                                                                  |
|     | 30590A         | Washer, Flat                                                                                                     |
|     | 29193          | Ring, Retaining                                                                                                  |
|     | 650561         | Screw, 1/4-20 x 5/8"                                                                                             |
|     | 33350          | Fuel Tank (Incl. 115 & 117A)                                                                                     |
|     | 410144B        | Fuel Cap (White Plastic)(Std)(As requ ired)                                                                      |
| 115 | 33032          | Fuel Cap (Charcoal Plastic) (Spurt resistant, Low profile) (Use as required)                                     |
| 115 | 34210          | Fuel Cap (Red Plastic) (Spurt resistant, High profile) (Use as required)                                         |
| 115 | 35355          | Fuel Cap (Use as required)                                                                                       |

### For Discount Tecumseh Engine Parts Call 606-678-9623 or 606-561-4983 Page 4 of 8

Engine Parts List #1

| Ref # | Part Number Qt | y Description                                                                                                                                                             |
|-------|----------------|---------------------------------------------------------------------------------------------------------------------------------------------------------------------------|
| 117A  | 33351          | Valve, Fuel strainer & shut-off (Incl 119)                                                                                                                                |
| 118   | 29774          | Fuel Line (Braided 8-1/4" 21 cm)(Use as req.)                                                                                                                             |
| 118   | 30705          | Fuel Line (Braided 16") (41 cm) (Use as req.)                                                                                                                             |
| 118   | 30962          | Fuel Line (Braided 32") (81 cm) (Use as req.)                                                                                                                             |
|       | 33679          | Bushing, Fuel fitting                                                                                                                                                     |
|       | 650128         | Screw, 10-24 x 1/2" (Use as required)                                                                                                                                     |
| 121   | 30622A         | Extension, Blower housing                                                                                                                                                 |
| 124   | 650542         | Screw, 5/16-18 x 3/4"                                                                                                                                                     |
| 125   | 27930A         | Gasket, Exhaust                                                                                                                                                           |
| 126   | 30196          | Screw, 5/16-18 x 3/4"                                                                                                                                                     |
|       | 26073          | Washer (Use as required)                                                                                                                                                  |
|       | 650694A        | Screw, 5/16-18 x 2" (Use as required)                                                                                                                                     |
| 129   | 32589          | Key, Flywheel                                                                                                                                                             |
|       | 31843A         | Bracket, Governor gear                                                                                                                                                    |
|       | 650836         | Screw, 10-24 x 1/2"                                                                                                                                                       |
| 133   | 650493         | Screw, 1/4-20 x 1-3/4"                                                                                                                                                    |
| 149   | 30747          | Clip, Shorting                                                                                                                                                            |
| 193   | 610118         | Cover, Spark plug (Use as required)                                                                                                                                       |
| 205   | 650561         | Screw, 1/4-20 x 5/8" (Use as required )                                                                                                                                   |
| 209   | 30939A         | Cover, Cylinder head                                                                                                                                                      |
| 246   | 32125          | Cup, Starter                                                                                                                                                              |
| 247   | 590417         | Screen, Starter cup                                                                                                                                                       |
| 266   | 26460          | Clamp, Fuel line                                                                                                                                                          |
| 270   | 31461          | Bushing, Crankshaft (Use as required)                                                                                                                                     |
| 274   | 610973         | Terminal Ass'y. (As req. on late prod uction)                                                                                                                             |
| 287   | 27275          | Clip, Hi-tension wire (Use as require d)                                                                                                                                  |
| 287   | 34246          | Clip, Ground wire (Use as required)                                                                                                                                       |
| 331   | 32679          | Decal, 7 HP                                                                                                                                                               |
| 331A  | 34346          | Decal, Instruction                                                                                                                                                        |
| 332   | 30547A         | Contact Assy., Breaker                                                                                                                                                    |
| 333   | 30548B         | Condenser                                                                                                                                                                 |
|       | 631021         | Inlet Needle, Seat & Clip Assy.                                                                                                                                           |
| 336   | 631459         | Carburetor (Incl. 75) (Refer to Division 5, Section A, page 100                                                                                                           |
|       |                | for breakdown)                                                                                                                                                            |
| 337   | 610694A        | Magneto (w/ring gear for 110 volt sta rter) NOTE: The complete magneto is not available as an assembly. The                                                               |
|       |                | magneto number is shown for reference purposes only.  Order component parts individually, as show in parts list.  (Refer to Division 5, Section B, page 24 for breakdown) |
| 338   | 590473         | Rewind Starter (Refer to Division 5, Section C, page 29 for breakdown)                                                                                                    |
| 343   | 33239A         | Gasket Set (Incl. items marked*)                                                                                                                                          |