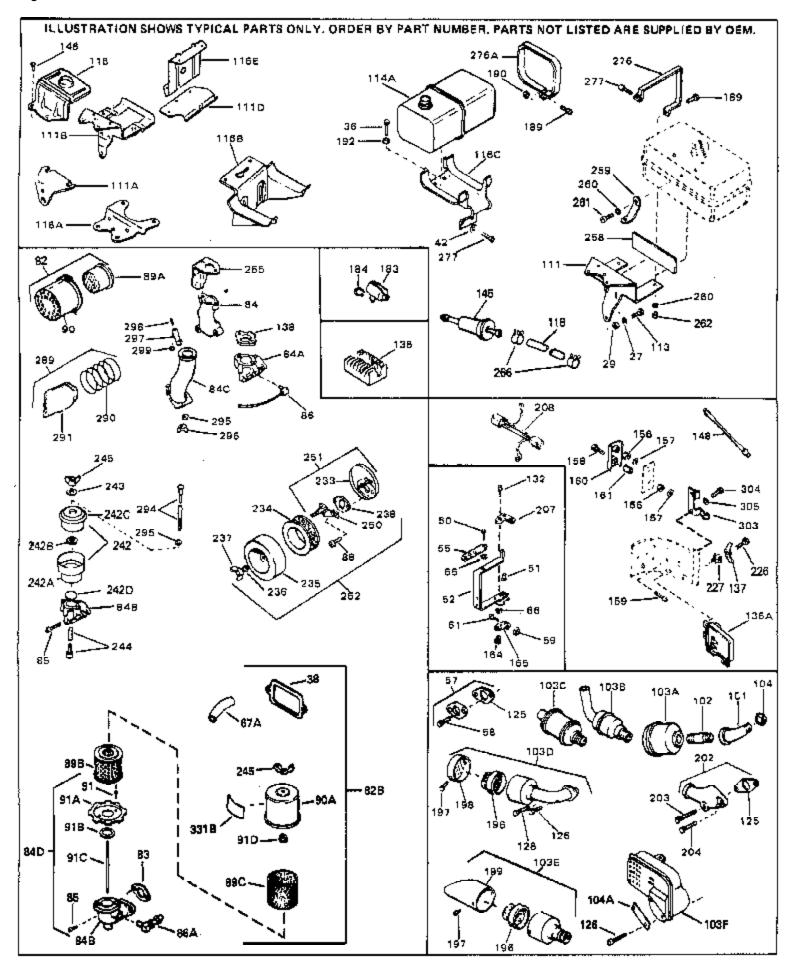

## For Discount Tecumseh Engine Parts Call 606-678-9623 or 606-561-4983 $_{\rm Page~8~of~8}$ Engine Parts List #3

| Ref #                                                                                                  | Part Number                                                                                                                                                              | Qty Description                                                                                                                                                                                                                                                                                                                                                                                                                                                                                                                                                                                                                                                                      |
|--------------------------------------------------------------------------------------------------------|--------------------------------------------------------------------------------------------------------------------------------------------------------------------------|--------------------------------------------------------------------------------------------------------------------------------------------------------------------------------------------------------------------------------------------------------------------------------------------------------------------------------------------------------------------------------------------------------------------------------------------------------------------------------------------------------------------------------------------------------------------------------------------------------------------------------------------------------------------------------------|
| 27<br>36<br>36<br>36<br>38<br>42<br>42<br>50                                                           | 27513<br>650697A<br>650695A<br>650694A<br>27896A<br>26073<br>650691<br>650548<br>30319<br>32326A                                                                         | Lockwasher, 1/4" (Use as required) Screw, 5/16-18 x 2-1/2" (Use as requi red) Screw, 5/16-18 x 2-1/4" (Use as requi red) Screw, 5/16-18 x 2" (Use as required) * Gasket, Breather cover Washer (Use as required) Washer, Flat (Use as required) Screw, 8-32 x 5/16" Rivet, Split (Used in early production) Lever, Governor (New lever does not need 1 of 51,66,132,164,165,207)                                                                                                                                                                                                                                                                                                     |
| 57<br>58<br>59<br>61<br>66                                                                             | 30205<br>730130<br>30196<br>29216<br>29826<br>29918<br>730561                                                                                                            | Bracket, Adjusting Exh.Adap.Kit (Incl. 58 & 125) (Use as req.) Screw, 5/16-18 x 3/4" (Use as require d) Nut, Lock, 10-32 Screw, 10-32 x 3/4" Lockwasher, #8 E.T. Air cleaner kit (Incl. 38, 67A, 83, 84B, 85,89B, 89C, 90A, 91, 91A, 91B, 91C, 91D, 245 & 331B) (Use only on engines with an externally vented fully adjustable carburetor)                                                                                                                                                                                                                                                                                                                                          |
|                                                                                                        | 730127<br>34819                                                                                                                                                          | Air Cleaner Ass'y. (Incl. 60, 83, 87, 88, 89A, 90, 238 & 331B) (Use as required)  Air Cleaner Elbow (Incl. 84B, 86A, 91, 91A, 91B & 91C) (Use in 730561 assembly only) NOTE: 130010 thru 10C & 11                                                                                                                                                                                                                                                                                                                                                                                                                                                                                    |
| 111B<br>113<br>116<br>118<br>118<br>118<br>125<br>126<br>128<br>132<br>146<br>148<br>148<br>202<br>203 | 391026<br>33353<br>650561<br>33352A<br>29774<br>30705<br>30962<br>27930A<br>30196<br>650694A<br>650548<br>792020<br>34067<br>34069<br>31288<br>650697A<br>6021A<br>26460 | used in early production only.  Opt. Spark Arrest Muffler (Incl.196,1 97,199) Bracket, Lower fuel tank Screw, 1/4-20 x 5/8" Plate, Upper fuel tank mounting Fuel Line (Braided 8-1/4" 21 cm)(Use as req.) Fuel Line (Braided 16") (41 cm) (Use as req.) Fuel Line (Braided 32") (81 cm) (Use as req.) Gasket, Exhaust Screw, 5/16-18 x 3/4" Screw, 5/16-18 x 2" (Use as required) Screw, 8-32 x 5/16" (Early production ) Screw, 1/4-20 x 2-1/4" Wire Assy., Alternator adapter (4-1/4") Wire Assy., Alternator adapter (6-3/4") Exh. Adaptor Kit (Incl.125,203,204) ( As req.) Screw, 5/16-18 x 2-1/2" (Use as required) Screw, 5/16-18 x 1-1/2" (Use as required) Clamp, Fuel line |