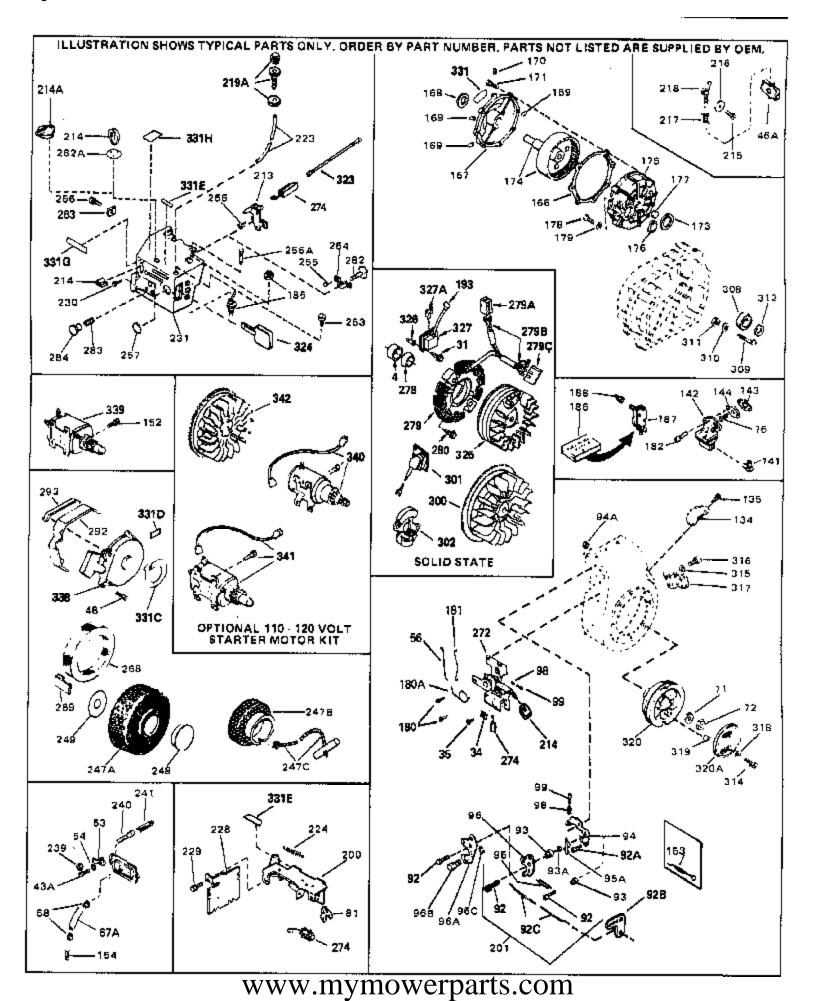

## For Discount Tecumseh Engine Parts Call 606-678-9623 or 606-561-4983 $_{\rm Page~6~of~8}$ Engine Parts List #2

| Ref # | Part Number | Otv | Description                                                                                                                                                                                                                                                                                                  |
|-------|-------------|-----|--------------------------------------------------------------------------------------------------------------------------------------------------------------------------------------------------------------------------------------------------------------------------------------------------------------|
|       | 650489      |     | Screw, 1/4-20 x 5/8"                                                                                                                                                                                                                                                                                         |
|       | 27793       |     | Clip, Conduit (Use as required)                                                                                                                                                                                                                                                                              |
|       | 28942       |     | Screw, 10-32 x 3/8" (Use as required)                                                                                                                                                                                                                                                                        |
|       | 650128      |     | Screw, 10-24 x 1/2"                                                                                                                                                                                                                                                                                          |
|       | 29716       |     | Screw, 1/4-28 x 7/16"                                                                                                                                                                                                                                                                                        |
|       | 30824       |     | Link, Throttle                                                                                                                                                                                                                                                                                               |
|       | 650815      |     | Washer, Belleville                                                                                                                                                                                                                                                                                           |
|       | 8116        |     | Nut, Hex                                                                                                                                                                                                                                                                                                     |
|       | 33013       |     | Cover, Bubble                                                                                                                                                                                                                                                                                                |
|       | 650736      |     | Screw, 10-16 x 3/8"                                                                                                                                                                                                                                                                                          |
|       | 610118      |     | Cover, Spark plug (Use as required)                                                                                                                                                                                                                                                                          |
|       | 33109A      |     | Control Bracket (Incl. 224 & 274)                                                                                                                                                                                                                                                                            |
|       | 30826       |     | Spring, Extension                                                                                                                                                                                                                                                                                            |
|       | 650257      |     | Screw, 8-32 x 5/16"                                                                                                                                                                                                                                                                                          |
|       | 33134       |     | Cover, Carburetor                                                                                                                                                                                                                                                                                            |
|       | 32398       |     | Bracket, Choke                                                                                                                                                                                                                                                                                               |
|       | 28820       |     | Screw, 10-32 x 1/2"                                                                                                                                                                                                                                                                                          |
|       | 650765      |     | Screw, 10-32 x 1/2"                                                                                                                                                                                                                                                                                          |
|       | 650760      |     | Screw, 8-32 x 3/8"                                                                                                                                                                                                                                                                                           |
|       | 650764      |     | Nut, "U" Type (Use as required)                                                                                                                                                                                                                                                                              |
|       | 610973      |     | Terminal Ass'y. (As req. on late prod uction)                                                                                                                                                                                                                                                                |
| 282   | 32397       |     | Plate Assy., Choke                                                                                                                                                                                                                                                                                           |
| 283   | 32399       |     | Spring, Choke stop                                                                                                                                                                                                                                                                                           |
| 284   | 32400       |     | Knob, Choke                                                                                                                                                                                                                                                                                                  |
| 292   | 31680       |     | Guard, Starter                                                                                                                                                                                                                                                                                               |
| 293   | 32576       |     | Seal, Snow guard                                                                                                                                                                                                                                                                                             |
| 331G  | 31683       |     | Decal, Choke                                                                                                                                                                                                                                                                                                 |
| 331   | 32679       |     | Decal, 7 HP                                                                                                                                                                                                                                                                                                  |
| 331H  | 31682       |     | Decal, Instruction                                                                                                                                                                                                                                                                                           |
| 331E  | 35344       |     | Decal, Control                                                                                                                                                                                                                                                                                               |
| 338   | 590473      |     | Rewind Starter (Refer to Division 5, Section C, page 29 for                                                                                                                                                                                                                                                  |
|       |             |     | breakdown)                                                                                                                                                                                                                                                                                                   |
| 340   | 33328D      |     | Starter Motor Kit (110-120 Volt) This 110-120 volt starter motor kit may have been added to this engine. It can be added only if cylinder hasdrilled and tapped starter mounting bosses and a ring gear flywheel (see#342). Refer to service number stamped on end cap of motor, or on decal, for identifica |
| 342   | 30811A      |     | Flywheel (Ring gear flywheel requiredon engines using 110-120 volt starter kits listed above)                                                                                                                                                                                                                |
| 342   | 611042      |     | Flywheel (Used on Type letters H and above) (Std. Point ignition) (Ring gear flywheel required on engines using 110-120 volt starter kits listed above)                                                                                                                                                      |
| 342   | 611085      |     | Flywheel (Minimum ring gear flywheel required on engines using 110-120 volt starter kits listed above) (Use withSolid State ignition)                                                                                                                                                                        |