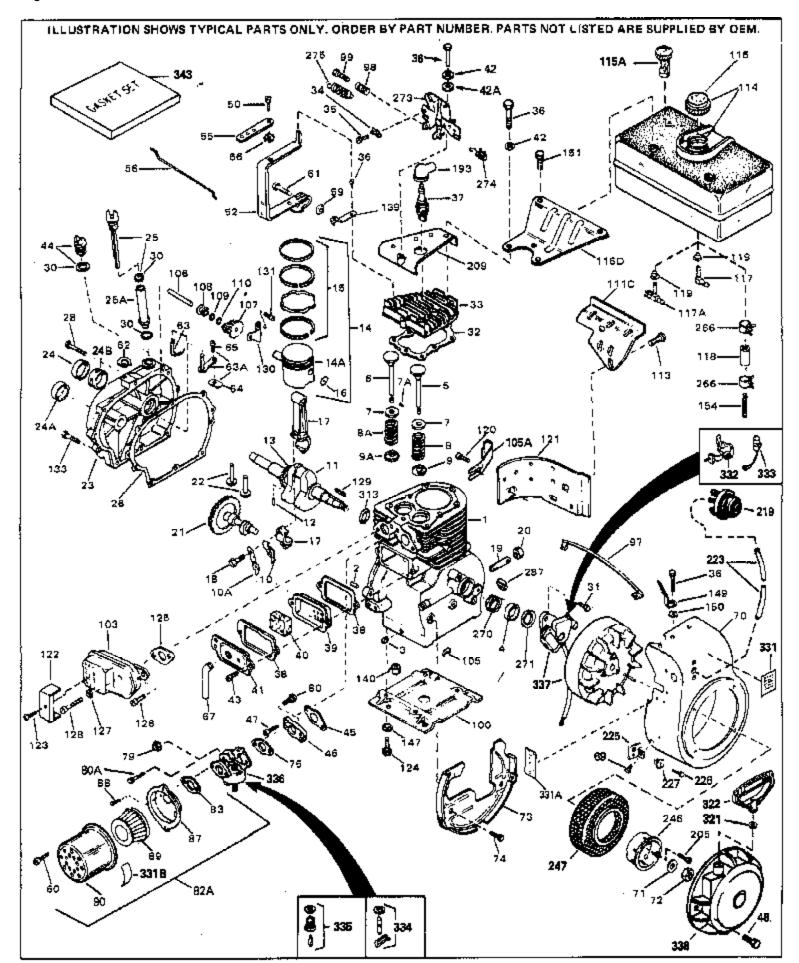

For Discount Tecumseh Engine Parts Call 606-678-9623 or 606-561-4983 H70-130178B

www.mymowerparts.com

| Ref # Part Number | Qty Description                                          |
|-------------------|----------------------------------------------------------|
| 1 32586C          | Cylinder (Incl. 2, 3, 4 & 76) (2-3/4" Bore)              |
| 2 27652           | Pin, Dowel                                               |
| 3 27642           | Plug, Oil drain                                          |
| 4 32630           | Seal, Oil                                                |
| 5 32783           | Intake Valve (Std.) (Incl. 9)                            |
| 5 32784           | Intake Valve (1/32" OS) (Incl. 9)                        |
| 6 27878A          | Exhaust Valve (Std.) (Incl. 9)                           |
| 6 27880A          | Exhaust Valve (1/32" OS) (Incl. 9)                       |
| 7 27882           | Cap, Upper valve spring                                  |
| 7A 20810          | Pin, Valve spring retainer (Use as re quired)            |
| 8 27881           | Spring, Valve                                            |
| 8A 27881          | Spring, Valve                                            |
| 9A 32581          | Cap, Lower valve spring                                  |
| 9 32581           | Cap, Lower valve spring                                  |
|                   |                                                          |
| 10A 32590         | Plate, Lock & Oil dipper (This plate may be replaced by  |
|                   | 34242 oil dipper but 650662C screw must be used.)        |
| 10 34242          | Dipper, Oil                                              |
| 11 32680A         | Crankshaft (Incl. 12 & 13)                               |
| 12 29783          | Crankshaft Gear Pin (Early production )                  |
| 13 27884          | Gear, Crankshaft (Used in early production) This gear is |
| 13 27004          | servicable onlywhen it is pinned to the crankshaft.      |
|                   | servicable of hywrier it is pirmed to the crankshart.    |
| 14A 32592B        | Piston & Pin Ass'y. (Std.)(2-3/4")(In cl.16)             |
| 14A 32593B        | Piston & Pin Ass'y. (.010" OS) (Incl. 16)                |
| 14A 32594B        | Piston & Pin Ass'y. (.020" OS) (Incl. 16)                |
| 14 34517          | Piston, Pin & Ring Set (Std.) (2-3/4" Bore)              |
| 14 34518          | Piston, Pin & Ring Set (.010" OS)                        |
| 14 34519          | Piston, Pin & Ring Set (.020" OS)                        |
| 15 32595          | Ring Set (Std.) (2-3/4" Bore)                            |
| 15 32596          | Ring Set (.010" OS)                                      |
| 15 32597          | Ring Set (.010 OS)                                       |
| 16 27888          |                                                          |
|                   | Ring, Piston pin retaining                               |
| 17 32591C         | Rod Assy., Connecting (Incl. 10 & 18)                    |
| 18 650662C        | Screw, Connecting rod (2 each)                           |
| 21 32115          | Camshaft (MCR)                                           |
| 22 34034          | Lifter, Valve                                            |
| 23 31303B         | Cover, Cylinder (Incl. 24, 106 & 279)                    |
| 24B 31546         | Bushing, Crankshaft (Use as required)                    |
| 24 28427          | Seal, Oil                                                |
| 25 31297          | Dipstick, Oil (Incl. 30)                                 |
| 26 30684          | * Gasket, Cylinder cover                                 |
| 28 650488         | Screw, 1/4-20 x 1-1/4"                                   |
| 30 29673          | * Gasket, Oil filler                                     |
| 31 650489         | Screw, 1/4-20 x 5/8"                                     |
| 32 32631A         | * Gasket, Cylinder head                                  |
| 33 30938A         | Head, Cylinder                                           |
| 34 27793          | Clip, Conduit (Use as required)                          |
| 35 28942          | Screw, 10-32 x 3/8" (Use as required)                    |
| 36 650697A        | Screw, 5/16-18 x 2-1/2" (Use as required)                |
| 36 650695A        |                                                          |
|                   | Screw, 5/16-18 x 2-1/4" (Use as required)                |
| 36 650694A        | Screw, 5/16-18 x 2" (Use as required)                    |
| 37 33636          | Resistor Spark Plug (RJ-8C)                              |
| 37 34251          | Resistor Spark Plug                                      |
| 38 27896A         | * Gasket, Breather cover                                 |
| 39 28423          | Body, Breather                                           |
| 40 28424          | Element, Breather                                        |
| 41 28425          | Cover, Valve spring                                      |
| 42 26073          | Washer (Use as required)                                 |

www.mymowerparts.com

|                                                             |                                                                                                               | Qty | Description                                                                                                                                                                                                                                                                                                                   |
|-------------------------------------------------------------|---------------------------------------------------------------------------------------------------------------|-----|-------------------------------------------------------------------------------------------------------------------------------------------------------------------------------------------------------------------------------------------------------------------------------------------------------------------------------|
| 42A<br>43<br>45<br>46<br>47<br>48<br>50                     | 650691<br>650690<br>650128<br>27915A<br>30195A<br>30196<br>29716<br>650548<br>32326A                          |     | Washer, Flat (Use as required) Washer, Belleville (Use as required) Screw, 10-24 x 1/2" * Gasket, Intake Flange, Carburetor (Incl. 79 & 80) Screw, 5/16-18 x 3/4" Screw, 1/4-28 x 7/16" Screw, 8-32 x 5/16" Lever, Governor (New lever does not need 1 of 51,66,132,164,165,207)                                              |
| 56<br>59<br>61<br>62                                        | 30205<br>30824<br>29216<br>29826<br>29642<br>30699B                                                           |     | Bracket, Adjusting Link, Throttle Nut, Lock, 10-32 Screw, 10-32 x 3/4" Ring, Retaining Governor Rod Ass'y. (This one-piece governor rodis no longer used. It is replaced by 30699C ass'y.,Ref. no. 63A)                                                                                                                       |
| 64<br>65<br>66<br>67<br>69<br>70<br>71<br>72                | 30699C<br>30700<br>650494<br>29918<br>35350<br>29747B<br>32158E<br>650815<br>8116<br>29536                    |     | Rod Assy., Governor (Incl. 64 & 65) Yoke, Governor Screw, 6-40 x 5/16" Lockwasher, #8 E.T. Tube, Breather Screw, 5/16-24 x 21/32" Blower Housing (For elec.star.)(Incl. 134,135) Washer, Belleville Nut, Hex Blower Housing Baffle (without electric starter knock-out) (Use as required)                                     |
| 73                                                          | 35256A                                                                                                        |     | Blower Housing Baffle (with electric starter knock-out) (Use as required) (Point Ignition)                                                                                                                                                                                                                                    |
| 75<br>79<br>80                                              | 650561<br>31688A<br>29752<br>650572<br>730164                                                                 |     | Screw, 1/4-20 x 5/8"  * Gasket, Carburetor  Nut & Lockwasher Assy., 1/4-28  Screw, 1/4-28 x 1-1/8"  Air Cleaner Ass'y. (Incl. 60, 83, 87, 88, 89, 90A & 331B)  (Use as required)                                                                                                                                              |
| 100<br>103<br>106<br>107<br>108<br>109<br>110<br>113<br>114 | 35349<br>29538<br>32401<br>31845<br>30591<br>30588A<br>30590A<br>29193<br>650561<br>33350<br>410144B<br>33032 |     | Ground Wire Base, Engine mounting Muffler Shaft, Mechanical governor Gear Assy., Governor (Incl. 109) Spool, Governor Washer, Flat Ring, Retaining Screw, 1/4-20 x 5/8" Fuel Tank (Incl. 115 & 117A) Fuel Cap (White Plastic)(Std)(As requ ired) Fuel Cap (Charcoal Plastic) (Spurt resistant, Low profile) (Use as required) |
| 115                                                         | 34210                                                                                                         |     | Fuel Cap (Red Plastic) (Spurt resistant, High profile) (Use as required)                                                                                                                                                                                                                                                      |
| 117A                                                        | 35355<br>33351<br>29774                                                                                       |     | Fuel Cap (Use as required) Valve, Fuel strainer & shut-off (Incl 119) Fuel Line (Braided 8-1/4" 21 cm)(Use as req.)                                                                                                                                                                                                           |

## 

| Ref # | Part Number | Qty | Description                                                                                                                                                                                                                                                                         |
|-------|-------------|-----|-------------------------------------------------------------------------------------------------------------------------------------------------------------------------------------------------------------------------------------------------------------------------------------|
| 118   | 30705       | ·   | Fuel Line (Braided 16") (41 cm) (Use as req.)                                                                                                                                                                                                                                       |
| 118   | 30962       |     | Fuel Line (Braided 32") (81 cm) (Use as req.)                                                                                                                                                                                                                                       |
| 119   | 33679       |     | Bushing, Fuel fitting                                                                                                                                                                                                                                                               |
| 120   | 650128      |     | Screw, 10-24 x 1/2" (Use as required)                                                                                                                                                                                                                                               |
| 121   | 30622A      |     | Extension, Blower housing                                                                                                                                                                                                                                                           |
| 124   | 650542      |     | Screw, 5/16-18 x 3/4"                                                                                                                                                                                                                                                               |
| 125   | 27930A      |     | Gasket, Exhaust                                                                                                                                                                                                                                                                     |
| 126   | 30196       |     | Screw, 5/16-18 x 3/4"                                                                                                                                                                                                                                                               |
|       | 26073       |     | Washer (Use as required)                                                                                                                                                                                                                                                            |
|       | 650694A     |     | Screw, 5/16-18 x 2" (Use as required)                                                                                                                                                                                                                                               |
| 129   | 32589       |     | Key, Flywheel                                                                                                                                                                                                                                                                       |
| 130   | 31843A      |     | Bracket, Governor gear                                                                                                                                                                                                                                                              |
|       | 650836      |     | Screw, 10-24 x 1/2"                                                                                                                                                                                                                                                                 |
|       | 650493      |     | Screw, 1/4-20 x 1-3/4"                                                                                                                                                                                                                                                              |
|       | 30747       |     | Clip, Shorting                                                                                                                                                                                                                                                                      |
|       | 610118      |     | Cover, Spark plug (Use as required)                                                                                                                                                                                                                                                 |
|       | 650561      |     | Screw, 1/4-20 x 5/8" (Use as required )                                                                                                                                                                                                                                             |
|       | 30939A      |     | Cover, Cylinder head                                                                                                                                                                                                                                                                |
|       | 32125       |     | Cup, Starter                                                                                                                                                                                                                                                                        |
|       | 590417      |     | Screen, Starter cup                                                                                                                                                                                                                                                                 |
|       | 26460       |     | Clamp, Fuel line                                                                                                                                                                                                                                                                    |
|       | 31461       |     | Bushing, Crankshaft (Use as required)                                                                                                                                                                                                                                               |
|       | 610973      |     | Terminal Ass'y. (As req. on late prod uction)                                                                                                                                                                                                                                       |
|       | 27275       |     | Clip, Hi-tension wire (Use as require d)                                                                                                                                                                                                                                            |
|       | 34246       |     | Clip, Ground wire (Use as required)                                                                                                                                                                                                                                                 |
|       | 32679       |     | Decal, 7 HP                                                                                                                                                                                                                                                                         |
|       | 34346       |     | Decal, Instruction                                                                                                                                                                                                                                                                  |
|       | 30547A      |     | Contact Assy., Breaker                                                                                                                                                                                                                                                              |
|       | 30548B      |     | Condenser                                                                                                                                                                                                                                                                           |
|       | 631021      |     | Inlet Needle, Seat & Clip Assy.                                                                                                                                                                                                                                                     |
| 336   | 631459      |     | Carburetor (Incl. 75) (Refer to Division 5, Section A, page 100 for breakdown)                                                                                                                                                                                                      |
| 337   | 610694A     |     | Magneto (w/ring gear for 110 volt sta rter) NOTE: The complete magneto is not available as an assembly. The magneto number is shown for reference purposes only. Order component parts individually, as show in parts list. (Refer to Division 5, Section B, page 24 for breakdown) |
| 338   | 590473      |     | Rewind Starter (Refer to Division 5, Section C, page 29 for breakdown)                                                                                                                                                                                                              |
| 343   | 33239A      |     | Gasket Set (Incl. items marked*)                                                                                                                                                                                                                                                    |