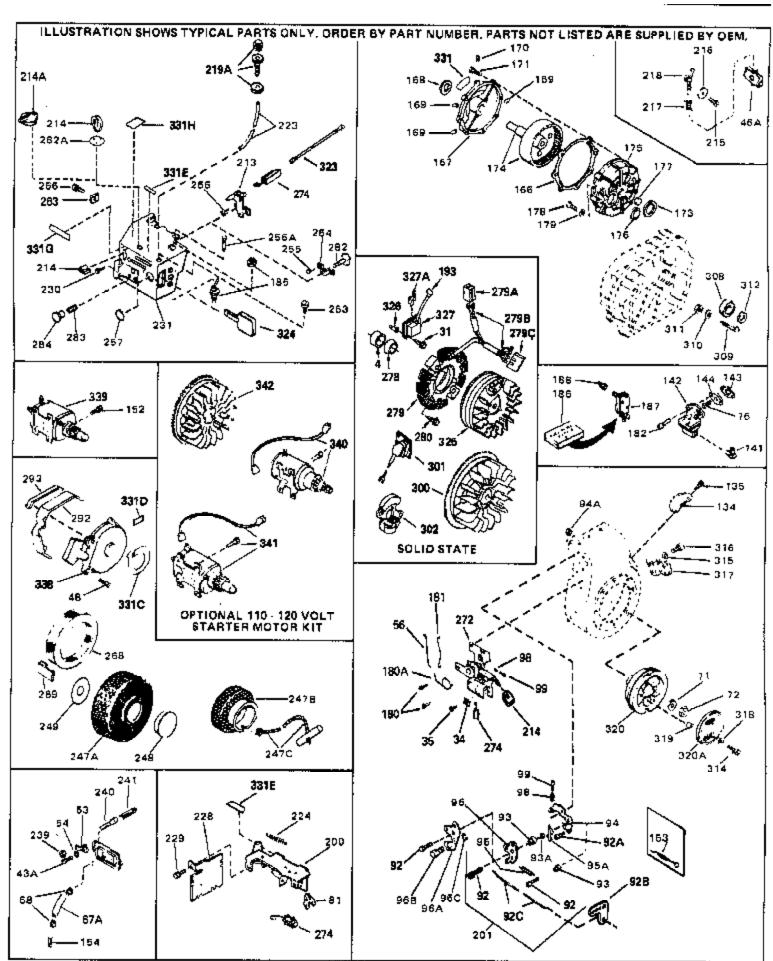

## For Discount Tecumseh Engine Parts Call 606-678-9623 or 606-561-4983 $_{\rm Page\ 4\ of\ 8}$ Engine Parts List #1

| Ref # | Part Number | Qtv | Description                                                                                                                                                      |
|-------|-------------|-----|------------------------------------------------------------------------------------------------------------------------------------------------------------------|
|       | 30705       | ~-, | Fuel Line (Braided 16") (41 cm) (Use as req.)                                                                                                                    |
|       | 30962       |     | Fuel Line (Braided 32") (81 cm) (Use as req.)                                                                                                                    |
|       | 650128      |     | Screw, 10-24 x 1/2" (Use as required)                                                                                                                            |
|       | 30622A      |     | Extension, Blower housing                                                                                                                                        |
| 122   | 34174       |     | Deflector, Exhaust                                                                                                                                               |
| 123   | 650665      |     | Screw, 1/4-15 x 7/8"                                                                                                                                             |
| 124   | 650542      |     | Screw, 5/16-18 x 3/4"                                                                                                                                            |
| 125   | 27930A      |     | Gasket, Exhaust                                                                                                                                                  |
| 126   | 30196       |     | Screw, 5/16-18 x 3/4"                                                                                                                                            |
| 127   | 26073       |     | Washer (Use as required)                                                                                                                                         |
| 128   | 650694A     |     | Screw, 5/16-18 x 2" (Use as required)                                                                                                                            |
| 129   | 32589       |     | Key, Flywheel                                                                                                                                                    |
| 130   | 31843A      |     | Bracket, Governor gear                                                                                                                                           |
| 131   | 650836      |     | Screw, 10-24 x 1/2"                                                                                                                                              |
| 133   | 650493      |     | Screw, 1/4-20 x 1-3/4"                                                                                                                                           |
|       | 30747       |     | Clip, Shorting                                                                                                                                                   |
|       | 610118      |     | Cover, Spark plug (Use as required)                                                                                                                              |
|       | 650561      |     | Screw, 1/4-20 x 5/8" (Use as required )                                                                                                                          |
|       | 30939A      |     | Cover, Cylinder head                                                                                                                                             |
|       | 32125       |     | Cup, Starter                                                                                                                                                     |
|       | 590417      |     | Screen, Starter cup                                                                                                                                              |
|       | 26460       |     | Clamp, Fuel line                                                                                                                                                 |
|       | 31461       |     | Bushing, Crankshaft (Use as required)                                                                                                                            |
|       | 610973      |     | Terminal Ass'y. (As req. on late prod uction)                                                                                                                    |
|       | 27275       |     | Clip, Hi-tension wire (Use as require d)                                                                                                                         |
|       | 34246       |     | Clip, Ground wire (Use as required)                                                                                                                              |
|       | 550223      |     | Decal, Name                                                                                                                                                      |
|       | 34346       |     | Decal, Instruction                                                                                                                                               |
|       | 30547A      |     | Contact Assy., Breaker                                                                                                                                           |
|       | 30548B      |     | Condenser                                                                                                                                                        |
|       | 631021      |     | Inlet Needle, Seat & Clip Assy.                                                                                                                                  |
| 336   | 631459      |     | Carburetor (Incl. 75) (Refer to Division 5, Section A, page 100                                                                                                  |
|       |             |     | for breakdown)                                                                                                                                                   |
| 337   | 610694A     |     | Magneto (w/ring gear for 110 volt sta rter) NOTE: The complete magneto is not available as an assembly. The magneto number is shown for reference purposes only. |
|       |             |     | Order component parts individually, as show in parts list. (Refer to Division 5, Section B, page 24 for breakdown)                                               |
| 338   | 590473      |     | Rewind Starter (Refer to Division 5, Section C, page 29 for breakdown)                                                                                           |
| 343   | 33239A      |     | Gasket Set (Incl. items marked*)                                                                                                                                 |

For Discount Tecumseh Engine Parts Call 606-678-9623 or 606-561-4983  $\,$  Page 5 of 8 Engine Parts List #2

www.mymowerparts.com

| Ref # | Part Number | Qty | Description                                                                                                                                                                                                                                                                                                  |
|-------|-------------|-----|--------------------------------------------------------------------------------------------------------------------------------------------------------------------------------------------------------------------------------------------------------------------------------------------------------------|
|       | 650489      | Gty | Screw, 1/4-20 x 5/8"                                                                                                                                                                                                                                                                                         |
|       | 27793       |     | Clip, Conduit (Use as required)                                                                                                                                                                                                                                                                              |
|       | 28942       |     | Screw, 10-32 x 3/8" (Use as required)                                                                                                                                                                                                                                                                        |
|       | 650128      |     | Screw, 10-24 x 1/2"                                                                                                                                                                                                                                                                                          |
|       | 29716       |     | Screw, 1/4-28 x 7/16"                                                                                                                                                                                                                                                                                        |
|       | 30824       |     | Link, Throttle                                                                                                                                                                                                                                                                                               |
|       | 650815      |     | Washer, Belleville                                                                                                                                                                                                                                                                                           |
|       | 8116        |     | Nut, Hex                                                                                                                                                                                                                                                                                                     |
|       | 33013       |     | Cover, Bubble                                                                                                                                                                                                                                                                                                |
|       | 650736      |     | Screw, 10-16 x 3/8"                                                                                                                                                                                                                                                                                          |
|       | 610118      |     | Cover, Spark plug (Use as required)                                                                                                                                                                                                                                                                          |
|       | 33109A      |     | Control Bracket (Incl. 224 & 274)                                                                                                                                                                                                                                                                            |
|       | 30826       |     | Spring, Extension                                                                                                                                                                                                                                                                                            |
|       | 650257      |     | Screw, 8-32 x 5/16"                                                                                                                                                                                                                                                                                          |
|       | 33134       |     | Cover, Carburetor                                                                                                                                                                                                                                                                                            |
|       | 32398       |     | Bracket, Choke                                                                                                                                                                                                                                                                                               |
|       | 28820       |     | Screw, 10-32 x 1/2"                                                                                                                                                                                                                                                                                          |
| 256A  | 650765      |     | Screw, 10-32 x 1/2"                                                                                                                                                                                                                                                                                          |
| 256   | 650760      |     | Screw, 8-32 x 3/8"                                                                                                                                                                                                                                                                                           |
| 263   | 650764      |     | Nut, "U" Type (Use as required)                                                                                                                                                                                                                                                                              |
| 274   | 610973      |     | Terminal Ass'y. (As req. on late prod uction)                                                                                                                                                                                                                                                                |
| 282   | 32397       |     | Plate Assy., Choke                                                                                                                                                                                                                                                                                           |
| 283   | 32399       |     | Spring, Choke stop                                                                                                                                                                                                                                                                                           |
| 284   | 32400       |     | Knob, Choke                                                                                                                                                                                                                                                                                                  |
| 292   | 31680       |     | Guard, Starter                                                                                                                                                                                                                                                                                               |
| 293   | 32576       |     | Seal, Snow guard                                                                                                                                                                                                                                                                                             |
| 331G  | 31683       |     | Decal, Choke                                                                                                                                                                                                                                                                                                 |
|       | 550223      |     | Decal, Name                                                                                                                                                                                                                                                                                                  |
|       | 31682       |     | Decal, Instruction                                                                                                                                                                                                                                                                                           |
|       | 35344       |     | Decal, Control                                                                                                                                                                                                                                                                                               |
| 338   | 590473      |     | Rewind Starter (Refer to Division 5, Section C, page 29 for                                                                                                                                                                                                                                                  |
|       |             |     | breakdown)                                                                                                                                                                                                                                                                                                   |
| 340   | 33328D      |     | Starter Motor Kit (110-120 Volt) This 110-120 volt starter motor kit may have been added to this engine. It can be added only if cylinder hasdrilled and tapped starter mounting bosses and a ring gear flywheel (see#342). Refer to service number stamped on end cap of motor, or on decal, for identifica |
| 342   | 30811A      |     | Flywheel (Ring gear flywheel requiredon engines using 110-120 volt starter kits listed above)                                                                                                                                                                                                                |
| 342   | 611042      |     | Flywheel (Used on Type letters H and above) (Std. Point ignition) (Ring gear flywheel required on engines using 110-120 volt starter kits listed above)                                                                                                                                                      |
| 342   | 611085      |     | Flywheel (Minimum ring gear flywheel required on engines using 110-120 volt starter kits listed above) (Use withSolid State ignition)                                                                                                                                                                        |