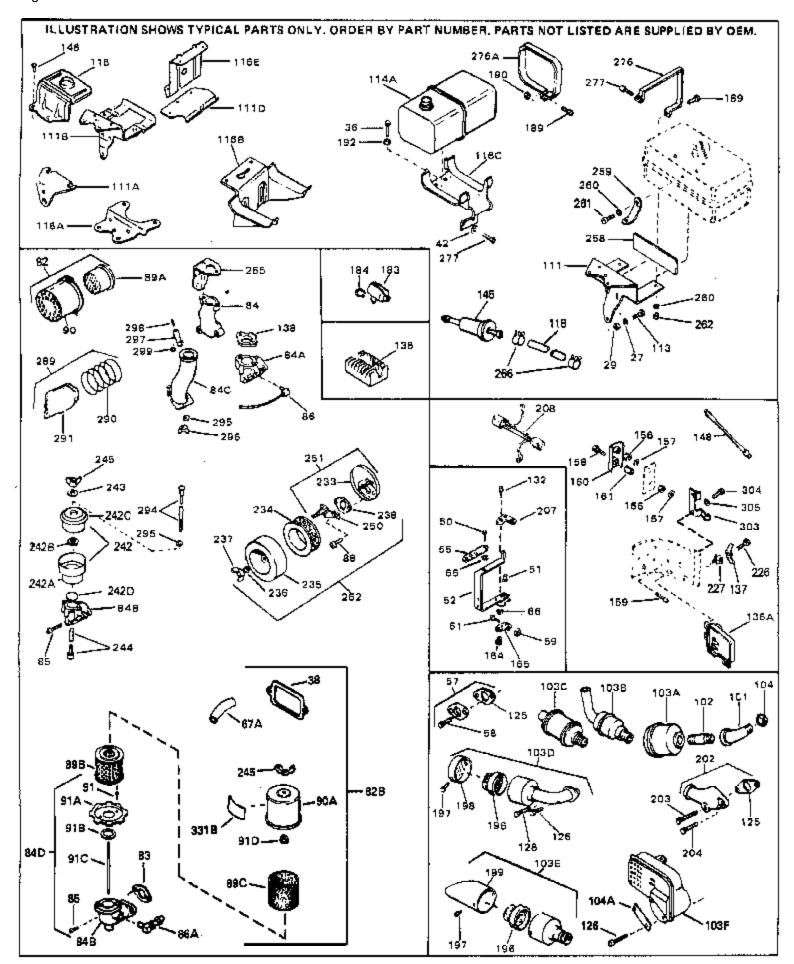

For Discount Tecumseh Engine Parts Call 606-678-9623 or 606-561-4983  $\,$  Page 5 of 8 Engine Parts List #2

www.mymowerparts.com

| Ref # | Part Number | Qty | Description                                                                                                                                                                                                                                                                                                  |
|-------|-------------|-----|--------------------------------------------------------------------------------------------------------------------------------------------------------------------------------------------------------------------------------------------------------------------------------------------------------------|
|       | 650489      | Gty | Screw, 1/4-20 x 5/8"                                                                                                                                                                                                                                                                                         |
|       | 27793       |     | Clip, Conduit (Use as required)                                                                                                                                                                                                                                                                              |
|       | 28942       |     | Screw, 10-32 x 3/8" (Use as required)                                                                                                                                                                                                                                                                        |
|       | 650128      |     | Screw, 10-24 x 1/2"                                                                                                                                                                                                                                                                                          |
|       | 29716       |     | Screw, 1/4-28 x 7/16"                                                                                                                                                                                                                                                                                        |
|       | 30824       |     | Link, Throttle                                                                                                                                                                                                                                                                                               |
|       | 650815      |     | Washer, Belleville                                                                                                                                                                                                                                                                                           |
|       | 8116        |     | Nut, Hex                                                                                                                                                                                                                                                                                                     |
|       | 33013       |     | Cover, Bubble                                                                                                                                                                                                                                                                                                |
|       | 650736      |     | Screw, 10-16 x 3/8"                                                                                                                                                                                                                                                                                          |
|       | 610118      |     | Cover, Spark plug (Use as required)                                                                                                                                                                                                                                                                          |
|       | 33109A      |     | Control Bracket (Incl. 224 & 274)                                                                                                                                                                                                                                                                            |
|       | 30826       |     | Spring, Extension                                                                                                                                                                                                                                                                                            |
|       | 650257      |     | Screw, 8-32 x 5/16"                                                                                                                                                                                                                                                                                          |
|       | 33134       |     | Cover, Carburetor                                                                                                                                                                                                                                                                                            |
|       | 32398       |     | Bracket, Choke                                                                                                                                                                                                                                                                                               |
|       | 28820       |     | Screw, 10-32 x 1/2"                                                                                                                                                                                                                                                                                          |
| 256A  | 650765      |     | Screw, 10-32 x 1/2"                                                                                                                                                                                                                                                                                          |
| 256   | 650760      |     | Screw, 8-32 x 3/8"                                                                                                                                                                                                                                                                                           |
| 263   | 650764      |     | Nut, "U" Type (Use as required)                                                                                                                                                                                                                                                                              |
| 274   | 610973      |     | Terminal Ass'y. (As req. on late prod uction)                                                                                                                                                                                                                                                                |
| 282   | 32397       |     | Plate Assy., Choke                                                                                                                                                                                                                                                                                           |
| 283   | 32399       |     | Spring, Choke stop                                                                                                                                                                                                                                                                                           |
| 284   | 32400       |     | Knob, Choke                                                                                                                                                                                                                                                                                                  |
| 292   | 31680       |     | Guard, Starter                                                                                                                                                                                                                                                                                               |
| 293   | 32576       |     | Seal, Snow guard                                                                                                                                                                                                                                                                                             |
| 331G  | 31683       |     | Decal, Choke                                                                                                                                                                                                                                                                                                 |
|       | 550223      |     | Decal, Name                                                                                                                                                                                                                                                                                                  |
|       | 31682       |     | Decal, Instruction                                                                                                                                                                                                                                                                                           |
|       | 35344       |     | Decal, Control                                                                                                                                                                                                                                                                                               |
| 338   | 590473      |     | Rewind Starter (Refer to Division 5, Section C, page 29 for                                                                                                                                                                                                                                                  |
|       |             |     | breakdown)                                                                                                                                                                                                                                                                                                   |
| 340   | 33328D      |     | Starter Motor Kit (110-120 Volt) This 110-120 volt starter motor kit may have been added to this engine. It can be added only if cylinder hasdrilled and tapped starter mounting bosses and a ring gear flywheel (see#342). Refer to service number stamped on end cap of motor, or on decal, for identifica |
| 342   | 30811A      |     | Flywheel (Ring gear flywheel requiredon engines using 110-120 volt starter kits listed above)                                                                                                                                                                                                                |
| 342   | 611042      |     | Flywheel (Used on Type letters H and above) (Std. Point ignition) (Ring gear flywheel required on engines using 110-120 volt starter kits listed above)                                                                                                                                                      |
| 342   | 611085      |     | Flywheel (Minimum ring gear flywheel required on engines using 110-120 volt starter kits listed above) (Use withSolid State ignition)                                                                                                                                                                        |

Engine Parts List #3

www.mymowerparts.com

|                                                                                         | Part Number                                                                                                                                | Qty | Description                                                                                                                                                                                                                                                                                                                                                                                                                                                                                                                                                          |
|-----------------------------------------------------------------------------------------|--------------------------------------------------------------------------------------------------------------------------------------------|-----|----------------------------------------------------------------------------------------------------------------------------------------------------------------------------------------------------------------------------------------------------------------------------------------------------------------------------------------------------------------------------------------------------------------------------------------------------------------------------------------------------------------------------------------------------------------------|
| 27<br>36<br>36<br>36<br>38<br>42<br>42<br>50<br>51                                      | 27513<br>650697A<br>650695A<br>650694A<br>27896A<br>26073<br>650691<br>650548<br>30319                                                     | Qiy | Lockwasher, 1/4" (Use as required) Screw, 5/16-18 x 2-1/2" (Use as requi red) Screw, 5/16-18 x 2-1/4" (Use as requi red) Screw, 5/16-18 x 2" (Use as required) * Gasket, Breather cover Washer (Use as required) Washer, Flat (Use as required) Screw, 8-32 x 5/16" Rivet, Split (Used in early production)                                                                                                                                                                                                                                                          |
| 55<br>57<br>58<br>59<br>61<br>66                                                        | 32326A 30205 730130 30196 29216 29826 29918 730561                                                                                         |     | Lever, Governor (New lever does not need 1 of 51,66,132,164,165,207)  Bracket, Adjusting Exh.Adap.Kit (Incl. 58 & 125) (Use as req.) Screw, 5/16-18 x 3/4" (Use as require d) Nut, Lock, 10-32 Screw, 10-32 x 3/4" Lockwasher, #8 E.T. Air cleaner kit (Incl. 38, 67A, 83, 84B, 85,89B, 89C, 90A, 91, 91A, 91B, 91C, 91D, 245 & 331B) (Use only on engines with an externally vented fully adjustable carburetor)                                                                                                                                                    |
|                                                                                         | 730127<br>34819                                                                                                                            |     | Air Cleaner Ass'y. (Incl. 60, 83, 87, 88, 89A, 90, 238 & 331B) (Use as required)  Air Cleaner Elbow (Incl. 84B, 86A, 91, 91A, 91B & 91C) (Use in 730561 assembly only) NOTE: 130010 thru 10C & 11 used in early production only.                                                                                                                                                                                                                                                                                                                                     |
| 113<br>118<br>118<br>118<br>125<br>126<br>128<br>132<br>148<br>148<br>202<br>203<br>204 | 391026<br>30063<br>29774<br>30705<br>30962<br>27930A<br>30196<br>650694A<br>650548<br>34067<br>34069<br>31288<br>650697A<br>6021A<br>26460 |     | Opt. Spark Arrest Muffler (Incl.196,1 97,199) Screw, 1/4-20 x 1/2" Fuel Line (Braided 8-1/4" 21 cm) (Use as req.) Fuel Line (Braided 16") (41 cm) (Use as req.) Fuel Line (Braided 32") (81 cm) (Use as req.) Gasket, Exhaust Screw, 5/16-18 x 3/4" Screw, 5/16-18 x 2" (Use as required) Screw, 8-32 x 5/16" (Early production ) Wire Assy., Alternator adapter (4-1/4") Wire Assy., Alternator adapter (6-3/4") Exh. Adaptor Kit (Incl.125,203,204) (As req.) Screw, 5/16-18 x 2-1/2" (Use as required) Screw, 5/16-18 x 1-1/2" (Use as required) Clamp, Fuel line |