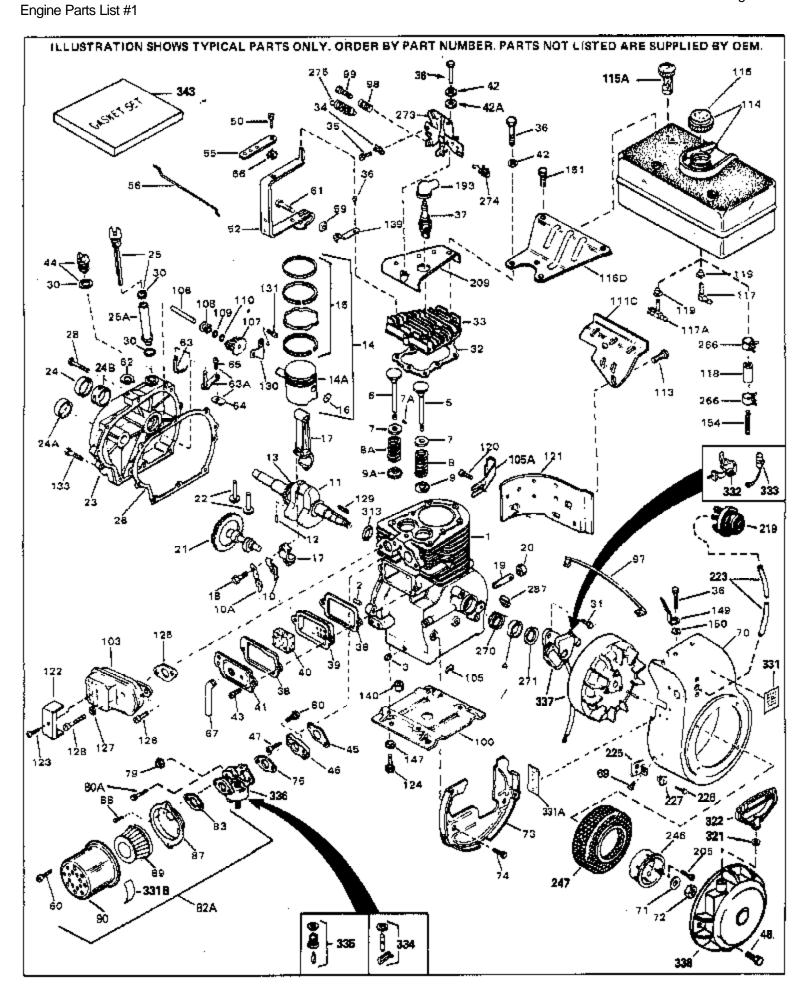

For Discount Tecumseh Engine Parts Call 606-678-9623 or 606-561-4983 H70-130177A Page 1 of 8

www.mymowerparts.com

|      | Part Number Qty |                                                          |
|------|-----------------|----------------------------------------------------------|
|      | 32586C          | Cylinder (Incl. 2, 3, 4 & 76) (2-3/4" Bore)              |
|      | 27652           | Pin, Dowel                                               |
|      | 27642           | Plug, Oil drain                                          |
|      | 32630           | Seal, Oil                                                |
|      | 32783           | Intake Valve (Std.) (Incl. 9)                            |
| 5    | 32784           | Intake Valve (1/32" OS) (Incl. 9)                        |
| 6    | 27878A          | Exhaust Valve (Std.) (Incl. 9)                           |
| 6    | 27880A          | Exhaust Valve (1/32" OS) (Incl. 9)                       |
| 7A   | 20810           | Pin, Valve spring retainer (Use as re quired)            |
| 7    | 27882           | Cap, Upper valve spring                                  |
|      | 27881           | Spring, Valve                                            |
|      | 27881           | Spring, Valve                                            |
|      | 32581           | Cap, Lower valve spring                                  |
|      | 32581           | Cap, Lower valve spring                                  |
|      | 34242           | Dipper, Oil                                              |
|      | 32590           | Plate, Lock & Oil dipper (This plate may be replaced by  |
| 10/1 | 02000           | 34242 oil dipper but 650662C screw must be used.)        |
| 11   | 32680A          | Crankshaft (Incl. 12 & 13)                               |
|      | 29783           | Crankshaft Gear Pin (Early production )                  |
|      | 27884           | Gear, Crankshaft (Used in early production) This gear is |
| 13   | 27004           | servicable onlywhen it is pinned to the crankshaft.      |
|      |                 | •                                                        |
|      | 32592B          | Piston & Pin Ass'y. (Std.)(2-3/4")(In cl.16)             |
|      | 32593B          | Piston & Pin Ass'y. (.010" OS) (Incl. 16)                |
|      | 32594B          | Piston & Pin Ass'y. (.020" OS) (Incl. 16)                |
| 14   | 34517           | Piston, Pin & Ring Set (Std.) (2-3/4" Bore)              |
| 14   | 34518           | Piston, Pin & Ring Set (.010" OS)                        |
| 14   | 34519           | Piston, Pin & Ring Set (.020" OS)                        |
| 15   | 32595           | Ring Set (Std.) (2-3/4" Bore)                            |
| 15   | 32596           | Ring Set (.010" OS)                                      |
| 15   | 32597           | Ring Set (.020" OS)                                      |
| 16   | 27888           | Ring, Piston pin retaining                               |
| 17   | 32591C          | Rod Assy., Connecting (Incl. 10 & 18)                    |
| 18   | 650662C         | Screw, Connecting rod (2 each)                           |
|      | 30968           | Nipple, Oil drain                                        |
|      | 30969           | Cap, Oil drain                                           |
|      | 32115           | Camshaft (MCR)                                           |
|      | 34034           | Lifter, Valve                                            |
|      | 31303B          | Cover, Cylinder (Incl. 24, 106 & 279)                    |
|      | 31546           | Bushing, Crankshaft (Use as required)                    |
|      | 28427           | Seal, Oil                                                |
|      | 31297           | Dipstick, Oil (Incl. 30)                                 |
|      | 30684           | * Gasket, Cylinder cover                                 |
|      | 650488          | Screw, 1/4-20 x 1-1/4"                                   |
|      | 29673           | * Gasket, Oil filler                                     |
|      | 650489          | Screw, 1/4-20 x 5/8"                                     |
|      | 32631A          | * Gasket, Cylinder head                                  |
|      |                 |                                                          |
|      | 30938A          | Head, Cylinder Clip Conduit (Lloc on required)           |
|      | 27793           | Clip, Conduit (Use as required)                          |
|      | 28942           | Screw, 10-32 x 3/8" (Use as required)                    |
|      | 650697A         | Screw, 5/16-18 x 2-1/2" (Use as required)                |
|      | 650695A         | Screw, 5/16-18 x 2-1/4" (Use as requi red)               |
|      | 650694A         | Screw, 5/16-18 x 2" (Use as required)                    |
|      | 33636           | Resistor Spark Plug (RJ-8C)                              |
|      | 34251           | Resistor Spark Plug                                      |
|      | 27896A          | * Gasket, Breather cover                                 |
|      | 28423           | Body, Breather                                           |
| 40   | 28424           | Element, Breather                                        |

www.mymowerparts.com

| Ref # | Part Number | Qty | Description                                                                                |
|-------|-------------|-----|--------------------------------------------------------------------------------------------|
| 41    | 28425       | •   | Cover, Valve spring                                                                        |
| 42    | 26073       |     | Washer (Use as required)                                                                   |
| 42    | 650691      |     | Washer, Flat (Use as required)                                                             |
|       | 650690      |     | Washer, Belleville (Use as required)                                                       |
|       | 650128      |     | Screw, 10-24 x 1/2"                                                                        |
|       | 27915A      |     | * Gasket, Intake                                                                           |
|       | 30195A      |     | Flange, Carburetor (Incl. 79 & 80)                                                         |
|       | 30196       |     | Screw, 5/16-18 x 3/4"                                                                      |
|       | 29716       |     | Screw, 1/4-28 x 7/16"                                                                      |
|       | 650548      |     | Screw, 8-32 x 5/16"                                                                        |
|       | 32326A      |     | Lever, Governor (New lever does not need 1 of                                              |
| 32    | 02020A      |     | 51,66,132,164,165,207)                                                                     |
| EE    | 20205       |     | ,                                                                                          |
|       | 30205       |     | Bracket, Adjusting                                                                         |
|       | 30824       |     | Link, Throttle                                                                             |
|       | 29216       |     | Nut, Lock, 10-32                                                                           |
|       | 29826       |     | Screw, 10-32 x 3/4"                                                                        |
|       | 29642       |     | Ring, Retaining                                                                            |
| 63    | 30699B      |     | Governor Rod Ass'y. (This one-piece governor rodis no longer                               |
|       |             |     | used. It is replaced by 30699C ass'y.,Ref. no. 63A)                                        |
| 63A   | 30699C      |     | Rod Assy., Governor (Incl. 64 & 65)                                                        |
| 64    | 30700       |     | Yoke, Governor                                                                             |
| 65    | 650494      |     | Screw, 6-40 x 5/16"                                                                        |
| 66    | 29918       |     | Lockwasher, #8 E.T.                                                                        |
|       | 35350       |     | Tube, Breather                                                                             |
|       | 29747B      |     | Screw, 5/16-24 x 21/32"                                                                    |
|       | 32158E      |     | Blower Housing (For elec.star.)(Incl. 134,135)                                             |
|       | 650815      |     | Washer, Belleville                                                                         |
|       | 8116        |     | Nut, Hex                                                                                   |
|       | 29536       |     | Blower Housing Baffle (without electric starter knock-out)                                 |
| .0    | 2000        |     | (Use as required)                                                                          |
| 72    | 252561      |     | Player Hausing Poffle (with electric starter knock out) // lea                             |
| 13    | 35256A      |     | Blower Housing Baffle (with electric starter knock-out) (Use as required) (Point Ignition) |
|       |             |     | , , , , ,                                                                                  |
| 74    | 650561      |     | Screw, 1/4-20 x 5/8"                                                                       |
|       | 31688A      |     | * Gasket, Carburetor                                                                       |
|       | 29752       |     | Nut & Lockwasher Assy., 1/4-28                                                             |
|       | 650572      |     | Screw, 1/4-28 x 1-1/8"                                                                     |
| 82A   | 730164      |     | Air Cleaner Ass'y. (Incl. 60, 83, 87, 88, 89, 90A & 331B)                                  |
|       |             |     | (Use as required)                                                                          |
| 97    | 35349       |     | Ground Wire                                                                                |
|       | 29538       |     | Base, Engine mounting                                                                      |
|       | 32401       |     | Muffler                                                                                    |
|       | 31845       |     | Shaft, Mechanical governor                                                                 |
|       | 30591       |     | Gear Assy., Governor (Incl. 109)                                                           |
|       | 30588A      |     | Spool, Governor                                                                            |
|       | 30590A      |     | Washer, Flat                                                                               |
|       | 29193       |     | Ring, Retaining                                                                            |
|       | 30063       |     | Screw, 1/4-20 x 1/2"                                                                       |
|       | 410144B     |     | Fuel Cap (White Plastic)(Std)(As required)                                                 |
|       |             |     |                                                                                            |
| 611   | 33032       |     | Fuel Cap (Charcoal Plastic) (Spurt resistant, Low profile) (Use as required)               |
| 115   | 34210       |     | Fuel Cap (Red Plastic) (Spurt resistant, High profile) (Use as required)                   |
| 115   | 35355       |     | Fuel Cap (Use as required)                                                                 |
|       | 29774       |     | Fuel Line (Braided 8-1/4" 21 cm)(Use as req.)                                              |
|       |             |     | • • • • • • • • • • • • • • • • • • • •                                                    |

## www.mymowerparts.com

## For Discount Tecumseh Engine Parts Call 606-678-9623 or 606-561-4983 $_{\rm Page\ 4\ of\ 8}$ Engine Parts List #1

| Ref # | Part Number | Qtv | Description                                                                                                                                                      |
|-------|-------------|-----|------------------------------------------------------------------------------------------------------------------------------------------------------------------|
|       | 30705       | ~-, | Fuel Line (Braided 16") (41 cm) (Use as req.)                                                                                                                    |
|       | 30962       |     | Fuel Line (Braided 32") (81 cm) (Use as req.)                                                                                                                    |
|       | 650128      |     | Screw, 10-24 x 1/2" (Use as required)                                                                                                                            |
|       | 30622A      |     | Extension, Blower housing                                                                                                                                        |
| 122   | 34174       |     | Deflector, Exhaust                                                                                                                                               |
| 123   | 650665      |     | Screw, 1/4-15 x 7/8"                                                                                                                                             |
| 124   | 650542      |     | Screw, 5/16-18 x 3/4"                                                                                                                                            |
| 125   | 27930A      |     | Gasket, Exhaust                                                                                                                                                  |
| 126   | 30196       |     | Screw, 5/16-18 x 3/4"                                                                                                                                            |
| 127   | 26073       |     | Washer (Use as required)                                                                                                                                         |
| 128   | 650694A     |     | Screw, 5/16-18 x 2" (Use as required)                                                                                                                            |
| 129   | 32589       |     | Key, Flywheel                                                                                                                                                    |
| 130   | 31843A      |     | Bracket, Governor gear                                                                                                                                           |
| 131   | 650836      |     | Screw, 10-24 x 1/2"                                                                                                                                              |
| 133   | 650493      |     | Screw, 1/4-20 x 1-3/4"                                                                                                                                           |
|       | 30747       |     | Clip, Shorting                                                                                                                                                   |
|       | 610118      |     | Cover, Spark plug (Use as required)                                                                                                                              |
|       | 650561      |     | Screw, 1/4-20 x 5/8" (Use as required )                                                                                                                          |
|       | 30939A      |     | Cover, Cylinder head                                                                                                                                             |
|       | 32125       |     | Cup, Starter                                                                                                                                                     |
|       | 590417      |     | Screen, Starter cup                                                                                                                                              |
|       | 26460       |     | Clamp, Fuel line                                                                                                                                                 |
|       | 31461       |     | Bushing, Crankshaft (Use as required)                                                                                                                            |
|       | 610973      |     | Terminal Ass'y. (As req. on late prod uction)                                                                                                                    |
|       | 27275       |     | Clip, Hi-tension wire (Use as require d)                                                                                                                         |
|       | 34246       |     | Clip, Ground wire (Use as required)                                                                                                                              |
|       | 550223      |     | Decal, Name                                                                                                                                                      |
|       | 34346       |     | Decal, Instruction                                                                                                                                               |
|       | 30547A      |     | Contact Assy., Breaker                                                                                                                                           |
|       | 30548B      |     | Condenser                                                                                                                                                        |
|       | 631021      |     | Inlet Needle, Seat & Clip Assy.                                                                                                                                  |
| 336   | 631459      |     | Carburetor (Incl. 75) (Refer to Division 5, Section A, page 100                                                                                                  |
|       |             |     | for breakdown)                                                                                                                                                   |
| 337   | 610694A     |     | Magneto (w/ring gear for 110 volt sta rter) NOTE: The complete magneto is not available as an assembly. The magneto number is shown for reference purposes only. |
|       |             |     | Order component parts individually, as show in parts list. (Refer to Division 5, Section B, page 24 for breakdown)                                               |
| 338   | 590473      |     | Rewind Starter (Refer to Division 5, Section C, page 29 for breakdown)                                                                                           |
| 343   | 33239A      |     | Gasket Set (Incl. items marked*)                                                                                                                                 |